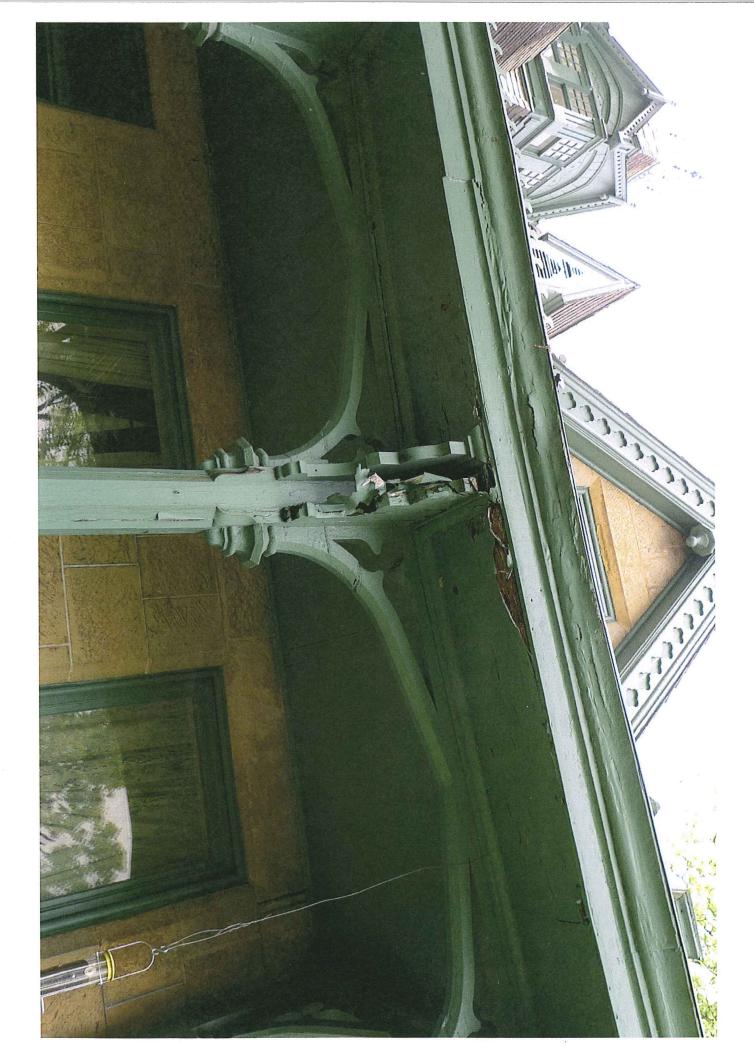

primed with an oil based primer and painted two coats to match the existing paint scheme. This includes scraping and repainting the beaded ceiling and portions of the floor that have been water damaged.

**Misc.** As with most projects, there will be errands to run, daily clean up and trash removal, meetings with owners, set up time, contracting and supervision of all work. In addition, due to the presence of lead paint on this porch, lead abatement procedures and protocols will be followed to meet current EPA standards.

**Contingency:** Projects like this usually include surprises and unanticipated work. We are including an allowance for this added work to avoid being caught short at the end of the project. We will only bill for work actually done.

Total estimated cost:

**Total**