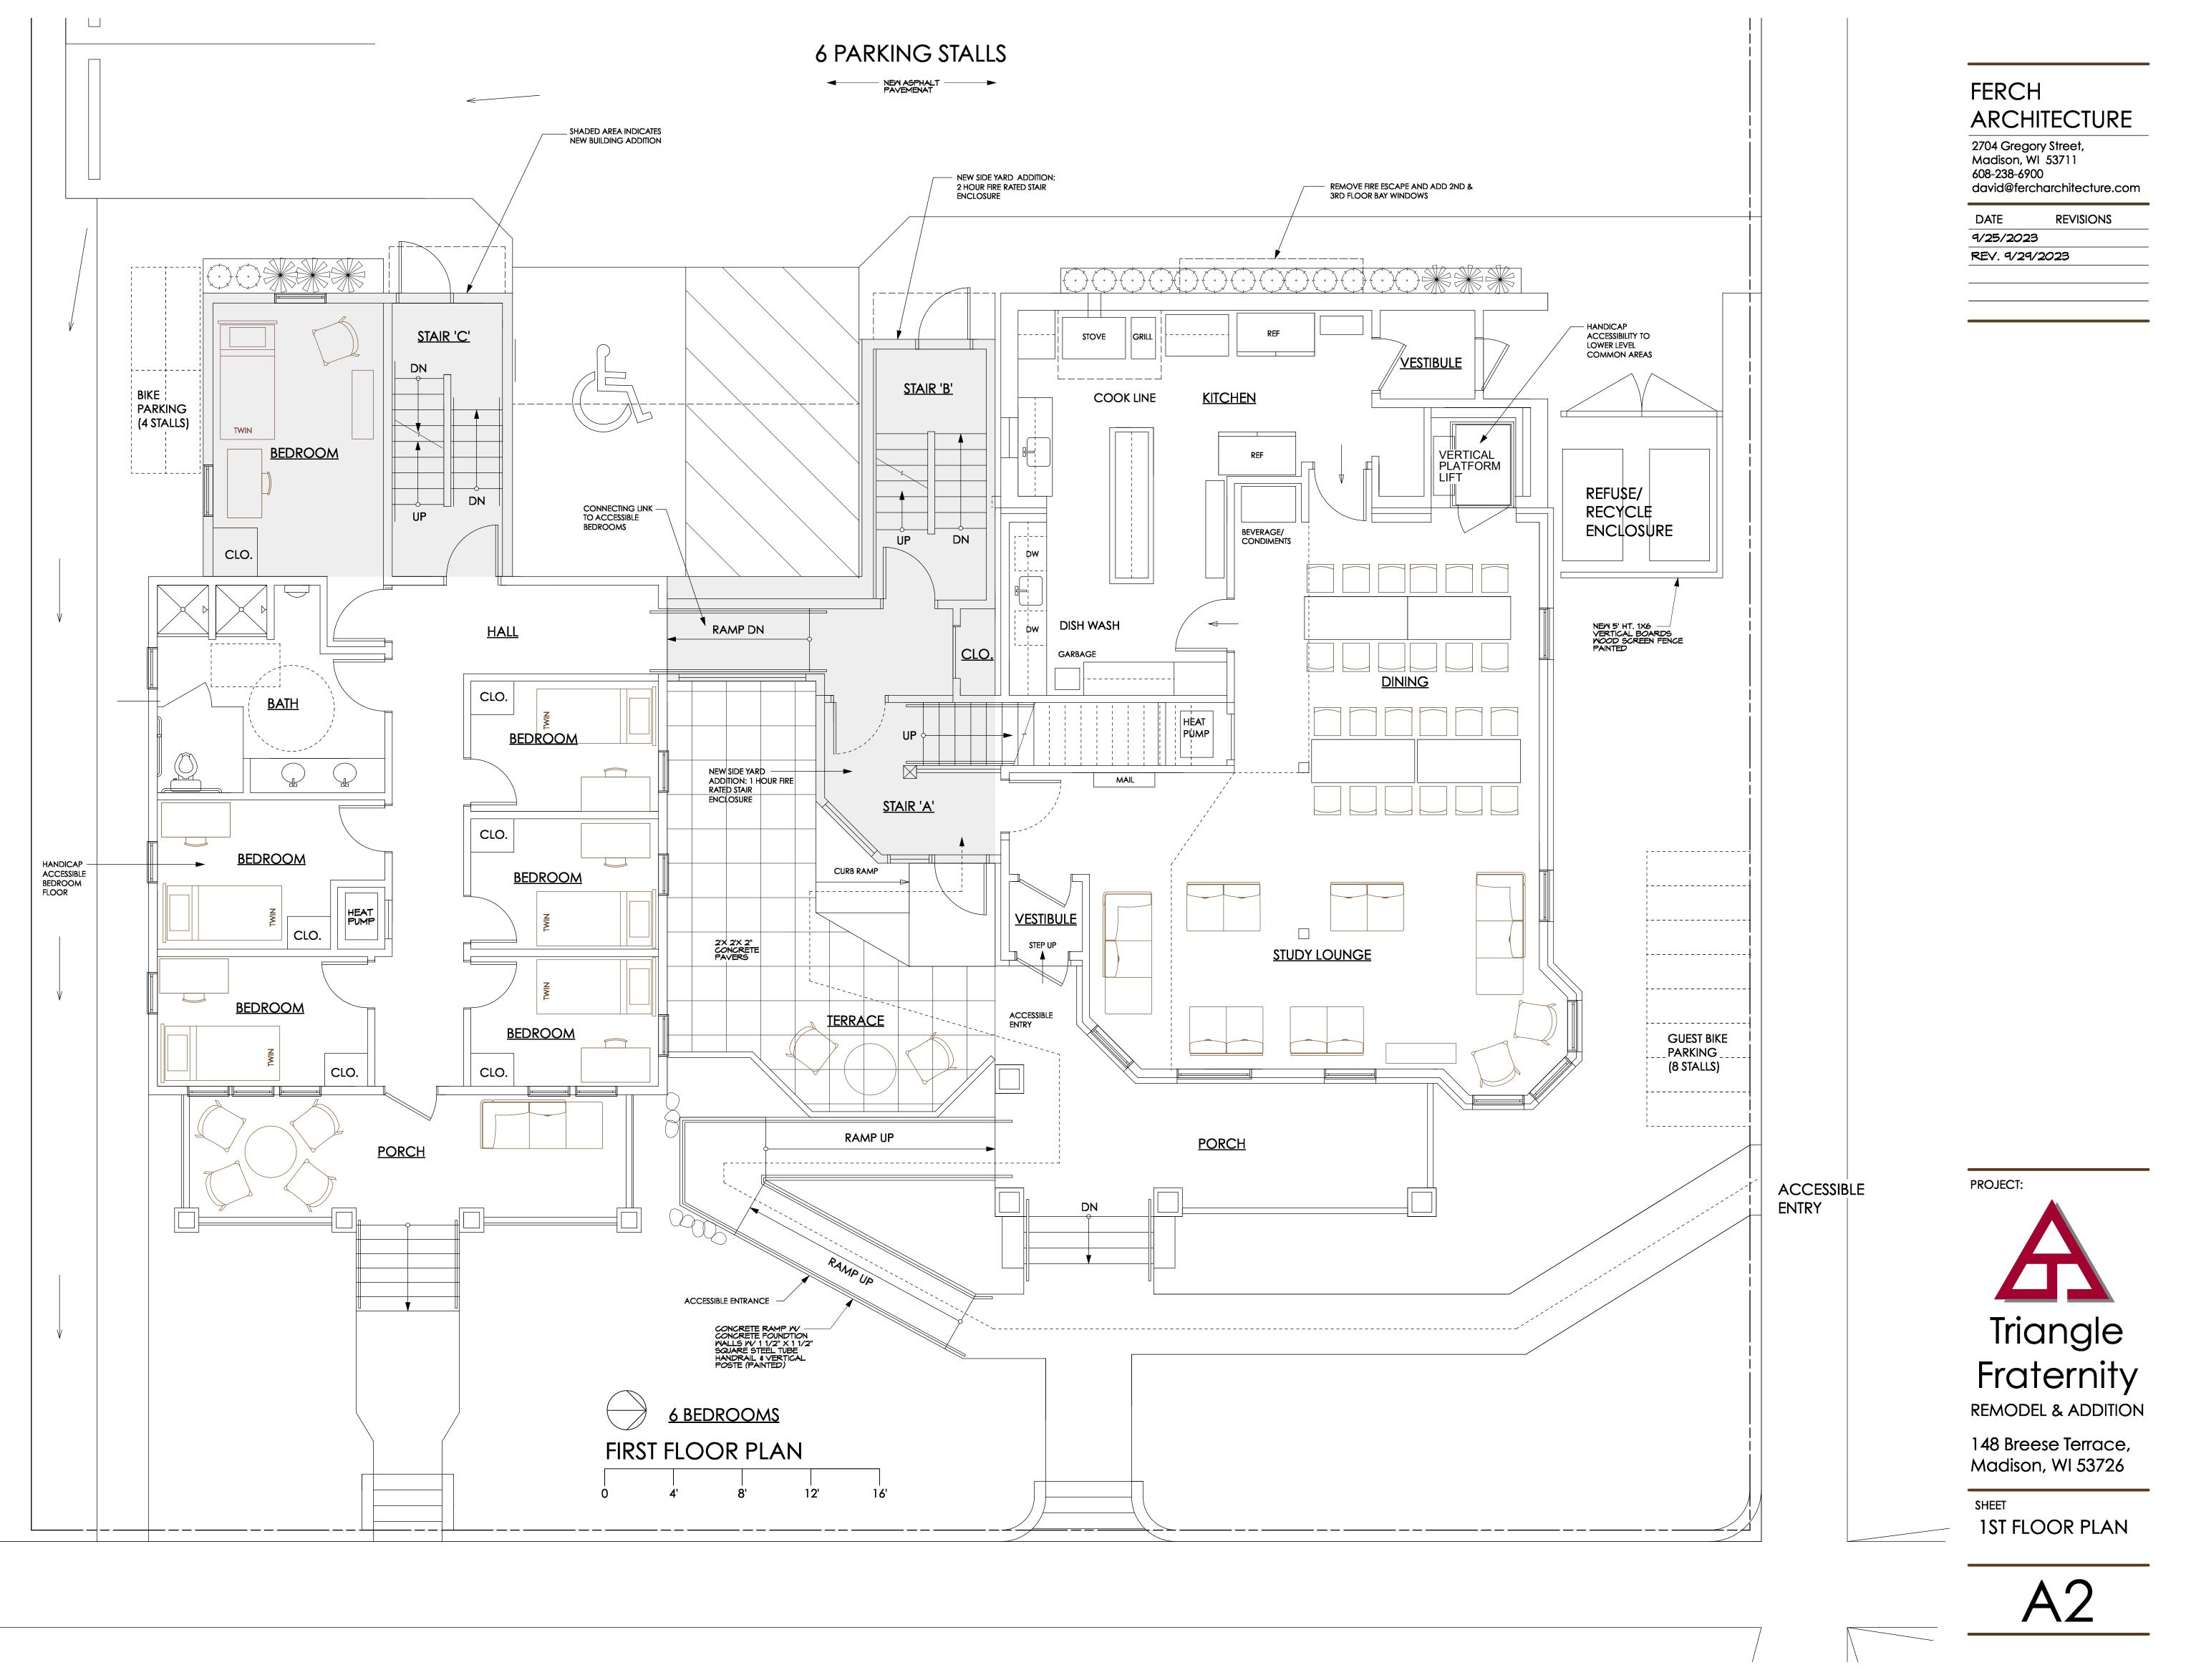

The proposed attached drawings show the interior renovation of both houses which will increase the number of student bedrooms from 18 to 27. The renovation will also include two building additions to the rear of each house and also provide a first floor connection link of the two houses. The first floor connecting link will provide accessible access to new accessible bedrooms and bathroom. The 148 Breese Terrace house will have the rear fire escape removed and replaced with a fire rated enclosed stairway addition. A vertical platform lift will also be installed in 148 Breese Terrace house to provide handicap access to lower level common areas. The 144 Breese Terrace house will add a rear fire rated enclosed stair that will also add three additional bedrooms. The basement in 144 Breese Terrace house will have the basement walls underpinned and the basement slab lowered to provide the required headroom for the spaces remodeled on that lower level.

The renovation will provide a front of the building accessible entrance by providing a new exterior ramp, and a new accessible entrance door off of a new first floor terrace. The existing parking lot will also be brought up to current city parking and landscaping standards. Additional indoor secure bike parking will be provided.

DATE REVISIONS 9/25/2023

 $\bigcirc$ 

\_\_\_\_/

\_\_ SHADED AREA INDICATES NEW BUILDING ADDITION

#### REMOVE FIRE ESCAPE AND ADD 2ND & 3RD FLOOR BAY WINDOWS