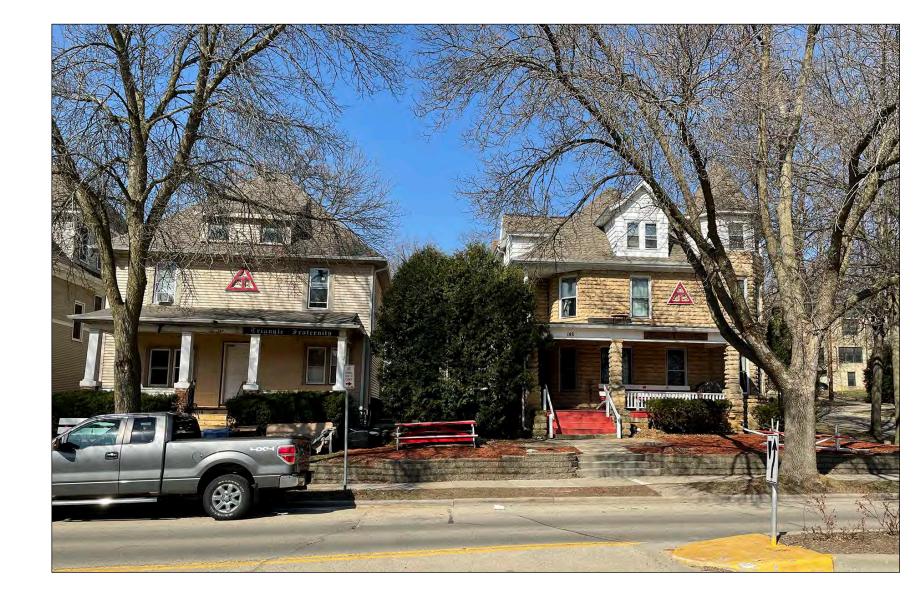

RE: Letter of Intent - Triangle Fraternity, 144 & 148 Breese Terrace

Dear Plan Commission Members:

Wisconsin Triangle Fraternity's/Wisconsin Triangle Building Corporation's is proposing to renovation the two owned adjacent homes (144 and 148 Breese Terrace). The homes are currently connected by a common lower level recreation area/basement. The engineering and scientist fraternity has occupied these two houses for over 45 years.

This proposal includes exterior historical improvement to both houses.

The 144 Breese Terrace house has had all of the original wood siding removed and replaced with vinyl siding over 1/2 inch of rigid insulation. All of the wood windows have been replaced with vinyl insert replacement windows, or removed completely and sided over. The front and rear entry doors were also replaced with steel doors. The proposal is to replace the siding and trim with new fiber cement. I am in the process of reaching out to the fraternity alumni for historic pictures of the house to verify the siding and trim sizes.

The 148 Breese Terrace house will mostly remain unchanged on the exterior other than where the stair addition and the changes to the rear of the house happen. If funds are available in the construction budget the plan will be to replace the existing aluminum siding on the front and side of the house with fiber cement siding, and the existing windows that currently all have been replaced with window inserts, be replaced with new metal clad wood windows.

#### BREESE TERRACE