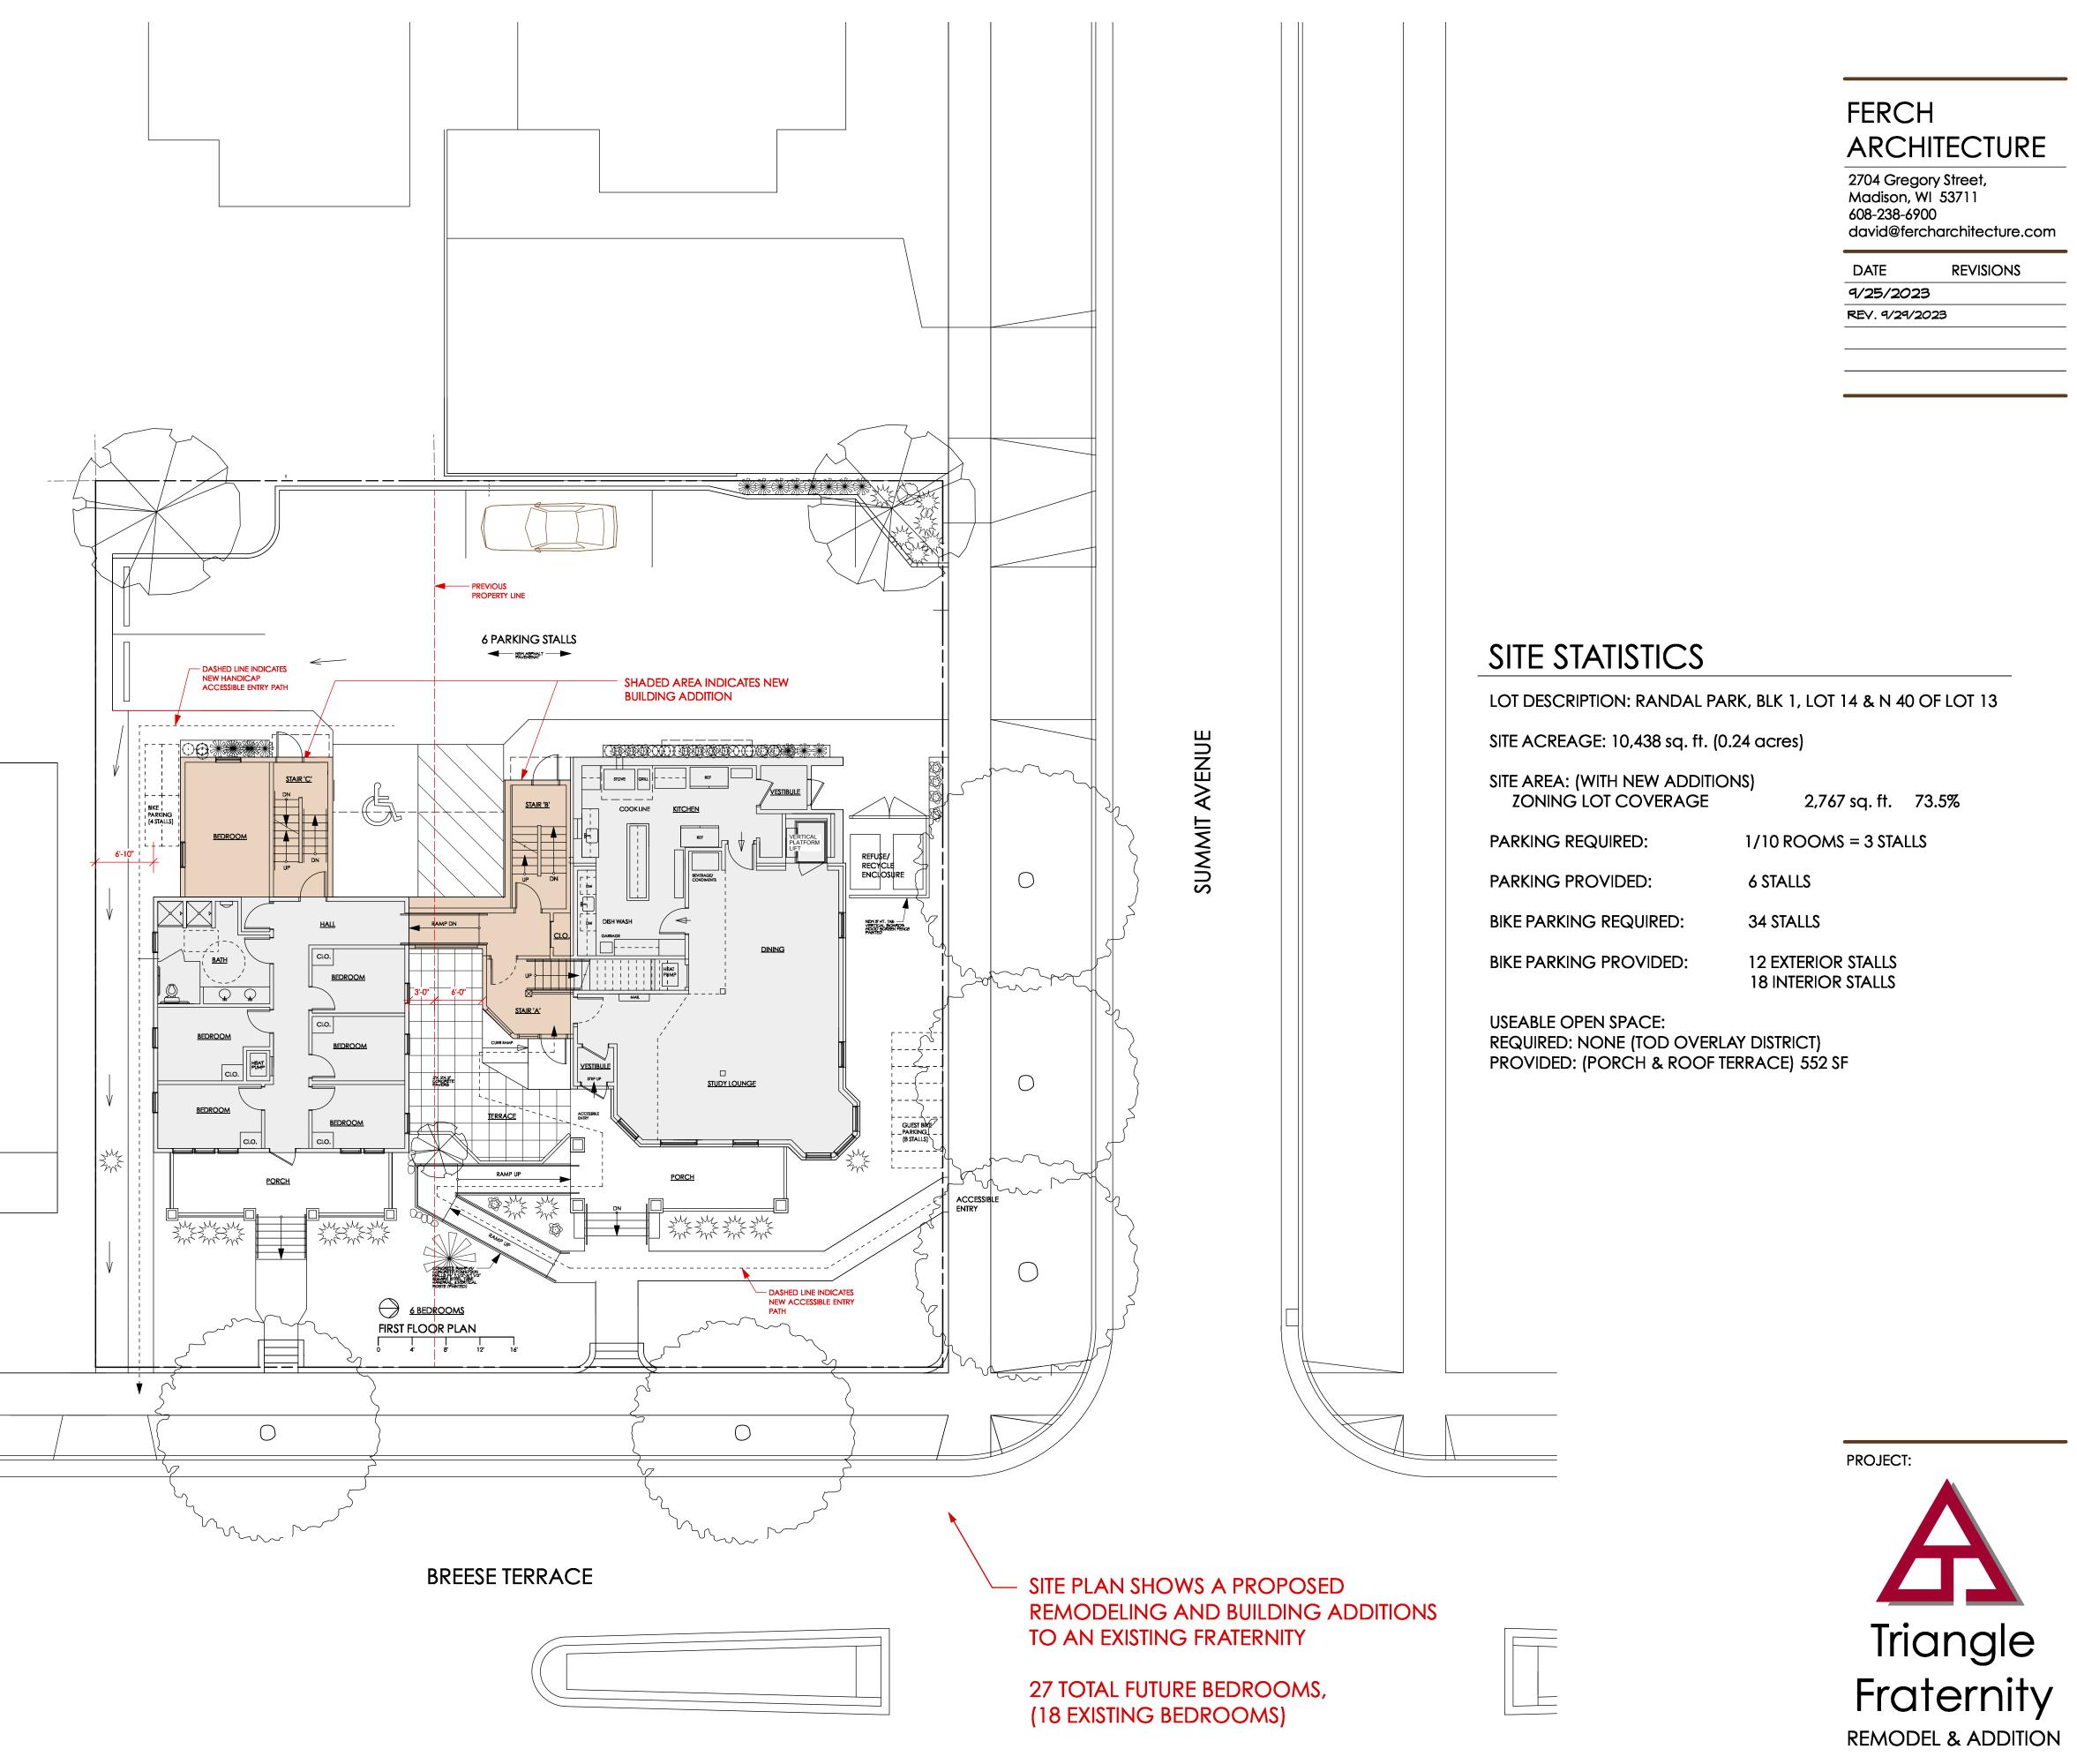

The proposed attached drawings show the interior renovation of both houses which will increase the number of student bedrooms from 18 to 27. The renovation will also include two building additions to the rear of each house and also provide a first floor connection link of the two houses. The first floor connecting link will provide accessible access to new accessible bedrooms and bathroom. The 148 Breese Terrace house will have the rear fire escape removed and replaced with a fire rated enclosed stairway addition. A vertical platform lift will also be installed in 148 Breese Terrace house to provide handicap access to lower level common areas. The 144 Breese Terrace house will add a rear fire rated enclosed stair that will also add three additional bedrooms. The basement in 144 Breese Terrace house will have the basement walls underpinned and the basement slab lowered to provide the required headroom for the spaces remodeled on that lower level.

The renovation will provide a front of the building accessible entrance by providing a new exterior ramp, and a new accessible entrance door off of a new first floor terrace. The existing parking lot will also be brought up to current city parking and landscaping standards. Additional indoor secure bike parking will be provided.

148 Breese Terrace, Madison, WI 53726

SHEET SITE PLAN

2704 Gregory Street, Madison, WI 53711 608-238-6900 david@fercharchitecture.com

DATE 9/25/2023

REVISIONS

2704 Gregory Street, Madison, WI 53711 608-238-6900 david@fercharchitecture.com

DATE REVISIONS 9/25/2023

 $\bigcirc$ 

\_\_\_\_/

\_\_ SHADED AREA INDICATES NEW BUILDING ADDITION