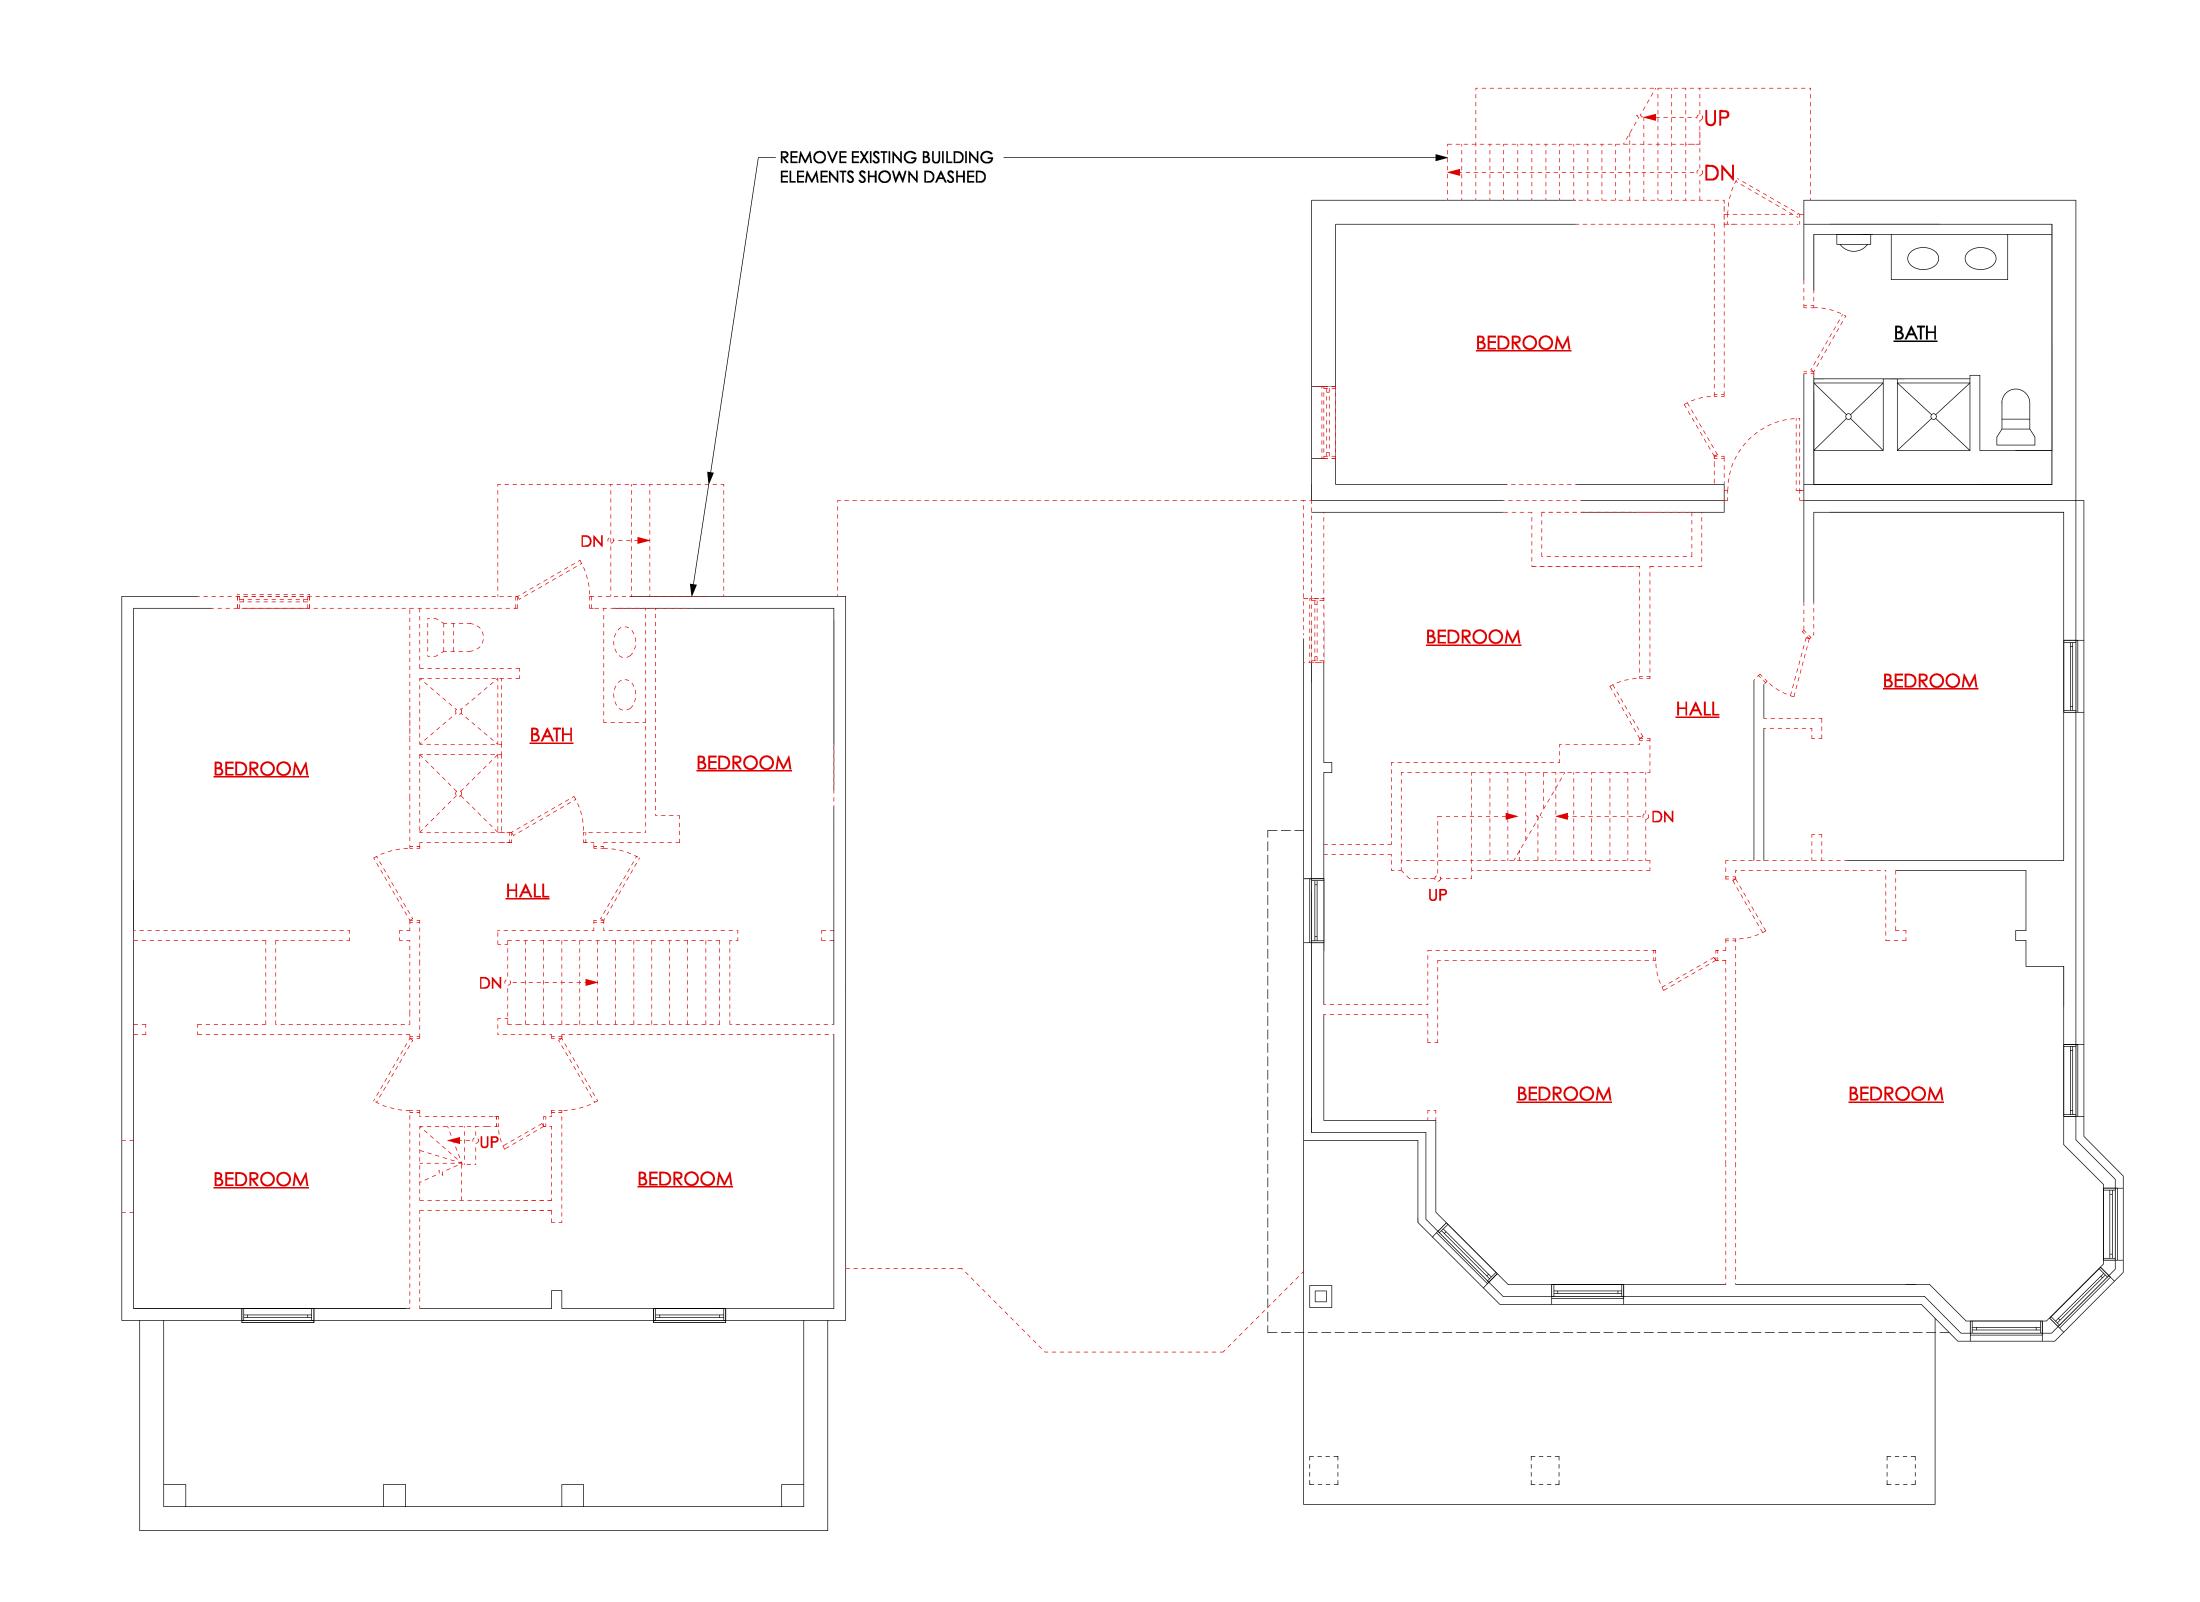

#### <u>Sheet Index</u>

- T1 TITLE SHEET, PHOTOS
- C1 SITE DEMOLITION PLAN C2 SITE PLAN
- D1 LOWER DEMOLITION PLAN
- D2 1ST FLOOR DEMOLITION PLAN D3 2ND FLOOR DEMOLITION PLAN D4 3RD FLOOR DEMOLITION PLAN

#### REMOVE FIRE ESCAPE AND ADD 2ND & 3RD FLOOR BAY WINDOWS