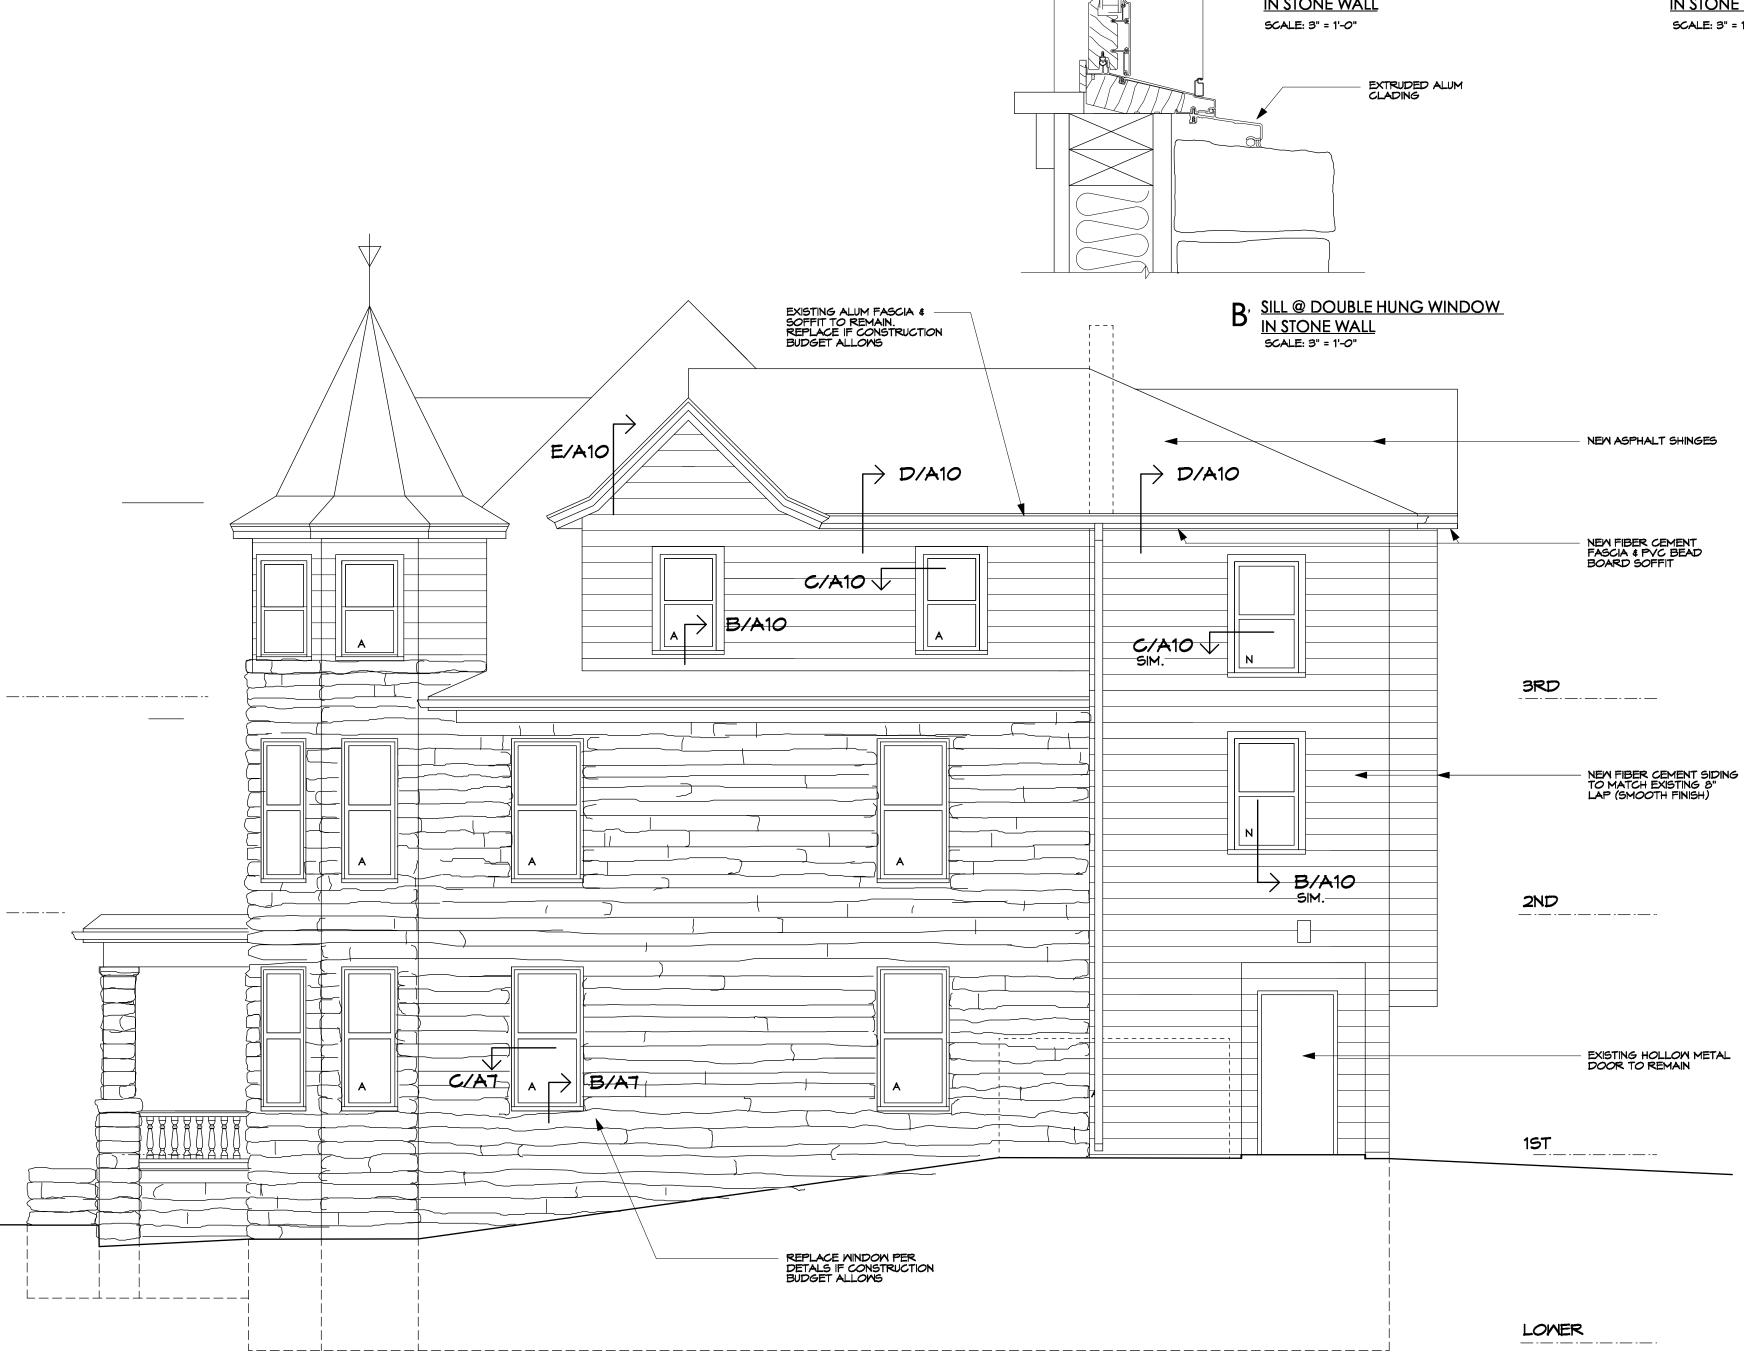

The 148 Breese Terrace house will mostly remain unchanged on the exterior other than where the stair addition and the changes to the rear of the house happen. If funds are available in the construction budget the plan will be to replace the existing aluminum siding on the front and side of the house with fiber cement siding, and the existing windows that currently all have been replaced with window inserts, be replaced with new metal clad wood windows.

'A' INDICATES NEW "MARVIN" INSULATED LOW-E, METAL CLAD WINDOW IN EXISTING WALL. TO BE INSTALLED IF FUNDS ARE AVAILABLE FOR THE PROJECT.

Triangle Fraternity **REMODEL & ADDITION** 

PROJECT:

148 Breese Terrace, Madison, WI 53726

Madison, WI 53726

**REAR ELEVATION** 

A6

SHEET

GENERAL NOTES:

'N' INDICATES NEW "MARVIN" INSULATED LOW-E METAL CLAD WINDOW IN EXISTING OR NEW WALL.

GENERAL NOTES:

'N' INDICATES NEM "MARVIN" INSULATED LOW-E, METAL CLAD WINDOW IN EXISTING OR NEW WALL.

SHEET 148 NORTH ELEVATION

NEW XT 25 STRIP ASPHALT SHINGES -3RD NEW FIBER CEMENT SIDING TO MATCH EXISTING 8" LAP (SMOOTH FINISH) NEW METAL CLAD WOOD WINDOW IN NEW OPENING 2ND

1ST\_\_\_\_\_

LOWER

| HALL |            |  |
|------|------------|--|
| HALL | STUDY ROOM |  |

-----

\_\_\_\_\_

\_\_\_\_\_

GENERAL NOTES:

'N' INDICATES NEW "MARVIN" INSULATED LOW-E, METAL CLAD WINDOW IN EXISTING OR NEW WALL.

'A' INDICATES NEW "MARVIN" INSULATED LOW-E, METAL CLAD WINDOW IN EXISTING WALL. TO BE INSTALLED IF FUNDS ARE AVAILABLE FOR THE PROJECT.