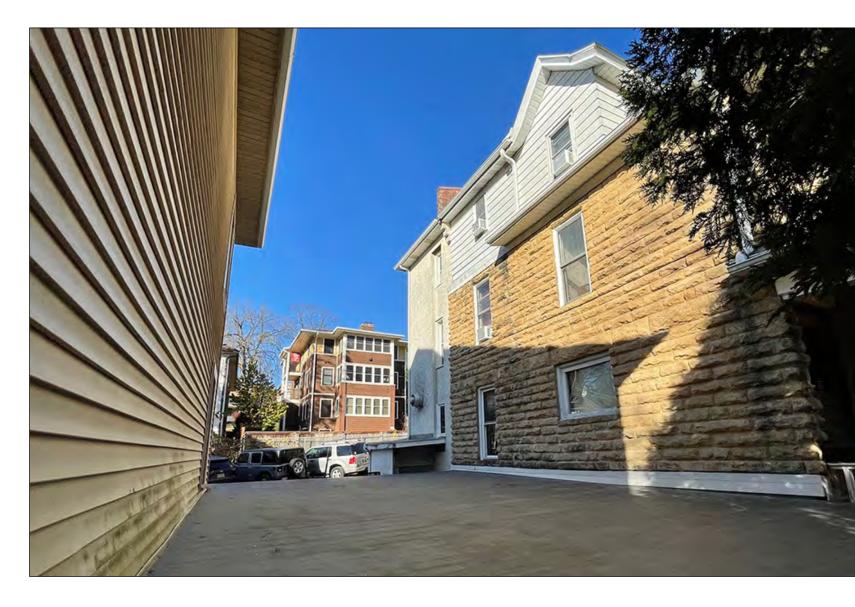

The proposed attached drawings show the interior renovation of both houses which will increase the number of student bedrooms from 18 to 27. The renovation will also include two building additions to the rear of each house and also provide a first floor connection link of the two houses. The first floor connecting link will provide accessible access to new accessible bedrooms and bathroom. The 148 Breese Terrace house will have the rear fire escape removed and replaced with a fire rated enclosed stairway addition. A vertical platform lift will also be installed in 148 Breese Terrace house to provide handicap access to lower level common areas. The 144 Breese Terrace house will add a rear fire rated enclosed stair that will also add three additional bedrooms. The basement in 144 Breese Terrace house will have the basement walls underpinned and the basement slab lowered to provide the required headroom for the spaces remodeled on that lower level.

FRONT ELEVATION

REAR OF THE BUILDINGS AT SOUTH WEST CORNER OF THE PROPERTY

REAR ELEVATION OF THE 148 BUILDING

CORNER OF SUMMIT & BREESE TERRACE

NORTH ELEVATION AT SUMMIT AVENUE

HISTORICAL PHOTO FROM THE 1970'S