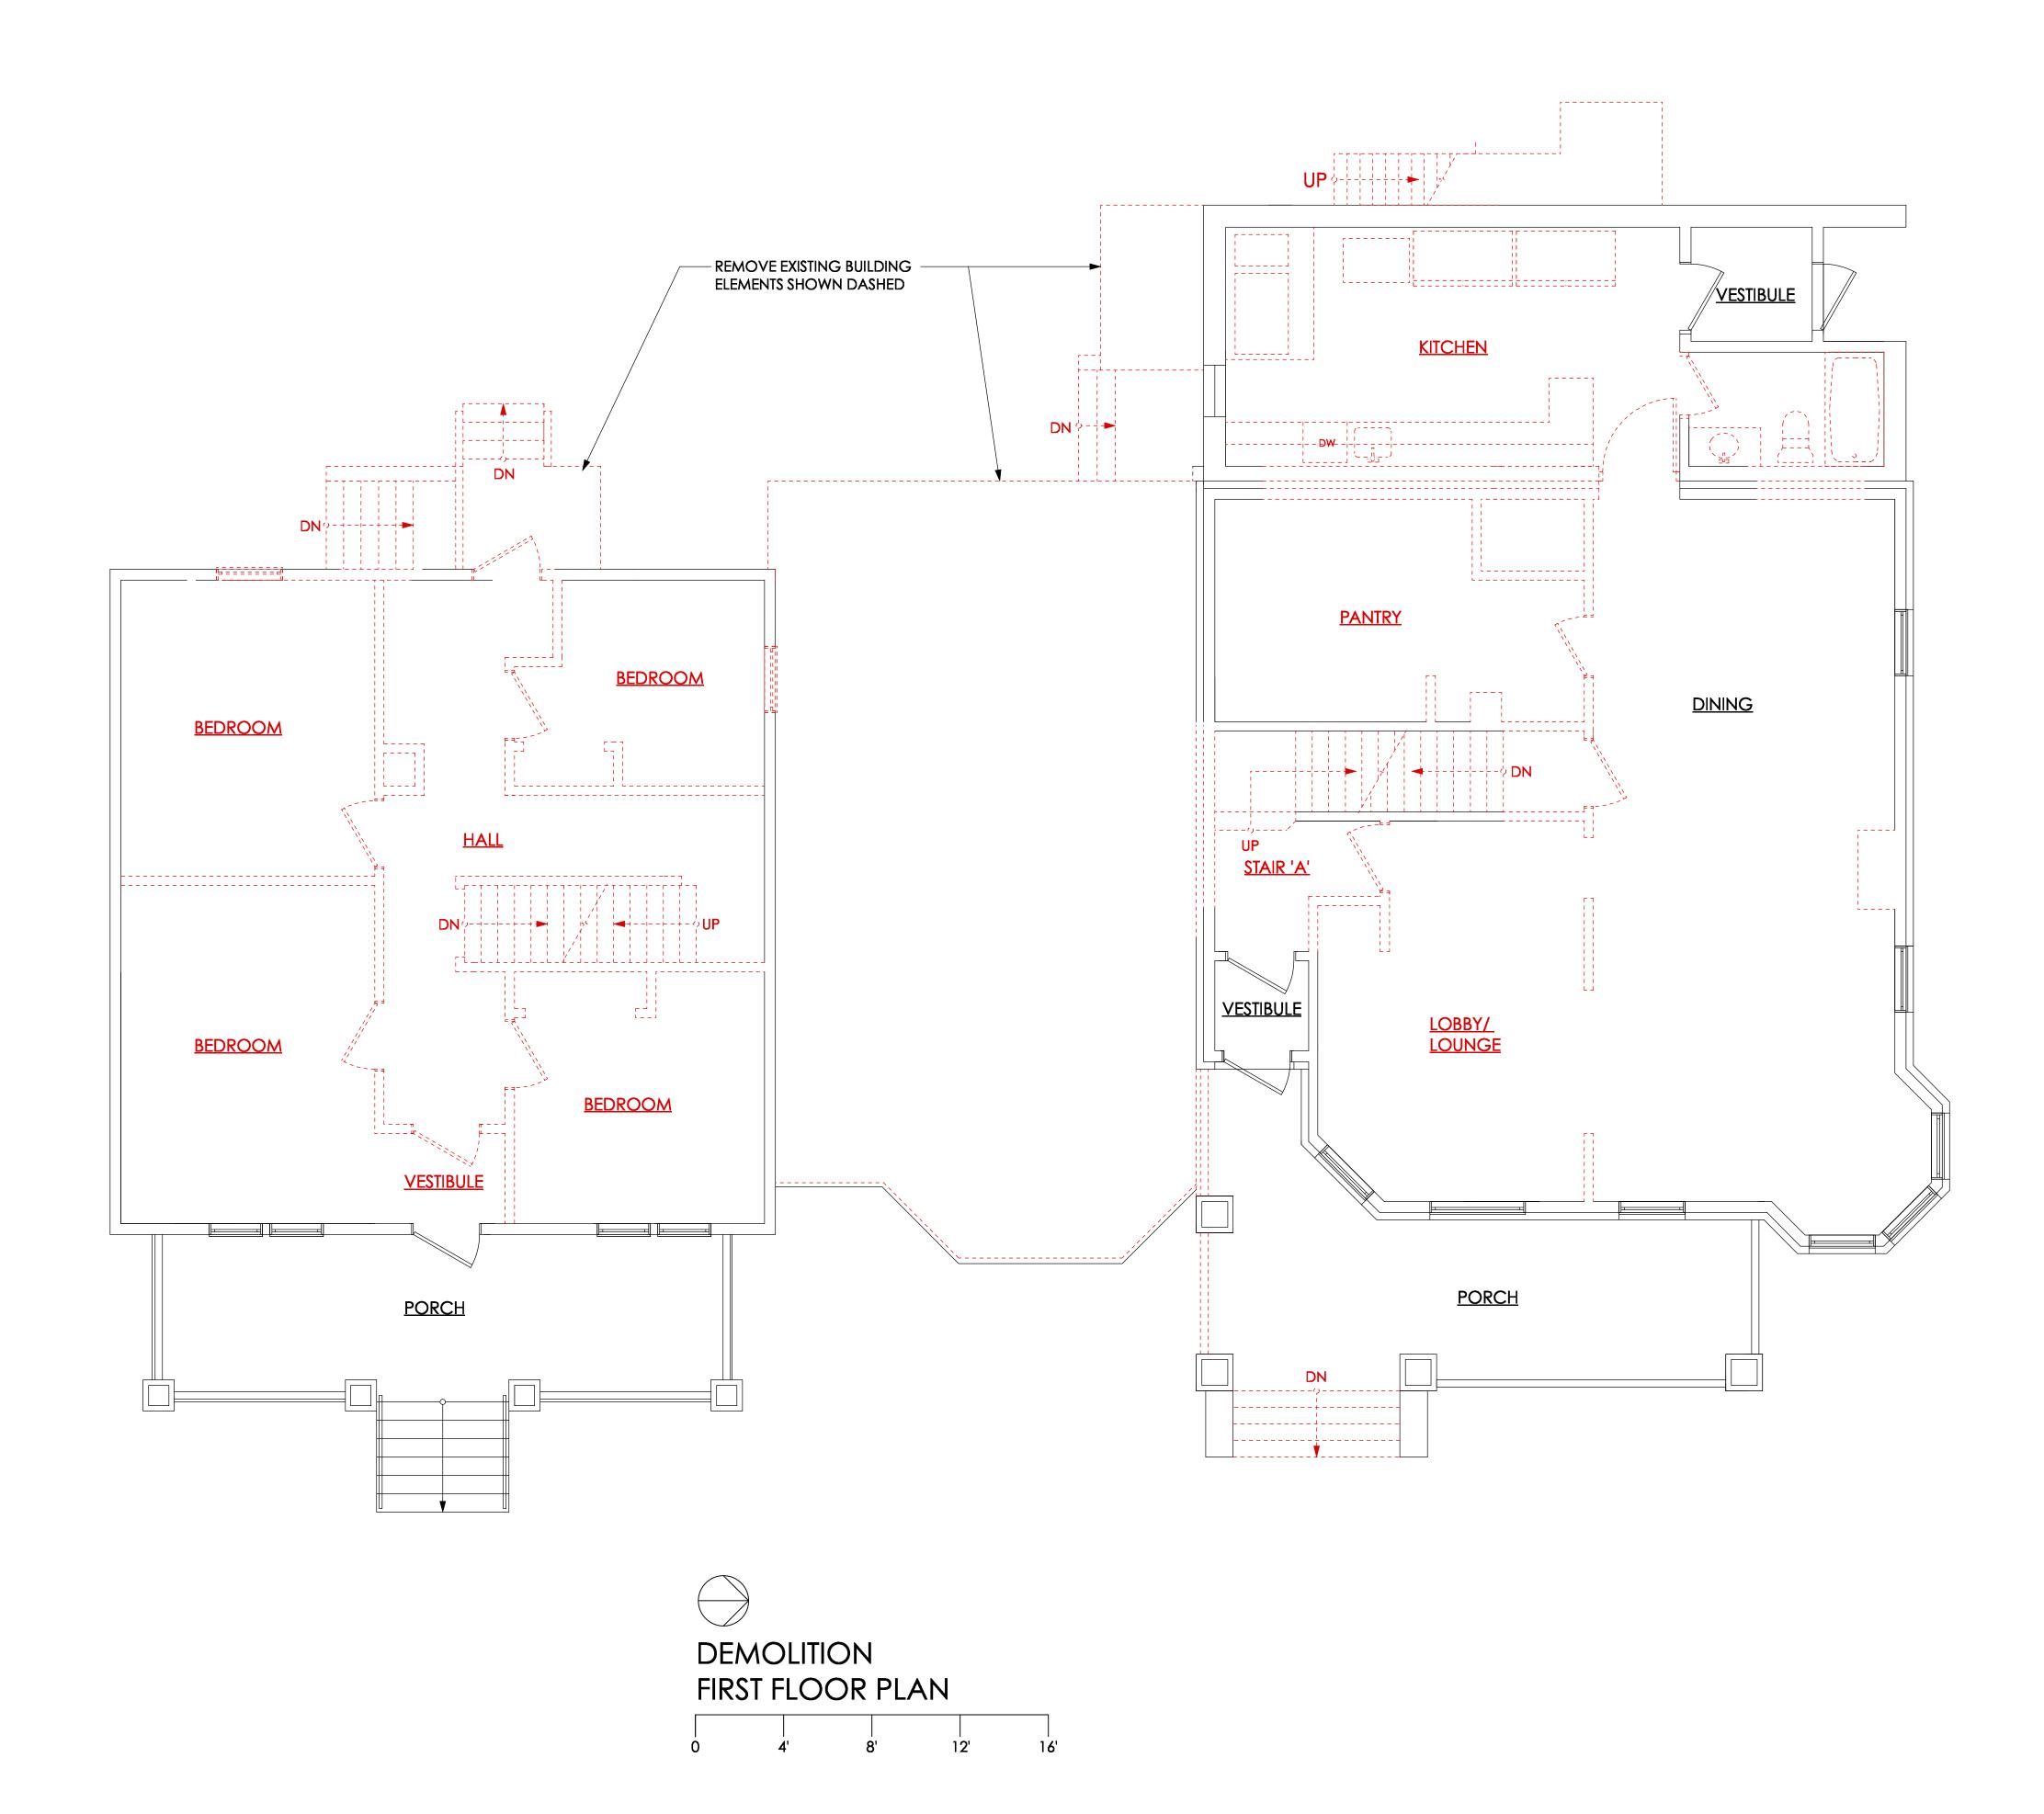

The proposed attached drawings show the interior renovation of both houses which will increase the number of student bedrooms from 18 to 27. The renovation will also include two building additions to the rear of each house and also provide a first floor connection link of the two houses. The first floor connecting link will provide accessible access to new accessible bedrooms and bathroom. The 148 Breese Terrace house will have the rear fire escape removed and replaced with a fire rated enclosed stairway addition. A vertical platform lift will also be installed in 148 Breese Terrace house to provide handicap access to lower level common areas. The 144 Breese Terrace house will add a rear fire rated enclosed stair that will also add three additional bedrooms. The basement in 144 Breese Terrace house will have the basement walls underpinned and the basement slab lowered to provide the required headroom for the spaces remodeled on that lower level.