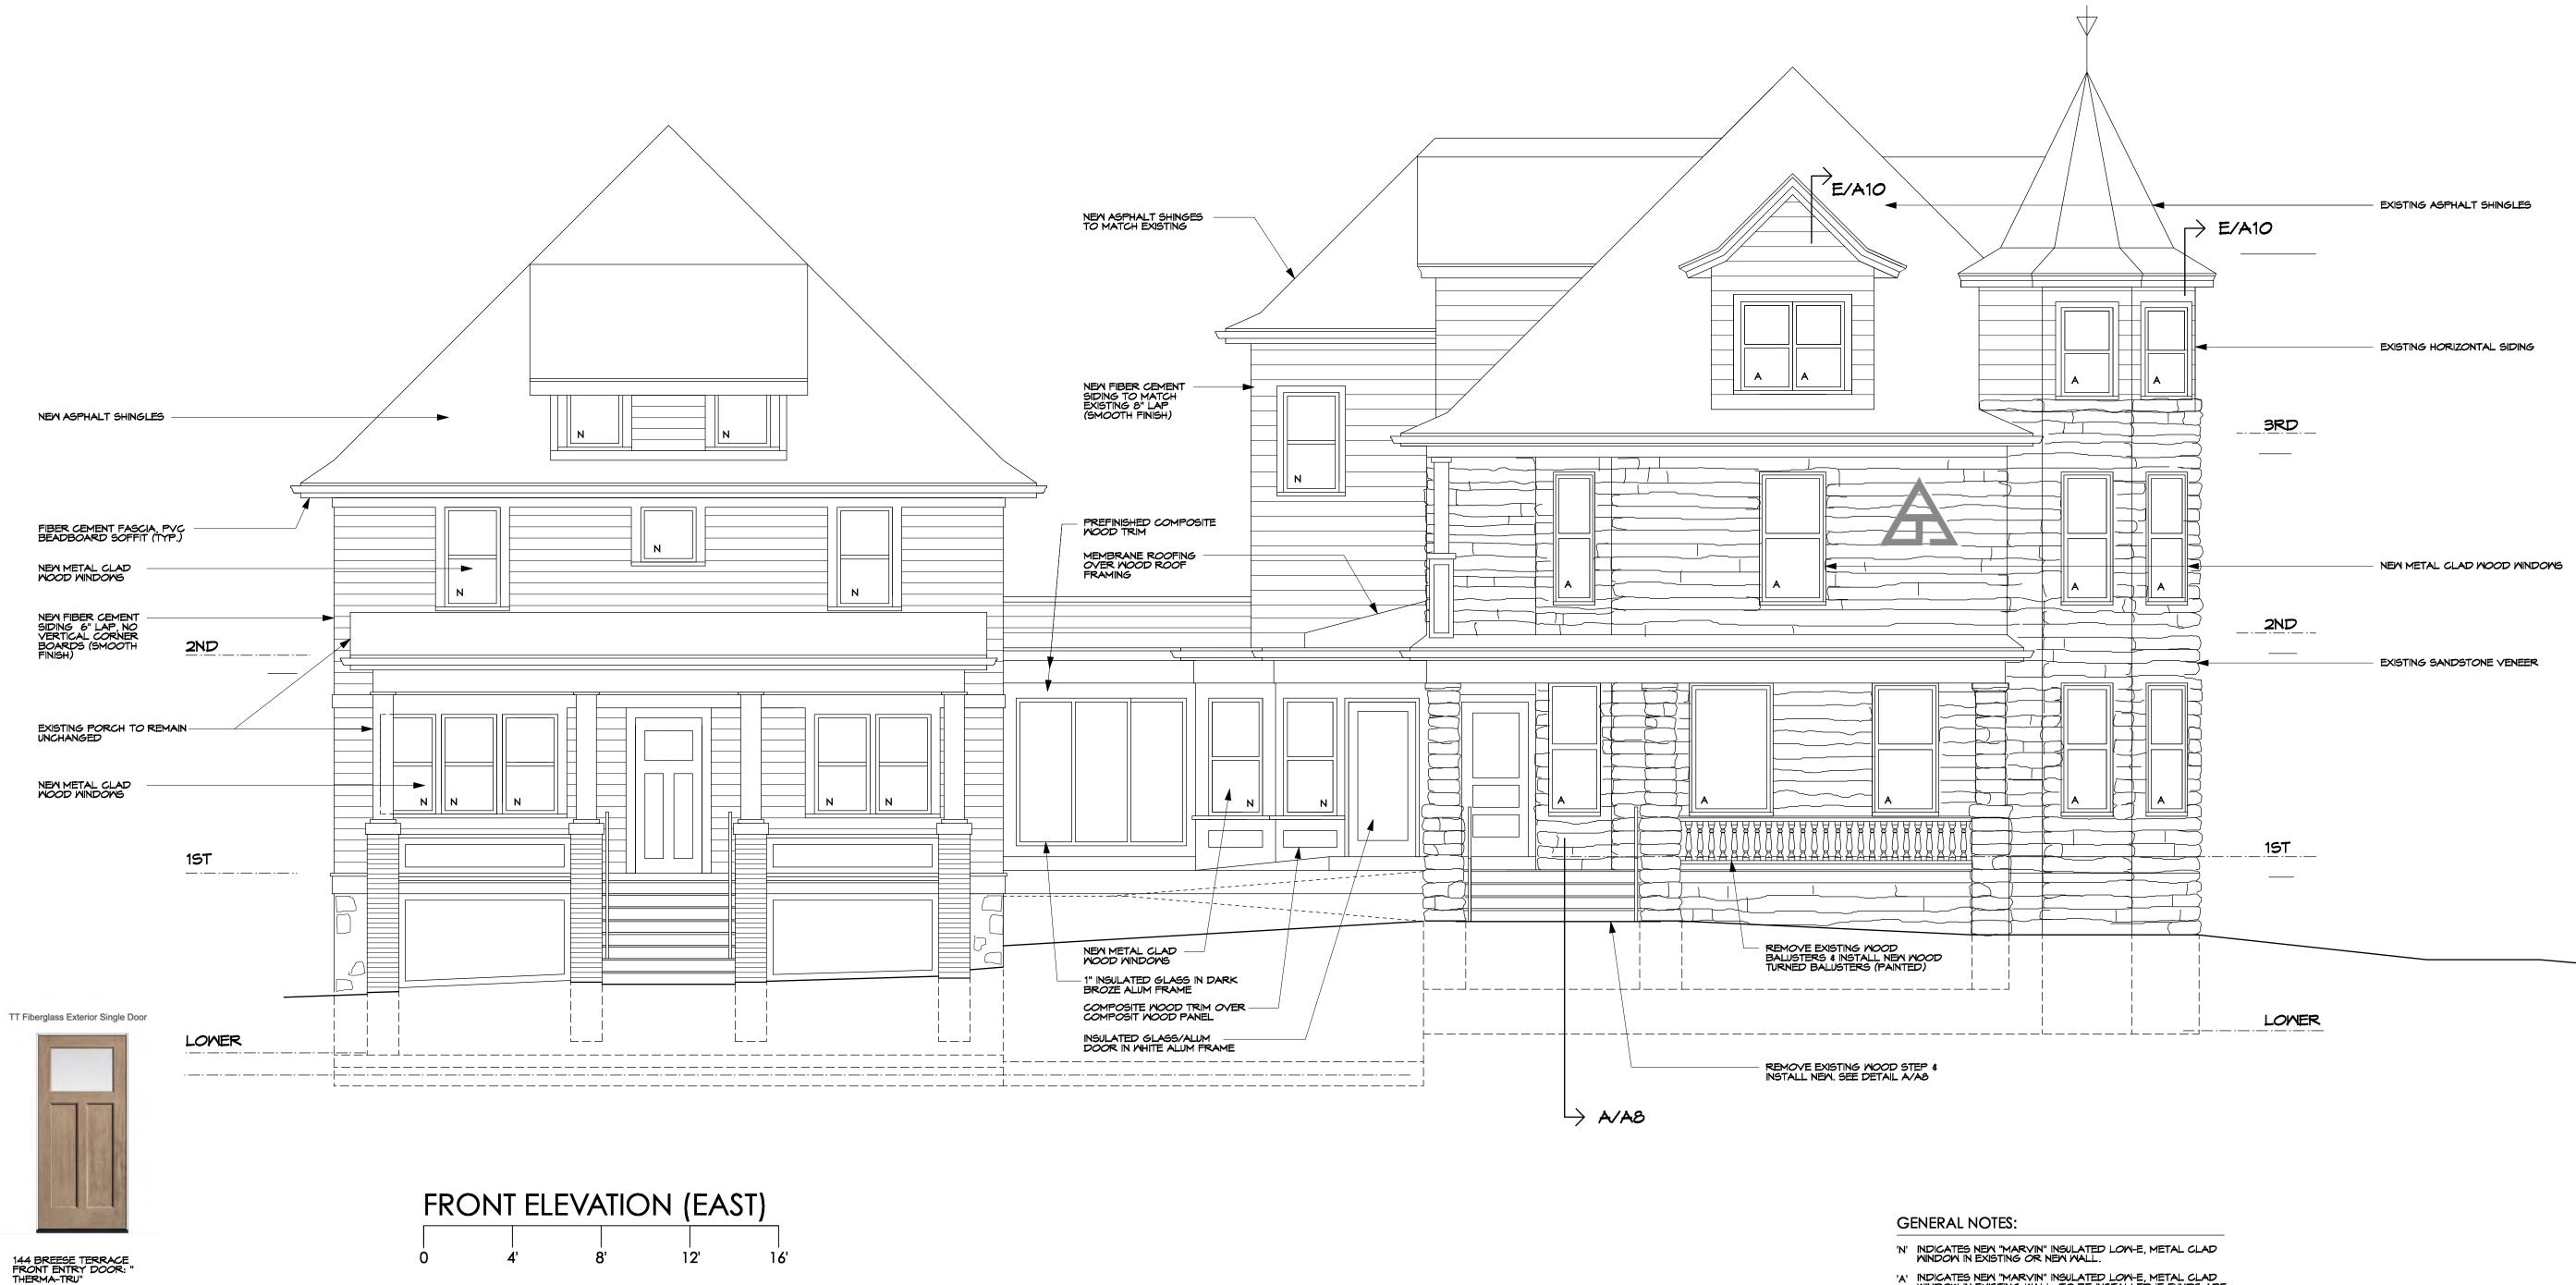

'A' INDICATES NEW "MARVIN" INSULATED LOW-E, METAL CLAD WINDOW IN EXISTING WALL. TO BE INSTALLED IF FUNDS ARE AVAILABLE FOR THE PROJECT.

Triangle Fraternity **REMODEL & ADDITION** 

PROJECT:

148 Breese Terrace, Madison, WI 53726

SHEET FRONT ELEVATION

16X24X4 CAST STONE BY "EDWARDS" OR EQUAL

12' 16'

Madison, WI 53726

**REAR ELEVATION** 

A6

SHEET

GENERAL NOTES:

'N' INDICATES NEW "MARVIN" INSULATED LOW-E METAL CLAD WINDOW IN EXISTING OR NEW WALL.

GENERAL NOTES:

'N' INDICATES NEM "MARVIN" INSULATED LOW-E, METAL CLAD WINDOW IN EXISTING OR NEW WALL.