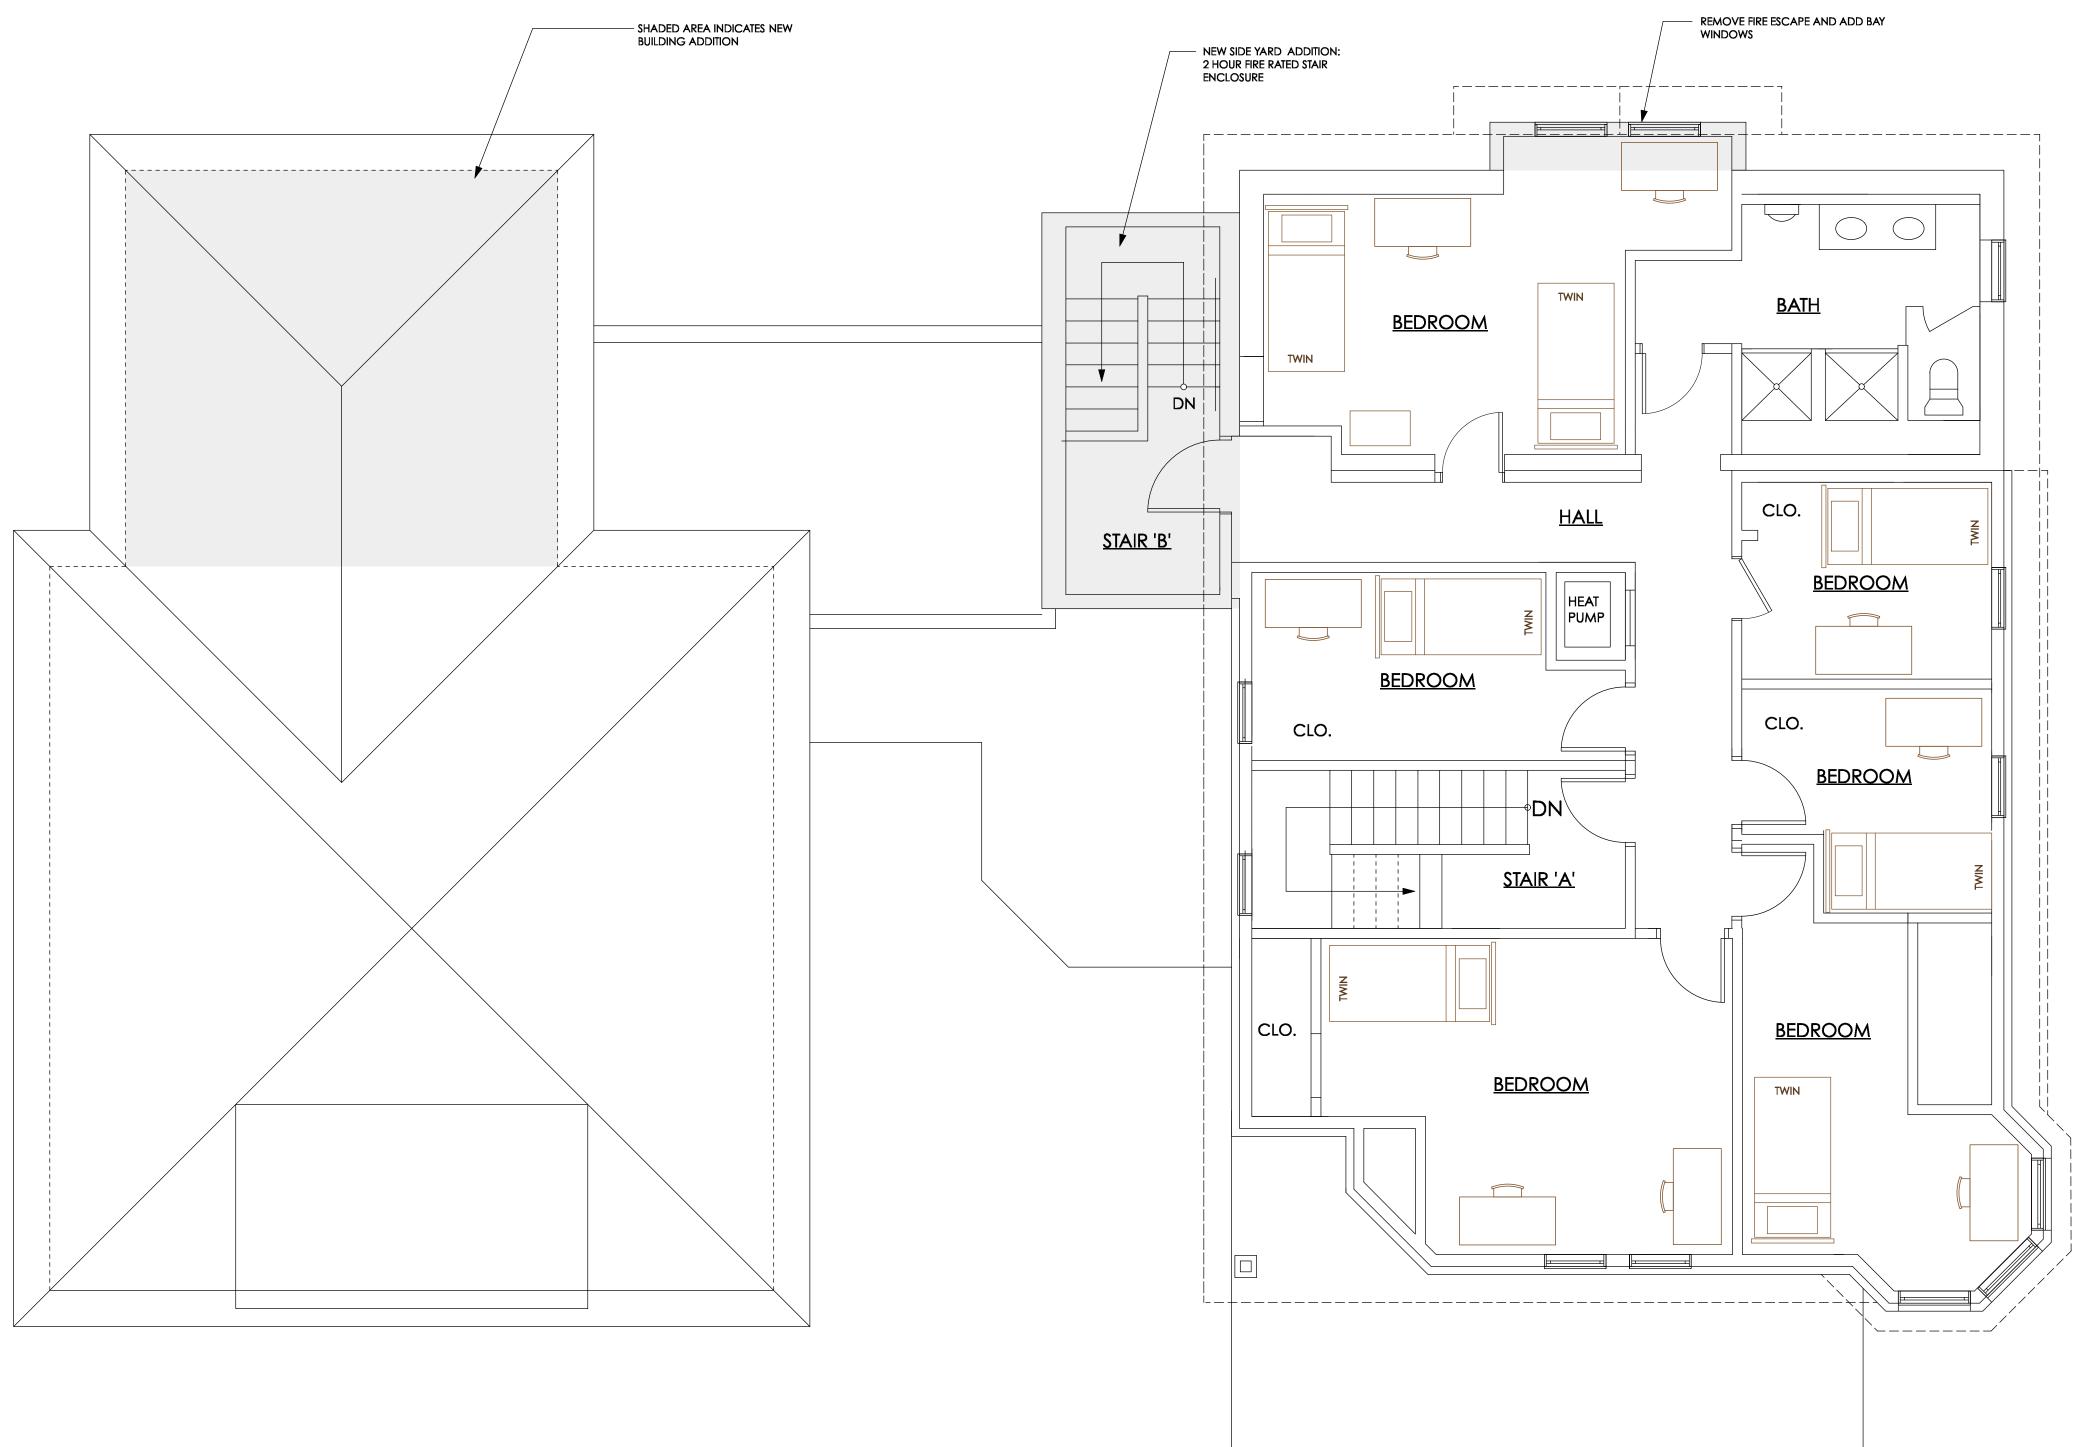

The proposed attached drawings show the interior renovation of both houses which will increase the number of student bedrooms from 18 to 27. The renovation will also include two building additions to the rear of each house and also provide a first floor connection link of the two houses. The first floor connecting link will provide accessible access to new accessible bedrooms and bathroom. The 148 Breese Terrace house will have the rear fire escape removed and replaced with a fire rated enclosed stairway addition. A vertical platform lift will also be installed in 148 Breese Terrace house to provide handicap access to lower level common areas. The 144 Breese Terrace house will add a rear fire rated enclosed stair that will also add three additional bedrooms. The basement in 144 Breese Terrace house will have the basement walls underpinned and the basement slab lowered to provide the required headroom for the spaces remodeled on that lower level.

DATE REVISIONS 9/25/2023

 $\bigcirc$ 

\_\_\_\_/

\_\_ SHADED AREA INDICATES NEW BUILDING ADDITION

#### REMOVE FIRE ESCAPE AND ADD 2ND & 3RD FLOOR BAY WINDOWS