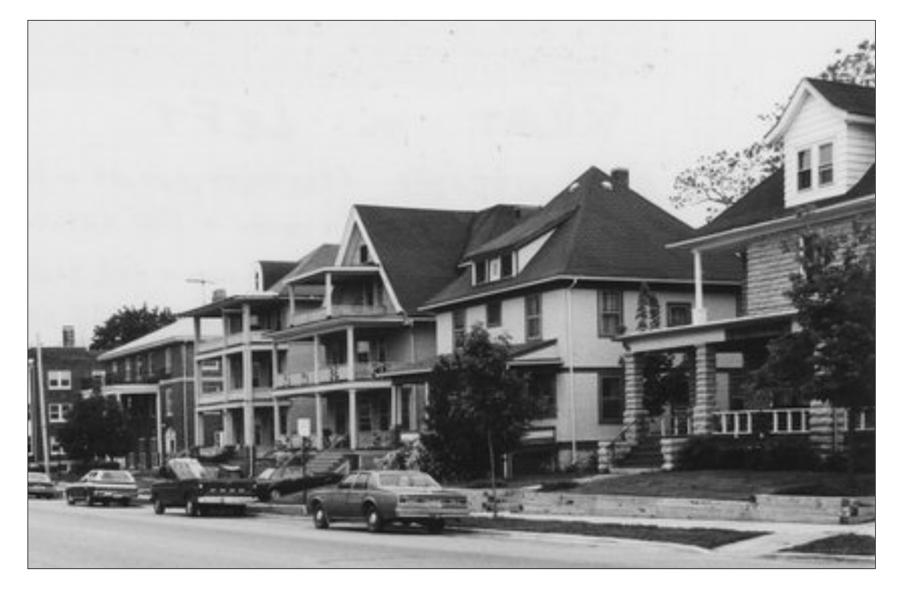

FRONT ELEVATION

REAR OF THE BUILDINGS AT SOUTH WEST CORNER OF THE PROPERTY

REAR ELEVATION OF THE 148 BUILDING

CORNER OF SUMMIT & BREESE TERRACE

NORTH ELEVATION AT SUMMIT AVENUE

HISTORICAL PHOTO FROM THE 1970'S