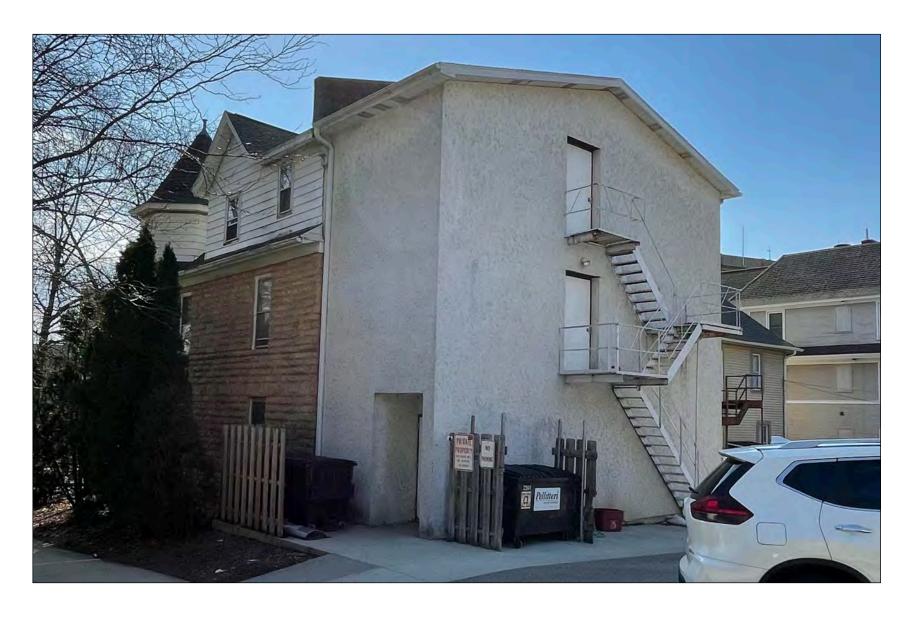

FRONT ELEVATION

REAR OF THE BUILDINGS AT SOUTH WEST CORNER OF THE PROPERTY

REAR ELEVATION OF THE 148 BUILDING

CORNER OF SUMMIT & BREESE TERRACE

NORTH ELEVATION AT SUMMIT AVENUE

HISTORICAL PHOTO FROM THE 1970'S

#### REMOVE FIRE ESCAPE AND ADD 2ND & 3RD FLOOR BAY WINDOWS