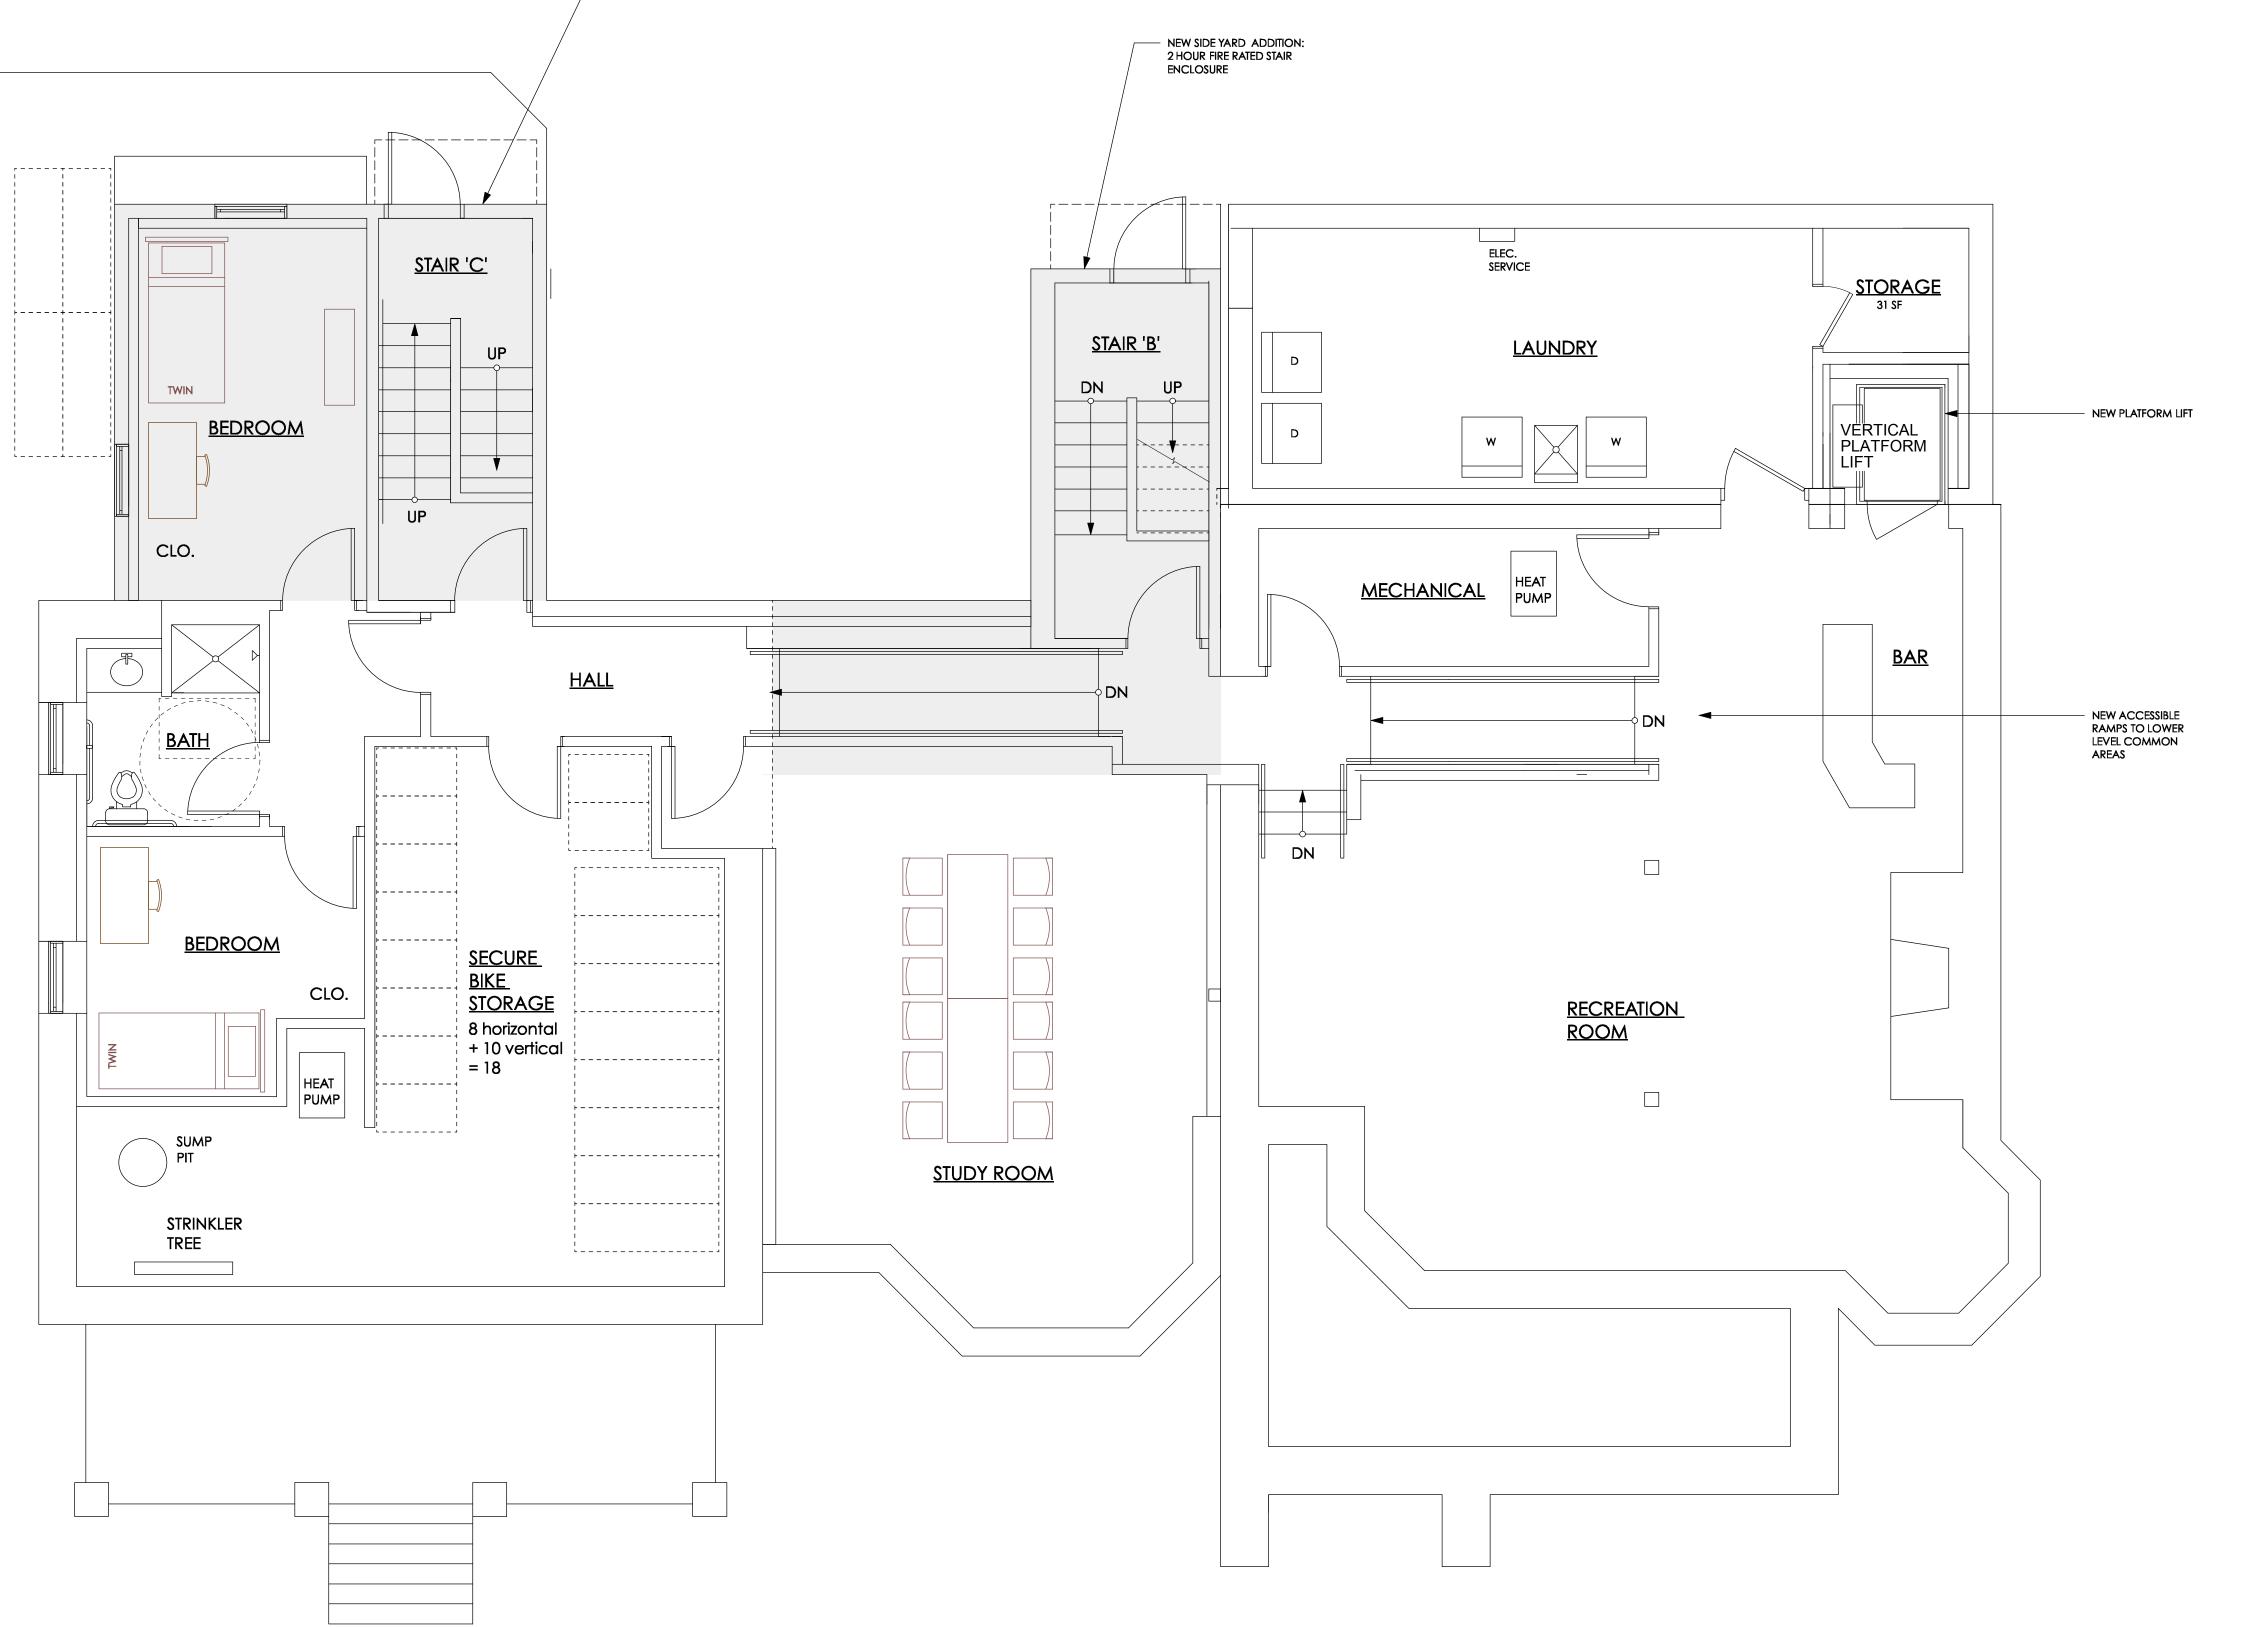

The proposed attached drawings show the interior renovation of both houses which will increase the number of student bedrooms from 18 to 27. The renovation will also include two building additions to the rear of each house and also provide a first floor connection link of the two houses. The first floor connecting link will provide accessible access to new accessible bedrooms and bathroom. The 148 Breese Terrace house will have the rear fire escape removed and replaced with a fire rated enclosed stairway addition. A vertical platform lift will also be installed in 148 Breese Terrace house to provide handicap access to lower level common areas. The 144 Breese Terrace house will add a rear fire rated enclosed stair that will also add three additional bedrooms. The basement in 144 Breese Terrace house will have the basement walls underpinned and the basement slab lowered to provide the required headroom for the spaces remodeled on that lower level.

The renovation will provide a front of the building accessible entrance by providing a new exterior ramp, and a new accessible entrance door off of a new first floor terrace. The existing parking lot will also be brought up to current city parking and landscaping standards. Additional indoor secure bike parking will be provided.