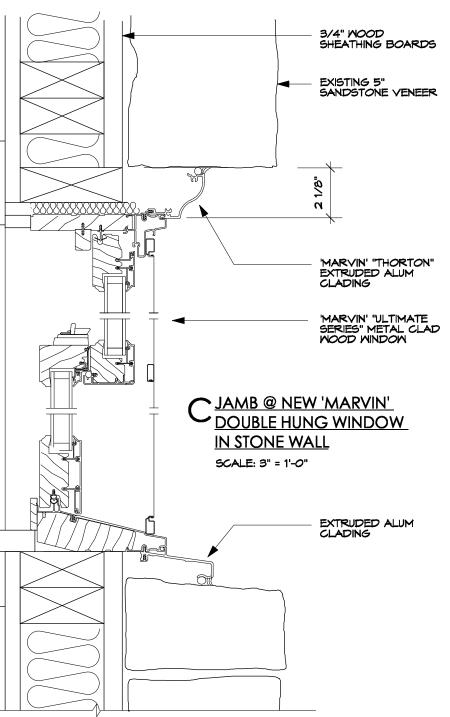

The 148 Breese Terrace house will mostly remain unchanged on the exterior other than where the stair addition and the changes to the rear of the house happen. If funds are available in the construction budget the plan will be to replace the existing aluminum siding on the front and side of the house with fiber cement siding, and the existing windows that currently all have been replaced with window inserts, be replaced with new metal clad wood windows.

'A' INDICATES NEW "MARVIN" INSULATED LOW-E, METAL CLAD WINDOW IN EXISTING WALL. TO BE INSTALLED IF FUNDS ARE AVAILABLE FOR THE PROJECT.

Triangle Fraternity **REMODEL & ADDITION** 

PROJECT:

148 Breese Terrace, Madison, WI 53726

'A' INDICATES NEW "MARVIN" INSULATED LOW-E, METAL CLAD WINDOW IN EXISTING WALL. TO BE INSTALLED IF FUNDS ARE AVAILABLE FOR THE PROJECT.

A JAMB @ EXISTING DOUBLE HUNG WINDOW IN STONE WALL SCALE: 3" = 1'-0"