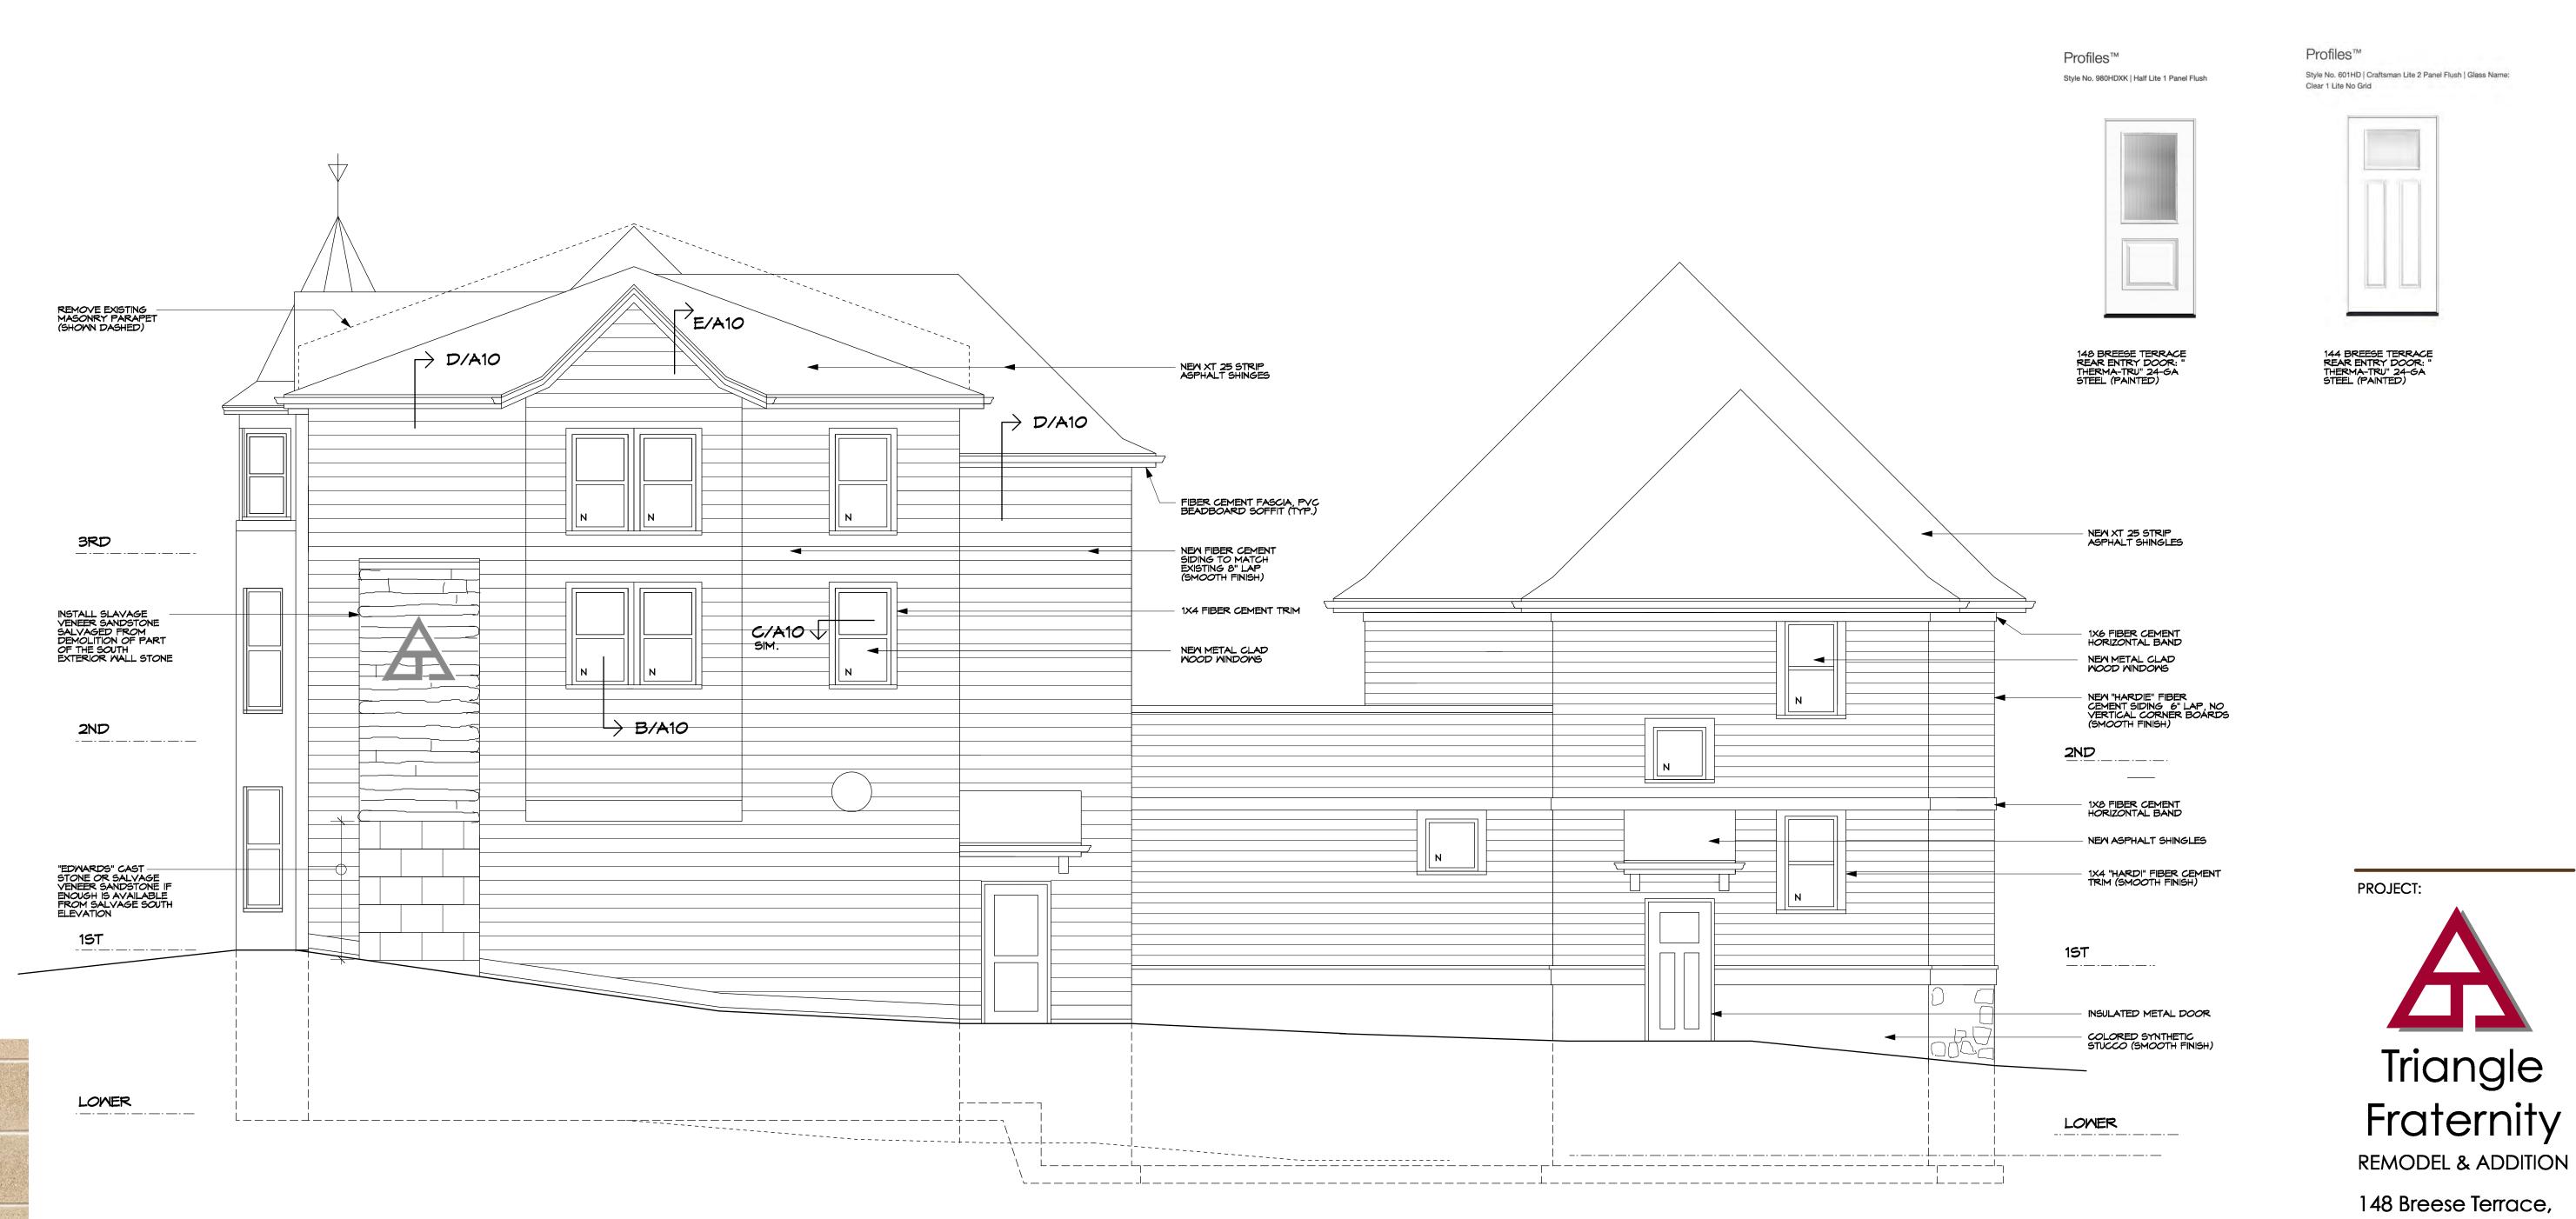

#### REMOVE FIRE ESCAPE AND ADD 2ND & 3RD FLOOR BAY WINDOWS

SHEET 148 NORTH ELEVATION

NEW XT 25 STRIP ASPHALT SHINGES -3RD NEW FIBER CEMENT SIDING TO MATCH EXISTING 8" LAP (SMOOTH FINISH) NEW METAL CLAD WOOD WINDOW IN NEW OPENING 2ND

1ST\_\_\_\_\_

LOWER

| HALL |            |  |
|------|------------|--|
| HALL | STUDY ROOM |  |

'N' INDICATES NEW "MARVIN" INSULATED LOW-E METAL CLAD WINDOW IN EXISTING OR NEW WALL.

148 Breese Terrace, Madison, WI 53726

sheet 144 NORTH ELEV./ SECTION