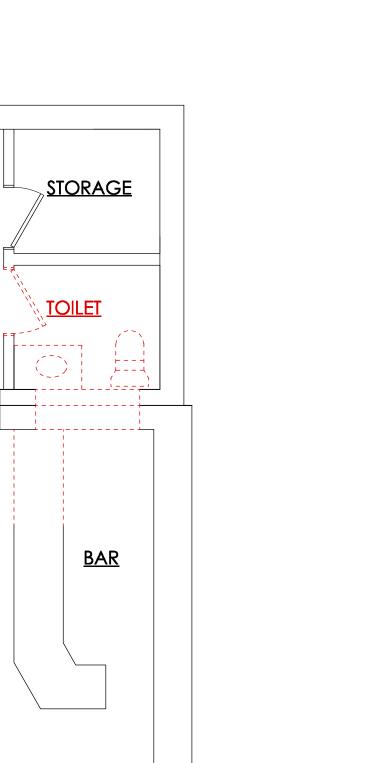

The proposed attached drawings show the interior renovation of both houses which will increase the number of student bedrooms from 18 to 27. The renovation will also include two building additions to the rear of each house and also provide a first floor connection link of the two houses. The first floor connecting link will provide accessible access to new accessible bedrooms and bathroom. The 148 Breese Terrace house will have the rear fire escape removed and replaced with a fire rated enclosed stairway addition. A vertical platform lift will also be installed in 148 Breese Terrace house to provide handicap access to lower level common areas. The 144 Breese Terrace house will add a rear fire rated enclosed stair that will also add three additional bedrooms. The basement in 144 Breese Terrace house will have the basement walls underpinned and the basement slab lowered to provide the required headroom for the spaces remodeled on that lower level.