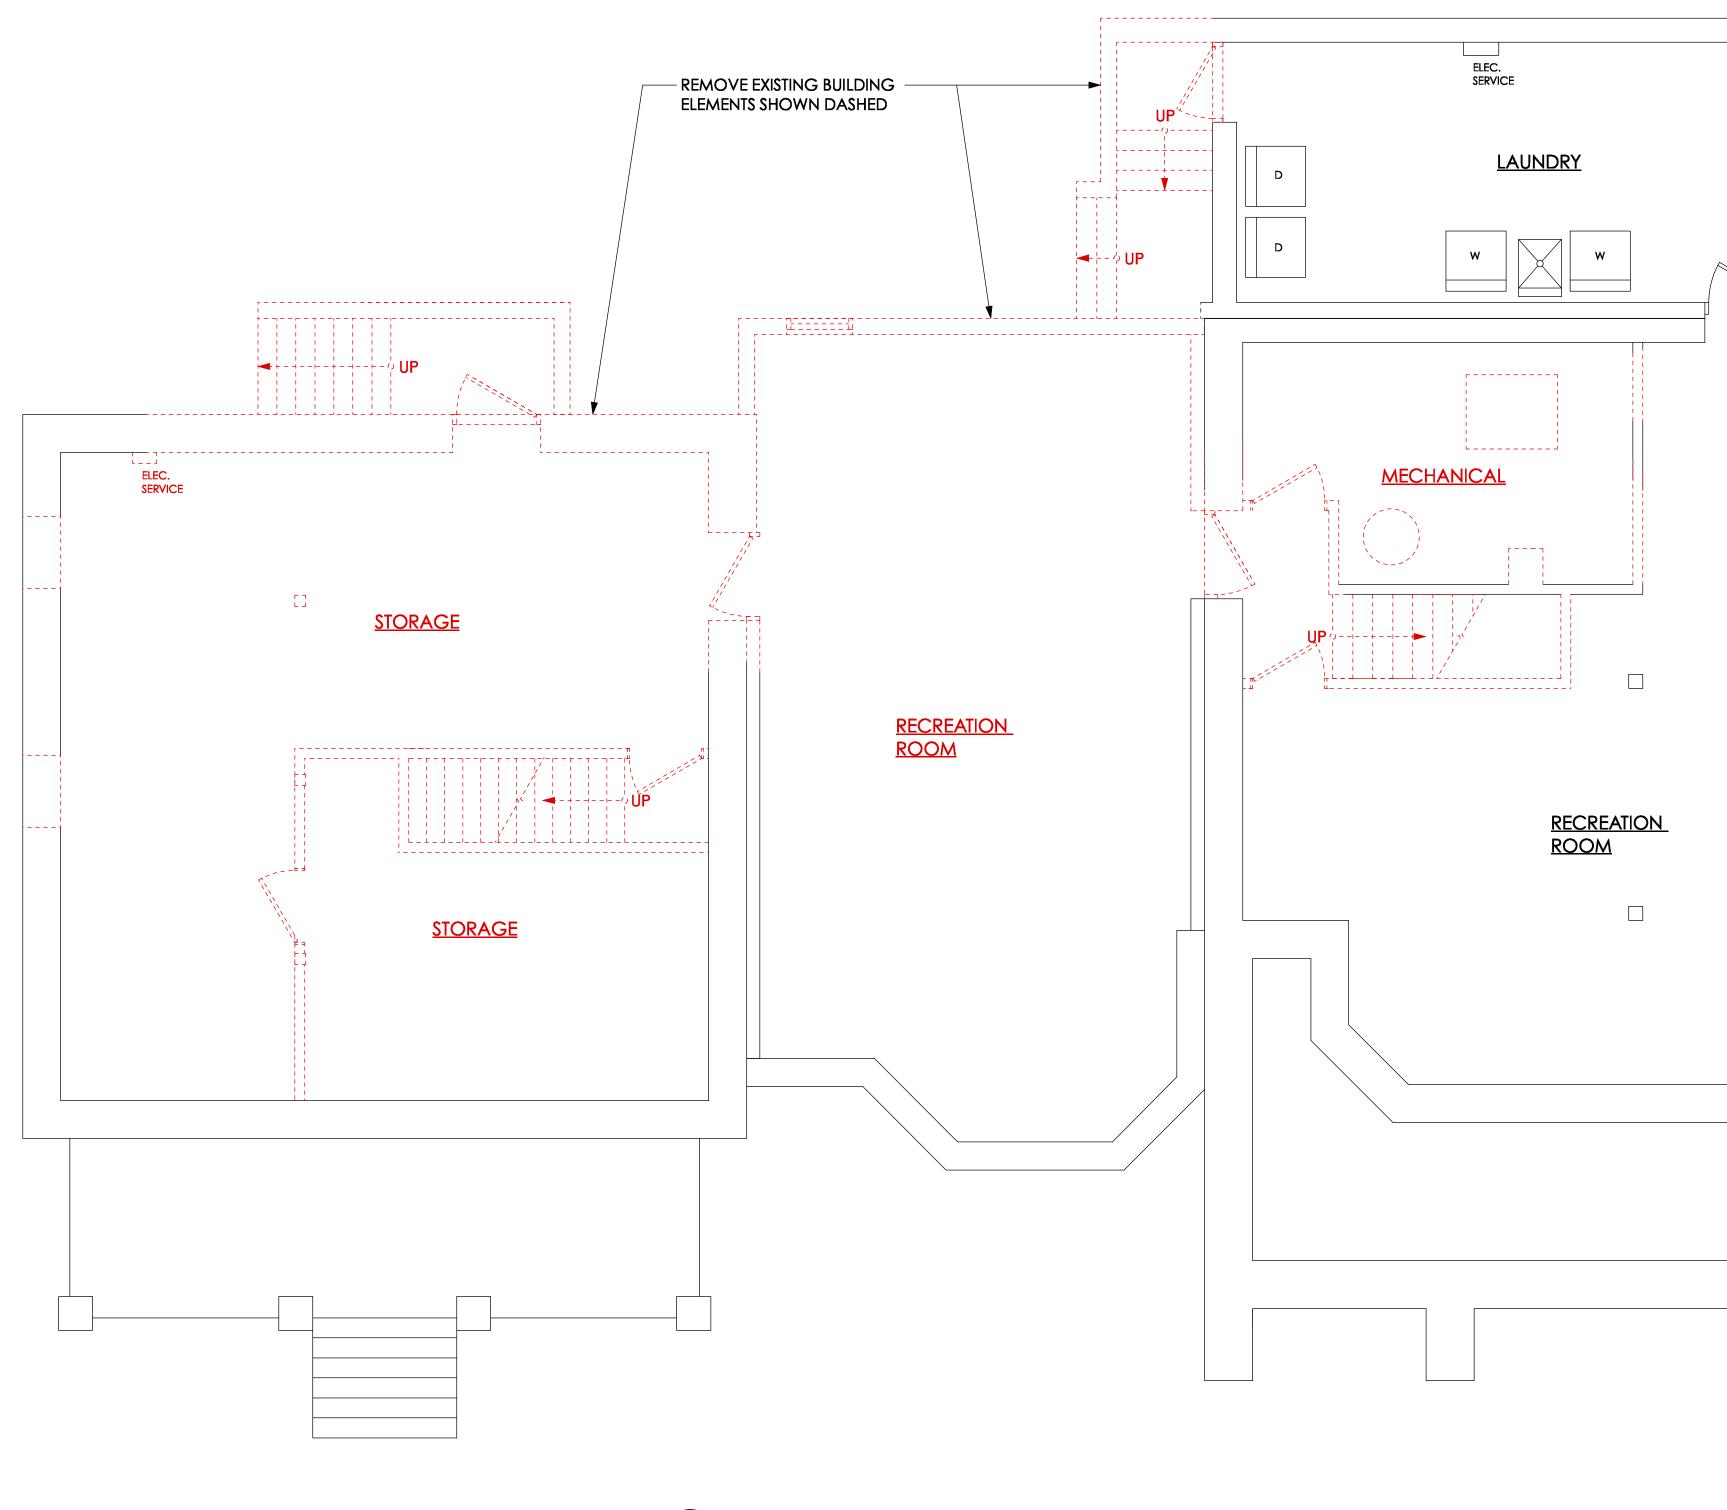

The proposed attached drawings show the interior renovation of both houses which will increase the number of student bedrooms from 18 to 27. The renovation will also include two building additions to the rear of each house and also provide a first floor connection link of the two houses. The first floor connecting link will provide accessible access to new accessible bedrooms and bathroom. The 148 Breese Terrace house will have the rear fire escape removed and replaced with a fire rated enclosed stairway addition. A vertical platform lift will also be installed in 148 Breese Terrace house to provide handicap access to lower level common areas. The 144 Breese Terrace house will add a rear fire rated enclosed stair that will also add three additional bedrooms. The basement in 144 Breese Terrace house will have the basement walls underpinned and the basement slab lowered to provide the required headroom for the spaces remodeled on that lower level.

SITE DEMOLIITON PLAN

| <br> | <br> | <br> |  |
|------|------|------|--|
|      |      |      |  |
|      |      |      |  |
|      |      |      |  |
|      |      |      |  |
|      |      |      |  |
|      |      |      |  |
|      |      |      |  |
|      |      |      |  |
|      |      |      |  |
|      |      |      |  |
|      |      |      |  |
|      |      |      |  |
|      |      |      |  |
|      |      |      |  |
|      |      |      |  |
|      |      |      |  |
|      |      |      |  |
|      |      |      |  |
|      |      |      |  |
|      |      |      |  |
|      |      |      |  |
|      |      |      |  |