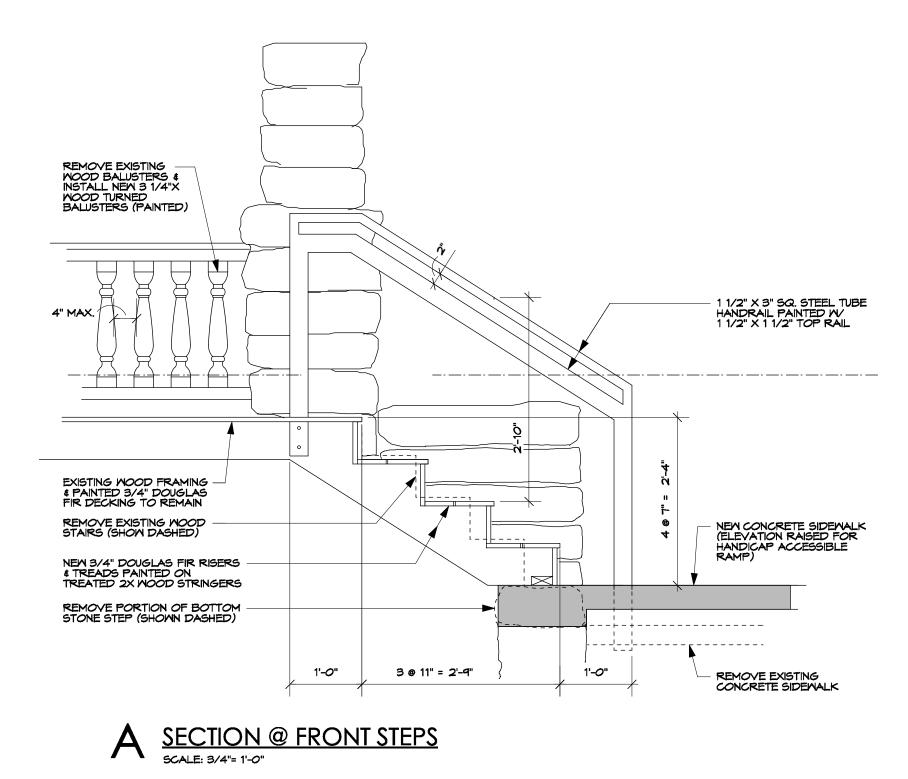

The renovation will provide a front of the building accessible entrance by providing a new exterior ramp, and a new accessible entrance door off of a new first floor terrace. The existing parking lot will also be brought up to current city parking and landscaping standards. Additional indoor secure bike parking will be provided.