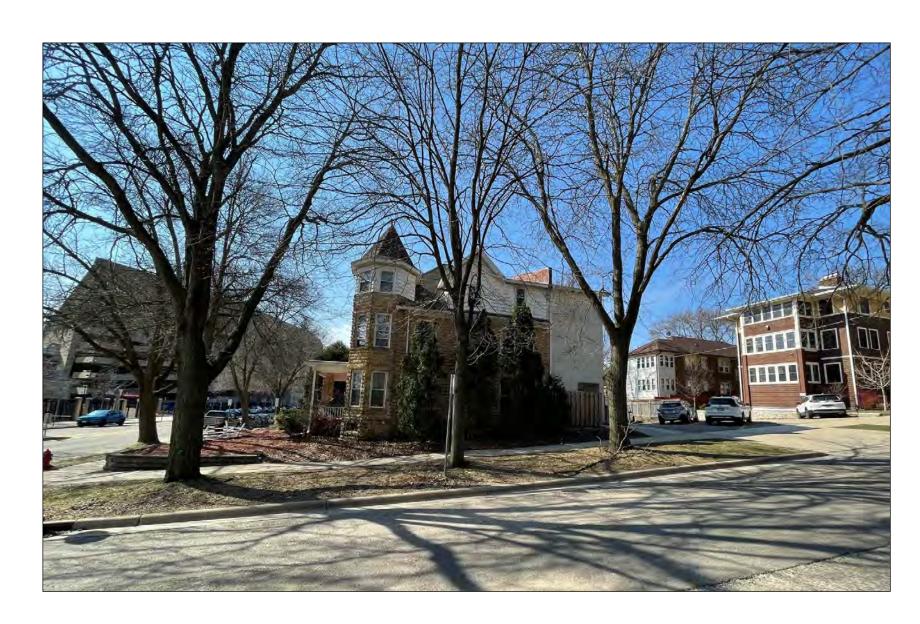

FRONT ELEVATION

REAR OF THE BUILDINGS AT SOUTH WEST CORNER OF THE PROPERTY

REAR ELEVATION OF THE 148 BUILDING

CORNER OF SUMMIT & BREESE TERRACE

NORTH ELEVATION AT SUMMIT AVENUE

HISTORICAL PHOTO FROM THE 1970'S

#### BREESE TERRACE