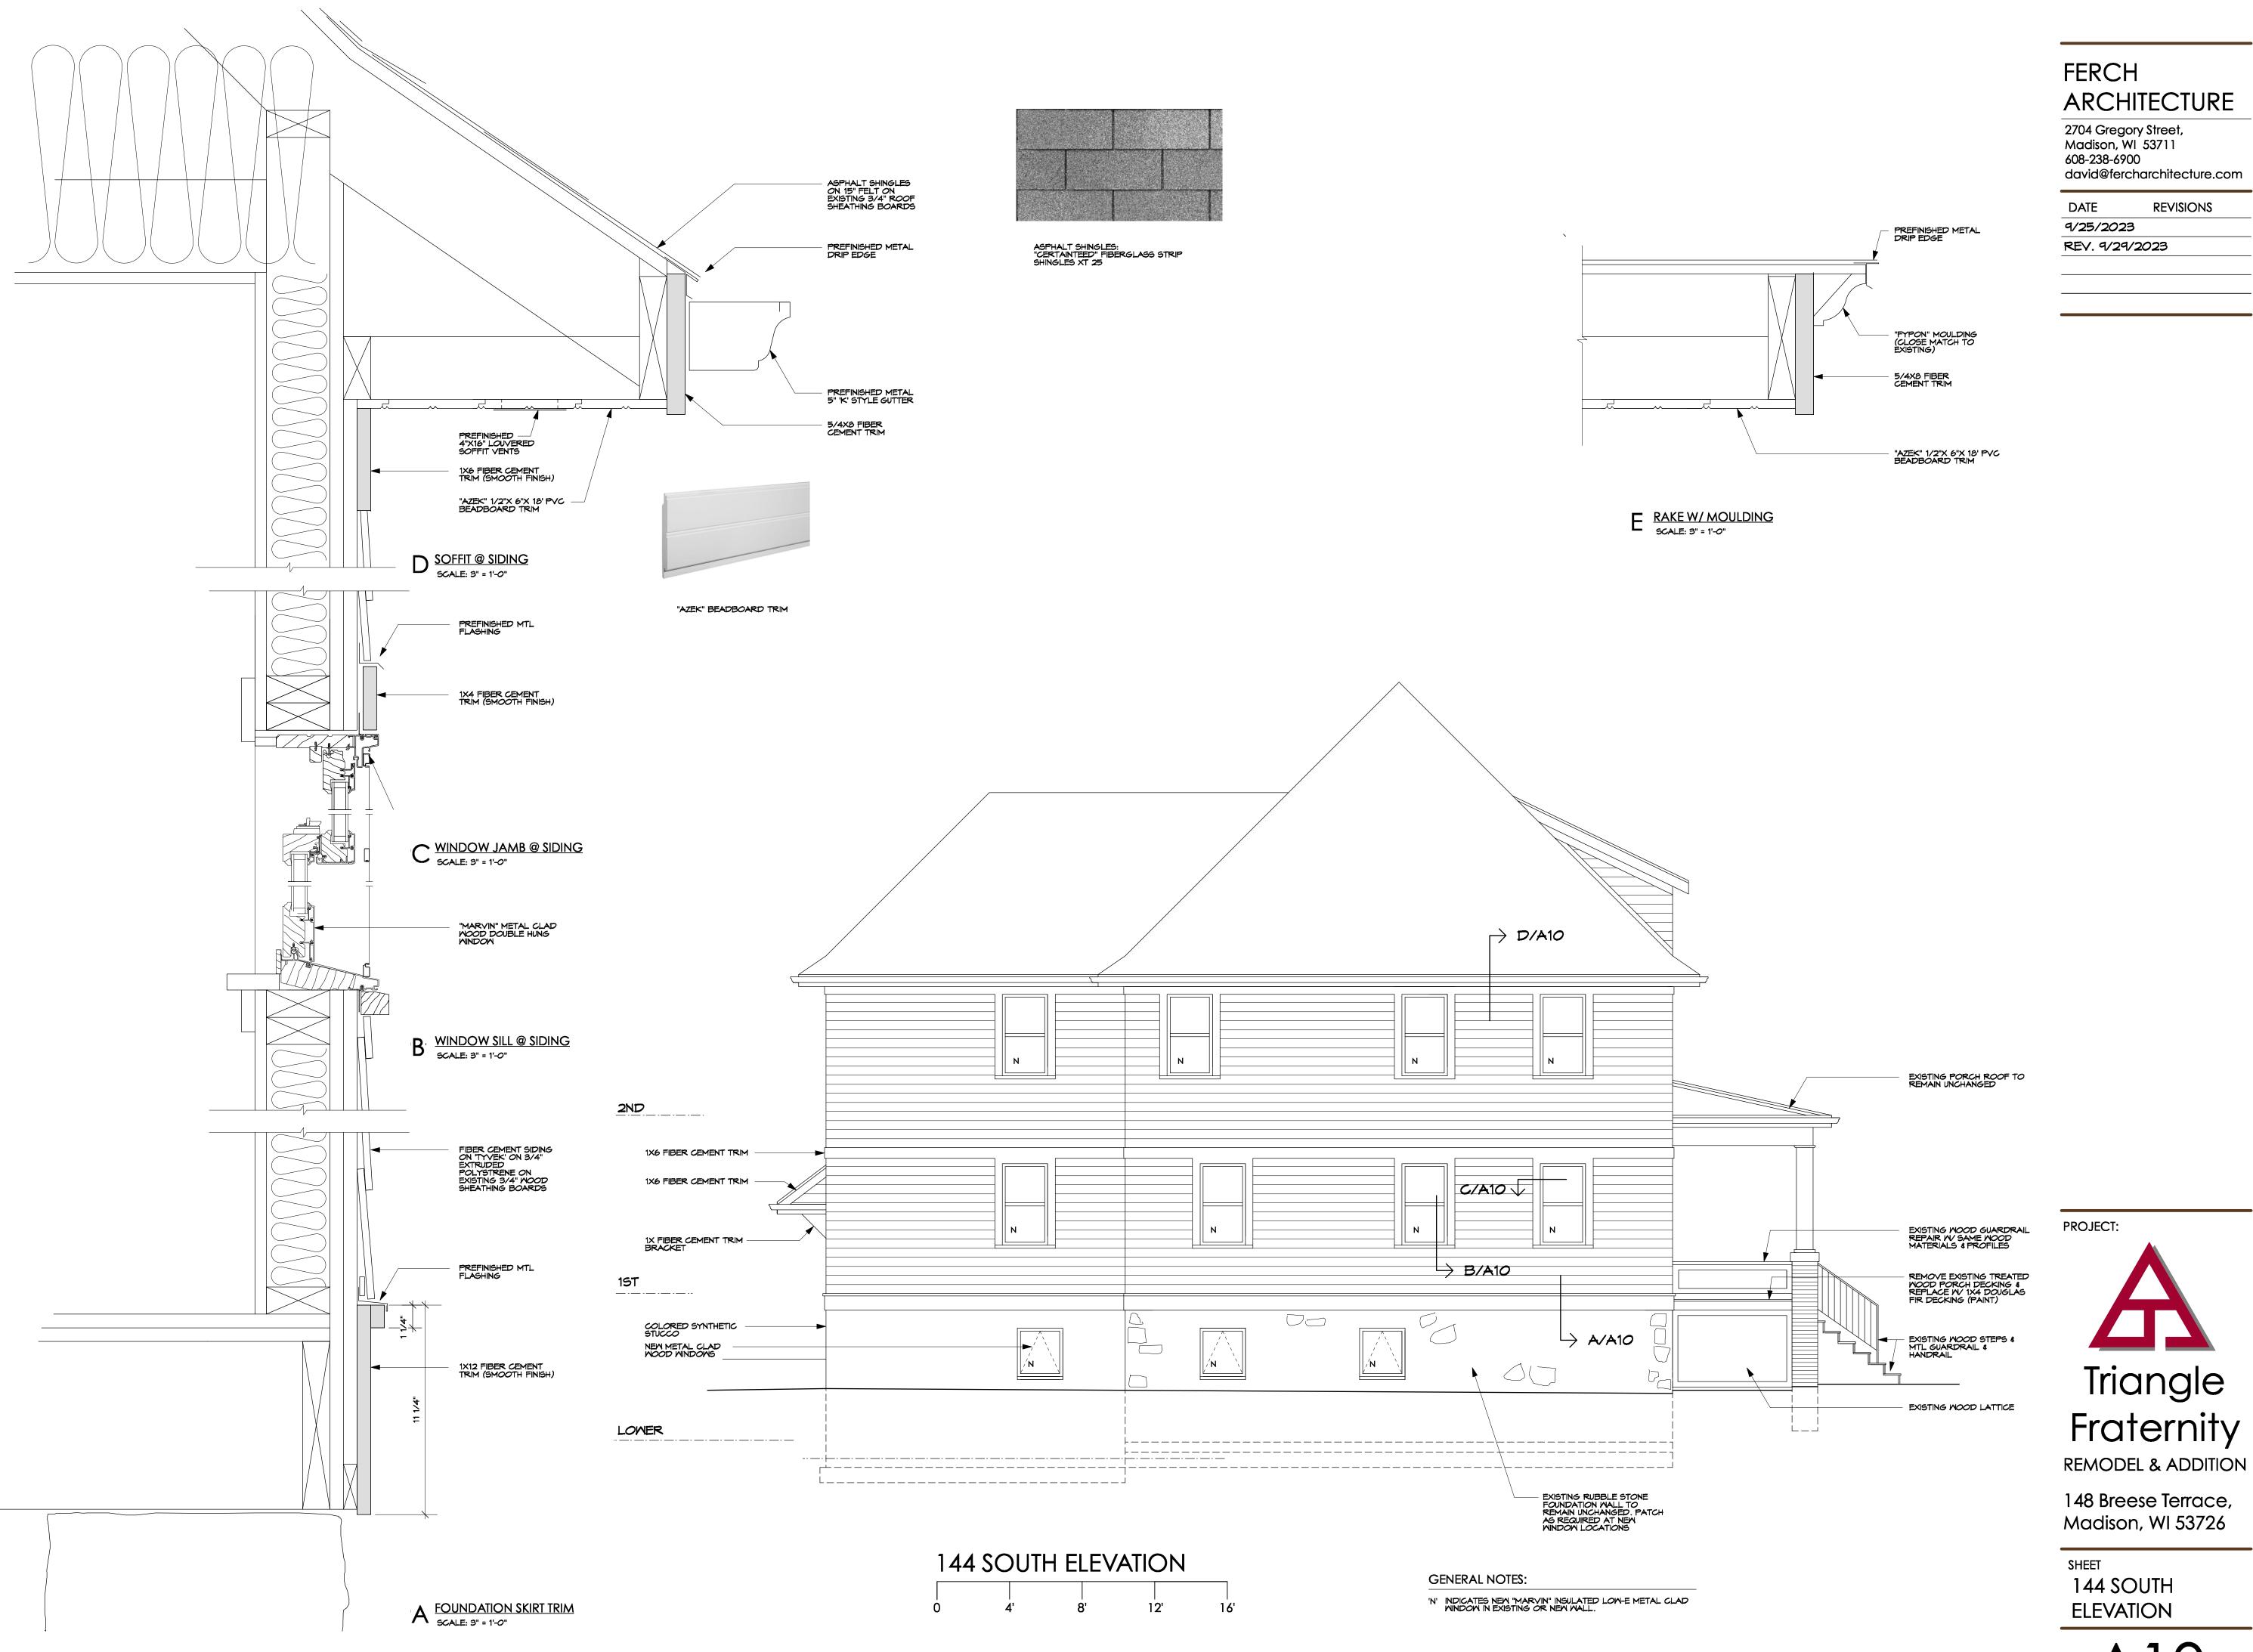

The 148 Breese Terrace house will mostly remain unchanged on the exterior other than where the stair addition and the changes to the rear of the house happen. If funds are available in the construction budget the plan will be to replace the existing aluminum siding on the front and side of the house with fiber cement siding, and the existing windows that currently all have been replaced with window inserts, be replaced with new metal clad wood windows.

'A' INDICATES NEW "MARVIN" INSULATED LOW-E, METAL CLAD WINDOW IN EXISTING WALL. TO BE INSTALLED IF FUNDS ARE AVAILABLE FOR THE PROJECT.

Triangle Fraternity **REMODEL & ADDITION** 

PROJECT:

148 Breese Terrace, Madison, WI 53726

SHEET FRONT ELEVATION

16X24X4 CAST STONE BY "EDWARDS" OR EQUAL

12' 16'

Madison, WI 53726

**REAR ELEVATION** 

A6

SHEET

GENERAL NOTES:

'N' INDICATES NEW "MARVIN" INSULATED LOW-E METAL CLAD WINDOW IN EXISTING OR NEW WALL.

GENERAL NOTES:

'N' INDICATES NEM "MARVIN" INSULATED LOW-E, METAL CLAD WINDOW IN EXISTING OR NEW WALL.

'A' INDICATES NEW "MARVIN" INSULATED LOW-E, METAL CLAD WINDOW IN EXISTING WALL. TO BE INSTALLED IF FUNDS ARE AVAILABLE FOR THE PROJECT.

A JAMB @ EXISTING DOUBLE HUNG WINDOW IN STONE WALL SCALE: 3" = 1'-0"