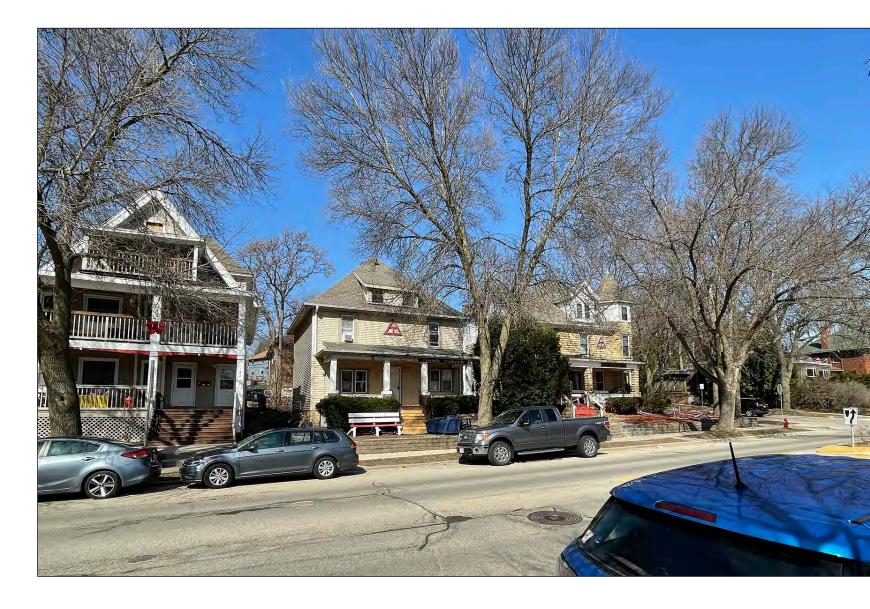

RE: Letter of Intent - Triangle Fraternity, 144 & 148 Breese Terrace

Dear Plan Commission Members:

Wisconsin Triangle Fraternity's/Wisconsin Triangle Building Corporation's is proposing to renovation the two owned adjacent homes (144 and 148 Breese Terrace). The homes are currently connected by a common lower level recreation area/basement. The engineering and scientist fraternity has occupied these two houses for over 45 years.

The houses are located across the street from the Engineering Campus; the membership is composed of engineers and scientists making it ideal for UW student housing. Our goal is to provide up to date reasonable cost housing and take advantage of our prized location. Triangle currently has over 50 members so there is an ongoing demand for student housing within our organization.

This proposal includes exterior historical improvement to both houses.

The 144 Breese Terrace house has had all of the original wood siding removed and replaced with vinyl siding over 1/2 inch of rigid insulation. All of the wood windows have been replaced with vinyl insert replacement windows, or removed completely and sided over. The front and rear entry doors were also replaced with steel doors. The proposal is to replace the siding and trim with new fiber cement. I am in the process of reaching out to the fraternity alumni for historic pictures of the house to verify the siding and trim sizes.

The 148 Breese Terrace house will mostly remain unchanged on the exterior other than where the stair addition and the changes to the rear of the house happen. If funds are available in the construction budget the plan will be to replace the existing aluminum siding on the front and side of the house with fiber cement siding, and the existing windows that currently all have been replaced with window inserts, be replaced with new metal clad wood windows.

#### BREESE TERRACE