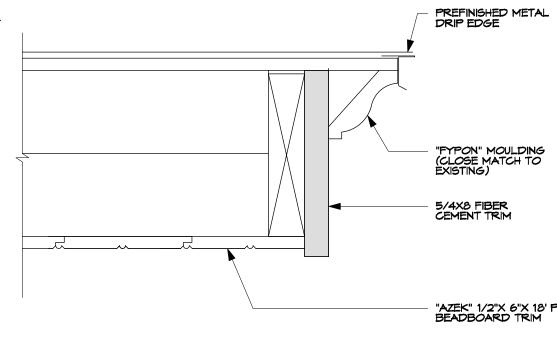

'A' INDICATES NEW "MARVIN" INSULATED LOW-E, METAL CLAD WINDOW IN EXISTING WALL. TO BE INSTALLED IF FUNDS ARE AVAILABLE FOR THE PROJECT.

A JAMB @ EXISTING DOUBLE HUNG WINDOW IN STONE WALL SCALE: 3" = 1'-0"