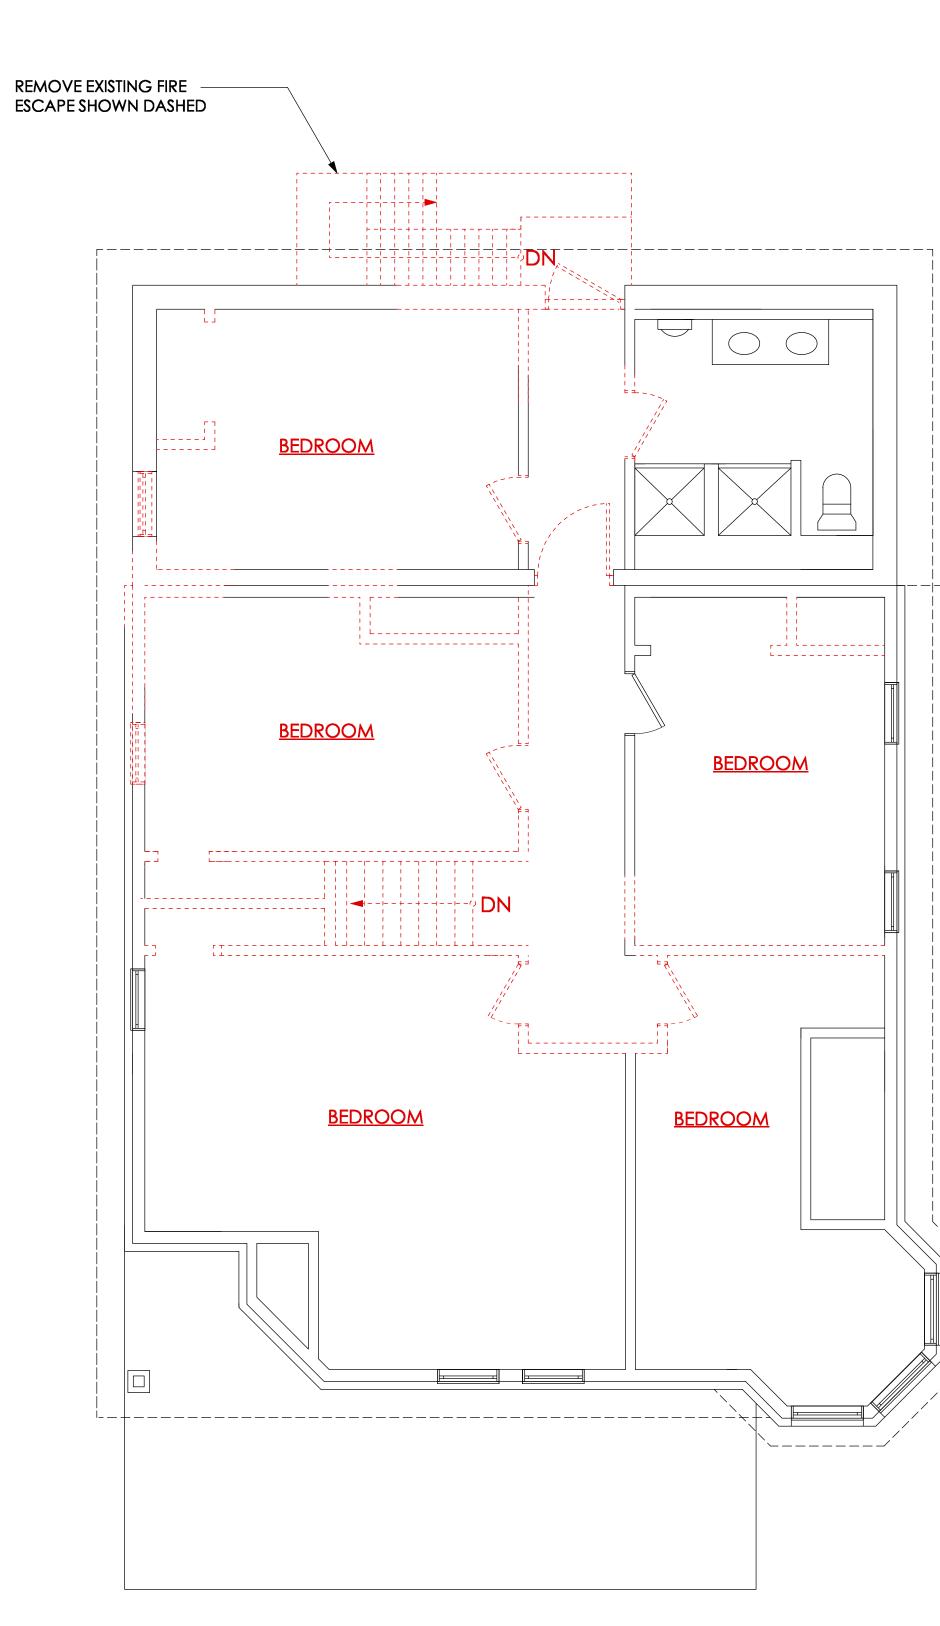

The proposed attached drawings show the interior renovation of both houses which will increase the number of student bedrooms from 18 to 27. The renovation will also include two building additions to the rear of each house and also provide a first floor connection link of the two houses. The first floor connecting link will provide accessible access to new accessible bedrooms and bathroom. The 148 Breese Terrace house will have the rear fire escape removed and replaced with a fire rated enclosed stairway addition. A vertical platform lift will also be installed in 148 Breese Terrace house to provide handicap access to lower level common areas. The 144 Breese Terrace house will add a rear fire rated enclosed stair that will also add three additional bedrooms. The basement in 144 Breese Terrace house will have the basement walls underpinned and the basement slab lowered to provide the required headroom for the spaces remodeled on that lower level.

#### REMOVE FIRE ESCAPE AND ADD 2ND & 3RD FLOOR BAY WINDOWS