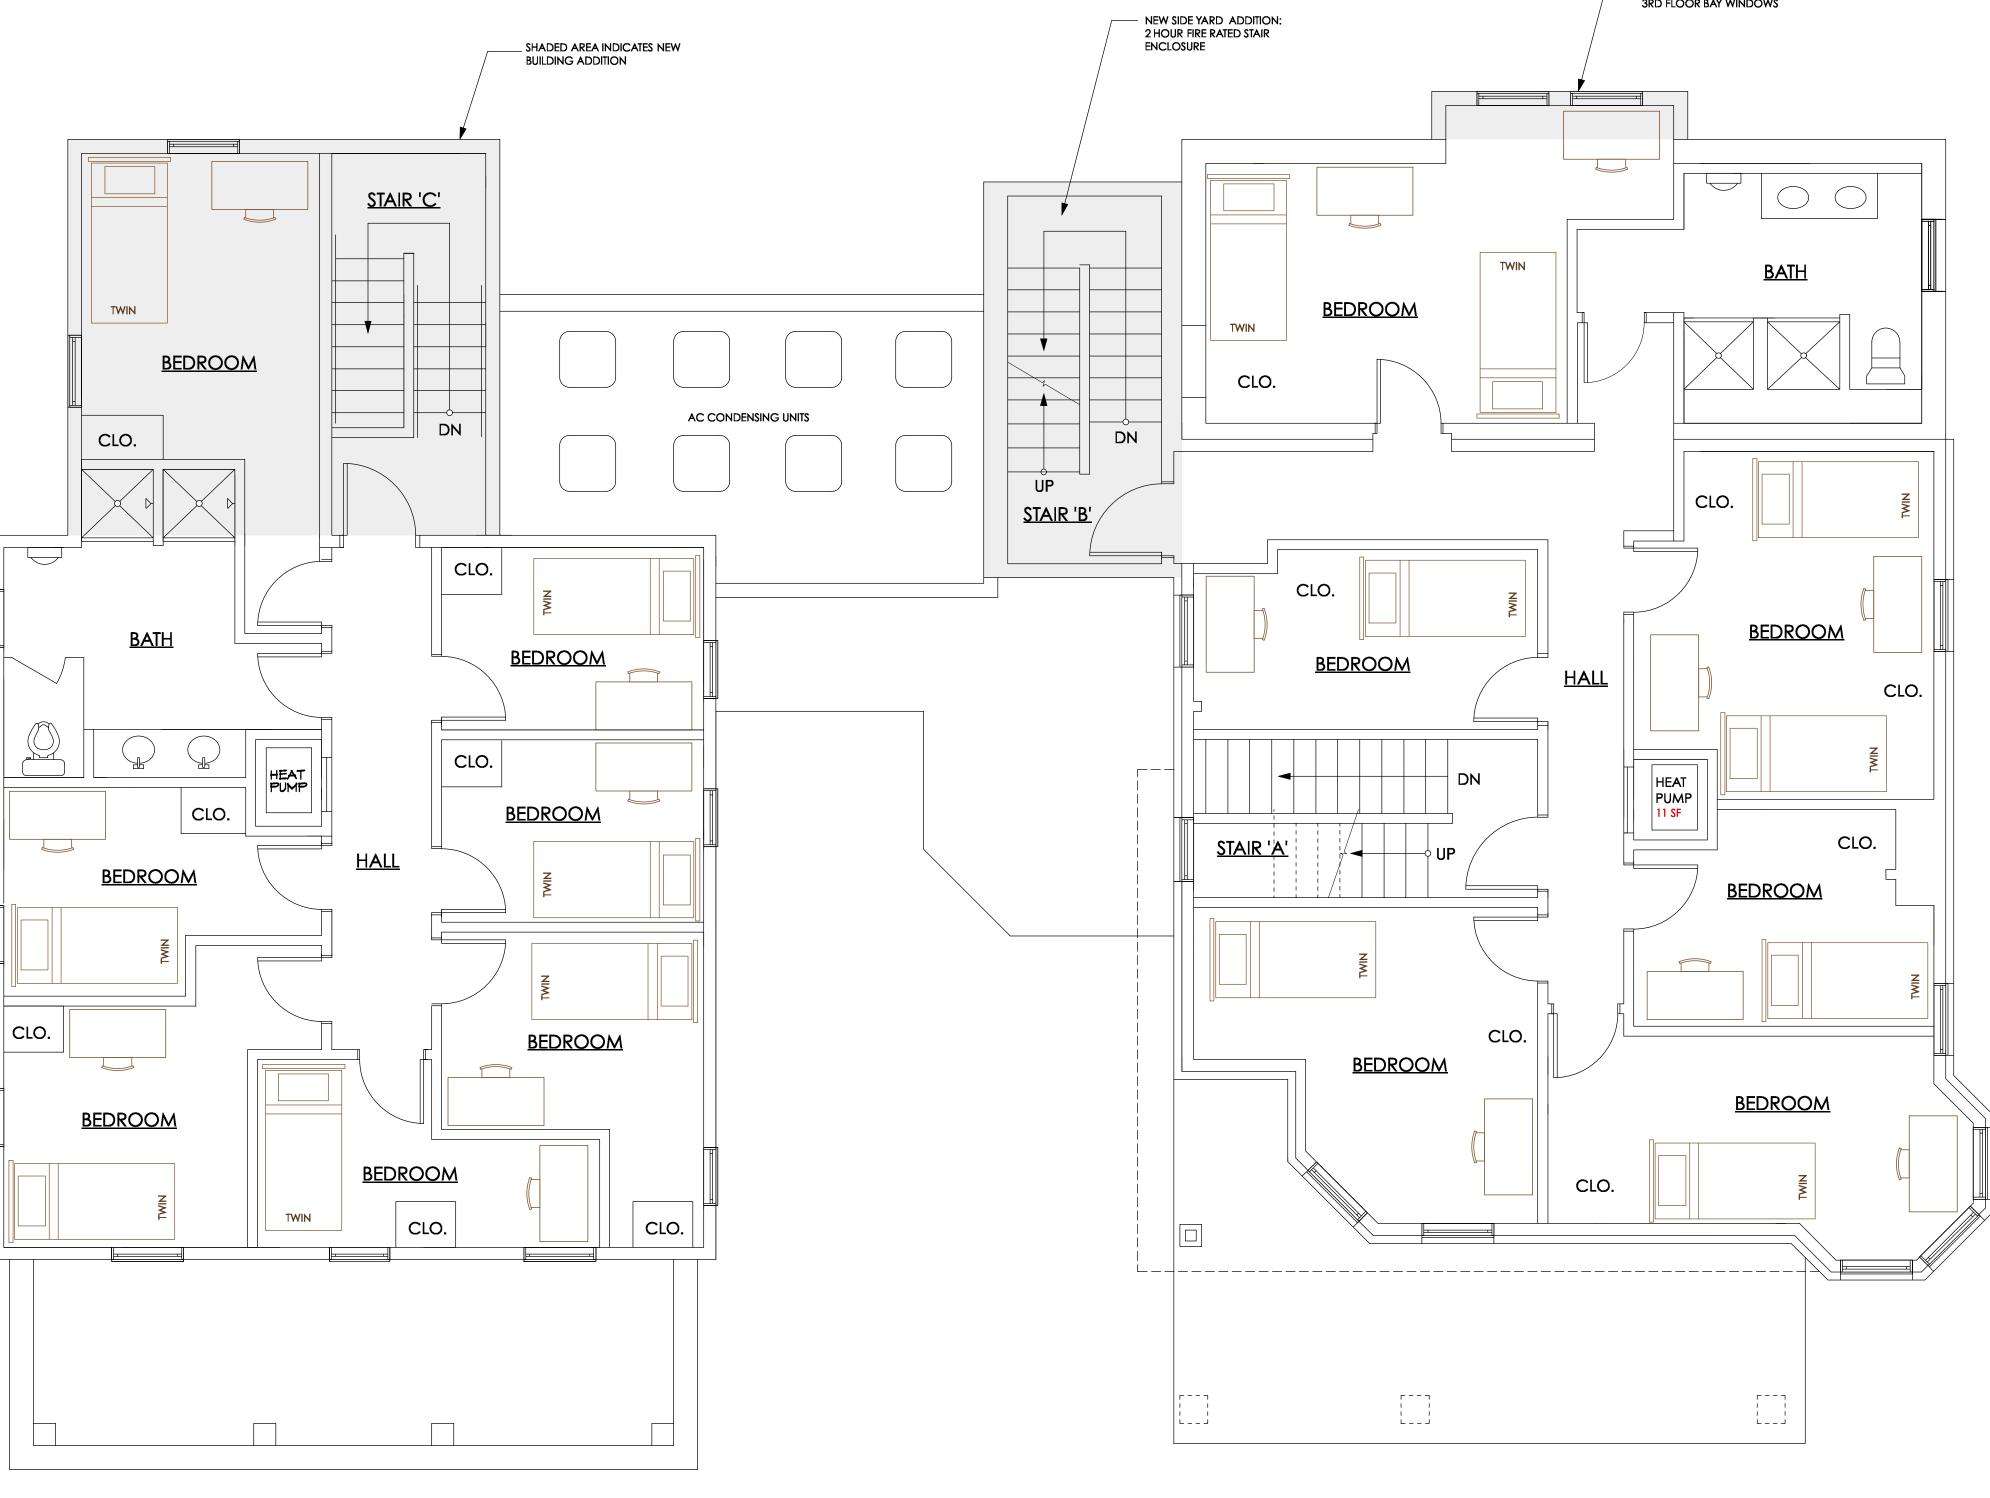

The proposed attached drawings show the interior renovation of both houses which will increase the number of student bedrooms from 18 to 27. The renovation will also include two building additions to the rear of each house and also provide a first floor connection link of the two houses. The first floor connecting link will provide accessible access to new accessible bedrooms and bathroom. The 148 Breese Terrace house will have the rear fire escape removed and replaced with a fire rated enclosed stairway addition. A vertical platform lift will also be installed in 148 Breese Terrace house to provide handicap access to lower level common areas. The 144 Breese Terrace house will add a rear fire rated enclosed stair that will also add three additional bedrooms. The basement in 144 Breese Terrace house will have the basement walls underpinned and the basement slab lowered to provide the required headroom for the spaces remodeled on that lower level.

#### FERCH ARCHITECTURE

2704 Gregory Street, Madison, WI 53711 608-238-6900 david@fercharchitecture.com

DATE REVISIONS 9/25/2023 REV. 9/29/2023

sheet 2ND FLOOR PLAN

2704 Gregory Street, Madison, WI 53711 608-238-6900 david@fercharchitecture.com