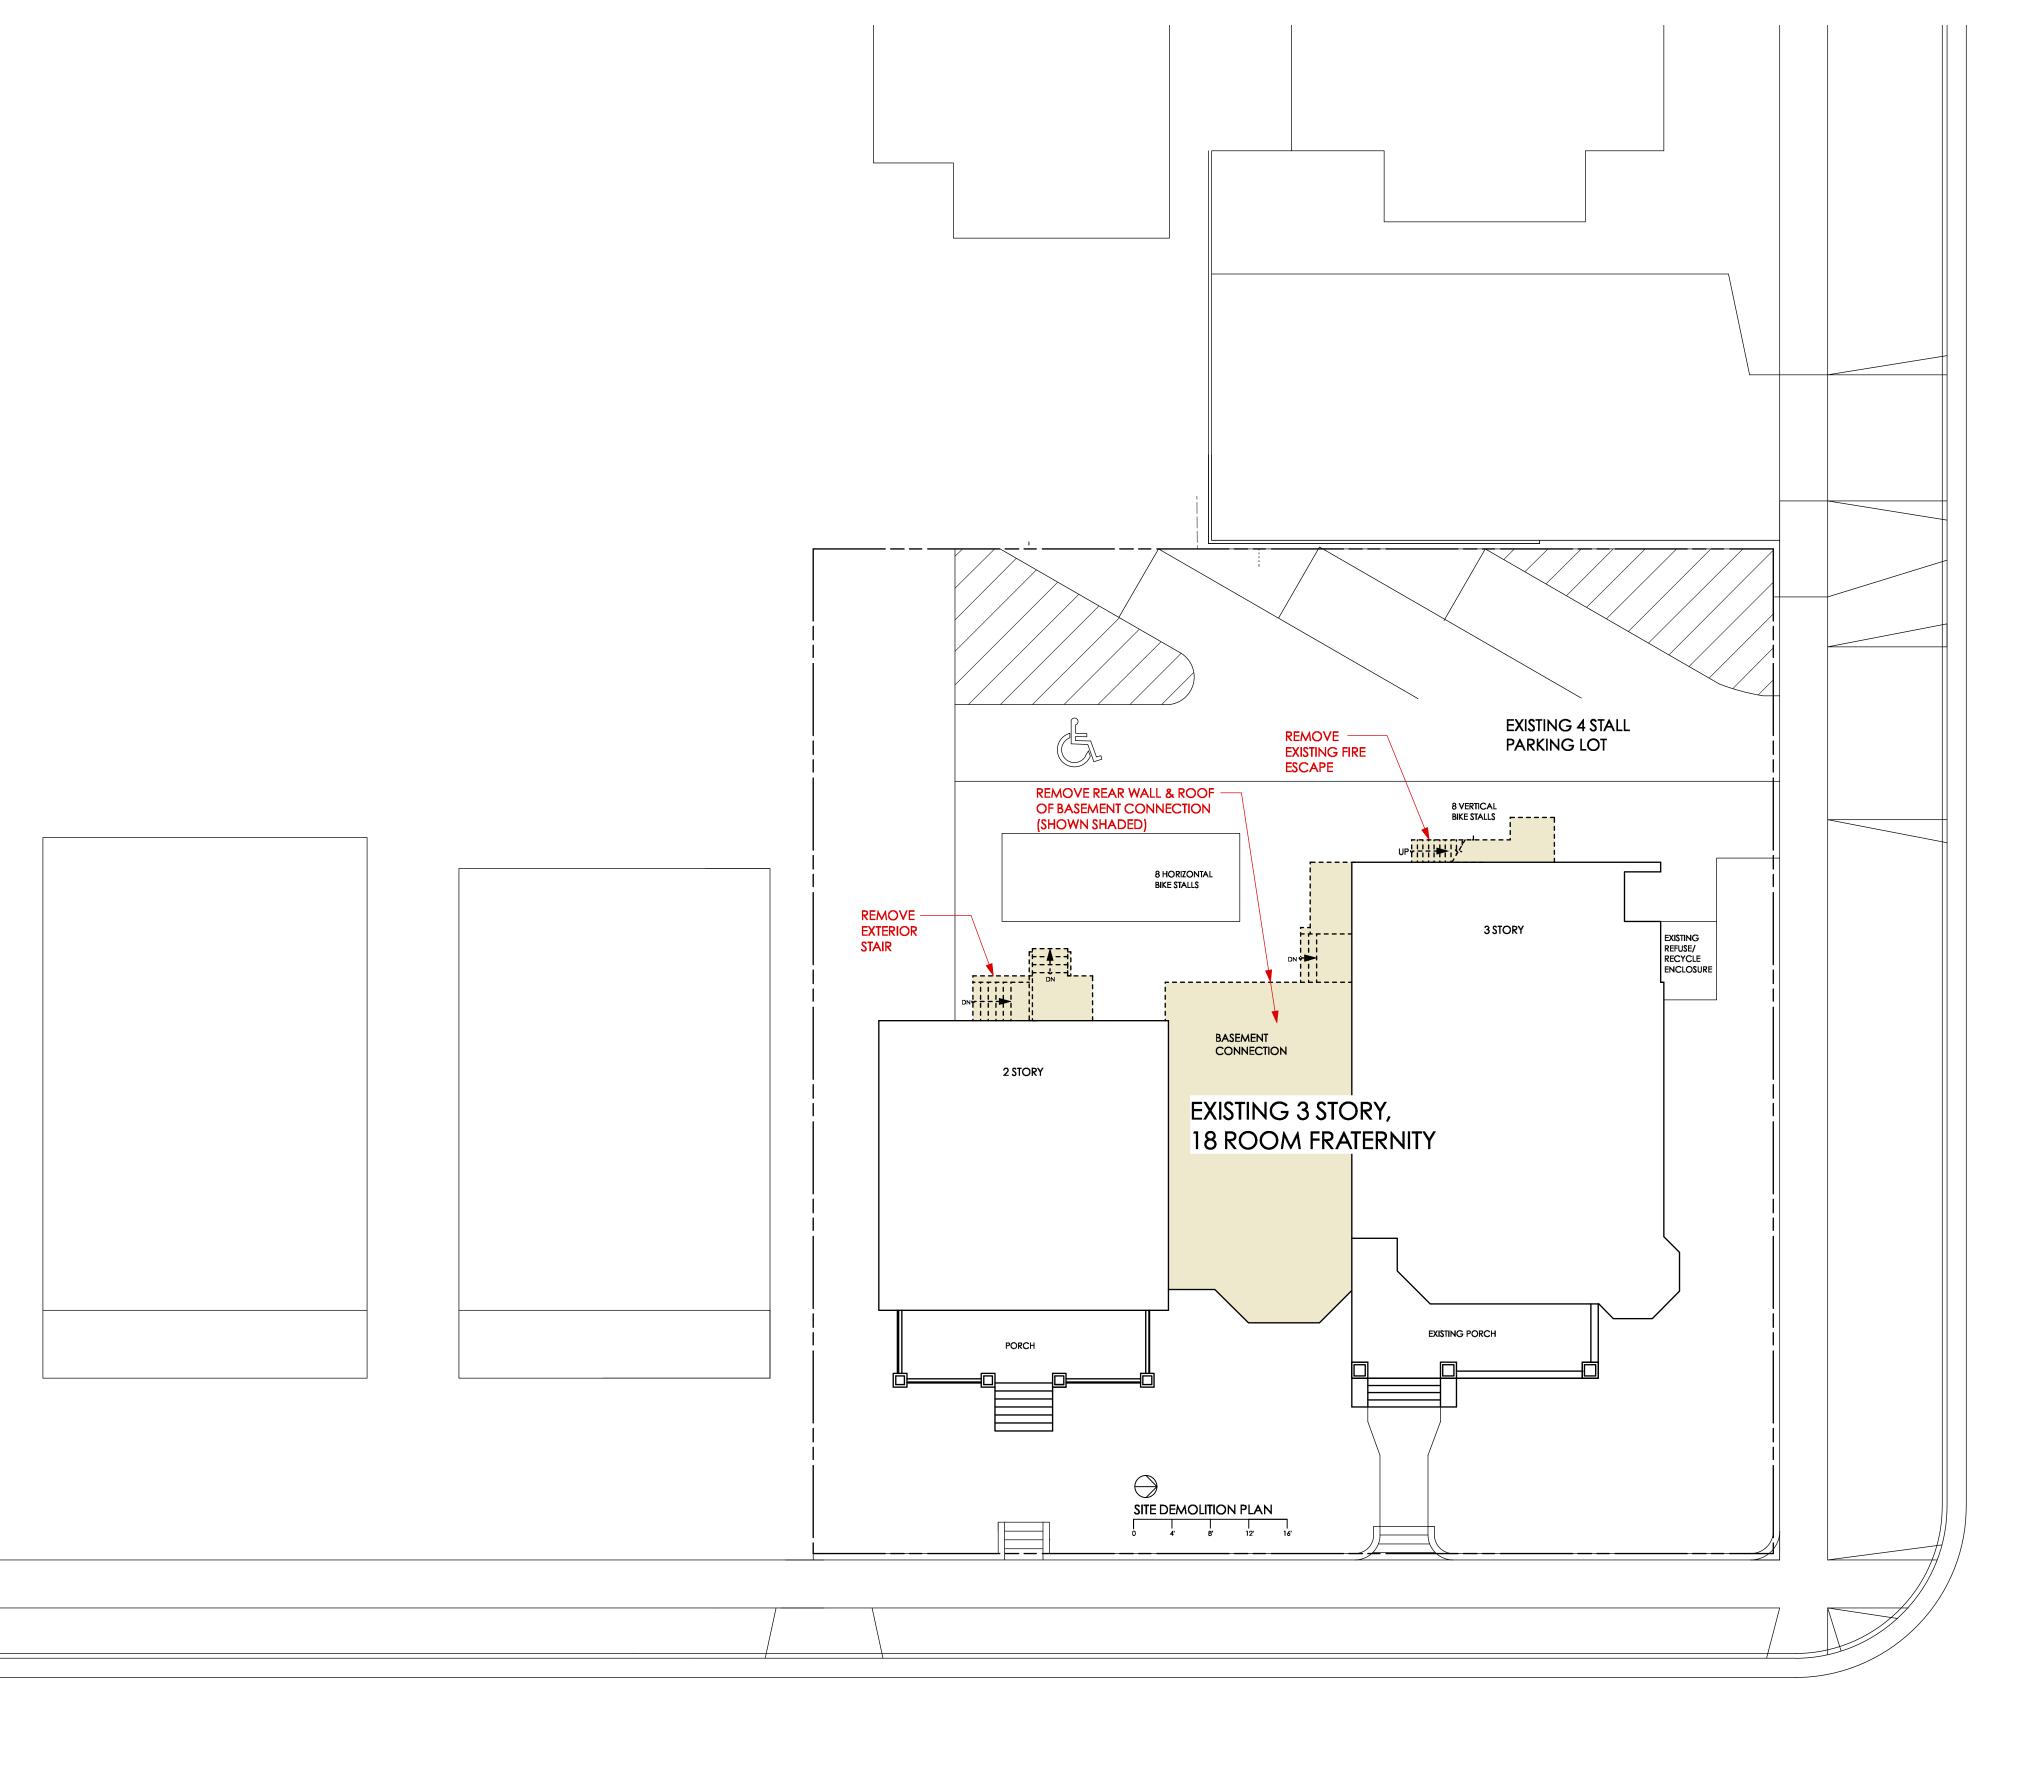

The proposed attached drawings show the interior renovation of both houses which will increase the number of student bedrooms from 18 to 27. The renovation will also include two building additions to the rear of each house and also provide a first floor connection link of the two houses. The first floor connecting link will provide accessible access to new accessible bedrooms and bathroom. The 148 Breese Terrace house will have the rear fire escape removed and replaced with a fire rated enclosed stairway addition. A vertical platform lift will also be installed in 148 Breese Terrace house to provide handicap access to lower level common areas. The 144 Breese Terrace house will add a rear fire rated enclosed stair that will also add three additional bedrooms. The basement in 144 Breese Terrace house will have the basement walls underpinned and the basement slab lowered to provide the required headroom for the spaces remodeled on that lower level.

The renovation will provide a front of the building accessible entrance by providing a new exterior ramp, and a new accessible entrance door off of a new first floor terrace. The existing parking lot will also be brought up to current city parking and landscaping standards. Additional indoor secure bike parking will be provided.

SITE DEMOLIITON PLAN

| <br> | <br> | <br> |  |
|------|------|------|--|
|      |      |      |  |
|      |      |      |  |
|      |      |      |  |
|      |      |      |  |
|      |      |      |  |
|      |      |      |  |
|      |      |      |  |
|      |      |      |  |
|      |      |      |  |
|      |      |      |  |
|      |      |      |  |
|      |      |      |  |
|      |      |      |  |
|      |      |      |  |
|      |      |      |  |
|      |      |      |  |
|      |      |      |  |
|      |      |      |  |
|      |      |      |  |
|      |      |      |  |
|      |      |      |  |
|      |      |      |  |