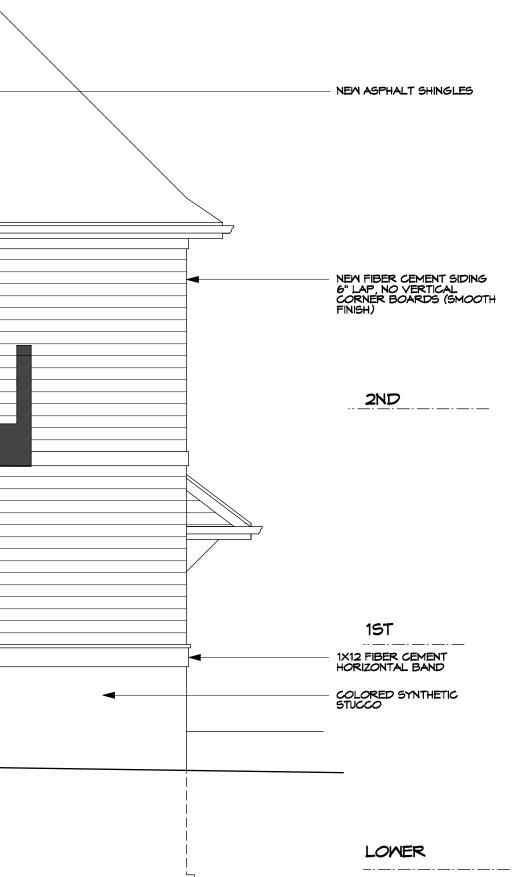

This proposal includes exterior historical improvement to both houses.

The 144 Breese Terrace house has had all of the original wood siding removed and replaced with vinyl siding over 1/2 inch of rigid insulation. All of the wood windows have been replaced with vinyl insert replacement windows, or removed completely and sided over. The front and rear entry doors were also replaced with steel doors. The proposal is to replace the siding and trim with new fiber cement. I am in the process of reaching out to the fraternity alumni for historic pictures of the house to verify the siding and trim sizes.

SHEET 148 NORTH ELEVATION

NEW XT 25 STRIP ASPHALT SHINGES -3RD NEW FIBER CEMENT SIDING TO MATCH EXISTING 8" LAP (SMOOTH FINISH) NEW METAL CLAD WOOD WINDOW IN NEW OPENING 2ND

1ST\_\_\_\_\_

LOWER

| HALL |            |  |
|------|------------|--|
| HALL | STUDY ROOM |  |