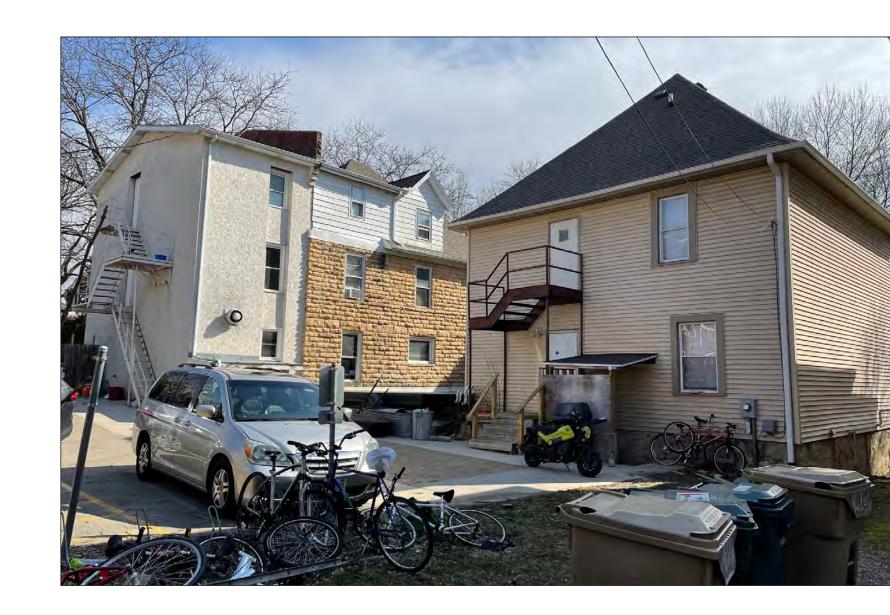

FRONT ELEVATION

REAR OF THE BUILDINGS AT SOUTH WEST CORNER OF THE PROPERTY

REAR ELEVATION OF THE 148 BUILDING

CORNER OF SUMMIT & BREESE TERRACE

NORTH ELEVATION AT SUMMIT AVENUE

HISTORICAL PHOTO FROM THE 1970'S

#### PROJECT:

148 Breese Terrace, Madison, WI 53726

sheet TITLE SHEET, PHOTOS