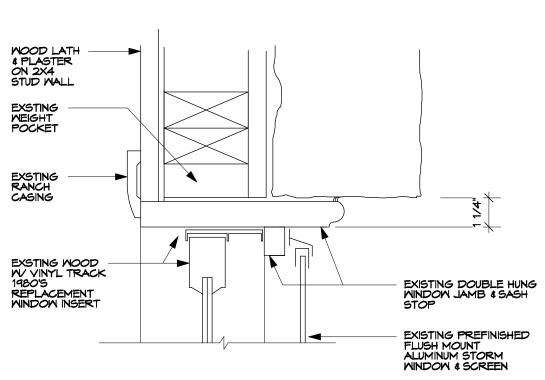

'A' INDICATES NEW "MARVIN" INSULATED LOW-E, METAL CLAD WINDOW IN EXISTING WALL. TO BE INSTALLED IF FUNDS ARE AVAILABLE FOR THE PROJECT.

A JAMB @ EXISTING DOUBLE HUNG WINDOW IN STONE WALL SCALE: 3" = 1'-0"