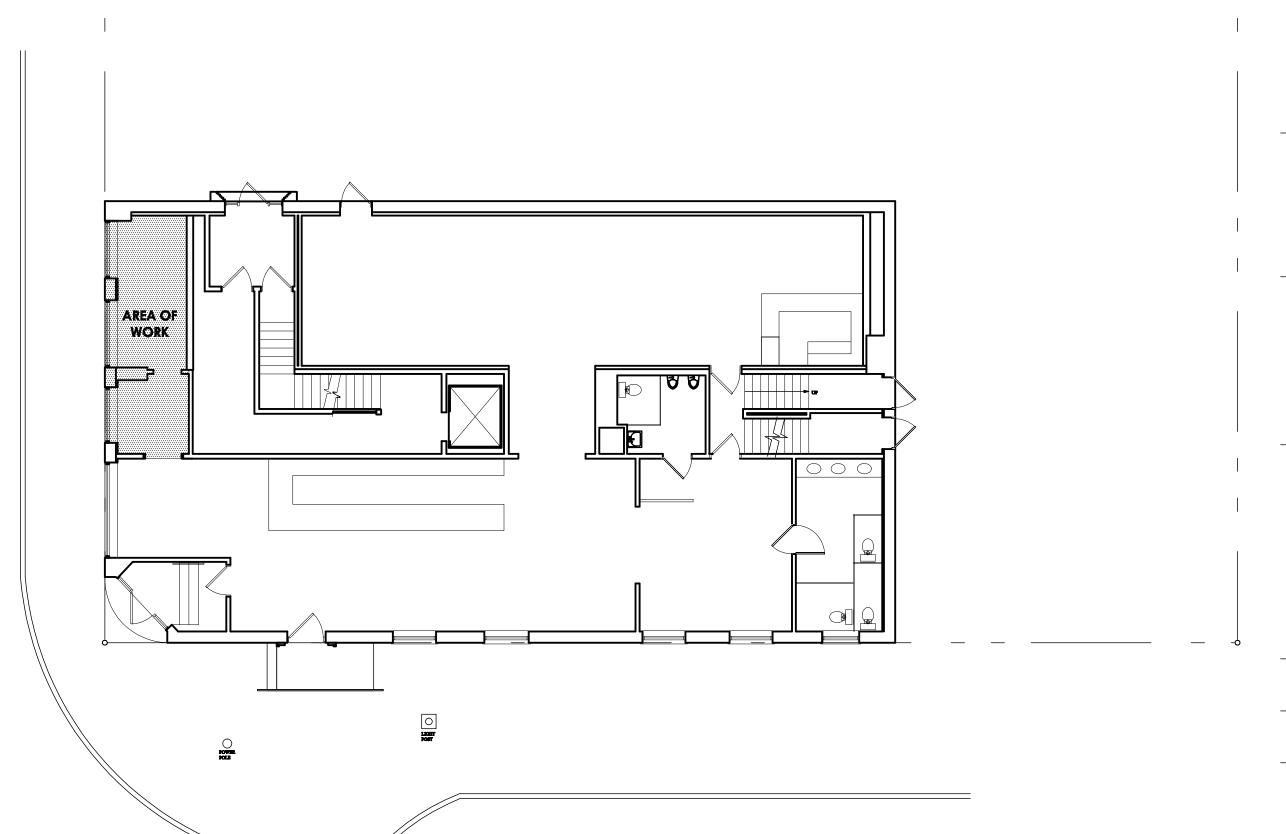

hange to the East Wilson Street façade which requires Landmarks approval – a modest take-out window in one of the window openings. The attached drawings and photographs illustrate the existing and proposed conditions. The window (which will only be used for take-out use pending a Conditional Use approval) will be built of similar materials and finishes as the existing. No permanent changes are proposed to the building as part of the proposal presented – the windows can be returned to the current state at a later date.

Signage will be developed as well although this only requires Zoning approval.

Thank you for your consideration and please contact me with any questions or additional information.

Sincerely,

Todd Barnett, ALA Architect

cc Christopher Berge; Prentice Berge; Robert Wheat





**Barnett Architecture** 

118 NORTH BREESE TERRACE SUITE I MADISON, WISCONSIN 53726 608.233.4538 barnettarchitecture.com

**NEW LOCATION FOR:** 

CORTADITO 418 E. WILSON ST. MADISON, WI 53703

> LANDHARKS COMMESSION REVIEW

DRAWING ISSUE DATES 1-28-2013











This document contains confidential or proprietary information. Nather this document nor the informatio contained harin is to be used or disclosed either in who or in part, except as authorized.









**EXISTING PHOTOGRAPHS** 



**Barnett Architecture** 

118 NORTH BREESE TERRACE SUITE I MADISON, WISCONSIN 53726 608,233,4538 barnettarchitecture.com

NEW LOCATION FOR:

CORTADITO 418 E. WILSON ST. MADISON, WI 53703

> LANDMARKS COMMISSION REVIEW

DRAWING ISSUE DATES 1-28-2013

2

This document contains confidential or prop