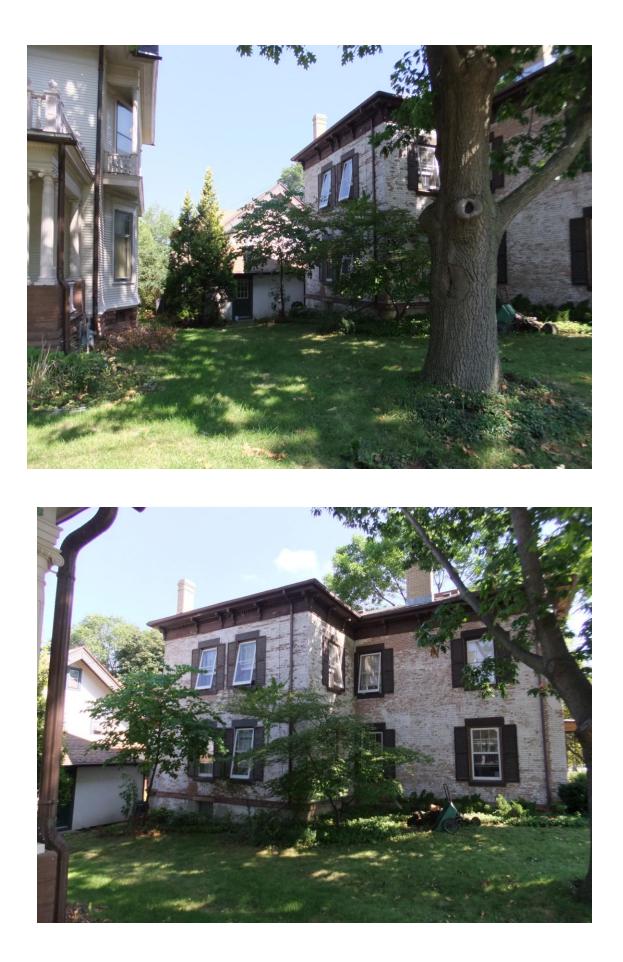

854 Jenifer Street, Hyer-Jaquish Hotel

## 7/30/12 Application for converting side window into a door

Goal: provide access from house to side yard. This will allow for easier movement from the house's main rooms to the yard, including from the kitchen, with much greater convenience over traveling through rooms to the front door to then access the yard, and will also facilitate lightly supervised, or unsupervised, child play in the yard.

Suggested mechanism: Convert the north-western most window in the 1874 addition, which faces the side yard, to a door.

Detail: The door will open onto a small stoop constructed of wood, meeting code requirements. The stoop will have stairs leading to the ground level descending to the south-east (toward Jenifer Street.) The stoop will be sheltered by a shed roof trimmed in typical moldings which is supported by period-appropriate style braces, all constructed of wood. The stoop will have code compliant railings and balusters of iron in stylistic harmony with those found on existing porches.