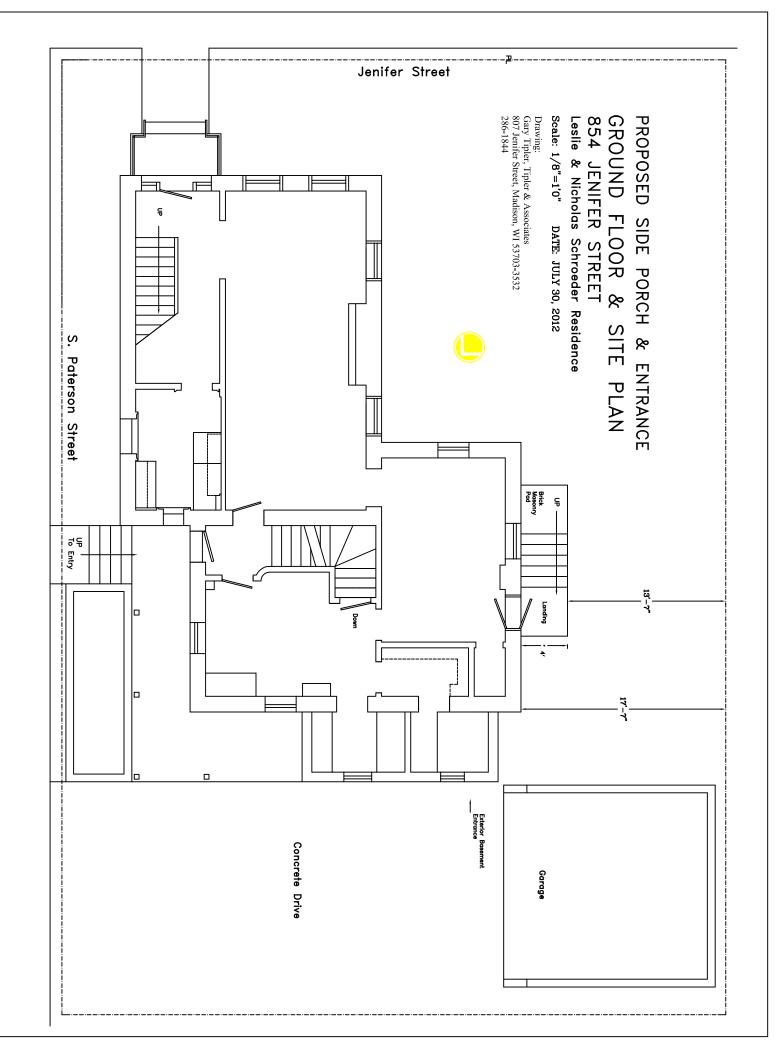

854 Jenifer Street, Hyer-Jaquish Hotel

## 7/30/12 Application for converting side window into a door

Goal: provide access from house to side yard. This will allow for easier movement from the house's main rooms to the yard, including from the kitchen, with much greater convenience over traveling through rooms to the front door to then access the yard, and will also facilitate lightly supervised, or unsupervised, child play in the yard.

Suggested mechanism: Convert the north-western most window in the 1874 addition, which faces the side yard, to a door.

Detail: The door will open onto a small stoop constructed of wood, meeting code requirements. The stoop will have stairs leading to the ground level descending to the south-east (toward Jenifer Street.) The stoop will be sheltered by a shed roof trimmed in typical moldings which is supported by period-appropriate style braces, all constructed of wood. The stoop will have code compliant railings and balusters of iron in stylistic harmony with those found on existing porches.