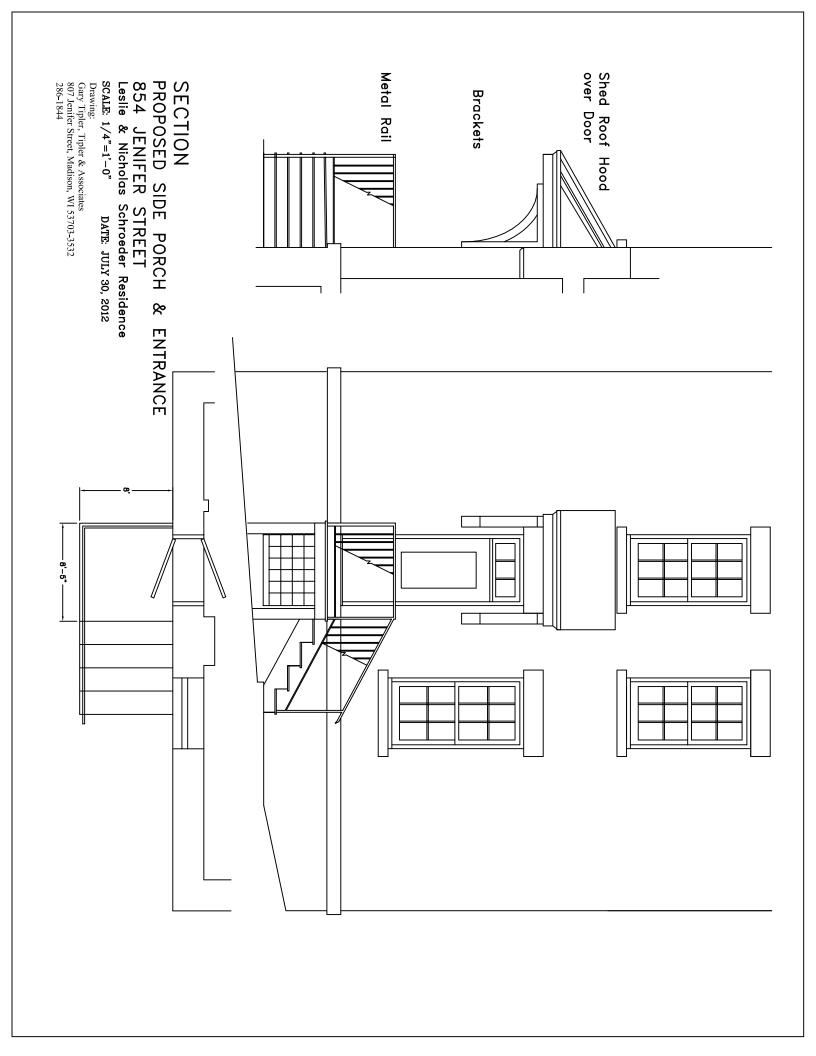

## 7/30/12 Application for converting side window into a door

Goal: provide access from house to side yard. This will allow for easier movement from the house's main rooms to the yard, including from the kitchen, with much greater convenience over traveling through rooms to the front door to then access the yard, and will also facilitate lightly supervised, or unsupervised, child play in the yard.

Suggested mechanism: Convert the north-western most window in the 1874 addition, which faces the side yard, to a door.

Detail: The door will open onto a small stoop constructed of wood, meeting code requirements. The stoop will have stairs leading to the ground level descending to the south-east (toward Jenifer Street.) The stoop will be sheltered by a shed roof trimmed in typical moldings which is supported by period-appropriate style braces, all constructed of wood. The stoop will have code compliant railings and balusters of iron in stylistic harmony with those found on existing porches.

The overall aesthetic vision of the project is to make the new doorway historically compatible and unobtrusive. The original spacing pattern is retained by utilizing an existing window opening rather than creating an additional opening for the doorway.