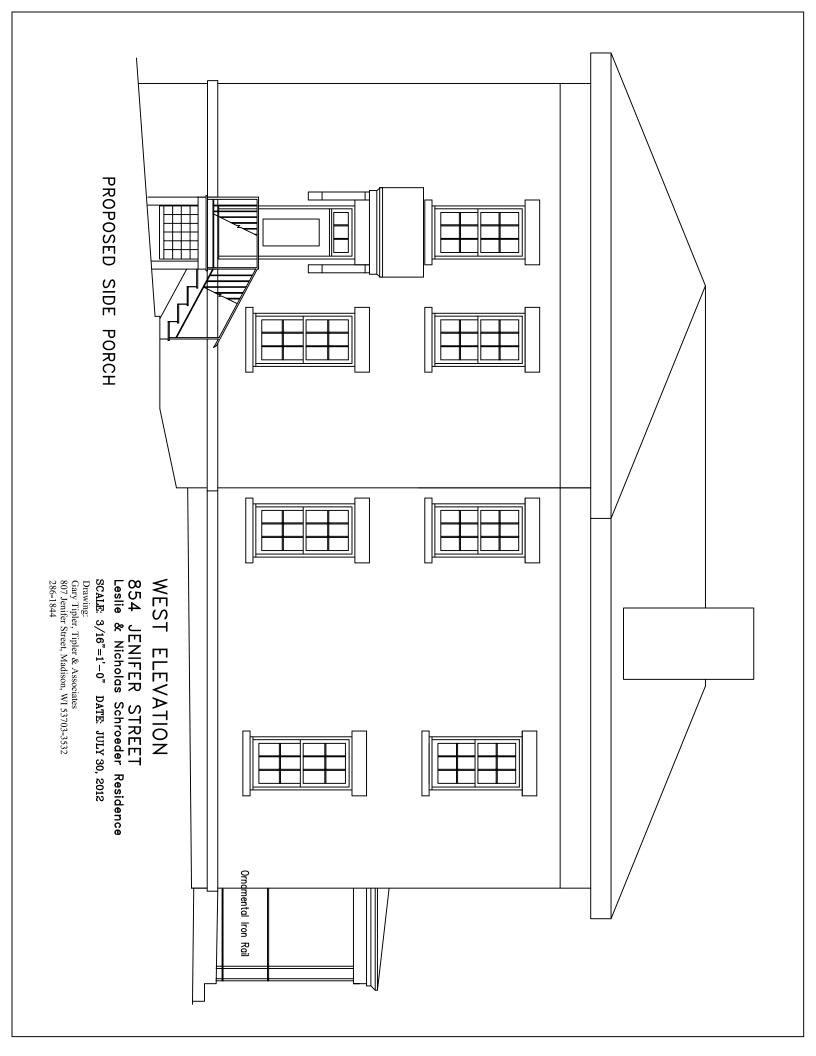

## 7/30/12 Application for converting side window into a door

Goal: provide access from house to side yard. This will allow for easier movement from the house's main rooms to the yard, including from the kitchen, with much greater convenience over traveling through rooms to the front door to then access the yard, and will also facilitate lightly supervised, or unsupervised, child play in the yard.

Suggested mechanism: Convert the north-western most window in the 1874 addition, which faces the side yard, to a door.

Detail: The door will open onto a small stoop constructed of wood, meeting code requirements. The stoop will have stairs leading to the ground level descending to the south-east (toward Jenifer Street.) The stoop will be sheltered by a shed roof trimmed in typical moldings which is supported by period-appropriate style braces, all constructed of wood. The stoop will have code compliant railings and balusters of iron in stylistic harmony with those found on existing porches.

The overall aesthetic vision of the project is to make the new doorway historically compatible and unobtrusive. The original spacing pattern is retained by utilizing an existing window opening rather than creating an additional opening for the doorway.