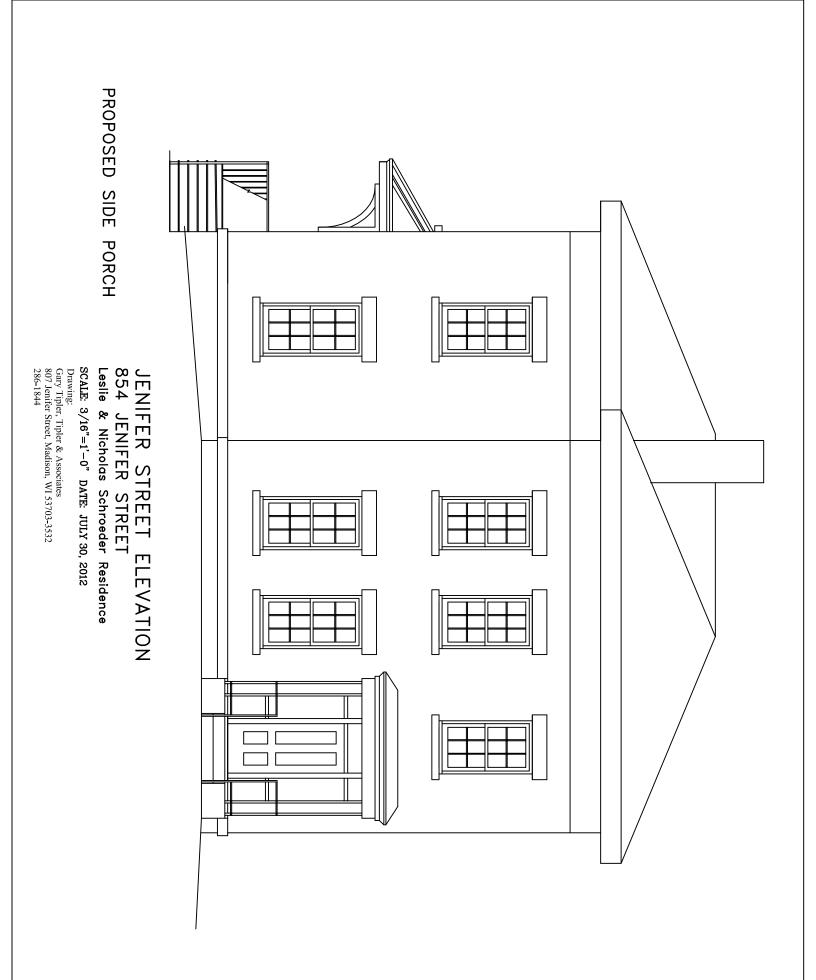

## 7/30/12 Application for converting side window into a door

Goal: provide access from house to side yard. This will allow for easier movement from the house's main rooms to the yard, including from the kitchen, with much greater convenience over traveling through rooms to the front door to then access the yard, and will also facilitate lightly supervised, or unsupervised, child play in the yard.

Suggested mechanism: Convert the north-western most window in the 1874 addition, which faces the side yard, to a door.

Detail: The door will open onto a small stoop constructed of wood, meeting code requirements. The stoop will have stairs leading to the ground level descending to the south-east (toward Jenifer Street.) The stoop will be sheltered by a shed roof trimmed in typical moldings which is supported by period-appropriate style braces, all constructed of wood. The stoop will have code compliant railings and balusters of iron in stylistic harmony with those found on existing porches.

The overall aesthetic vision of the project is to make the new doorway historically compatible and unobtrusive. The original spacing pattern is retained by utilizing an existing window opening rather than creating an additional opening for the doorway.