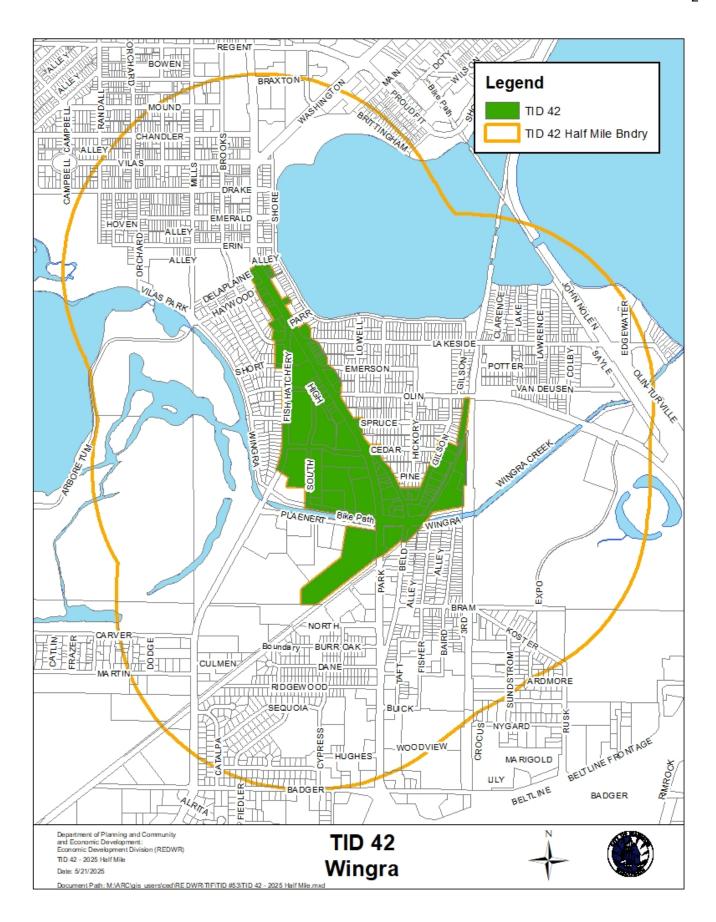

### Summary of the TID #42 Project Plan

The map on the next page depicts the boundaries of TID 42 in the Wingra Creek area of the City of Madison, along with the Half Mile boundary of TID 42: