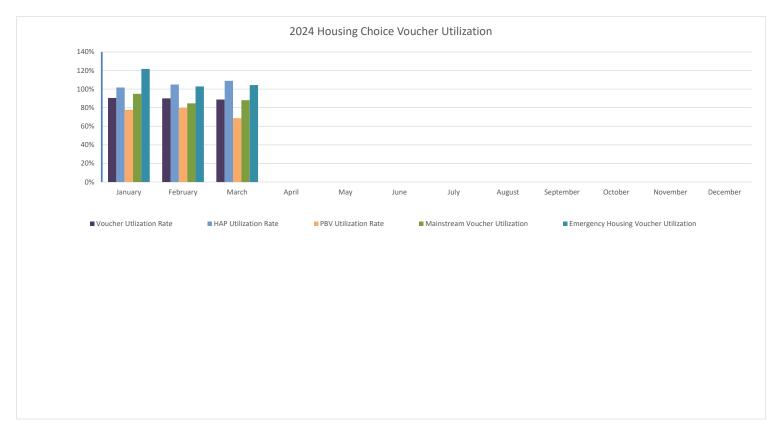

| 2024 Housing Choice Voucher Utilization Report |           |                   |                   |                   |                   |                   |           |                   |                   |           |                   |                   |
|------------------------------------------------|-----------|-------------------|-------------------|-------------------|-------------------|-------------------|-----------|-------------------|-------------------|-----------|-------------------|-------------------|
|                                                | January   | February          | March             | April             | May               | June              | July      | August            | September         | October   | November          | December          |
| ACC Versiller                                  | 2042      | 2042              | 2042              | 2042              | 2042              | 2042              | 2042      | 2042              | 2042              | 2042      | 2042              | 2042              |
| ACC Vouchers                                   | 2042      | 2042<br>1,454,618 | 2042<br>1,454,618 | 2042<br>1,454,618 | 2042<br>1,454,618 | 2042<br>1,454,618 | 2042      | 2042<br>1,454,618 | 2042<br>1,454,618 | 2042      | 2042<br>1,454,618 | 2042<br>1,454,618 |
| Total Funding Available (Monthly)              | 1,454,618 | 1,454,016         | 1,434,016         | 1,454,018         | 1,454,016         | 1,454,018         | 1,454,618 | 1,454,018         | 1,434,016         | 1,454,618 | 1,434,016         | 1,434,016         |
| Homeownership                                  | 38        | 37                | 37                | 0                 | 0                 | 0                 | 0         | 0                 | 0                 | 0         | 0                 | 0                 |
| Family Unification (FUP)                       | 72        | 72                | 70                | 0                 | 0                 | 0                 | 0         | 0                 | 0                 | 0         | 0                 | 0                 |
| Portable Vouchers                              | 30        | 28                | 29                | 0                 | 0                 | 0                 | 0         | 0                 | 0                 | 0         | 0                 | 0                 |
| Tenant Protection Vouchers                     | 35        | 36                | 35                | 0                 | 0                 | 0                 | 0         | 0                 | 0                 | 0         | 0                 | 0                 |
| Veterans Affairs Supported Housing (VASH)      | 188       | 186               | 188               | 0                 | 0                 | 0                 | 0         | 0                 | 0                 | 0         | 0                 | 0                 |
| All Other Vouchers                             | 1447      | 1463              | 1454              | 0                 | 0                 | 0                 | 0         | 0                 | 0                 | 0         | 0                 | 0                 |
| Total Vouchers                                 | 1810      | 1822              | 1813              | 0                 | 0                 | 0                 | 0         | 0                 | 0                 | 0         | 0                 | 0                 |
| Voucher Utlization Rate                        | 89%       | 90%               | 89%               | 0%                | 0%                | 0%                | 0%        | 0%                | 0%                | 0%        | 0%                | 0%                |
| Total Housing Assistance Payments (HAP)        | 1,566,688 | 1,577,811         | 1,583,514         | -                 | -                 | -                 | _         | -                 | -                 | -         | -                 | -                 |
| HAP Utilization Rate                           | 108%      | 108%              | 109%              | 0%                | 0%                | 0%                | 0%        | 0%                | 0%                | 0%        | 0%                | 0%                |
| Per Unit Cost (PUC)                            | 866       | 866               | 873               | #DIV/0!           | #DIV/0!           | #DIV/0!           | #DIV/0!   | #DIV/0!           | #DIV/0!           | #DIV/0!   | #DIV/0!           | #DIV/0!           |
| Project Based Vouchers Leased                  | 186       | 187               | 161               | 0                 | 0                 | 0                 | 0         | 0                 | 0                 | 0         | 0                 | 0                 |
| Total Project Based Vouchers Available         | 234       | 234               | 234               | 234               | 234               | 234               | 234       | 234               | 234               | 234       | 234               | 234               |
| PBV Utilization Rate                           | 79%       | 80%               | 69%               | 0%                | 0%                | 0%                | 0%        | 0%                | 0%                | 0%        | 0%                | 0%                |
| Mainstream Vouchers (59)                       | 53        | 53                | 52                | 0                 | 0                 | 0                 | 0         | 0                 | 0                 | 0         | 0                 | 0                 |
|                                                | 90%       | 90%               | 88%               | 0%                | 0%                | 0%                | 0%        | 0%                | 0%                | 0%        | 0%                | 0%                |
| Emergency Housing Vouchers (69)                | 74        | 71                | 72                | 0                 | 0                 | 0                 | 0         | 0                 | 0                 | 0         | 0                 | 0                 |
|                                                | 107%      | 103%              | 104%              | 0%                | 0%                | 0%                | 0%        | 0%                | 0%                | 0%        | 0%                | 0                 |