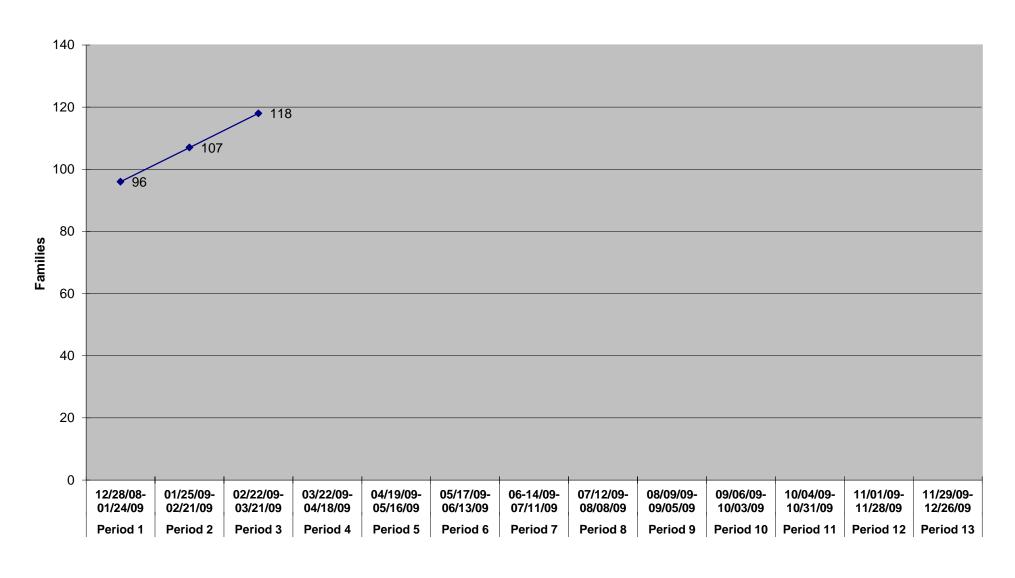

# City of Madison Child Care Assistance Program Child Care Assistance Waiting List

### Wait List Data

|          | Families on Waitin | amilies on Waiting List Data for Line Graph |                   |                   |                   |
|----------|--------------------|---------------------------------------------|-------------------|-------------------|-------------------|
|          |                    |                                             |                   |                   |                   |
|          | Period 1           | Period 2                                    | Period 3          | Period 4          | Period 5          |
|          | 12/28/08-01/24/09  | 1/25/09-02/21/0                             | 02/22/09-03/21/09 | 03/22/09-04/18/09 | 04/19/09-05/16/09 |
|          |                    |                                             |                   |                   |                   |
| Families | 96                 | 107                                         | 118               |                   |                   |

### Wait List Data

| Period 6          | Period 7          | Period 8          | Period 9          | Period 10         | Period 11         |
|-------------------|-------------------|-------------------|-------------------|-------------------|-------------------|
| 05/17/09-06/13/09 | 06-14/09-07/11/09 | 07/12/09-08/08/09 | 08/09/09-09/05/09 | 09/06/09-10/03/09 | 10/04/09-10/31/09 |
|                   |                   |                   |                   |                   |                   |
| _                 |                   |                   |                   |                   |                   |

| Period 12         | Period 13         |  |
|-------------------|-------------------|--|
| 11/01/09-11/28/09 | 11/29/09-12/26/09 |  |
|                   |                   |  |
|                   |                   |  |