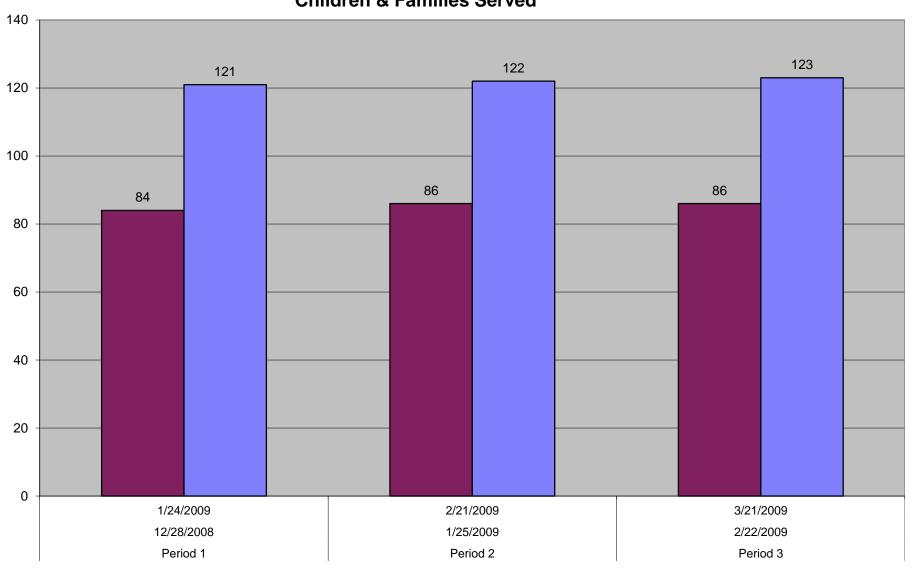

## City of Madison Child Care Assistance Program Children & Families Served

### 2009 Child Care Assistance Program Month

|                                                                           | Period 1                 | Period 2                 | Period 3           |
|---------------------------------------------------------------------------|--------------------------|--------------------------|--------------------|
|                                                                           | 12/28/2008               | 1/25/2009                | 2/22/2009          |
|                                                                           | 1/24/2009                | 2/21/2009                | 3/21/2009          |
| Current Families Served Working Training Training & Working Special Needs | 84<br>66<br>5<br>3<br>10 | 86<br>66<br>5<br>3<br>12 | 86<br>62<br>8<br>2 |
| Current Children Served                                                   | 121                      | 122                      | 123                |
| Infants/Toddlers                                                          | 39                       | 38                       | 40                 |
| Preschool                                                                 | 46                       | 48                       | 48                 |
| School Age                                                                | 36                       | 36                       | 35                 |
| Current Children Enrolled                                                 | 121                      | 122                      | 123                |
| Centers                                                                   | 81                       | 81                       | 80                 |
| Family Child Care                                                         | 27                       | 28                       | 30                 |
| No Provider                                                               | 13                       | 13                       | 13                 |
| Current Providers Centers Family Providers                                | 36                       | 37                       | 38                 |
|                                                                           | 24                       | 24                       | 24                 |
|                                                                           | 12                       | 13                       | 14                 |
| New Families (or re-opened)                                               | 7                        | 3                        | 4                  |
| New Children (or re-opened)                                               | 10                       |                          | 6                  |
| Families Discontinued                                                     | 4                        | 2                        | 3                  |
| Children Discontinued                                                     | 5                        | 2                        | 4                  |
| Children Over Age                                                         | 0                        | 1                        | 0                  |
| Families on Waiting List                                                  | 96                       | 107                      | 118                |
| Projected Surplus(Deficit)                                                | \$ (159,807)             | \$ (99,777)              | \$(101,932)        |