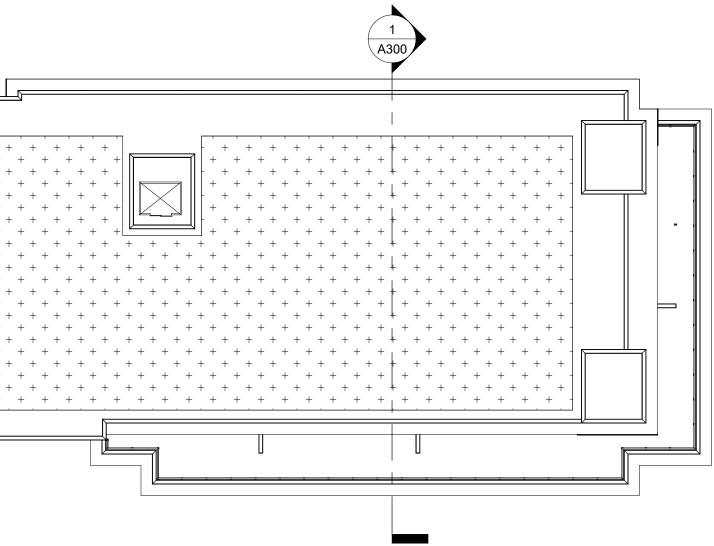

407'-4"

407'-4"

407'-4"

342'-0"

342'-0"

2 SIXTH FLOOR PLAN - UDC 1/16" = 1'-0"

3 <u>ROOF PLAN - UDC</u> 1/16" = 1'-0"

|             |                                   |                                                                                                                                                                                                                                                                                                                                                                                                                                                                                                                                                                                                                                                                                                                                                                                                                                                                                                                                                                                                                                                                                                                                                                                                                                                                                                                                                                                                                                                                                                                                                                                                                                                                                                                                                                                                                                                                                                                                                                                                                                                                                                                                                                                                                                                                                                                                                                                                                                                                                 | <u> </u>                                                                                                                                                                                                                                                                                                                                                                                                                                                                                                                                                                                                                                                                                                                                                                                                                                                                                                                                                                                                                                                                                                                                                                                                                                                                                                                                                                                                                                                                                                                                                                                                                                                                                                                                                                                                                                                                                                                                                                                                                                                                                        | <u> </u>                              |                                                                                 | <u> </u>                                                                                                                                                                                                                                                                                                                                                                                                                                                                                                                                                                                                                                                                                                                                                                                                                                                                                                                                                                                                                                                                                                                                                                                                                                                                                                                                                                                                                                                                                                                                                                                                                                                                                                                                                                                                                                                                                                                                                                                                                                                                                        |
|-------------|-----------------------------------|---------------------------------------------------------------------------------------------------------------------------------------------------------------------------------------------------------------------------------------------------------------------------------------------------------------------------------------------------------------------------------------------------------------------------------------------------------------------------------------------------------------------------------------------------------------------------------------------------------------------------------------------------------------------------------------------------------------------------------------------------------------------------------------------------------------------------------------------------------------------------------------------------------------------------------------------------------------------------------------------------------------------------------------------------------------------------------------------------------------------------------------------------------------------------------------------------------------------------------------------------------------------------------------------------------------------------------------------------------------------------------------------------------------------------------------------------------------------------------------------------------------------------------------------------------------------------------------------------------------------------------------------------------------------------------------------------------------------------------------------------------------------------------------------------------------------------------------------------------------------------------------------------------------------------------------------------------------------------------------------------------------------------------------------------------------------------------------------------------------------------------------------------------------------------------------------------------------------------------------------------------------------------------------------------------------------------------------------------------------------------------------------------------------------------------------------------------------------------------|-------------------------------------------------------------------------------------------------------------------------------------------------------------------------------------------------------------------------------------------------------------------------------------------------------------------------------------------------------------------------------------------------------------------------------------------------------------------------------------------------------------------------------------------------------------------------------------------------------------------------------------------------------------------------------------------------------------------------------------------------------------------------------------------------------------------------------------------------------------------------------------------------------------------------------------------------------------------------------------------------------------------------------------------------------------------------------------------------------------------------------------------------------------------------------------------------------------------------------------------------------------------------------------------------------------------------------------------------------------------------------------------------------------------------------------------------------------------------------------------------------------------------------------------------------------------------------------------------------------------------------------------------------------------------------------------------------------------------------------------------------------------------------------------------------------------------------------------------------------------------------------------------------------------------------------------------------------------------------------------------------------------------------------------------------------------------------------------------|---------------------------------------|---------------------------------------------------------------------------------|-------------------------------------------------------------------------------------------------------------------------------------------------------------------------------------------------------------------------------------------------------------------------------------------------------------------------------------------------------------------------------------------------------------------------------------------------------------------------------------------------------------------------------------------------------------------------------------------------------------------------------------------------------------------------------------------------------------------------------------------------------------------------------------------------------------------------------------------------------------------------------------------------------------------------------------------------------------------------------------------------------------------------------------------------------------------------------------------------------------------------------------------------------------------------------------------------------------------------------------------------------------------------------------------------------------------------------------------------------------------------------------------------------------------------------------------------------------------------------------------------------------------------------------------------------------------------------------------------------------------------------------------------------------------------------------------------------------------------------------------------------------------------------------------------------------------------------------------------------------------------------------------------------------------------------------------------------------------------------------------------------------------------------------------------------------------------------------------------|
|             |                                   |                                                                                                                                                                                                                                                                                                                                                                                                                                                                                                                                                                                                                                                                                                                                                                                                                                                                                                                                                                                                                                                                                                                                                                                                                                                                                                                                                                                                                                                                                                                                                                                                                                                                                                                                                                                                                                                                                                                                                                                                                                                                                                                                                                                                                                                                                                                                                                                                                                                                                 | Image: Constraint of the second se |                                       | <pre></pre>                                                                     | Image: Constraint of the second se |
|             | 88'-3"                            |                                                                                                                                                                                                                                                                                                                                                                                                                                                                                                                                                                                                                                                                                                                                                                                                                                                                                                                                                                                                                                                                                                                                                                                                                                                                                                                                                                                                                                                                                                                                                                                                                                                                                                                                                                                                                                                                                                                                                                                                                                                                                                                                                                                                                                                                                                                                                                                                                                                                                 |                                                                                                                                                                                                                                                                                                                                                                                                                                                                                                                                                                                                                                                                                                                                                                                                                                                                                                                                                                                                                                                                                                                                                                                                                                                                                                                                                                                                                                                                                                                                                                                                                                                                                                                                                                                                                                                                                                                                                                                                                                                                                                 |                                       |                                                                                 |                                                                                                                                                                                                                                                                                                                                                                                                                                                                                                                                                                                                                                                                                                                                                                                                                                                                                                                                                                                                                                                                                                                                                                                                                                                                                                                                                                                                                                                                                                                                                                                                                                                                                                                                                                                                                                                                                                                                                                                                                                                                                                 |
|             | 65'-2"                            | COOFTOP<br>TERRACE<br>+ + + +<br>+ + + + + + + +<br>+ + + +<br>+ + + +<br>+ + + +<br>+ + + + + + + +<br>+ + + +<br>+ + + +<br>+ + + +<br>+ + + + + + + +<br>+ + + +<br>+ + + +<br>+ + + + + + + +<br>+ + + + + + + +<br>+ + + +<br>+ + + +<br>+ + + + + + + +<br>+ + + +<br>+ + + +<br>+ + + + + + + +<br>+ + + + +<br>+ + + + + + + +<br>+ + + + +<br>+ + + +<br>+ + + + + + + +<br>+ + + +<br>+ + + +<br>+ + + + + + + +<br>+ + + +<br>+ + + +<br>+ + + + + + + +<br>+ + + +<br>+ + + + + + + +<br>+ + + +<br>+ + + + + + + +<br>+ + + +<br>+ + + + + + + + +<br>+ + + + + + + + +<br>+ + + + + + + + + + + + + + +<br>+ + + + + + + + + + + + + + + + + + + + + |                                                                                                                                                                                                                                                                                                                                                                                                                                                                                                                                                                                                                                                                                                                                                                                                                                                                                                                                                                                                                                                                                                                                                                                                                                                                                                                                                                                                                                                                                                                                                                                                                                                                                                                                                                                                                                                                                                                                                                                                                                                                                                 |                                       | $\begin{array}{c} & + & + & + & + & + & + & + & + & + & $                       |                                                                                                                                                                                                                                                                                                                                                                                                                                                                                                                                                                                                                                                                                                                                                                                                                                                                                                                                                                                                                                                                                                                                                                                                                                                                                                                                                                                                                                                                                                                                                                                                                                                                                                                                                                                                                                                                                                                                                                                                                                                                                                 |
|             |                                   |                                                                                                                                                                                                                                                                                                                                                                                                                                                                                                                                                                                                                                                                                                                                                                                                                                                                                                                                                                                                                                                                                                                                                                                                                                                                                                                                                                                                                                                                                                                                                                                                                                                                                                                                                                                                                                                                                                                                                                                                                                                                                                                                                                                                                                                                                                                                                                                                                                                                                 |                                                                                                                                                                                                                                                                                                                                                                                                                                                                                                                                                                                                                                                                                                                                                                                                                                                                                                                                                                                                                                                                                                                                                                                                                                                                                                                                                                                                                                                                                                                                                                                                                                                                                                                                                                                                                                                                                                                                                                                                                                                                                                 | <u>398'-4"</u>                        | 343'-10"                                                                        |                                                                                                                                                                                                                                                                                                                                                                                                                                                                                                                                                                                                                                                                                                                                                                                                                                                                                                                                                                                                                                                                                                                                                                                                                                                                                                                                                                                                                                                                                                                                                                                                                                                                                                                                                                                                                                                                                                                                                                                                                                                                                                 |
| Z<br>L<br>P | UNIT 527<br>PLAN C8<br>POOL ABOVE |                                                                                                                                                                                                                                                                                                                                                                                                                                                                                                                                                                                                                                                                                                                                                                                                                                                                                                                                                                                                                                                                                                                                                                                                                                                                                                                                                                                                                                                                                                                                                                                                                                                                                                                                                                                                                                                                                                                                                                                                                                                                                                                                                                                                                                                                                                                                                                                                                                                                                 | UNIT 523<br>PLAN C5M<br>PLAN                                                                                                                                                                                                                                                                                                                                                                                                                                                                                                                                                                                                                                                                                                                                                                                                                                                                                                                                                                                                                                                                                                                                                                                                                                                                                                                                                                                                                                                                                                                                                                                                                                                                                                                                                                                                                                                                                                                                                                                                                                                                    | 521<br>UNIT 519<br>B3.1<br>PLAN B3.1M | UNIT 517<br>PLAN C5.2<br>PLAN B3<br>PLAN B3<br>PLAN C5.2<br>UNIT 518<br>PLAN C6 | 15<br>UNIT 513<br>PLAN C5<br>PLAN B3<br>PLAN B3<br>UNIT 511<br>PLAN C5<br>UNIT 514<br>UNIT 510<br>PLAN C3<br>UNIT 510<br>PLAN C3                                                                                                                                                                                                                                                                                                                                                                                                                                                                                                                                                                                                                                                                                                                                                                                                                                                                                                                                                                                                                                                                                                                                                                                                                                                                                                                                                                                                                                                                                                                                                                                                                                                                                                                                                                                                                                                                                                                                                                |