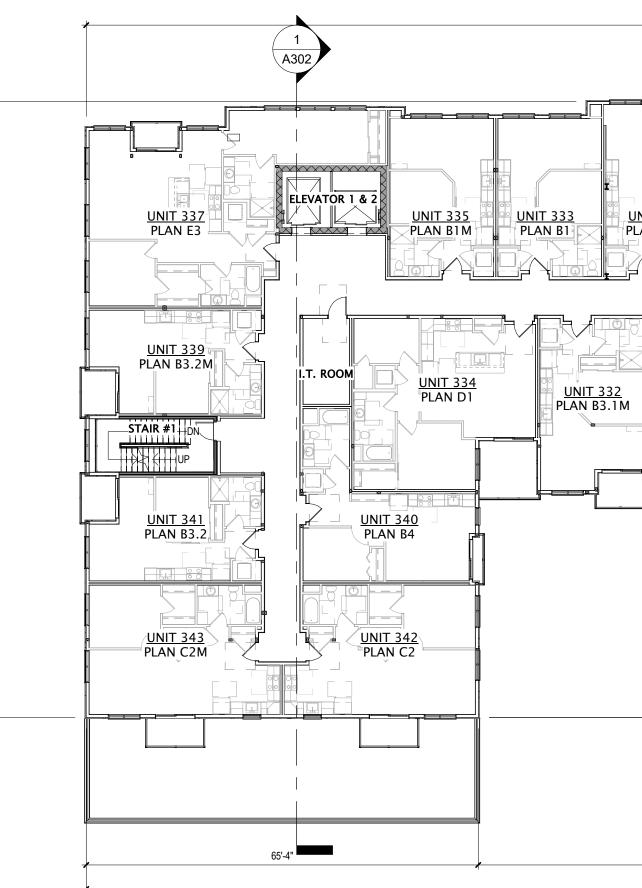

407'-4"

| UNIT 331<br>PLAN B3.1<br>PLAN C5.2M.1 | UNIT 325<br>PLAN B3M.1<br>PLAN C5I   | 3 UNIT 321<br>PLAN B3.1 PLAN       | T 319<br>J B3.1M<br>UNIT 317<br>J B3.1M | UNIT 315<br>PLAN B3.1M           | 13<br>UNIT 311<br>25<br>PLAN B3 |
|---------------------------------------|--------------------------------------|------------------------------------|-----------------------------------------|----------------------------------|---------------------------------|
| UNIT 330<br>PLAN B3.1                 | UNIT 326<br>PLAN B3.3M<br>PLAN B3.1M | UNIT 322<br>PLAN B3.1<br>PLAN B3.1 | UNIT 318<br>PLAN B3.1                   | 16<br>UNIT 314<br>IM<br>PLAN C3M |                                 |