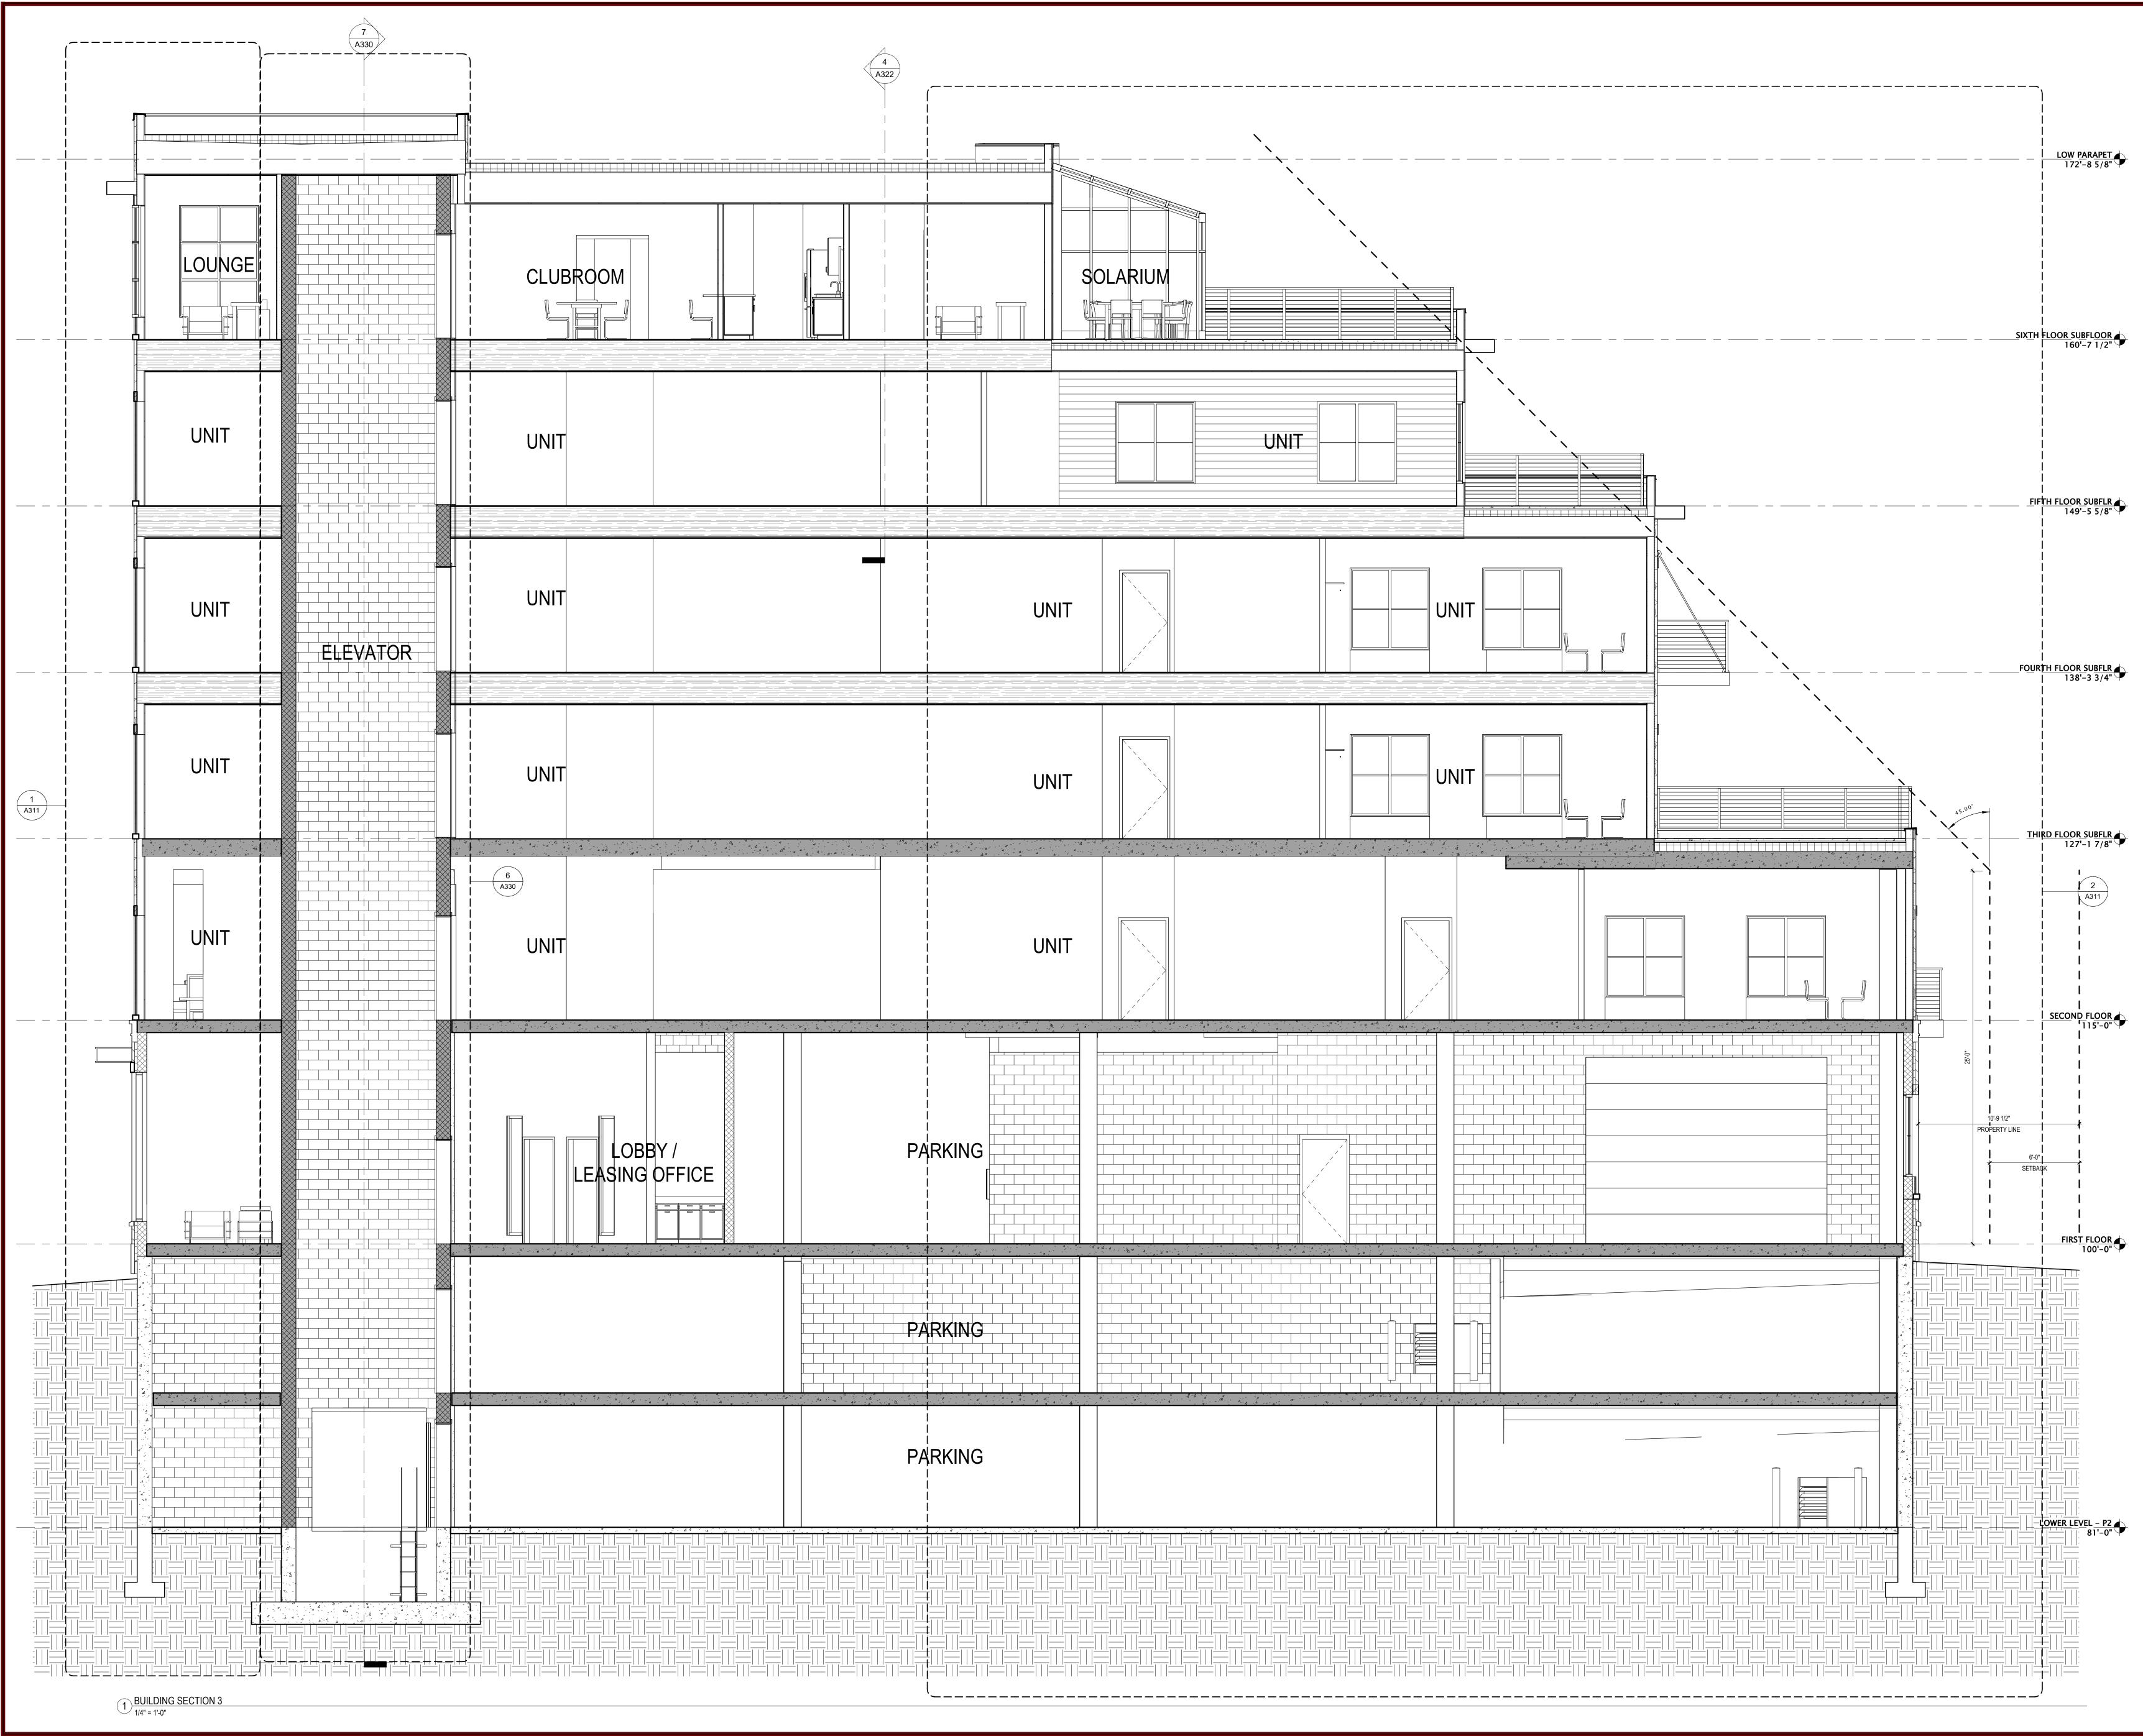

398'-4"

1) BUILDING SECTION 1 1/4" = 1'-0"

|           | ( | <br>3<br>A312 |  |
|-----------|---|---------------|--|
|           |   |               |  |
| 1<br>A310 |   |               |  |
|           |   |               |  |
|           |   |               |  |
|           |   |               |  |
|           |   |               |  |
|           |   |               |  |
|           |   |               |  |
|           |   |               |  |