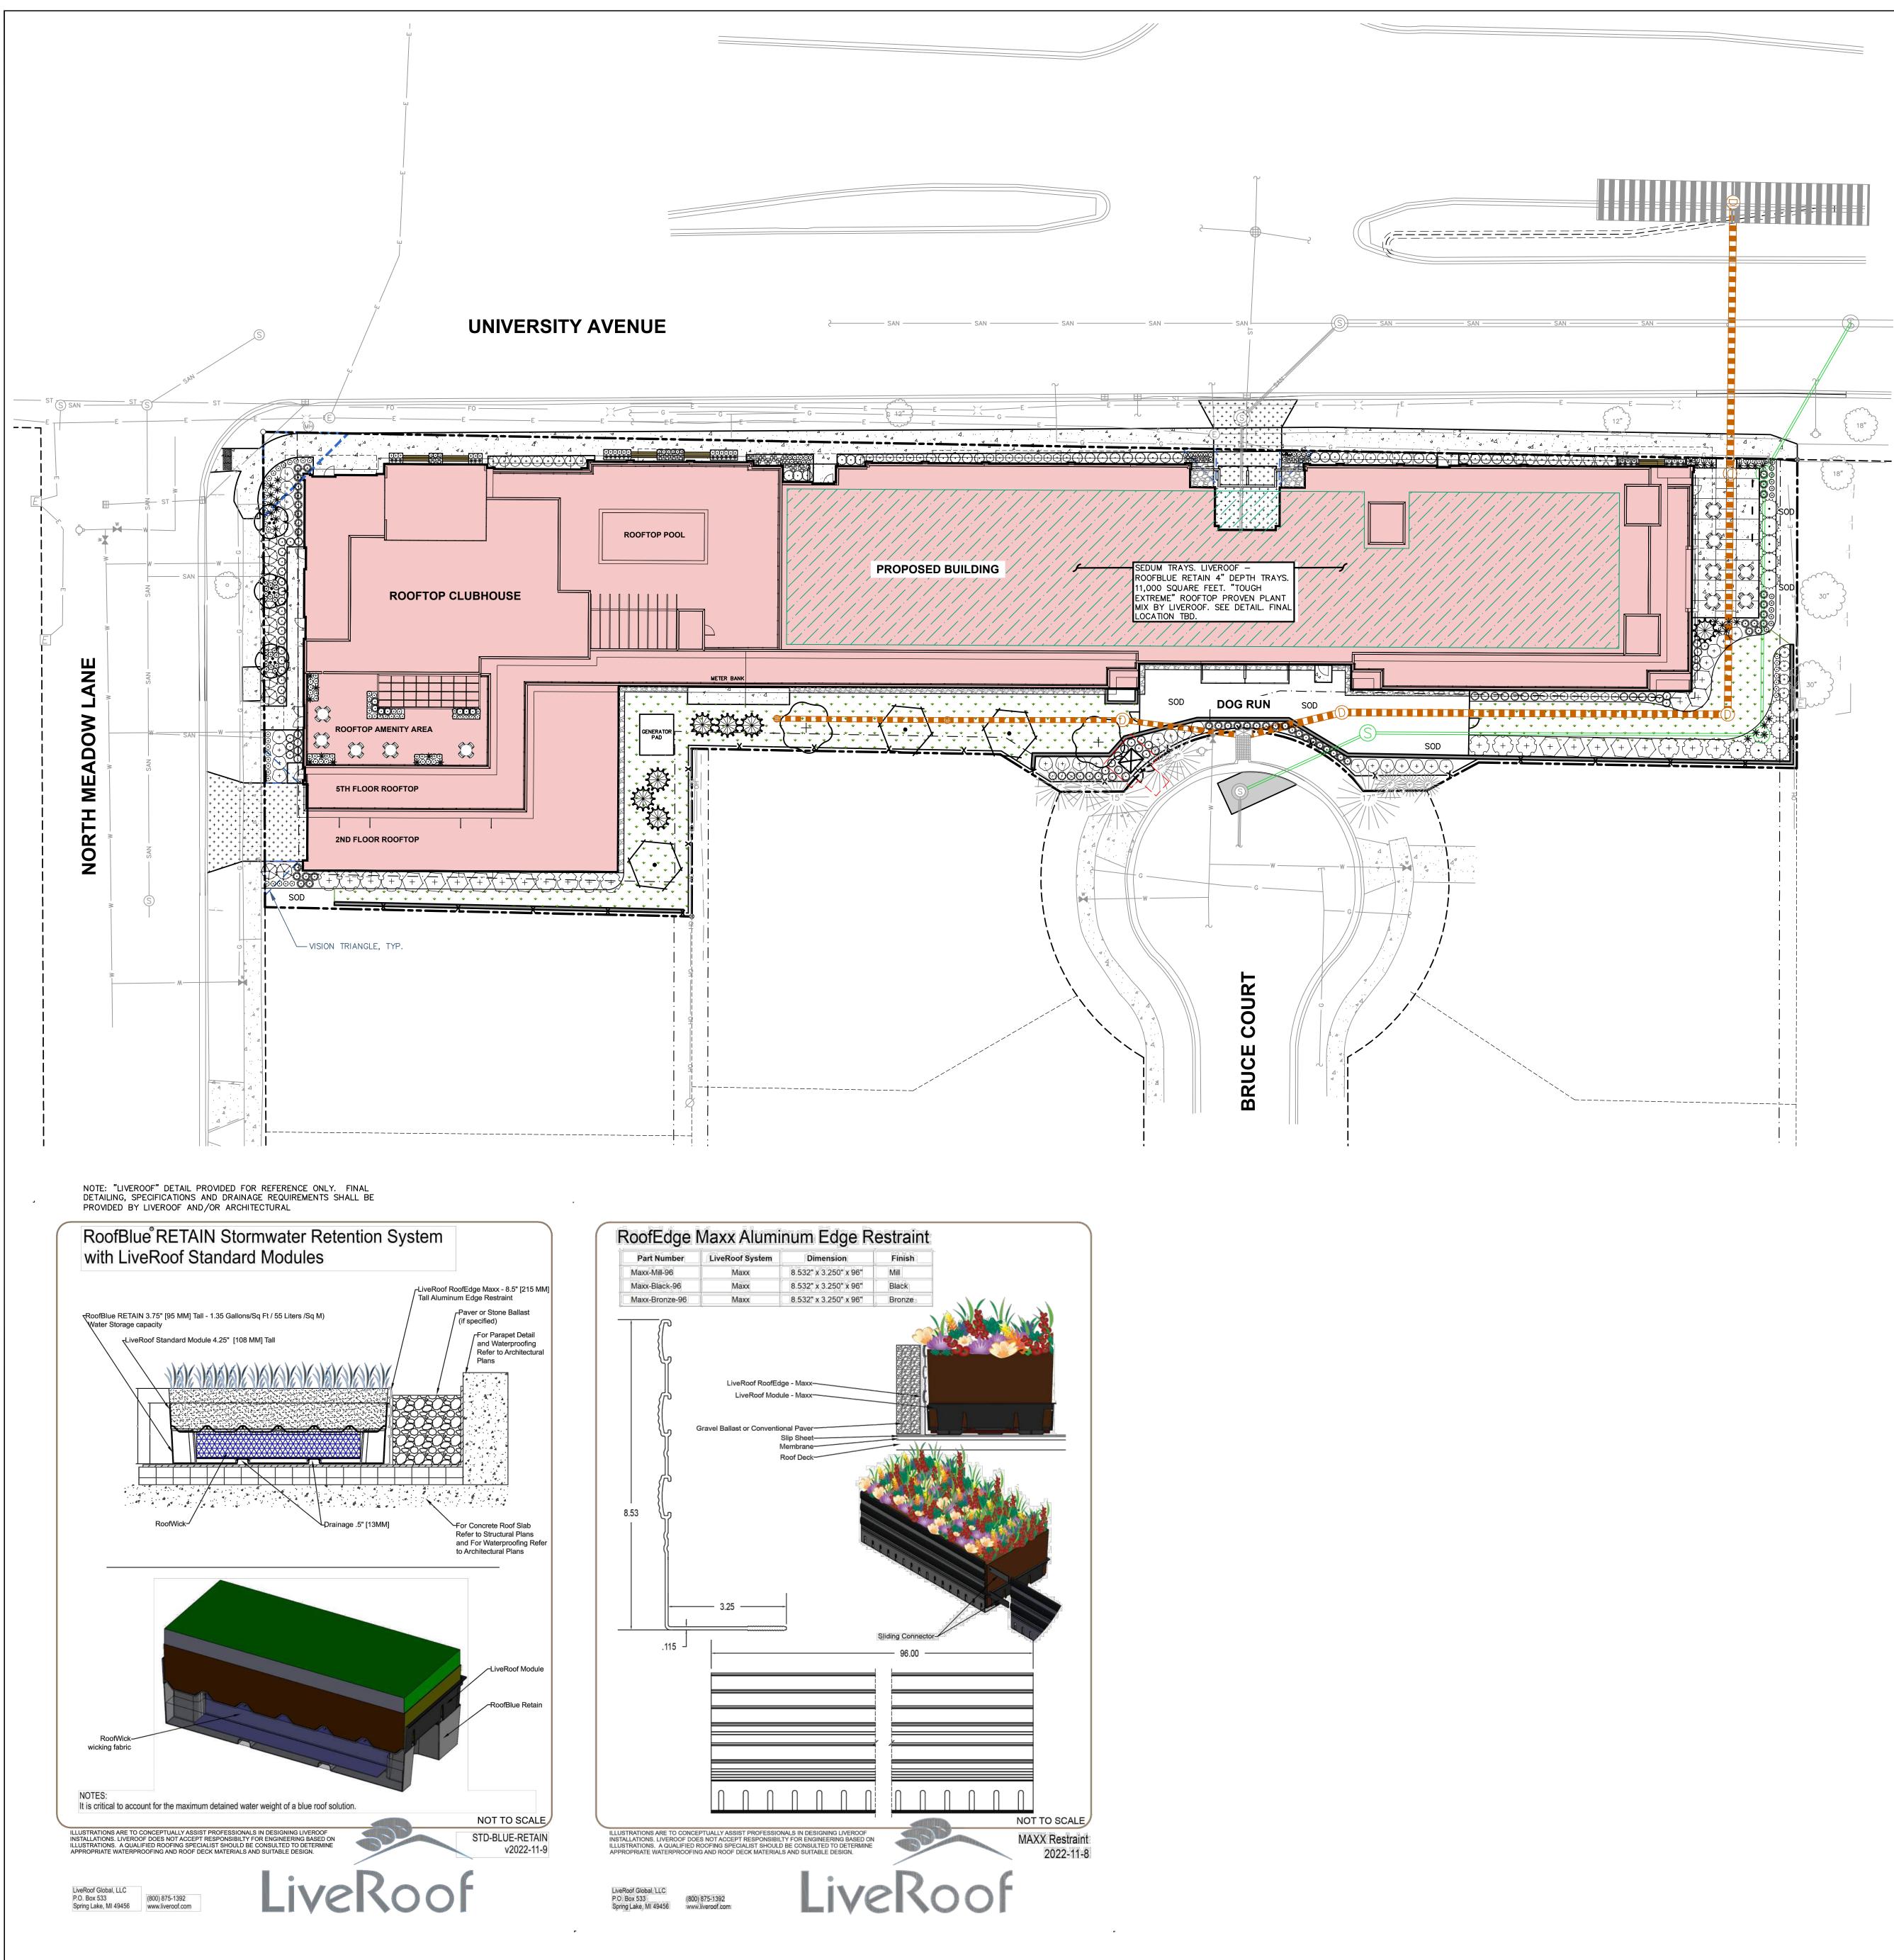

| SYMBOL             | CODE     | BOTANICAL / COMMON NAME                                                                                    | CONT       | SIZE           | QTY        |
|--------------------|----------|------------------------------------------------------------------------------------------------------------|------------|----------------|------------|
|                    | NTAL TRE | ES                                                                                                         |            |                |            |
|                    | AMGRR    | Amelanchier x grandiflora 'Robin Hill'<br>Robin Hill Apple Serviceberry                                    | B & B      | 6' Ht. (min)   | 3          |
| OVERSTO            |          | DUOUS TREES                                                                                                |            |                |            |
| +                  | GLDRS    | Gleditsia triacanthos inermis 'Draves'<br>Street Keeper® Honey Locust                                      | B & B      | 2.5" Cal       | 2          |
| $\overline{\cdot}$ | QUWA     | Quercus x warei 'Regal Prince'<br>Regal Prince Oak                                                         | B & B      | 2.5" Cal       | 3          |
| UPRIGHT            | EVERGRE  | EN SHRUB                                                                                                   |            |                |            |
| Store States       | JUNF     | Juniperus chinensis 'Fairview'<br>Fairview Juniper                                                         | B & B      | 5' Ht. (min)   | 7          |
| DECIDUO            | US SHRU  | BS                                                                                                         |            |                |            |
| +                  | ARME     | Aronia melanocarpa 'Morton' TM<br>Iroquis Beauty Black Chokeberry                                          | #5         | 36" Ht. (min)  | 28         |
| (°)                | CLEH     | Clethra alnifolia 'Hummingbird'<br>Hummingbird Summersweet                                                 | #3         | 24" Ht. (min)  | 26         |
| +                  | COBA     | Cornus baileyi<br>Bailey's Red—twig Dogwood                                                                | B & B      | 36" Ht. (min)  | 14         |
| +                  | ITEA     | ltea virginica 'Sprich'<br>Little Henry® Sweetspire                                                        | #3         | 24" Ht. (min)  | 23         |
| +                  | PHOPS    | Physocarpus opulifolius 'Seward'<br>Summer Wine® Ninebark                                                  | #5         | 36" Ht. (min)  | 14         |
| EVERGRE            | EN SHRU  | BS                                                                                                         |            |                |            |
|                    | BUGV     | Buxus x 'Green Velvet'<br>Green Velvet Boxwood                                                             | #3         | 24" Ht. (min)  | 32         |
|                    | JUCHD    | Juniperus chinensis 'Daub's Frosted'<br>Daub's Frosted Juniper                                             | #5         | 24" Dia. (min) | 1 <i>Ø</i> |
|                    | JUCH     | Juniperus chinensis 'Sea Green'<br>Sea Green Juniper                                                       | <i>#5</i>  | 36" Ht. (min)  | 1Ø         |
| PERENNIA           | ALS & GR | ASSES                                                                                                      |            |                |            |
|                    | ALSU     | Allium x 'Summer Beauty'<br>Summer Beauty Allium                                                           | #1         | Min. 8"—18"    | 42         |
|                    | AMSB     | Amsonia x 'Blue Ice'<br>Blue Ice Bluestar                                                                  | #1         | Min 8"-18"     | 21         |
|                    | ASCHW    | Astilbe chinensis 'Vision in White'<br>Vision in White Chinese Astilbe<br>Calamagrostis x acutiflora 'Karl | #1         | Min. 8"—18"    | 26         |
|                    | CAAC     | Foerster'<br>Karl Foerster Feather Reed Grass                                                              | #1         | Min. 8"—18"    | 51         |
| E O                | CANE     | Calamintha nepeta 'Montrose White'<br>Montrose White Catmint                                               | <i>#</i> 1 | Min. 8"—18"    | 31         |
|                    | CARG     | Carex grayi<br>Gray's Sedge                                                                                | #1         | Min. 8"—18"    | 32         |
|                    | LIGS     | Ligularia stenocephala 'Little Rocket'<br>Little Rocket Ligularia                                          | #1         | Min. 8"—18"    | 25         |
| 33 9 00 CC         | PAVI     | Panicum virgatum 'Shenandoah'<br>Shenandoah Switch Grass                                                   | #1         | Min. 8"—18"    | 64         |
| (+)                | RUFUB    | Rudbeckia fulgida 'Blovi'<br>Viette's Little Suzy Coneflower                                               | #1         | Min. 8"—18"    | 48         |
| $\ast$             | SPHE     | Sporobolus heterolepis<br>Prairie Dropseed                                                                 | #1         | Min. 8"—18"    | 38         |
|                    | _        |                                                                                                            |            |                |            |

## LEGEND

PLANT SCHEDULE

|                               | PROPERTY LINE                |
|-------------------------------|------------------------------|
|                               | RIGHT-OF-WAY                 |
| _ · · · · ·                   | EASEMENT LINE                |
|                               | BUILDING OUTLINE             |
|                               | EDGE OF PAVEMENT             |
|                               | CONCRETE PAVEMENT            |
| + + + + + + + + + + + + + + + | HEAVY DUTY CONCRETE PAVEMENT |
| 959                           | PROPOSED 1 FOOT CONTOUR      |
| 960                           | PROPOSED 5 FOOT CONTOUR      |
| <u> </u>                      | EXISTING 1 FOOT CONTOUR      |
| - — — — 960— — — -            | EXISTING 5 FOOT CONTOUR      |
| §S                            | SANITARY SEWER               |
| W                             | WATERMAIN                    |
|                               | STORM SEWER                  |
| SAN                           | EXISTING SANITARY SEWER      |
| W                             | EXISTING WATERMAIN           |
| ST                            | EXISTING STORM SEWER         |
|                               | RETAINING WALL               |
| X                             | FENCE                        |
| —                             | BIKE RACK                    |
|                               | LANDSCAPE EDGING             |
|                               | DECORATIVE STONE MULCH       |
| · · · · · ·                   | NO-MOW SEED MIX              |
|                               |                              |

## CONTRACTOR NOTES

1. ALL LANDSCAPE EDGING SHALL BE ALUMINUM EDGING, UNLESS OTHERWISE DEPICTED.

- 2. ALL PLANTING BEDS SHALL RECEIVE SHREDDED HARDWOOD BARK MULCH, UNLESS OTHERWISE DEPICTED.
- 3. ALL DISTURBED AREAS SHALL RECEIVE TURFGRASS SEED, FERTILIZER & MULCH, UNLESS OTHERWISE DEPICTED.
- 4. REFER TO CITY ISSUED IMPROVEMENT PLANS FOR STREET TREE PLAN. CONTRACTOR SHALL CONTACT CITY FORESTRY (608)266-4816 AT LEAST ONE WEEK PRIOR TO PLANTING TO SCHEDULE INSPECTING THE NURSERY STOCK AND REVIEW PLANTING SPECIFICATIONS WITH THE LANDSCAPE CONTRACTOR.
- 5. ALL PROPOSED IMPROVEMENTS WITHIN THE PUBLIC RIGHT OF WAY OR CONNECTIONS TO CITY OWNED UTILITIES SHALL BE COMPLETED PER THE CITY ISSUED IMPROVEMENTS PLAN (CONTRACT NO. ####, PROJECT NO. #####). IMPROVEMENTS PROPOSED WITHIN THE RIGHT-OF-WAY ARE SHOWN FOR REFERENCE ONLY. CITY ISSUED PLANS GOVERN.
- 6. THE RIGHT OF WAY IS THE SOLE JURISDICTION OF THE CITY OF MADISON AND IS SUBJECT TO CHANGE AT ANY TIME PER THE RECOMMENDED PLAN BY TRAFFIC ENGINEERING AND CITY ENGINEERING DEPARTMENT