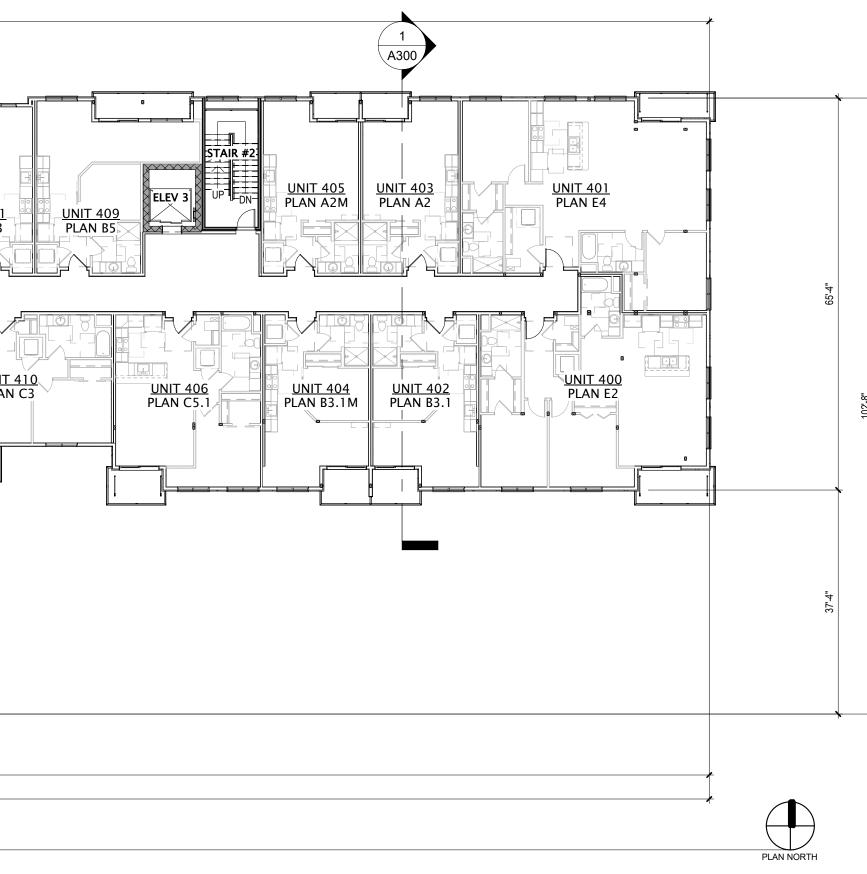

1 OVERALL SECOND FLOOR PLAN 1/16" = 1'-0"

2 OVERALL THIRD FLOOR PLAN 1/16" = 1'-0"

| UNIT 221<br>PLAN B3.1<br>PLAN C5.2M.1<br>PLAN B3.1<br>PLAN | UNIT 213<br>PLAN C5<br>PLAN B3   |
|--------------------------------------------------------------------------------------------------------------------------------------------------------------------------------------------------------------------------------------------------------------------------------------------------------------------------------------------------------------------------------------------------------------------------------------------------------------------------------------------------------------------------------------------------------------------------------------------------------------------------------------------------------------------------------------------------------------------------------------------------------------------------------------------------------------------------------------------------------------------------------------------------------------------------------------------------------------------------------------------------------------------------------------------------------------------------------------------------------------------------------------------------------------------------------------------------------------------------------------------------------------------------------------------------------------------------------------------------------------------------------------------------------------------------------------------------------------------------------------------------------------------------------------------------------------------------------------------------------------------------------------------------------------------------------------------------------------------------------------------------------------------------------------------------------------------------------------------------------------------------------------------------------------------------------------------------------------------------------------------------------------------------------------------------------------------------------------------------------------------------------------------------------------------------------------------------------------------------------------------------------------------------------------------------------------------------------------------------------------------------------------------------------------------------------------------------------------------------------------------------------------------------------------------------------------------------------------------------------------------------------------------------------------------------------------------------------------------------------------------------------------------|----------------------------------|
| UNIT 230<br>PLAN B3.1<br>PLAN B3.3<br>PLAN B3.1<br>PLAN B3 | UNIT 214<br>PLAN C3M<br>UNIT 214 |
|                                                                                                                                                                                                                                                                                                                                                                                                                                                                                                                                                                                                                                                                                                                                                                                                                                                                                                                                                                                                                                                                                                                                                                                                                                                                                                                                                                                                                                                                                                                                                                                                                                                                                                                                                                                                                                                                                                                                                                                                                                                                                                                                                                                                                                                                                                                                                                                                                                                                                                                                                                                                                                                                                                                                                                    |                                  |
| 179-7"<br>407'-4"                                                                                                                                                                                                                                                                                                                                                                                                                                                                                                                                                                                                                                                                                                                                                                                                                                                                                                                                                                                                                                                                                                                                                                                                                                                                                                                                                                                                                                                                                                                                                                                                                                                                                                                                                                                                                                                                                                                                                                                                                                                                                                                                                                                                                                                                                                                                                                                                                                                                                                                                                                                                                                                                                                                                                  | 63'-0"                           |