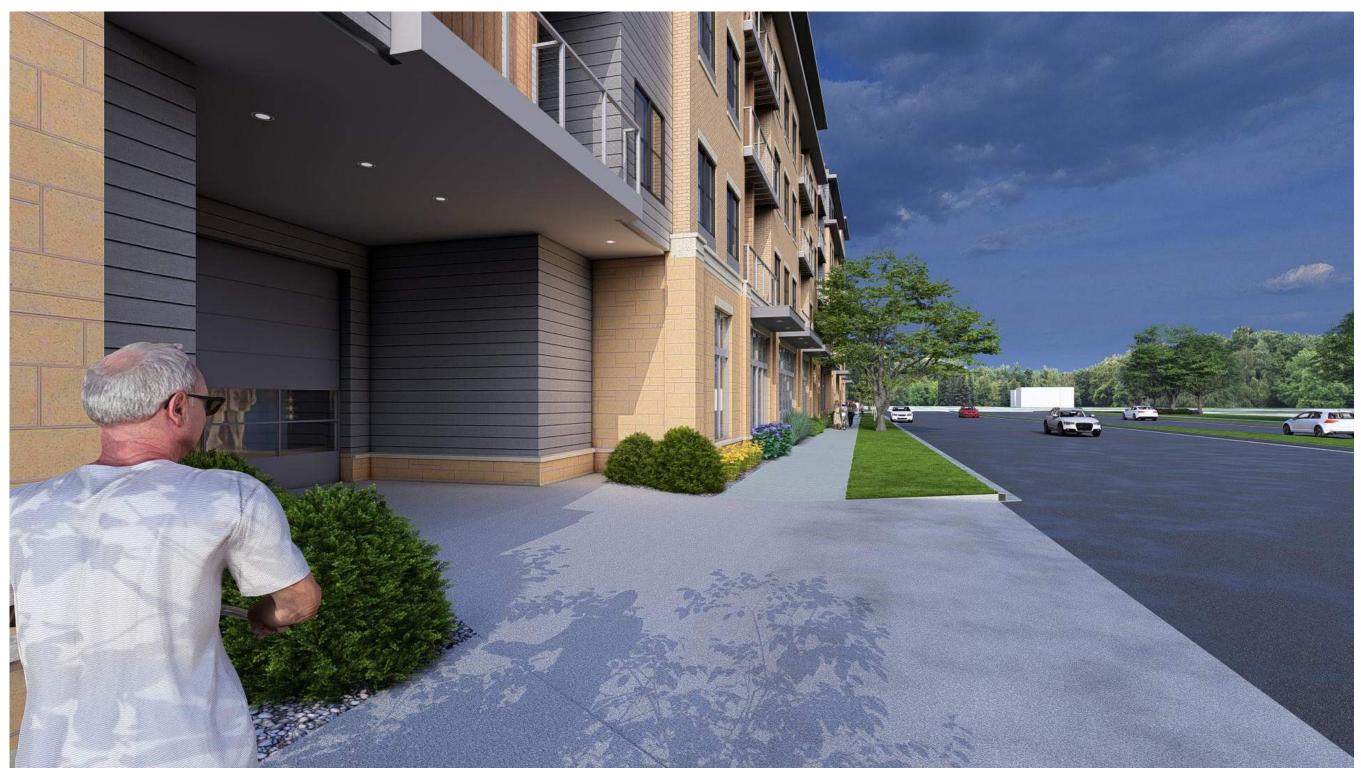

|

398'-4"











1) BUILDING SECTION 1 1/4" = 1'-0"

|           | ( | <br>3<br>A312 |  |
|-----------|---|---------------|--|
|           |   |               |  |
| 1<br>A310 |   |               |  |
|           |   |               |  |
|           |   |               |  |
|           |   |               |  |
|           |   |               |  |
|           |   |               |  |
|           |   |               |  |
|           |   |               |  |



















PERSPECTIVE EAST - DUSK













PERSPECTIVE WEST - DUSK





PERSPECTIVE NORTH





(13) ACCENT CANOPY / ROOF

(12) OVERHEAD GARAGE DOORS

22 SOLARIUM

|      | EXTERIOR MATERIALS               |
|------|----------------------------------|
| MARK | DESCRIPTION                      |
| 1    | COMPOSITE HORIZONTAL SIDING      |
| 2    | COMPOSITE ACCENT VERTICAL SIDING |
| 3    | COMPOSITE ACCENT PANEL SIDING    |
| 4    | MASONRY - MANUFACTURED STONE     |
| 5    | PRECAST STONE LINTEL             |
| 6    | MASONRY - THIN SET BRICK         |
| 7    | PRECAST STONE                    |
| 8    | ALUMINUM ENTRANCE DOOR           |
| 9    | ALUMINUM STOREFRONT WINDOW       |
| 10   | VINYL WINDOWS                    |
| 11   | VINYL PATIO DOORS                |
| 12   | OVERHEAD GARAGE DOOR             |
| 13   | ACCEN