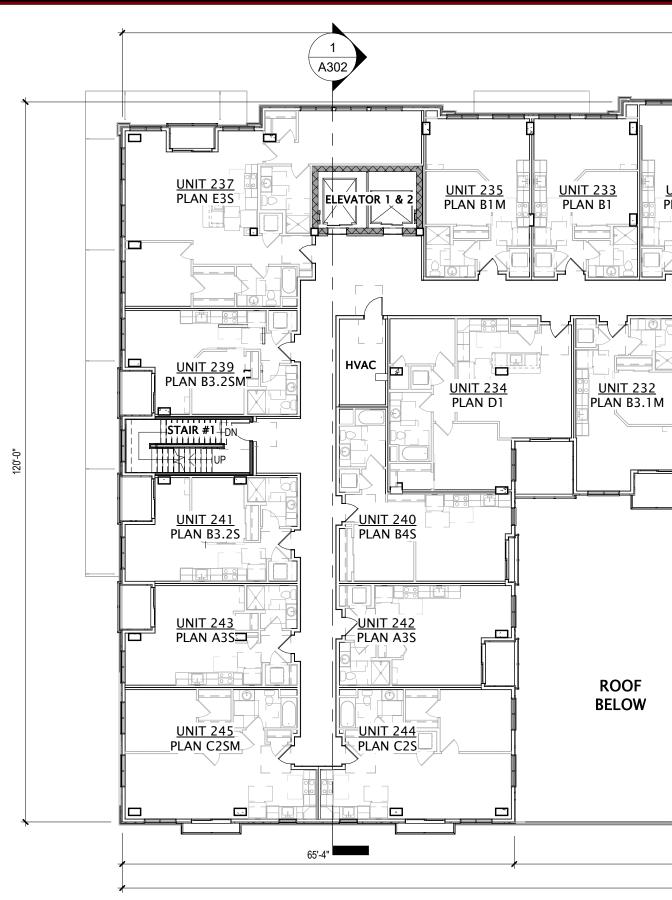

1 OVERALL SECOND FLOOR PLAN 1/16" = 1'-0"

2 OVERALL THIRD FLOOR PLAN 1/16" = 1'-0"

| UNIT 221<br>PLAN B3.1<br>PLAN C5.2M.1<br>PLAN B3.1<br>PLAN | UNIT 213<br>PLAN C5<br>PLAN B3   |
|--------------------------------------------------------------------------------------------------------------------------------------------------------------------------------------------------------------------------------------------------------------------------------------------------------------------------------------------------------------------------------------------------------------------------------------------------------------------------------------------------------------------------------------------------------------------------------------------------------------------------------------------------------------------------------------------------------------------------------------------------------------------------------------------------------------------------------------------------------------------------------------------------------------------------------------------------------------------------------------------------------------------------------------------------------------------------------------------------------------------------------------------------------------------------------------------------------------------------------------------------------------------------------------------------------------------------------------------------------------------------------------------------------------------------------------------------------------------------------------------------------------------------------------------------------------------------------------------------------------------------------------------------------------------------------------------------------------------------------------------------------------------------------------------------------------------------------------------------------------------------------------------------------------------------------------------------------------------------------------------------------------------------------------------------------------------------------------------------------------------------------------------------------------------------------------------------------------------------------------------------------------------------------------------------------------------------------------------------------------------------------------------------------------------------------------------------------------------------------------------------------------------------------------------------------------------------------------------------------------------------------------------------------------------------------------------------------------------------------------------------------------------|----------------------------------|
| UNIT 230<br>PLAN B3.1<br>PLAN B3.3<br>PLAN B3.1<br>PLAN B3 | UNIT 214<br>PLAN C3M<br>UNIT 214 |
|                                                                                                                                                                                                                                                                                                                                                                                                                                                                                                                                                                                                                                                                                                                                                                                                                                                                                                                                                                                                                                                                                                                                                                                                                                                                                                                                                                                                                                                                                                                                                                                                                                                                                                                                                                                                                                                                                                                                                                                                                                                                                                                                                                                                                                                                                                                                                                                                                                                                                                                                                                                                                                                                                                                                                                    |                                  |
| 179-7"<br>407'-4"                                                                                                                                                                                                                                                                                                                                                                                                                                                                                                                                                                                                                                                                                                                                                                                                                                                                                                                                                                                                                                                                                                                                                                                                                                                                                                                                                                                                                                                                                                                                                                                                                                                                                                                                                                                                                                                                                                                                                                                                                                                                                                                                                                                                                                                                                                                                                                                                                                                                                                                                                                                                                                                                                                                                                  | 63'-0"                           |