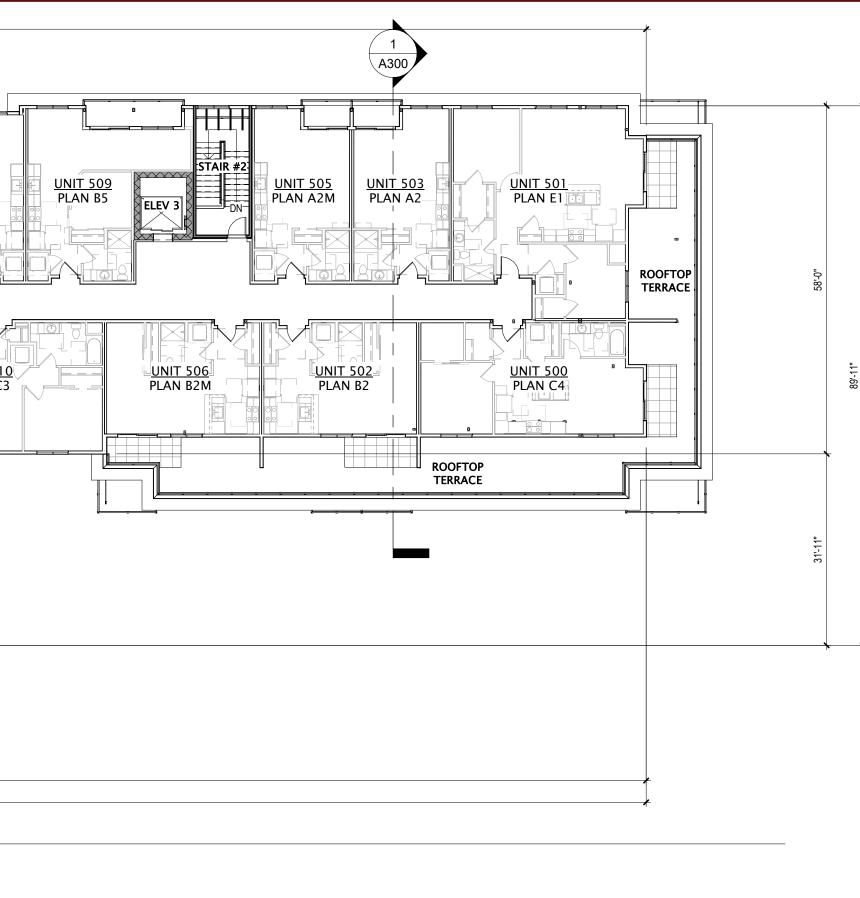

407'-4"

407'-4"

407'-4"

342'-0"

342'-0"

2 SIXTH FLOOR PLAN - UDC 1/16" = 1'-0"

3 <u>ROOF PLAN - UDC</u> 1/16" = 1'-0"

|             |                                   |                                                                                                                                                                                                                                                                                                                                                                                                                                                                                                                                                                                                                                                                                                                                                                                                                                                                                                                                                                                                                                                                                                                                                                                                                                                                                                                                                                                                                                                                                                                                                                                                                                                                                                                                                                                                                                                                                                                                                                                                                                                                                                                                                                                                                                                                                                                                                                                                                                                                                 | <u> </u>                                                                                                                                                                                                                                                                                                                                                                                                                                                                                                                                                                                                                                                                                                                                                                                                                                                                                                                                                                                                                                                                                                                                                                                                                                                                                                                                                                                                                                                                                                                                                                                                                                                                                                                                                                                                                                                                                                                                                                                                                                                                                        | <u> </u>                              |                                                                                 | <u> </u>                                                                                                                                                                                                                                                                                                                                                                                                                                                                                                                                                                                                                                                                                                                                                                                                                                                                                                                                                                                                                                                                                                                                                                                                                                                                                                                                                                                                                                                                                                                                                                                                                                                                                                                                                                                                                                                                                                                                                                                                                                                                                        |
|-------------|-----------------------------------|---------------------------------------------------------------------------------------------------------------------------------------------------------------------------------------------------------------------------------------------------------------------------------------------------------------------------------------------------------------------------------------------------------------------------------------------------------------------------------------------------------------------------------------------------------------------------------------------------------------------------------------------------------------------------------------------------------------------------------------------------------------------------------------------------------------------------------------------------------------------------------------------------------------------------------------------------------------------------------------------------------------------------------------------------------------------------------------------------------------------------------------------------------------------------------------------------------------------------------------------------------------------------------------------------------------------------------------------------------------------------------------------------------------------------------------------------------------------------------------------------------------------------------------------------------------------------------------------------------------------------------------------------------------------------------------------------------------------------------------------------------------------------------------------------------------------------------------------------------------------------------------------------------------------------------------------------------------------------------------------------------------------------------------------------------------------------------------------------------------------------------------------------------------------------------------------------------------------------------------------------------------------------------------------------------------------------------------------------------------------------------------------------------------------------------------------------------------------------------|-------------------------------------------------------------------------------------------------------------------------------------------------------------------------------------------------------------------------------------------------------------------------------------------------------------------------------------------------------------------------------------------------------------------------------------------------------------------------------------------------------------------------------------------------------------------------------------------------------------------------------------------------------------------------------------------------------------------------------------------------------------------------------------------------------------------------------------------------------------------------------------------------------------------------------------------------------------------------------------------------------------------------------------------------------------------------------------------------------------------------------------------------------------------------------------------------------------------------------------------------------------------------------------------------------------------------------------------------------------------------------------------------------------------------------------------------------------------------------------------------------------------------------------------------------------------------------------------------------------------------------------------------------------------------------------------------------------------------------------------------------------------------------------------------------------------------------------------------------------------------------------------------------------------------------------------------------------------------------------------------------------------------------------------------------------------------------------------------|---------------------------------------|---------------------------------------------------------------------------------|-------------------------------------------------------------------------------------------------------------------------------------------------------------------------------------------------------------------------------------------------------------------------------------------------------------------------------------------------------------------------------------------------------------------------------------------------------------------------------------------------------------------------------------------------------------------------------------------------------------------------------------------------------------------------------------------------------------------------------------------------------------------------------------------------------------------------------------------------------------------------------------------------------------------------------------------------------------------------------------------------------------------------------------------------------------------------------------------------------------------------------------------------------------------------------------------------------------------------------------------------------------------------------------------------------------------------------------------------------------------------------------------------------------------------------------------------------------------------------------------------------------------------------------------------------------------------------------------------------------------------------------------------------------------------------------------------------------------------------------------------------------------------------------------------------------------------------------------------------------------------------------------------------------------------------------------------------------------------------------------------------------------------------------------------------------------------------------------------|
|             |                                   |                                                                                                                                                                                                                                                                                                                                                                                                                                                                                                                                                                                                                                                                                                                                                                                                                                                                                                                                                                                                                                                                                                                                                                                                                                                                                                                                                                                                                                                                                                                                                                                                                                                                                                                                                                                                                                                                                                                                                                                                                                                                                                                                                                                                                                                                                                                                                                                                                                                                                 | Image: Constraint of the second se |                                       | <pre></pre>                                                                     | Image: Constraint of the second se |
|             | 88'-3"                            |                                                                                                                                                                                                                                                                                                                                                                                                                                                                                                                                                                                                                                                                                                                                                                                                                                                                                                                                                                                                                                                                                                                                                                                                                                                                                                                                                                                                                                                                                                                                                                                                                                                                                                                                                                                                                                                                                                                                                                                                                                                                                                                                                                                                                                                                                                                                                                                                                                                                                 |                                                                                                                                                                                                                                                                                                                                                                                                                                                                                                                                                                                                                                                                                                                                                                                                                                                                                                                                                                                                                                                                                                                                                                                                                                                                                                                                                                                                                                                                                                                                                                                                                                                                                                                                                                                                                                                                                                                                                                                                                                                                                                 |                                       |                                                                                 |                                                                                                                                                                                                                                                                                                                                                                                                                                                                                                                                                                                                                                                                                                                                                                                                                                                                                                                                                                                                                                                                                                                                                                                                                                                                                                                                                                                                                                                                                                                                                                                                                                                                                                                                                                                                                                                                                                                                                                                                                                                                                                 |
|             | 65'-2"                            | COOFTOP<br>TERRACE<br>+ + + +<br>+ + + + + + + +<br>+ + + +<br>+ + + +<br>+ + + +<br>+ + + + + + + +<br>+ + + +<br>+ + + +<br>+ + + +<br>+ + + + + + + +<br>+ + + +<br>+ + + +<br>+ + + + + + + +<br>+ + + + + + + +<br>+ + + +<br>+ + + +<br>+ + + + + + + +<br>+ + + +<br>+ + + +<br>+ + + + + + + +<br>+ + + + +<br>+ + + + + + + +<br>+ + + + +<br>+ + + +<br>+ + + + + + + +<br>+ + + +<br>+ + + +<br>+ + + + + + + +<br>+ + + +<br>+ + + +<br>+ + + + + + + +<br>+ + + +<br>+ + + + + + + +<br>+ + + +<br>+ + + + + + + +<br>+ + + +<br>+ + + + + + + + +<br>+ + + + + + + + +<br>+ + + + + + + + + + + + + + +<br>+ + + + + + + + + + + + + + + + + + + + + |                                                                                                                                                                                                                                                                                                                                                                                                                                                                                                                                                                                                                                                                                                                                                                                                                                                                                                                                                                                                                                                                                                                                                                                                                                                                                                                                                                                                                                                                                                                                                                                                                                                                                                                                                                                                                                                                                                                                                                                                                                                                                                 |                                       | $\begin{array}{c} & + & + & + & + & + & + & + & + & + & $                       |                                                                                                                                                                                                                                                                                                                                                                                                                                                                                                                                                                                                                                                                                                                                                                                                                                                                                                                                                                                                                                                                                                                                                                                                                                                                                                                                                                                                                                                                                                                                                                                                                                                                                                                                                                                                                                                                                                                                                                                                                                                                                                 |
|             |                                   |                                                                                                                                                                                                                                                                                                                                                                                                                                                                                                                                                                                                                                                                                                                                                                                                                                                                                                                                                                                                                                                                                                                                                                                                                                                                                                                                                                                                                                                                                                                                                                                                                                                                                                                                                                                                                                                                                                                                                                                                                                                                                                                                                                                                                                                                                                                                                                                                                                                                                 |                                                                                                                                                                                                                                                                                                                                                                                                                                                                                                                                                                                                                                                                                                                                                                                                                                                                                                                                                                                                                                                                                                                                                                                                                                                                                                                                                                                                                                                                                                                                                                                                                                                                                                                                                                                                                                                                                                                                                                                                                                                                                                 | <u>398'-4"</u>                        | 343'-10"                                                                        |                                                                                                                                                                                                                                                                                                                                                                                                                                                                                                                                                                                                                                                                                                                                                                                                                                                                                                                                                                                                                                                                                                                                                                                                                                                                                                                                                                                                                                                                                                                                                                                                                                                                                                                                                                                                                                                                                                                                                                                                                                                                                                 |
| Z<br>L<br>P | UNIT 527<br>PLAN C8<br>POOL ABOVE |                                                                                                                                                                                                                                                                                                                                                                                                                                                                                                                                                                                                                                                                                                                                                                                                                                                                                                                                                                                                                                                                                                                                                                                                                                                                                                                                                                                                                                                                                                                                                                                                                                                                                                                                                                                                                                                                                                                                                                                                                                                                                                                                                                                                                                                                                                                                                                                                                                                                                 | UNIT 523<br>PLAN C5M<br>PLAN                                                                                                                                                                                                                                                                                                                                                                                                                                                                                                                                                                                                                                                                                                                                                                                                                                                                                                                                                                                                                                                                                                                                                                                                                                                                                                                                                                                                                                                                                                                                                                                                                                                                                                                                                                                                                                                                                                                                                                                                                                                                    | 521<br>UNIT 519<br>B3.1<br>PLAN B3.1M | UNIT 517<br>PLAN C5.2<br>PLAN B3<br>PLAN B3<br>PLAN C5.2<br>UNIT 518<br>PLAN C6 | 15<br>UNIT 513<br>PLAN C5<br>PLAN B3<br>PLAN B3<br>UNIT 511<br>PLAN C5<br>UNIT 514<br>UNIT 510<br>PLAN C3<br>UNIT 510<br>PLAN C3                                                                                                                                                                                                                                                                                                                                                                                                                                                                                                                                                                                                                                                                                                                                                                                                                                                                                                                                                                                                                                                                                                                                                                                                                                                                                                                                                                                                                                                                                                                                                                                                                                                                                                                                                                                                                                                                                                                                                                |