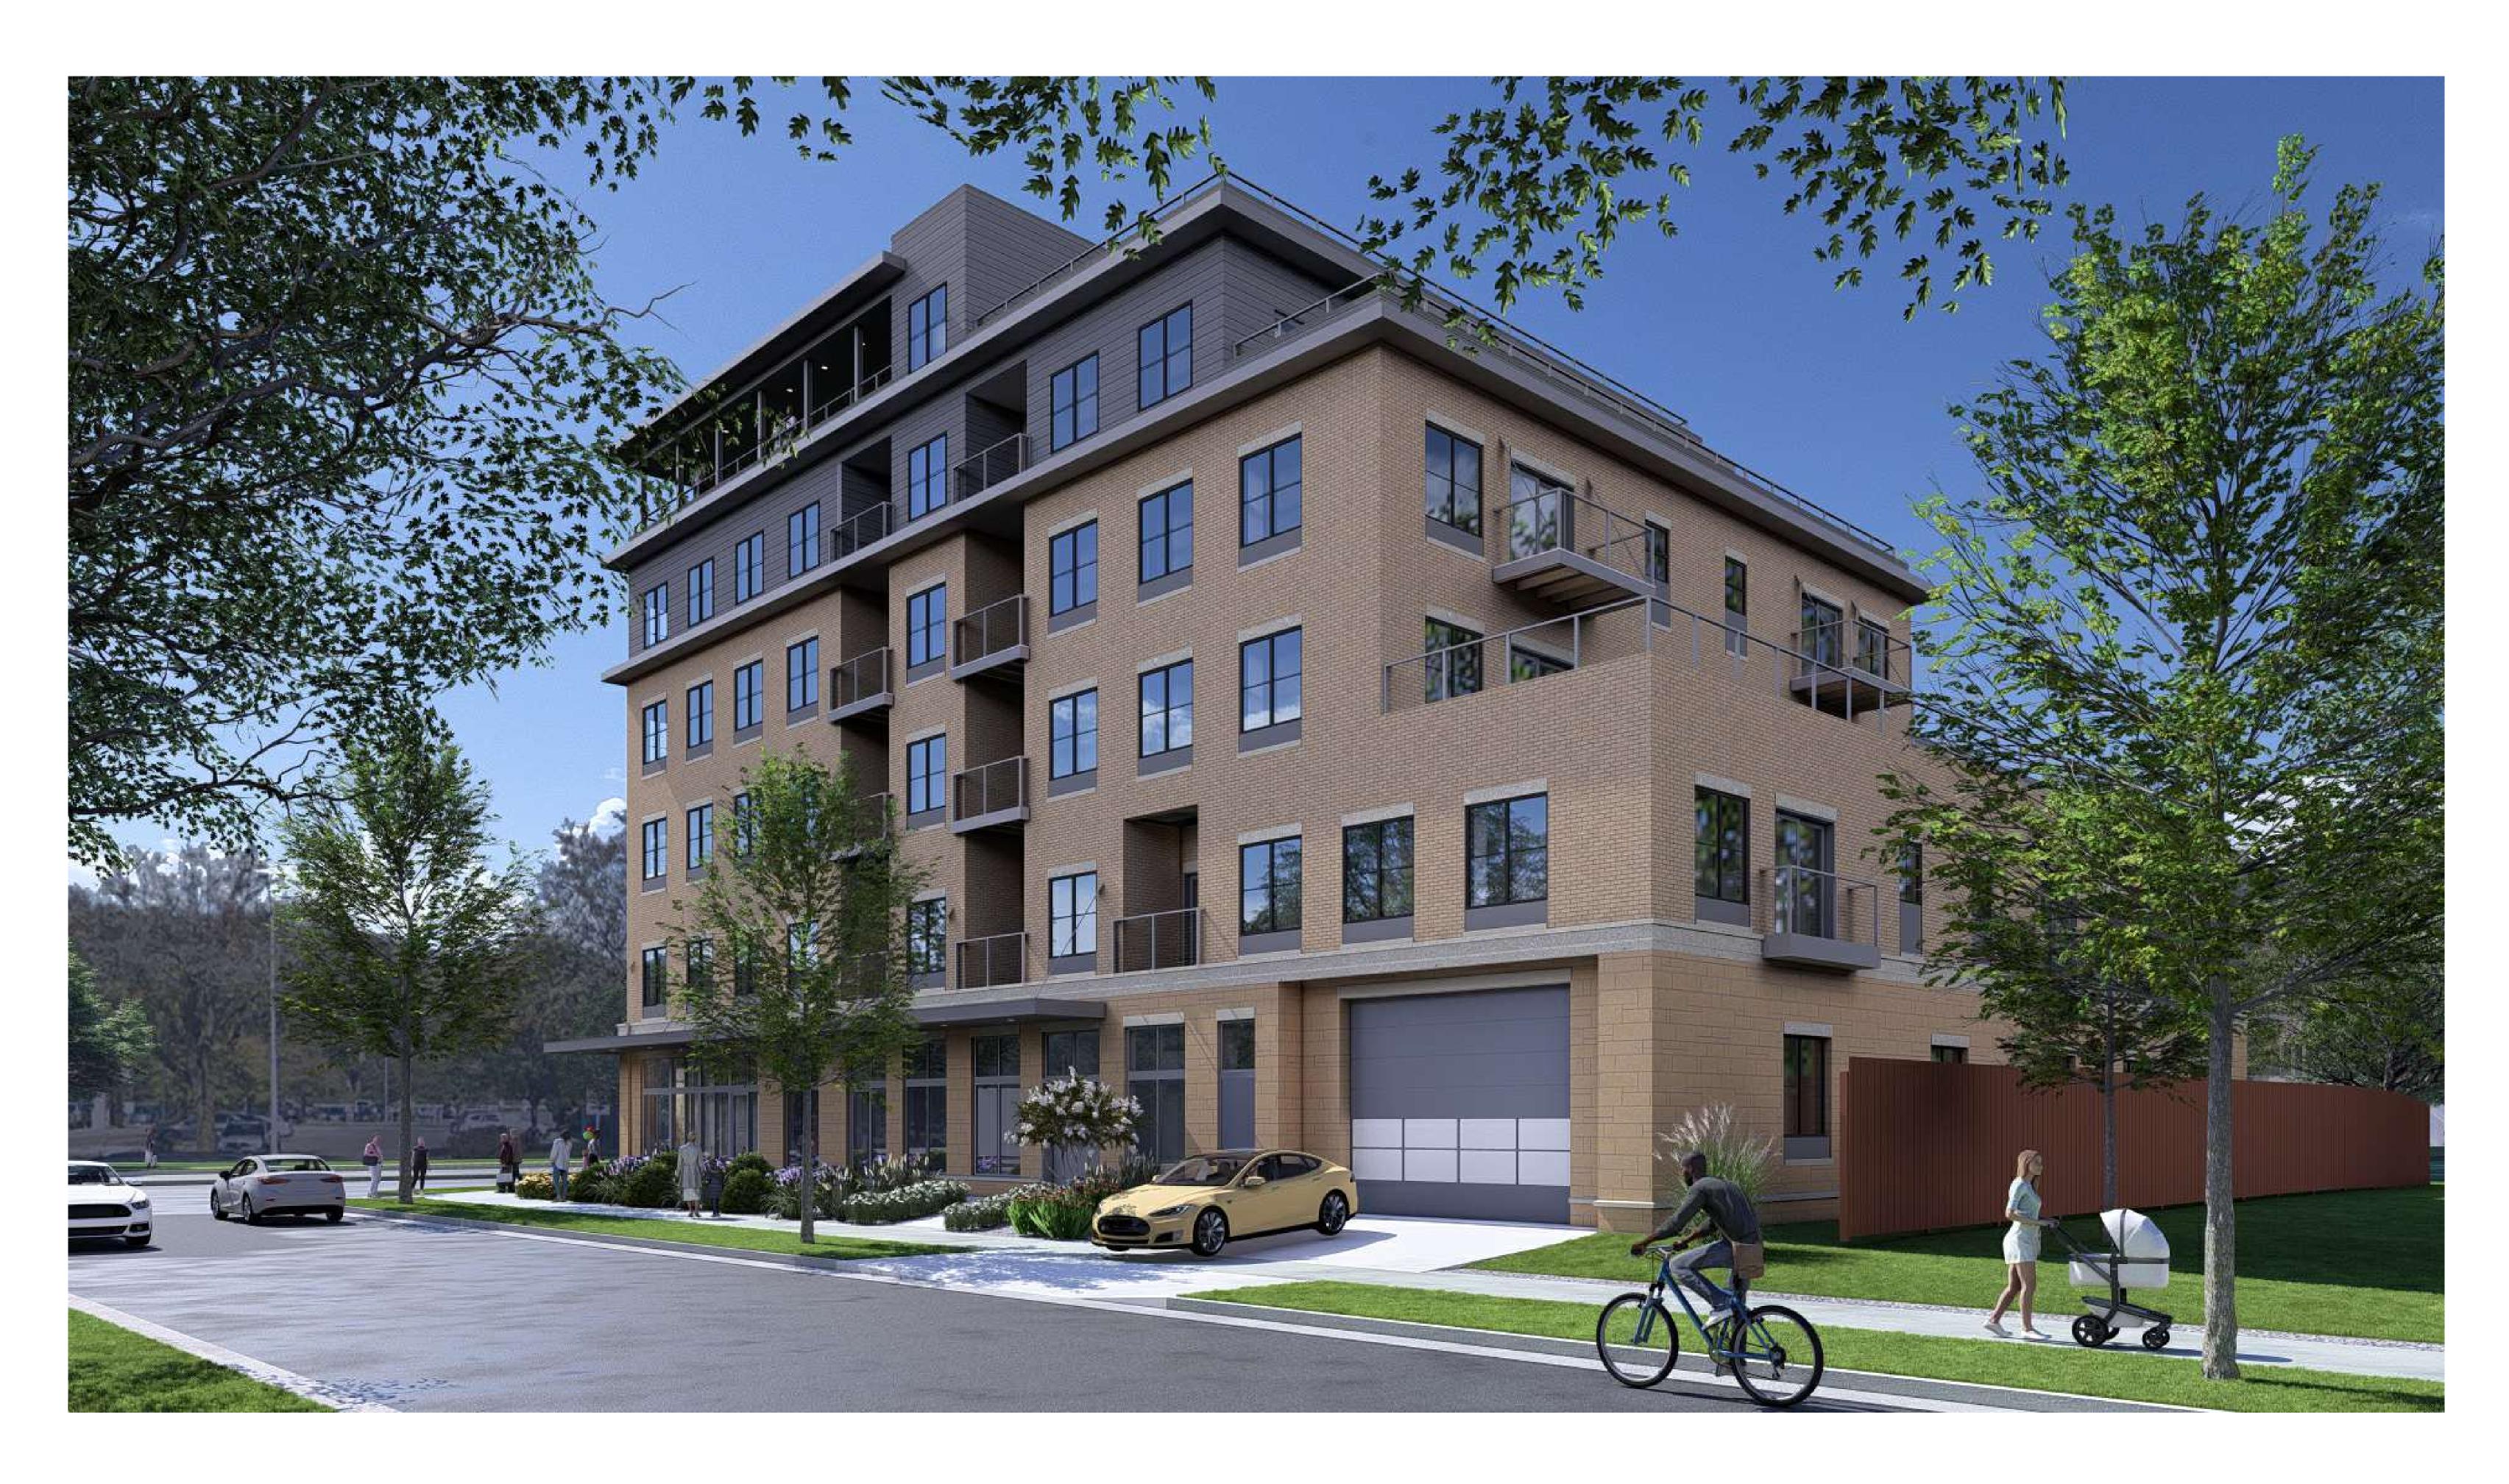

|

398'-4"











1) BUILDING SECTION 1 1/4" = 1'-0"

|           | ( | <br>3<br>A312 |  |
|-----------|---|---------------|--|
|           |   |               |  |
| 1<br>A310 |   |               |  |
|           |   |               |  |
|           |   |               |  |
|           |   |               |  |
|           |   |               |  |
|           |   |               |  |
|           |   |               |  |
|           |   |               |  |



















PERSPECTIVE EAST - DUSK













PERSPECTIVE WEST - DUSK





PERSPECTIVE NORTH





(13) ACCENT CANOPY / ROOF

(12) OVERHEAD GARAGE DOORS

22 SOLARIUM

|      | EXTERIOR MATERIALS               |
|------|----------------------------------|
| MARK | DESCRIPTION                      |
| 1    | COMPOSITE HORIZONTAL SIDING      |
| 2    | COMPOSITE ACCENT VERTICAL SIDING |
| 3    | COMPOSITE ACCENT PANEL SIDING    |
| 4    | MASONRY - MANUFACTURED STONE     |
| 5    | PRECAST STONE LINTEL             |
| 6    | MASONRY - THIN SET BRICK         |
| 7    | PRECAST STONE                    |
| 8    | ALUMINUM ENTRANCE DOOR           |
| 9    | ALUMINUM STOREFRONT WINDOW       |
| 10   | VINYL WINDOWS                    |
| 11   | VINYL PATIO DOORS                |
| 12   | OVERHEAD GARAGE DOOR             |
| 13   | ACCENT CANOPY / ROOF             |
| 1