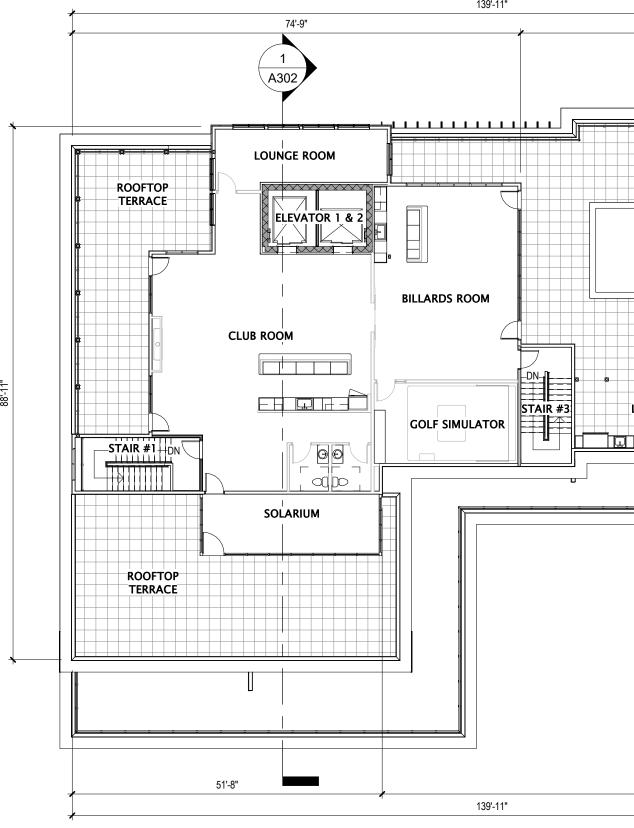

407'-4"

407'-4"

407'-4"

342'-0"

342'-0"

2 SIXTH FLOOR PLAN - UDC 1/16" = 1'-0"

3 <u>ROOF PLAN - UDC</u> 1/16" = 1'-0"

|             |                                   |                                                                                                                                                                                                                                                                                                                                                                                                                                                                                                                                                                                                                                                                                                                                                                                                                                                                                                                                                                                                                                                                                                                                                                                                                                                                                                                                                                                                                                                                                                                                                                                                                                                                                                                                                                                                                                                                                                                                                                                                                                                                                                                                                                                                                                                                                                                                                                                                                                                                                 | <u> </u>                                                                                                                                                                                                                                                                                                                                                                                                                                                                                                                                                                                                                                                                                                                                                                                                                                                                                                                                                                                                                                                                                                                                                                                                                                                                                                                                                                                                                                                                                                                                                                                                                                                                                                                                                                                                                                                                                                                                                                                                                                                                                        | <u> </u>                              |                                                                                 | <u> </u>                                                                                                                                                                                                                                                                                                                                                                                                                                                                                                                                                                                                                                                                                                                                                                                                                                                                                                                                                                                                                                                                                                                                                                                                                                                                                                                                                                                                                                                                                                                                                                                                                                                                                                                                                                                                                                                                                                                                                                                                                                                                                        |
|-------------|-----------------------------------|---------------------------------------------------------------------------------------------------------------------------------------------------------------------------------------------------------------------------------------------------------------------------------------------------------------------------------------------------------------------------------------------------------------------------------------------------------------------------------------------------------------------------------------------------------------------------------------------------------------------------------------------------------------------------------------------------------------------------------------------------------------------------------------------------------------------------------------------------------------------------------------------------------------------------------------------------------------------------------------------------------------------------------------------------------------------------------------------------------------------------------------------------------------------------------------------------------------------------------------------------------------------------------------------------------------------------------------------------------------------------------------------------------------------------------------------------------------------------------------------------------------------------------------------------------------------------------------------------------------------------------------------------------------------------------------------------------------------------------------------------------------------------------------------------------------------------------------------------------------------------------------------------------------------------------------------------------------------------------------------------------------------------------------------------------------------------------------------------------------------------------------------------------------------------------------------------------------------------------------------------------------------------------------------------------------------------------------------------------------------------------------------------------------------------------------------------------------------------------|-------------------------------------------------------------------------------------------------------------------------------------------------------------------------------------------------------------------------------------------------------------------------------------------------------------------------------------------------------------------------------------------------------------------------------------------------------------------------------------------------------------------------------------------------------------------------------------------------------------------------------------------------------------------------------------------------------------------------------------------------------------------------------------------------------------------------------------------------------------------------------------------------------------------------------------------------------------------------------------------------------------------------------------------------------------------------------------------------------------------------------------------------------------------------------------------------------------------------------------------------------------------------------------------------------------------------------------------------------------------------------------------------------------------------------------------------------------------------------------------------------------------------------------------------------------------------------------------------------------------------------------------------------------------------------------------------------------------------------------------------------------------------------------------------------------------------------------------------------------------------------------------------------------------------------------------------------------------------------------------------------------------------------------------------------------------------------------------------|---------------------------------------|---------------------------------------------------------------------------------|-------------------------------------------------------------------------------------------------------------------------------------------------------------------------------------------------------------------------------------------------------------------------------------------------------------------------------------------------------------------------------------------------------------------------------------------------------------------------------------------------------------------------------------------------------------------------------------------------------------------------------------------------------------------------------------------------------------------------------------------------------------------------------------------------------------------------------------------------------------------------------------------------------------------------------------------------------------------------------------------------------------------------------------------------------------------------------------------------------------------------------------------------------------------------------------------------------------------------------------------------------------------------------------------------------------------------------------------------------------------------------------------------------------------------------------------------------------------------------------------------------------------------------------------------------------------------------------------------------------------------------------------------------------------------------------------------------------------------------------------------------------------------------------------------------------------------------------------------------------------------------------------------------------------------------------------------------------------------------------------------------------------------------------------------------------------------------------------------|
|             |                                   |                                                                                                                                                                                                                                                                                                                                                                                                                                                                                                                                                                                                                                                                                                                                                                                                                                                                                                                                                                                                                                                                                                                                                                                                                                                                                                                                                                                                                                                                                                                                                                                                                                                                                                                                                                                                                                                                                                                                                                                                                                                                                                                                                                                                                                                                                                                                                                                                                                                                                 | Image: Constraint of the second se |                                       | <pre></pre>                                                                     | Image: Constraint of the second se |
|             | 88'-3"                            |                                                                                                                                                                                                                                                                                                                                                                                                                                                                                                                                                                                                                                                                                                                                                                                                                                                                                                                                                                                                                                                                                                                                                                                                                                                                                                                                                                                                                                                                                                                                                                                                                                                                                                                                                                                                                                                                                                                                                                                                                                                                                                                                                                                                                                                                                                                                                                                                                                                                                 |                                                                                                                                                                                                                                                                                                                                                                                                                                                                                                                                                                                                                                                                                                                                                                                                                                                                                                                                                                                                                                                                                                                                                                                                                                                                                                                                                                                                                                                                                                                                                                                                                                                                                                                                                                                                                                                                                                                                                                                                                                                                                                 |                                       |                                                                                 |                                                                                                                                                                                                                                                                                                                                                                                                                                                                                                                                                                                                                                                                                                                                                                                                                                                                                                                                                                                                                                                                                                                                                                                                                                                                                                                                                                                                                                                                                                                                                                                                                                                                                                                                                                                                                                                                                                                                                                                                                                                                                                 |
|             | 65'-2"                            | COOFTOP<br>TERRACE<br>+ + + +<br>+ + + + + + + +<br>+ + + +<br>+ + + +<br>+ + + +<br>+ + + + + + + +<br>+ + + +<br>+ + + +<br>+ + + +<br>+ + + + + + + +<br>+ + + +<br>+ + + +<br>+ + + + + + + +<br>+ + + + + + + +<br>+ + + +<br>+ + + +<br>+ + + + + + + +<br>+ + + +<br>+ + + +<br>+ + + + + + + +<br>+ + + + +<br>+ + + + + + + +<br>+ + + + +<br>+ + + +<br>+ + + + + + + +<br>+ + + +<br>+ + + +<br>+ + + + + + + +<br>+ + + +<br>+ + + +<br>+ + + + + + + +<br>+ + + +<br>+ + + + + + + +<br>+ + + +<br>+ + + + + + + +<br>+ + + +<br>+ + + + + + + + +<br>+ + + + + + + + +<br>+ + + + + + + + + + + + + + +<br>+ + + + + + + + + + + + + + + + + + + + + |                                                                                                                                                                                                                                                                                                                                                                                                                                                                                                                                                                                                                                                                                                                                                                                                                                                                                                                                                                                                                                                                                                                                                                                                                                                                                                                                                                                                                                                                                                                                                                                                                                                                                                                                                                                                                                                                                                                                                                                                                                                                                                 |                                       | $\begin{array}{c} & + & + & + & + & + & + & + & + & + & $                       |                                                                                                                                                                                                                                                                                                                                                                                                                                                                                                                                                                                                                                                                                                                                                                                                                                                                                                                                                                                                                                                                                                                                                                                                                                                                                                                                                                                                                                                                                                                                                                                                                                                                                                                                                                                                                                                                                                                                                                                                                                                                                                 |
|             |                                   |                                                                                                                                                                                                                                                                                                                                                                                                                                                                                                                                                                                                                                                                                                                                                                                                                                                                                                                                                                                                                                                                                                                                                                                                                                                                                                                                                                                                                                                                                                                                                                                                                                                                                                                                                                                                                                                                                                                                                                                                                                                                                                                                                                                                                                                                                                                                                                                                                                                                                 |                                                                                                                                                                                                                                                                                                                                                                                                                                                                                                                                                                                                                                                                                                                                                                                                                                                                                                                                                                                                                                                                                                                                                                                                                                                                                                                                                                                                                                                                                                                                                                                                                                                                                                                                                                                                                                                                                                                                                                                                                                                                                                 | <u>398'-4"</u>                        | 343'-10"                                                                        |                                                                                                                                                                                                                                                                                                                                                                                                                                                                                                                                                                                                                                                                                                                                                                                                                                                                                                                                                                                                                                                                                                                                                                                                                                                                                                                                                                                                                                                                                                                                                                                                                                                                                                                                                                                                                                                                                                                                                                                                                                                                                                 |
| Z<br>L<br>P | UNIT 527<br>PLAN C8<br>POOL ABOVE |                                                                                                                                                                                                                                                                                                                                                                                                                                                                                                                                                                                                                                                                                                                                                                                                                                                                                                                                                                                                                                                                                                                                                                                                                                                                                                                                                                                                                                                                                                                                                                                                                                                                                                                                                                                                                                                                                                                                                                                                                                                                                                                                                                                                                                                                                                                                                                                                                                                                                 | UNIT 523<br>PLAN C5M<br>PLAN                                                                                                                                                                                                                                                                                                                                                                                                                                                                                                                                                                                                                                                                                                                                                                                                                                                                                                                                                                                                                                                                                                                                                                                                                                                                                                                                                                                                                                                                                                                                                                                                                                                                                                                                                                                                                                                                                                                                                                                                                                                                    | 521<br>UNIT 519<br>B3.1<br>PLAN B3.1M | UNIT 517<br>PLAN C5.2<br>PLAN B3<br>PLAN B3<br>PLAN C5.2<br>UNIT 518<br>PLAN C6 | 15<br>UNIT 513<br>PLAN C5<br>PLAN B3<br>PLAN B3<br>UNIT 511<br>PLAN C5<br>UNIT 514<br>UNIT 510<br>PLAN C3<br>UNIT 510<br>PLAN C3                                                                                                                                                                                                                                                                                                                                                                                                                                                                                                                                                                                                                                                                                                                                                                                                                                                                                                                                                                                                                                                                                                                                                                                                                                                                                                                                                                                                                                                                                                                                                                                                                                                                                                                                                                                                                                                                                                                                                                |