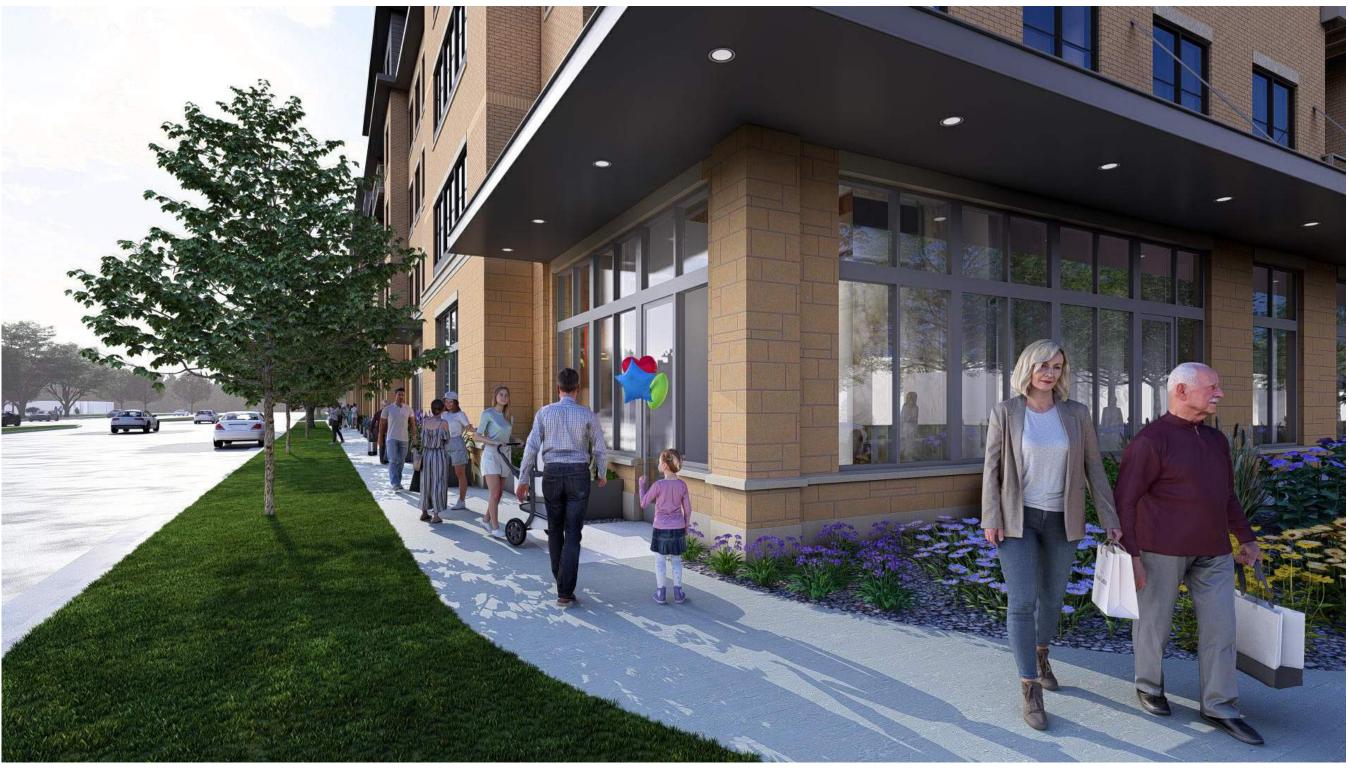

|

398'-4"











1) BUILDING SECTION 1 1/4" = 1'-0"

|           | ( | <br>3<br>A312 |  |
|-----------|---|---------------|--|
|           |   |               |  |
| 1<br>A310 |   |               |  |
|           |   |               |  |
|           |   |               |  |
|           |   |               |  |
|           |   |               |  |
|           |   |               |  |
|           |   |               |  |
|           |   |               |  |



















PERSPECTIVE EAST - DUSK













PERSPECTIVE WEST - DUSK





PERSPECTIVE NORTH





(13) ACCENT CANOPY / ROOF

(12) OVERHEAD GARAGE DOORS

22 SOLARIUM

|      | EXTERIOR MATERIALS               |
|------|----------------------------------|
| MARK | DESCRIPTION                      |
| 1    | COMPOSITE HORIZONTAL SIDING      |
| 2    | COMPOSITE ACCENT VERTICAL SIDING |
| 3    | COMPOSITE ACCENT PANEL SIDING    |
| 4    | MASONRY - MANUFACTURED STONE     |
| 5    | PRECAST STONE LINTEL             |
| 6    | MASONRY - THIN SET BRICK         |
| 7    | PRECAST STONE                    |
| 8    | ALUMINUM ENTRANCE DOOR           |
| 9    | ALUMINUM STOREFRONT WINDOW       |
| 10   | VINYL WINDOWS                    |
| 11   | VINYL PATIO DOORS                |
| 12   | OVERHEAD GAR