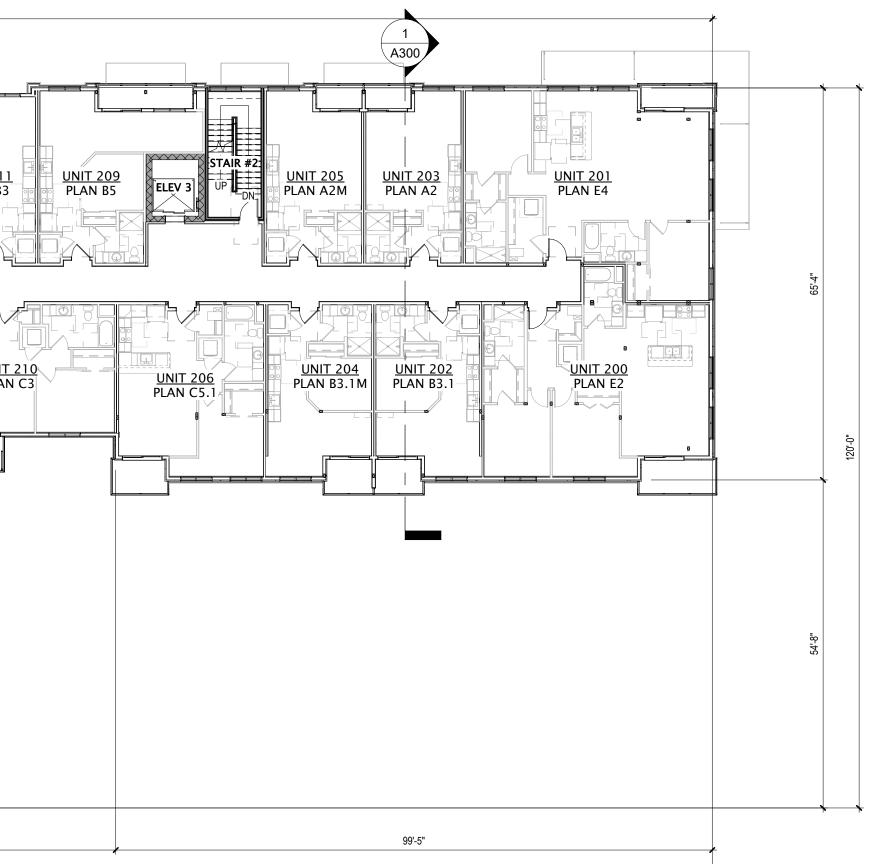

1 OVERALL SECOND FLOOR PLAN 1/16" = 1'-0"

2 OVERALL THIRD FLOOR PLAN 1/16" = 1'-0"

| UNIT 221<br>PLAN B3.1<br>PLAN C5.2M.1<br>PLAN B3.1<br>PLAN | UNIT 213<br>PLAN C5<br>PLAN B3   |
|--------------------------------------------------------------------------------------------------------------------------------------------------------------------------------------------------------------------------------------------------------------------------------------------------------------------------------------------------------------------------------------------------------------------------------------------------------------------------------------------------------------------------------------------------------------------------------------------------------------------------------------------------------------------------------------------------------------------------------------------------------------------------------------------------------------------------------------------------------------------------------------------------------------------------------------------------------------------------------------------------------------------------------------------------------------------------------------------------------------------------------------------------------------------------------------------------------------------------------------------------------------------------------------------------------------------------------------------------------------------------------------------------------------------------------------------------------------------------------------------------------------------------------------------------------------------------------------------------------------------------------------------------------------------------------------------------------------------------------------------------------------------------------------------------------------------------------------------------------------------------------------------------------------------------------------------------------------------------------------------------------------------------------------------------------------------------------------------------------------------------------------------------------------------------------------------------------------------------------------------------------------------------------------------------------------------------------------------------------------------------------------------------------------------------------------------------------------------------------------------------------------------------------------------------------------------------------------------------------------------------------------------------------------------------------------------------------------------------------------------------------------------|----------------------------------|
| UNIT 230<br>PLAN B3.1<br>PLAN B3.3<br>PLAN B3.1<br>PLAN B3 | UNIT 214<br>PLAN C3M<br>UNIT 214 |
|                                                                                                                                                                                                                                                                                                                                                                                                                                                                                                                                                                                                                                                                                                                                                                                                                                                                                                                                                                                                                                                                                                                                                                                                                                                                                                                                                                                                                                                                                                                                                                                                                                                                                                                                                                                                                                                                                                                                                                                                                                                                                                                                                                                                                                                                                                                                                                                                                                                                                                                                                                                                                                                                                                                                                                    |                                  |
| 179-7"<br>407'-4"                                                                                                                                                                                                                                                                                                                                                                                                                                                                                                                                                                                                                                                                                                                                                                                                                                                                                                                                                                                                                                                                                                                                                                                                                                                                                                                                                                                                                                                                                                                                                                                                                                                                                                                                                                                                                                                                                                                                                                                                                                                                                                                                                                                                                                                                                                                                                                                                                                                                                                                                                                                                                                                                                                                                                  | 63'-0"                           |