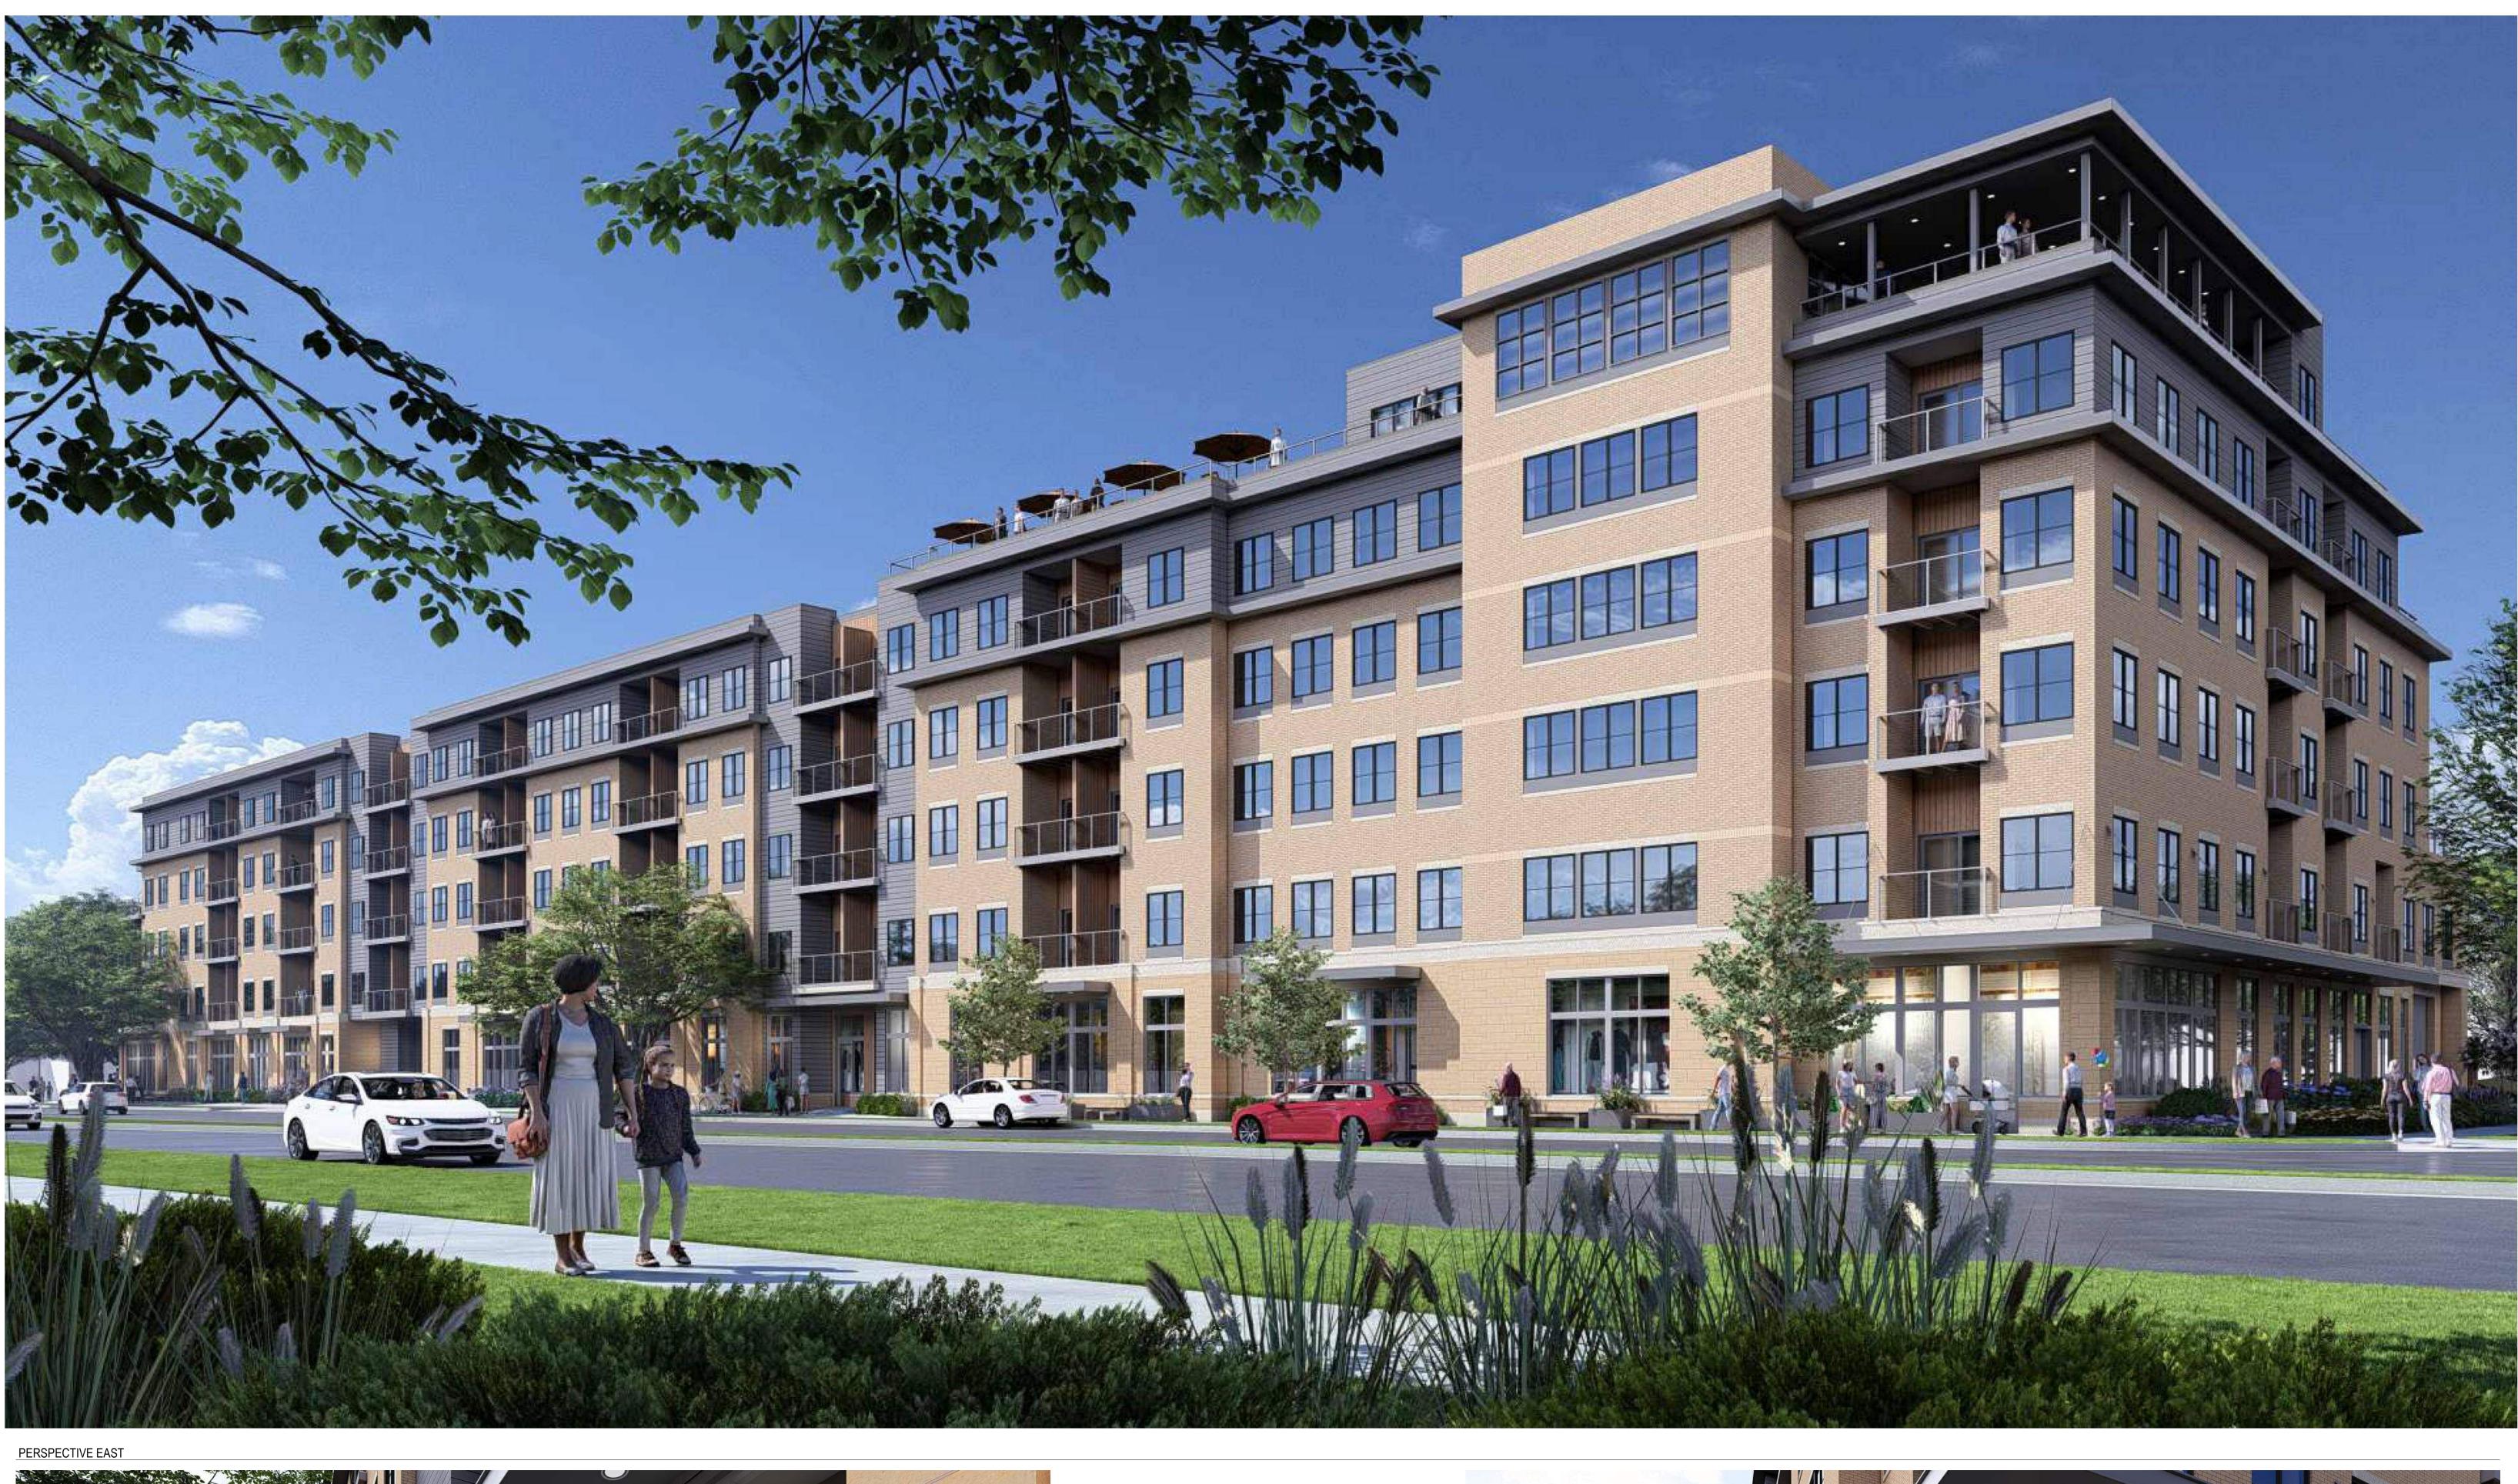

PERSPECTIVE EAST - DUSK

PERSPECTIVE WEST - DUSK

PERSPECTIVE NORTH

(13) ACCENT CANOPY / ROOF

(12) OVERHEAD GARAGE DOORS

22 SOLARIUM

|      | EXTERIOR MATERIALS               |
|------|----------------------------------|
| MARK | DESCRIPTION                      |
| 1    | COMPOSITE HORIZONTAL SIDING      |
| 2    | COMPOSITE ACCENT VERTICAL SIDING |
| 3    | COMPOSITE ACCENT PANEL SIDING    |
| 4    | MASONRY - MANUFACTURED STONE     |
| 5    | PRECAST STONE LINTEL             |
| 6    | MASONRY - THIN SET BRICK         |
| 7    | PRECAST STONE                    |
| 8    | ALUMINUM ENTRANCE DOOR           |
| 9    | ALUMINUM STOREFRONT WINDOW       |
| 10   | VINYL WINDOWS                    |
| 11   | VINYL PATIO DOORS                |
| 12   | OVERHEAD GARAGE DOOR             |
| 13   | ACCENT CANOPY / ROOF             |
| 14   | BALCONY / DECK                   |
| 15   | STEEL ENTRY DOOR                 |
| 16   | BALCONY RAILING                  |
| 17   | PRECAST CONCRETE SILL            |
| 18   | CAST STONE BAND                  |
| 19   | EXTRUDED ALUMINUM EYEBROW        |
| 20   | ALUMINUM FASCIA                  |
| 21   | FLUSH PANEL SOFFIT               |
| 22   | SOLARIUM                         |
|      |                                  |