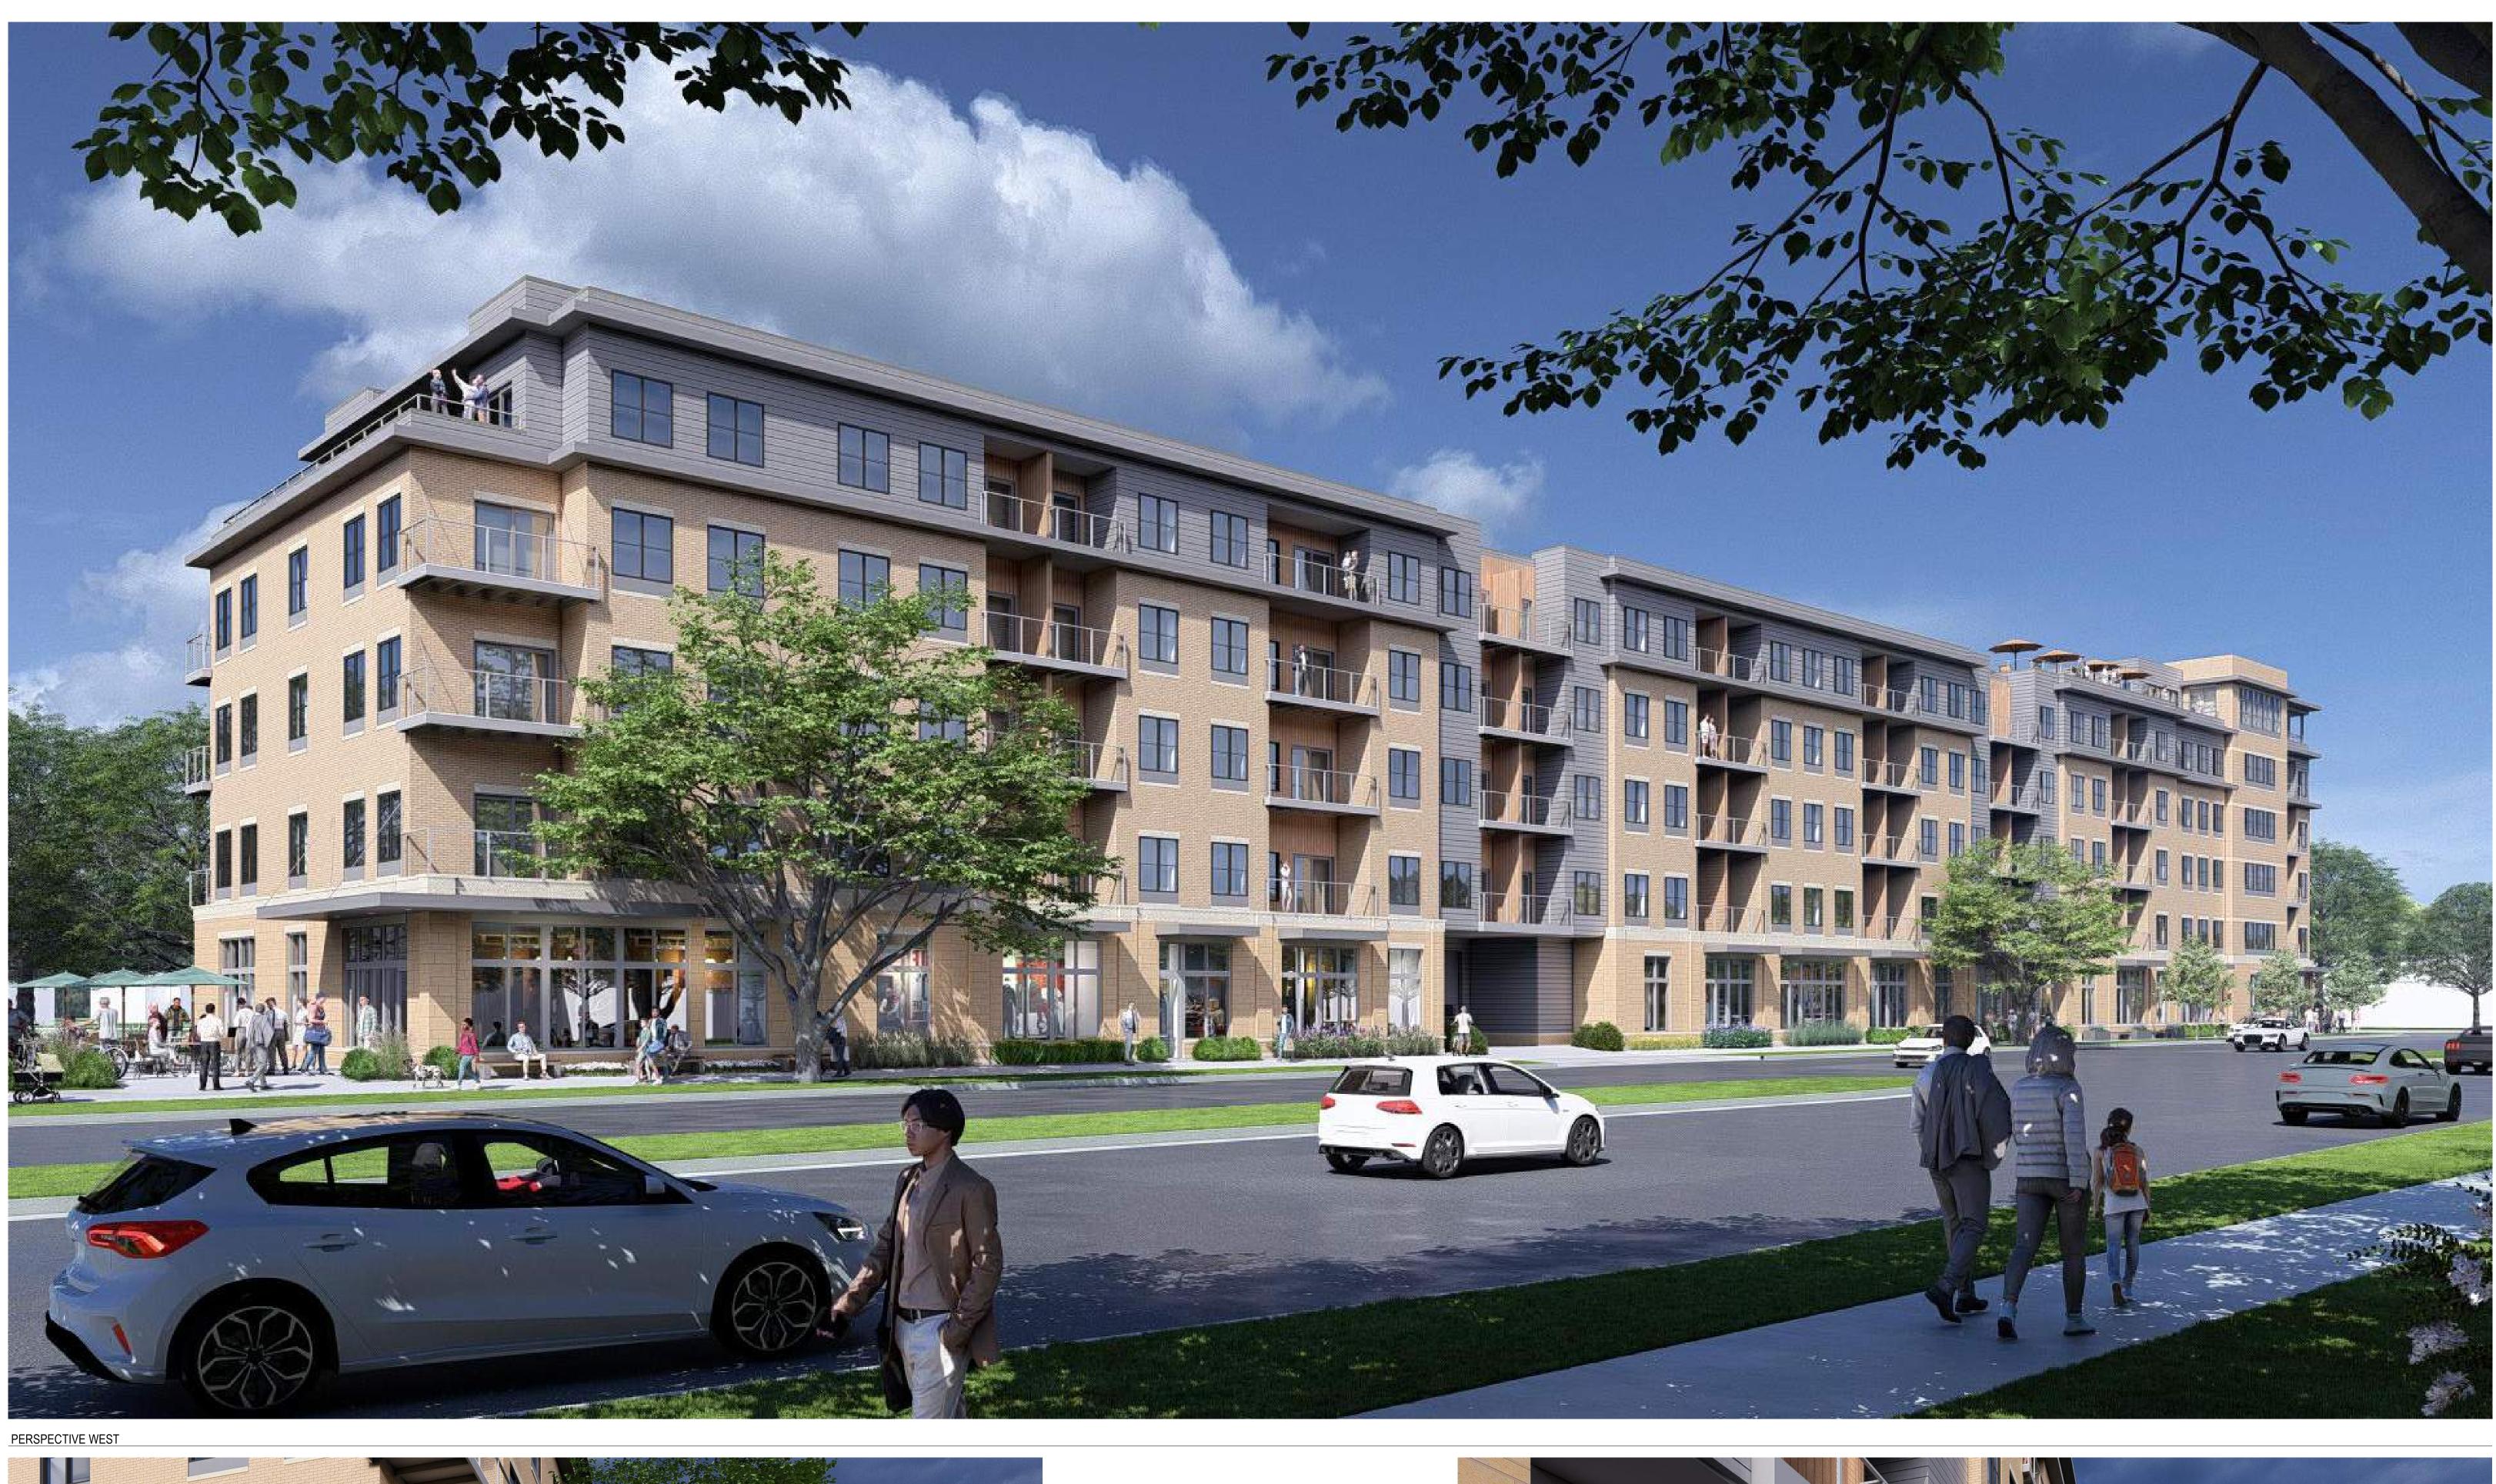

PERSPECTIVE EAST - DUSK

PERSPECTIVE WEST - DUSK

PERSPECTIVE NORTH

(13) ACCENT CANOPY / ROOF

(12) OVERHEAD GARAGE DOORS

22 SOLARIUM

|      | EXTERIOR MATERIALS               |
|------|----------------------------------|
| MARK | DESCRIPTION                      |
| 1    | COMPOSITE HORIZONTAL SIDING      |
| 2    | COMPOSITE ACCENT VERTICAL SIDING |
| 3    | COMPOSITE ACCENT PANEL SIDING    |
| 4    | MASONRY - MANUFACTURED STONE     |
| 5    | PRECAST STONE LINTEL             |
| 6    | MASONRY - THIN SET BRICK         |
| 7    | PRECAST STONE                    |
| 8    | ALUMINUM ENTRANCE DOOR           |
| 9    | ALUMINUM STOREFRONT WINDOW       |
| 10   | VINYL WINDOWS                    |
| 11   | VINYL PATIO DOORS                |
| 12   | OVERHEAD GARAGE DOOR             |
| 13   | ACCENT CANOPY / ROOF             |
| 14   | BALCONY / DECK                   |
| 15   | STEEL ENTRY DOOR                 |
| 16   | BALCONY RAILING                  |
| 17   | PRECAST CONCRETE SILL            |
| 18   | CAST STONE BAND                  |
| 19   | EXTRUDED ALUMINUM EYEBROW        |
| 20   | ALUMINUM FASCIA                  |
| 21   | FLUSH PANEL SOFFIT               |
| 22   | SOLARIUM                         |
|      |                                  |