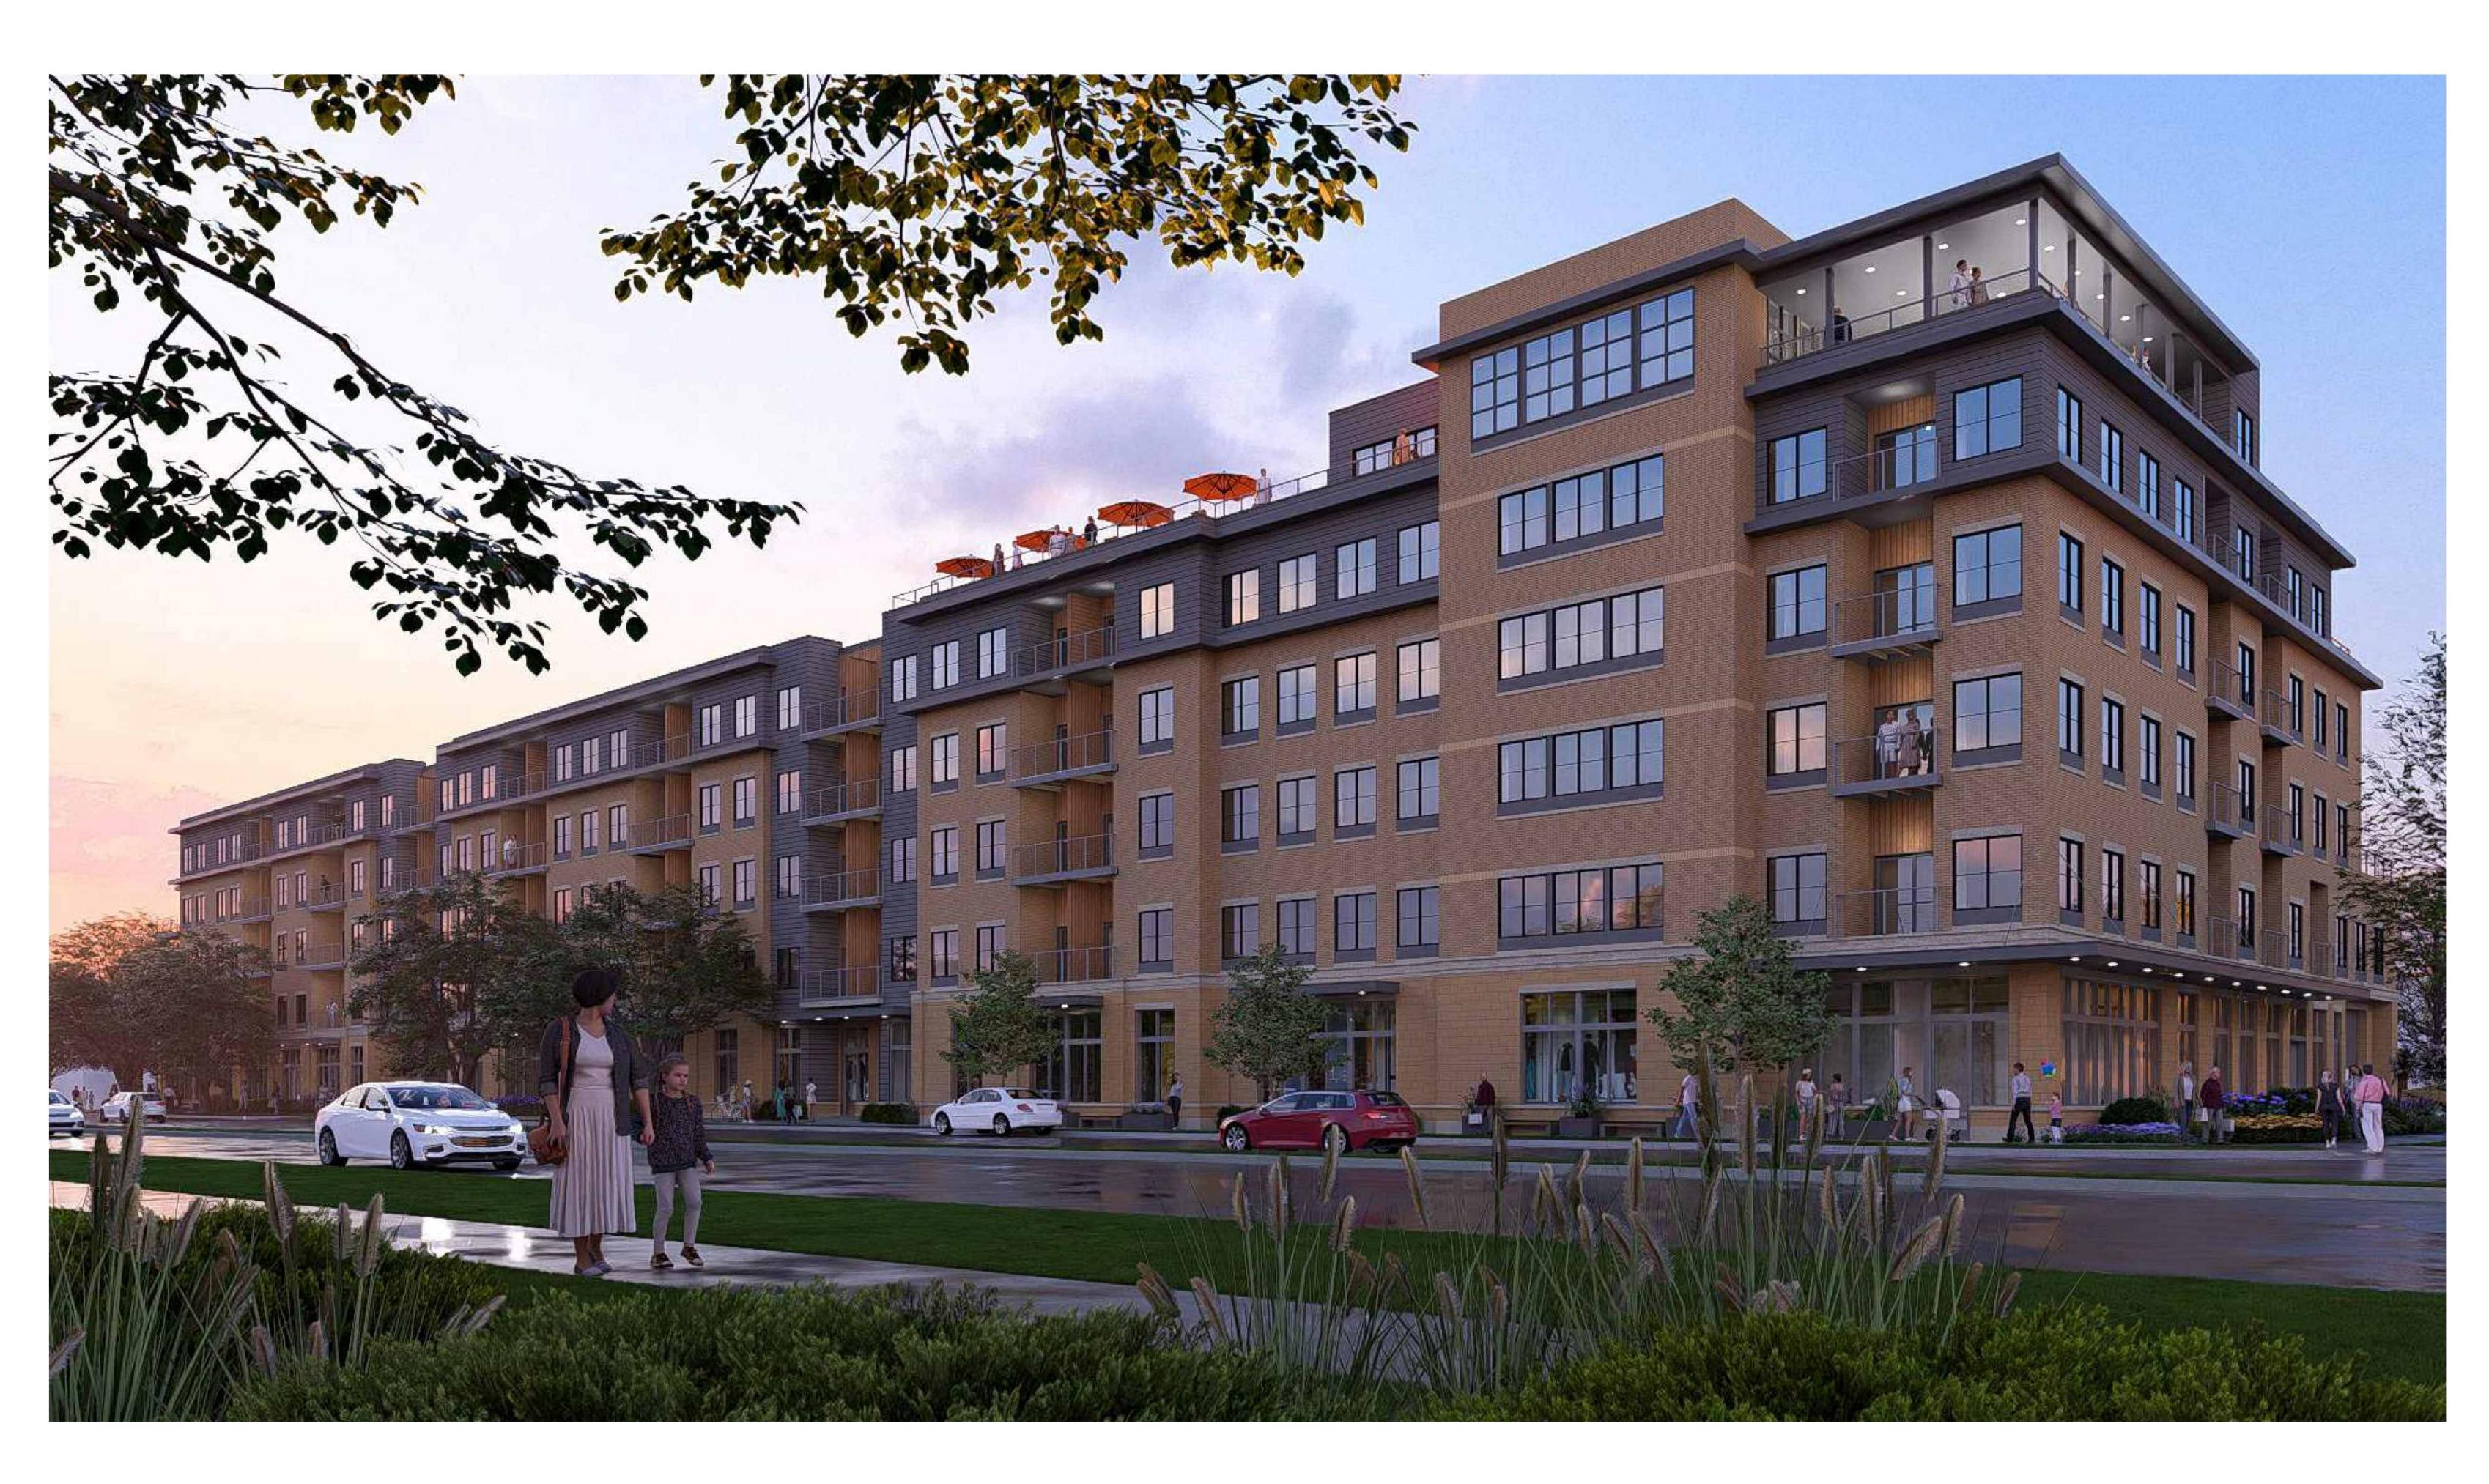

|

398'-4"











1) BUILDING SECTION 1 1/4" = 1'-0"

|           | ( | <br>3<br>A312 |  |
|-----------|---|---------------|--|
|           |   |               |  |
| 1<br>A310 |   |               |  |
|           |   |               |  |
|           |   |               |  |
|           |   |               |  |
|           |   |               |  |
|           |   |               |  |
|           |   |               |  |
|           |   |               |  |



















PERSPECTIVE EAST - DUSK













PERSPECTIVE WEST - DUSK





PERSPECTIVE NORTH





(13) ACCENT CANOPY / ROOF

(12) OVERHEAD GARAGE DOORS

22 SOLARIUM

|      | EXTERIOR MATERIALS               |
|------|----------------------------------|
| MARK | DESCRIPTION                      |
| 1    | COMPOSITE HORIZONTAL SIDING      |
| 2    | COMPOSITE ACCENT VERTICAL SIDING |
| 3    | COMPOSITE ACCENT PANEL SIDING    |
| 4    | MASONRY - MANUFACTURED STONE     |
| 5    | PRECAST STONE LINTEL             |
| 6    | MASONRY - THIN SET BRICK         |
| 7    | PRECAST STONE                    |
| 8    | ALUMINUM ENTRANCE DOOR           |
| 9    | ALUMINUM STOREFRONT WINDOW       |
| 10   | VINYL WINDOWS                    |
| 11   | VINYL PATIO DOORS                |
| 12   | OVERHEAD GARAGE