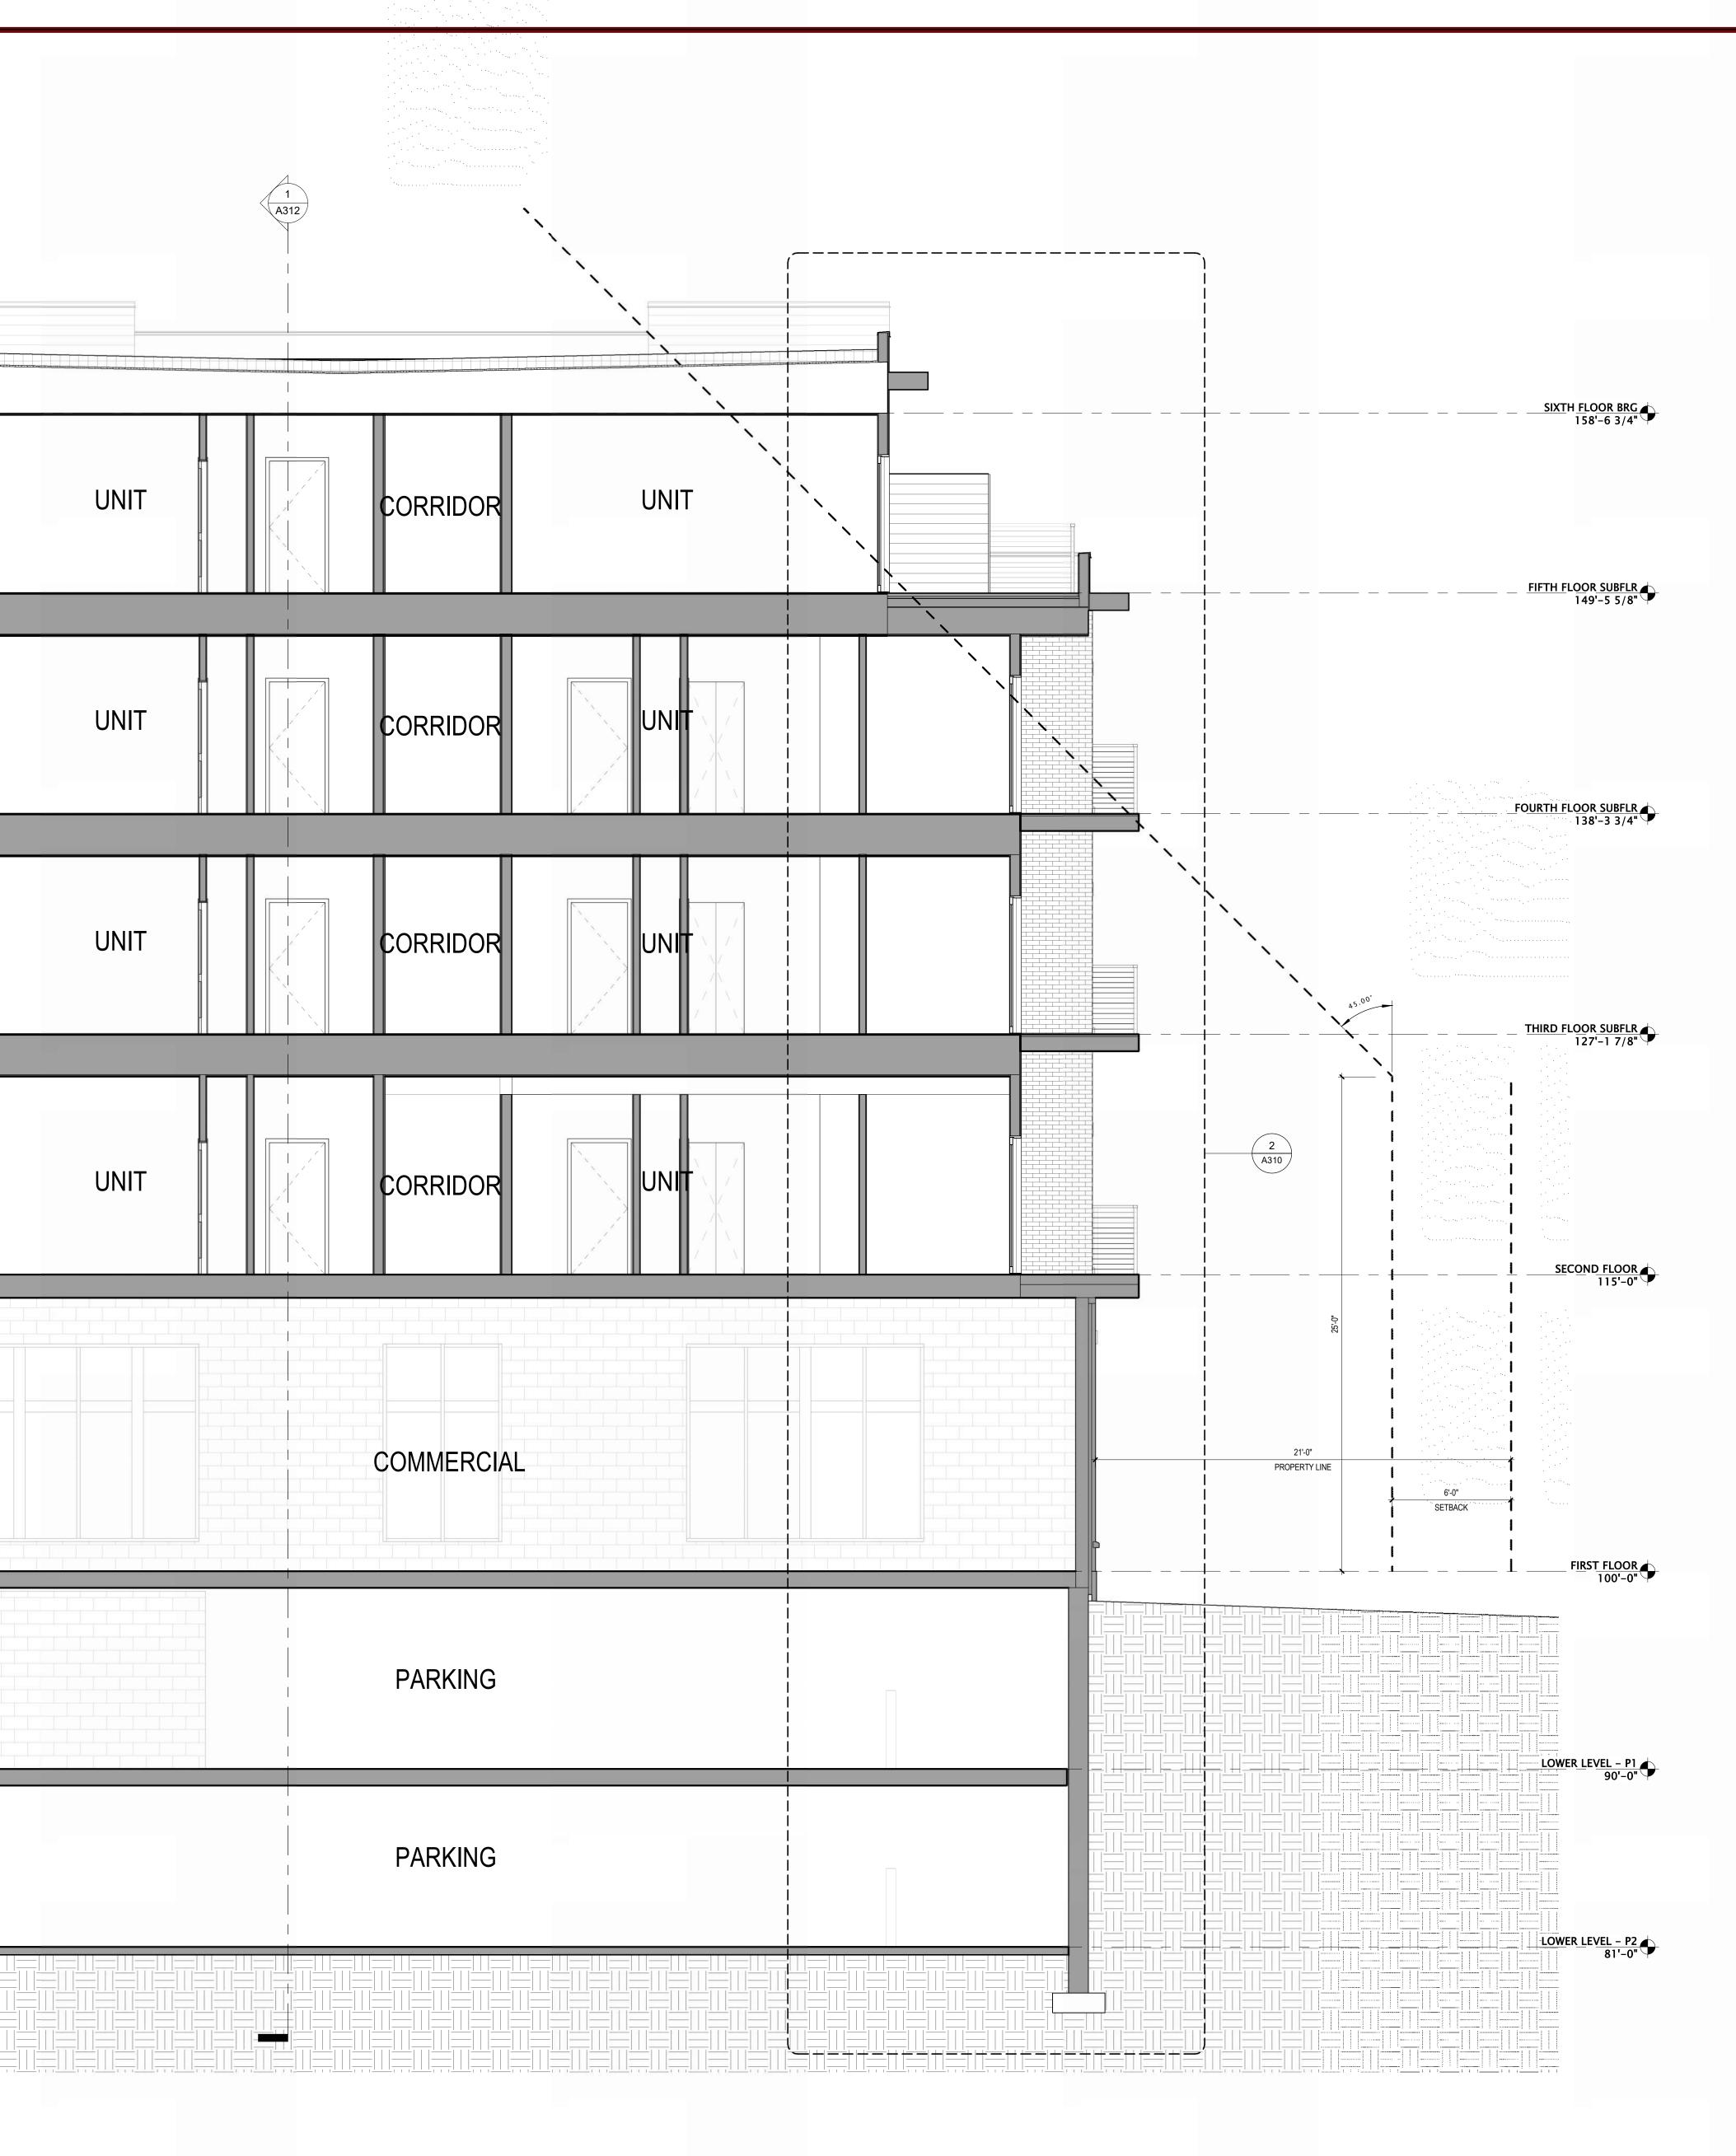

398'-4"

1) BUILDING SECTION 1 1/4" = 1'-0"

|           | ( | <br>3<br>A312 |  |
|-----------|---|---------------|--|
|           |   |               |  |
| 1<br>A310 |   |               |  |
|           |   |               |  |
|           |   |               |  |
|           |   |               |  |
|           |   |               |  |
|           |   |               |  |
|           |   |               |  |
|           |   |               |  |

SIXTH FLOOR SUBFLOOR 160'-7 1/2"

FIFTH FLOOR SUBFLR 149'-5 5/8"

FOURTH FLOOR SUBFLR 138'-3 3/4"

THIRD FLOOR SUBFLR 127'-1 7/8"

SECOND FLOOR 115'-0"

FIRST FLOOR

(9) STOREFRONT WINDOW

WATERTABLE