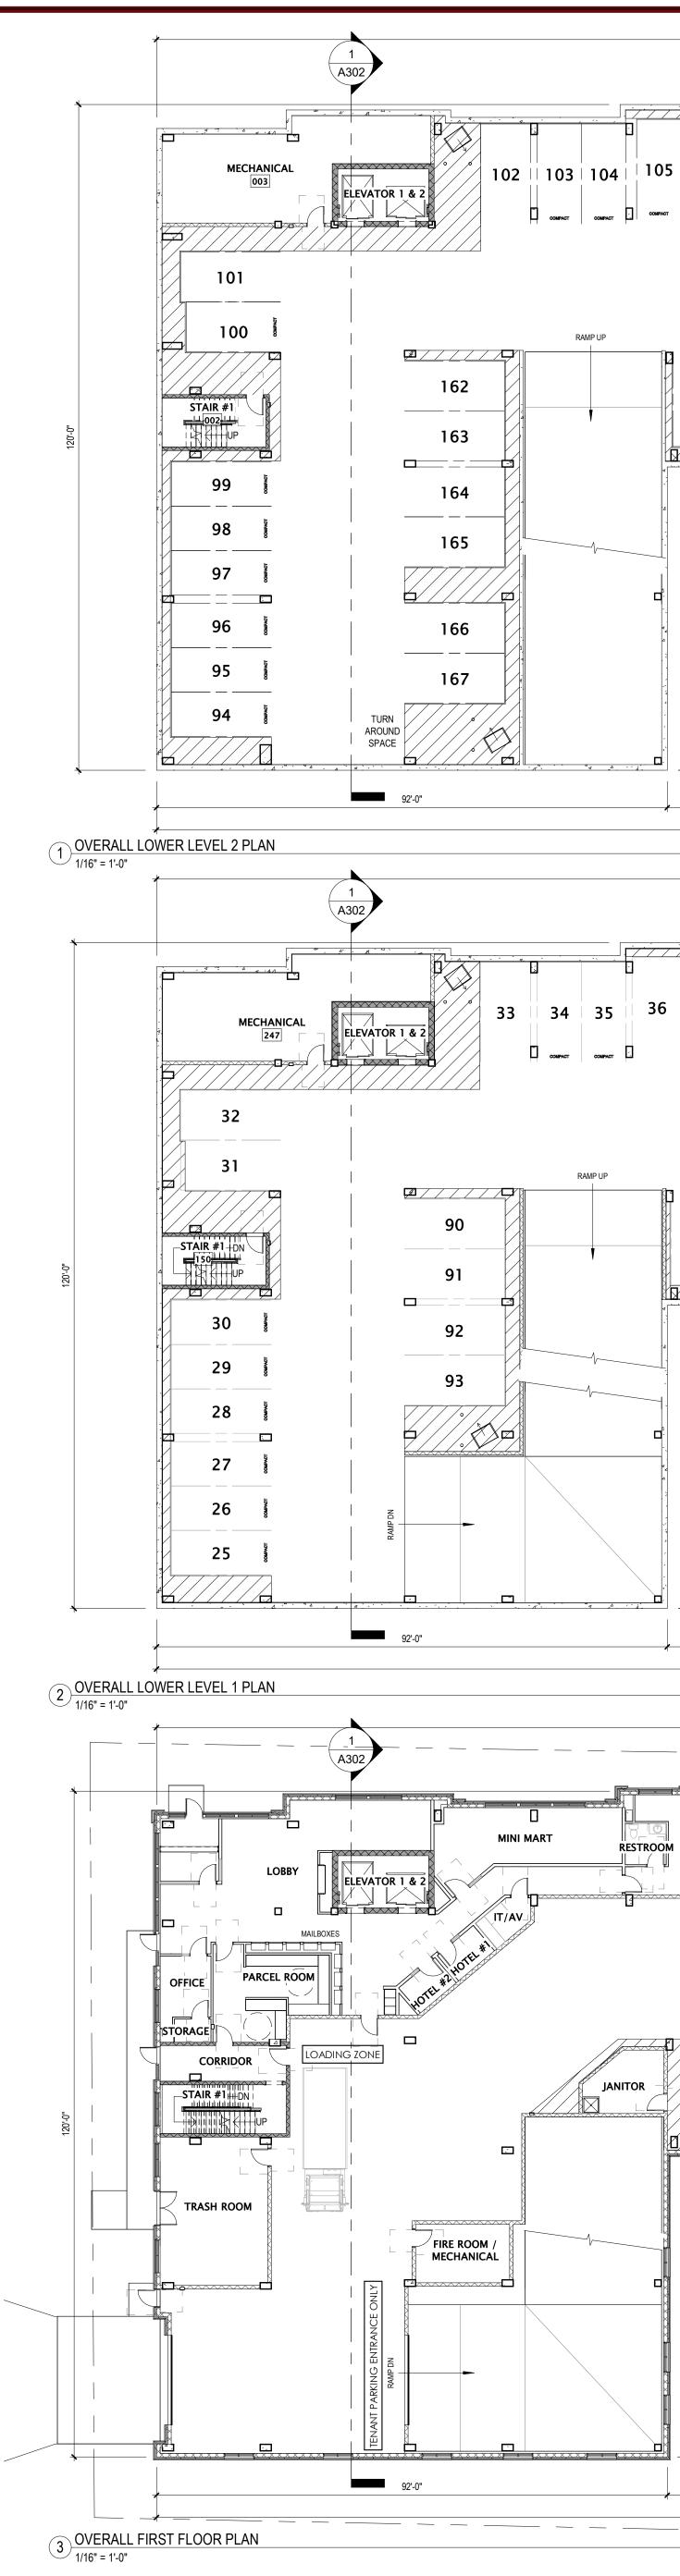

|    |               |                    |          |               |                |                               |                         |                           |          |                    |                                               | 407'-4        | 1"             |                                        |               |                      |             |    |          |                 |      |              |
|----|---------------|--------------------|----------|---------------|----------------|-------------------------------|-------------------------|---------------------------|----------|--------------------|-----------------------------------------------|---------------|----------------|----------------------------------------|---------------|----------------------|-------------|----|----------|-----------------|------|--------------|
|    |               |                    |          |               |                | <u>``/ / / <sup>\$</sup>,</u> | <del>&gt; / / / /</del> |                           |          |                    |                                               |               |                |                                        | //////        |                      |             |    |          |                 |      | <del>;</del> |
| )5 | <br>  106<br> |                    | 9        |               | <br>   108<br> | <br>  109<br>                 |                         | <br>  <b>]]]</b>          | 112      | <br>  113<br> <br> | 114                                           | 115           | <br>   116<br> | <br>  117<br>                          | 118           | <br>   119<br>  <br> | 120         |    | 122<br>0 | 123             | 124  |              |
|    |               |                    |          |               |                |                               |                         |                           |          |                    |                                               |               | т              | ENANT PA                               | RKING         |                      |             |    |          |                 |      |              |
|    | TOARINOO      | TOANNOO            |          | COMPACT       | Π              |                               | PARKING                 |                           |          | 9                  |                                               |               |                |                                        |               |                      |             |    | ۲.<br>۲. |                 | ſ    |              |
|    | 161           | <br>  160<br> <br> |          | <br>  158<br> | <br>   157<br> | <br>  156<br>                 | 155                     | <br>  154<br>             | 153      | <br>  152<br>      | <br>  151<br>                                 | <br>  150<br> | <br>   149<br> | <br>  148<br>                          | <br>  147<br> |                      | 146         |    |          | <br>  143  <br> | 142  |              |
|    |               |                    |          |               |                |                               |                         | 4                         |          |                    |                                               | 407'-4        | 1              |                                        |               |                      | 315'-4'     |    |          |                 |      | <u> </u>     |
|    |               |                    |          |               |                |                               |                         |                           |          |                    |                                               | 407'-4        |                |                                        |               |                      |             |    |          |                 |      |              |
|    | 777           |                    | ŽIŽ,     |               |                |                               | <u> </u>                | 8777                      |          |                    | <u>, , , , , , , , , , , , , , , , , , , </u> |               |                | ······································ | ////          |                      | <u>`777</u> |    |          |                 |      | Ţ            |
| 6  | 37            |                    | 38       | 39            | 40             |                               |                         | 41                        |          | 43                 | 44                                            | 45            | 46             | 47                                     | 48            | <b>49</b>            | 50          | 51 |          |                 |      |              |
|    |               |                    |          |               |                |                               |                         |                           | PARKING  | FOR TENAN          | ts only                                       |               | TEM            | NANT PAR                               | KING          |                      |             |    |          |                 |      |              |
|    | CONFACT       | CONFACT            | CONIEVCL | COMPACT       |                |                               |                         |                           |          | ۵                  |                                               |               |                |                                        |               |                      |             |    | ă        |                 | ſ    |              |
|    | 89<br>{///    | 88                 | 87       | 86            | 85             | 84                            | 83                      | 82                        | 81       | 80                 | 79                                            | 78            | 77             | 76                                     | 75            |                      | 74          |    | 72       | 71              | 70 [ |              |
|    |               |                    |          |               |                |                               |                         |                           |          |                    |                                               |               |                |                                        |               |                      | 315'-4'     |    |          |                 |      |              |
|    |               |                    |          |               |                |                               |                         |                           |          |                    |                                               | 407'-4        |                |                                        |               |                      |             |    |          |                 |      |              |
| OM |               |                    | FITNESS  |               |                |                               |                         | 1                         | 2        | 3                  |                                               | 5             |                |                                        | 8             |                      | 10          |    |          |                 |      |              |
|    |               | 24                 |          | 23            | <b>22</b>      | 21                            | 20                      | ]<br> <br> <br> <br> <br> |          |                    | 16                                            | 15<br> <br>   |                |                                        | 12<br>12      | PET SPA              |             |    |          |                 |      |              |
|    |               |                    |          |               |                |                               |                         |                           |          |                    |                                               |               |                |                                        |               | ,                    |             |    |          |                 |      |              |
|    |               |                    |          |               |                |                               |                         | 1                         | 152'-11" |                    |                                               | 407'-4        | f              |                                        |               |                      |             |    |          | 63'-0"          |      |              |
|    |               |                    | ]        |               |                |                               |                         |                           |          |                    |                                               |               |                |                                        |               |                      |             |    |          |                 |      |              |