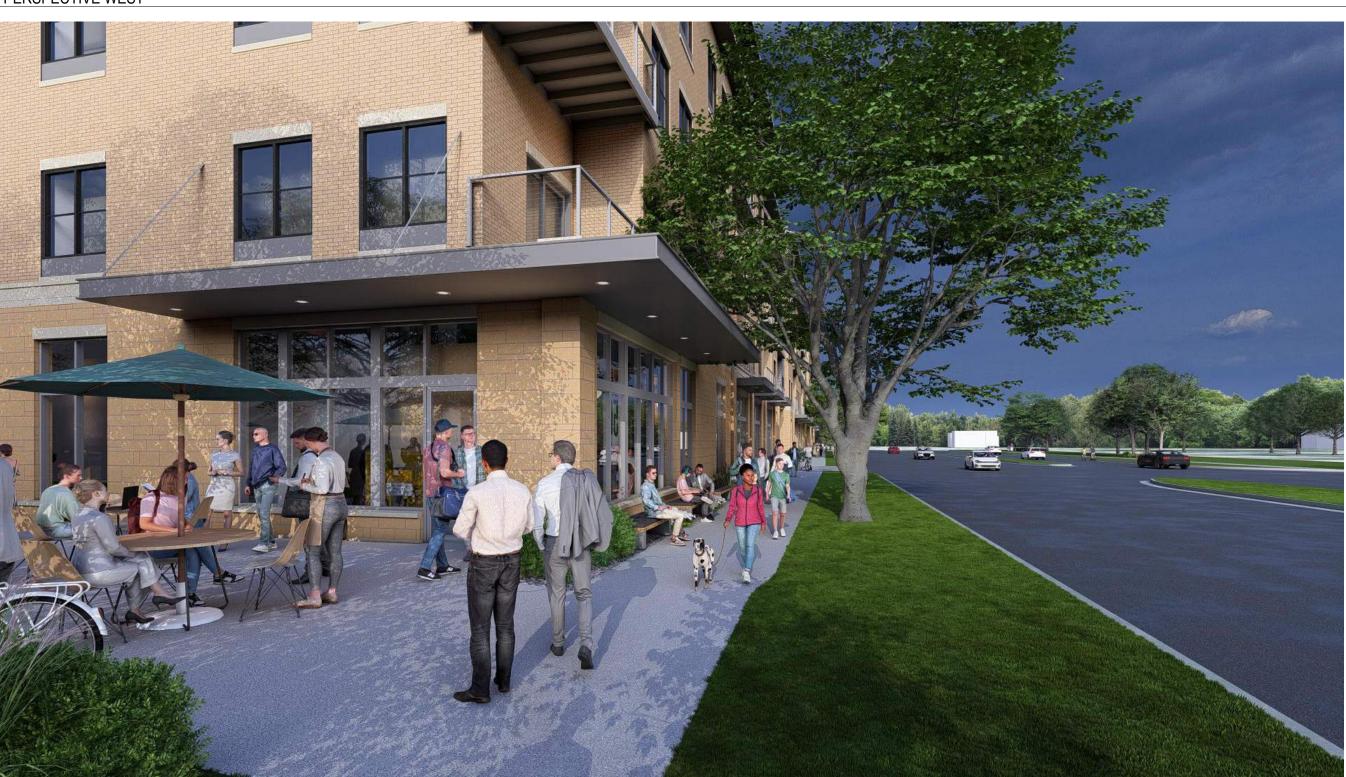

|

398'-4"











1) BUILDING SECTION 1 1/4" = 1'-0"

|           | ( | <br>3<br>A312 |  |
|-----------|---|---------------|--|
|           |   |               |  |
| 1<br>A310 |   |               |  |
|           |   |               |  |
|           |   |               |  |
|           |   |               |  |
|           |   |               |  |
|           |   |               |  |
|           |   |               |  |
|           |   |               |  |



















PERSPECTIVE EAST - DUSK













PERSPECTIVE WEST - DUSK





PERSPECTIVE NORTH





(13) ACCENT CANOPY / ROOF

(12) OVERHEAD GARAGE DOORS

22 SOLARIUM

|      | EXTERIOR MATERIALS               |
|------|----------------------------------|
| MARK | DESCRIPTION                      |
| 1    | COMPOSITE HORIZONTAL SIDING      |
| 2    | COMPOSITE ACCENT VERTICAL SIDING |
| 3    | COMPOSITE ACCENT PANEL SIDING    |
| 4    | MASONRY - MANUFACTURED STONE     |
| 5    | PRECAST STONE LINTEL             |
| 6    | MASONRY - THIN SET BRICK         |
| 7    | PRECAST STONE                    |
| 8    | ALUMINUM ENTRANCE DOOR           |
| 9    | ALUMINUM STOREFRONT WINDOW       |
| 10   | VINYL WINDOWS                    |
| 11   | VINYL PATIO DOORS                |
| 12   | OVERHEAD GARAGE DOOR             |
| 13   | ACC