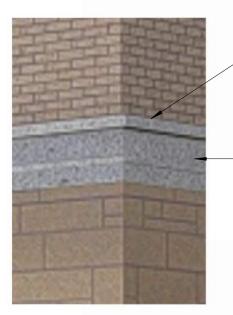

- METAL FLASHING ONTO TOP OF CAST STONE BAND. FLASHING TO EXTEND VERTICALLY BEHIND BRICK

- CAST STONE BAND

FIRST FLOOR

HIGH PARAPET

|    |             | _S |
|----|-------------|----|
|    |             | _  |
|    |             | _  |
|    |             | _  |
|    |             | _  |
| 4) | 20 (13 (21) |    |