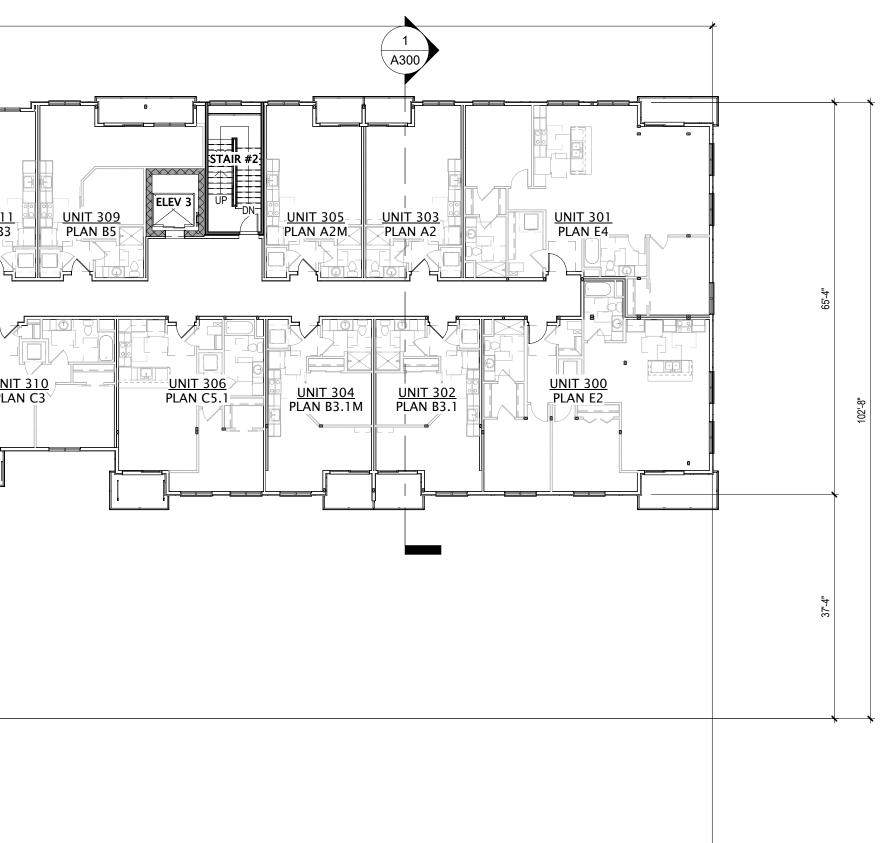

1 OVERALL SECOND FLOOR PLAN 1/16" = 1'-0"

2 OVERALL THIRD FLOOR PLAN 1/16" = 1'-0"

| UNIT 221<br>PLAN B3.1<br>PLAN C5.2M.1<br>PLAN B3.1<br>PLAN | UNIT 213<br>PLAN C5<br>PLAN B3   |
|--------------------------------------------------------------------------------------------------------------------------------------------------------------------------------------------------------------------------------------------------------------------------------------------------------------------------------------------------------------------------------------------------------------------------------------------------------------------------------------------------------------------------------------------------------------------------------------------------------------------------------------------------------------------------------------------------------------------------------------------------------------------------------------------------------------------------------------------------------------------------------------------------------------------------------------------------------------------------------------------------------------------------------------------------------------------------------------------------------------------------------------------------------------------------------------------------------------------------------------------------------------------------------------------------------------------------------------------------------------------------------------------------------------------------------------------------------------------------------------------------------------------------------------------------------------------------------------------------------------------------------------------------------------------------------------------------------------------------------------------------------------------------------------------------------------------------------------------------------------------------------------------------------------------------------------------------------------------------------------------------------------------------------------------------------------------------------------------------------------------------------------------------------------------------------------------------------------------------------------------------------------------------------------------------------------------------------------------------------------------------------------------------------------------------------------------------------------------------------------------------------------------------------------------------------------------------------------------------------------------------------------------------------------------------------------------------------------------------------------------------------------------|----------------------------------|
| UNIT 230<br>PLAN B3.1<br>PLAN B3.3<br>PLAN B3.1<br>PLAN B3 | UNIT 214<br>PLAN C3M<br>UNIT 214 |
|                                                                                                                                                                                                                                                                                                                                                                                                                                                                                                                                                                                                                                                                                                                                                                                                                                                                                                                                                                                                                                                                                                                                                                                                                                                                                                                                                                                                                                                                                                                                                                                                                                                                                                                                                                                                                                                                                                                                                                                                                                                                                                                                                                                                                                                                                                                                                                                                                                                                                                                                                                                                                                                                                                                                                                    |                                  |
| 179-7"<br>407'-4"                                                                                                                                                                                                                                                                                                                                                                                                                                                                                                                                                                                                                                                                                                                                                                                                                                                                                                                                                                                                                                                                                                                                                                                                                                                                                                                                                                                                                                                                                                                                                                                                                                                                                                                                                                                                                                                                                                                                                                                                                                                                                                                                                                                                                                                                                                                                                                                                                                                                                                                                                                                                                                                                                                                                                  | 63'-0"                           |