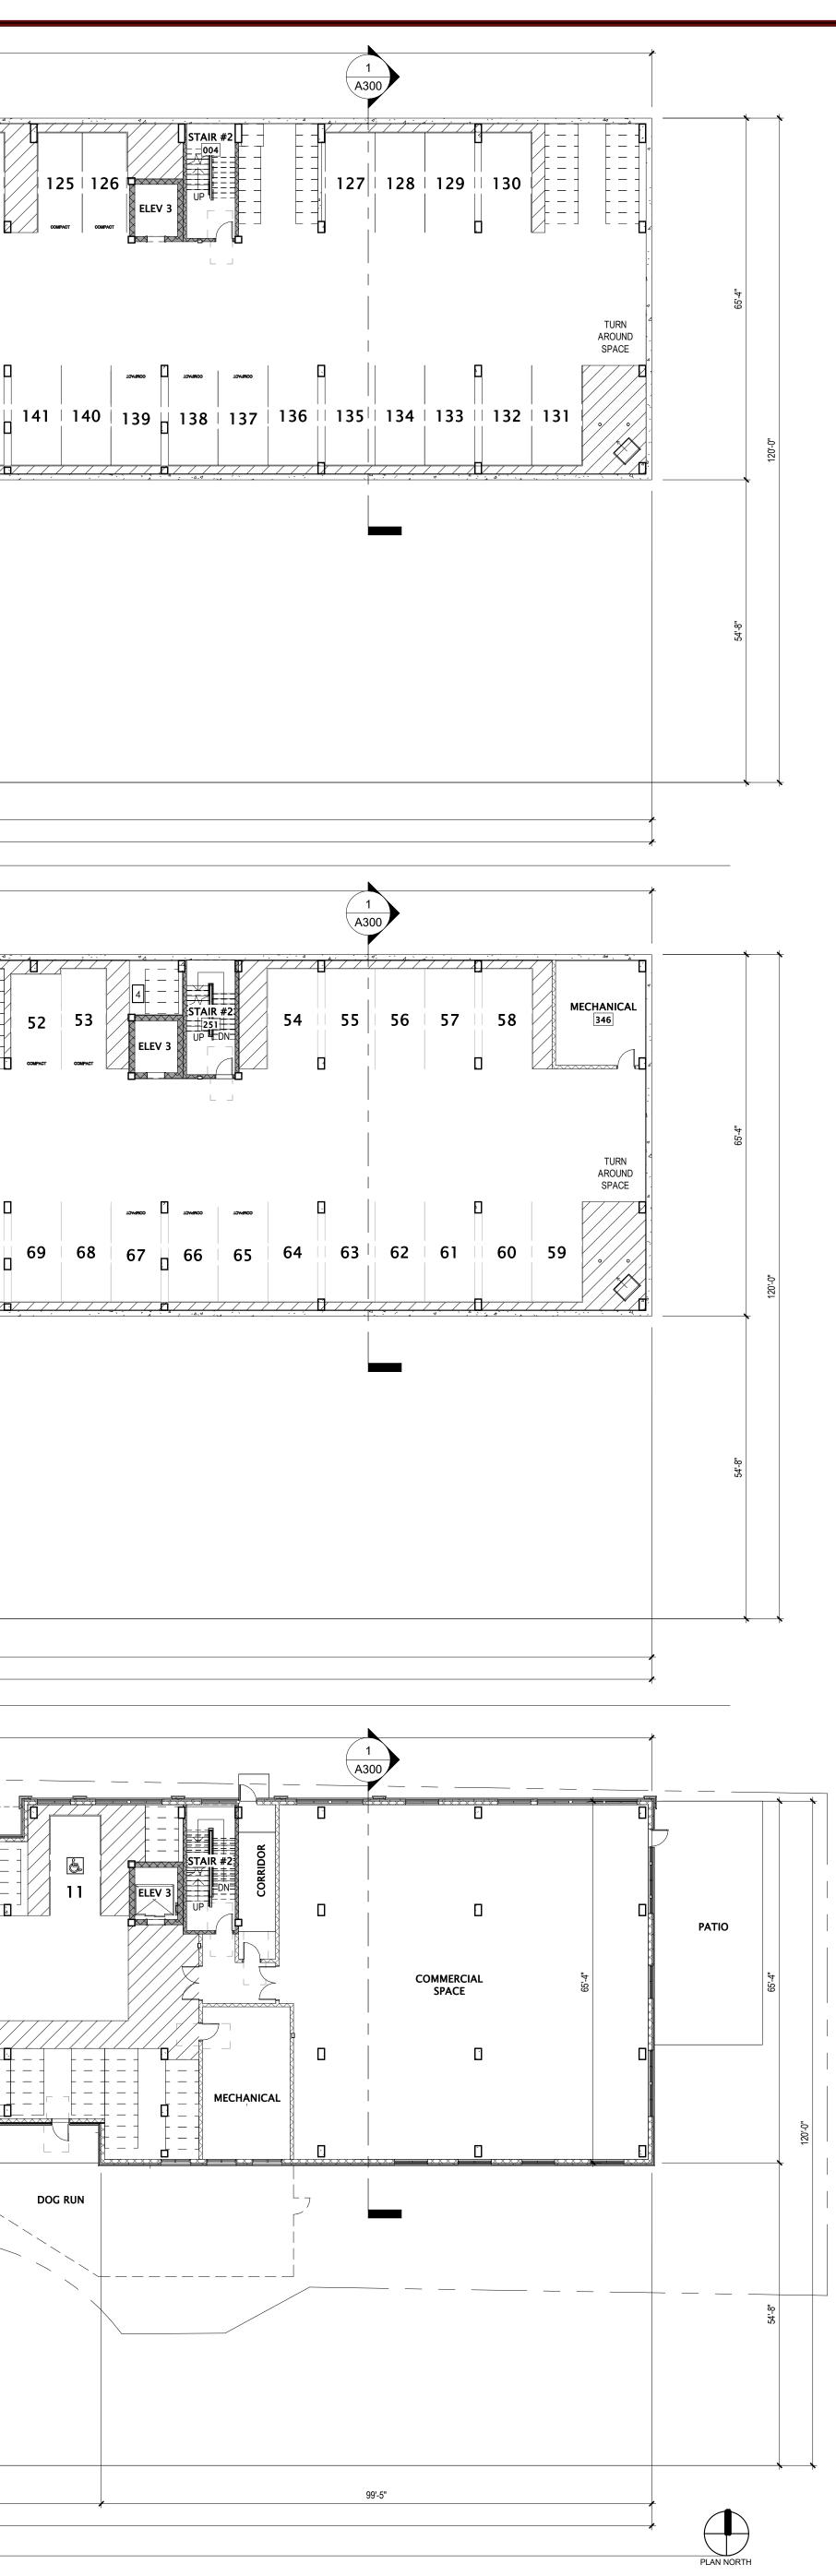

1 OVERALL SECOND FLOOR PLAN 1/16" = 1'-0"

2 OVERALL THIRD FLOOR PLAN 1/16" = 1'-0"

| UNIT 221<br>PLAN B3.1<br>PLAN C5.2M.1<br>PLAN B3.1<br>PLAN | UNIT 213<br>PLAN C5<br>PLAN B3   |
|--------------------------------------------------------------------------------------------------------------------------------------------------------------------------------------------------------------------------------------------------------------------------------------------------------------------------------------------------------------------------------------------------------------------------------------------------------------------------------------------------------------------------------------------------------------------------------------------------------------------------------------------------------------------------------------------------------------------------------------------------------------------------------------------------------------------------------------------------------------------------------------------------------------------------------------------------------------------------------------------------------------------------------------------------------------------------------------------------------------------------------------------------------------------------------------------------------------------------------------------------------------------------------------------------------------------------------------------------------------------------------------------------------------------------------------------------------------------------------------------------------------------------------------------------------------------------------------------------------------------------------------------------------------------------------------------------------------------------------------------------------------------------------------------------------------------------------------------------------------------------------------------------------------------------------------------------------------------------------------------------------------------------------------------------------------------------------------------------------------------------------------------------------------------------------------------------------------------------------------------------------------------------------------------------------------------------------------------------------------------------------------------------------------------------------------------------------------------------------------------------------------------------------------------------------------------------------------------------------------------------------------------------------------------------------------------------------------------------------------------------------------------|----------------------------------|
| UNIT 230<br>PLAN B3.1<br>PLAN B3.3<br>PLAN B3.1<br>PLAN B3 | UNIT 214<br>PLAN C3M<br>UNIT 214 |
|                                                                                                                                                                                                                                                                                                                                                                                                                                                                                                                                                                                                                                                                                                                                                                                                                                                                                                                                                                                                                                                                                                                                                                                                                                                                                                                                                                                                                                                                                                                                                                                                                                                                                                                                                                                                                                                                                                                                                                                                                                                                                                                                                                                                                                                                                                                                                                                                                                                                                                                                                                                                                                                                                                                                                                    |                                  |
| 179-7"<br>407'-4"                                                                                                                                                                                                                                                                                                                                                                                                                                                                                                                                                                                                                                                                                                                                                                                                                                                                                                                                                                                                                                                                                                                                                                                                                                                                                                                                                                                                                                                                                                                                                                                                                                                                                                                                                                                                                                                                                                                                                                                                                                                                                                                                                                                                                                                                                                                                                                                                                                                                                                                                                                                                                                                                                                                                                  | 63'-0"                           |