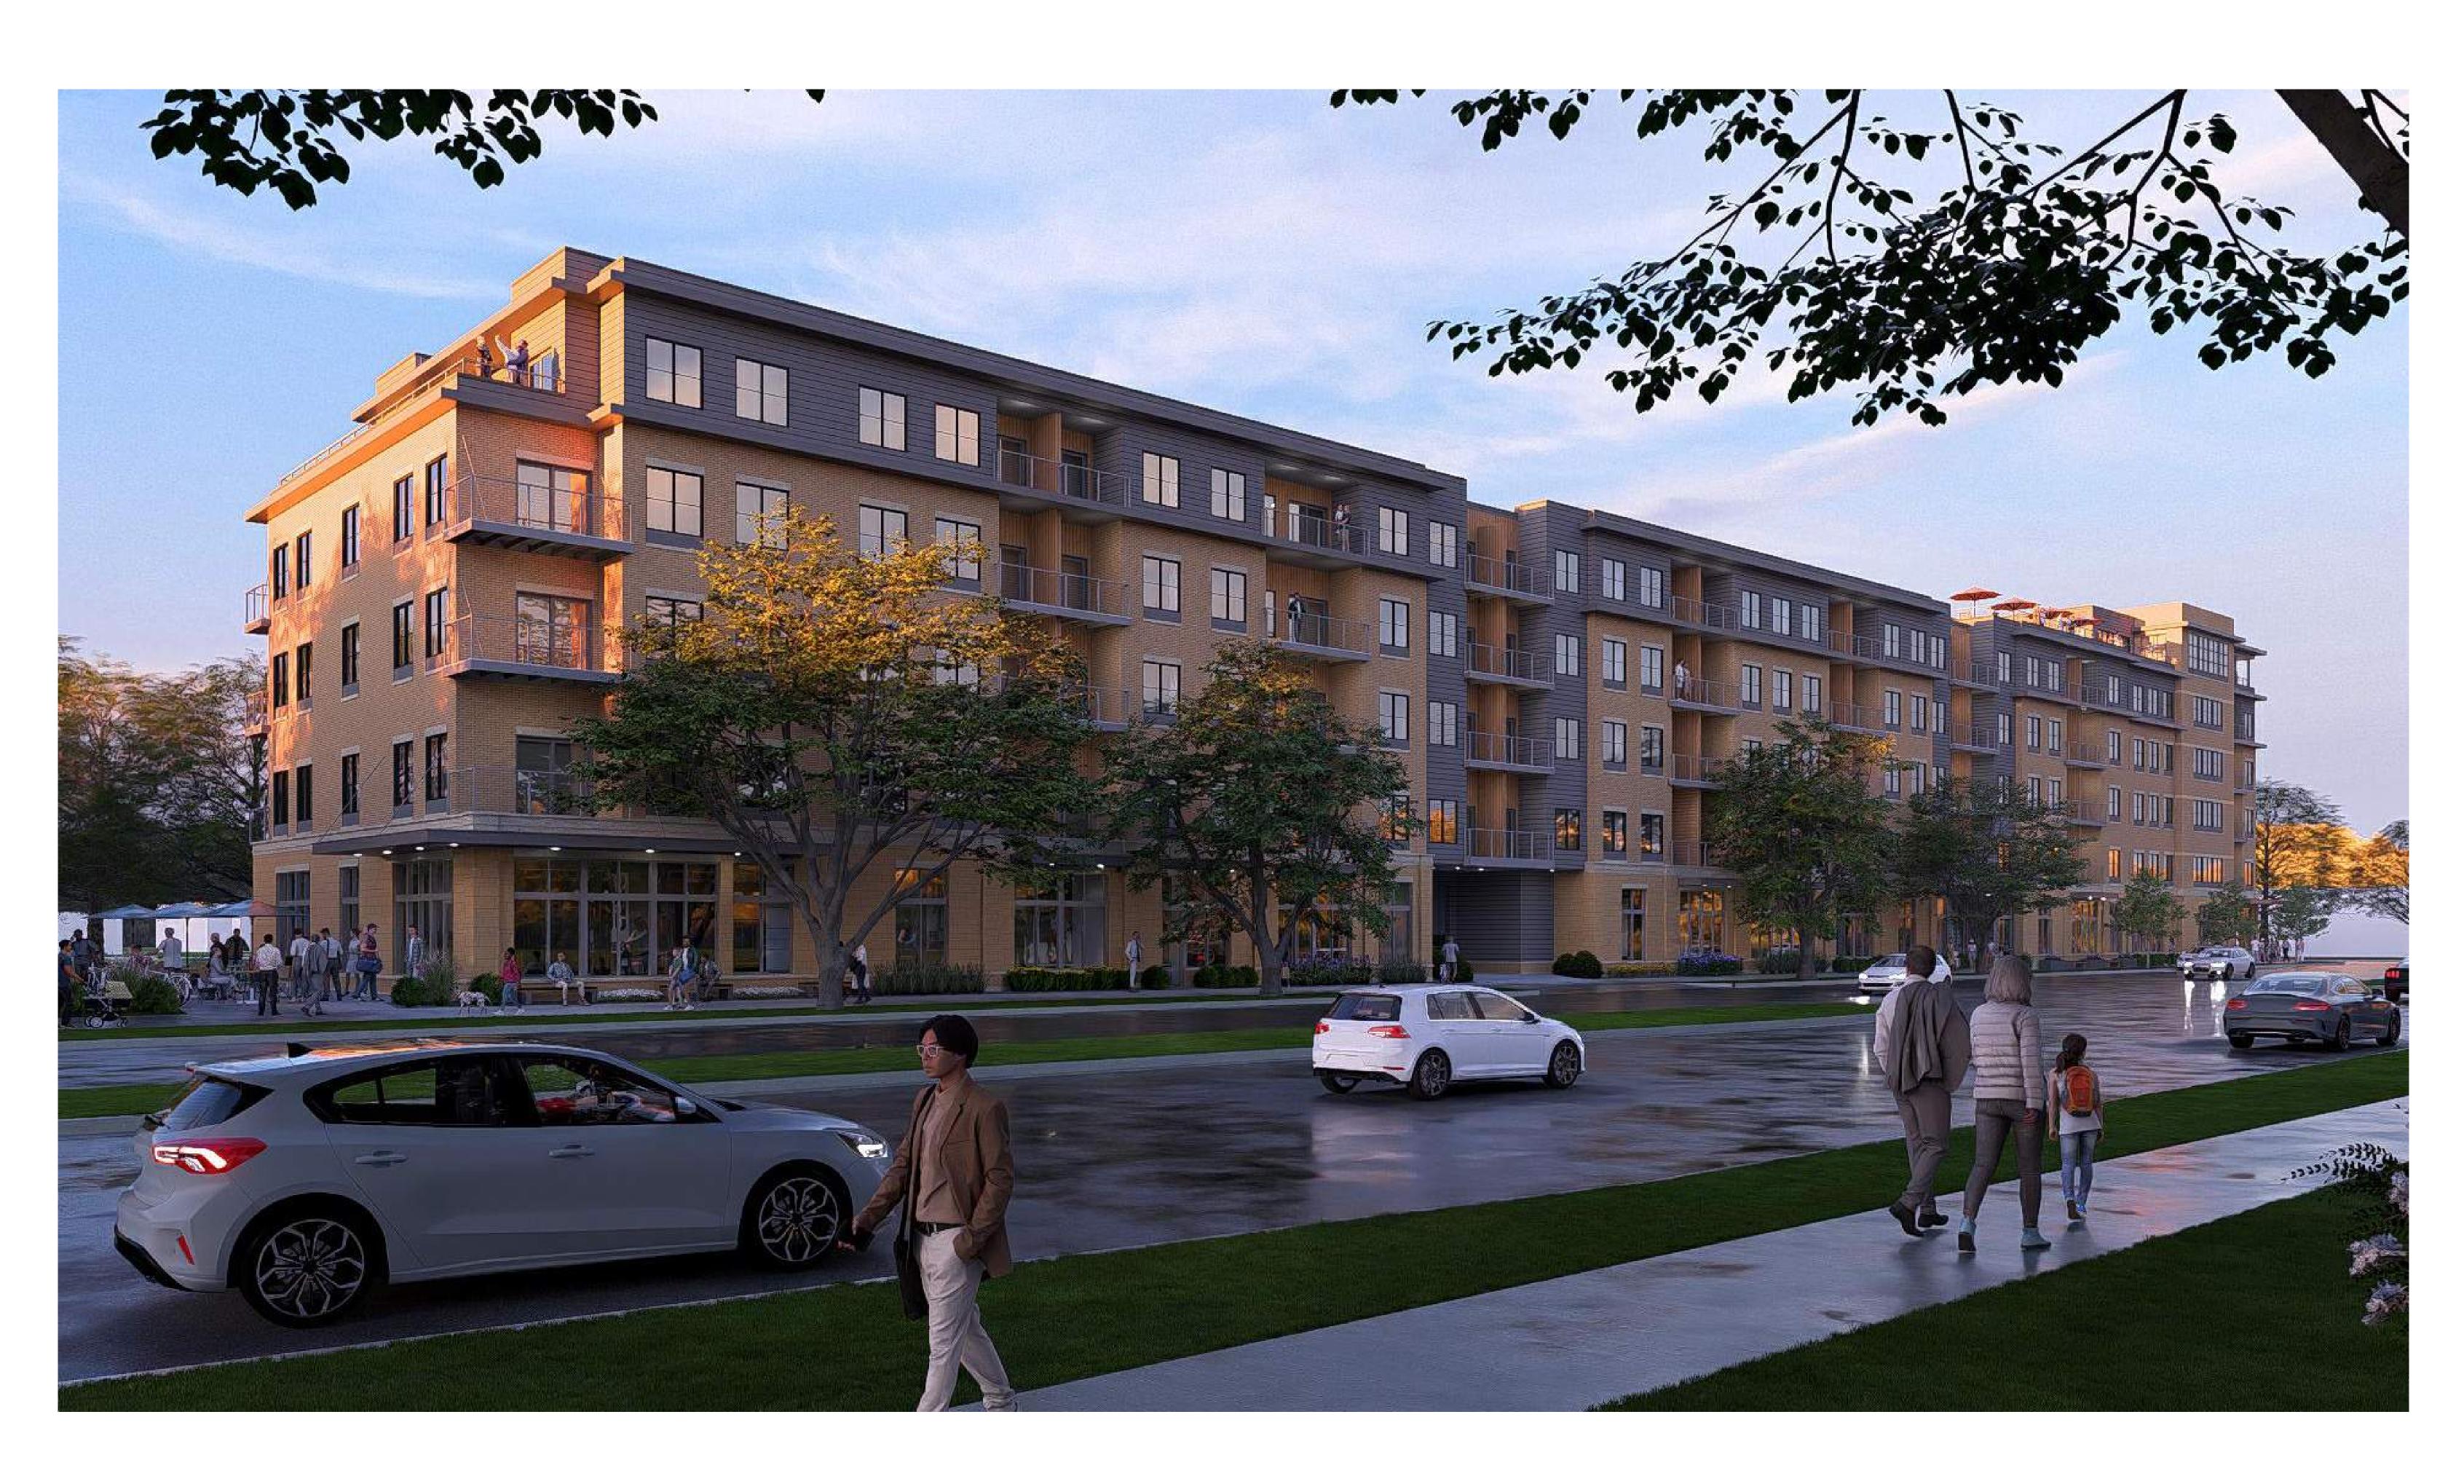

|

398'-4"











1) BUILDING SECTION 1 1/4" = 1'-0"

|           | ( | <br>3<br>A312 |  |
|-----------|---|---------------|--|
|           |   |               |  |
| 1<br>A310 |   |               |  |
|           |   |               |  |
|           |   |               |  |
|           |   |               |  |
|           |   |               |  |
|           |   |               |  |
|           |   |               |  |
|           |   |               |  |



















PERSPECTIVE EAST - DUSK













PERSPECTIVE WEST - DUSK





PERSPECTIVE NORTH





(13) ACCENT CANOPY / ROOF

(12) OVERHEAD GARAGE DOORS

22 SOLARIUM

|      | EXTERIOR MATERIALS               |
|------|----------------------------------|
| MARK | DESCRIPTION                      |
| 1    | COMPOSITE HORIZONTAL SIDING      |
| 2    | COMPOSITE ACCENT VERTICAL SIDING |
| 3    | COMPOSITE ACCENT PANEL SIDING    |
| 4    | MASONRY - MANUFACTURED STONE     |
| 5    | PRECAST STONE LINTEL             |
| 6    | MASONRY - THIN SET BRICK         |
| 7    | PRECAST STONE                    |
| 8    | ALUMINUM ENTRANCE DOOR           |
| 9    | ALUMINUM STOREFRONT WINDOW       |
| 10   | VINYL WINDOWS                    |
| 11   | VINYL PATIO DOORS                |
| 12   | OVERHEAD GARAGE DOOR             |
| 13   | ACCENT CA