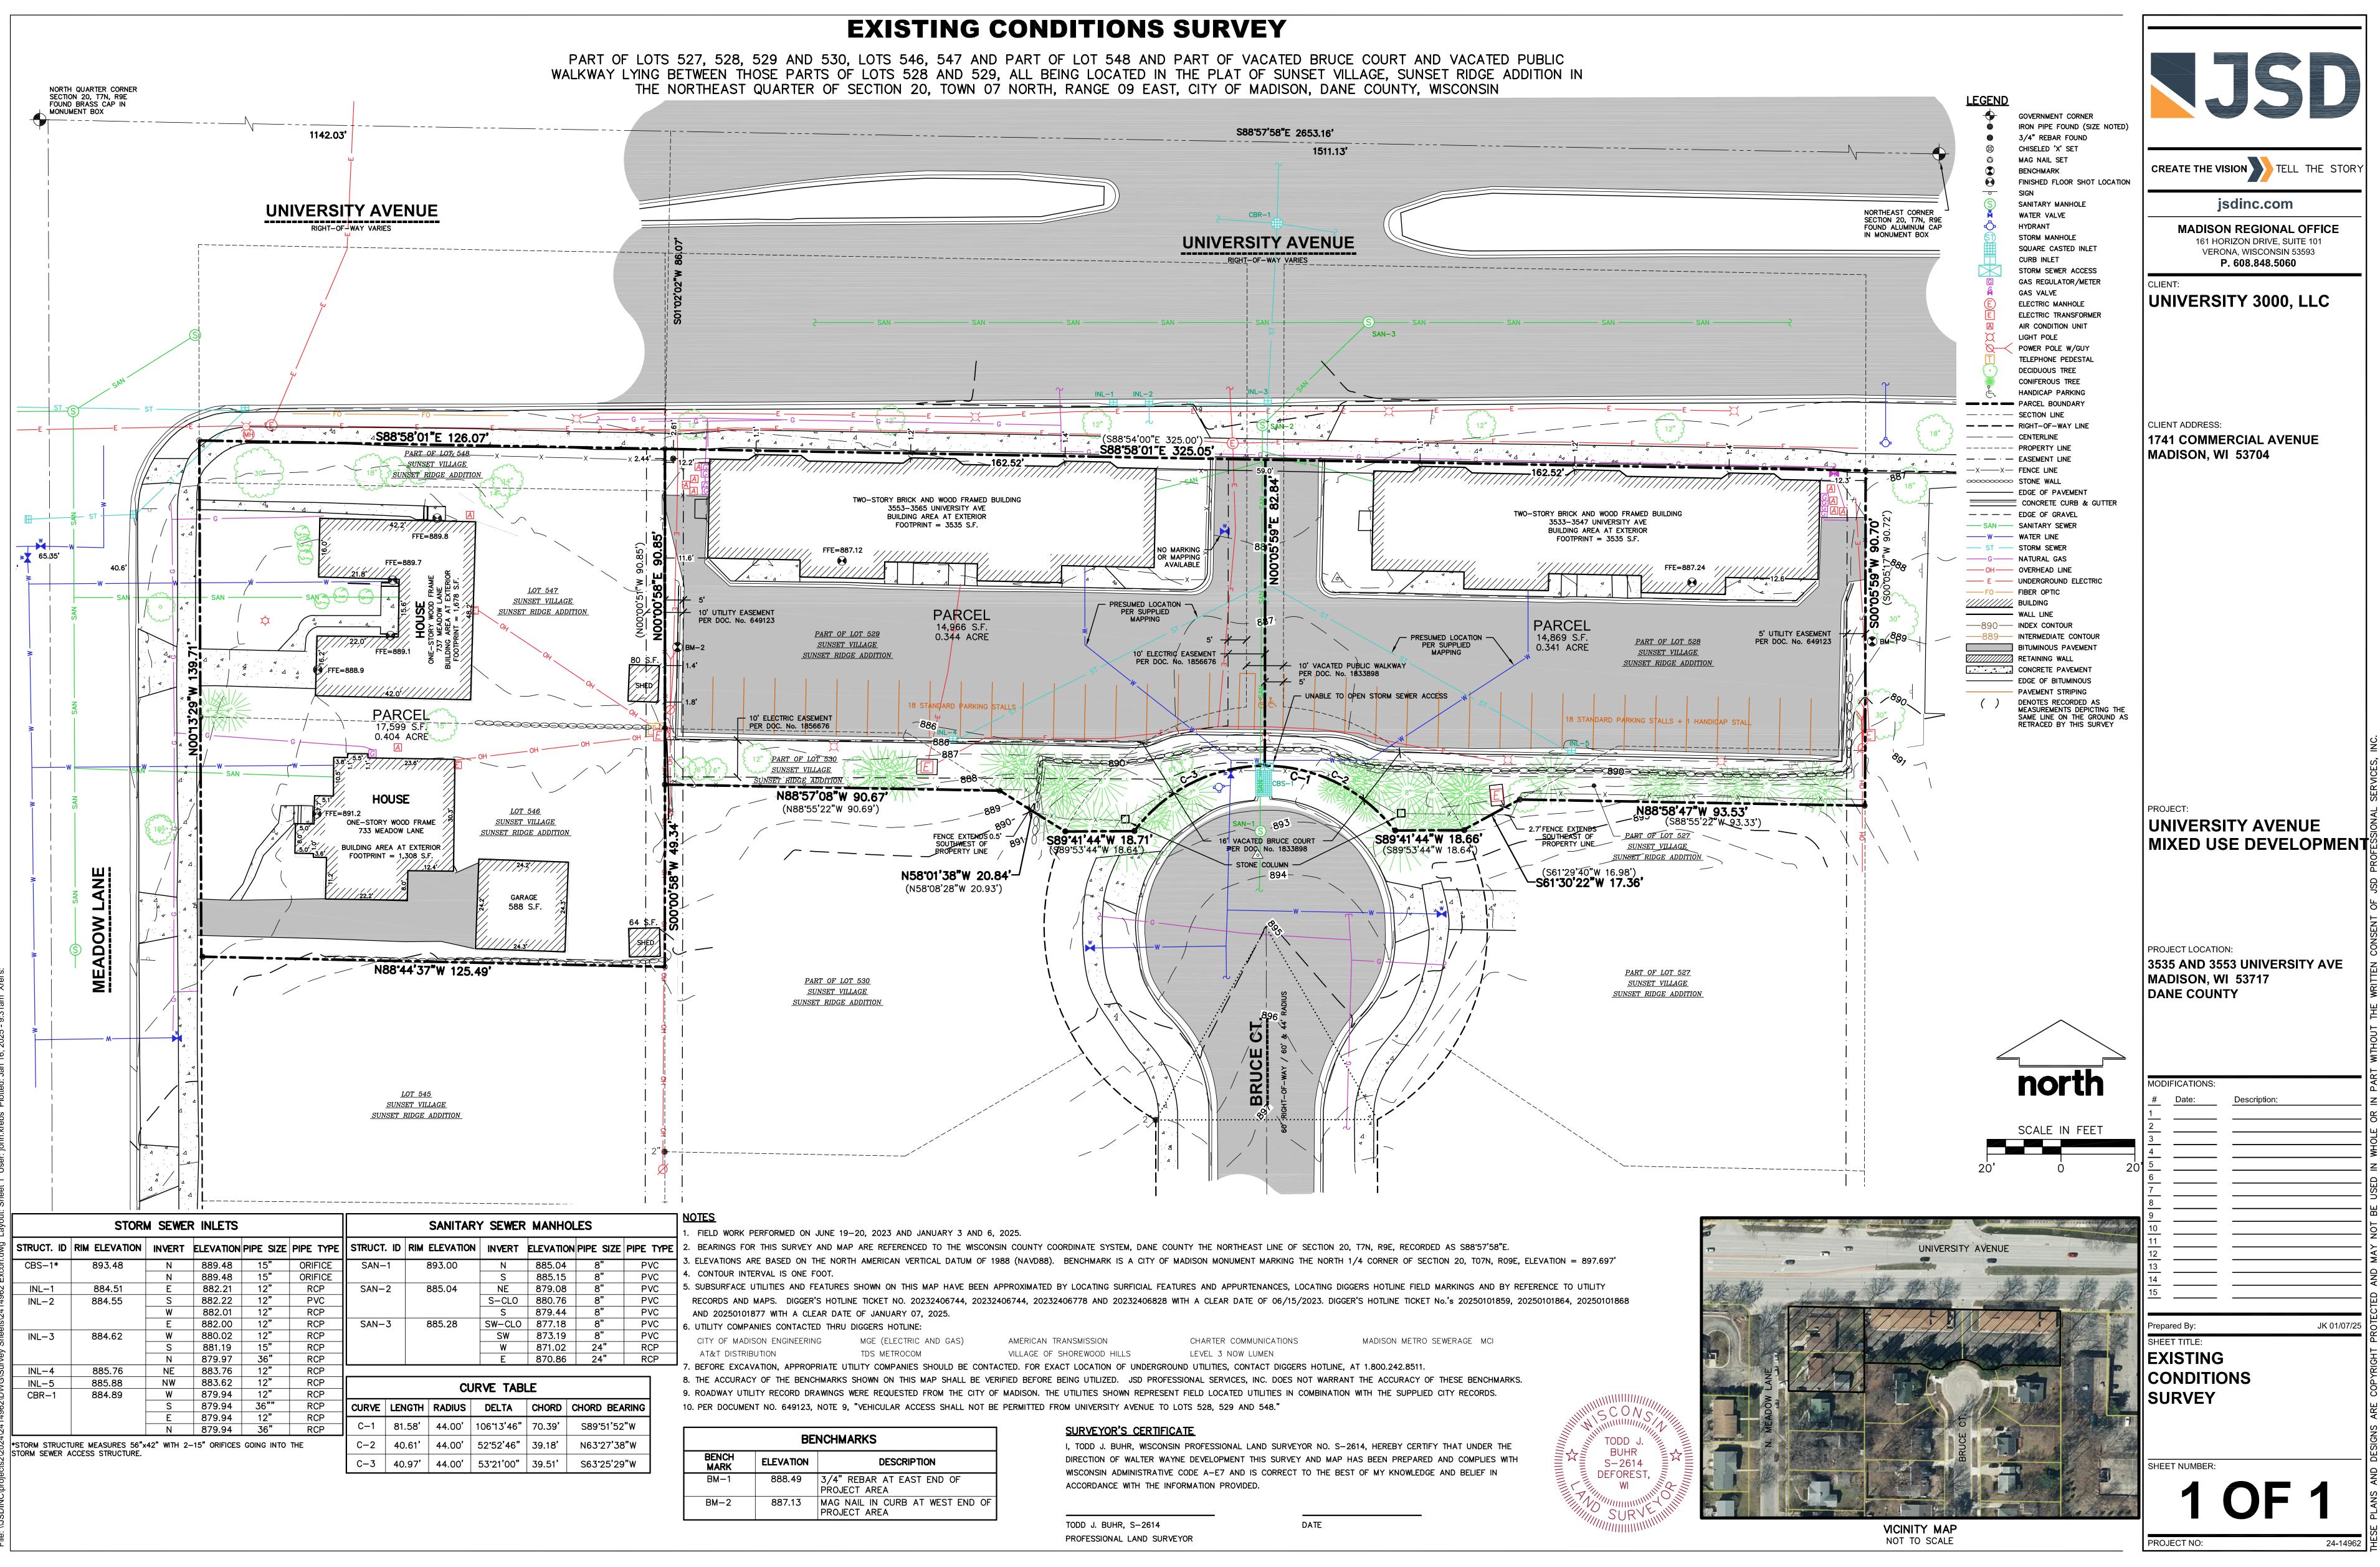

## UNIVERSITY 3000 LLC 3575 University Ave, Madison, WI

| BENCHMARKS    |           |                                              |  |  |  |
|---------------|-----------|----------------------------------------------|--|--|--|
| BENCH<br>MARK | ELEVATION | DESCRIPTION                                  |  |  |  |
| BM-1          | 888.49    | 3/4" REBAR AT EAST END OF<br>PROJECT AREA    |  |  |  |
| BM-2          | 887.13    | MAG NAIL IN CURB AT WEST END OF PROJECT AREA |  |  |  |