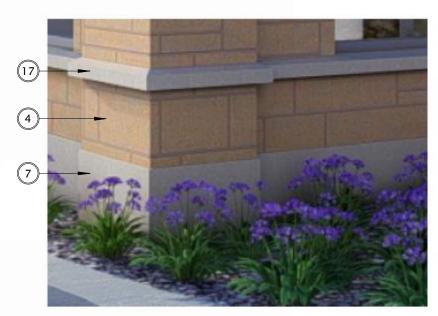

PERSPECTIVE EAST - DUSK

PERSPECTIVE WEST - DUSK

PERSPECTIVE NORTH

(13) ACCENT CANOPY / ROOF

(12) OVERHEAD GARAGE DOORS

22 SOLARIUM

|      | EXTERIOR MATERIALS               |
|------|----------------------------------|
| MARK | DESCRIPTION                      |
| 1    | COMPOSITE HORIZONTAL SIDING      |
| 2    | COMPOSITE ACCENT VERTICAL SIDING |
| 3    | COMPOSITE ACCENT PANEL SIDING    |
| 4    | MASONRY - MANUFACTURED STONE     |
| 5    | PRECAST STONE LINTEL             |
| 6    | MASONRY - THIN SET BRICK         |
| 7    | PRECAST STONE                    |
| 8    | ALUMINUM ENTRANCE DOOR           |
| 9    | ALUMINUM STOREFRONT WINDOW       |
| 10   | VINYL WINDOWS                    |
| 11   | VINYL PATIO DOORS                |
| 12   | OVERHEAD GARAGE DOOR             |
| 13   | ACCENT CANOPY / ROOF             |
| 14   | BALCONY / DECK                   |
| 15   | STEEL ENTRY DOOR                 |
| 16   | BALCONY RAILING                  |
| 17   | PRECAST CONCRETE SILL            |
| 18   | CAST STONE BAND                  |
| 19   | EXTRUDED ALUMINUM EYEBROW        |
| 20   | ALUMINUM FASCIA                  |
| 21   | FLUSH PANEL SOFFIT               |
| 22   | SOLARIUM                         |
|      |                                  |

1 HARDIE CEDARMILL NIGHT GREY

2 HARDIE WOODTONE RUSTIC SERIES 3 HARDIE METAL TRIM NIGHT GREY

(4) ELDORADO LIGHT ASHLAR SANDSTONE

5 WESTBROOK DARK BUFF PRECAST STONE

6 ACME CHINO THIN BRICK

(16) RAILING PROFILE