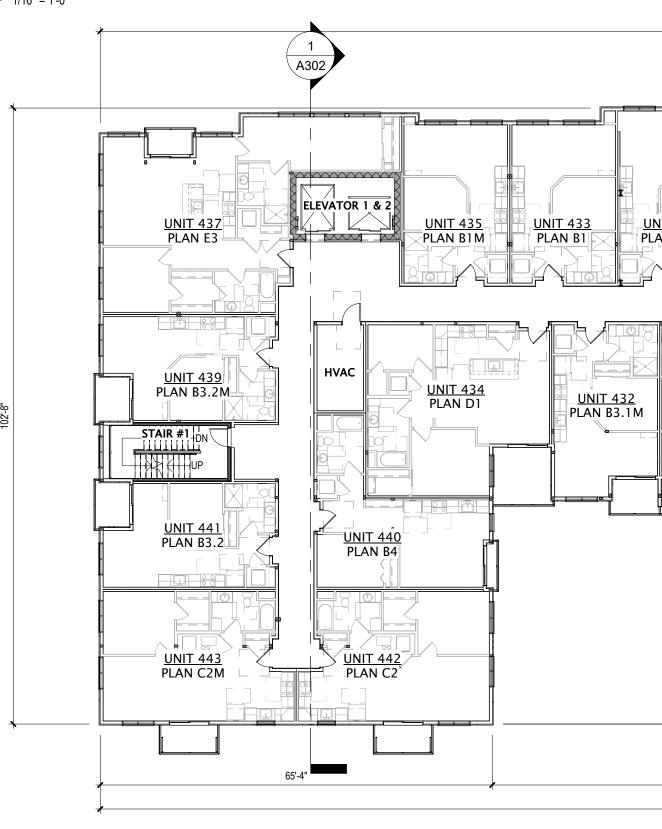

407'-4"

| UNIT 431<br>PLAN B3.1<br>PLAN C5.2M.1 | UNIT 425<br>PLAN B3M.1<br>PLAN C51 | 3. UNIT 421<br>PLAN B3.1<br>PLAN F | 419<br>B3.1M<br>PLAN C5.2<br>P |            | UNIT 411<br>PLAN B3 |
|---------------------------------------|------------------------------------|------------------------------------|--------------------------------|------------|---------------------|
| UNIT 430       PLAN B3.1              | UNIT 426<br>PLAN B3.3M<br>S4-2X    | UNIT 422<br>PLAN B3.1<br>PLAN B3.1 | UNIT 418<br>PLAN B3.1          | M PLAN C3M | UNIT 4<br>PLAN C    |