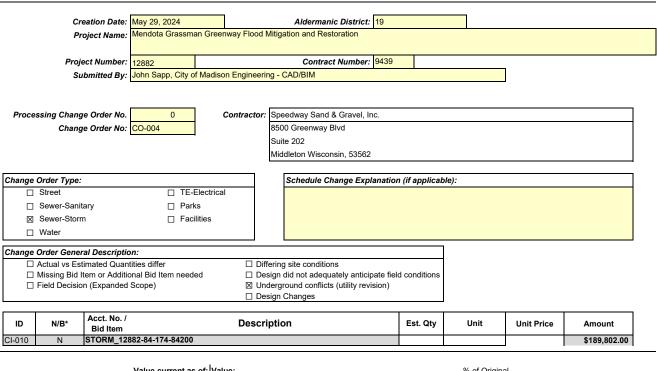

Change Order Under

| Value current as of: Value:                                      |                 |                                                          | % of Original |                |
|------------------------------------------------------------------|-----------------|----------------------------------------------------------|---------------|----------------|
|                                                                  |                 | Net Change Order                                         | 4.28%         | \$189,802.00   |
|                                                                  |                 | The Original Contract Total                              |               | \$4,436,527.13 |
|                                                                  | 5/30/24 7:05 AM | Sum of previous Approved Change Orders                   | 0.93%         | \$41,384.00    |
|                                                                  | 5/30/24 7:05 AM | The new Contract Sum including this Change Order will be | 105.21%       | \$4,667,713.13 |
|                                                                  |                 | Total Project Contingency                                | 8.00%         | \$354,922.17   |
| 5/30/24 7:05 AM Remaining Contingency prior to this change order |                 |                                                          |               | \$313,538.17   |
| 5/30/24 7:05 AM Remaining Contingency after this change order    |                 |                                                          |               | \$123,736.17   |
|                                                                  |                 | This Contract is a:                                      |               | Calendar Days  |
| ange Order Type                                                  |                 | Original Contract Time/Completion Date:                  |               | 160            |
| Under \$20k?                                                     | 5/30/24 7:05 AM | Net Change in Contract Time by previous CO:              |               |                |
| Over \$20k?                                                      | 5/30/24 7:05 AM | Contract Time/Completion Date prior to this CO:          |               | 160            |
| Over Contingency?                                                | 5/30/24 7:05 AM | Additional day(s) as a result of this CO:                |               | 24             |
| I Time Ext Requested?                                            | 5/30/24 7:05 AM | Contract time/completion date as a result of this CO:    |               | 184            |