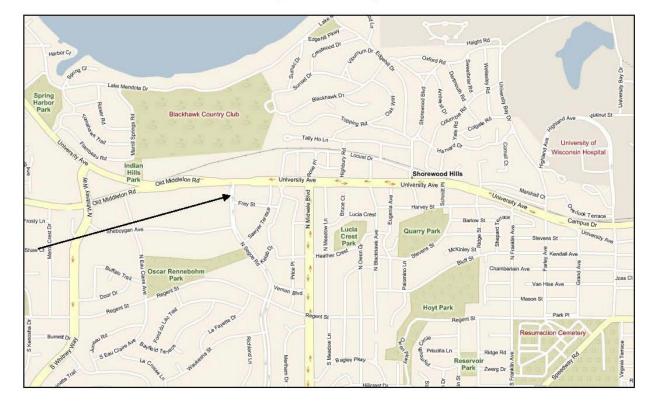

nal Submittal- Street Graphics**

February 9, 2011 4620 Frey Street

We are requesting a street graphics approval for the recorded PUD-SIP located at 4620 Frey Street. The ordinance allows for 144 S.F. /street frontage for project graphics and 32 S.F./street frontage for real estate. The graphic areas are proposed along two of the three streets, University Avenue and Segoe Road, which will have a combined graphics area of 274 S.F. (352 S.F. maximum allowed). The vision triangle has remained clear of any graphics.

The graphics will be on a high quality vinyl material and will be securely attached to the existing construction fence on the site. We have included a site plan showing the location of the street graphics, the design, dimensions and an example photo of a similar street graphic.



### Locator Map



Revisions UDC Submittal - February 9, 2011



 $\langle$ 

# Be one of Tampa's first loft homeowners!

 From the \$230,000s for lofts to \$700,000s for luxury penthouses
 1,100 to 3,405 sq.ft. • 11-to-20-foot ceilings Sales Center • 110 S. 12th Street • (813) 839-3800

### VICTORY LOFT: chaprelside www.victorylofts.com

# EXAMPLE OF SIMILAR GRAPHICS





SEGOE ROAD

Segoe

**UNIVERSITY AVENUE** 



University Ave.