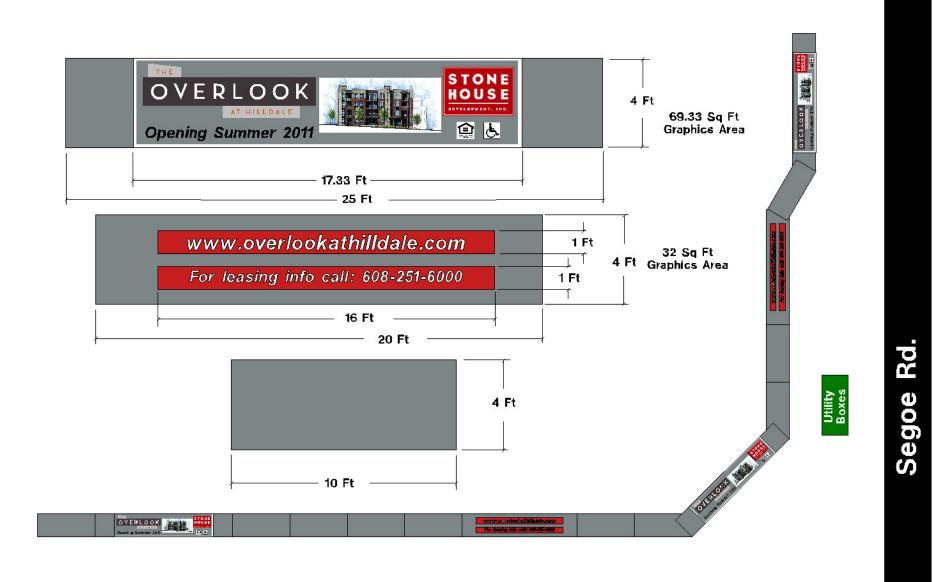

### **UDC Final Submittal- Street Graphics**

February 9, 2011 4620 Frey Street

We are requesting a street graphics approval for the recorded PUD-SIP located at 4620 Frey Street. The ordinance allows for 144 S.F. /street frontage for project graphics and 32 S.F./street frontage for real estate. The graphic areas are proposed along two of the three streets, University Avenue and Segoe Road, which will have a combined graphics area of 274 S.F. (352 S.F. maximum allowed). The vision triangle has remained clear of any graphics.

The graphics will be on a high quality vinyl material and will be securely attached to the existing construction fence on the site. We have included a site plan showing the location of the street graphics, the design, dimensions and an example photo of a similar street graphic.