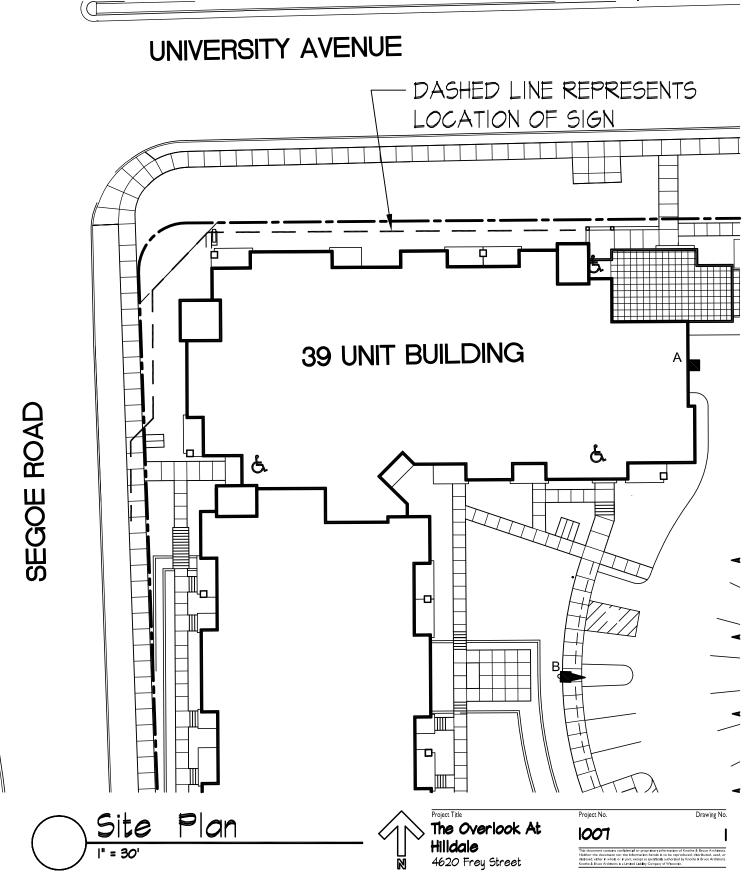

### **UDC Final Submittal- Street Graphics**

February 9, 2011 4620 Frey Street

We are requesting a street graphics approval for the recorded PUD-SIP located at 4620 Frey Street. The ordinance allows for 144 S.F. /street frontage for project graphics and 32 S.F./street frontage for real estate. The graphic areas are proposed along two of the three streets, University Avenue and Segoe Road, which will have a combined graphics area of 274 S.F. (352 S.F. maximum allowed). The vision triangle has remained clear of any graphics.

The graphics will be on a high quality vinyl material and will be securely attached to the existing construction fence on the site. We have included a site plan showing the location of the street graphics, the design, dimensions and an example photo of a similar street graphic.