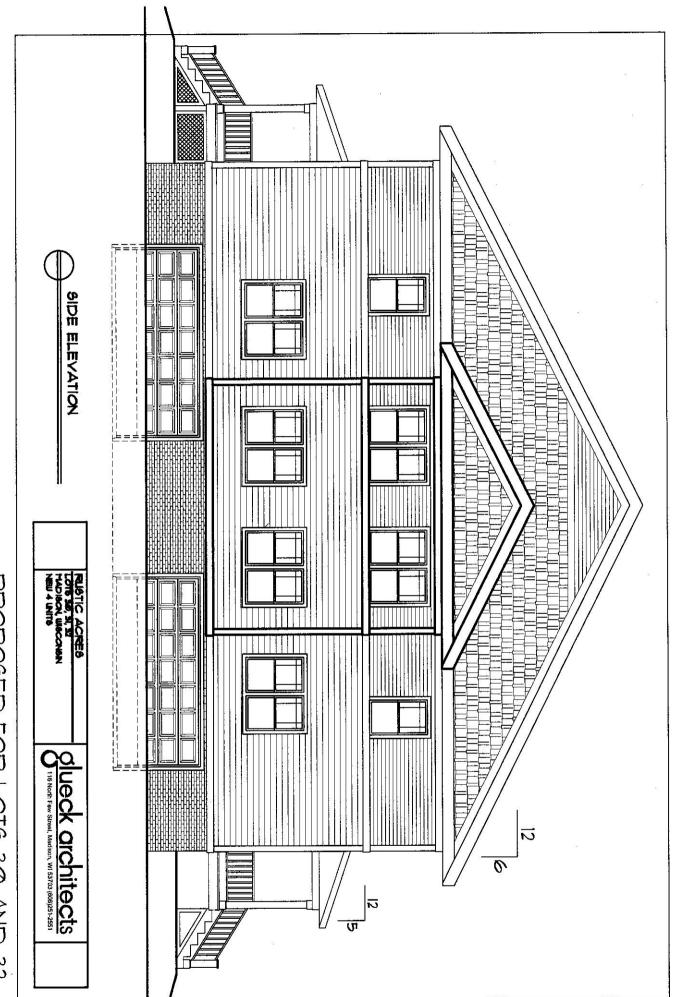

Lots 30, 31, 32 Madison, WI

Attached are drawings for altering the exterior elevations at the above mentioned property. This is the only change requested. Site Plan, Landscape Plan and building footprint are not being changed.

Please note: all invoices are due within 30 days of receiving the invoice. Invoices over 30 days past due will be charged a 10% per year interest rate on all past due amounts.

ORIGINAL LOT 30 ELEVATIONS REVISION REQUESTED-SEE NEW CRAWINGS

PROPOSED FOR LOTS 30 AND 32

PROPOSED FOR LOT 31

OPIGINAL LANDSCAPE PLAN LOT 30 NO CHANGES REQUESTED

OPIGNAL LANDSCAPE PLAN LOT 31 NO CHANGES REQUESTED

ORIGINAL LANDSCAPE PLAN (NO CHANGES REQUESTED)

ORIGINAL PUD PLAN