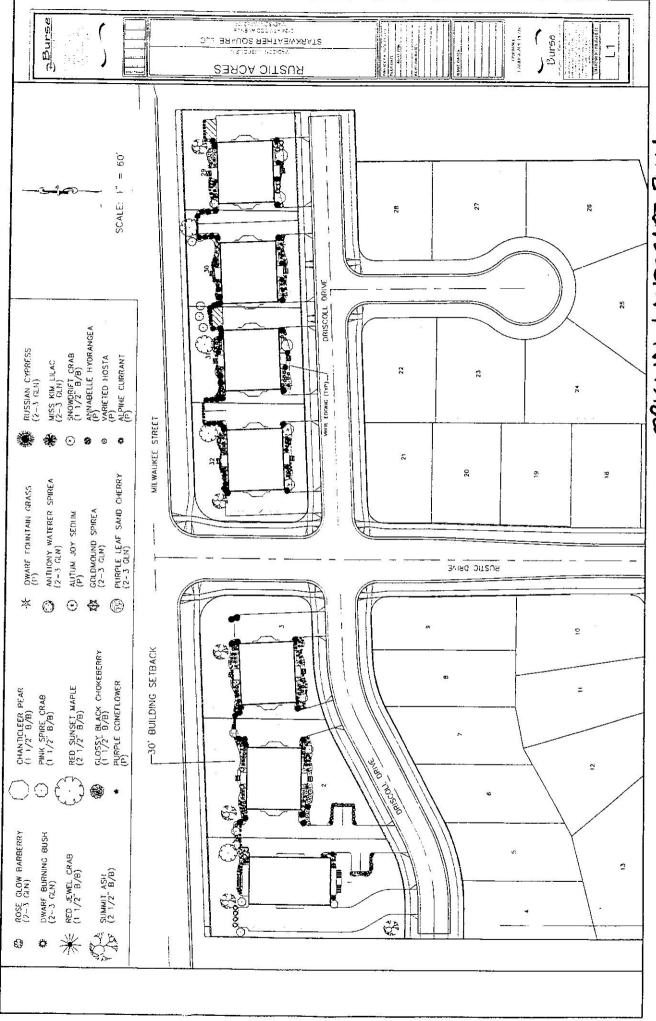

# PLANTING LIST

- ROSE GLOW BARBERRY (2-3 GLN)
- DWARF BURNING BUSH (2-3 GLN)
- RED JEWEL CRAB
  (1 1/2" B/B)
- SUMMIT ASH (2 1/2" B/B)
- CHANTICLEER PEAR (1 1/2" B/B)
- PINK SPIRE CRAB
  (1 1/2" B/B)
  - RED SUNSET MAPLE
    (2 1/2" B/B)
    - GLOSSY BLACK CHOKEBERRY (1 1/2" B/B)
  - PURPLE CONEFLOWER (P)

- → DWARF FOUNTAIN GRASS
  (P)
- ANTHONY WATERER SPIREA (2-3 GLN)
- \* AUTUM JOY SEDUM (P)
- GOLDMOUND SPIREA (2-3 GLN)
- PURPLE LEAF SAND CHERRY (2-3 GLN)
- RUSSIAN CYPRESS (2-3 GLN)
- MISS KIM LILAC (2-3 GLN)
- SNOWDRIFT CRAB
  (1 1/2" B/E)
- ANNABELLE HYDRANGEA
  (P)
- VARIETED HOSTA(P)

PROPOSED FOR LOTS 30 AND 32

PROPOSED FOR LOT 31

OPIGINAL LANDSCAPE PLAN LOT 30 NO CHANGES REQUESTED

OPIGNAL LANDSCAPE PLAN LOT 31 NO CHANGES REQUESTED

ORIGINAL LANDSCAPE PLAN (NO CHANGES REQUESTED)

ORIGINAL PUD PLAN