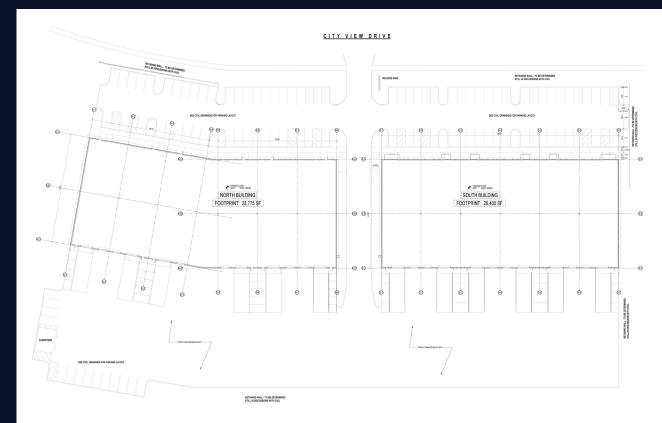

## PROPERTY HIGHLIGHTS

**Construction Type:** 

Tilt-up concrete with brick and glass accents

Floor Thickness: 5.5" unreinforced concrete

Roof Type: Ballasted roof with expanded

polystyrene insulation

Year Built: Completion Q4 2022

Clear Height: 20'6"

**Zoning:** SE (Suburban Employment District)

Column Spacing: 40' x 40'

Loading Docks: 12' x 14' with no levelers –

one per bay, six per building

Drive-In Doors: 8' x 9' – one per bay, six

per building

Fire Protection: Designed to protect class I - IV commodities up to 20' and 12' Group A plastics

in racks

**HVAC:** Gas-fired unit heaters

Electric Service: 1000 amp, 208/120 volt service, multi-metered for future tenants

**Lighting:** High Bay LED fixtures

**Parking:** 78 regular stalls in front of the buildings 8 handicap stalls in front of the buildings 18 stalls in the back of the north building