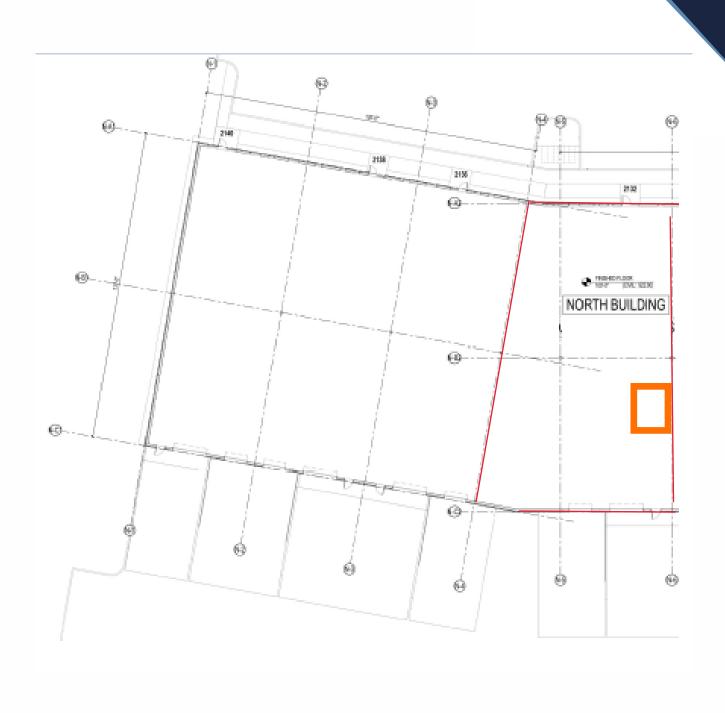

## 2128 City View Drive

19,175 SQUARE FEET | AVAILABLE





## COMMERCE BUILDINGS FOR LEASE

2104 City View Drive Madison, WI 53718

2104 City View Drive:





## PROPERTY HIGHLIGHTS

**Construction Type:** 

Tilt-up concrete with brick and glass accents

Floor Thickness: 5.5" unreinforced concrete

Roof Type: Ballasted roof with expanded

polystyrene insulation

Year Built: Completion Q4 2022

Clear Height: 20'6"

**Zoning:** SE (Suburban Employment District)

Column Spacing: 40' x 40'

Loading Docks: 12' x 14' with no levelers –

one per bay, six per building

Drive-In Doors: 8' x 9' – one per bay, six

per building

Fire Protection: Designed to protect class I - IV commodities up to 20' and 12' Group A plastics

in racks

**HVAC:** Gas-fired unit heaters

Electric Service: 1000 amp, 208/120 volt service, multi-metered for future tenants

**L