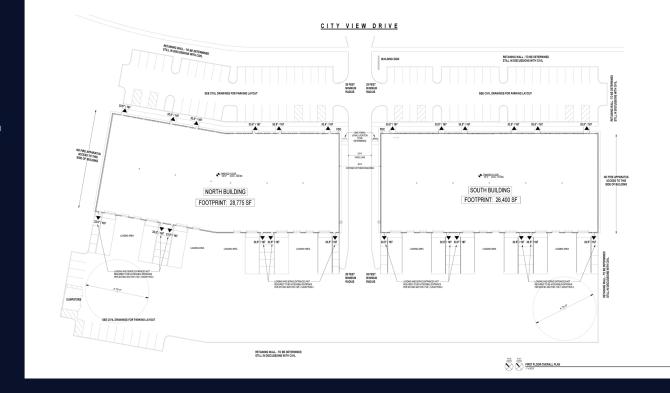

Clear Height: 20'6"

**Zoning:** SE (Suburban Employment District)

Column Spacing: 40' x 40'

Loading Docks: 12' x 14' with no levelers –

one per bay, six per building

Drive-In Doors: 8' x 9' – one per bay, six

**Lighting:** High Bay LED fixtures

**Parking:** 78 regular stalls in front of the buildings 8 handicap stalls in front of the buildings 18 stalls in the back of the north building

## **PROPERTY ELEVATION**

Status Q2 2023 Occupancy

Available Space: 11,400 - 19,175 Square Feet Divisible to: Approximately 9,600 Square Feet