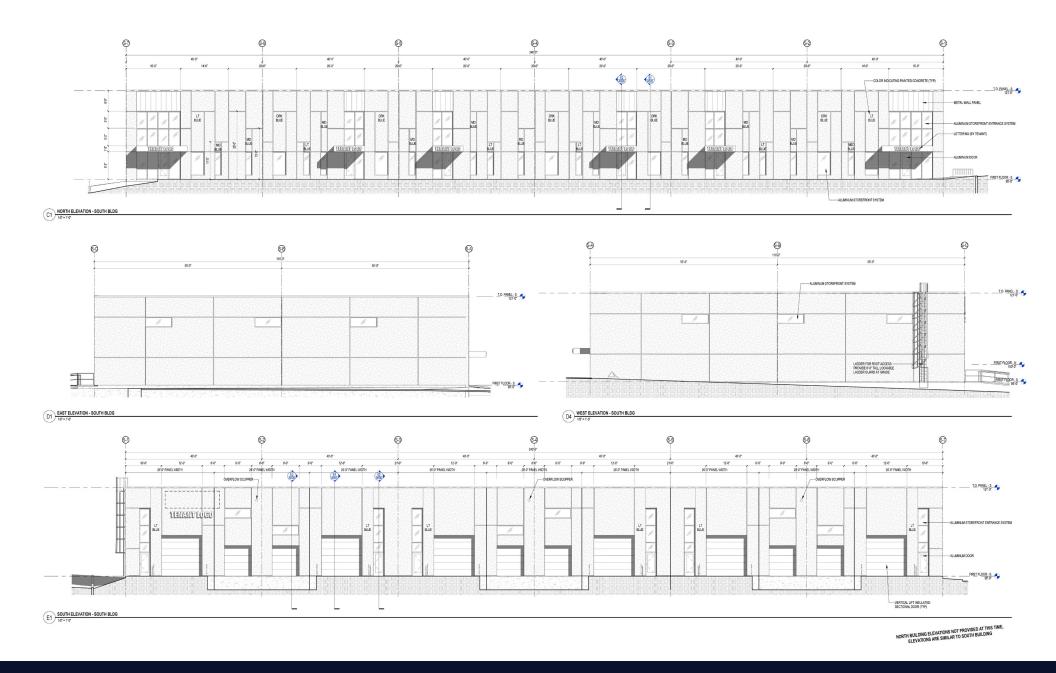

## **PROPERTY ELEVATION**

Status Q2 2023 Occupancy

Available Space: 11,400 - 19,175 Square Feet Divisible to: Approximately 9,600 Square Feet