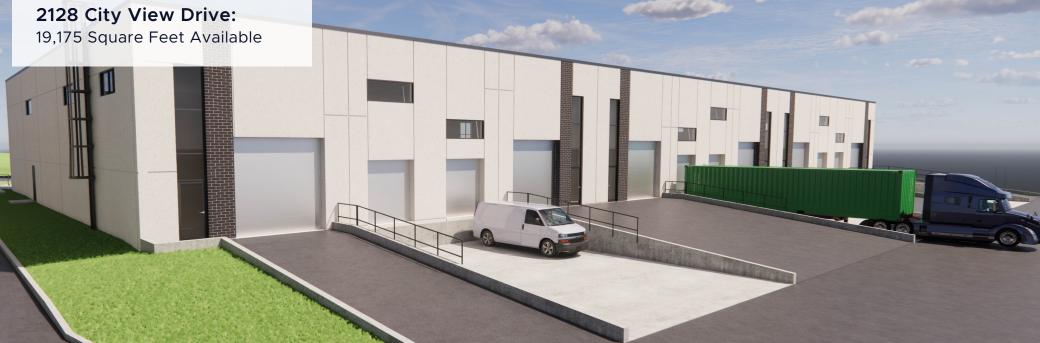

## 2128 City View Drive

19,175 SQUARE FEET | AVAILABLE





## COMMERCE BUILDINGS FOR LEASE

2104 City View Drive Madison, WI 53718

2104 City View Drive:





## PROPERTY HIGHLIGHTS

**Construction Type:** 

Tilt-up concrete with brick and glass accents

Floor Thickness: 5.5" unreinforced concrete

Roof Type: Ballasted roof with expanded

polystyrene insulation

Year Built: Completion Q4 2022

Clear Height: 20'6"

**Zoning:** SE (Suburban Employment District)

Column Spacing: 40' x 40'

Loading Docks: 12' x 14' with no levelers –

one per bay, six per building

Drive-In Doors: 8' x 9' – one per bay, six

per building

Fire Protection: Designed to protect class I - IV commodities up to 20' and 12' Group A plastics

in racks

**HVAC:** Gas-fired unit heaters

Electric Service: 1000 amp, 208/120 volt service, multi-metered for future tenants

**Lighting:** High Bay LED fixtures

**Parking:** 78 regular stalls in front of the buildings 8 handicap