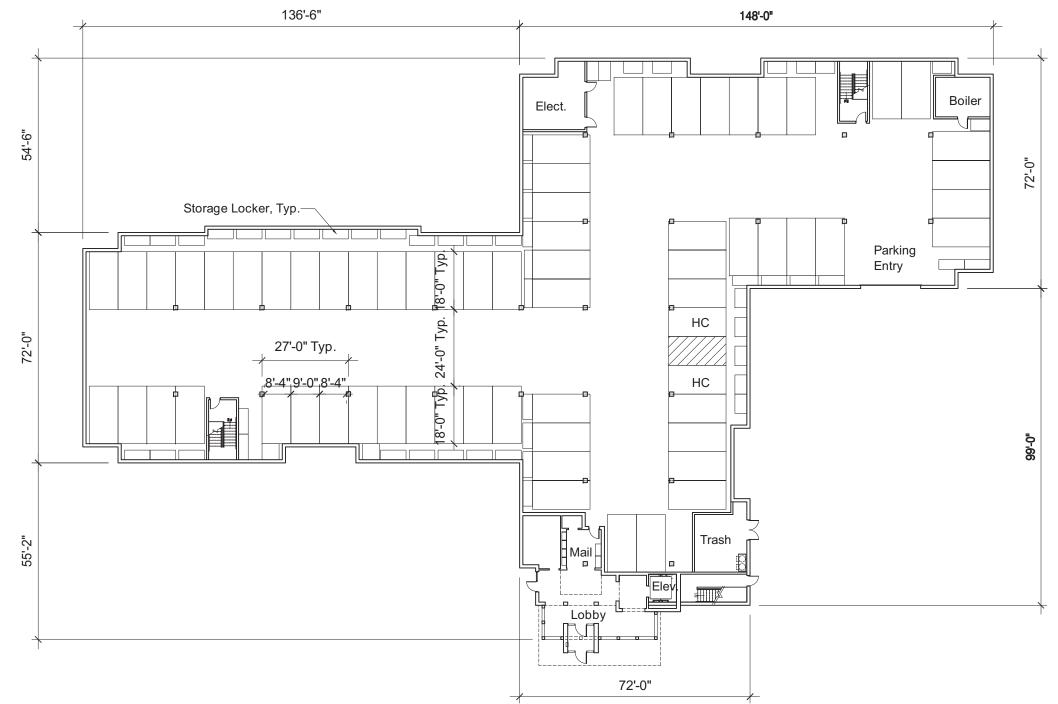

## Development Data

| 201010    |                |                           |           |           |
|-----------|----------------|---------------------------|-----------|-----------|
|           |                | Project                   |           |           |
| Site Da   | ta             | Total                     | West      | East      |
| Lot Area  |                | ± 244,595                 | ± 88,819  | ± 155,776 |
|           |                | ± 5.62 ac                 | ± 2.04 ac | ±3.58 ac  |
| Dwelling  | Units          | 156                       | 66        | 90        |
| Lot Area  | / DU           | 1,568                     | 1,346     | 1,731     |
|           | DU/acre)       | 27.8                      | 32.4      | 25.1      |
| Lot Cove  |                | 117,217                   | 51,550    | 65,667    |
| - Percent |                | 48.0                      | 58.0      | 42.2      |
| Usable C  | pen Space      | 52,105                    | 21,725    | 30,380    |
| Dudiatio  | n Data         |                           |           |           |
| Buildin   | -              |                           |           |           |
| Dwelling  |                | 156                       | 66        | 90        |
| Building  | Height         | 3 Stories                 | 3 Stories | 3 Stories |
| Gross Flo |                | 166,909<br>Parking Areas) | 76,900    | 90,009    |
| FAR       | ig Galage Leve | .68                       | 0.87      | 0.58      |
| Studio    | 570 c          | f 624 sf 24               | 15        | 0.58      |
| One Bed   |                | 28                        | 46        |           |
| Two Bed   |                | f - 1312 sf 64            | 23        | 35        |
|           |                |                           |           |           |
|           |                |                           |           |           |
| Parking   | g Data         |                           |           |           |
| Vehicle   | Total          | 220                       | 94        | 126       |
|           | Internal       | 156                       | 66        | 90        |
|           | Surface        | 64                        | 28        | 36        |
|           | Ratio          | 1.4                       | 1.4       | 1.4       |
| Bike      | Total          | 180                       | 78        | 102       |
| Direct    | Internal       | 156                       | 66        | 90        |
|           | Surface        | 24                        | 12        | 12        |
|           | Ratio          | 1.2                       | 1.2       | 1.1       |
|           |                |                           | I         |           |