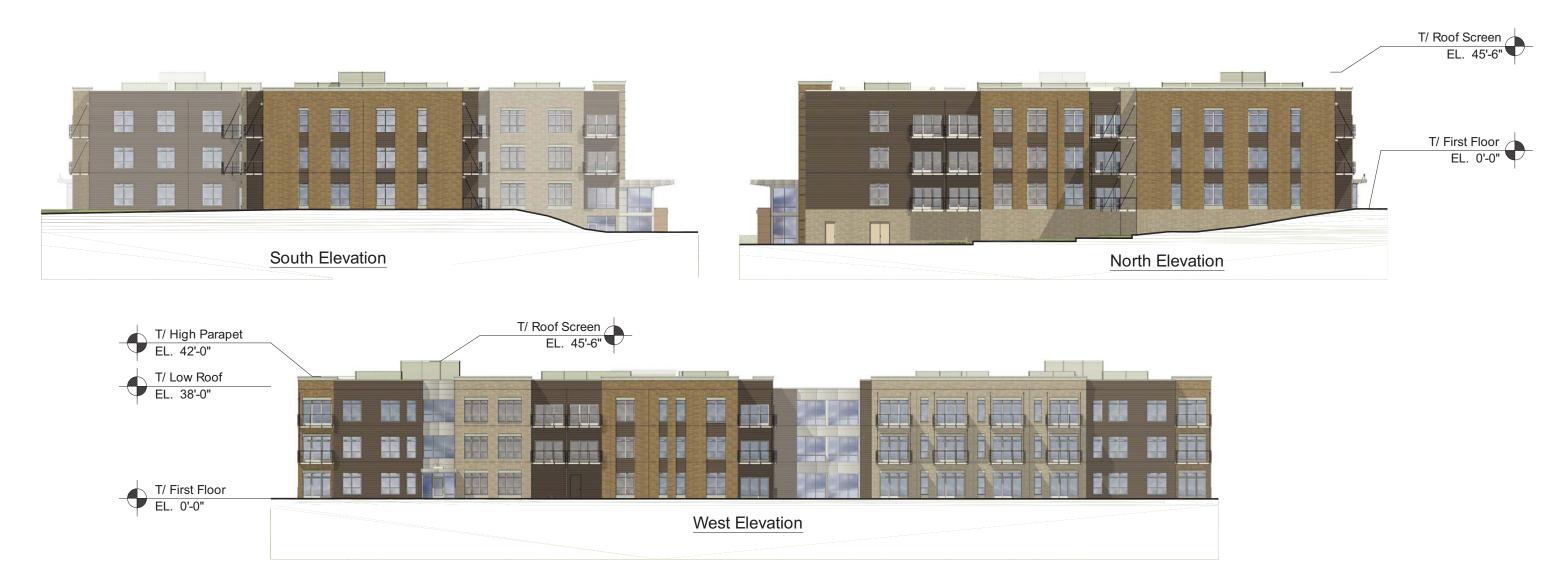

## Development Data

| 201010    |                |                           |           |           |
|-----------|----------------|---------------------------|-----------|-----------|
|           |                | Project                   |           |           |
| Site Da   | ta             | Total                     | West      | East      |
| Lot Area  |                | ± 244,595                 | ± 88,819  | ± 155,776 |
|           |                | ± 5.62 ac                 | ± 2.04 ac | ±3.58 ac  |
| Dwelling  | Units          | 156                       | 66        | 90        |
| Lot Area  | / DU           | 1,568                     | 1,346     | 1,731     |
|           | DU/acre)       | 27.8                      | 32.4      | 25.1      |
| Lot Cove  |                | 117,217                   | 51,550    | 65,667    |
| - Percent |                | 48.0                      | 58.0      | 42.2      |
| Usable C  | pen Space      | 52,105                    | 21,725    | 30,380    |
| Dudiatio  | n Data         |                           |           |           |
| Buildin   | -              |                           |           |           |
| Dwelling  |                | 156                       | 66        | 90        |
| Building  | Height         | 3 Stories                 | 3 Stories | 3 Stories |
| Gross Flo |                | 166,909<br>Parking Areas) | 76,900    | 90,009    |
| FAR       | ig Galage Leve | .68                       | 0.87      | 0.58      |
| Studio    | 570 c          | f 624 sf 24               | 15        | 0.58      |
| One Bed   |                | 28                        | 46        |           |
| Two Bed   |                | f - 1312 sf 64            | 23        | 35        |
|           |                |                           |           |           |
|           |                |                           |           |           |
| Parking   | g Data         |                           |           |           |
| Vehicle   | Total          | 220                       | 94        | 126       |
|           | Internal       | 156                       | 66        | 90        |
|           | Surface        | 64                        | 28        | 36        |
|           | Ratio          | 1.4                       | 1.4       | 1.4       |
| Bike      | Total          | 180                       | 78        | 102       |
| Direct    | Internal       | 156                       | 66        | 90        |
|           | Surface        | 24                        | 12        | 12        |
|           | Ratio          | 1.2                       | 1.2       | 1.1       |
|           |                |                           | I         |           |