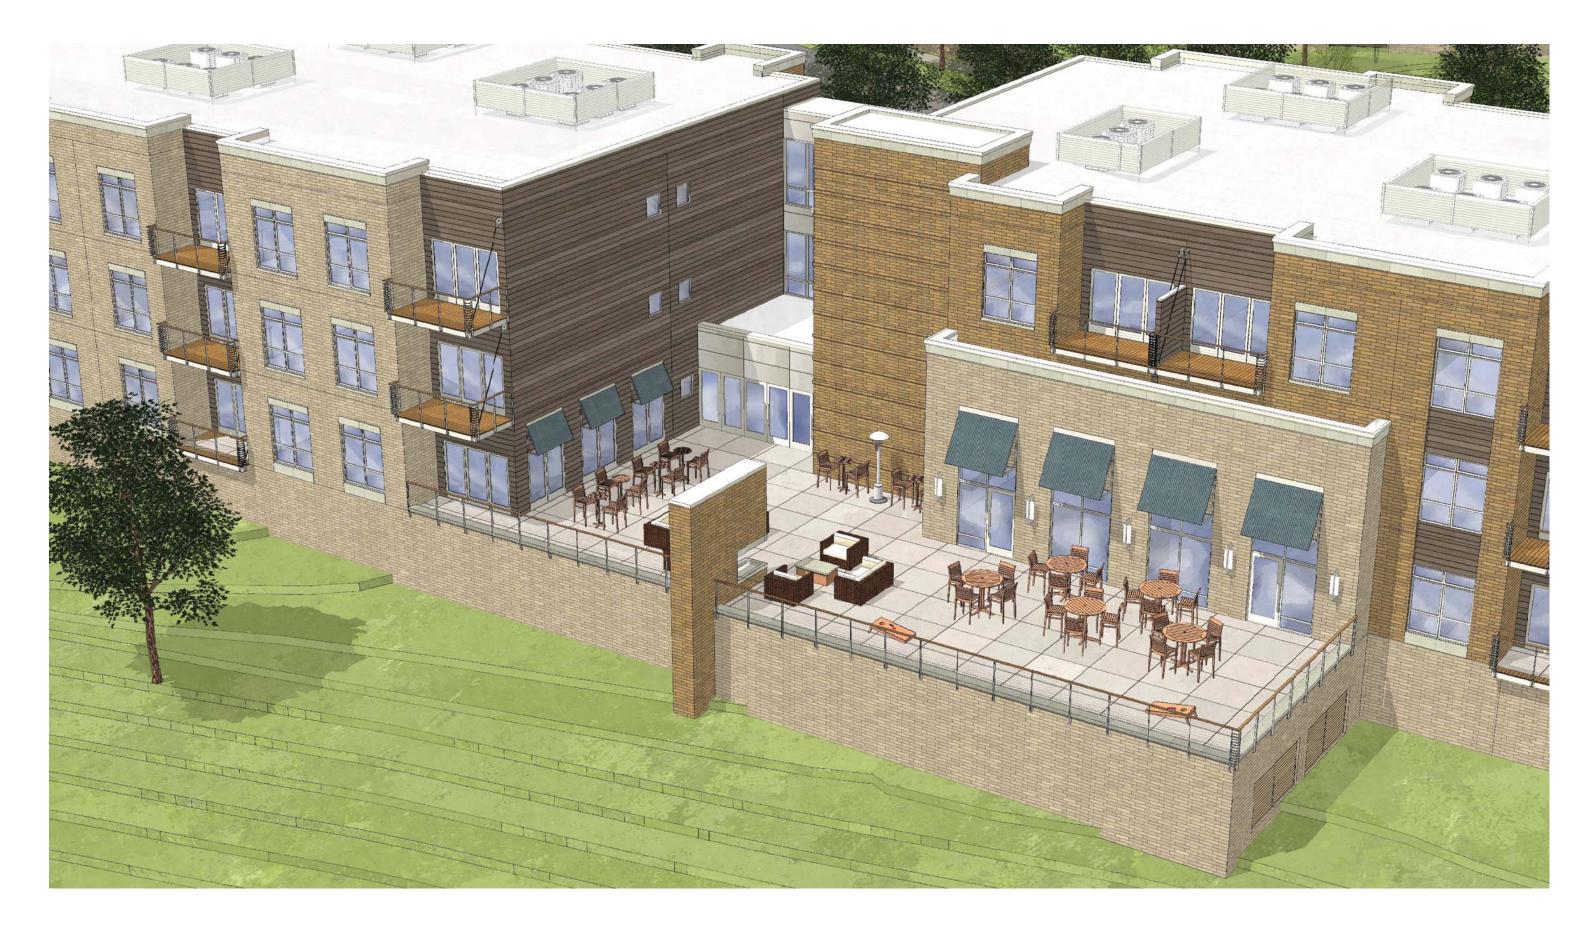

# Usable Open Space

|                                    | Project                |
|------------------------------------|------------------------|
|                                    | Total                  |
| Dwelling Units                     | 156                    |
| Required<br>(320 sf/Dwelling Unit) | 49,920                 |
| Provided Total                     | 52,105                 |
| Balconies<br>& Roof D<br>At Grade  | 4,695<br>eck<br>47,410 |
|                                    |                        |