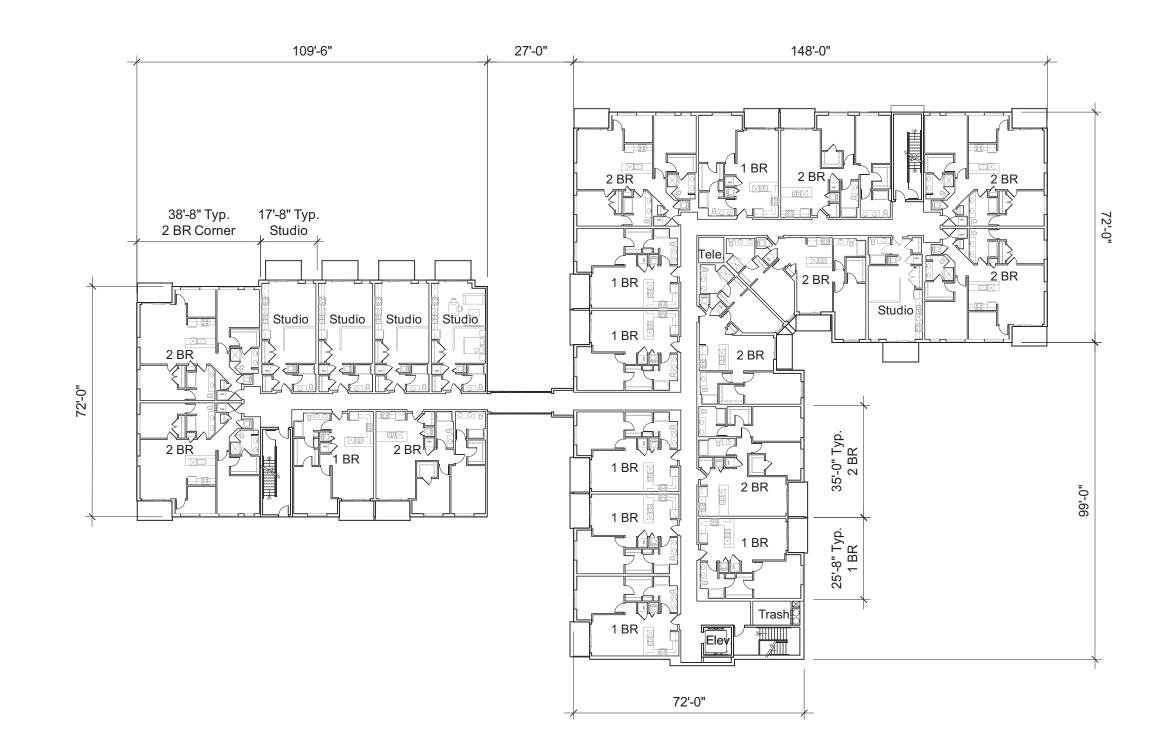

## Development Data

| 201010    |                |                           |           |           |
|-----------|----------------|---------------------------|-----------|-----------|
|           |                | Project                   |           |           |
| Site Da   | ta             | Total                     | West      | East      |
| Lot Area  |                | ± 244,595                 | ± 88,819  | ± 155,776 |
|           |                | ± 5.62 ac                 | ± 2.04 ac | ±3.58 ac  |
| Dwelling  | Units          | 156                       | 66        | 90        |
| Lot Area  | / DU           | 1,568                     | 1,346     | 1,731     |
|           | DU/acre)       | 27.8                      | 32.4      | 25.1      |
| Lot Cove  |                | 117,217                   | 51,550    | 65,667    |
| - Percent |                | 48.0                      | 58.0      | 42.2      |
| Usable C  | pen Space      | 52,105                    | 21,725    | 30,380    |
| Dudiatio  | n Data         |                           |           |           |
| Buildin   | -              |                           |           |           |
| Dwelling  |                | 156                       | 66        | 90        |
| Building  | Height         | 3 Stories                 | 3 Stories | 3 Stories |
| Gross Flo |                | 166,909<br>Parking Areas) | 76,900    | 90,009    |
| FAR       | ig Galage Leve | .68                       | 0.87      | 0.58      |
| Studio    | 570 c          | f 624 sf 24               | 15        | 0.58      |
| One Bed   |                | 28                        | 46        |           |
| Two Bed   |                | f - 1312 sf 64            | 23        | 35        |
|           |                |                           |           |           |
|           |                |                           |           |           |
| Parking   | g Data         |                           |           |           |
| Vehicle   | Total          | 220                       | 94        | 126       |
|           | Internal       | 156                       | 66        | 90        |
|           | Surface        | 64                        | 28        | 36        |
|           | Ratio          | 1.4                       | 1.4       | 1.4       |
| Bike      | Total          | 180                       | 78        | 102       |
| Direct    | Internal       | 156                       | 66        | 90        |
|           | Surface        | 24                        | 12        | 12        |
|           | Ratio          | 1.2                       | 1.2       | 1.1       |
|           |                |                           | I         |           |