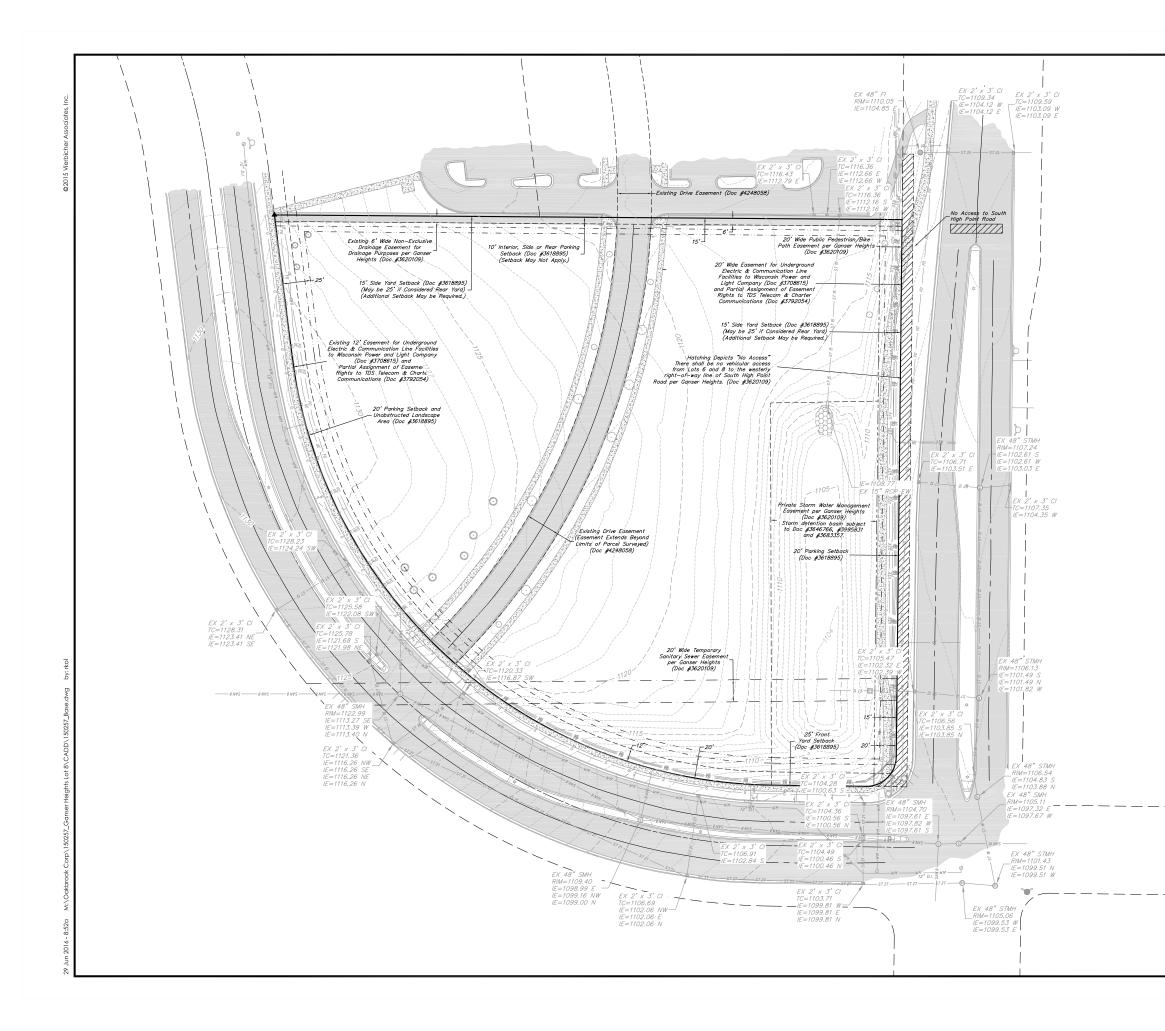

## Development Data

| 201010    |                |                           |           |           |
|-----------|----------------|---------------------------|-----------|-----------|
|           |                | Project                   |           |           |
| Site Da   | ta             | Total                     | West      | East      |
| Lot Area  |                | ± 244,595                 | ± 88,819  | ± 155,776 |
|           |                | ± 5.62 ac                 | ± 2.04 ac | ±3.58 ac  |
| Dwelling  | Units          | 156                       | 66        | 90        |
| Lot Area  | / DU           | 1,568                     | 1,346     | 1,731     |
|           | DU/acre)       | 27.8                      | 32.4      | 25.1      |
| Lot Cove  |                | 117,217                   | 51,550    | 65,667    |
| - Percent |                | 48.0                      | 58.0      | 42.2      |
| Usable C  | pen Space      | 52,105                    | 21,725    | 30,380    |
| Dudiatio  | n Data         |                           |           |           |
| Buildin   | -              |                           |           |           |
| Dwelling  |                | 156                       | 66        | 90        |
| Building  | Height         | 3 Stories                 | 3 Stories | 3 Stories |
| Gross Flo |                | 166,909<br>Parking Areas) | 76,900    | 90,009    |
| FAR       | ig Galage Leve | .68                       | 0.87      | 0.58      |
| Studio    | 570 c          | f 624 sf 24               | 15        | 0.58      |
| One Bed   |                | 28                        | 46        |           |
| Two Bed   |                | f - 1312 sf 64            | 23        | 35        |
|           |                |                           |           |           |
|           |                |                           |           |           |
| Parking   | g Data         |                           |           |           |
| Vehicle   | Total          | 220                       | 94        | 126       |
|           | Internal       | 156                       | 66        | 90        |
|           | Surface        | 64                        | 28        | 36        |
|           | Ratio          | 1.4                       | 1.4       | 1.4       |
| Bike      | Total          | 180                       | 78        | 102       |
| Direct    | Internal       | 156                       | 66        | 90        |
|           | Surface        | 24                        | 12        | 12        |
|           | Ratio          | 1.2                       | 1.2       | 1.1       |
|           |                |                           | I         |           |

# Usable Open Space

|                                    | Project                |
|------------------------------------|------------------------|
|                                    | Total                  |
| Dwelling Units                     | 156                    |
| Required<br>(320 sf/Dwelling Unit) | 49,920                 |
| Provided Total                     | 52,105                 |
| Balconies<br>& Roof D<br>At Grade  | 4,695<br>eck<br>47,410 |
|                                    |                        |

# Lot Coverage

|                                                | Project               |
|------------------------------------------------|-----------------------|
|                                                | Total                 |
| Lot Area                                       | ± 244,595             |
| Lot Coverage<br>- Percentage<br>Max. % Allowed | 117,217<br>48.0<br>75 |