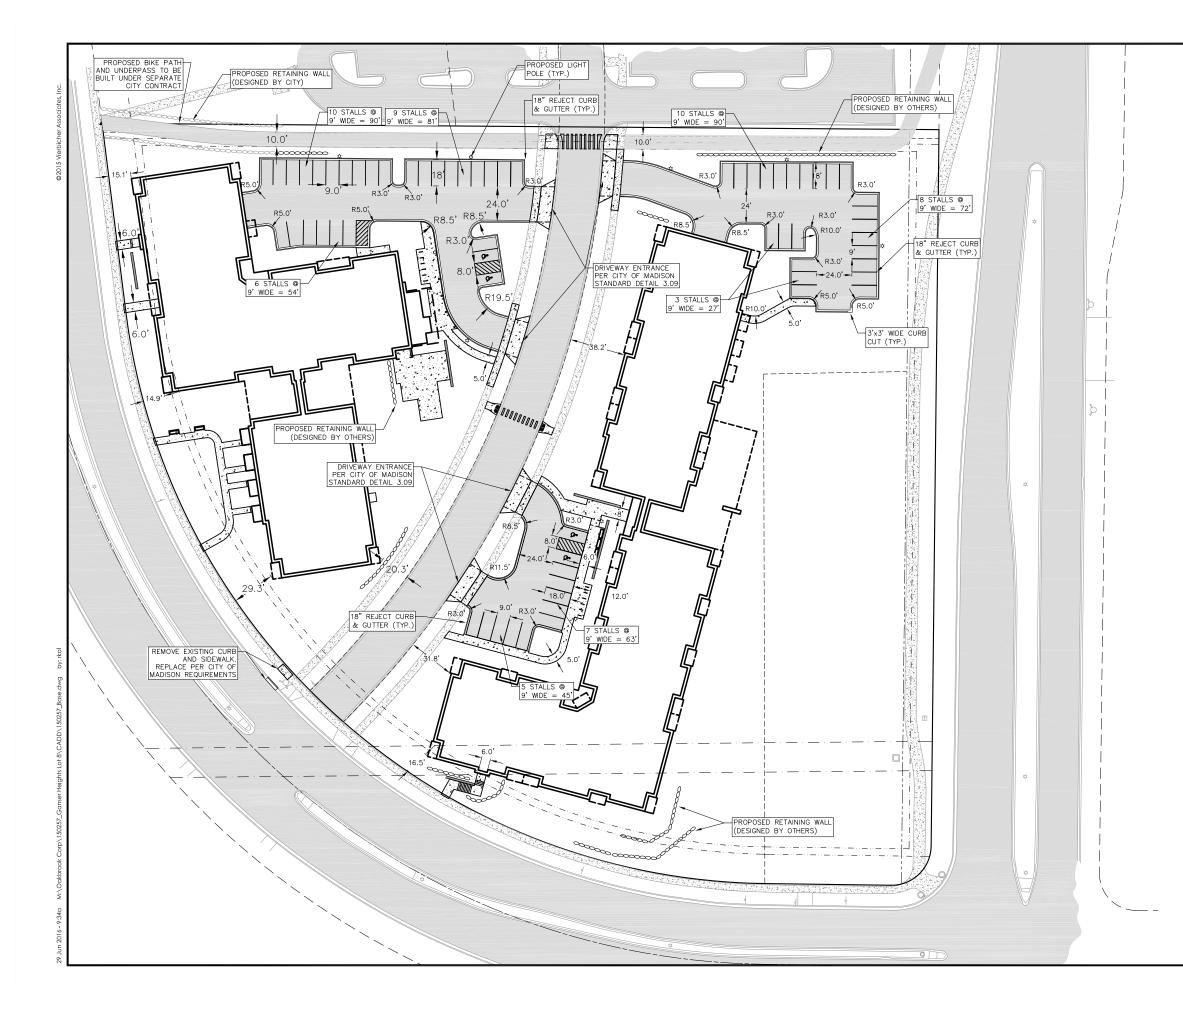

### Photometrics by KSA Lighting

| Labe | Quantity | Manufacturer<br>/ Wattage | Catalog Number | Description                                                                           | Mounting<br>Height |
|------|----------|---------------------------|----------------|---------------------------------------------------------------------------------------|--------------------|
| А    | 7        |                           | MVOLT          | MRT1 AREA LIGHT 42 LEDs 350 mA DRIVE<br>CURRENT 30K COLOR TEMP TYPE 4<br>DISTRIBUTION | 20'                |
| В    | 2        |                           | MVOLT          | MRT1 AREA LIGHT 42 LEDs 350 mA DRIVE<br>CURRENT 30K COLOR TEMP TYPE 3<br>DISTRIBUTION | 16'                |

| mbo |             |          |                 |                        |                            |
|-----|-------------|----------|-----------------|------------------------|----------------------------|
|     | Avg         | Max      | Min             | Max/Min                | Avg/Min                    |
| +   | 0.8 fc      | 2.7 fc   | 0.0 fc          | N/A                    | N/A                        |
| +   | 0.7 fc      | 1.6 fc   | 0.0 fc          | N/A                    | N/A                        |
| +   | 0.5 fc      | 2.2 fc   | 0.0 fc          | N/A                    | N/A                        |
|     | +<br>+<br>+ | + 0.7 fc | + 0.7 fc 1.6 fc | + 0.7 fc 1.6 fc 0.0 fc | + 0.7 fc 1.6 fc 0.0 fc N/A |