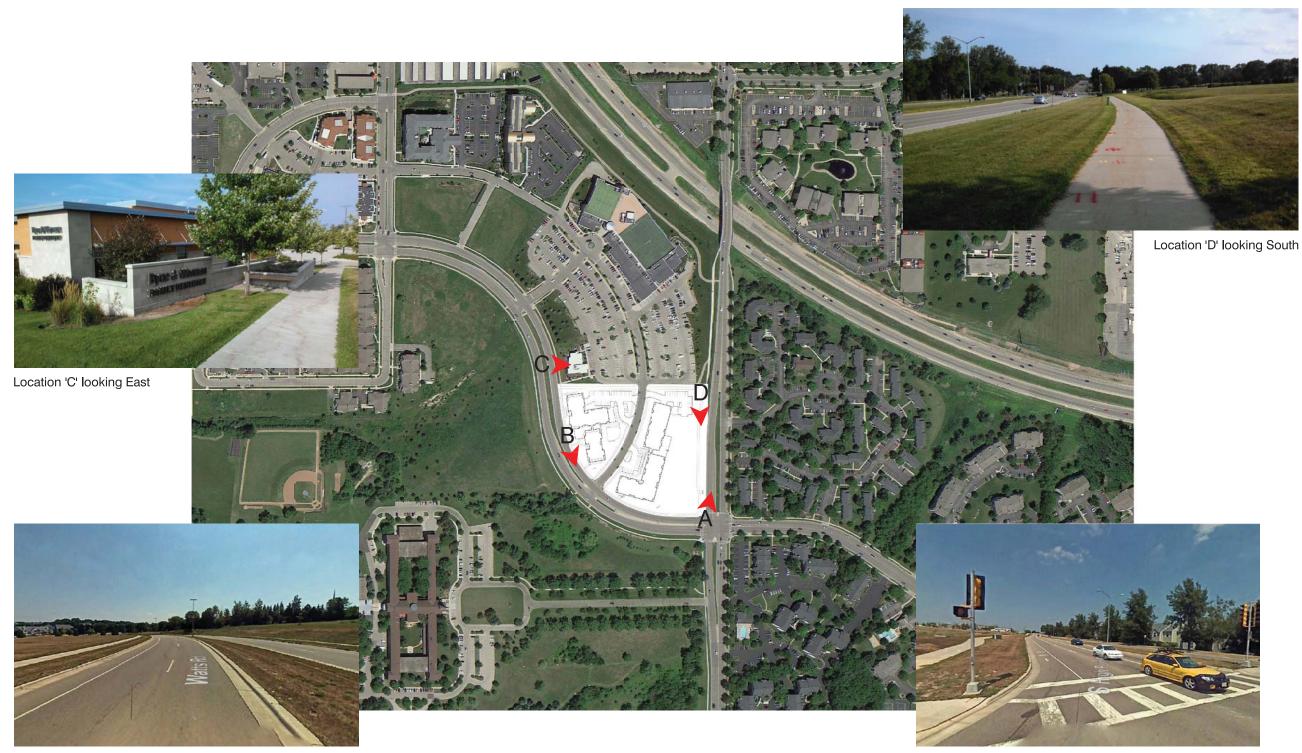

|           |           |
| Vehicle   | Total          | 220                       | 94        | 126       |
|           | Internal       | 156                       | 66        | 90        |
|           | Surface        | 64                        | 28        | 36        |
|           | Ratio          | 1.4                       | 1.4       | 1.4       |
| Bike      | Total          | 180                       | 78        | 102       |
| Direct    | Internal       | 156                       | 66        | 90        |
|           | Surface        | 24                        | 12        | 12        |
|           | Ratio          | 1.2                       | 1.2       | 1.1       |
|           |                |                           | I         |           |





Location 'B' looking Southeast



The Reserve at High Point Madison, Wisconsin

Context Site Plan

Location 'A' looking Northeast



43 South Vail Avenue Arlington Heights, Illinois 60005 Job No. 15023 © 2016





June 28, 2016 ARCHITECTS + PLANNERS, INC.



# Usable Open Space

|                                    | Project                |
|------------------------------------|------------------------|
|                                    | Total                  |
| Dwelling Units                     | 156                    |
| Required<br>(320 sf/Dwelling Unit) | 49,920                 |
| Provided Total                     | 52,105                 |
| Balconies<br>& Roof D<br>At Grade  | 4,695<br>eck<br>47,410 |
|                                    |                        |





#