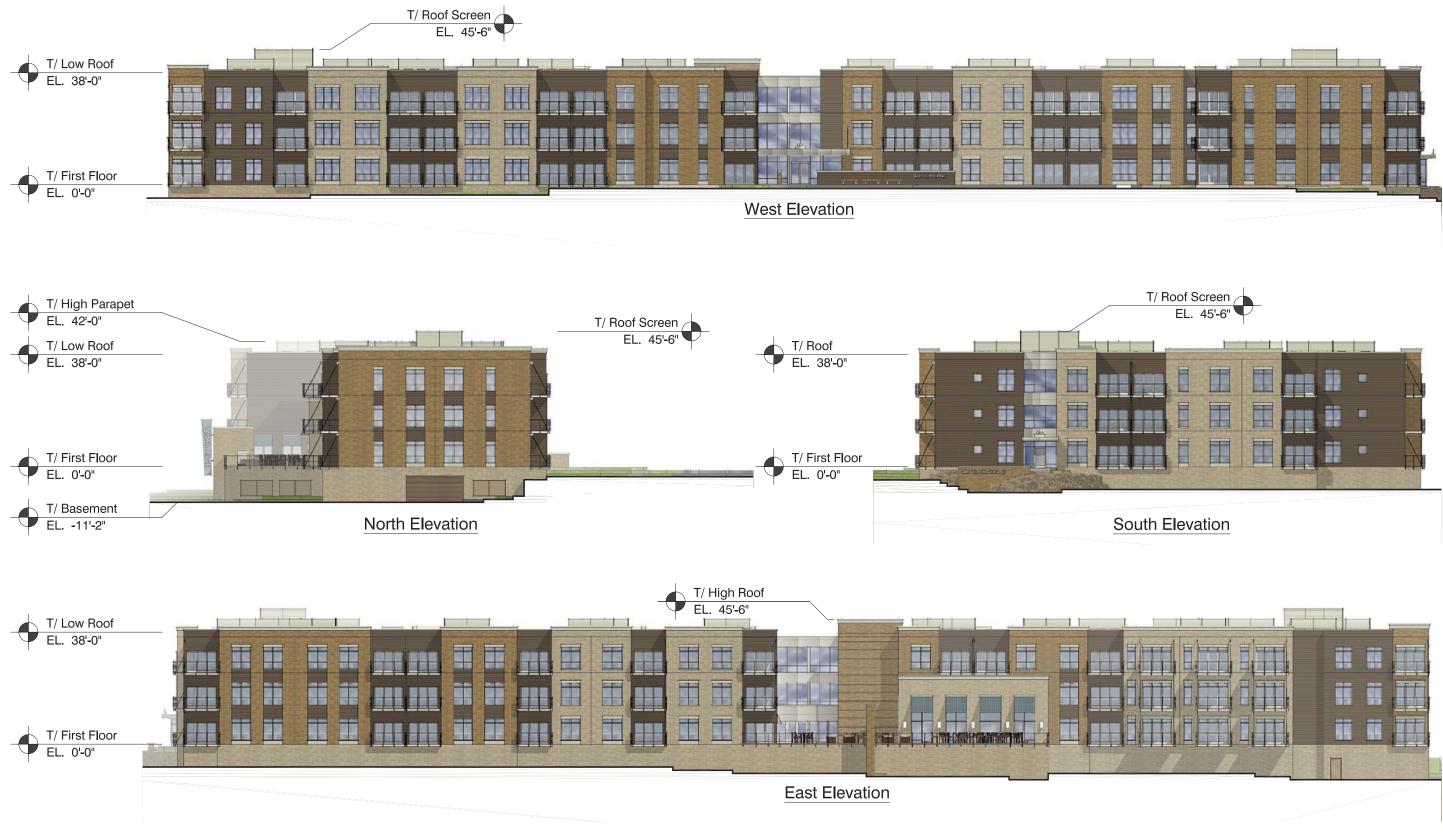

## Development Data

| 201010    |                |                           |           |           |
|-----------|----------------|---------------------------|-----------|-----------|
|           |                | Project                   |           |           |
| Site Da   | ta             | Total                     | West      | East      |
| Lot Area  |                | ± 244,595                 | ± 88,819  | ± 155,776 |
|           |                | ± 5.62 ac                 | ± 2.04 ac | ±3.58 ac  |
| Dwelling  | Units          | 156                       | 66        | 90        |
| Lot Area  | / DU           | 1,568                     | 1,346     | 1,731     |
|           | DU/acre)       | 27.8                      | 32.4      | 25.1      |
| Lot Cove  |                | 117,217                   | 51,550    | 65,667    |
| - Percent |                | 48.0                      | 58.0      | 42.2      |
| Usable C  | pen Space      | 52,105                    | 21,725    | 30,380    |
| Dudiatio  | n Data         |                           |           |           |
| Buildin   | -              |                           |           |           |
| Dwelling  |                | 156                       | 66        | 90        |
| Building  | Height         | 3 Stories                 | 3 Stories | 3 Stories |
| Gross Flo |                | 166,909<br>Parking Areas) | 76,900    | 90,009    |
| FAR       | ig Galage Leve | .68                       | 0.87      | 0.58      |
| Studio    | 570 c          | f 624 sf 24               | 15        | 0.58      |
| One Bed   |                | 28                        | 46        |           |
| Two Bed   |                | f - 1312 sf 64            | 23        | 35        |
|           |                |                           |           |           |
|           |                |                           |           |           |
| Parking   | g Data         |                           |           |           |
| Vehicle   | Total          | 220                       | 94        | 126       |
|           | Internal       | 156                       | 66        | 90        |
|           | Surface        | 64                        | 28        | 36        |
|           | Ratio          | 1.4                       | 1.4       | 1.4       |
| Bike      | Total          | 180                       | 78        | 102       |
| Direct    | Internal       | 156                       | 66        | 90        |
|           | Surface        | 24                        | 12        | 12        |
|           | Ratio          | 1.2                       | 1.2       | 1.1       |
|           |                |                           | I         |           |