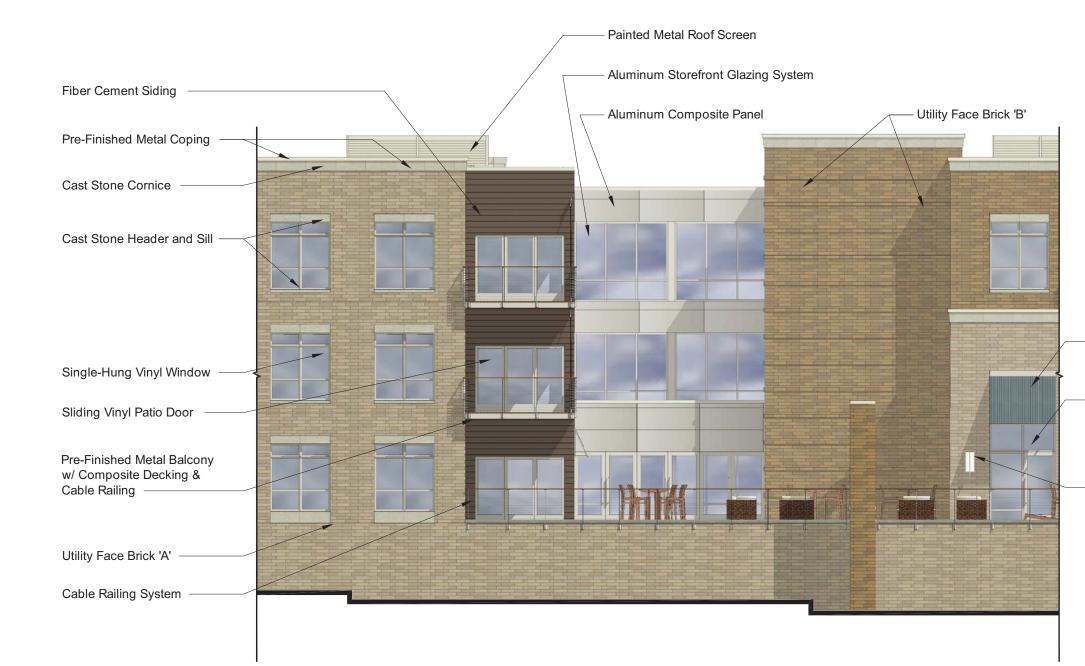

--------------------------------------------------------------------------------------|----------------------------------------------------------------------------------------------------------------------------------------------------------------------------------------------------------------------------------------------------------------------------------------------------------------|
| TOPOGRAPHIC SYMBOL LEGEND     ***     ***     ***     ***     ***     ***     ***     ***     ***     ***     ***     ***     ***     ****     ****     *****     ************************************ | Revisions Revisions   Revisions Revisions   Revisions Revisions   Revisions No. Drift   Revisions Revisions   Revisions City of Madison   Lobert 4 Dame Country, Wisconsin |

















Elevations







**Enlarged Elevation** 

The Reserve at High Point - East Madison, Wisconsin

Pre-Finished Metal Awning

- Aluminum Storefront Glazing System

Decorative Light Fixture





East Elevation





The Reserve at High Point - West Madison, Wisconsin

Elevations







Enlarged Elevation

The Reserve at High Point - West Madison, Wisconsin

|          | Pre-Finished Metal Coping                 |
|----------|-------------------------------------------|
|          | -Cast Stone Cornice<br>-Cast Stone Header |
|          |                                           |
|          | -Fiber Cement Siding                      |
|          | -Single-Hung Vinyl Window                 |
| >        |                                           |
|          | - Utility Face Brick "A"                  |
| <