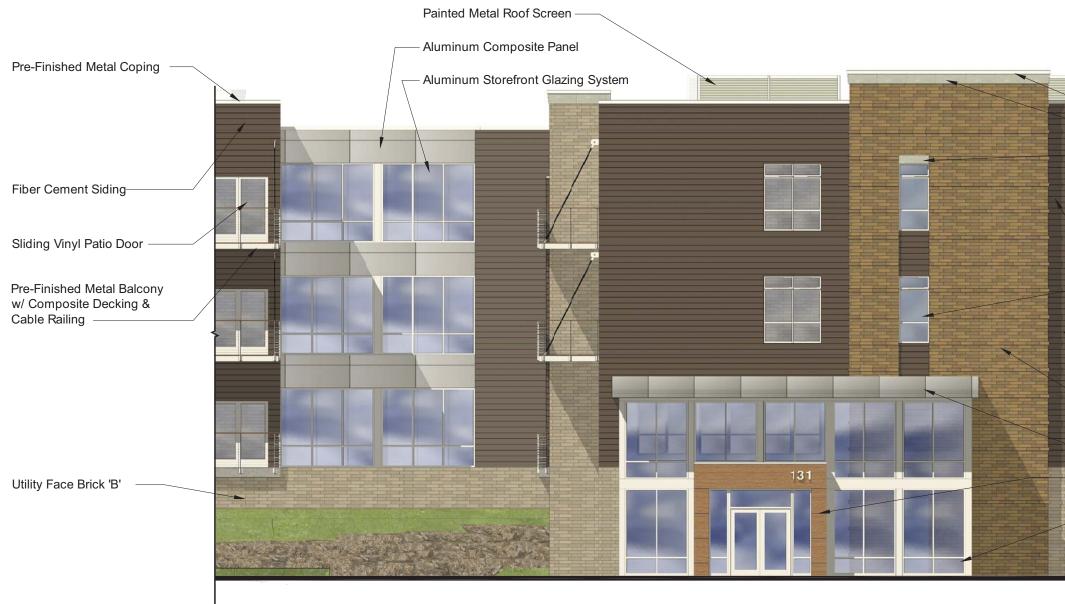

## Development Data

| 201010    |                |                           |           |           |
|-----------|----------------|---------------------------|-----------|-----------|
|           |                | Project                   |           |           |
| Site Da   | ta             | Total                     | West      | East      |
| Lot Area  |                | ± 244,595                 | ± 88,819  | ± 155,776 |
|           |                | ± 5.62 ac                 | ± 2.04 ac | ±3.58 ac  |
| Dwelling  | Units          | 156                       | 66        | 90        |
| Lot Area  | / DU           | 1,568                     | 1,346     | 1,731     |
|           | DU/acre)       | 27.8                      | 32.4      | 25.1      |
| Lot Cove  |                | 117,217                   | 51,550    | 65,667    |
| - Percent |                | 48.0                      | 58.0      | 42.2      |
| Usable C  | pen Space      | 52,105                    | 21,725    | 30,380    |
| Dudiatio  | n Data         |                           |           |           |
| Buildin   | -              |                           |           |           |
| Dwelling  |                | 156                       | 66        | 90        |
| Building  | Height         | 3 Stories                 | 3 Stories | 3 Stories |
| Gross Flo |                | 166,909<br>Parking Areas) | 76,900    | 90,009    |
| FAR       | ig Galage Leve | .68                       | 0.87      | 0.58      |
| Studio    | 570 c          | f 624 sf 24               | 15        | 0.58      |
| One Bed   |                | 28                        | 46        |           |
| Two Bed   |                | f - 1312 sf 64            | 23        | 35        |
|           |                |                           |           |           |
|           |                |                           |           |           |
| Parking   | g Data         |                           |           |           |
| Vehicle   | Total          | 220                       | 94        | 126       |
|           | Internal       | 156                       | 66        | 90        |
|           | Surface        | 64                        | 28        | 36        |
|           | Ratio          | 1.4                       | 1.4       | 1.4       |
| Bike      | Total          | 180                       | 78        | 102       |
| Direct    | Internal       | 156                       | 66        | 90        |
|           | Surface        | 24                        | 12        | 12        |
|           | Ratio          | 1.2                       | 1.2       | 1.1       |
|           |                |                           | I         |           |