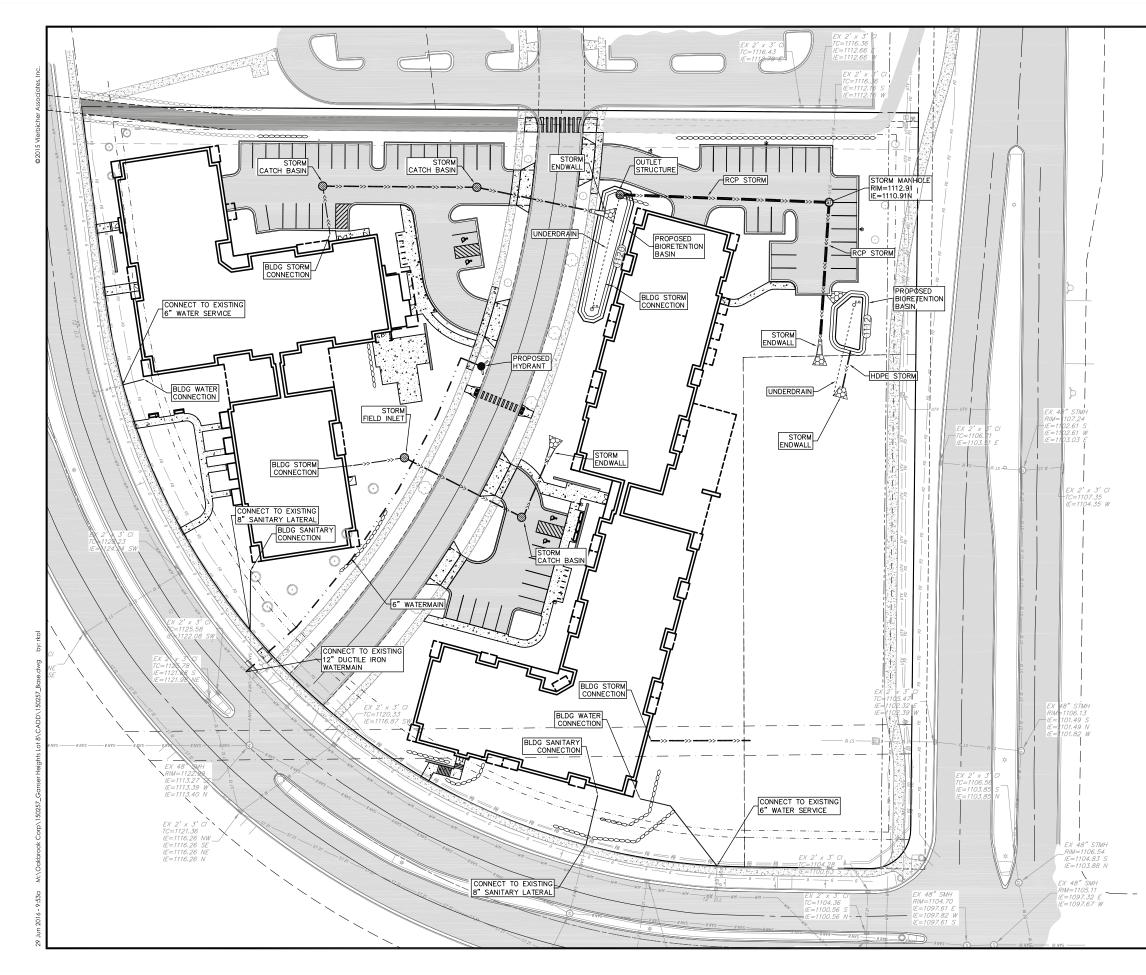

------------------------------------------------------------------------------------------------------------|----------------------------------------------------------------------------------------------------------------------------------------------------------------------------------------------------------------------------------------------------------------------------------------------------------------|
| TOPOGRAPHIC SYMBOL LEGEND     ***     ***     ***     ***     ***     ***     ***     ***     ***     ***     ***     ***     ***     ****     ****     *****     ************************************ | Revisions Revisions   Revisions Revisions   Revisions Revisions   Revisions No. Drift   Revisions Revisions   Revisions City of Madison   Lobert 4 Dame Country, Wisconsin |

















Elevations







**Enlarged Elevation** 

The Reserve at High Point - East Madison, Wisconsin

Pre-Finished Metal Awning

- Aluminum Storefront Glazing System

Decorative Light Fixture





East Elevation





The Reserve at High Point - West Madison, Wisconsin

Elevations







Enlarged Elevation

The Reserve at High Point - West Madison, Wisconsin

|          | Pre-Finished Metal Coping                 |
|----------|-------------------------------------------|
|          | -Cast Stone Cornice<br>-Cast Stone Header |
|          |                                           |
|          | -Fiber Cement Siding                      |
|          | -Single-Hung Vinyl Window                 |
| >        |                                           |
|          | - Utility Face Brick "A"