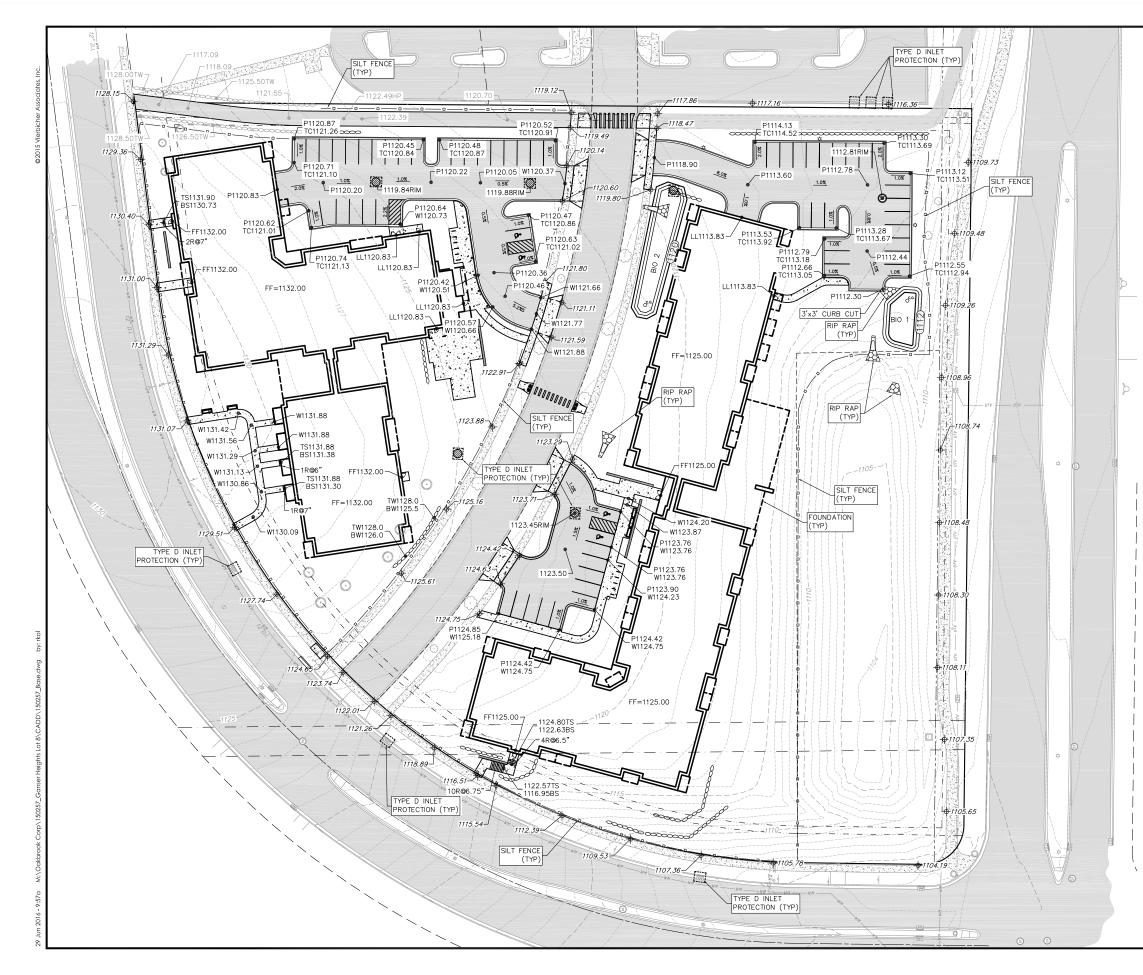

## Development Data

| 201010    |                |                           |           |           |
|-----------|----------------|---------------------------|-----------|-----------|
|           |                | Project                   |           |           |
| Site Da   | ta             | Total                     | West      | East      |
| Lot Area  |                | ± 244,595                 | ± 88,819  | ± 155,776 |
|           |                | ± 5.62 ac                 | ± 2.04 ac | ±3.58 ac  |
| Dwelling  | Units          | 156                       | 66        | 90        |
| Lot Area  | / DU           | 1,568                     | 1,346     | 1,731     |
|           | DU/acre)       | 27.8                      | 32.4      | 25.1      |
| Lot Cove  |                | 117,217                   | 51,550    | 65,667    |
| - Percent |                | 48.0                      | 58.0      | 42.2      |
| Usable C  | pen Space      | 52,105                    | 21,725    | 30,380    |
| Dudiatio  | n Data         |                           |           |           |
| Buildin   | -              |                           |           |           |
| Dwelling  |                | 156                       | 66        | 90        |
| Building  | Height         | 3 Stories                 | 3 Stories | 3 Stories |
| Gross Flo |                | 166,909<br>Parking Areas) | 76,900    | 90,009    |
| FAR       | ig Galage Leve | .68                       | 0.87      | 0.58      |
| Studio    | 570 c          | f 624 sf 24               | 15        | 0.58      |
| One Bed   |                | 28                        | 46        |           |
| Two Bed   |                | f - 1312 sf 64            | 23        | 35        |
|           |                |                           |           |           |
|           |                |                           |           |           |
| Parking   | g Data         |                           |           |           |
| Vehicle   | Total          | 220                       | 94        | 126       |
|           | Internal       | 156                       | 66        | 90        |
|           | Surface        | 64                        | 28        | 36        |
|           | Ratio          | 1.4                       | 1.4       | 1.4       |
| Bike      | Total          | 180                       | 78        | 102       |
| Direct    | Internal       | 156                       | 66        | 90        |
|           | Surface        | 24                        | 12        | 12        |
|           | Ratio          | 1.2                       | 1.2       | 1.1       |
|           |                |                           | I         |           |

# Lot Coverage

|                                                | Project               |
|------------------------------------------------|-----------------------|
|                                                | Total                 |
| Lot Area                                       | ± 244,595             |
| Lot Coverage<br>- Percentage<br>Max. % Allowed | 117,217<br>48.0<br>75 |

# Usable Open Space

|                                    | Project                |
|------------------------------------|------------------------|
|                                    | Total                  |
| Dwelling Units                     | 156                    |
| Required<br>(320 sf/Dwelling Unit) | 49,920                 |
| Provided Total                     | 52,105                 |
| Balconies<br>& Roof D<br>At Grade  | 4,695<br>eck<br>47,410 |
|                                    |                        |