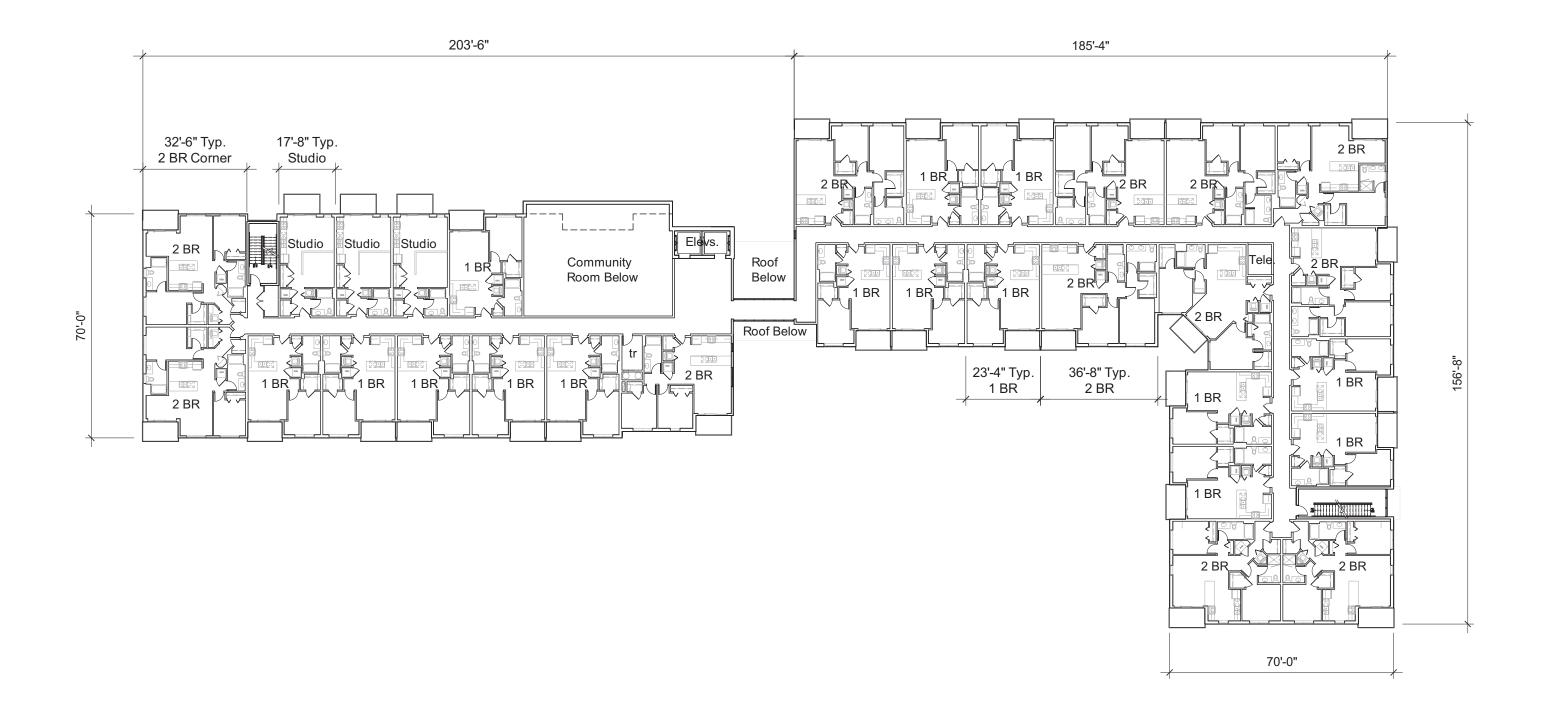

## Development Data

| 201010    |                |                           |           |           |
|-----------|----------------|---------------------------|-----------|-----------|
|           |                | Project                   |           |           |
| Site Da   | ta             | Total                     | West      | East      |
| Lot Area  |                | ± 244,595                 | ± 88,819  | ± 155,776 |
|           |                | ± 5.62 ac                 | ± 2.04 ac | ±3.58 ac  |
| Dwelling  | Units          | 156                       | 66        | 90        |
| Lot Area  | / DU           | 1,568                     | 1,346     | 1,731     |
|           | DU/acre)       | 27.8                      | 32.4      | 25.1      |
| Lot Cove  |                | 117,217                   | 51,550    | 65,667    |
| - Percent |                | 48.0                      | 58.0      | 42.2      |
| Usable C  | pen Space      | 52,105                    | 21,725    | 30,380    |
| Dudiatio  | n Data         |                           |           |           |
| Buildin   | -              |                           |           |           |
| Dwelling  |                | 156                       | 66        | 90        |
| Building  | Height         | 3 Stories                 | 3 Stories | 3 Stories |
| Gross Flo |                | 166,909<br>Parking Areas) | 76,900    | 90,009    |
| FAR       | ig Galage Leve | .68                       | 0.87      | 0.58      |
| Studio    | 570 c          | f 624 sf 24               | 15        | 0.58      |
| One Bed   |                | 28                        | 46        |           |
| Two Bed   |                | f - 1312 sf 64            | 23        | 35        |
|           |                |                           |           |           |
|           |                |                           |           |           |
| Parking   | g Data         |                           |           |           |
| Vehicle   | Total          | 220                       | 94        | 126       |
|           | Internal       | 156                       | 66        | 90        |
|           | Surface        | 64                        | 28        | 36        |
|           | Ratio          | 1.4                       | 1.4       | 1.4       |
| Bike      | Total          | 180                       | 78        | 102       |
| Direct    | Internal       | 156                       | 66        | 90        |
|           | Surface        | 24                        | 12        | 12        |
|           | Ratio          | 1.2                       | 1.2       | 1.1       |
|           |                |                           | I         |           |