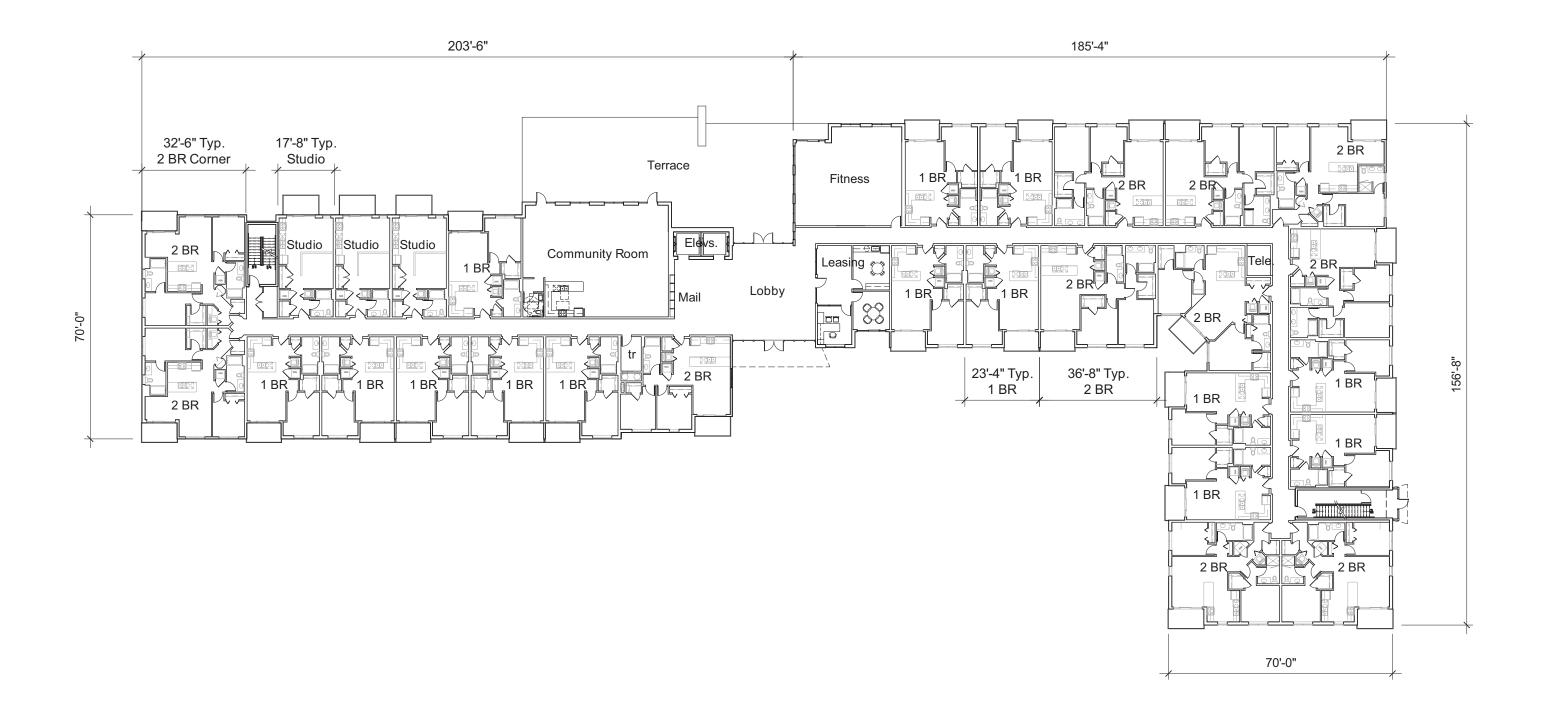

## Development Data

| 201010    |                |                           |           |           |
|-----------|----------------|---------------------------|-----------|-----------|
|           |                | Project                   |           |           |
| Site Da   | ta             | Total                     | West      | East      |
| Lot Area  |                | ± 244,595                 | ± 88,819  | ± 155,776 |
|           |                | ± 5.62 ac                 | ± 2.04 ac | ±3.58 ac  |
| Dwelling  | Units          | 156                       | 66        | 90        |
| Lot Area  | / DU           | 1,568                     | 1,346     | 1,731     |
|           | DU/acre)       | 27.8                      | 32.4      | 25.1      |
| Lot Cove  |                | 117,217                   | 51,550    | 65,667    |
| - Percent |                | 48.0                      | 58.0      | 42.2      |
| Usable C  | pen Space      | 52,105                    | 21,725    | 30,380    |
| Dudiatio  | n Data         |                           |           |           |
| Buildin   | -              |                           |           |           |
| Dwelling  |                | 156                       | 66        | 90        |
| Building  | Height         | 3 Stories                 | 3 Stories | 3 Stories |
| Gross Flo |                | 166,909<br>Parking Areas) | 76,900    | 90,009    |
| FAR       | ig Galage Leve | .68                       | 0.87      | 0.58      |
| Studio    | 570 c          | f 624 sf 24               | 15        | 0.58      |
| One Bed   |                | 28                        | 46        |           |
| Two Bed   |                | f - 1312 sf 64            | 23        | 35        |
|           |                |                           |           |           |
|           |                |                           |           |           |
| Parking   | g Data         |                           |           |           |
| Vehicle   | Total          | 220                       | 94        | 126       |
|           | Internal       | 156                       | 66        | 90        |
|           | Surface        | 64                        | 28        | 36        |
|           | Ratio          | 1.4                       | 1.4       | 1.4       |
| Bike      | Total          | 180                       | 78        | 102       |
| Direct    | Internal       | 156                       | 66        | 90        |
|           | Surface        | 24                        | 12        | 12        |
|           | Ratio          | 1.2                       | 1.2       | 1.1       |
|           |                |                           | I         |           |

# Usable Open Space

|                                    | Project                |
|------------------------------------|------------------------|
|                                    | Total                  |
| Dwelling Units                     | 156                    |
| Required<br>(320 sf/Dwelling Unit) | 49,920                 |
| Provided Total                     | 52,105                 |
| Balconies<br>& Roof D<br>At Grade  | 4,695<br>eck<br>47,410 |
|                                    |                        |

# Lot Coverage

|                                                | Project               |
|------------------------------------------------|-----------------------|
|                                                | Total                 |
| Lot Area                                       | ± 244,595             |
| Lot Coverage<br>- Percentage<br>Max. % Allowed | 117,217<br>48.0<br>75 |