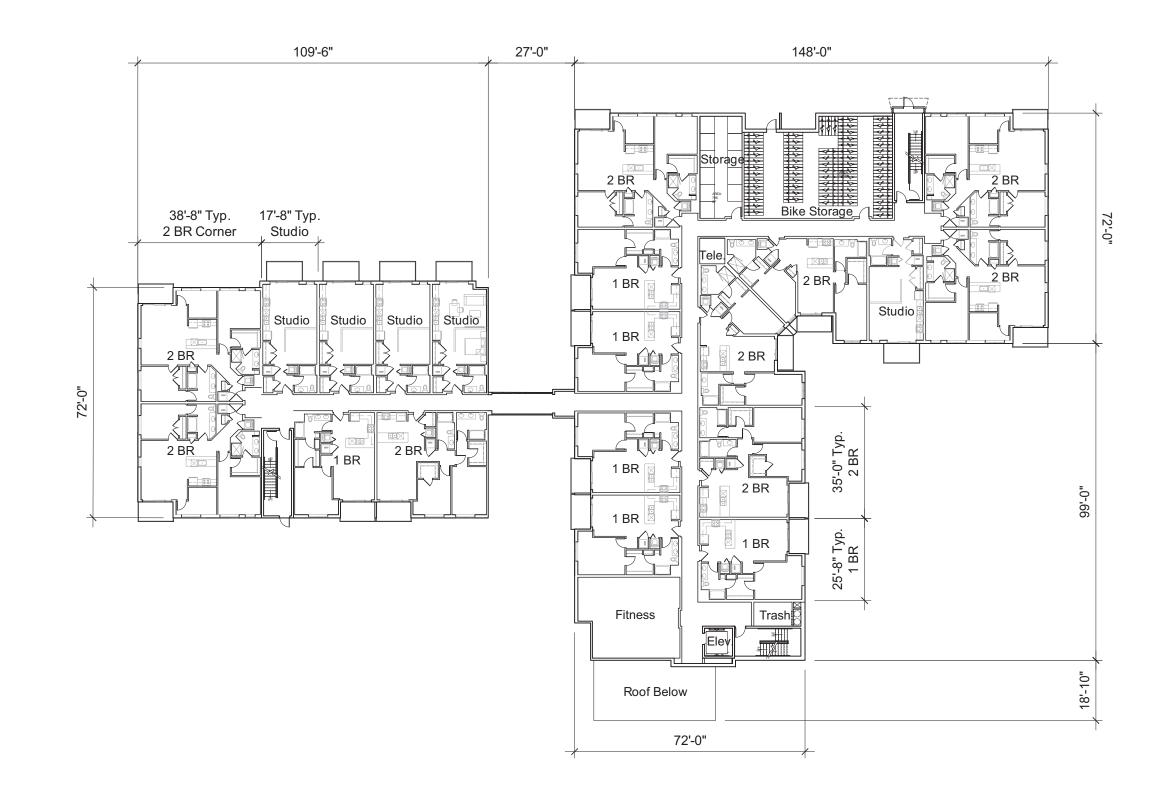

## Development Data

| 201010    |                |                           |           |           |
|-----------|----------------|---------------------------|-----------|-----------|
|           |                | Project                   |           |           |
| Site Da   | ta             | Total                     | West      | East      |
| Lot Area  |                | ± 244,595                 | ± 88,819  | ± 155,776 |
|           |                | ± 5.62 ac                 | ± 2.04 ac | ±3.58 ac  |
| Dwelling  | Units          | 156                       | 66        | 90        |
| Lot Area  | / DU           | 1,568                     | 1,346     | 1,731     |
|           | DU/acre)       | 27.8                      | 32.4      | 25.1      |
| Lot Cove  |                | 117,217                   | 51,550    | 65,667    |
| - Percent |                | 48.0                      | 58.0      | 42.2      |
| Usable C  | pen Space      | 52,105                    | 21,725    | 30,380    |
| Dudiatio  | n Data         |                           |           |           |
| Buildin   | -              |                           |           |           |
| Dwelling  |                | 156                       | 66        | 90        |
| Building  | Height         | 3 Stories                 | 3 Stories | 3 Stories |
| Gross Flo |                | 166,909<br>Parking Areas) | 76,900    | 90,009    |
| FAR       | ig Galage Leve | .68                       | 0.87      | 0.58      |
| Studio    | 570 c          | f 624 sf 24               | 15        | 0.58      |
| One Bed   |                | 28                        | 46        |           |
| Two Bed   |                | f - 1312 sf 64            | 23        | 35        |
|           |                |                           |           |           |
|           |                |                           |           |           |
| Parking   | g Data         |                           |           |           |
| Vehicle   | Total          | 220                       | 94        | 126       |
|           | Internal       | 156                       | 66        | 90        |
|           | Surface        | 64                        | 28        | 36        |
|           | Ratio          | 1.4                       | 1.4       | 1.4       |
| Bike      | Total          | 180                       | 78        | 102       |
| Direct    | Internal       | 156                       | 66        | 90        |
|           | Surface        | 24                        | 12        | 12        |
|           | Ratio          | 1.2                       | 1.2       | 1.1       |
|           |                |                           | I         |           |