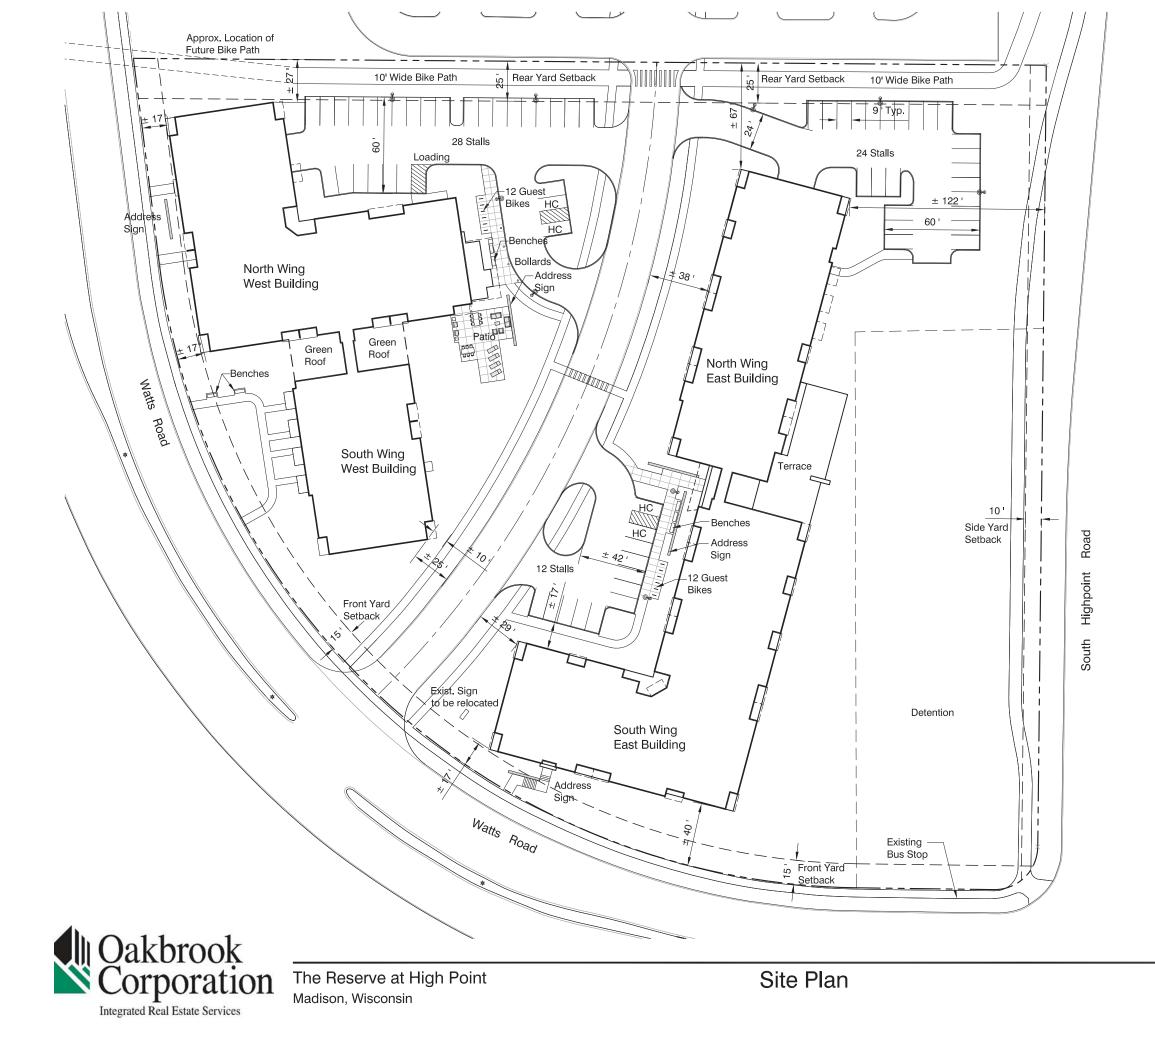

## Development Data

| 201010    |                |                           |           |           |
|-----------|----------------|---------------------------|-----------|-----------|
|           |                | Project                   |           |           |
| Site Da   | ta             | Total                     | West      | East      |
| Lot Area  |                | ± 244,595                 | ± 88,819  | ± 155,776 |
|           |                | ± 5.62 ac                 | ± 2.04 ac | ±3.58 ac  |
| Dwelling  | Units          | 156                       | 66        | 90        |
| Lot Area  | / DU           | 1,568                     | 1,346     | 1,731     |
|           | DU/acre)       | 27.8                      | 32.4      | 25.1      |
| Lot Cove  |                | 117,217                   | 51,550    | 65,667    |
| - Percent |                | 48.0                      | 58.0      | 42.2      |
| Usable C  | pen Space      | 52,105                    | 21,725    | 30,380    |
| Dudiatio  | n Data         |                           |           |           |
| Buildin   | -              |                           |           |           |
| Dwelling  |                | 156                       | 66        | 90        |
| Building  | Height         | 3 Stories                 | 3 Stories | 3 Stories |
| Gross Flo |                | 166,909<br>Parking Areas) | 76,900    | 90,009    |
| FAR       | ig Galage Leve | .68                       | 0.87      | 0.58      |
| Studio    | 570 c          | f 624 sf 24               | 15        | 0.58      |
| One Bed   |                | 28                        | 46        |           |
| Two Bed   |                | f - 1312 sf 64            | 23        | 35        |
|           |                |                           |           |           |
|           |                |                           |           |           |
| Parking   | g Data         |                           |           |           |
| Vehicle   | Total          | 220                       | 94        | 126       |
|           | Internal       | 156                       | 66        | 90        |
|           | Surface        | 64                        | 28        | 36        |
|           | Ratio          | 1.4                       | 1.4       | 1.4       |
| Bike      | Total          | 180                       | 78        | 102       |
| Direct    | Internal       | 156                       | 66        | 90        |
|           | Surface        | 24                        | 12        | 12        |
|           | Ratio          | 1.2                       | 1.2       | 1.1       |
|           |                |                           | I         |           |