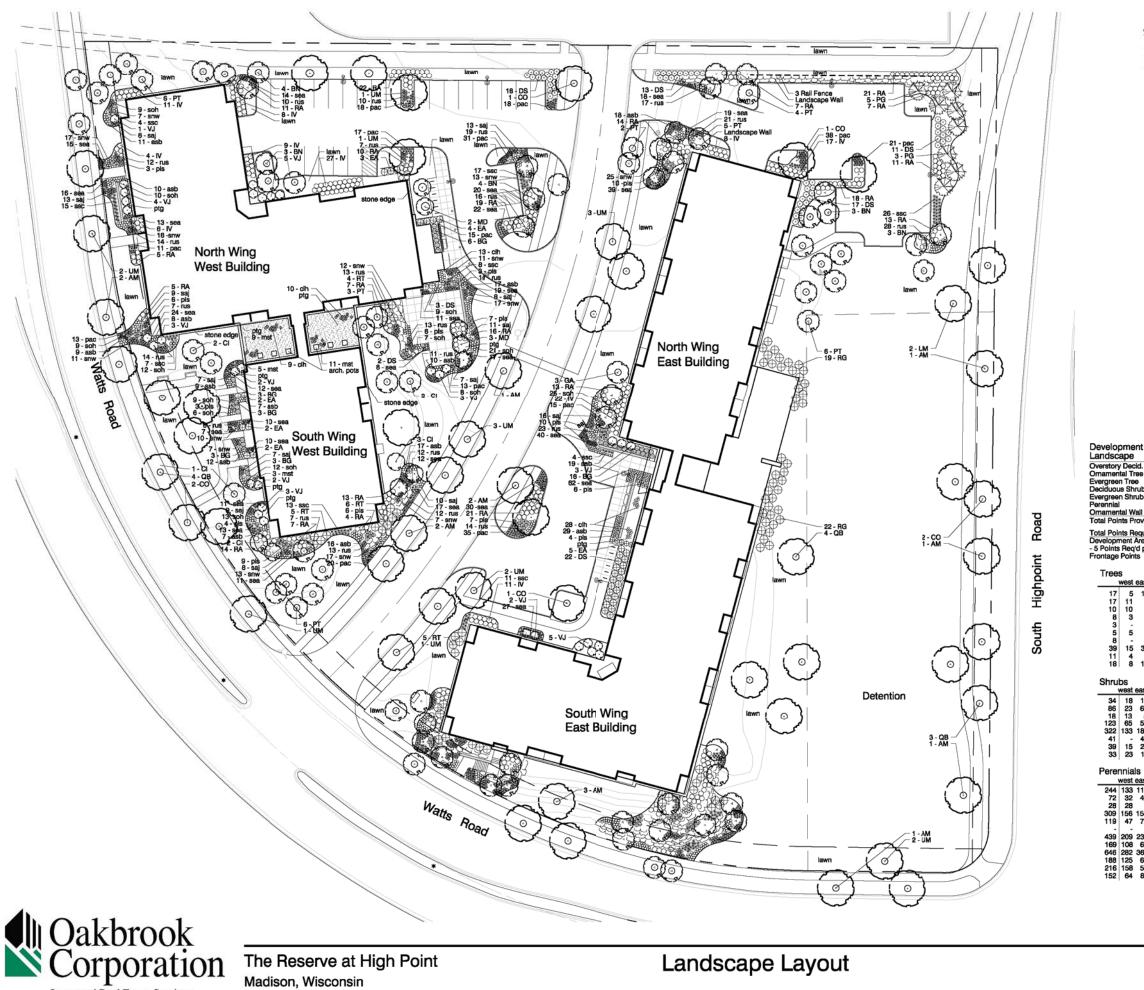

# Usable Open Space

|                                    | Project                |
|------------------------------------|------------------------|
|                                    | Total                  |
| Dwelling Units                     | 156                    |
| Required<br>(320 sf/Dwelling Unit) | 49,920                 |
| Provided Total                     | 52,105                 |
| Balconies<br>& Roof D<br>At Grade  | 4,695<br>eck<br>47,410 |
|                                    |                        |

# Lot Coverage

|                                                | Project               |
|------------------------------------------------|-----------------------|
|                                                | Total                 |
| Lot Area                                       | ± 244,595             |
| Lot Coverage<br>- Percentage<br>Max. % Allowed | 117,217<br>48.0<br>75 |