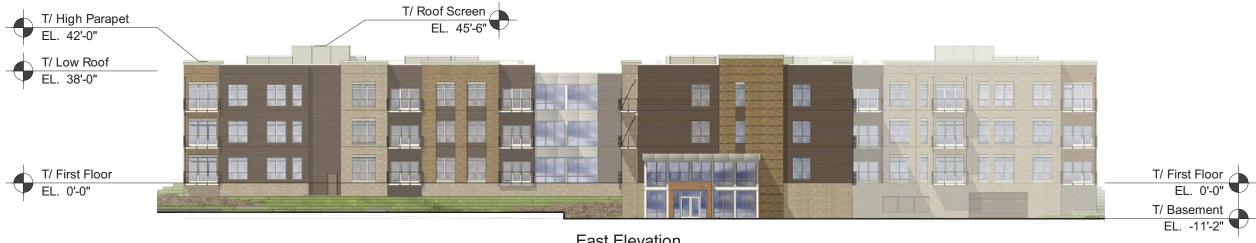

## Development Data

| 201010    |                |                           |           |           |
|-----------|----------------|---------------------------|-----------|-----------|
|           |                | Project                   |           |           |
| Site Da   | ta             | Total                     | West      | East      |
| Lot Area  |                | ± 244,595                 | ± 88,819  | ± 155,776 |
|           |                | ± 5.62 ac                 | ± 2.04 ac | ±3.58 ac  |
| Dwelling  | Units          | 156                       | 66        | 90        |
| Lot Area  | / DU           | 1,568                     | 1,346     | 1,731     |
|           | DU/acre)       | 27.8                      | 32.4      | 25.1      |
| Lot Cove  |                | 117,217                   | 51,550    | 65,667    |
| - Percent |                | 48.0                      | 58.0      | 42.2      |
| Usable C  | pen Space      | 52,105                    | 21,725    | 30,380    |
| Dudiatio  | n Data         |                           |           |           |
| Buildin   | -              |                           |           |           |
| Dwelling  |                | 156                       | 66        | 90        |
| Building  | Height         | 3 Stories                 | 3 Stories | 3 Stories |
| Gross Flo |                | 166,909<br>Parking Areas) | 76,900    | 90,009    |
| FAR       | ig Galage Leve | .68                       | 0.87      | 0.58      |
| Studio    | 570 c          | f 624 sf 24               | 15        | 0.58      |
| One Bed   |                | 28                        | 46        |           |
| Two Bed   |                | f - 1312 sf 64            | 23        | 35        |
|           |                |                           |           |           |
|           |                |                           |           |           |
| Parking   | g Data         |                           |           |           |
| Vehicle   | Total          | 220                       | 94        | 126       |
|           | Internal       | 156                       | 66        | 90        |
|           | Surface        | 64                        | 28        | 36        |
|           | Ratio          | 1.4                       | 1.4       | 1.4       |
| Bike      | Total          | 180                       | 78        | 102       |
| Direct    | Internal       | 156                       | 66        | 90        |
|           | Surface        | 24                        | 12        | 12        |
|           | Ratio          | 1.2                       | 1.2       | 1.1       |
|           |                |                           | I         |           |