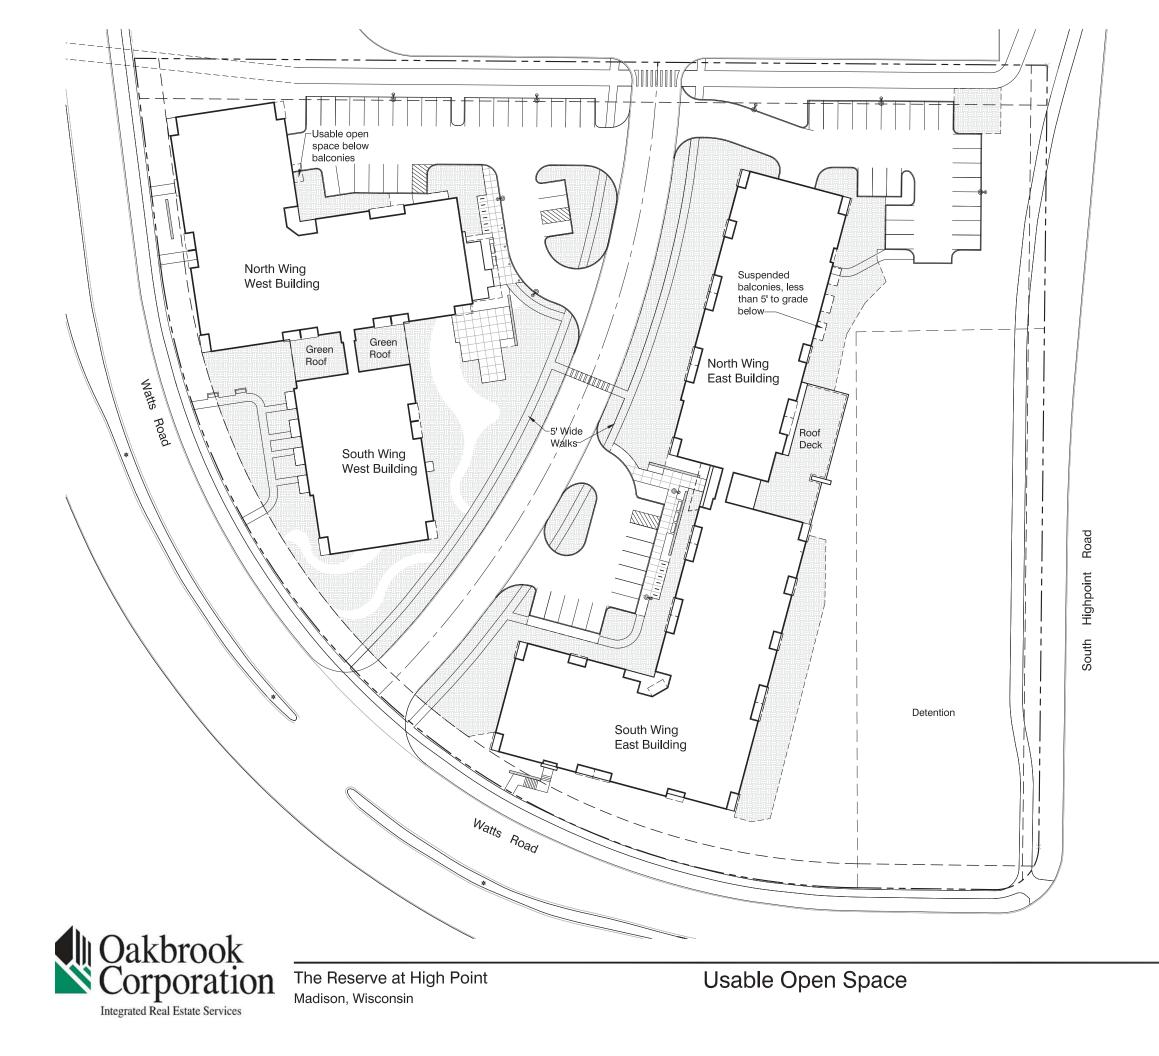

# Usable Open Space

|                                    | Project                |
|------------------------------------|------------------------|
|                                    | Total                  |
| Dwelling Units                     | 156                    |
| Required<br>(320 sf/Dwelling Unit) | 49,920                 |
| Provided Total                     | 52,105                 |
| Balconies<br>& Roof D<br>At Grade  | 4,695<br>eck<br>47,410 |
|                                    |                        |