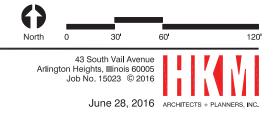

# Lot Coverage

|                                                | Project               |
|------------------------------------------------|-----------------------|
|                                                | Total                 |
| Lot Area                                       | ± 244,595             |
| Lot Coverage<br>- Percentage<br>Max. % Allowed | 117,217<br>48.0<br>75 |