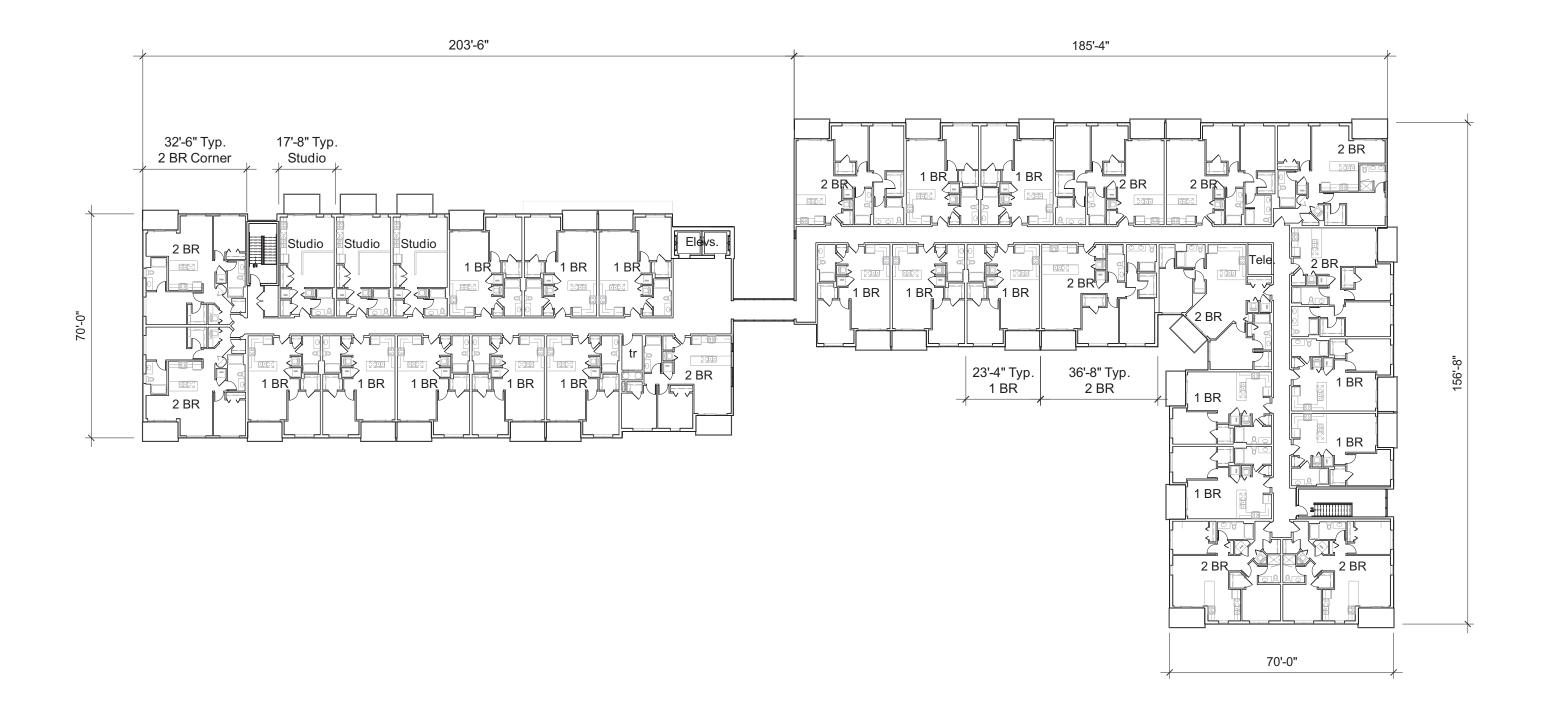

## Development Data

| 201010    |                |                           |           |           |
|-----------|----------------|---------------------------|-----------|-----------|
|           |                | Project                   |           |           |
| Site Da   | ta             | Total                     | West      | East      |
| Lot Area  |                | ± 244,595                 | ± 88,819  | ± 155,776 |
|           |                | ± 5.62 ac                 | ± 2.04 ac | ±3.58 ac  |
| Dwelling  | Units          | 156                       | 66        | 90        |
| Lot Area  | / DU           | 1,568                     | 1,346     | 1,731     |
|           | DU/acre)       | 27.8                      | 32.4      | 25.1      |
| Lot Cove  |                | 117,217                   | 51,550    | 65,667    |
| - Percent |                | 48.0                      | 58.0      | 42.2      |
| Usable C  | pen Space      | 52,105                    | 21,725    | 30,380    |
| Dudiatio  | n Data         |                           |           |           |
| Buildin   | -              |                           |           |           |
| Dwelling  |                | 156                       | 66        | 90        |
| Building  | Height         | 3 Stories                 | 3 Stories | 3 Stories |
| Gross Flo |                | 166,909<br>Parking Areas) | 76,900    | 90,009    |
| FAR       | ig Galage Leve | .68                       | 0.87      | 0.58      |
| Studio    | 570 c          | f 624 sf 24               | 15        | 0.58      |
| One Bed   |                | 28                        | 46        |           |
| Two Bed   |                | f - 1312 sf 64            | 23        | 35        |
|           |                |                           |           |           |
|           |                |                           |           |           |
| Parking   | g Data         |                           |           |           |
| Vehicle   | Total          | 220                       | 94        | 126       |
|           | Internal       | 156                       | 66        | 90        |
|           | Surface        | 64                        | 28        | 36        |
|           | Ratio          | 1.4                       | 1.4       | 1.4       |
| Bike      | Total          | 180                       | 78        | 102       |
| Direct    | Internal       | 156                       | 66        | 90        |
|           | Surface        | 24                        | 12        | 12        |
|           | Ratio          | 1.2                       | 1.2       | 1.1       |
|           |                |                           | I         |           |