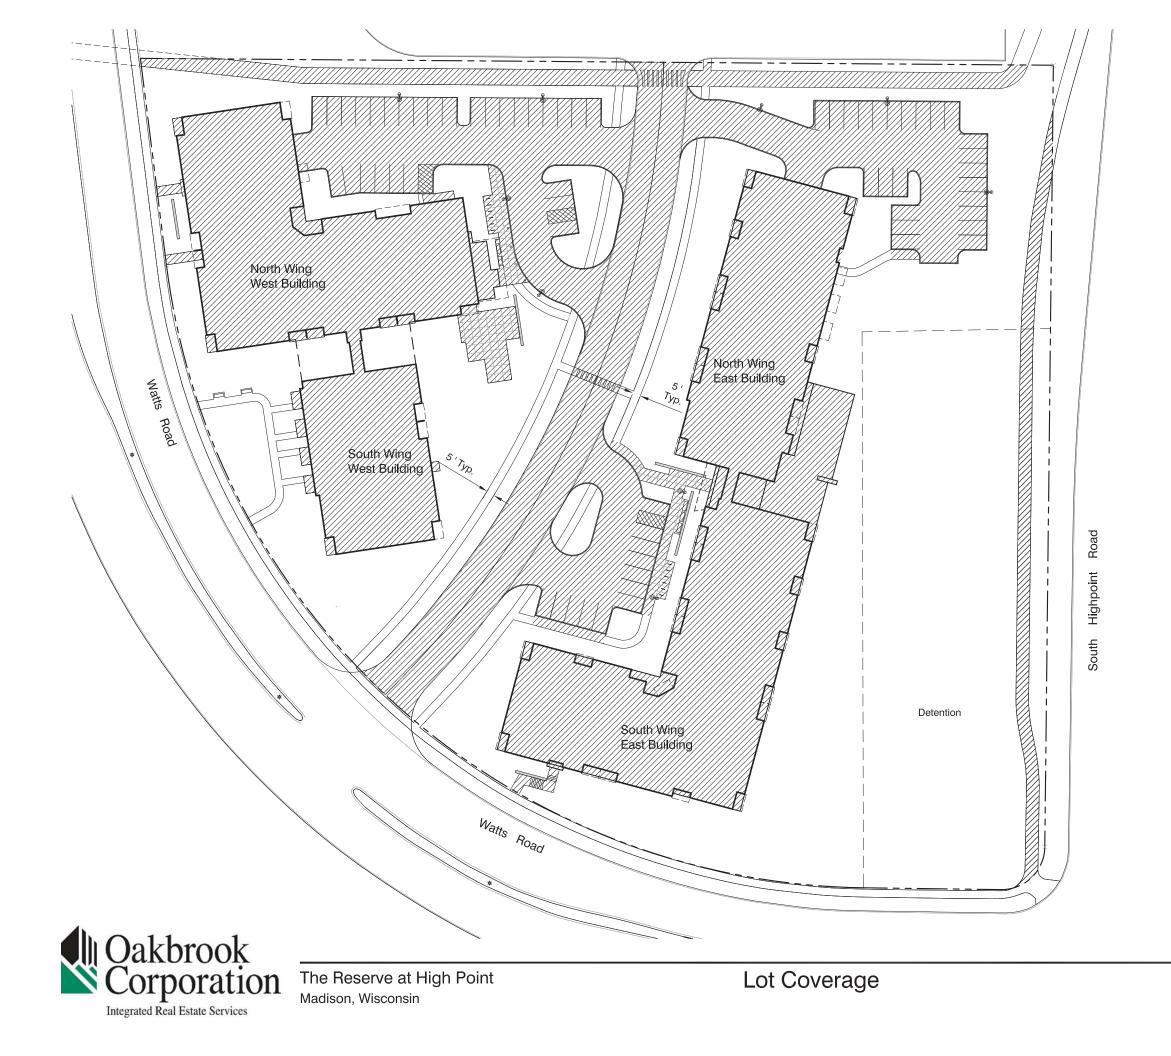

### Photometrics by KSA Lighting

| Labe | Quantity | Manufacturer<br>/ Wattage | Catalog Number | Description                                                                           | Mounting<br>Height |
|------|----------|---------------------------|----------------|---------------------------------------------------------------------------------------|--------------------|
| А    | 7        |                           | MVOLT          | MRT1 AREA LIGHT 42 LEDs 350 mA DRIVE<br>CURRENT 30K COLOR TEMP TYPE 4<br>DISTRIBUTION | 20'                |
| В    | 2        |                           | MVOLT          | MRT1 AREA LIGHT 42 LEDs 350 mA DRIVE<br>CURRENT 30K COLOR TEMP TYPE 3<br>DISTRIBUTION | 16'                |

| mbo |             |          |                 |                        |                            |
|-----|-------------|----------|-----------------|------------------------|----------------------------|
|     | Avg         | Max      | Min             | Max/Min                | Avg/Min                    |
| +   | 0.8 fc      | 2.7 fc   | 0.0 fc          | N/A                    | N/A                        |
| +   | 0.7 fc      | 1.6 fc   | 0.0 fc          | N/A                    | N/A                        |
| +   | 0.5 fc      | 2.2 fc   | 0.0 fc          | N/A                    | N/A                        |
|     | +<br>+<br>+ | + 0.7 fc | + 0.7 fc 1.6 fc | + 0.7 fc 1.6 fc 0.0 fc | + 0.7 fc 1.6 fc 0.0 fc N/A |