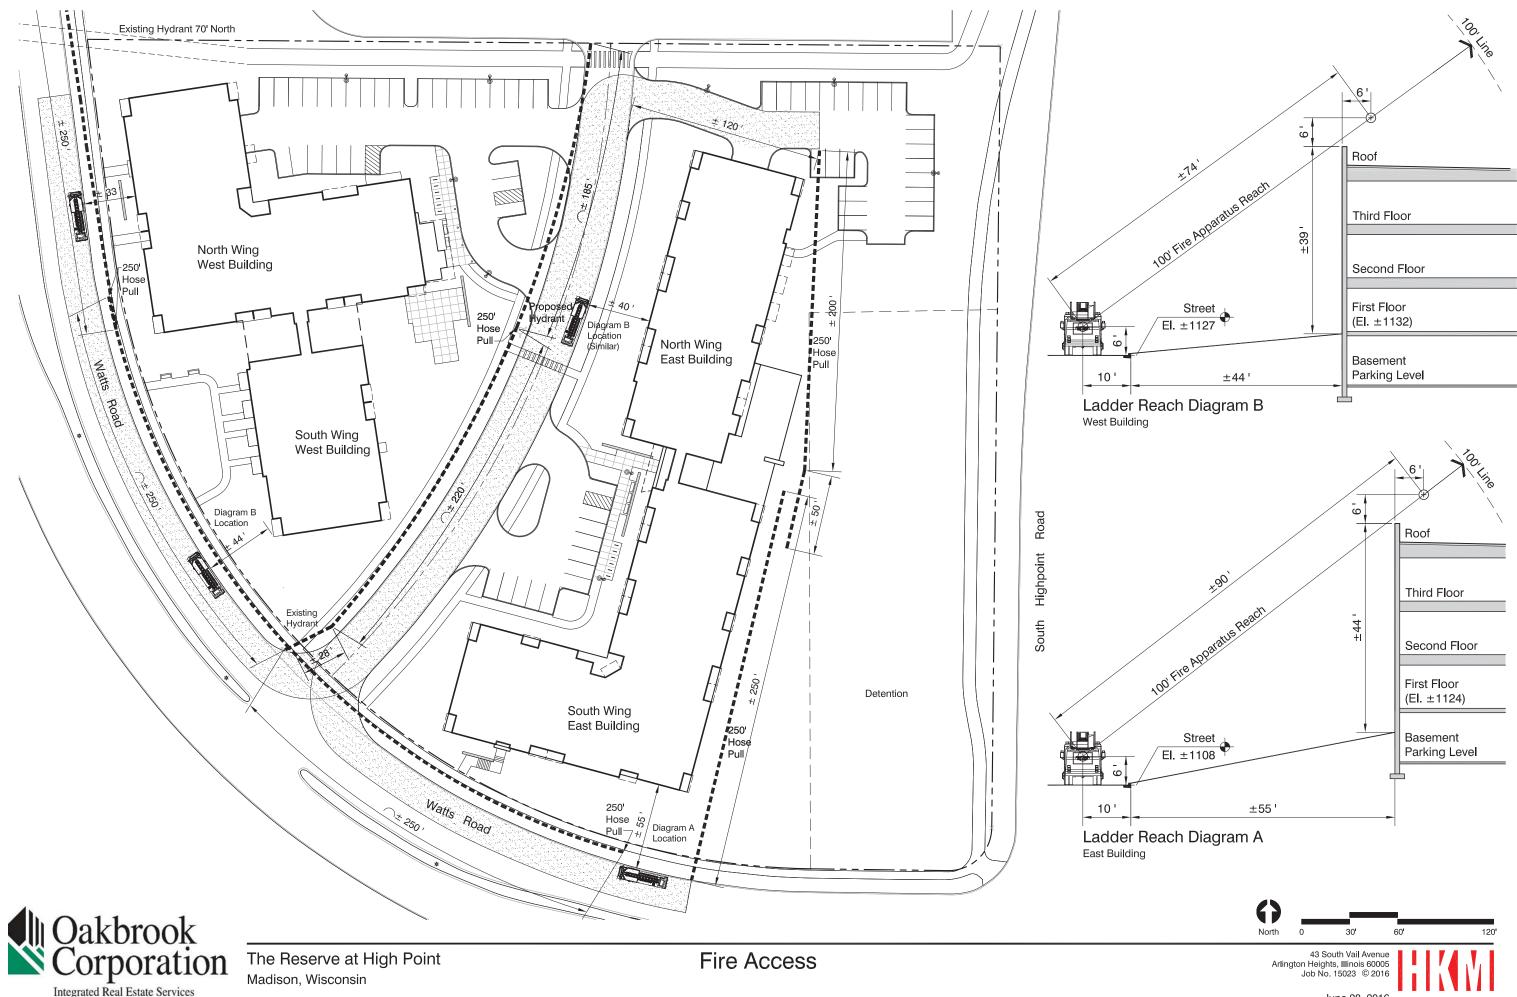

|
|           | Surface        | 64                        | 28        | 36        |
|           | Ratio          | 1.4                       | 1.4       | 1.4       |
| Bike      | Total          | 180                       | 78        | 102       |
| Direct    | Internal       | 156                       | 66        | 90        |
|           | Surface        | 24                        | 12        | 12        |
|           | Ratio          | 1.2                       | 1.2       | 1.1       |
|           |                |                           | I         |           |





Location 'B' looking Southeast



The Reserve at High Point Madison, Wisconsin

Context Site Plan

Location 'A' looking Northeast



43 South Vail Avenue Arlington Heights, Illinois 60005 Job No. 15023 © 2016





June 28, 2016 ARCHITECTS + PLANNERS, INC.



# Usable Open Space

|                                    | Project                |
|------------------------------------|------------------------|
|                                    | Total                  |
| Dwelling Units                     | 156                    |
| Required<br>(320 sf/Dwelling Unit) | 49,920                 |
| Provided Total                     | 52,105                 |
| Balconies<br>& Roof D<br>At Grade  | 4,695<br>eck<br>47,410 |
|                                    |                        |





# Lot Coverage

|                                                | Project               |
|------------------------------------------------|-----------------------|
|