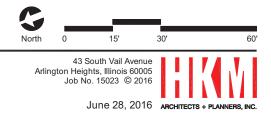

## Development Data

| 201010    |                |                           |           |           |
|-----------|----------------|---------------------------|-----------|-----------|
|           |                | Project                   |           |           |
| Site Da   | ta             | Total                     | West      | East      |
| Lot Area  |                | ± 244,595                 | ± 88,819  | ± 155,776 |
|           |                | ± 5.62 ac                 | ± 2.04 ac | ±3.58 ac  |
| Dwelling  | Units          | 156                       | 66        | 90        |
| Lot Area  | / DU           | 1,568                     | 1,346     | 1,731     |
|           | DU/acre)       | 27.8                      | 32.4      | 25.1      |
| Lot Cove  |                | 117,217                   | 51,550    | 65,667    |
| - Percent |                | 48.0                      | 58.0      | 42.2      |
| Usable C  | pen Space      | 52,105                    | 21,725    | 30,380    |
| Dudiatio  | n Data         |                           |           |           |
| Buildin   | -              |                           |           |           |
| Dwelling  |                | 156                       | 66        | 90        |
| Building  | Height         | 3 Stories                 | 3 Stories | 3 Stories |
| Gross Flo |                | 166,909<br>Parking Areas) | 76,900    | 90,009    |
| FAR       | ig Galage Leve | .68                       | 0.87      | 0.58      |
| Studio    | 570 c          | f 624 sf 24               | 15        | 0.58      |
| One Bed   |                | 28                        | 46        |           |
| Two Bed   |                | f - 1312 sf 64            | 23        | 35        |
|           |                |                           |           |           |
|           |                |                           |           |           |
| Parking   | g Data         |                           |           |           |
| Vehicle   | Total          | 220                       | 94        | 126       |
|           | Internal       | 156                       | 66        | 90        |
|           | Surface        | 64                        | 28        | 36        |
|           | Ratio          | 1.4                       | 1.4       | 1.4       |
| Bike      | Total          | 180                       | 78        | 102       |
| Direct    | Internal       | 156                       | 66        | 90        |
|           | Surface        | 24                        | 12        | 12        |
|           | Ratio          | 1.2                       | 1.2       | 1.1       |
|           |                |                           | I         |           |