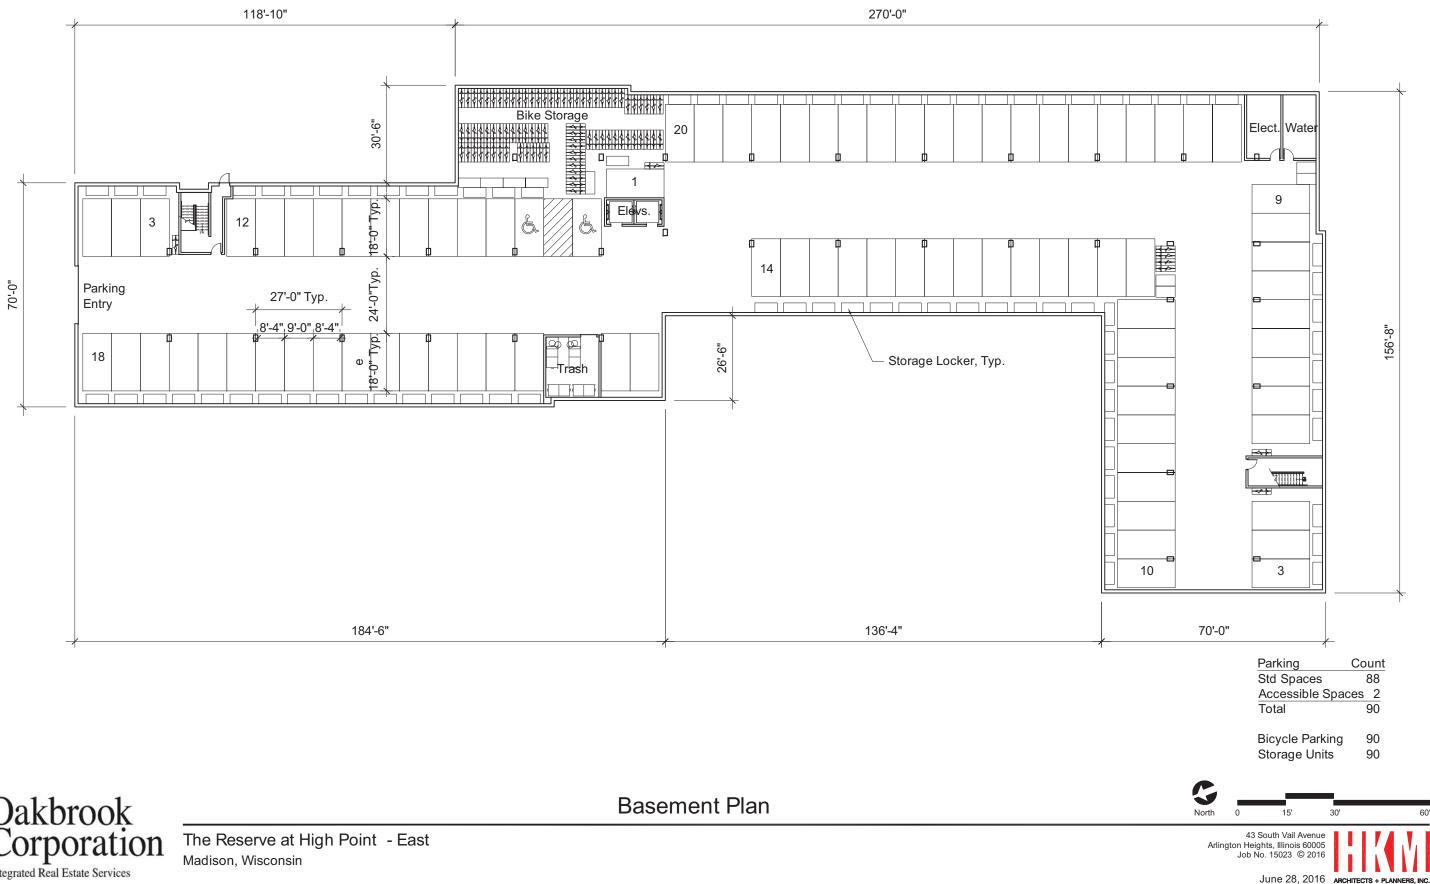

## Development Data

| 201010    |                |                           |           |           |
|-----------|----------------|---------------------------|-----------|-----------|
|           |                | Project                   |           |           |
| Site Da   | ta             | Total                     | West      | East      |
| Lot Area  |                | ± 244,595                 | ± 88,819  | ± 155,776 |
|           |                | ± 5.62 ac                 | ± 2.04 ac | ±3.58 ac  |
| Dwelling  | Units          | 156                       | 66        | 90        |
| Lot Area  | / DU           | 1,568                     | 1,346     | 1,731     |
|           | DU/acre)       | 27.8                      | 32.4      | 25.1      |
| Lot Cove  |                | 117,217                   | 51,550    | 65,667    |
| - Percent |                | 48.0                      | 58.0      | 42.2      |
| Usable C  | pen Space      | 52,105                    | 21,725    | 30,380    |
| Dudiatio  | n Data         |                           |           |           |
| Buildin   | -              |                           |           |           |
| Dwelling  |                | 156                       | 66        | 90        |
| Building  | Height         | 3 Stories                 | 3 Stories | 3 Stories |
| Gross Flo |                | 166,909<br>Parking Areas) | 76,900    | 90,009    |
| FAR       | ig Galage Leve | .68                       | 0.87      | 0.58      |
| Studio    | 570 c          | f 624 sf 24               | 15        | 0.58      |
| One Bed   |                | 28                        | 46        |           |
| Two Bed   |                | f - 1312 sf 64            | 23        | 35        |
|           |                |                           |           |           |
|           |                |                           |           |           |
| Parking   | g Data         |                           |           |           |
| Vehicle   | Total          | 220                       | 94        | 126       |
|           | Internal       | 156                       | 66        | 90        |
|           | Surface        | 64                        | 28        | 36        |
|           | Ratio          | 1.4                       | 1.4       | 1.4       |
| Bike      | Total          | 180                       | 78        | 102       |
| Direct    | Internal       | 156                       | 66        | 90        |
|           | Surface        | 24                        | 12        | 12        |
|           | Ratio          | 1.2                       | 1.2       | 1.1       |
|           |                |                           | I         |           |