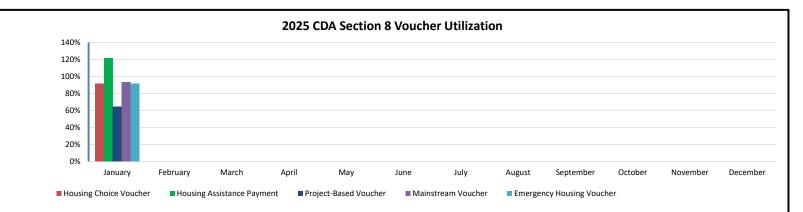

| CDA Section 8 Monthly Report 2025                 |                   |                   |                   |                   |                   |                   |                   |                   |                   |                   |                   |                   |
|---------------------------------------------------|-------------------|-------------------|-------------------|-------------------|-------------------|-------------------|-------------------|-------------------|-------------------|-------------------|-------------------|-------------------|
|                                                   | January           | February          | March             | April             | May               | June              | July              | August            | September         | October           | November          | December          |
| ACC Vouchers<br>Total Funding Available (Monthly) | 2042<br>1,378,538 |
| Homeownership                                     | 34                |                   |                   |                   |                   |                   |                   |                   |                   |                   |                   |                   |
| Family Unification (FUP)                          | 66                |                   |                   |                   |                   |                   |                   |                   |                   |                   |                   |                   |
| Portable Vouchers                                 | 62                |                   |                   |                   |                   |                   |                   |                   |                   |                   |                   |                   |
| Tenant Protection Vouchers                        | 33                |                   |                   |                   |                   |                   |                   |                   |                   |                   |                   |                   |
| Veterans Affairs Supported Housing (VASH)         | 190               |                   |                   |                   |                   |                   |                   |                   |                   |                   |                   |                   |
| All Other Vouchers                                | 1487              |                   |                   |                   |                   |                   |                   |                   |                   |                   |                   |                   |
| Total Vouchers                                    | 1872              |                   |                   |                   |                   |                   |                   |                   |                   |                   |                   |                   |
| Voucher Utlization Rate                           | 92%               | 0%                | 0%                | 0%                | 0%                | 0%                | 0%                | 0%                | 0%                | 0%                | 0%                | 0%                |
| Total Housing Assistance Payments (HAP)           | 1,674,438         |                   |                   |                   |                   |                   |                   |                   |                   |                   |                   |                   |
| HAP Utilization Rate                              | 121%              | 0%                | 0%                | 0%                | 0%                | 0%                | 0%                | 0%                | 0%                | 0%                | 0%                | 0%                |
| Per Unit Cost (PUC)                               | 894               | -                 | -                 | -                 | -                 | -                 | -                 | -                 | -                 | -                 | -                 | -                 |
| Project Based Vouchers Leased                     | 151               |                   |                   |                   |                   |                   |                   |                   |                   |                   |                   |                   |
| Total Project Based Vouchers Available            | 234               | 234               | 234               | 234               | 234               | 234               | 234               | 234               | 234               | 234               | 234               | 234               |
| PBV Utilization Rate                              | 65%               | 0%                | 0%                | 0%                | 0%                | 0%                | 0%                | 0%                | 0%                | 0%                | 0%                | 0%                |
| Mainstream Vouchers (59)                          | 55                |                   |                   |                   |                   |                   |                   |                   |                   |                   |                   |                   |
|                                                   | 93%               | 0%                | 0%                | 0%                | 0%                | 0%                | 0%                | 0%                | 0%                | 0%                | 0%                | 0%                |
| Emergency Housing Vouchers (69)                   | 63                |                   |                   |                   |                   |                   |                   |                   |                   |                   |                   |                   |
|                                                   | 91%               | 0%                | 0%                | 0%                | 0%                | 0%                | 0%                | 0%                | 0%                | 0%                | 0%                | 0%                |