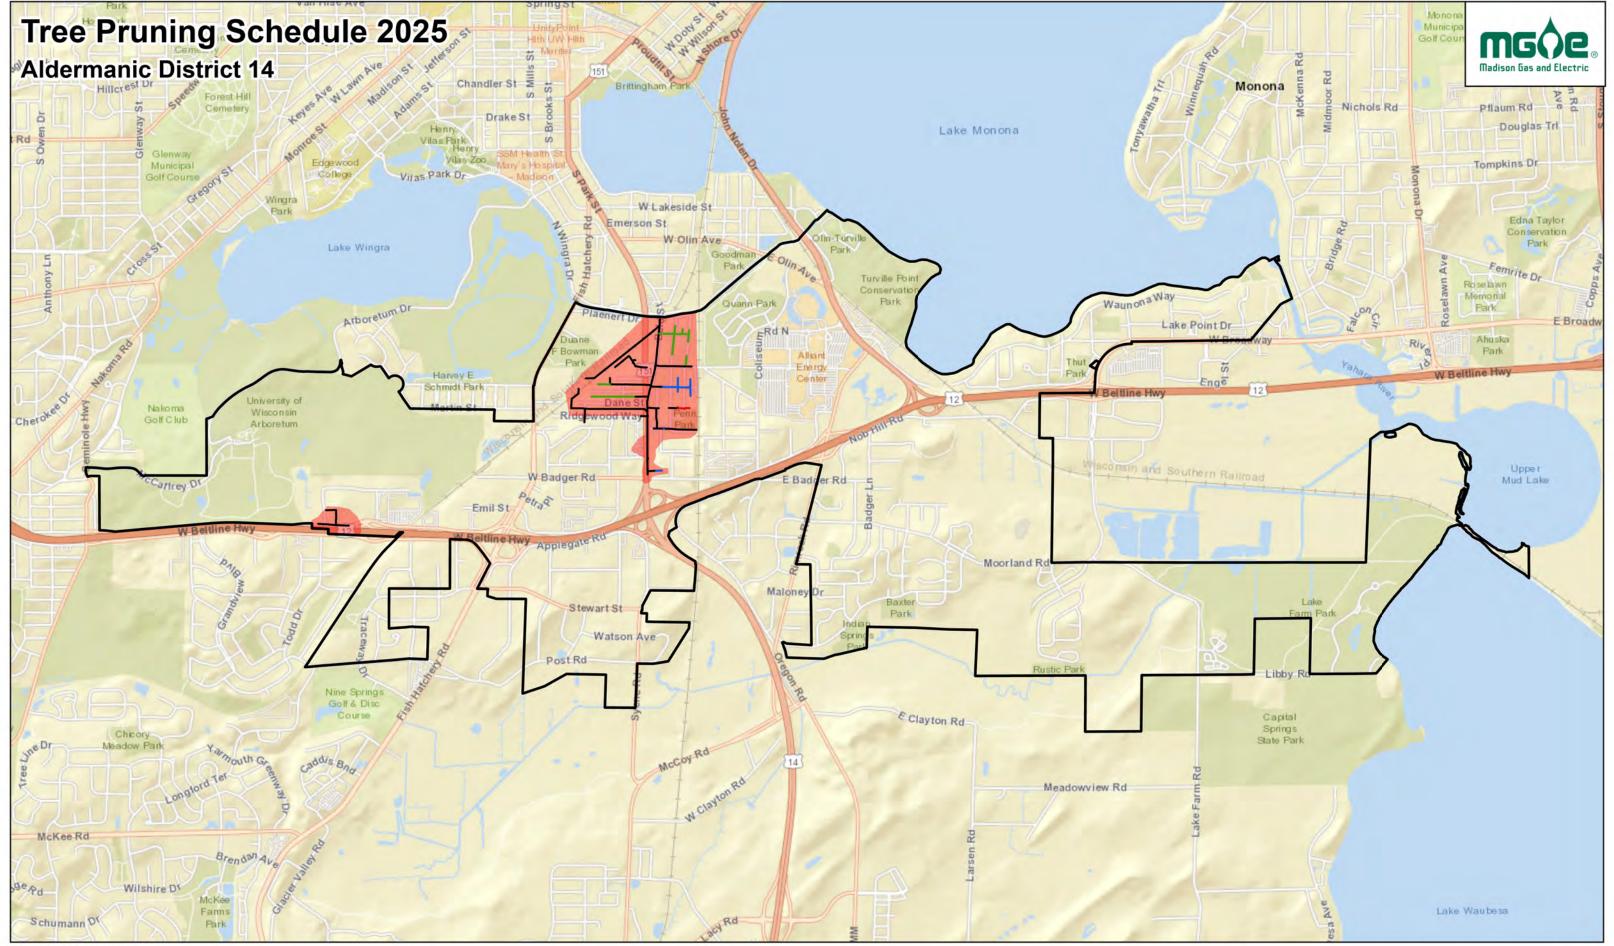

Mr. Ian Brown Page 2 January 17, 2025

Line clearance pruning of City trees in the affected areas will begin following the approval of the Habitat Stewardship Subcommittee and City Forester. The affected areas within the City of Madison proposed for line clearance operations are listed by street name and block numbers. See Exhibit 1.

#### EXHIBIT 1

#### 2025 Tree Trimming Block Numbers and Street Names

| 5400 BLOCK OF HAMPTON      | 300 BLOCK OF MERRILL CREST     | 5300 BLOCK OF OLD              |
|----------------------------|--------------------------------|--------------------------------|
| 5400 BLOCK OF HAMPTON      | 300 BLOCK OF MERRILL CREST     | MIDDLETON                      |
| 5400 BLOCK OF HAMPTON      | 400 BLOCK OF MERRILL CREST     | 5300 BLOCK OF OLD              |
| 5400 BLOCK OF HAMPTON      | 400 BLOCK OF MERRILL CREST     | MIDDLETON                      |
| 5400 BLOCK OF HAMPTON      | 400 BLOCK OF MERRILL CREST     | 5400 BLOCK OF OLD              |
| 5400 BLOCK OF HAMPTON      | 400 BLOCK OF MERRILL CREST     | MIDDLETON<br>5400 BLOCK OF OLD |
| 5400 BLOCK OF HAMPTON      | 400 BLOCK OF MERRILL CREST     | MIDDLETON                      |
| 5400 BLOCK OF HAMPTON      | 400 BLOCK OF MERRILL CREST     | 5400 BLOCK OF OLD              |
| 500 BLOCK OF HILLDALE      | 400 BLOCK OF MERRILL CREST     | MIDDLETON                      |
| 500 BLOCK OF HILLDALE      | 400 BLOCK OF MERRILL CREST     | 5300 BLOCK OF REGENT           |
| 5200 BLOCK OF LANGLOIS     | 400 BLOCK OF MERRILL CREST     | 5300 BLOCK OF REGENT           |
| 0 BLOCK OF MERRILL CREST   | 400 BLOCK OF MERRILL CREST     | 5300 BLOCK OF SHAW             |
| 0 BLOCK OF MERRILL CREST   | 400 BLOCK OF MERRILL CREST     | 1300 BLOCK OF DALE             |
| 0 BLOCK OF MERRILL CREST   | 400 BLOCK OF MERRILL CREST     | 1300 BLOCK OF DALE             |
| 0 BLOCK OF MERRILL CREST   | 400 BLOCK OF MERRILL CREST     | 1300 BLOCK OF DALE             |
| 0 BLOCK OF MERRILL CREST   | 500 BLOCK OF MERRILL CREST     | 1300 BLOCK OF DALE             |
| 0 BLOCK OF MERRILL CREST   | 500 BLOCK OF MERRILL CREST     | 1300 BLOCK OF DALE             |
| 0 BLOCK OF MERRILL CREST   | 500 BLOCK OF MERRILL CREST     | 1300 BLOCK OF DALE             |
| 0 BLOCK OF MERRILL CREST   | 500 BLOCK OF MERRILL CREST     | 1300 BLOCK OF DALE             |
| 0 BLOCK OF MERRILL CREST   | 500 BLOCK OF MERRILL CREST     | 1100 BLOCK OF LORRAINE         |
|                            | 5200 BLOCK OF OLD              | 1100 BLOCK OF LORRAINE         |
| O BLOCK OF MERRILL CREST   | MIDDLETON                      | 1100 BLOCK OF LORRAINE         |
| 0 BLOCK OF MERRILL CREST   | 5200 BLOCK OF OLD              |                                |
| 0 BLOCK OF MERRILL CREST   | MIDDLETON                      | 5400 BLOCK OF MARSHA           |
| 100 BLOCK OF MERRILL CREST | 5200 BLOCK OF OLD              | 5400 BLOCK OF MARSHA           |
| 100 BLOCK OF MERRILL CREST | MIDDLETON                      | 5400 BLOCK OF MARSHA           |
| 100 BLOCK OF MERRILL CREST | 5200 BLOCK OF OLD              | 5500 BLOCK OF MARSHA           |
| 100 BLOCK OF MERRILL CREST | MIDDLETON                      | 5500 BLOCK OF MARSHA           |
| 100 BLOCK OF MERRILL CREST | 5200 BLOCK OF OLD              | 1600 BLOCK OF NORMAN           |
| 200 BLOCK OF MERRILL CREST | MIDDLETON                      | 5600 BLOCK OF OLD              |
| 200 BLOCK OF MERRILL CREST | 5200 BLOCK OF OLD              | MIDDLETON<br>5600 BLOCK OF OLD |
| 200 BLOCK OF MERRILL CREST | MIDDLETON<br>5200 BLOCK OF OLD | MIDDLETON                      |
| 200 BLOCK OF MERRILL CREST | MIDDLETON                      | 5600 BLOCK OF OLD              |
| 200 BLOCK OF MERRILL CREST | 5200 BLOCK OF OLD              | MIDDLETON                      |
| 200 BLOCK OF MERRILL CREST | MIDDLETON                      | 5600 BLOCK OF OLD              |
| 200 BLOCK OF MERRILL CREST | 5300 BLOCK OF OLD              | MIDDLETON                      |
| 200 BLOCK OF MERRILL CREST | MIDDLETON                      | 5600 BLOCK OF OLD              |
| 200 BLOCK OF MERRILL CREST | 5300 BLOCK OF OLD              | MIDDLETON                      |
| 300 BLOCK OF MERRILL CREST | MIDDLETON                      | 5600 BLOCK OF OLD              |
| 300 BLOCK OF MERRILL CREST | 5300 BLOCK OF OLD              | MIDDLETON                      |
| 300 BLOCK OF MERRILL CREST | MIDDLETON                      | 5600 BLOCK OF OLD              |
| 300 BLOCK OF MERRILL CREST | 5300 BLOCK OF OLD              | MIDDLETON                      |
| -                          | MIDDLETON                      |                                |
|                            |                                |                                |