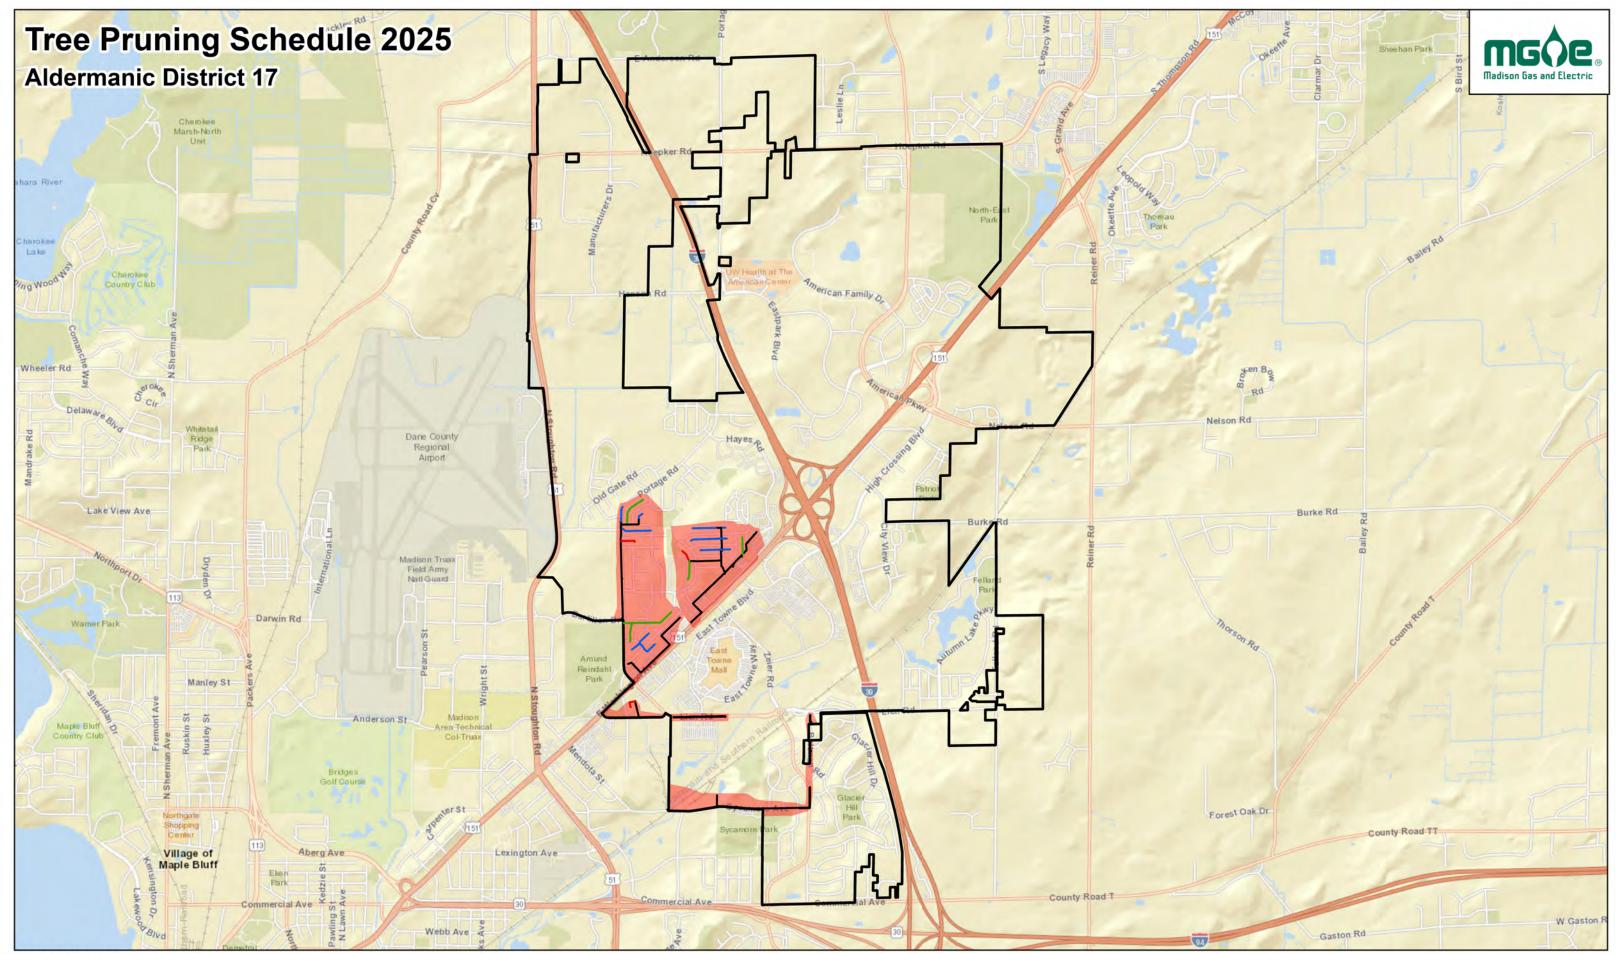

Mr. Ian Brown Page 2 January 17, 2025

Line clearance pruning of City trees in the affected areas will begin following the approval of the Habitat Stewardship Subcommittee and City Forester. The affected areas within the City of Madison proposed for line clearance operations are listed by street name and block numbers. See Exhibit 1.

#### EXHIBIT 1

#### 2025 Tree Trimming Block Numbers and Street Names

| 5400 BLOCK OF HAMPTON      | 300 BLOCK OF MERRILL CREST     | 5300 BLOCK OF OLD              |
|----------------------------|--------------------------------|--------------------------------|
| 5400 BLOCK OF HAMPTON      | 300 BLOCK OF MERRILL CREST     | MIDDLETON                      |
| 5400 BLOCK OF HAMPTON      | 400 BLOCK OF MERRILL CREST     | 5300 BLOCK OF OLD              |
| 5400 BLOCK OF HAMPTON      | 400 BLOCK OF MERRILL CREST     | MIDDLETON                      |
| 5400 BLOCK OF HAMPTON      | 400 BLOCK OF MERRILL CREST     | 5400 BLOCK OF OLD              |
| 5400 BLOCK OF HAMPTON      | 400 BLOCK OF MERRILL CREST     | MIDDLETON<br>5400 BLOCK OF OLD |
| 5400 BLOCK OF HAMPTON      | 400 BLOCK OF MERRILL CREST     | MIDDLETON                      |
| 5400 BLOCK OF HAMPTON      | 400 BLOCK OF MERRILL CREST     | 5400 BLOCK OF OLD              |
| 500 BLOCK OF HILLDALE      | 400 BLOCK OF MERRILL CREST     | MIDDLETON                      |
| 500 BLOCK OF HILLDALE      | 400 BLOCK OF MERRILL CREST     | 5300 BLOCK OF REGENT           |
| 5200 BLOCK OF LANGLOIS     | 400 BLOCK OF MERRILL CREST     | 5300 BLOCK OF REGENT           |
| 0 BLOCK OF MERRILL CREST   | 400 BLOCK OF MERRILL CREST     | 5300 BLOCK OF SHAW             |
| 0 BLOCK OF MERRILL CREST   | 400 BLOCK OF MERRILL CREST     | 1300 BLOCK OF DALE             |
| 0 BLOCK OF MERRILL CREST   | 400 BLOCK OF MERRILL CREST     | 1300 BLOCK OF DALE             |
| 0 BLOCK OF MERRILL CREST   | 400 BLOCK OF MERRILL CREST     | 1300 BLOCK OF DALE             |
| 0 BLOCK OF MERRILL CREST   | 500 BLOCK OF MERRILL CREST     | 1300 BLOCK OF DALE             |
| 0 BLOCK OF MERRILL CREST   | 500 BLOCK OF MERRILL CREST     | 1300 BLOCK OF DALE             |
| 0 BLOCK OF MERRILL CREST   | 500 BLOCK OF MERRILL CREST     | 1300 BLOCK OF DALE             |
| 0 BLOCK OF MERRILL CREST   | 500 BLOCK OF MERRILL CREST     | 1300 BLOCK OF DALE             |
| 0 BLOCK OF MERRILL CREST   | 500 BLOCK OF MERRILL CREST     | 1100 BLOCK OF LORRAINE         |
|                            | 5200 BLOCK OF OLD              | 1100 BLOCK OF LORRAINE         |
| O BLOCK OF MERRILL CREST   | MIDDLETON                      | 1100 BLOCK OF LORRAINE         |
| 0 BLOCK OF MERRILL CREST   | 5200 BLOCK OF OLD              |                                |
| 0 BLOCK OF MERRILL CREST   | MIDDLETON                      | 5400 BLOCK OF MARSHA           |
| 100 BLOCK OF MERRILL CREST | 5200 BLOCK OF OLD              | 5400 BLOCK OF MARSHA           |
| 100 BLOCK OF MERRILL CREST | MIDDLETON                      | 5400 BLOCK OF MARSHA           |
| 100 BLOCK OF MERRILL CREST | 5200 BLOCK OF OLD              | 5500 BLOCK OF MARSHA           |
| 100 BLOCK OF MERRILL CREST | MIDDLETON                      | 5500 BLOCK OF MARSHA           |
| 100 BLOCK OF MERRILL CREST | 5200 BLOCK OF OLD              | 1600 BLOCK OF NORMAN           |
| 200 BLOCK OF MERRILL CREST | MIDDLETON                      | 5600 BLOCK OF OLD              |
| 200 BLOCK OF MERRILL CREST | 5200 BLOCK OF OLD              | MIDDLETON<br>5600 BLOCK OF OLD |
| 200 BLOCK OF MERRILL CREST | MIDDLETON<br>5200 BLOCK OF OLD | MIDDLETON                      |
| 200 BLOCK OF MERRILL CREST | MIDDLETON                      | 5600 BLOCK OF OLD              |
| 200 BLOCK OF MERRILL CREST | 5200 BLOCK OF OLD              | MIDDLETON                      |
| 200 BLOCK OF MERRILL CREST | MIDDLETON                      | 5600 BLOCK OF OLD              |
| 200 BLOCK OF MERRILL CREST | 5300 BLOCK OF OLD              | MIDDLETON                      |
| 200 BLOCK OF MERRILL CREST | MIDDLETON                      | 5600 BLOCK OF OLD              |
| 200 BLOCK OF MERRILL CREST | 5300 BLOCK OF OLD              | MIDDLETON                      |
| 300 BLOCK OF MERRILL CREST | MIDDLETON                      | 5600 BLOCK OF OLD              |
| 300 BLOCK OF MERRILL CREST | 5300 BLOCK OF OLD              | MIDDLETON                      |
| 300 BLOCK OF MERRILL CREST | MIDDLETON                      | 5600 BLOCK OF OLD              |
| 300 BLOCK OF MERRILL CREST | 5300 BLOCK OF OLD              | MIDDLETON                      |
| -                          | MIDDLETON                      |                                |
|                            |                                |                                |