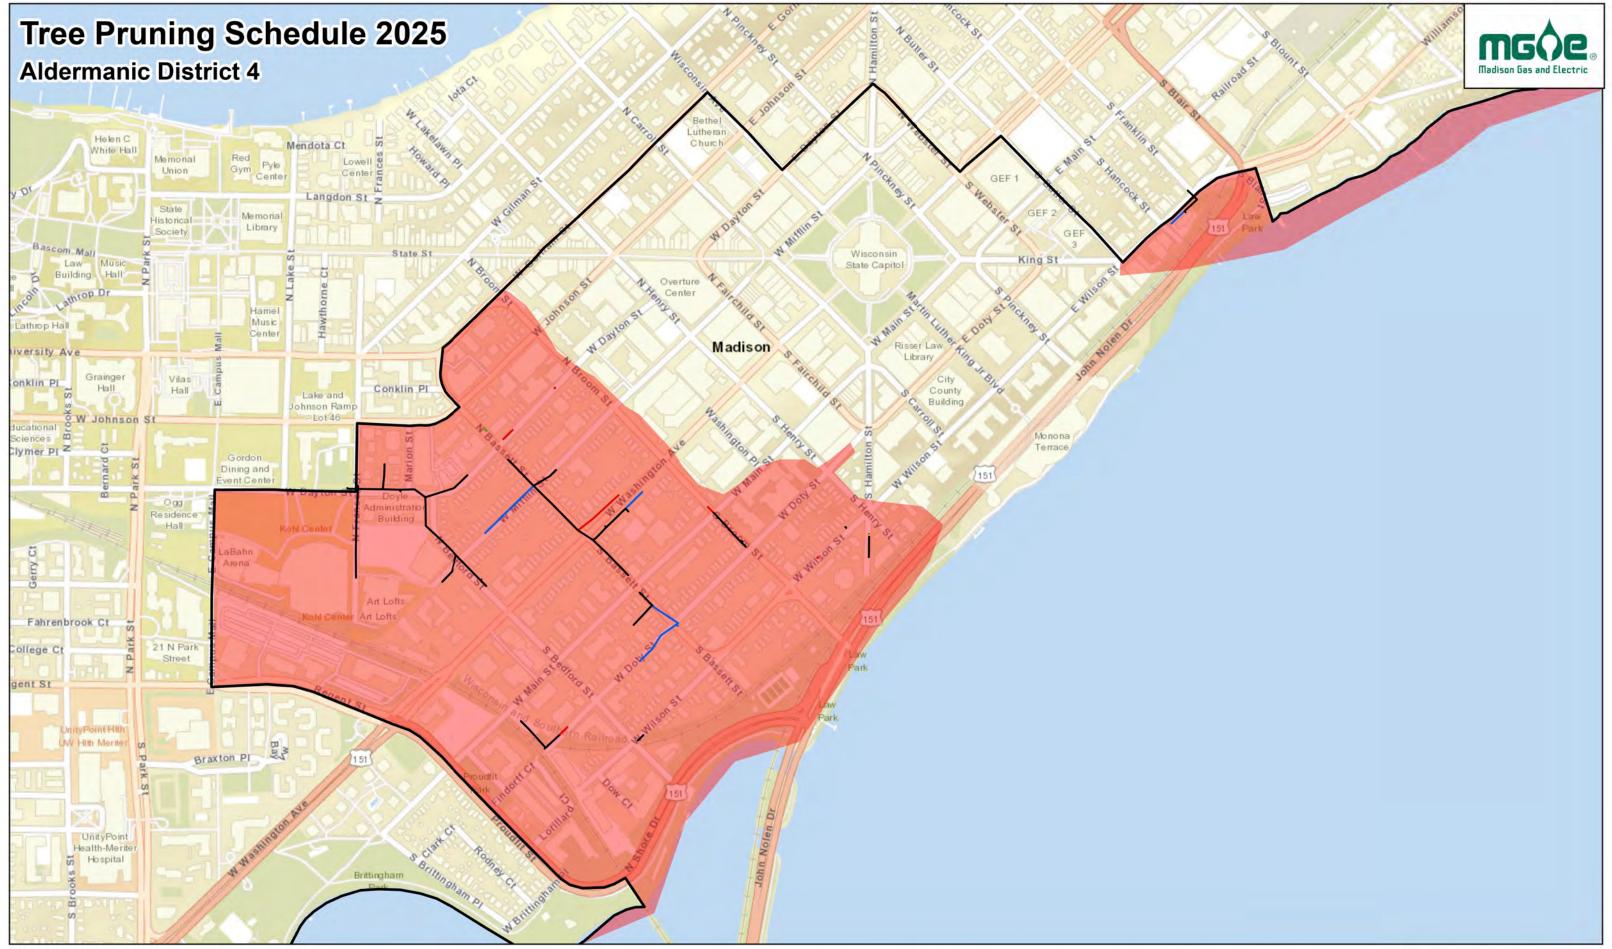

Mr. Ian Brown Page 2 January 17, 2025

Line clearance pruning of City trees in the affected areas will begin following the approval of the Habitat Stewardship Subcommittee and City Forester. The affected areas within the City of Madison proposed for line clearance operations are listed by street name and block numbers. See Exhibit 1.

#### EXHIBIT 1

#### 2025 Tree Trimming Block Numbers and Street Names

| 5400 BLOCK OF HAMPTON      | 300 BLOCK OF MERRILL CREST     | 5300 BLOCK OF OLD              |
|----------------------------|--------------------------------|--------------------------------|
| 5400 BLOCK OF HAMPTON      | 300 BLOCK OF MERRILL CREST     | MIDDLETON                      |
| 5400 BLOCK OF HAMPTON      | 400 BLOCK OF MERRILL CREST     | 5300 BLOCK OF OLD              |
| 5400 BLOCK OF HAMPTON      | 400 BLOCK OF MERRILL CREST     | MIDDLETON                      |
| 5400 BLOCK OF HAMPTON      | 400 BLOCK OF MERRILL CREST     | 5400 BLOCK OF OLD              |
| 5400 BLOCK OF HAMPTON      | 400 BLOCK OF MERRILL CREST     | MIDDLETON<br>5400 BLOCK OF OLD |
| 5400 BLOCK OF HAMPTON      | 400 BLOCK OF MERRILL CREST     | MIDDLETON                      |
| 5400 BLOCK OF HAMPTON      | 400 BLOCK OF MERRILL CREST     | 5400 BLOCK OF OLD              |
| 500 BLOCK OF HILLDALE      | 400 BLOCK OF MERRILL CREST     | MIDDLETON                      |
| 500 BLOCK OF HILLDALE      | 400 BLOCK OF MERRILL CREST     | 5300 BLOCK OF REGENT           |
| 5200 BLOCK OF LANGLOIS     | 400 BLOCK OF MERRILL CREST     | 5300 BLOCK OF REGENT           |
| 0 BLOCK OF MERRILL CREST   | 400 BLOCK OF MERRILL CREST     | 5300 BLOCK OF SHAW             |
| 0 BLOCK OF MERRILL CREST   | 400 BLOCK OF MERRILL CREST     | 1300 BLOCK OF DALE             |
| 0 BLOCK OF MERRILL CREST   | 400 BLOCK OF MERRILL CREST     | 1300 BLOCK OF DALE             |
| 0 BLOCK OF MERRILL CREST   | 400 BLOCK OF MERRILL CREST     | 1300 BLOCK OF DALE             |
| 0 BLOCK OF MERRILL CREST   | 500 BLOCK OF MERRILL CREST     | 1300 BLOCK OF DALE             |
| 0 BLOCK OF MERRILL CREST   | 500 BLOCK OF MERRILL CREST     | 1300 BLOCK OF DALE             |
| 0 BLOCK OF MERRILL CREST   | 500 BLOCK OF MERRILL CREST     | 1300 BLOCK OF DALE             |
| 0 BLOCK OF MERRILL CREST   | 500 BLOCK OF MERRILL CREST     | 1300 BLOCK OF DALE             |
| 0 BLOCK OF MERRILL CREST   | 500 BLOCK OF MERRILL CREST     | 1100 BLOCK OF LORRAINE         |
|                            | 5200 BLOCK OF OLD              | 1100 BLOCK OF LORRAINE         |
| O BLOCK OF MERRILL CREST   | MIDDLETON                      | 1100 BLOCK OF LORRAINE         |
| 0 BLOCK OF MERRILL CREST   | 5200 BLOCK OF OLD              |                                |
| 0 BLOCK OF MERRILL CREST   | MIDDLETON                      | 5400 BLOCK OF MARSHA           |
| 100 BLOCK OF MERRILL CREST | 5200 BLOCK OF OLD              | 5400 BLOCK OF MARSHA           |
| 100 BLOCK OF MERRILL CREST | MIDDLETON                      | 5400 BLOCK OF MARSHA           |
| 100 BLOCK OF MERRILL CREST | 5200 BLOCK OF OLD              | 5500 BLOCK OF MARSHA           |
| 100 BLOCK OF MERRILL CREST | MIDDLETON                      | 5500 BLOCK OF MARSHA           |
| 100 BLOCK OF MERRILL CREST | 5200 BLOCK OF OLD              | 1600 BLOCK OF NORMAN           |
| 200 BLOCK OF MERRILL CREST | MIDDLETON                      | 5600 BLOCK OF OLD              |
| 200 BLOCK OF MERRILL CREST | 5200 BLOCK OF OLD              | MIDDLETON<br>5600 BLOCK OF OLD |
| 200 BLOCK OF MERRILL CREST | MIDDLETON<br>5200 BLOCK OF OLD | MIDDLETON                      |
| 200 BLOCK OF MERRILL CREST | MIDDLETON                      | 5600 BLOCK OF OLD              |
| 200 BLOCK OF MERRILL CREST | 5200 BLOCK OF OLD              | MIDDLETON                      |
| 200 BLOCK OF MERRILL CREST | MIDDLETON                      | 5600 BLOCK OF OLD              |
| 200 BLOCK OF MERRILL CREST | 5300 BLOCK OF OLD              | MIDDLETON                      |
| 200 BLOCK OF MERRILL CREST | MIDDLETON                      | 5600 BLOCK OF OLD              |
| 200 BLOCK OF MERRILL CREST | 5300 BLOCK OF OLD              | MIDDLETON                      |
| 300 BLOCK OF MERRILL CREST | MIDDLETON                      | 5600 BLOCK OF OLD              |
| 300 BLOCK OF MERRILL CREST | 5300 BLOCK OF OLD              | MIDDLETON                      |
| 300 BLOCK OF MERRILL CREST | MIDDLETON                      | 5600 BLOCK OF OLD              |
| 300 BLOCK OF MERRILL CREST | 5300 BLOCK OF OLD              | MIDDLETON                      |
| -                          | MIDDLETON                      |                                |
|                            |                                |                                |