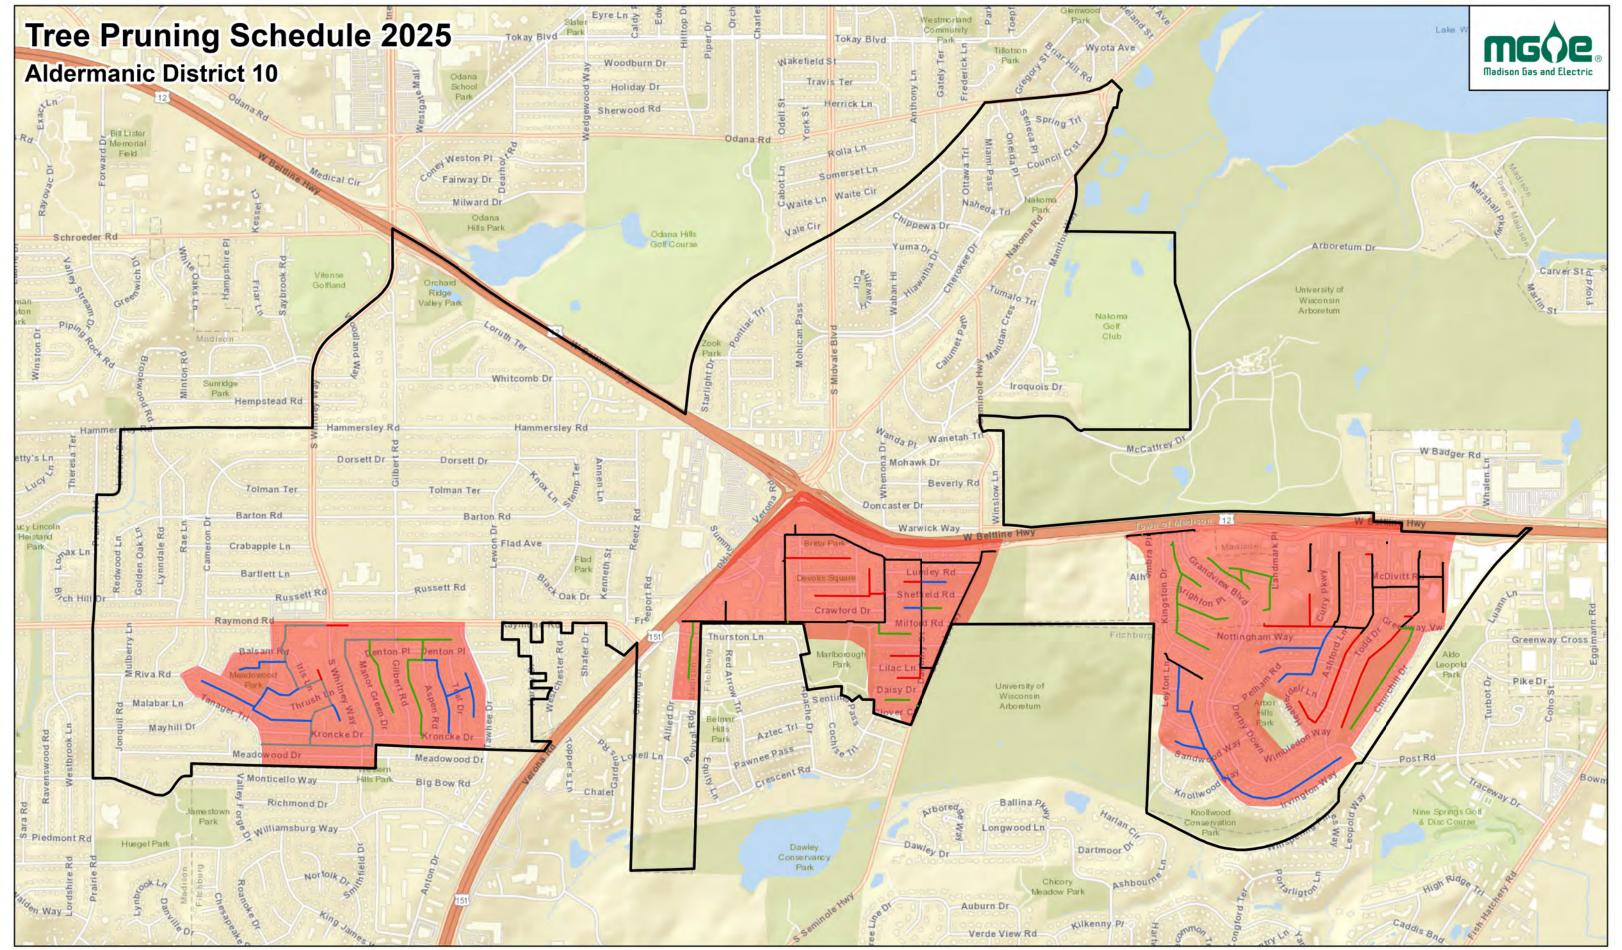

Mr. Ian Brown Page 2 January 17, 2025

Line clearance pruning of City trees in the affected areas will begin following the approval of the Habitat Stewardship Subcommittee and City Forester. The affected areas within the City of Madison proposed for line clearance operations are listed by street name and block numbers. See Exhibit 1.

#### EXHIBIT 1

#### 2025 Tree Trimming Block Numbers and Street Names

| 5400 BLOCK OF HAMPTON      | 300 BLOCK OF MERRILL CREST     | 5300 BLOCK OF OLD              |
|----------------------------|--------------------------------|--------------------------------|
| 5400 BLOCK OF HAMPTON      | 300 BLOCK OF MERRILL CREST     | MIDDLETON                      |
| 5400 BLOCK OF HAMPTON      | 400 BLOCK OF MERRILL CREST     | 5300 BLOCK OF OLD              |
| 5400 BLOCK OF HAMPTON      | 400 BLOCK OF MERRILL CREST     | MIDDLETON                      |
| 5400 BLOCK OF HAMPTON      | 400 BLOCK OF MERRILL CREST     | 5400 BLOCK OF OLD              |
| 5400 BLOCK OF HAMPTON      | 400 BLOCK OF MERRILL CREST     | MIDDLETON<br>5400 BLOCK OF OLD |
| 5400 BLOCK OF HAMPTON      | 400 BLOCK OF MERRILL CREST     | MIDDLETON                      |
| 5400 BLOCK OF HAMPTON      | 400 BLOCK OF MERRILL CREST     | 5400 BLOCK OF OLD              |
| 500 BLOCK OF HILLDALE      | 400 BLOCK OF MERRILL CREST     | MIDDLETON                      |
| 500 BLOCK OF HILLDALE      | 400 BLOCK OF MERRILL CREST     | 5300 BLOCK OF REGENT           |
| 5200 BLOCK OF LANGLOIS     | 400 BLOCK OF MERRILL CREST     | 5300 BLOCK OF REGENT           |
| 0 BLOCK OF MERRILL CREST   | 400 BLOCK OF MERRILL CREST     | 5300 BLOCK OF SHAW             |
| 0 BLOCK OF MERRILL CREST   | 400 BLOCK OF MERRILL CREST     | 1300 BLOCK OF DALE             |
| 0 BLOCK OF MERRILL CREST   | 400 BLOCK OF MERRILL CREST     | 1300 BLOCK OF DALE             |
| 0 BLOCK OF MERRILL CREST   | 400 BLOCK OF MERRILL CREST     | 1300 BLOCK OF DALE             |
| 0 BLOCK OF MERRILL CREST   | 500 BLOCK OF MERRILL CREST     | 1300 BLOCK OF DALE             |
| 0 BLOCK OF MERRILL CREST   | 500 BLOCK OF MERRILL CREST     | 1300 BLOCK OF DALE             |
| 0 BLOCK OF MERRILL CREST   | 500 BLOCK OF MERRILL CREST     | 1300 BLOCK OF DALE             |
| 0 BLOCK OF MERRILL CREST   | 500 BLOCK OF MERRILL CREST     | 1300 BLOCK OF DALE             |
| 0 BLOCK OF MERRILL CREST   | 500 BLOCK OF MERRILL CREST     | 1100 BLOCK OF LORRAINE         |
|                            | 5200 BLOCK OF OLD              | 1100 BLOCK OF LORRAINE         |
| O BLOCK OF MERRILL CREST   | MIDDLETON                      | 1100 BLOCK OF LORRAINE         |
| 0 BLOCK OF MERRILL CREST   | 5200 BLOCK OF OLD              |                                |
| 0 BLOCK OF MERRILL CREST   | MIDDLETON                      | 5400 BLOCK OF MARSHA           |
| 100 BLOCK OF MERRILL CREST | 5200 BLOCK OF OLD              | 5400 BLOCK OF MARSHA           |
| 100 BLOCK OF MERRILL CREST | MIDDLETON                      | 5400 BLOCK OF MARSHA           |
| 100 BLOCK OF MERRILL CREST | 5200 BLOCK OF OLD              | 5500 BLOCK OF MARSHA           |
| 100 BLOCK OF MERRILL CREST | MIDDLETON                      | 5500 BLOCK OF MARSHA           |
| 100 BLOCK OF MERRILL CREST | 5200 BLOCK OF OLD              | 1600 BLOCK OF NORMAN           |
| 200 BLOCK OF MERRILL CREST | MIDDLETON                      | 5600 BLOCK OF OLD              |
| 200 BLOCK OF MERRILL CREST | 5200 BLOCK OF OLD              | MIDDLETON<br>5600 BLOCK OF OLD |
| 200 BLOCK OF MERRILL CREST | MIDDLETON<br>5200 BLOCK OF OLD | MIDDLETON                      |
| 200 BLOCK OF MERRILL CREST | MIDDLETON                      | 5600 BLOCK OF OLD              |
| 200 BLOCK OF MERRILL CREST | 5200 BLOCK OF OLD              | MIDDLETON                      |
| 200 BLOCK OF MERRILL CREST | MIDDLETON                      | 5600 BLOCK OF OLD              |
| 200 BLOCK OF MERRILL CREST | 5300 BLOCK OF OLD              | MIDDLETON                      |
| 200 BLOCK OF MERRILL CREST | MIDDLETON                      | 5600 BLOCK OF OLD              |
| 200 BLOCK OF MERRILL CREST | 5300 BLOCK OF OLD              | MIDDLETON                      |
| 300 BLOCK OF MERRILL CREST | MIDDLETON                      | 5600 BLOCK OF OLD              |
| 300 BLOCK OF MERRILL CREST | 5300 BLOCK OF OLD              | MIDDLETON                      |
| 300 BLOCK OF MERRILL CREST | MIDDLETON                      | 5600 BLOCK OF OLD              |
| 300 BLOCK OF MERRILL CREST | 5300 BLOCK OF OLD              | MIDDLETON                      |
| -                          | MIDDLETON                      |                                |
|                            |                                |                                |