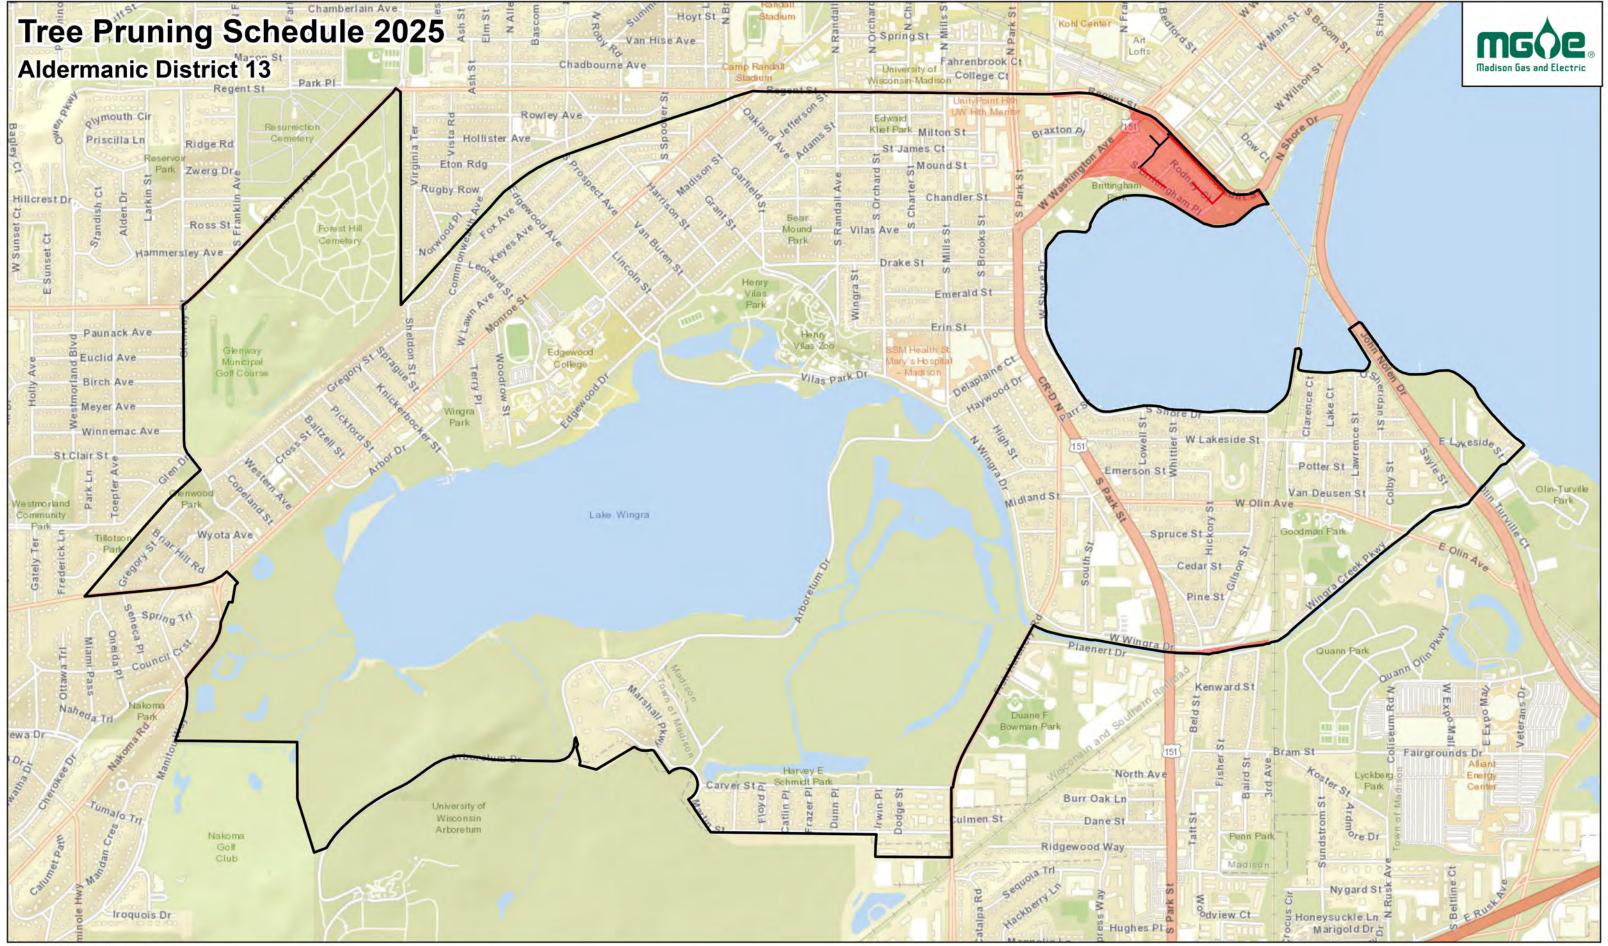

Mr. Ian Brown Page 2 January 17, 2025

Line clearance pruning of City trees in the affected areas will begin following the approval of the Habitat Stewardship Subcommittee and City Forester. The affected areas within the City of Madison proposed for line clearance operations are listed by street name and block numbers. See Exhibit 1.

#### EXHIBIT 1

#### 2025 Tree Trimming Block Numbers and Street Names

| 5400 BLOCK OF HAMPTON      | 300 BLOCK OF MERRILL CREST     | 5300 BLOCK OF OLD              |
|----------------------------|--------------------------------|--------------------------------|
| 5400 BLOCK OF HAMPTON      | 300 BLOCK OF MERRILL CREST     | MIDDLETON                      |
| 5400 BLOCK OF HAMPTON      | 400 BLOCK OF MERRILL CREST     | 5300 BLOCK OF OLD              |
| 5400 BLOCK OF HAMPTON      | 400 BLOCK OF MERRILL CREST     | MIDDLETON                      |
| 5400 BLOCK OF HAMPTON      | 400 BLOCK OF MERRILL CREST     | 5400 BLOCK OF OLD              |
| 5400 BLOCK OF HAMPTON      | 400 BLOCK OF MERRILL CREST     | MIDDLETON<br>5400 BLOCK OF OLD |
| 5400 BLOCK OF HAMPTON      | 400 BLOCK OF MERRILL CREST     | MIDDLETON                      |
| 5400 BLOCK OF HAMPTON      | 400 BLOCK OF MERRILL CREST     | 5400 BLOCK OF OLD              |
| 500 BLOCK OF HILLDALE      | 400 BLOCK OF MERRILL CREST     | MIDDLETON                      |
| 500 BLOCK OF HILLDALE      | 400 BLOCK OF MERRILL CREST     | 5300 BLOCK OF REGENT           |
| 5200 BLOCK OF LANGLOIS     | 400 BLOCK OF MERRILL CREST     | 5300 BLOCK OF REGENT           |
| 0 BLOCK OF MERRILL CREST   | 400 BLOCK OF MERRILL CREST     | 5300 BLOCK OF SHAW             |
| 0 BLOCK OF MERRILL CREST   | 400 BLOCK OF MERRILL CREST     | 1300 BLOCK OF DALE             |
| 0 BLOCK OF MERRILL CREST   | 400 BLOCK OF MERRILL CREST     | 1300 BLOCK OF DALE             |
| 0 BLOCK OF MERRILL CREST   | 400 BLOCK OF MERRILL CREST     | 1300 BLOCK OF DALE             |
| 0 BLOCK OF MERRILL CREST   | 500 BLOCK OF MERRILL CREST     | 1300 BLOCK OF DALE             |
| 0 BLOCK OF MERRILL CREST   | 500 BLOCK OF MERRILL CREST     | 1300 BLOCK OF DALE             |
| 0 BLOCK OF MERRILL CREST   | 500 BLOCK OF MERRILL CREST     | 1300 BLOCK OF DALE             |
| 0 BLOCK OF MERRILL CREST   | 500 BLOCK OF MERRILL CREST     | 1300 BLOCK OF DALE             |
| 0 BLOCK OF MERRILL CREST   | 500 BLOCK OF MERRILL CREST     | 1100 BLOCK OF LORRAINE         |
|                            | 5200 BLOCK OF OLD              | 1100 BLOCK OF LORRAINE         |
| O BLOCK OF MERRILL CREST   | MIDDLETON                      | 1100 BLOCK OF LORRAINE         |
| 0 BLOCK OF MERRILL CREST   | 5200 BLOCK OF OLD              |                                |
| 0 BLOCK OF MERRILL CREST   | MIDDLETON                      | 5400 BLOCK OF MARSHA           |
| 100 BLOCK OF MERRILL CREST | 5200 BLOCK OF OLD              | 5400 BLOCK OF MARSHA           |
| 100 BLOCK OF MERRILL CREST | MIDDLETON                      | 5400 BLOCK OF MARSHA           |
| 100 BLOCK OF MERRILL CREST | 5200 BLOCK OF OLD              | 5500 BLOCK OF MARSHA           |
| 100 BLOCK OF MERRILL CREST | MIDDLETON                      | 5500 BLOCK OF MARSHA           |
| 100 BLOCK OF MERRILL CREST | 5200 BLOCK OF OLD              | 1600 BLOCK OF NORMAN           |
| 200 BLOCK OF MERRILL CREST | MIDDLETON                      | 5600 BLOCK OF OLD              |
| 200 BLOCK OF MERRILL CREST | 5200 BLOCK OF OLD              | MIDDLETON<br>5600 BLOCK OF OLD |
| 200 BLOCK OF MERRILL CREST | MIDDLETON<br>5200 BLOCK OF OLD | MIDDLETON                      |
| 200 BLOCK OF MERRILL CREST | MIDDLETON                      | 5600 BLOCK OF OLD              |
| 200 BLOCK OF MERRILL CREST | 5200 BLOCK OF OLD              | MIDDLETON                      |
| 200 BLOCK OF MERRILL CREST | MIDDLETON                      | 5600 BLOCK OF OLD              |
| 200 BLOCK OF MERRILL CREST | 5300 BLOCK OF OLD              | MIDDLETON                      |
| 200 BLOCK OF MERRILL CREST | MIDDLETON                      | 5600 BLOCK OF OLD              |
| 200 BLOCK OF MERRILL CREST | 5300 BLOCK OF OLD              | MIDDLETON                      |
| 300 BLOCK OF MERRILL CREST | MIDDLETON                      | 5600 BLOCK OF OLD              |
| 300 BLOCK OF MERRILL CREST | 5300 BLOCK OF OLD              | MIDDLETON                      |
| 300 BLOCK OF MERRILL CREST | MIDDLETON                      | 5600 BLOCK OF OLD              |
| 300 BLOCK OF MERRILL CREST | 5300 BLOCK OF OLD              | MIDDLETON                      |
| -                          | MIDDLETON                      |                                |
|                            |                                |                                |