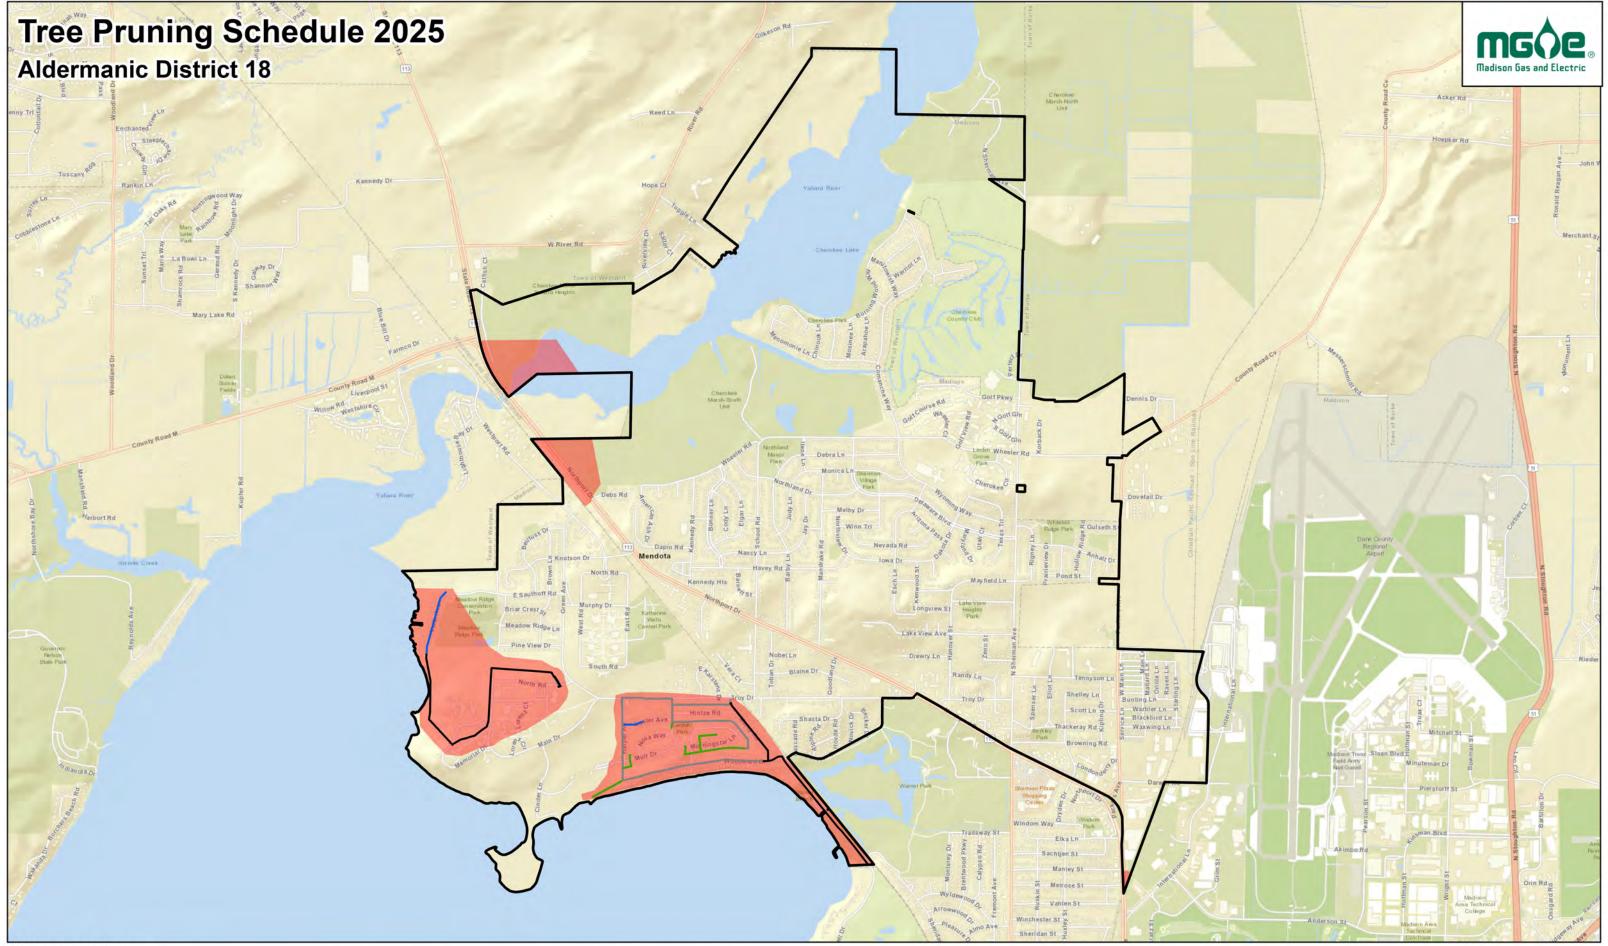

Mr. Ian Brown Page 2 January 17, 2025

Line clearance pruning of City trees in the affected areas will begin following the approval of the Habitat Stewardship Subcommittee and City Forester. The affected areas within the City of Madison proposed for line clearance operations are listed by street name and block numbers. See Exhibit 1.

#### EXHIBIT 1

#### 2025 Tree Trimming Block Numbers and Street Names

| 5400 BLOCK OF HAMPTON      | 300 BLOCK OF MERRILL CREST     | 5300 BLOCK OF OLD              |
|----------------------------|--------------------------------|--------------------------------|
| 5400 BLOCK OF HAMPTON      | 300 BLOCK OF MERRILL CREST     | MIDDLETON                      |
| 5400 BLOCK OF HAMPTON      | 400 BLOCK OF MERRILL CREST     | 5300 BLOCK OF OLD              |
| 5400 BLOCK OF HAMPTON      | 400 BLOCK OF MERRILL CREST     | MIDDLETON                      |
| 5400 BLOCK OF HAMPTON      | 400 BLOCK OF MERRILL CREST     | 5400 BLOCK OF OLD              |
| 5400 BLOCK OF HAMPTON      | 400 BLOCK OF MERRILL CREST     | MIDDLETON<br>5400 BLOCK OF OLD |
| 5400 BLOCK OF HAMPTON      | 400 BLOCK OF MERRILL CREST     | MIDDLETON                      |
| 5400 BLOCK OF HAMPTON      | 400 BLOCK OF MERRILL CREST     | 5400 BLOCK OF OLD              |
| 500 BLOCK OF HILLDALE      | 400 BLOCK OF MERRILL CREST     | MIDDLETON                      |
| 500 BLOCK OF HILLDALE      | 400 BLOCK OF MERRILL CREST     | 5300 BLOCK OF REGENT           |
| 5200 BLOCK OF LANGLOIS     | 400 BLOCK OF MERRILL CREST     | 5300 BLOCK OF REGENT           |
| 0 BLOCK OF MERRILL CREST   | 400 BLOCK OF MERRILL CREST     | 5300 BLOCK OF SHAW             |
| 0 BLOCK OF MERRILL CREST   | 400 BLOCK OF MERRILL CREST     | 1300 BLOCK OF DALE             |
| 0 BLOCK OF MERRILL CREST   | 400 BLOCK OF MERRILL CREST     | 1300 BLOCK OF DALE             |
| 0 BLOCK OF MERRILL CREST   | 400 BLOCK OF MERRILL CREST     | 1300 BLOCK OF DALE             |
| 0 BLOCK OF MERRILL CREST   | 500 BLOCK OF MERRILL CREST     | 1300 BLOCK OF DALE             |
| 0 BLOCK OF MERRILL CREST   | 500 BLOCK OF MERRILL CREST     | 1300 BLOCK OF DALE             |
| 0 BLOCK OF MERRILL CREST   | 500 BLOCK OF MERRILL CREST     | 1300 BLOCK OF DALE             |
| 0 BLOCK OF MERRILL CREST   | 500 BLOCK OF MERRILL CREST     | 1300 BLOCK OF DALE             |
| 0 BLOCK OF MERRILL CREST   | 500 BLOCK OF MERRILL CREST     | 1100 BLOCK OF LORRAINE         |
|                            | 5200 BLOCK OF OLD              | 1100 BLOCK OF LORRAINE         |
| O BLOCK OF MERRILL CREST   | MIDDLETON                      | 1100 BLOCK OF LORRAINE         |
| 0 BLOCK OF MERRILL CREST   | 5200 BLOCK OF OLD              |                                |
| 0 BLOCK OF MERRILL CREST   | MIDDLETON                      | 5400 BLOCK OF MARSHA           |
| 100 BLOCK OF MERRILL CREST | 5200 BLOCK OF OLD              | 5400 BLOCK OF MARSHA           |
| 100 BLOCK OF MERRILL CREST | MIDDLETON                      | 5400 BLOCK OF MARSHA           |
| 100 BLOCK OF MERRILL CREST | 5200 BLOCK OF OLD              | 5500 BLOCK OF MARSHA           |
| 100 BLOCK OF MERRILL CREST | MIDDLETON                      | 5500 BLOCK OF MARSHA           |
| 100 BLOCK OF MERRILL CREST | 5200 BLOCK OF OLD              | 1600 BLOCK OF NORMAN           |
| 200 BLOCK OF MERRILL CREST | MIDDLETON                      | 5600 BLOCK OF OLD              |
| 200 BLOCK OF MERRILL CREST | 5200 BLOCK OF OLD              | MIDDLETON<br>5600 BLOCK OF OLD |
| 200 BLOCK OF MERRILL CREST | MIDDLETON<br>5200 BLOCK OF OLD | MIDDLETON                      |
| 200 BLOCK OF MERRILL CREST | MIDDLETON                      | 5600 BLOCK OF OLD              |
| 200 BLOCK OF MERRILL CREST | 5200 BLOCK OF OLD              | MIDDLETON                      |
| 200 BLOCK OF MERRILL CREST | MIDDLETON                      | 5600 BLOCK OF OLD              |
| 200 BLOCK OF MERRILL CREST | 5300 BLOCK OF OLD              | MIDDLETON                      |
| 200 BLOCK OF MERRILL CREST | MIDDLETON                      | 5600 BLOCK OF OLD              |
| 200 BLOCK OF MERRILL CREST | 5300 BLOCK OF OLD              | MIDDLETON                      |
| 300 BLOCK OF MERRILL CREST | MIDDLETON                      | 5600 BLOCK OF OLD              |
| 300 BLOCK OF MERRILL CREST | 5300 BLOCK OF OLD              | MIDDLETON                      |
| 300 BLOCK OF MERRILL CREST | MIDDLETON                      | 5600 BLOCK OF OLD              |
| 300 BLOCK OF MERRILL CREST | 5300 BLOCK OF OLD              | MIDDLETON                      |
| -                          | MIDDLETON                      |                                |
|                            |                                |                                |