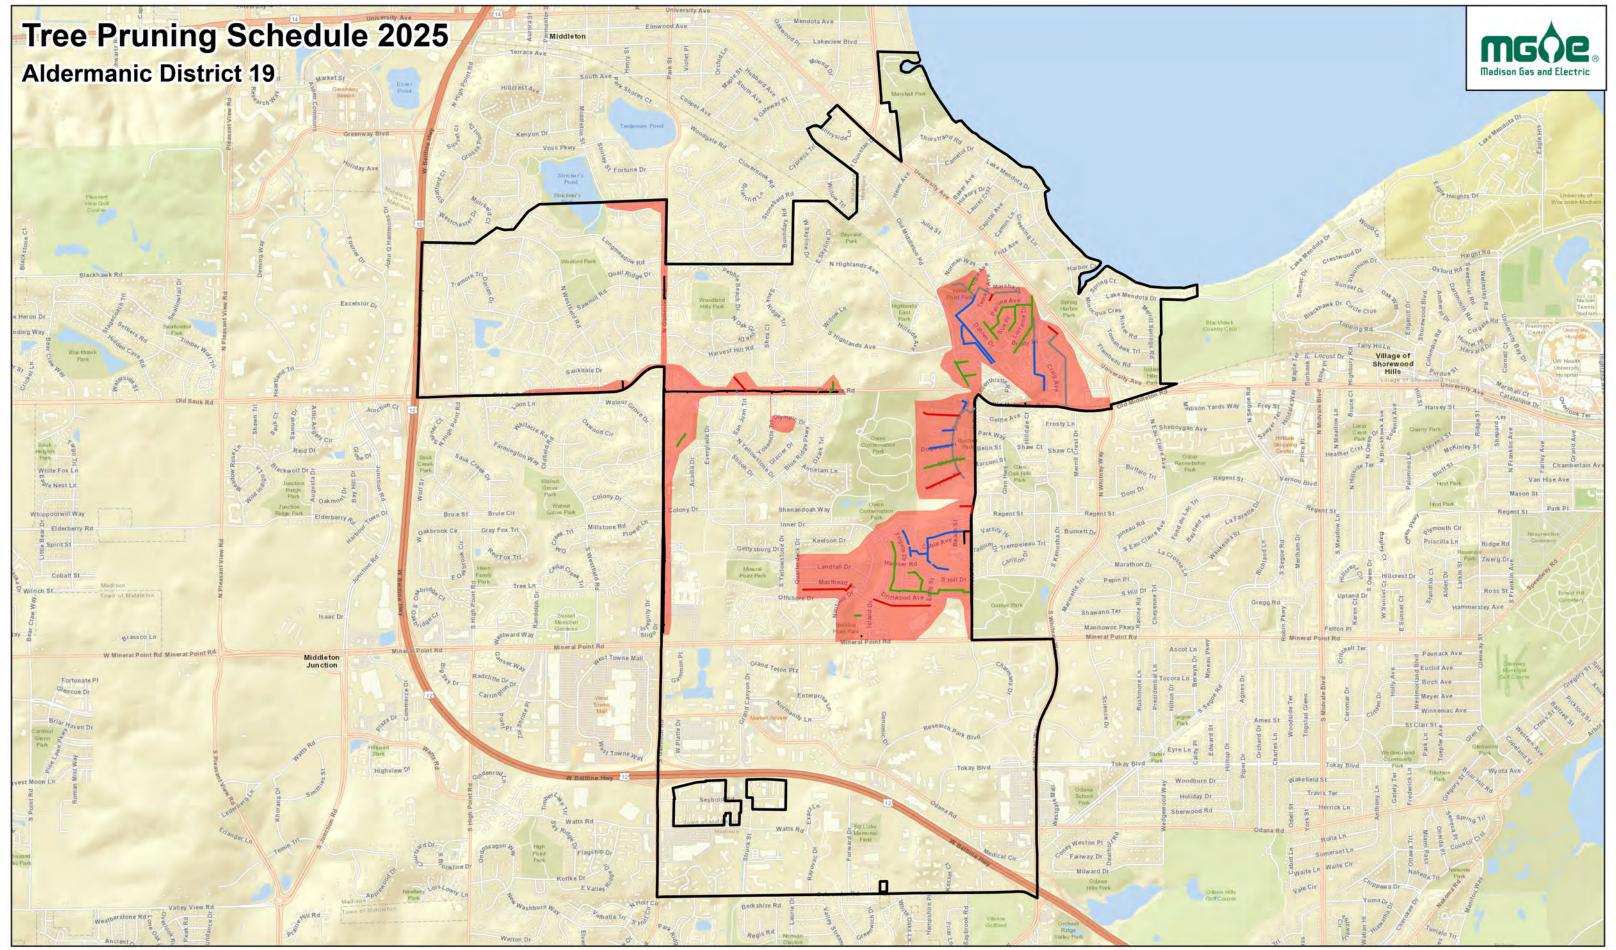

Mr. Ian Brown Page 2 January 17, 2025

Line clearance pruning of City trees in the affected areas will begin following the approval of the Habitat Stewardship Subcommittee and City Forester. The affected areas within the City of Madison proposed for line clearance operations are listed by street name and block numbers. See Exhibit 1.

#### EXHIBIT 1

#### 2025 Tree Trimming Block Numbers and Street Names

| 5400 BLOCK OF HAMPTON      | 300 BLOCK OF MERRILL CREST     | 5300 BLOCK OF OLD              |
|----------------------------|--------------------------------|--------------------------------|
| 5400 BLOCK OF HAMPTON      | 300 BLOCK OF MERRILL CREST     | MIDDLETON                      |
| 5400 BLOCK OF HAMPTON      | 400 BLOCK OF MERRILL CREST     | 5300 BLOCK OF OLD              |
| 5400 BLOCK OF HAMPTON      | 400 BLOCK OF MERRILL CREST     | MIDDLETON                      |
| 5400 BLOCK OF HAMPTON      | 400 BLOCK OF MERRILL CREST     | 5400 BLOCK OF OLD              |
| 5400 BLOCK OF HAMPTON      | 400 BLOCK OF MERRILL CREST     | MIDDLETON<br>5400 BLOCK OF OLD |
| 5400 BLOCK OF HAMPTON      | 400 BLOCK OF MERRILL CREST     | MIDDLETON                      |
| 5400 BLOCK OF HAMPTON      | 400 BLOCK OF MERRILL CREST     | 5400 BLOCK OF OLD              |
| 500 BLOCK OF HILLDALE      | 400 BLOCK OF MERRILL CREST     | MIDDLETON                      |
| 500 BLOCK OF HILLDALE      | 400 BLOCK OF MERRILL CREST     | 5300 BLOCK OF REGENT           |
| 5200 BLOCK OF LANGLOIS     | 400 BLOCK OF MERRILL CREST     | 5300 BLOCK OF REGENT           |
| 0 BLOCK OF MERRILL CREST   | 400 BLOCK OF MERRILL CREST     | 5300 BLOCK OF SHAW             |
| 0 BLOCK OF MERRILL CREST   | 400 BLOCK OF MERRILL CREST     | 1300 BLOCK OF DALE             |
| 0 BLOCK OF MERRILL CREST   | 400 BLOCK OF MERRILL CREST     | 1300 BLOCK OF DALE             |
| 0 BLOCK OF MERRILL CREST   | 400 BLOCK OF MERRILL CREST     | 1300 BLOCK OF DALE             |
| 0 BLOCK OF MERRILL CREST   | 500 BLOCK OF MERRILL CREST     | 1300 BLOCK OF DALE             |
| 0 BLOCK OF MERRILL CREST   | 500 BLOCK OF MERRILL CREST     | 1300 BLOCK OF DALE             |
| 0 BLOCK OF MERRILL CREST   | 500 BLOCK OF MERRILL CREST     | 1300 BLOCK OF DALE             |
| 0 BLOCK OF MERRILL CREST   | 500 BLOCK OF MERRILL CREST     | 1300 BLOCK OF DALE             |
| 0 BLOCK OF MERRILL CREST   | 500 BLOCK OF MERRILL CREST     | 1100 BLOCK OF LORRAINE         |
|                            | 5200 BLOCK OF OLD              | 1100 BLOCK OF LORRAINE         |
| O BLOCK OF MERRILL CREST   | MIDDLETON                      | 1100 BLOCK OF LORRAINE         |
| 0 BLOCK OF MERRILL CREST   | 5200 BLOCK OF OLD              |                                |
| 0 BLOCK OF MERRILL CREST   | MIDDLETON                      | 5400 BLOCK OF MARSHA           |
| 100 BLOCK OF MERRILL CREST | 5200 BLOCK OF OLD              | 5400 BLOCK OF MARSHA           |
| 100 BLOCK OF MERRILL CREST | MIDDLETON                      | 5400 BLOCK OF MARSHA           |
| 100 BLOCK OF MERRILL CREST | 5200 BLOCK OF OLD              | 5500 BLOCK OF MARSHA           |
| 100 BLOCK OF MERRILL CREST | MIDDLETON                      | 5500 BLOCK OF MARSHA           |
| 100 BLOCK OF MERRILL CREST | 5200 BLOCK OF OLD              | 1600 BLOCK OF NORMAN           |
| 200 BLOCK OF MERRILL CREST | MIDDLETON                      | 5600 BLOCK OF OLD              |
| 200 BLOCK OF MERRILL CREST | 5200 BLOCK OF OLD              | MIDDLETON<br>5600 BLOCK OF OLD |
| 200 BLOCK OF MERRILL CREST | MIDDLETON<br>5200 BLOCK OF OLD | MIDDLETON                      |
| 200 BLOCK OF MERRILL CREST | MIDDLETON                      | 5600 BLOCK OF OLD              |
| 200 BLOCK OF MERRILL CREST | 5200 BLOCK OF OLD              | MIDDLETON                      |
| 200 BLOCK OF MERRILL CREST | MIDDLETON                      | 5600 BLOCK OF OLD              |
| 200 BLOCK OF MERRILL CREST | 5300 BLOCK OF OLD              | MIDDLETON                      |
| 200 BLOCK OF MERRILL CREST | MIDDLETON                      | 5600 BLOCK OF OLD              |
| 200 BLOCK OF MERRILL CREST | 5300 BLOCK OF OLD              | MIDDLETON                      |
| 300 BLOCK OF MERRILL CREST | MIDDLETON                      | 5600 BLOCK OF OLD              |
| 300 BLOCK OF MERRILL CREST | 5300 BLOCK OF OLD              | MIDDLETON                      |
| 300 BLOCK OF MERRILL CREST | MIDDLETON                      | 5600 BLOCK OF OLD              |
| 300 BLOCK OF MERRILL CREST | 5300 BLOCK OF OLD              | MIDDLETON                      |
| -                          | MIDDLETON                      |                                |
|                            |                                |                                |