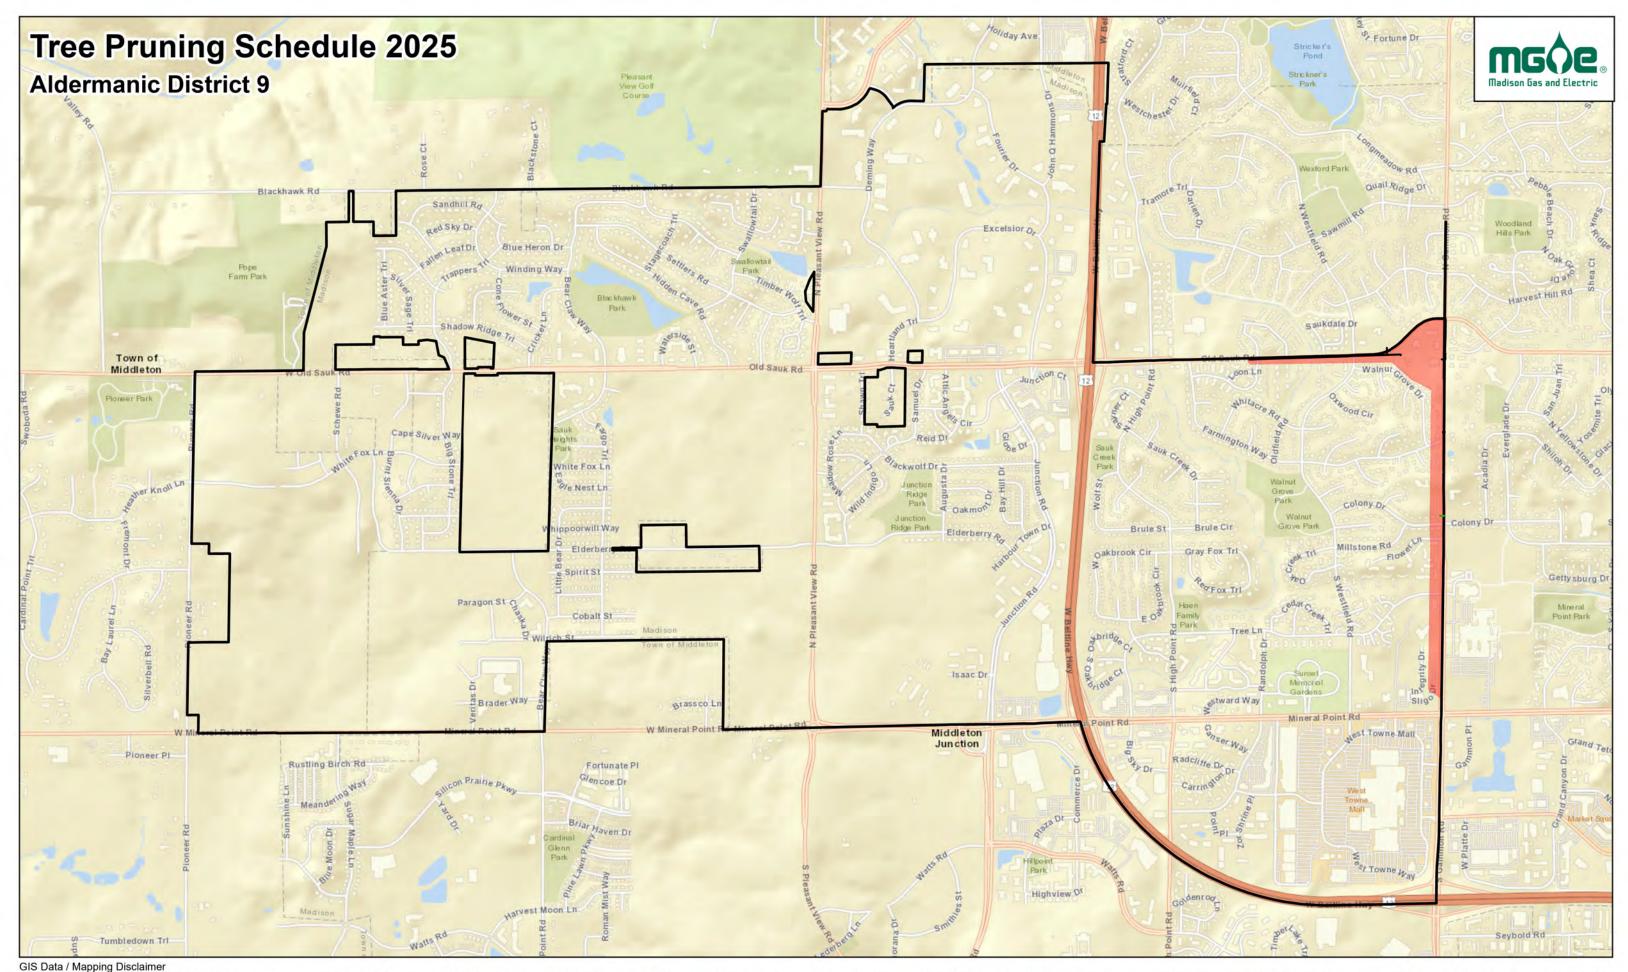

Mr. Ian Brown Page 2 January 17, 2025

Line clearance pruning of City trees in the affected areas will begin following the approval of the Habitat Stewardship Subcommittee and City Forester. The affected areas within the City of Madison proposed for line clearance operations are listed by street name and block numbers. See Exhibit 1.

#### EXHIBIT 1

#### 2025 Tree Trimming Block Numbers and Street Names

| 5400 BLOCK OF HAMPTON      | 300 BLOCK OF MERRILL CREST     | 5300 BLOCK OF OLD              |
|----------------------------|--------------------------------|--------------------------------|
| 5400 BLOCK OF HAMPTON      | 300 BLOCK OF MERRILL CREST     | MIDDLETON                      |
| 5400 BLOCK OF HAMPTON      | 400 BLOCK OF MERRILL CREST     | 5300 BLOCK OF OLD              |
| 5400 BLOCK OF HAMPTON      | 400 BLOCK OF MERRILL CREST     | MIDDLETON                      |
| 5400 BLOCK OF HAMPTON      | 400 BLOCK OF MERRILL CREST     | 5400 BLOCK OF OLD              |
| 5400 BLOCK OF HAMPTON      | 400 BLOCK OF MERRILL CREST     | MIDDLETON<br>5400 BLOCK OF OLD |
| 5400 BLOCK OF HAMPTON      | 400 BLOCK OF MERRILL CREST     | MIDDLETON                      |
| 5400 BLOCK OF HAMPTON      | 400 BLOCK OF MERRILL CREST     | 5400 BLOCK OF OLD              |
| 500 BLOCK OF HILLDALE      | 400 BLOCK OF MERRILL CREST     | MIDDLETON                      |
| 500 BLOCK OF HILLDALE      | 400 BLOCK OF MERRILL CREST     | 5300 BLOCK OF REGENT           |
| 5200 BLOCK OF LANGLOIS     | 400 BLOCK OF MERRILL CREST     | 5300 BLOCK OF REGENT           |
| 0 BLOCK OF MERRILL CREST   | 400 BLOCK OF MERRILL CREST     | 5300 BLOCK OF SHAW             |
| 0 BLOCK OF MERRILL CREST   | 400 BLOCK OF MERRILL CREST     | 1300 BLOCK OF DALE             |
| 0 BLOCK OF MERRILL CREST   | 400 BLOCK OF MERRILL CREST     | 1300 BLOCK OF DALE             |
| 0 BLOCK OF MERRILL CREST   | 400 BLOCK OF MERRILL CREST     | 1300 BLOCK OF DALE             |
| 0 BLOCK OF MERRILL CREST   | 500 BLOCK OF MERRILL CREST     | 1300 BLOCK OF DALE             |
| 0 BLOCK OF MERRILL CREST   | 500 BLOCK OF MERRILL CREST     | 1300 BLOCK OF DALE             |
| 0 BLOCK OF MERRILL CREST   | 500 BLOCK OF MERRILL CREST     | 1300 BLOCK OF DALE             |
| 0 BLOCK OF MERRILL CREST   | 500 BLOCK OF MERRILL CREST     | 1300 BLOCK OF DALE             |
| 0 BLOCK OF MERRILL CREST   | 500 BLOCK OF MERRILL CREST     | 1100 BLOCK OF LORRAINE         |
|                            | 5200 BLOCK OF OLD              | 1100 BLOCK OF LORRAINE         |
| O BLOCK OF MERRILL CREST   | MIDDLETON                      | 1100 BLOCK OF LORRAINE         |
| 0 BLOCK OF MERRILL CREST   | 5200 BLOCK OF OLD              |                                |
| 0 BLOCK OF MERRILL CREST   | MIDDLETON                      | 5400 BLOCK OF MARSHA           |
| 100 BLOCK OF MERRILL CREST | 5200 BLOCK OF OLD              | 5400 BLOCK OF MARSHA           |
| 100 BLOCK OF MERRILL CREST | MIDDLETON                      | 5400 BLOCK OF MARSHA           |
| 100 BLOCK OF MERRILL CREST | 5200 BLOCK OF OLD              | 5500 BLOCK OF MARSHA           |
| 100 BLOCK OF MERRILL CREST | MIDDLETON                      | 5500 BLOCK OF MARSHA           |
| 100 BLOCK OF MERRILL CREST | 5200 BLOCK OF OLD              | 1600 BLOCK OF NORMAN           |
| 200 BLOCK OF MERRILL CREST | MIDDLETON                      | 5600 BLOCK OF OLD              |
| 200 BLOCK OF MERRILL CREST | 5200 BLOCK OF OLD              | MIDDLETON<br>5600 BLOCK OF OLD |
| 200 BLOCK OF MERRILL CREST | MIDDLETON<br>5200 BLOCK OF OLD | MIDDLETON                      |
| 200 BLOCK OF MERRILL CREST | MIDDLETON                      | 5600 BLOCK OF OLD              |
| 200 BLOCK OF MERRILL CREST | 5200 BLOCK OF OLD              | MIDDLETON                      |
| 200 BLOCK OF MERRILL CREST | MIDDLETON                      | 5600 BLOCK OF OLD              |
| 200 BLOCK OF MERRILL CREST | 5300 BLOCK OF OLD              | MIDDLETON                      |
| 200 BLOCK OF MERRILL CREST | MIDDLETON                      | 5600 BLOCK OF OLD              |
| 200 BLOCK OF MERRILL CREST | 5300 BLOCK OF OLD              | MIDDLETON                      |
| 300 BLOCK OF MERRILL CREST | MIDDLETON                      | 5600 BLOCK OF OLD              |
| 300 BLOCK OF MERRILL CREST | 5300 BLOCK OF OLD              | MIDDLETON                      |
| 300 BLOCK OF MERRILL CREST | MIDDLETON                      | 5600 BLOCK OF OLD              |
| 300 BLOCK OF MERRILL CREST | 5300 BLOCK OF OLD              | MIDDLETON                      |
| -                          | MIDDLETON                      |                                |
|                            |                                |                                |