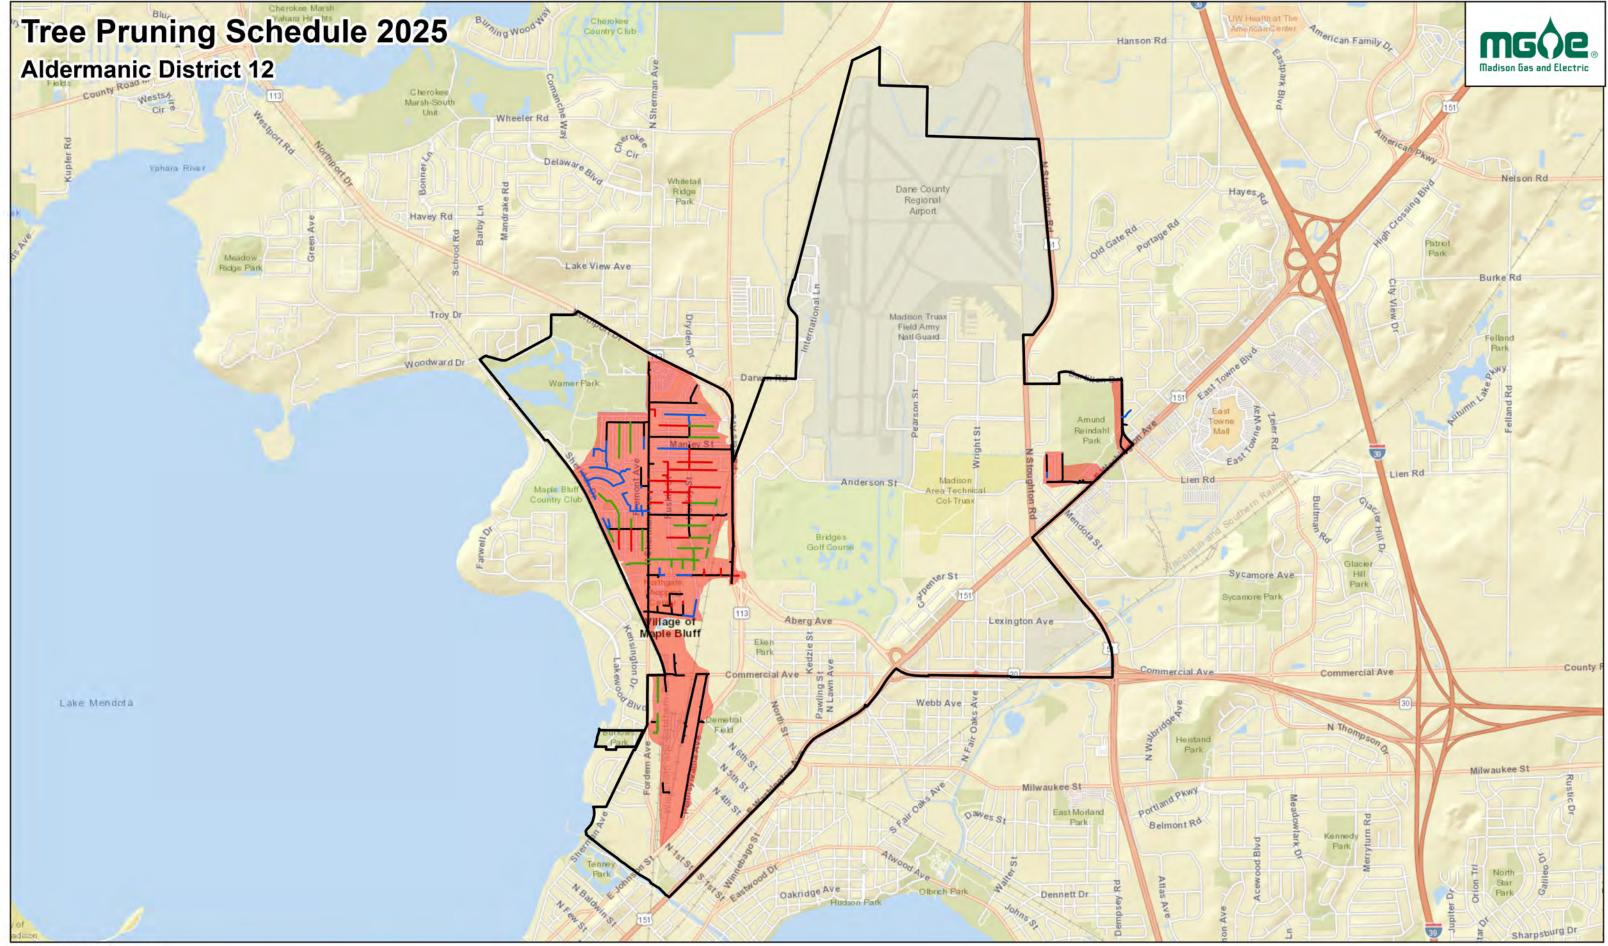

Mr. Ian Brown Page 2 January 17, 2025

Line clearance pruning of City trees in the affected areas will begin following the approval of the Habitat Stewardship Subcommittee and City Forester. The affected areas within the City of Madison proposed for line clearance operations are listed by street name and block numbers. See Exhibit 1.

#### EXHIBIT 1

#### 2025 Tree Trimming Block Numbers and Street Names

| 5400 BLOCK OF HAMPTON      | 300 BLOCK OF MERRILL CREST     | 5300 BLOCK OF OLD              |
|----------------------------|--------------------------------|--------------------------------|
| 5400 BLOCK OF HAMPTON      | 300 BLOCK OF MERRILL CREST     | MIDDLETON                      |
| 5400 BLOCK OF HAMPTON      | 400 BLOCK OF MERRILL CREST     | 5300 BLOCK OF OLD              |
| 5400 BLOCK OF HAMPTON      | 400 BLOCK OF MERRILL CREST     | MIDDLETON                      |
| 5400 BLOCK OF HAMPTON      | 400 BLOCK OF MERRILL CREST     | 5400 BLOCK OF OLD              |
| 5400 BLOCK OF HAMPTON      | 400 BLOCK OF MERRILL CREST     | MIDDLETON<br>5400 BLOCK OF OLD |
| 5400 BLOCK OF HAMPTON      | 400 BLOCK OF MERRILL CREST     | MIDDLETON                      |
| 5400 BLOCK OF HAMPTON      | 400 BLOCK OF MERRILL CREST     | 5400 BLOCK OF OLD              |
| 500 BLOCK OF HILLDALE      | 400 BLOCK OF MERRILL CREST     | MIDDLETON                      |
| 500 BLOCK OF HILLDALE      | 400 BLOCK OF MERRILL CREST     | 5300 BLOCK OF REGENT           |
| 5200 BLOCK OF LANGLOIS     | 400 BLOCK OF MERRILL CREST     | 5300 BLOCK OF REGENT           |
| 0 BLOCK OF MERRILL CREST   | 400 BLOCK OF MERRILL CREST     | 5300 BLOCK OF SHAW             |
| 0 BLOCK OF MERRILL CREST   | 400 BLOCK OF MERRILL CREST     | 1300 BLOCK OF DALE             |
| 0 BLOCK OF MERRILL CREST   | 400 BLOCK OF MERRILL CREST     | 1300 BLOCK OF DALE             |
| 0 BLOCK OF MERRILL CREST   | 400 BLOCK OF MERRILL CREST     | 1300 BLOCK OF DALE             |
| 0 BLOCK OF MERRILL CREST   | 500 BLOCK OF MERRILL CREST     | 1300 BLOCK OF DALE             |
| 0 BLOCK OF MERRILL CREST   | 500 BLOCK OF MERRILL CREST     | 1300 BLOCK OF DALE             |
| 0 BLOCK OF MERRILL CREST   | 500 BLOCK OF MERRILL CREST     | 1300 BLOCK OF DALE             |
| 0 BLOCK OF MERRILL CREST   | 500 BLOCK OF MERRILL CREST     | 1300 BLOCK OF DALE             |
| 0 BLOCK OF MERRILL CREST   | 500 BLOCK OF MERRILL CREST     | 1100 BLOCK OF LORRAINE         |
|                            | 5200 BLOCK OF OLD              | 1100 BLOCK OF LORRAINE         |
| O BLOCK OF MERRILL CREST   | MIDDLETON                      | 1100 BLOCK OF LORRAINE         |
| 0 BLOCK OF MERRILL CREST   | 5200 BLOCK OF OLD              |                                |
| 0 BLOCK OF MERRILL CREST   | MIDDLETON                      | 5400 BLOCK OF MARSHA           |
| 100 BLOCK OF MERRILL CREST | 5200 BLOCK OF OLD              | 5400 BLOCK OF MARSHA           |
| 100 BLOCK OF MERRILL CREST | MIDDLETON                      | 5400 BLOCK OF MARSHA           |
| 100 BLOCK OF MERRILL CREST | 5200 BLOCK OF OLD              | 5500 BLOCK OF MARSHA           |
| 100 BLOCK OF MERRILL CREST | MIDDLETON                      | 5500 BLOCK OF MARSHA           |
| 100 BLOCK OF MERRILL CREST | 5200 BLOCK OF OLD              | 1600 BLOCK OF NORMAN           |
| 200 BLOCK OF MERRILL CREST | MIDDLETON                      | 5600 BLOCK OF OLD              |
| 200 BLOCK OF MERRILL CREST | 5200 BLOCK OF OLD              | MIDDLETON<br>5600 BLOCK OF OLD |
| 200 BLOCK OF MERRILL CREST | MIDDLETON<br>5200 BLOCK OF OLD | MIDDLETON                      |
| 200 BLOCK OF MERRILL CREST | MIDDLETON                      | 5600 BLOCK OF OLD              |
| 200 BLOCK OF MERRILL CREST | 5200 BLOCK OF OLD              | MIDDLETON                      |
| 200 BLOCK OF MERRILL CREST | MIDDLETON                      | 5600 BLOCK OF OLD              |
| 200 BLOCK OF MERRILL CREST | 5300 BLOCK OF OLD              | MIDDLETON                      |
| 200 BLOCK OF MERRILL CREST | MIDDLETON                      | 5600 BLOCK OF OLD              |
| 200 BLOCK OF MERRILL CREST | 5300 BLOCK OF OLD              | MIDDLETON                      |
| 300 BLOCK OF MERRILL CREST | MIDDLETON                      | 5600 BLOCK OF OLD              |
| 300 BLOCK OF MERRILL CREST | 5300 BLOCK OF OLD              | MIDDLETON                      |
| 300 BLOCK OF MERRILL CREST | MIDDLETON                      | 5600 BLOCK OF OLD              |
| 300 BLOCK OF MERRILL CREST | 5300 BLOCK OF OLD              | MIDDLETON                      |
| -                          | MIDDLETON                      |                                |
|                            |                                |                                |