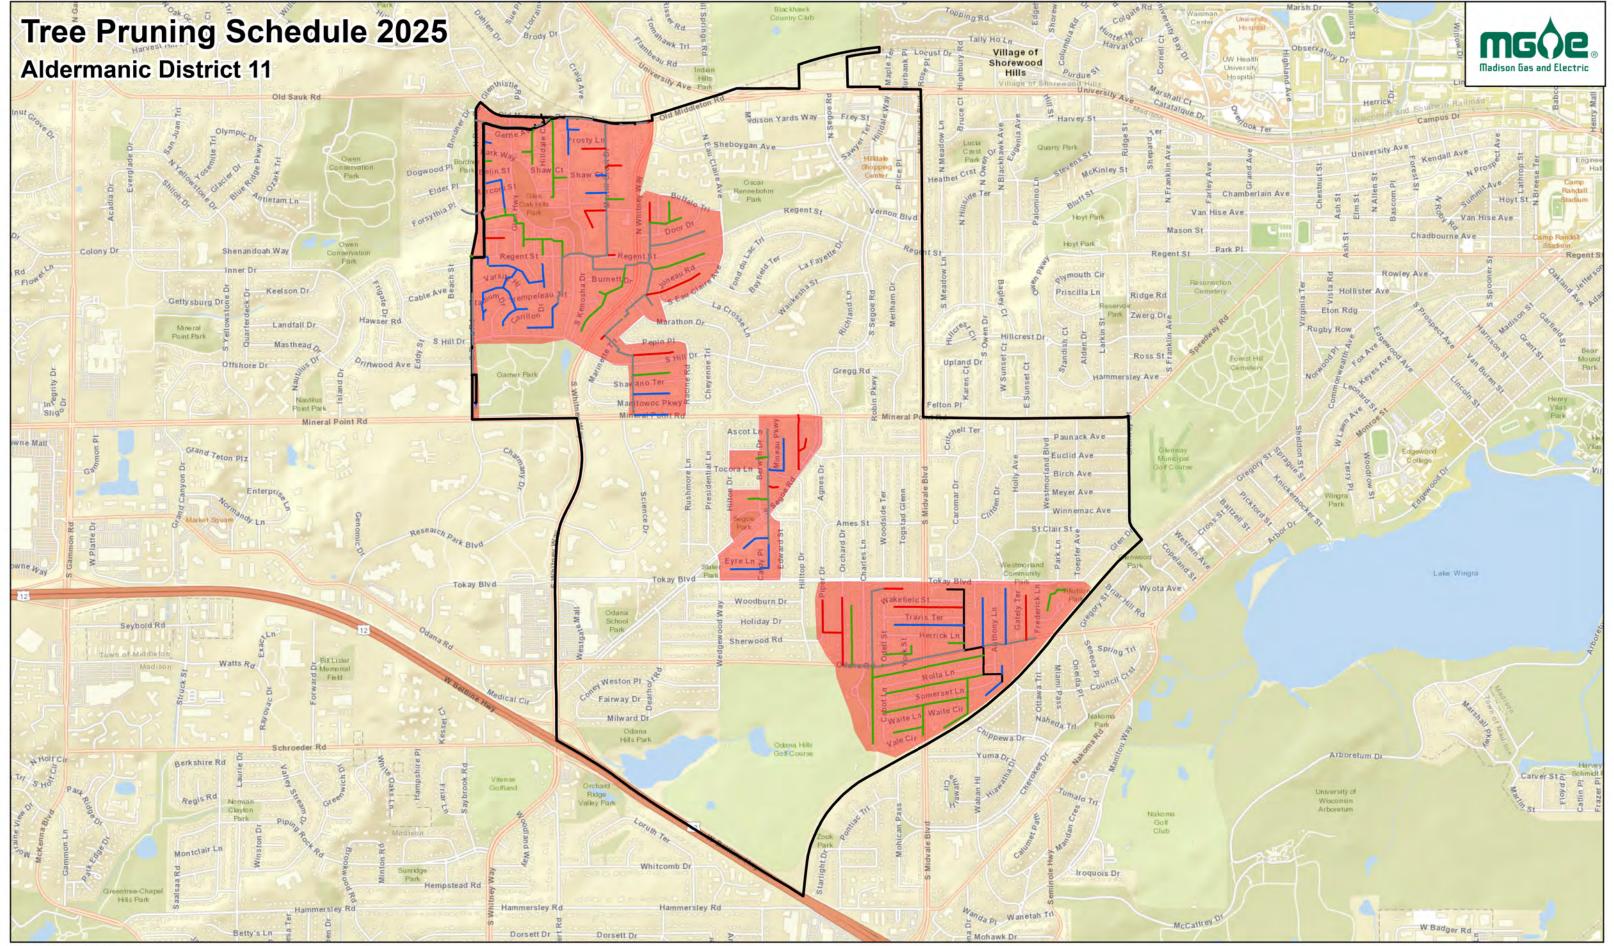

Mr. Ian Brown Page 2 January 17, 2025

Line clearance pruning of City trees in the affected areas will begin following the approval of the Habitat Stewardship Subcommittee and City Forester. The affected areas within the City of Madison proposed for line clearance operations are listed by street name and block numbers. See Exhibit 1.

#### EXHIBIT 1

#### 2025 Tree Trimming Block Numbers and Street Names

| 5400 BLOCK OF HAMPTON      | 300 BLOCK OF MERRILL CREST     | 5300 BLOCK OF OLD              |
|----------------------------|--------------------------------|--------------------------------|
| 5400 BLOCK OF HAMPTON      | 300 BLOCK OF MERRILL CREST     | MIDDLETON                      |
| 5400 BLOCK OF HAMPTON      | 400 BLOCK OF MERRILL CREST     | 5300 BLOCK OF OLD              |
| 5400 BLOCK OF HAMPTON      | 400 BLOCK OF MERRILL CREST     | MIDDLETON                      |
| 5400 BLOCK OF HAMPTON      | 400 BLOCK OF MERRILL CREST     | 5400 BLOCK OF OLD              |
| 5400 BLOCK OF HAMPTON      | 400 BLOCK OF MERRILL CREST     | MIDDLETON<br>5400 BLOCK OF OLD |
| 5400 BLOCK OF HAMPTON      | 400 BLOCK OF MERRILL CREST     | MIDDLETON                      |
| 5400 BLOCK OF HAMPTON      | 400 BLOCK OF MERRILL CREST     | 5400 BLOCK OF OLD              |
| 500 BLOCK OF HILLDALE      | 400 BLOCK OF MERRILL CREST     | MIDDLETON                      |
| 500 BLOCK OF HILLDALE      | 400 BLOCK OF MERRILL CREST     | 5300 BLOCK OF REGENT           |
| 5200 BLOCK OF LANGLOIS     | 400 BLOCK OF MERRILL CREST     | 5300 BLOCK OF REGENT           |
| 0 BLOCK OF MERRILL CREST   | 400 BLOCK OF MERRILL CREST     | 5300 BLOCK OF SHAW             |
| 0 BLOCK OF MERRILL CREST   | 400 BLOCK OF MERRILL CREST     | 1300 BLOCK OF DALE             |
| 0 BLOCK OF MERRILL CREST   | 400 BLOCK OF MERRILL CREST     | 1300 BLOCK OF DALE             |
| 0 BLOCK OF MERRILL CREST   | 400 BLOCK OF MERRILL CREST     | 1300 BLOCK OF DALE             |
| 0 BLOCK OF MERRILL CREST   | 500 BLOCK OF MERRILL CREST     | 1300 BLOCK OF DALE             |
| 0 BLOCK OF MERRILL CREST   | 500 BLOCK OF MERRILL CREST     | 1300 BLOCK OF DALE             |
| 0 BLOCK OF MERRILL CREST   | 500 BLOCK OF MERRILL CREST     | 1300 BLOCK OF DALE             |
| 0 BLOCK OF MERRILL CREST   | 500 BLOCK OF MERRILL CREST     | 1300 BLOCK OF DALE             |
| 0 BLOCK OF MERRILL CREST   | 500 BLOCK OF MERRILL CREST     | 1100 BLOCK OF LORRAINE         |
|                            | 5200 BLOCK OF OLD              | 1100 BLOCK OF LORRAINE         |
| O BLOCK OF MERRILL CREST   | MIDDLETON                      | 1100 BLOCK OF LORRAINE         |
| 0 BLOCK OF MERRILL CREST   | 5200 BLOCK OF OLD              |                                |
| 0 BLOCK OF MERRILL CREST   | MIDDLETON                      | 5400 BLOCK OF MARSHA           |
| 100 BLOCK OF MERRILL CREST | 5200 BLOCK OF OLD              | 5400 BLOCK OF MARSHA           |
| 100 BLOCK OF MERRILL CREST | MIDDLETON                      | 5400 BLOCK OF MARSHA           |
| 100 BLOCK OF MERRILL CREST | 5200 BLOCK OF OLD              | 5500 BLOCK OF MARSHA           |
| 100 BLOCK OF MERRILL CREST | MIDDLETON                      | 5500 BLOCK OF MARSHA           |
| 100 BLOCK OF MERRILL CREST | 5200 BLOCK OF OLD              | 1600 BLOCK OF NORMAN           |
| 200 BLOCK OF MERRILL CREST | MIDDLETON                      | 5600 BLOCK OF OLD              |
| 200 BLOCK OF MERRILL CREST | 5200 BLOCK OF OLD              | MIDDLETON<br>5600 BLOCK OF OLD |
| 200 BLOCK OF MERRILL CREST | MIDDLETON<br>5200 BLOCK OF OLD | MIDDLETON                      |
| 200 BLOCK OF MERRILL CREST | MIDDLETON                      | 5600 BLOCK OF OLD              |
| 200 BLOCK OF MERRILL CREST | 5200 BLOCK OF OLD              | MIDDLETON                      |
| 200 BLOCK OF MERRILL CREST | MIDDLETON                      | 5600 BLOCK OF OLD              |
| 200 BLOCK OF MERRILL CREST | 5300 BLOCK OF OLD              | MIDDLETON                      |
| 200 BLOCK OF MERRILL CREST | MIDDLETON                      | 5600 BLOCK OF OLD              |
| 200 BLOCK OF MERRILL CREST | 5300 BLOCK OF OLD              | MIDDLETON                      |
| 300 BLOCK OF MERRILL CREST | MIDDLETON                      | 5600 BLOCK OF OLD              |
| 300 BLOCK OF MERRILL CREST | 5300 BLOCK OF OLD              | MIDDLETON                      |
| 300 BLOCK OF MERRILL CREST | MIDDLETON                      | 5600 BLOCK OF OLD              |
| 300 BLOCK OF MERRILL CREST | 5300 BLOCK OF OLD              | MIDDLETON                      |
| -                          | MIDDLETON                      |                                |
|                            |                                |                                |