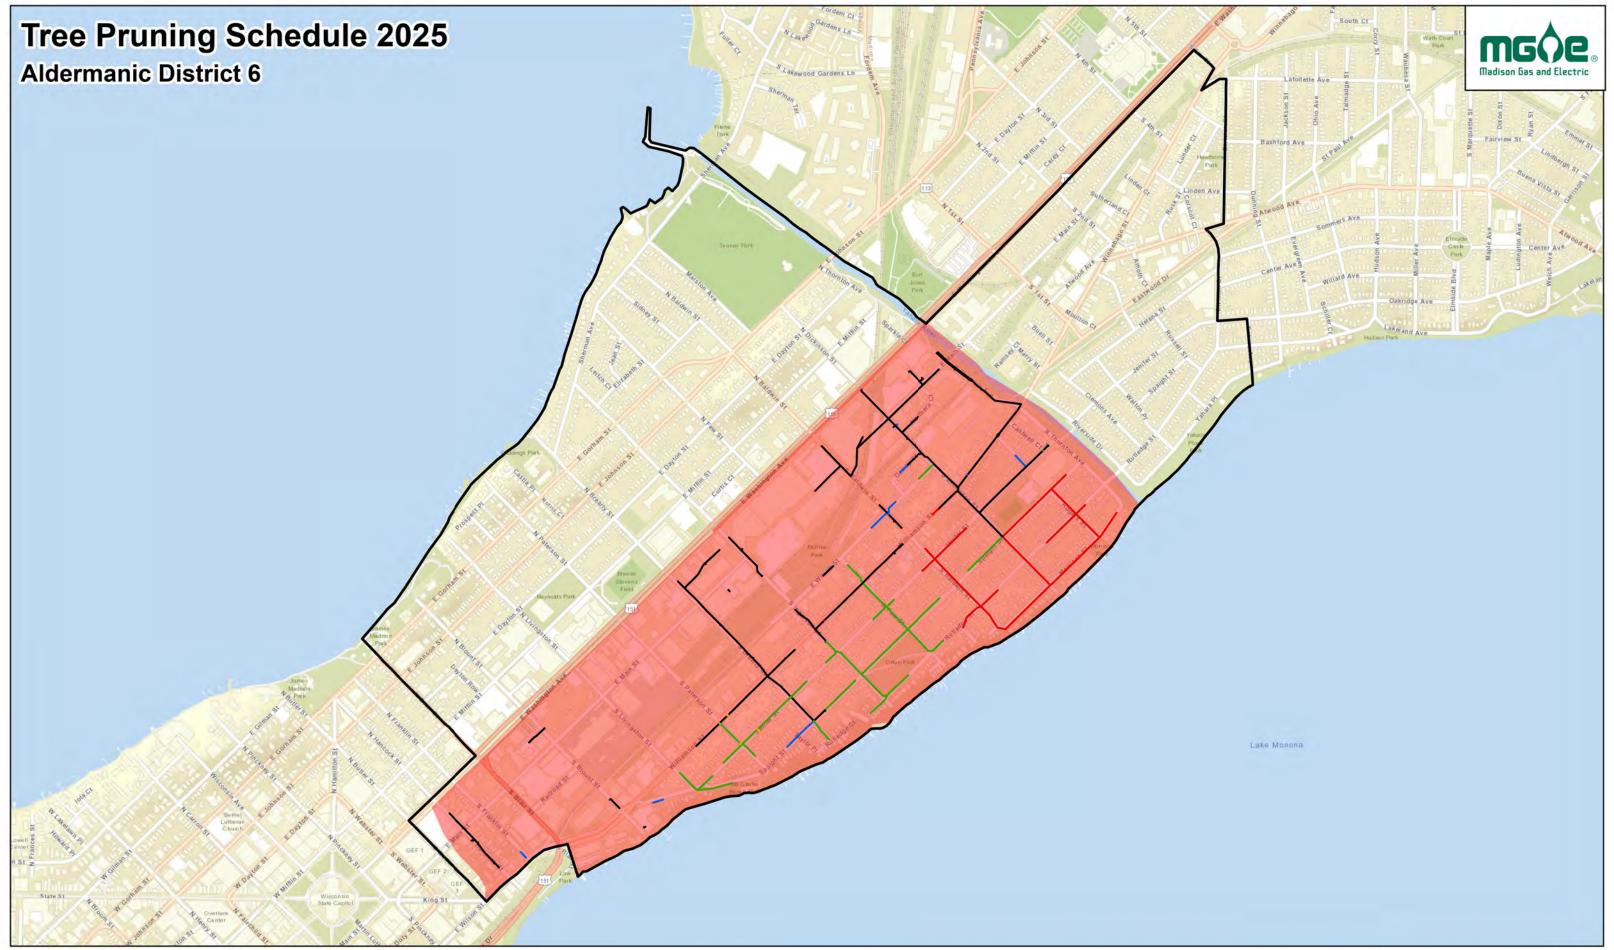

Mr. Ian Brown Page 2 January 17, 2025

Line clearance pruning of City trees in the affected areas will begin following the approval of the Habitat Stewardship Subcommittee and City Forester. The affected areas within the City of Madison proposed for line clearance operations are listed by street name and block numbers. See Exhibit 1.

#### EXHIBIT 1

#### 2025 Tree Trimming Block Numbers and Street Names

| 5400 BLOCK OF HAMPTON      | 300 BLOCK OF MERRILL CREST     | 5300 BLOCK OF OLD              |
|----------------------------|--------------------------------|--------------------------------|
| 5400 BLOCK OF HAMPTON      | 300 BLOCK OF MERRILL CREST     | MIDDLETON                      |
| 5400 BLOCK OF HAMPTON      | 400 BLOCK OF MERRILL CREST     | 5300 BLOCK OF OLD              |
| 5400 BLOCK OF HAMPTON      | 400 BLOCK OF MERRILL CREST     | MIDDLETON                      |
| 5400 BLOCK OF HAMPTON      | 400 BLOCK OF MERRILL CREST     | 5400 BLOCK OF OLD              |
| 5400 BLOCK OF HAMPTON      | 400 BLOCK OF MERRILL CREST     | MIDDLETON<br>5400 BLOCK OF OLD |
| 5400 BLOCK OF HAMPTON      | 400 BLOCK OF MERRILL CREST     | MIDDLETON                      |
| 5400 BLOCK OF HAMPTON      | 400 BLOCK OF MERRILL CREST     | 5400 BLOCK OF OLD              |
| 500 BLOCK OF HILLDALE      | 400 BLOCK OF MERRILL CREST     | MIDDLETON                      |
| 500 BLOCK OF HILLDALE      | 400 BLOCK OF MERRILL CREST     | 5300 BLOCK OF REGENT           |
| 5200 BLOCK OF LANGLOIS     | 400 BLOCK OF MERRILL CREST     | 5300 BLOCK OF REGENT           |
| 0 BLOCK OF MERRILL CREST   | 400 BLOCK OF MERRILL CREST     | 5300 BLOCK OF SHAW             |
| 0 BLOCK OF MERRILL CREST   | 400 BLOCK OF MERRILL CREST     | 1300 BLOCK OF DALE             |
| 0 BLOCK OF MERRILL CREST   | 400 BLOCK OF MERRILL CREST     | 1300 BLOCK OF DALE             |
| 0 BLOCK OF MERRILL CREST   | 400 BLOCK OF MERRILL CREST     | 1300 BLOCK OF DALE             |
| 0 BLOCK OF MERRILL CREST   | 500 BLOCK OF MERRILL CREST     | 1300 BLOCK OF DALE             |
| 0 BLOCK OF MERRILL CREST   | 500 BLOCK OF MERRILL CREST     | 1300 BLOCK OF DALE             |
| 0 BLOCK OF MERRILL CREST   | 500 BLOCK OF MERRILL CREST     | 1300 BLOCK OF DALE             |
| 0 BLOCK OF MERRILL CREST   | 500 BLOCK OF MERRILL CREST     | 1300 BLOCK OF DALE             |
| 0 BLOCK OF MERRILL CREST   | 500 BLOCK OF MERRILL CREST     | 1100 BLOCK OF LORRAINE         |
|                            | 5200 BLOCK OF OLD              | 1100 BLOCK OF LORRAINE         |
| O BLOCK OF MERRILL CREST   | MIDDLETON                      | 1100 BLOCK OF LORRAINE         |
| 0 BLOCK OF MERRILL CREST   | 5200 BLOCK OF OLD              |                                |
| 0 BLOCK OF MERRILL CREST   | MIDDLETON                      | 5400 BLOCK OF MARSHA           |
| 100 BLOCK OF MERRILL CREST | 5200 BLOCK OF OLD              | 5400 BLOCK OF MARSHA           |
| 100 BLOCK OF MERRILL CREST | MIDDLETON                      | 5400 BLOCK OF MARSHA           |
| 100 BLOCK OF MERRILL CREST | 5200 BLOCK OF OLD              | 5500 BLOCK OF MARSHA           |
| 100 BLOCK OF MERRILL CREST | MIDDLETON                      | 5500 BLOCK OF MARSHA           |
| 100 BLOCK OF MERRILL CREST | 5200 BLOCK OF OLD              | 1600 BLOCK OF NORMAN           |
| 200 BLOCK OF MERRILL CREST | MIDDLETON                      | 5600 BLOCK OF OLD              |
| 200 BLOCK OF MERRILL CREST | 5200 BLOCK OF OLD              | MIDDLETON<br>5600 BLOCK OF OLD |
| 200 BLOCK OF MERRILL CREST | MIDDLETON<br>5200 BLOCK OF OLD | MIDDLETON                      |
| 200 BLOCK OF MERRILL CREST | MIDDLETON                      | 5600 BLOCK OF OLD              |
| 200 BLOCK OF MERRILL CREST | 5200 BLOCK OF OLD              | MIDDLETON                      |
| 200 BLOCK OF MERRILL CREST | MIDDLETON                      | 5600 BLOCK OF OLD              |
| 200 BLOCK OF MERRILL CREST | 5300 BLOCK OF OLD              | MIDDLETON                      |
| 200 BLOCK OF MERRILL CREST | MIDDLETON                      | 5600 BLOCK OF OLD              |
| 200 BLOCK OF MERRILL CREST | 5300 BLOCK OF OLD              | MIDDLETON                      |
| 300 BLOCK OF MERRILL CREST | MIDDLETON                      | 5600 BLOCK OF OLD              |
| 300 BLOCK OF MERRILL CREST | 5300 BLOCK OF OLD              | MIDDLETON                      |
| 300 BLOCK OF MERRILL CREST | MIDDLETON                      | 5600 BLOCK OF OLD              |
| 300 BLOCK OF MERRILL CREST | 5300 BLOCK OF OLD              | MIDDLETON                      |
| -                          | MIDDLETON                      |                                |
|                            |                                |                                |