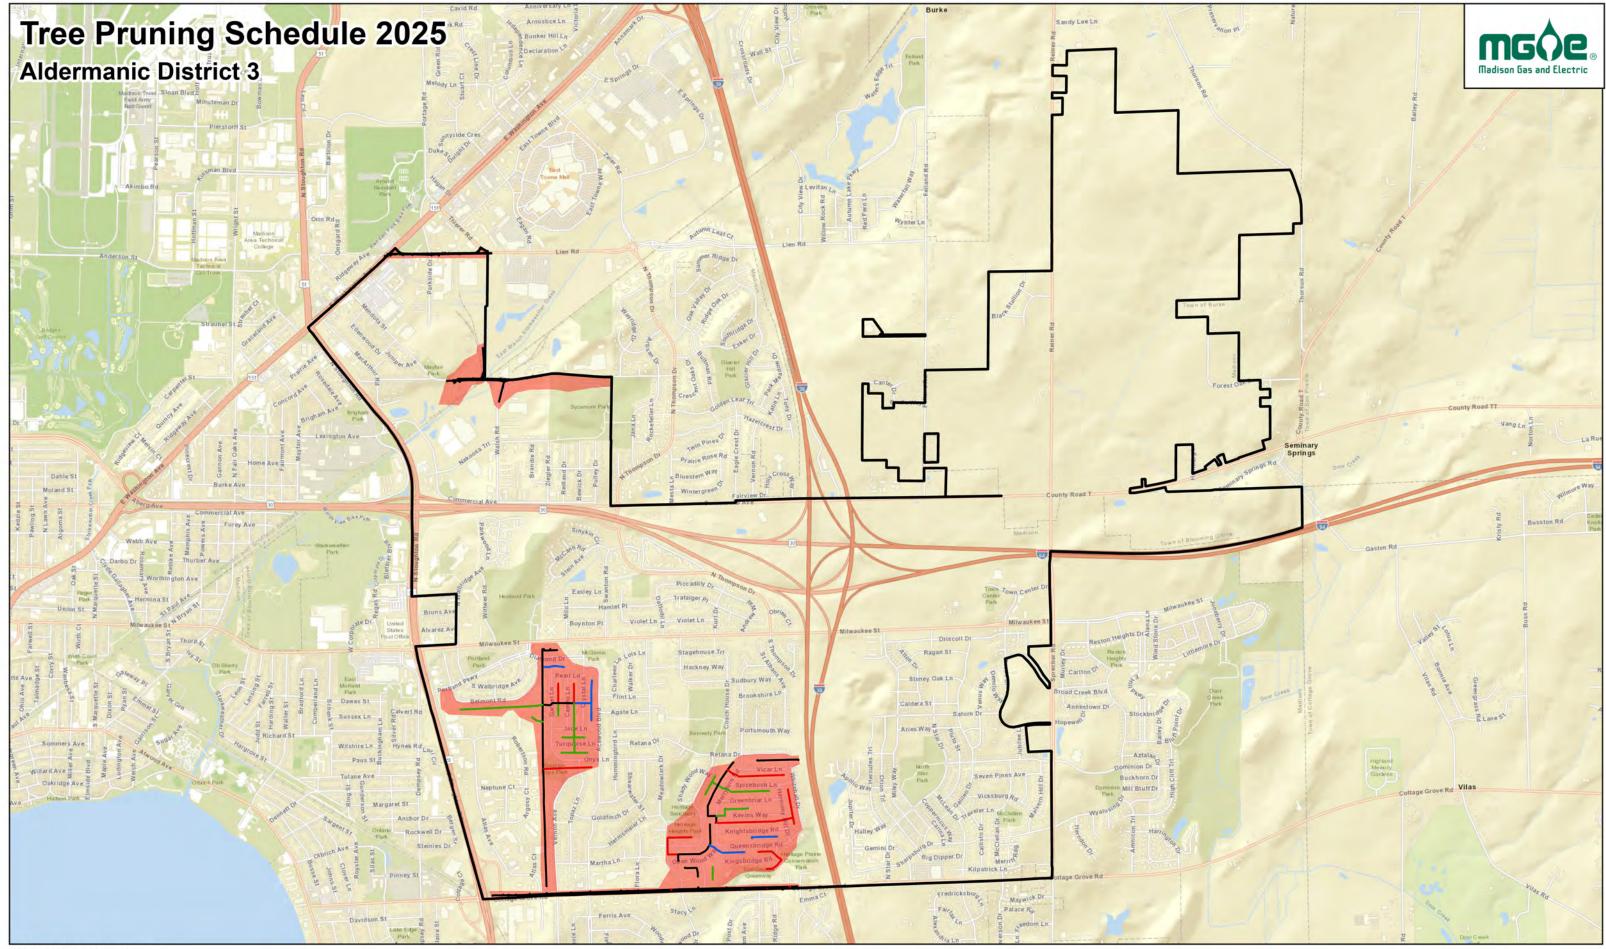

Mr. Ian Brown Page 2 January 17, 2025

Line clearance pruning of City trees in the affected areas will begin following the approval of the Habitat Stewardship Subcommittee and City Forester. The affected areas within the City of Madison proposed for line clearance operations are listed by street name and block numbers. See Exhibit 1.

#### EXHIBIT 1

#### 2025 Tree Trimming Block Numbers and Street Names

| 5400 BLOCK OF HAMPTON      | 300 BLOCK OF MERRILL CREST     | 5300 BLOCK OF OLD              |
|----------------------------|--------------------------------|--------------------------------|
| 5400 BLOCK OF HAMPTON      | 300 BLOCK OF MERRILL CREST     | MIDDLETON                      |
| 5400 BLOCK OF HAMPTON      | 400 BLOCK OF MERRILL CREST     | 5300 BLOCK OF OLD              |
| 5400 BLOCK OF HAMPTON      | 400 BLOCK OF MERRILL CREST     | MIDDLETON                      |
| 5400 BLOCK OF HAMPTON      | 400 BLOCK OF MERRILL CREST     | 5400 BLOCK OF OLD              |
| 5400 BLOCK OF HAMPTON      | 400 BLOCK OF MERRILL CREST     | MIDDLETON<br>5400 BLOCK OF OLD |
| 5400 BLOCK OF HAMPTON      | 400 BLOCK OF MERRILL CREST     | MIDDLETON                      |
| 5400 BLOCK OF HAMPTON      | 400 BLOCK OF MERRILL CREST     | 5400 BLOCK OF OLD              |
| 500 BLOCK OF HILLDALE      | 400 BLOCK OF MERRILL CREST     | MIDDLETON                      |
| 500 BLOCK OF HILLDALE      | 400 BLOCK OF MERRILL CREST     | 5300 BLOCK OF REGENT           |
| 5200 BLOCK OF LANGLOIS     | 400 BLOCK OF MERRILL CREST     | 5300 BLOCK OF REGENT           |
| 0 BLOCK OF MERRILL CREST   | 400 BLOCK OF MERRILL CREST     | 5300 BLOCK OF SHAW             |
| 0 BLOCK OF MERRILL CREST   | 400 BLOCK OF MERRILL CREST     | 1300 BLOCK OF DALE             |
| 0 BLOCK OF MERRILL CREST   | 400 BLOCK OF MERRILL CREST     | 1300 BLOCK OF DALE             |
| 0 BLOCK OF MERRILL CREST   | 400 BLOCK OF MERRILL CREST     | 1300 BLOCK OF DALE             |
| 0 BLOCK OF MERRILL CREST   | 500 BLOCK OF MERRILL CREST     | 1300 BLOCK OF DALE             |
| 0 BLOCK OF MERRILL CREST   | 500 BLOCK OF MERRILL CREST     | 1300 BLOCK OF DALE             |
| 0 BLOCK OF MERRILL CREST   | 500 BLOCK OF MERRILL CREST     | 1300 BLOCK OF DALE             |
| 0 BLOCK OF MERRILL CREST   | 500 BLOCK OF MERRILL CREST     | 1300 BLOCK OF DALE             |
| 0 BLOCK OF MERRILL CREST   | 500 BLOCK OF MERRILL CREST     | 1100 BLOCK OF LORRAINE         |
|                            | 5200 BLOCK OF OLD              | 1100 BLOCK OF LORRAINE         |
| O BLOCK OF MERRILL CREST   | MIDDLETON                      | 1100 BLOCK OF LORRAINE         |
| 0 BLOCK OF MERRILL CREST   | 5200 BLOCK OF OLD              |                                |
| 0 BLOCK OF MERRILL CREST   | MIDDLETON                      | 5400 BLOCK OF MARSHA           |
| 100 BLOCK OF MERRILL CREST | 5200 BLOCK OF OLD              | 5400 BLOCK OF MARSHA           |
| 100 BLOCK OF MERRILL CREST | MIDDLETON                      | 5400 BLOCK OF MARSHA           |
| 100 BLOCK OF MERRILL CREST | 5200 BLOCK OF OLD              | 5500 BLOCK OF MARSHA           |
| 100 BLOCK OF MERRILL CREST | MIDDLETON                      | 5500 BLOCK OF MARSHA           |
| 100 BLOCK OF MERRILL CREST | 5200 BLOCK OF OLD              | 1600 BLOCK OF NORMAN           |
| 200 BLOCK OF MERRILL CREST | MIDDLETON                      | 5600 BLOCK OF OLD              |
| 200 BLOCK OF MERRILL CREST | 5200 BLOCK OF OLD              | MIDDLETON<br>5600 BLOCK OF OLD |
| 200 BLOCK OF MERRILL CREST | MIDDLETON<br>5200 BLOCK OF OLD | MIDDLETON                      |
| 200 BLOCK OF MERRILL CREST | MIDDLETON                      | 5600 BLOCK OF OLD              |
| 200 BLOCK OF MERRILL CREST | 5200 BLOCK OF OLD              | MIDDLETON                      |
| 200 BLOCK OF MERRILL CREST | MIDDLETON                      | 5600 BLOCK OF OLD              |
| 200 BLOCK OF MERRILL CREST | 5300 BLOCK OF OLD              | MIDDLETON                      |
| 200 BLOCK OF MERRILL CREST | MIDDLETON                      | 5600 BLOCK OF OLD              |
| 200 BLOCK OF MERRILL CREST | 5300 BLOCK OF OLD              | MIDDLETON                      |
| 300 BLOCK OF MERRILL CREST | MIDDLETON                      | 5600 BLOCK OF OLD              |
| 300 BLOCK OF MERRILL CREST | 5300 BLOCK OF OLD              | MIDDLETON                      |
| 300 BLOCK OF MERRILL CREST | MIDDLETON                      | 5600 BLOCK OF OLD              |
| 300 BLOCK OF MERRILL CREST | 5300 BLOCK OF OLD              | MIDDLETON                      |
| -                          | MIDDLETON                      |                                |
|                            |                                |                                |