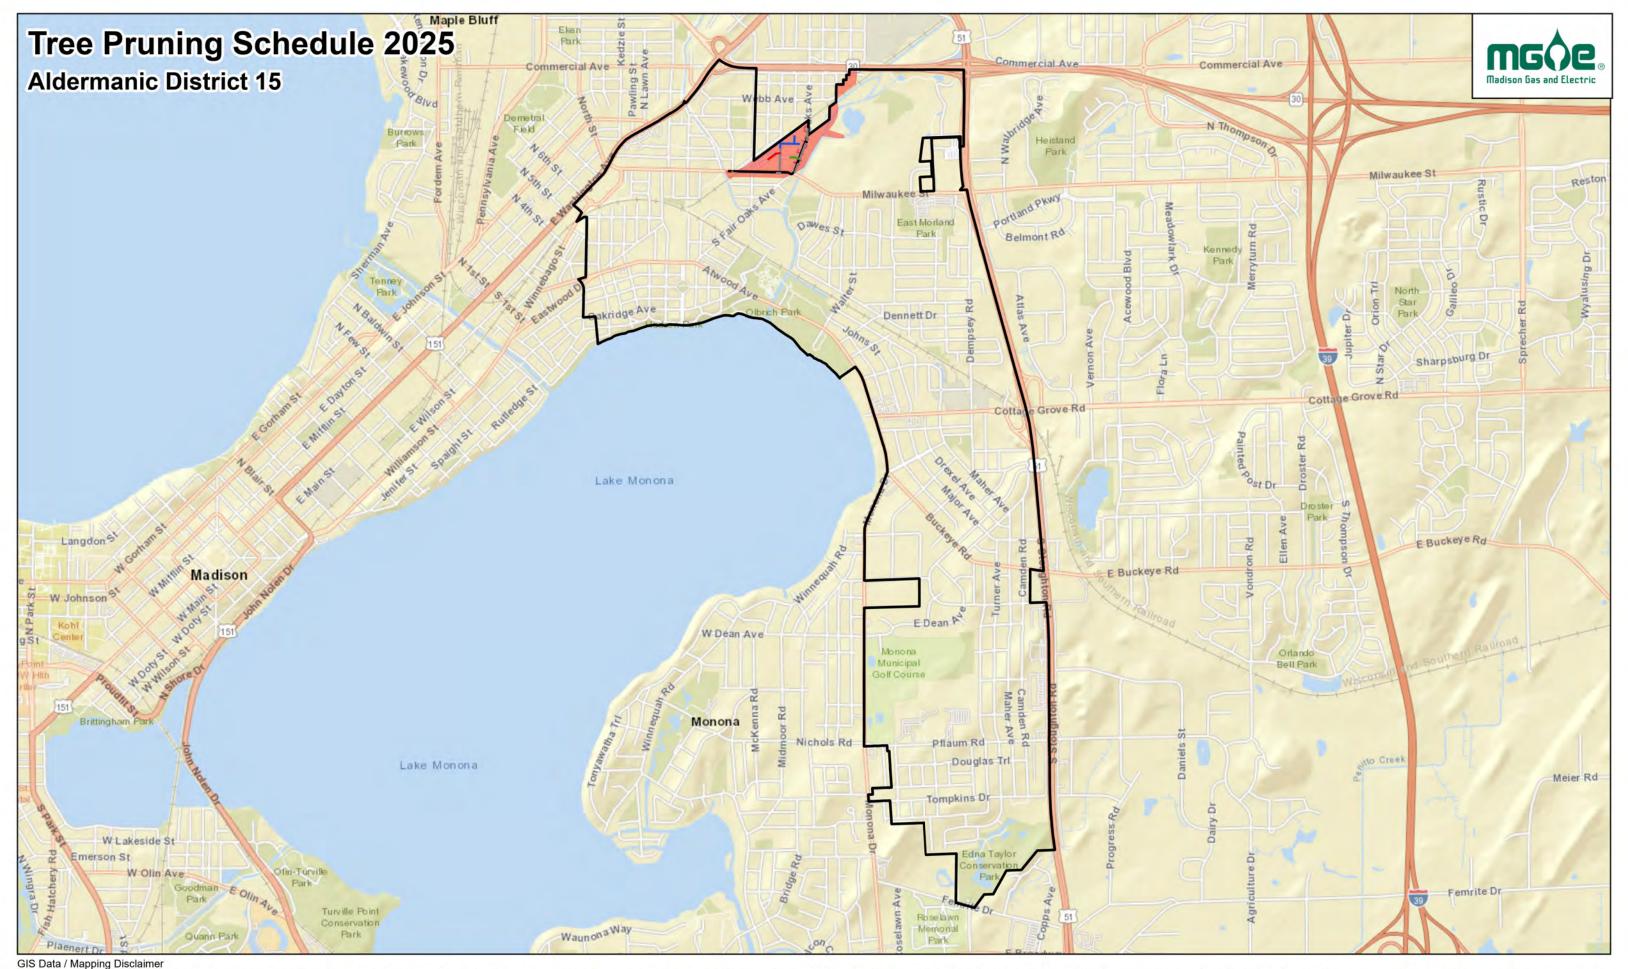

Mr. Ian Brown Page 2 January 17, 2025

Line clearance pruning of City trees in the affected areas will begin following the approval of the Habitat Stewardship Subcommittee and City Forester. The affected areas within the City of Madison proposed for line clearance operations are listed by street name and block numbers. See Exhibit 1.

#### EXHIBIT 1

#### 2025 Tree Trimming Block Numbers and Street Names

| 5400 BLOCK OF HAMPTON      | 300 BLOCK OF MERRILL CREST     | 5300 BLOCK OF OLD              |
|----------------------------|--------------------------------|--------------------------------|
| 5400 BLOCK OF HAMPTON      | 300 BLOCK OF MERRILL CREST     | MIDDLETON                      |
| 5400 BLOCK OF HAMPTON      | 400 BLOCK OF MERRILL CREST     | 5300 BLOCK OF OLD              |
| 5400 BLOCK OF HAMPTON      | 400 BLOCK OF MERRILL CREST     | MIDDLETON                      |
| 5400 BLOCK OF HAMPTON      | 400 BLOCK OF MERRILL CREST     | 5400 BLOCK OF OLD              |
| 5400 BLOCK OF HAMPTON      | 400 BLOCK OF MERRILL CREST     | MIDDLETON<br>5400 BLOCK OF OLD |
| 5400 BLOCK OF HAMPTON      | 400 BLOCK OF MERRILL CREST     | MIDDLETON                      |
| 5400 BLOCK OF HAMPTON      | 400 BLOCK OF MERRILL CREST     | 5400 BLOCK OF OLD              |
| 500 BLOCK OF HILLDALE      | 400 BLOCK OF MERRILL CREST     | MIDDLETON                      |
| 500 BLOCK OF HILLDALE      | 400 BLOCK OF MERRILL CREST     | 5300 BLOCK OF REGENT           |
| 5200 BLOCK OF LANGLOIS     | 400 BLOCK OF MERRILL CREST     | 5300 BLOCK OF REGENT           |
| 0 BLOCK OF MERRILL CREST   | 400 BLOCK OF MERRILL CREST     | 5300 BLOCK OF SHAW             |
| 0 BLOCK OF MERRILL CREST   | 400 BLOCK OF MERRILL CREST     | 1300 BLOCK OF DALE             |
| 0 BLOCK OF MERRILL CREST   | 400 BLOCK OF MERRILL CREST     | 1300 BLOCK OF DALE             |
| 0 BLOCK OF MERRILL CREST   | 400 BLOCK OF MERRILL CREST     | 1300 BLOCK OF DALE             |
| 0 BLOCK OF MERRILL CREST   | 500 BLOCK OF MERRILL CREST     | 1300 BLOCK OF DALE             |
| 0 BLOCK OF MERRILL CREST   | 500 BLOCK OF MERRILL CREST     | 1300 BLOCK OF DALE             |
| 0 BLOCK OF MERRILL CREST   | 500 BLOCK OF MERRILL CREST     | 1300 BLOCK OF DALE             |
| 0 BLOCK OF MERRILL CREST   | 500 BLOCK OF MERRILL CREST     | 1300 BLOCK OF DALE             |
| 0 BLOCK OF MERRILL CREST   | 500 BLOCK OF MERRILL CREST     | 1100 BLOCK OF LORRAINE         |
|                            | 5200 BLOCK OF OLD              | 1100 BLOCK OF LORRAINE         |
| O BLOCK OF MERRILL CREST   | MIDDLETON                      | 1100 BLOCK OF LORRAINE         |
| 0 BLOCK OF MERRILL CREST   | 5200 BLOCK OF OLD              |                                |
| 0 BLOCK OF MERRILL CREST   | MIDDLETON                      | 5400 BLOCK OF MARSHA           |
| 100 BLOCK OF MERRILL CREST | 5200 BLOCK OF OLD              | 5400 BLOCK OF MARSHA           |
| 100 BLOCK OF MERRILL CREST | MIDDLETON                      | 5400 BLOCK OF MARSHA           |
| 100 BLOCK OF MERRILL CREST | 5200 BLOCK OF OLD              | 5500 BLOCK OF MARSHA           |
| 100 BLOCK OF MERRILL CREST | MIDDLETON                      | 5500 BLOCK OF MARSHA           |
| 100 BLOCK OF MERRILL CREST | 5200 BLOCK OF OLD              | 1600 BLOCK OF NORMAN           |
| 200 BLOCK OF MERRILL CREST | MIDDLETON                      | 5600 BLOCK OF OLD              |
| 200 BLOCK OF MERRILL CREST | 5200 BLOCK OF OLD              | MIDDLETON<br>5600 BLOCK OF OLD |
| 200 BLOCK OF MERRILL CREST | MIDDLETON<br>5200 BLOCK OF OLD | MIDDLETON                      |
| 200 BLOCK OF MERRILL CREST | MIDDLETON                      | 5600 BLOCK OF OLD              |
| 200 BLOCK OF MERRILL CREST | 5200 BLOCK OF OLD              | MIDDLETON                      |
| 200 BLOCK OF MERRILL CREST | MIDDLETON                      | 5600 BLOCK OF OLD              |
| 200 BLOCK OF MERRILL CREST | 5300 BLOCK OF OLD              | MIDDLETON                      |
| 200 BLOCK OF MERRILL CREST | MIDDLETON                      | 5600 BLOCK OF OLD              |
| 200 BLOCK OF MERRILL CREST | 5300 BLOCK OF OLD              | MIDDLETON                      |
| 300 BLOCK OF MERRILL CREST | MIDDLETON                      | 5600 BLOCK OF OLD              |
| 300 BLOCK OF MERRILL CREST | 5300 BLOCK OF OLD              | MIDDLETON                      |
| 300 BLOCK OF MERRILL CREST | MIDDLETON                      | 5600 BLOCK OF OLD              |
| 300 BLOCK OF MERRILL CREST | 5300 BLOCK OF OLD              | MIDDLETON                      |
| -                          | MIDDLETON                      |                                |
|                            |                                |                                |