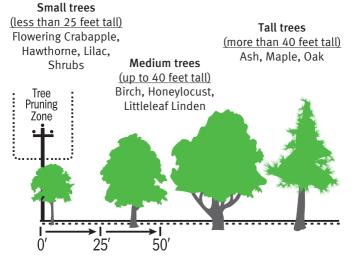

Each tree located in the public right-of-way will be assessed to determine necessary pruning dosage to achieve five years of regrowth clearance. MGE Forestry representatives will contact City Forestry if their limited visual assessment indicates a hazard tree may be present; all hazard trees will be discussed with City Forestry before work begins.

MGE and its contractors will prune or remove trees in accordance with the American National Standards Institute (ANSI) A300 and ANSI Z133.1 tree care operation standards and in accordance with the written guidelines and directives of the City Forester.