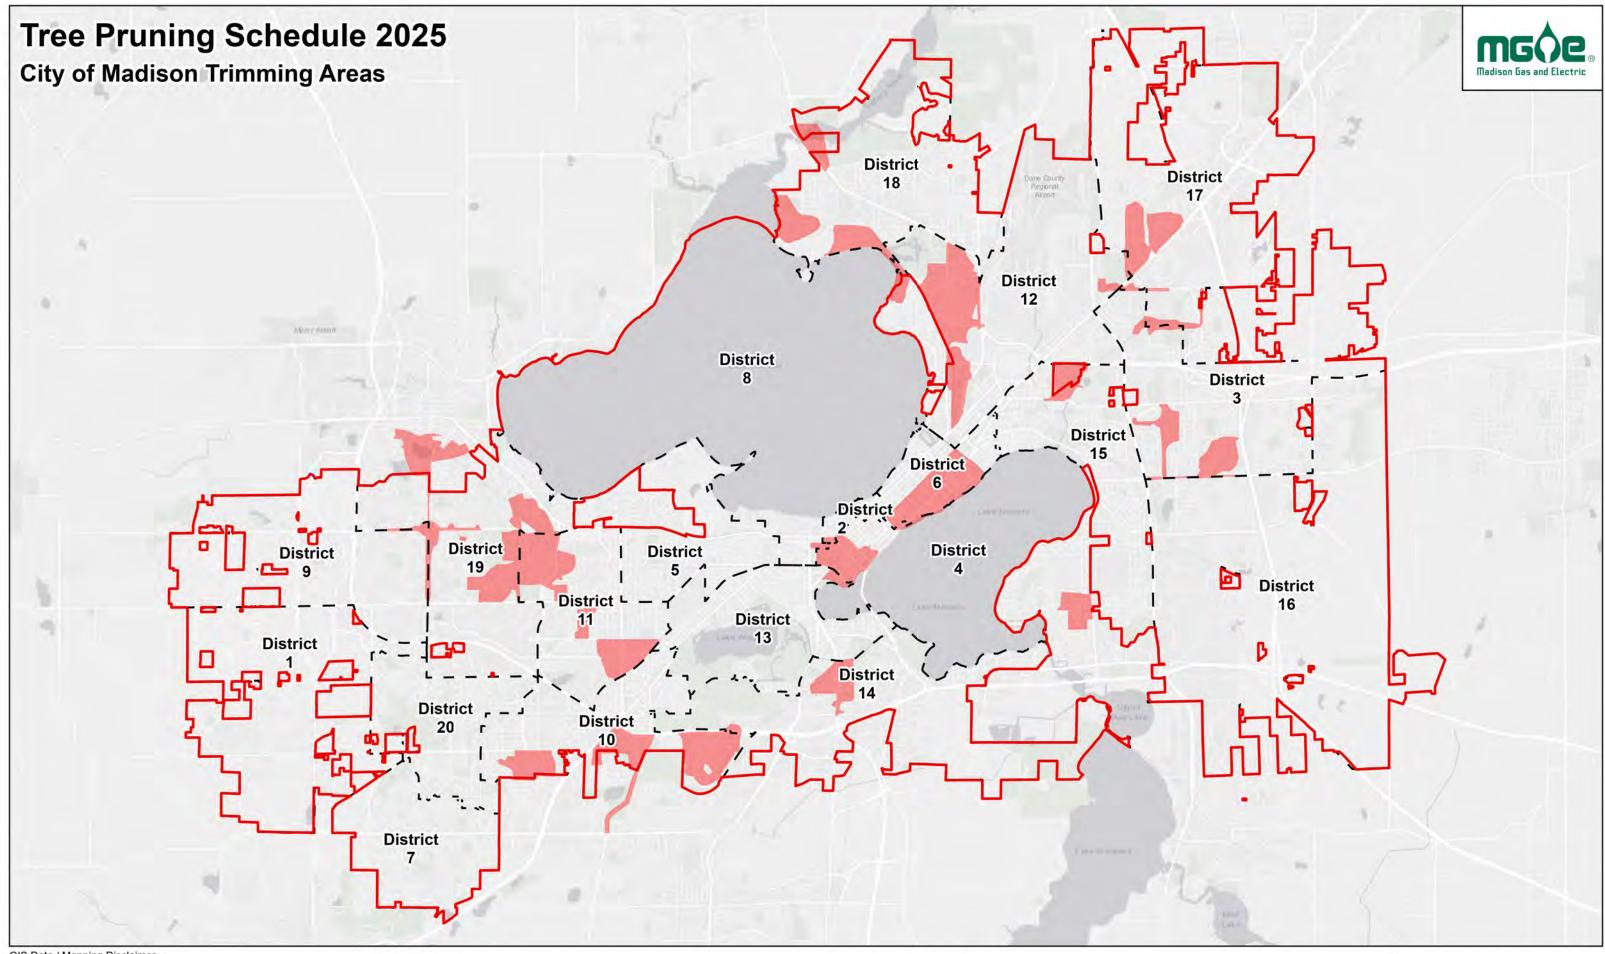

Mr. Ian Brown Page 2 January 17, 2025

Line clearance pruning of City trees in the affected areas will begin following the approval of the Habitat Stewardship Subcommittee and City Forester. The affected areas within the City of Madison proposed for line clearance operations are listed by street name and block numbers. See Exhibit 1.

#### EXHIBIT 1

#### 2025 Tree Trimming Block Numbers and Street Names

| 5400 BLOCK OF HAMPTON      | 300 BLOCK OF MERRILL CREST     | 5300 BLOCK OF OLD              |
|----------------------------|--------------------------------|--------------------------------|
| 5400 BLOCK OF HAMPTON      | 300 BLOCK OF MERRILL CREST     | MIDDLETON                      |
| 5400 BLOCK OF HAMPTON      | 400 BLOCK OF MERRILL CREST     | 5300 BLOCK OF OLD              |
| 5400 BLOCK OF HAMPTON      | 400 BLOCK OF MERRILL CREST     | MIDDLETON                      |
| 5400 BLOCK OF HAMPTON      | 400 BLOCK OF MERRILL CREST     | 5400 BLOCK OF OLD              |
| 5400 BLOCK OF HAMPTON      | 400 BLOCK OF MERRILL CREST     | MIDDLETON<br>5400 BLOCK OF OLD |
| 5400 BLOCK OF HAMPTON      | 400 BLOCK OF MERRILL CREST     | MIDDLETON                      |
| 5400 BLOCK OF HAMPTON      | 400 BLOCK OF MERRILL CREST     | 5400 BLOCK OF OLD              |
| 500 BLOCK OF HILLDALE      | 400 BLOCK OF MERRILL CREST     | MIDDLETON                      |
| 500 BLOCK OF HILLDALE      | 400 BLOCK OF MERRILL CREST     | 5300 BLOCK OF REGENT           |
| 5200 BLOCK OF LANGLOIS     | 400 BLOCK OF MERRILL CREST     | 5300 BLOCK OF REGENT           |
| 0 BLOCK OF MERRILL CREST   | 400 BLOCK OF MERRILL CREST     | 5300 BLOCK OF SHAW             |
| 0 BLOCK OF MERRILL CREST   | 400 BLOCK OF MERRILL CREST     | 1300 BLOCK OF DALE             |
| 0 BLOCK OF MERRILL CREST   | 400 BLOCK OF MERRILL CREST     | 1300 BLOCK OF DALE             |
| 0 BLOCK OF MERRILL CREST   | 400 BLOCK OF MERRILL CREST     | 1300 BLOCK OF DALE             |
| 0 BLOCK OF MERRILL CREST   | 500 BLOCK OF MERRILL CREST     | 1300 BLOCK OF DALE             |
| 0 BLOCK OF MERRILL CREST   | 500 BLOCK OF MERRILL CREST     | 1300 BLOCK OF DALE             |
| 0 BLOCK OF MERRILL CREST   | 500 BLOCK OF MERRILL CREST     | 1300 BLOCK OF DALE             |
| 0 BLOCK OF MERRILL CREST   | 500 BLOCK OF MERRILL CREST     | 1300 BLOCK OF DALE             |
| 0 BLOCK OF MERRILL CREST   | 500 BLOCK OF MERRILL CREST     | 1100 BLOCK OF LORRAINE         |
|                            | 5200 BLOCK OF OLD              | 1100 BLOCK OF LORRAINE         |
| O BLOCK OF MERRILL CREST   | MIDDLETON                      | 1100 BLOCK OF LORRAINE         |
| 0 BLOCK OF MERRILL CREST   | 5200 BLOCK OF OLD              |                                |
| 0 BLOCK OF MERRILL CREST   | MIDDLETON                      | 5400 BLOCK OF MARSHA           |
| 100 BLOCK OF MERRILL CREST | 5200 BLOCK OF OLD              | 5400 BLOCK OF MARSHA           |
| 100 BLOCK OF MERRILL CREST | MIDDLETON                      | 5400 BLOCK OF MARSHA           |
| 100 BLOCK OF MERRILL CREST | 5200 BLOCK OF OLD              | 5500 BLOCK OF MARSHA           |
| 100 BLOCK OF MERRILL CREST | MIDDLETON                      | 5500 BLOCK OF MARSHA           |
| 100 BLOCK OF MERRILL CREST | 5200 BLOCK OF OLD              | 1600 BLOCK OF NORMAN           |
| 200 BLOCK OF MERRILL CREST | MIDDLETON                      | 5600 BLOCK OF OLD              |
| 200 BLOCK OF MERRILL CREST | 5200 BLOCK OF OLD              | MIDDLETON<br>5600 BLOCK OF OLD |
| 200 BLOCK OF MERRILL CREST | MIDDLETON<br>5200 BLOCK OF OLD | MIDDLETON                      |
| 200 BLOCK OF MERRILL CREST | MIDDLETON                      | 5600 BLOCK OF OLD              |
| 200 BLOCK OF MERRILL CREST | 5200 BLOCK OF OLD              | MIDDLETON                      |
| 200 BLOCK OF MERRILL CREST | MIDDLETON                      | 5600 BLOCK OF OLD              |
| 200 BLOCK OF MERRILL CREST | 5300 BLOCK OF OLD              | MIDDLETON                      |
| 200 BLOCK OF MERRILL CREST | MIDDLETON                      | 5600 BLOCK OF OLD              |
| 200 BLOCK OF MERRILL CREST | 5300 BLOCK OF OLD              | MIDDLETON                      |
| 300 BLOCK OF MERRILL CREST | MIDDLETON                      | 5600 BLOCK OF OLD              |
| 300 BLOCK OF MERRILL CREST | 5300 BLOCK OF OLD              | MIDDLETON                      |
| 300 BLOCK OF MERRILL CREST | MIDDLETON                      | 5600 BLOCK OF OLD              |
| 300 BLOCK OF MERRILL CREST | 5300 BLOCK OF OLD              | MIDDLETON                      |
| -                          | MIDDLETON                      |                                |
|                            |                                |                                |