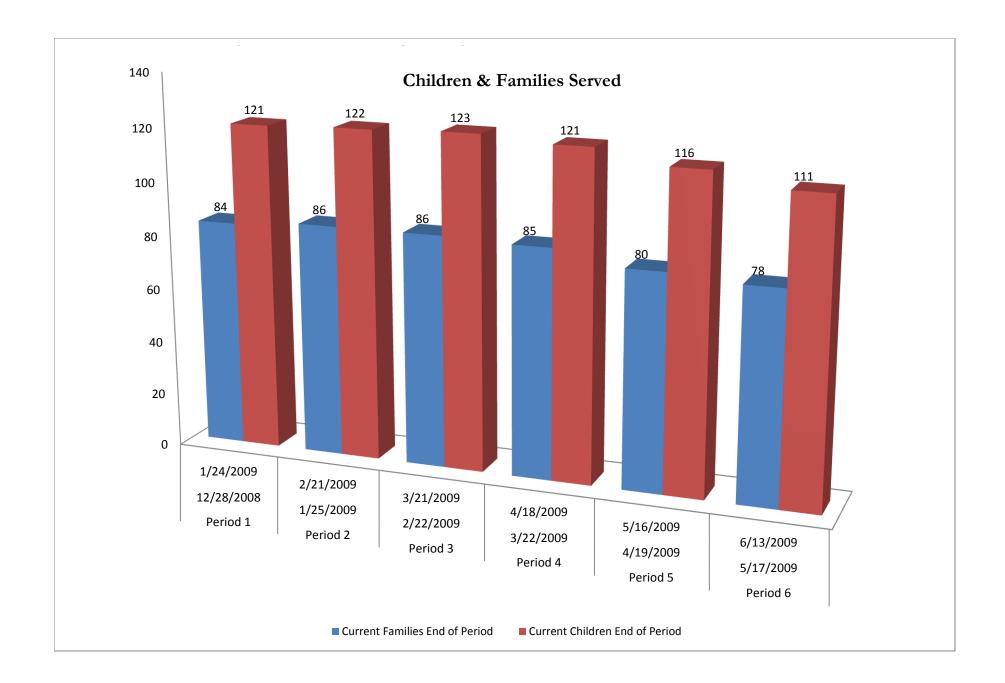

## 2009 Child Care Assistance Monthly Report to the Early Childhood Care and Education Committee Child Care Assistance Budget \$745,846

|                                                                                                             | Period 1<br>12/28/2008<br>1/24/2009 | 1/25           | iod 2<br>5/2009<br>/2009            | 2              | Period 3<br>2/22/2009<br>3/21/2009           | :              | Period 4<br>3/22/2009<br>4/18/2009           | 4              | Period 5<br>4/19/2009<br>5/16/2009           | 5              | Period 6<br>5/17/2009<br>5/13/2009           |
|-------------------------------------------------------------------------------------------------------------|-------------------------------------|----------------|-------------------------------------|----------------|----------------------------------------------|----------------|----------------------------------------------|----------------|----------------------------------------------|----------------|----------------------------------------------|
| Current Families End of Period<br>Working                                                                   | 84<br>66                            | 66             |                                     | 62             |                                              | 60             | 85                                           | 56             | 80                                           | 58             | 78                                           |
| Training<br>Training & Working<br>Special Needs                                                             | 5<br>3<br>10                        | 5<br>3<br>12   |                                     | 8<br>2<br>14   |                                              | 8<br>2<br>15   |                                              | 8<br>2<br>14   |                                              | 8<br>0<br>12   |                                              |
| Current Children End of Period<br>Infants/Toddlers<br>Preschool<br>School Age                               | 121<br>39<br>46<br>36               | 38<br>48<br>36 | 122                                 | 40<br>48<br>35 | 123                                          | 39<br>46<br>36 | 121                                          | 37<br>45<br>34 | 116                                          | 34<br>45<br>32 | 111                                          |
| Current Children End of Period<br>Centers<br>Family Child Care<br>No Provider                               | 121<br>81<br>27<br>13               | 81<br>28<br>13 |                                     | 80<br>30<br>13 | 123                                          | 80<br>28<br>13 | 121                                          | 78<br>26<br>12 | 116                                          | 79<br>25<br>7  | 111                                          |
| Current Providers End of Period<br>Centers<br>Family Providers                                              | 24<br>12                            | 24<br>13       |                                     | 24<br>14       | 38                                           | 24<br>13       | 37                                           | 24<br>13       | 37                                           | 24<br>12       | 36                                           |
| New Families (or re-opened)<br>New Children (or re-opened)                                                  | 7<br>10                             |                | 3<br>3                              |                | 4<br>6                                       |                | 1<br>1                                       |                | 0<br>1                                       |                | 0<br>2                                       |
| Families Discontinued<br>Children Discontinued<br>Children Over Age                                         | 4<br>5<br>0                         |                | 2<br>2<br>1                         |                | 3<br>4<br>0                                  |                | 2<br>3<br>0                                  |                | 5<br>6<br>0                                  |                | 3<br>3<br>0                                  |
| Children Served During Period<br>Families Served During Period                                              | 126<br>88                           |                | 124<br>88                           |                | 127<br>89                                    |                | 124<br>87                                    |                | 122<br>85                                    |                | 114<br>81                                    |
| Families on Waiting List                                                                                    | 96                                  |                | 107                                 |                | 118                                          |                | 128                                          |                | 129                                          |                | 138                                          |
| Projected Surplus/(Deficit)                                                                                 | \$ (160,848)                        | \$ (           | 164,825)                            | \$             | (166,981)                                    | \$             | (169,644)                                    | \$             | (118,942)                                    | \$             | (107,718)                                    |
| Payment to Programs* * This number may vary dependent                                                       | , ,                                 | Per<br>1/25    | 69,588<br>riod 2<br>5/2009<br>/2009 |                | 72,463<br>Period 3<br>2/22/2009<br>3/21/2009 |                | 74,965<br>Period 4<br>3/22/2009<br>4/18/2009 |                | 71,091<br>Period 5<br>4/19/2009<br>5/16/2009 | 5              | 66,759<br>Period 6<br>5/17/2009<br>5/13/2009 |
| Year To Date Totals<br>Children Served<br>Families Served<br>Children Discontinued<br>Families Discontinued | 126<br>88<br>5<br>4                 |                | 129<br>92<br>7<br>6                 |                | 135<br>95<br>11<br>9                         |                | 136<br>96<br>14<br>11                        |                | 137<br>96<br>20<br>16                        |                | 139<br>97<br>23<br>19                        |