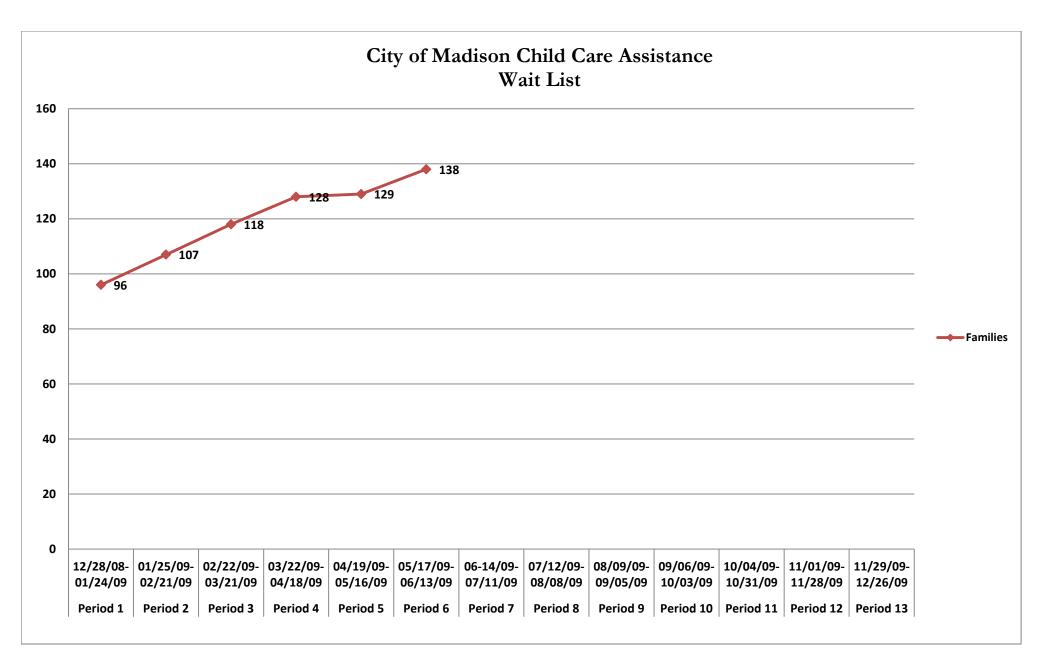

|          | Families on Waitir | ng List Data fo |                   |                   |                   |
|----------|--------------------|-----------------|-------------------|-------------------|-------------------|
|          |                    |                 |                   |                   |                   |
|          | Period 1           | Period 2        | Period 3          | Period 4          | Period 5          |
|          | 12/28/08-01/24/09  | 1/25/09-02/21/0 | 02/22/09-03/21/09 | 03/22/09-04/18/09 | 04/19/09-05/16/09 |
|          |                    |                 |                   |                   |                   |
| Families | 96                 | 107             | 118               | 128               | 129               |

| Period 6          | Period 7          | Period 8          | Period 9          | Period 10         | Period 11         |
|-------------------|-------------------|-------------------|-------------------|-------------------|-------------------|
| 05/17/09-06/13/09 | 06-14/09-07/11/09 | 07/12/09-08/08/09 | 08/09/09-09/05/09 | 09/06/09-10/03/09 | 10/04/09-10/31/09 |
|                   |                   |                   |                   |                   |                   |
| 138               |                   |                   |                   |                   |                   |

| Period 12         | Period 13         |  |
|-------------------|-------------------|--|
| 11/01/09-11/28/09 | 11/29/09-12/26/09 |  |
|                   |                   |  |
|                   |                   |  |