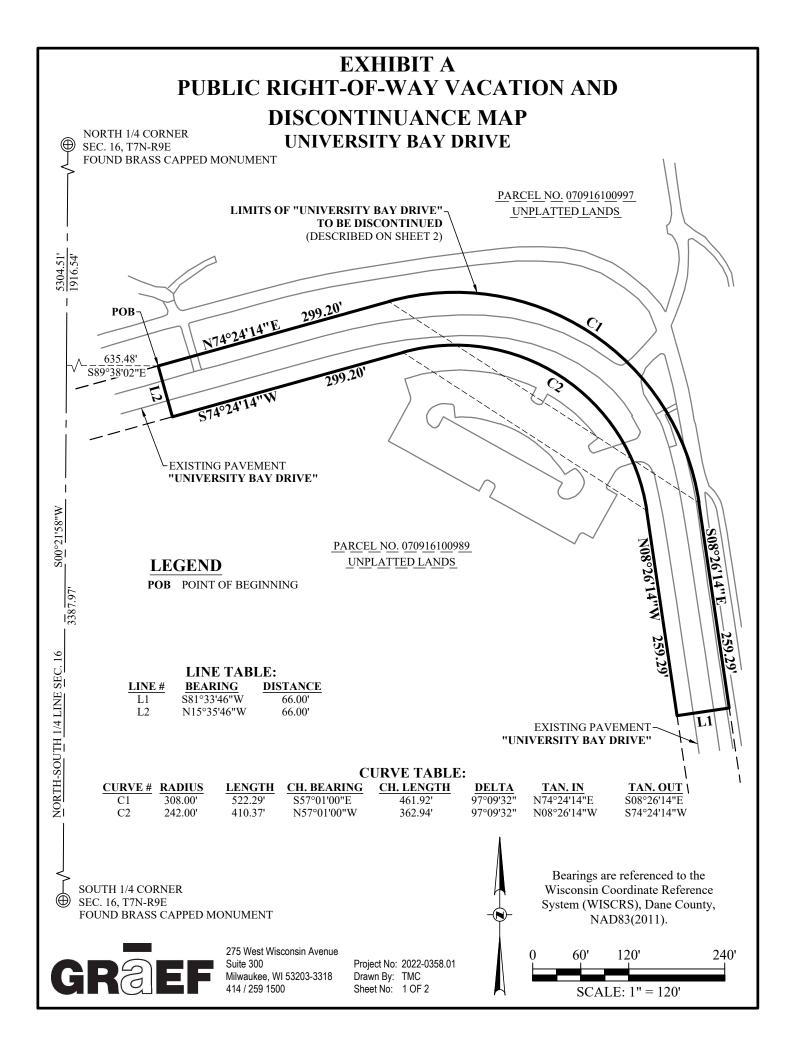

## LEGAL DESCRIPTION

That portion of University Bay Drive located in part of the SE 1/4 of the NE 1/4 and part of the SW 1/4 of the NE 1/4 of Section 16, Township 7 North, Range 9 East, City of Madison, Dane County, Wisconsin, lying within the following described tract of land:

Commencing at the North 1/4 corner of said Section 16; Thence S00°21'58"W, 1916.54 feet along the North-South 1/4 line of said Section 16; Thence S89°38'02"E, 635.48 feet to the Northerly right-of-way line of University Bay Drive and the point of beginning; Thence N74°24'14"E, 299.20 feet along said Northerly right-of-way line; Thence 522.29 feet along said Northerly right-of-way line, being the arc of a 308.00-foot radius curve to the right having a long chord which bears S57°01'00"E, 461.92 feet; Thence S08°26'14"E, 259.29 feet along said Northerly right-of-way line; Thence S81°33'46"W, 66.00 feet to the Southerly right-of-way line of said University Bay Drive; Thence N08°26'14"W, 259.29 feet along said Southerly right-of-way line; Thence 410.37 feet along said Southerly right-of-way line, being the arc of a 242.00-foot radius curve to the left having a long chord which bears N57°01'00"W, 362.94 feet; Thence S74°24'14"W, 299.20 feet along said Southerly right-of-way line; Thence N15°35'46"W, 66.00 feet to the point of beginning.

Described tract of land contains 67,638 Sq. Feet (1.553 Acres).

Project No: 2022-0358.01

Drawn By: TMC Sheet No: 2 OF 2