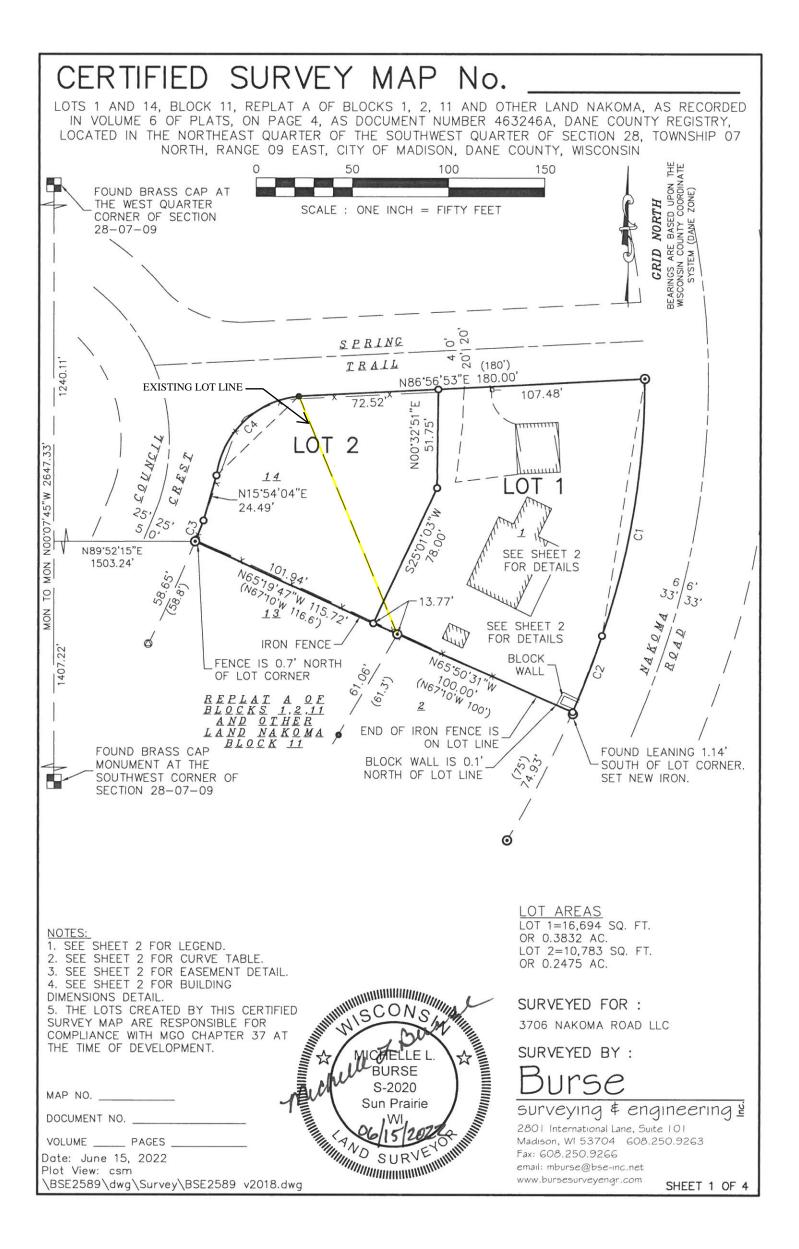

Dear Planning Division,

The intent of this certified survey is to adjust the existing lot line in order to create a buildable parcel for the land at 3706 Nakoma Road.

Currently there is one house on the entire parcel with a massive yard. I am looking to adjust the lot line so it is buildable and more in line with the adjacent properties. This will allow for a second house to be built whose front door would likely face Council Crest.