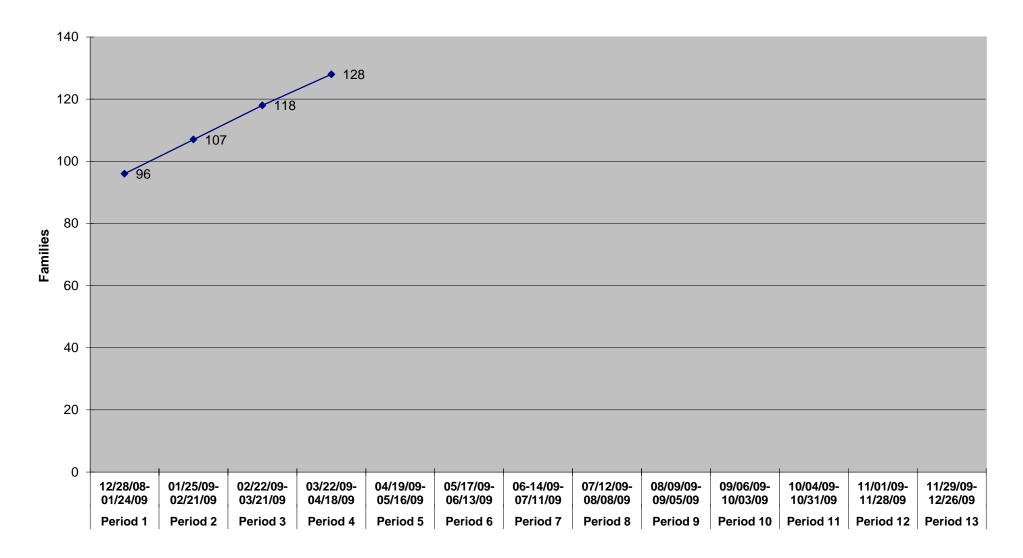

## City of Madison Child Care Assistance Program Child Care Assistance Waiting List

|          | Families on Waitir | aiting List Data for Line Graph |                   |                   |                   |
|----------|--------------------|---------------------------------|-------------------|-------------------|-------------------|
|          |                    |                                 |                   |                   |                   |
|          | Period 1           | Period 2                        | Period 3          | Period 4          | Period 5          |
|          | 12/28/08-01/24/09  | 1/25/09-02/21/0                 | 02/22/09-03/21/09 | 03/22/09-04/18/09 | 04/19/09-05/16/09 |
|          |                    |                                 |                   |                   |                   |
| Families | 96                 | 107                             | 118               | 128               |                   |

| Period 6          | Period 7          | Period 8          | Period 9          | Period 10         | Period 11         |
|-------------------|-------------------|-------------------|-------------------|-------------------|-------------------|
| 05/17/09-06/13/09 | 06-14/09-07/11/09 | 07/12/09-08/08/09 | 08/09/09-09/05/09 | 09/06/09-10/03/09 | 10/04/09-10/31/09 |
|                   |                   |                   |                   |                   |                   |
|                   |                   |                   |                   |                   |                   |

| Period 12         | Period 13         |  |
|-------------------|-------------------|--|
| 11/01/09-11/28/09 | 11/29/09-12/26/09 |  |
|                   |                   |  |
|                   |                   |  |