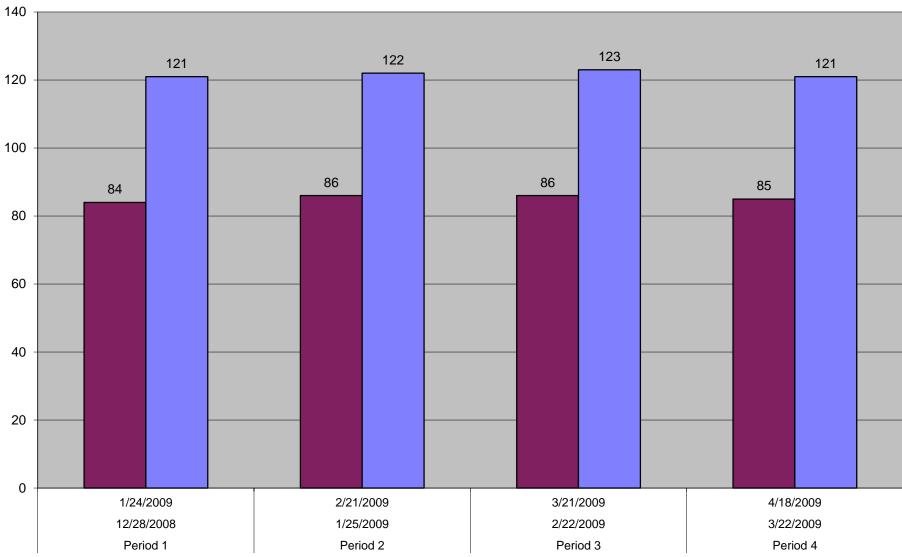

## 2009 Child Care Assistance Program Monthly Repor

|                                                                                                                           | Period 1   | Period 2  | Period 3  | Period 4  |
|---------------------------------------------------------------------------------------------------------------------------|------------|-----------|-----------|-----------|
|                                                                                                                           | 12/28/2008 | 1/25/2009 | 2/22/2009 | 3/22/2009 |
|                                                                                                                           | 1/24/2009  | 2/21/2009 | 3/21/2009 | 4/18/2009 |
| Current Families Served                                                                                                   | 84         | 86        | 86        | 85        |
| Working                                                                                                                   | 66         | 66        | 62        | 60        |
| Training                                                                                                                  | 5          | 5         | 8         | 8         |
| Training & Working                                                                                                        | 3          | 3         | 2         | 2         |
| Special Needs                                                                                                             | 10         | 12        | 14        | 15        |
| Current Children Served                                                                                                   | 121        | 122       | 123       | 121       |
| Infants/Toddlers                                                                                                          | 39         | 38        | 40        | 39        |
| Preschool                                                                                                                 | 46         | 48        | 48        | 46        |
| School Age                                                                                                                | 36         | 36        | 35        | 36        |
| Current Children Enrolled                                                                                                 | 121        | 122       | 123       | 121       |
| Centers                                                                                                                   | 81         | 81        | 80        | 80        |
| Family Child Care                                                                                                         | 27         | 28        | 30        | 28        |
| No Provider                                                                                                               | 13         | 13        | 13        | 13        |
| Current Providers                                                                                                         | 36         | 37        | 38        | 37        |
| Centers                                                                                                                   | 24         | 24        | 24        | 24        |
| Family Providers                                                                                                          | 12         | 13        | 14        | 13        |
| New Families (or re-opened)                                                                                               | 7          | 3         | 4         | 1         |
| New Children (or re-opened)                                                                                               | 10         | 3         | 6         | 1         |
| Families Discontinued                                                                                                     | 4          | 2         | 3         | 2         |
| Children Discontinued                                                                                                     | 5          | 2         | 4         | 3         |
| Children Over Age                                                                                                         | 0          | 1         | 0         | 0         |
| Families on Waiting List                                                                                                  | 96         | 107       | 118       | 128       |
| Projected Surplus(Deficit) \$ (160,848) \$ (164,825) \$ (166,981) \$ (169,644)   2009 Child Care Assistance Program Month |            |           |           |           |

## City of Madison Child Care Assistance Program Children & Families Served