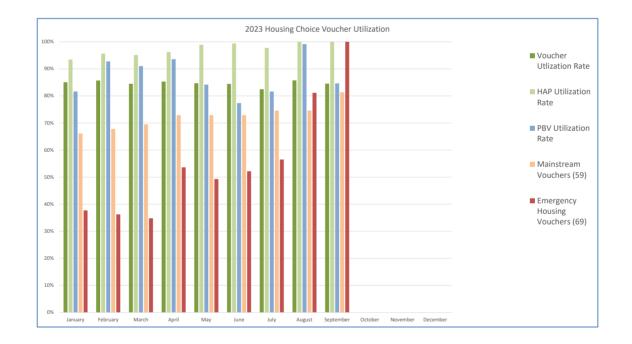

## 2023 Housing Choice Voucher Utilization Report

|                                           | January   | February  | March     | April     | May       | June      | July      | August    | September | October   | November  | December  |
|-------------------------------------------|-----------|-----------|-----------|-----------|-----------|-----------|-----------|-----------|-----------|-----------|-----------|-----------|
| ACC Vouchers                              | 2005      | 2005      | 2005      | 2005      | 2005      | 2005      | 2005      | 2005      | 2005      | 2005      | 2005      | 2005      |
| Total Funding Available (Monthly)         | 1,403,602 | 1,403,602 | 1,403,602 | 1,403,602 | 1,403,602 | 1,403,602 | 1,403,602 | 1,403,602 | 1,403,602 | 1,403,602 | 1,403,602 | 1,403,602 |
| Homeownership                             | 38        | 37        | 40        | 39        | 39        | 39        | 39        | 39        | 39        |           |           |           |
| Family Unification (FUP)                  | 78        | 74        | 78        | 76        | 78        | 77        | 75        | 73        | 71        |           |           |           |
| Portable Vouchers                         | 32        | 28        | 26        | 18        | 28        | 22        | 19        | 36        | 23        |           |           |           |
| Tenant Protection Vouchers                | 37        | 41        | 42        | 40        | 40        | 38        | 40        | 39        | 39        |           |           |           |
| Veterans Affairs Supported Housing (VASH) | 194       | 186       | 190       | 193       | 185       | 198       | 188       | 195       | 179       |           |           |           |
| All Other Vouchers                        | 1313      | 1352      | 1318      | 1344      | 1328      | 1310      | 1292      | 1337      | 1344      |           |           |           |
| Total Vouchers                            | 1705      | 1718      | 1694      | 1710      | 1698      | 1693      | 1653      | 1719      | 1695      |           |           |           |
| Voucher Utlization Rate                   | 85%       | 86%       | 84%       | 85%       | 85%       | 84%       | 82%       | 86%       | 85%       | 0%        | 0%        | 0%        |
| Total Housing Assistance Payments (HAP)   | 1,311,547 | 1,341,832 | 1,334,579 | 1,350,313 | 1,387,724 | 1,395,107 | 1,371,599 | 1,459,826 | 1,425,271 |           |           |           |
| HAP Utilization Rate                      | 93%       | 96%       | 95%       | 96%       | 99%       | 99%       | 98%       | 104%      | 102%      | 0%        | 0%        | 0%        |
| Per Unit Cost (PUC)                       | 769       | 781       | 788       | 790       | 817       | 824       | 830       | 849       | 841       | #DIV/0!   | #DIV/0!   | #DIV/0!   |
| Project Based Vouchers Leased             | 191       | 217       | 213       | 219       | 197       | 181       | 191       | 232       | 198       |           |           |           |
| Total Project Based Vouchers Available    | 234       | 234       | 234       | 234       | 234       | 234       | 234       | 234       | 234       | 234       | 234       | 234       |
| PBV Utilization Rate                      | 82%       | 93%       | 91%       | 94%       | 84%       | 77%       | 82%       | 99%       | 85%       | 0%        | 0%        | 0%        |
| Mainstream Vouchers (59)                  | 39        | 40        | 41        | 43        | 43        | 43        | 44        | 44        | 48        |           |           |           |
|                                           | 66%       | 68%       | 69%       | 73%       | 73%       | 73%       | 75%       | 75%       | 81%       | 0%        |           |           |
| Emergency Housing Vouchers (69)           | 26        | 25        | 24        | 37        | 34        | 36        | 39        | 56        | 75        |           |           |           |
|                                           | 38%       | 36%       | 35%       | 54%       | 49%       | 52%       | 57%       | 81%       | 109%      | 0%        |           |           |