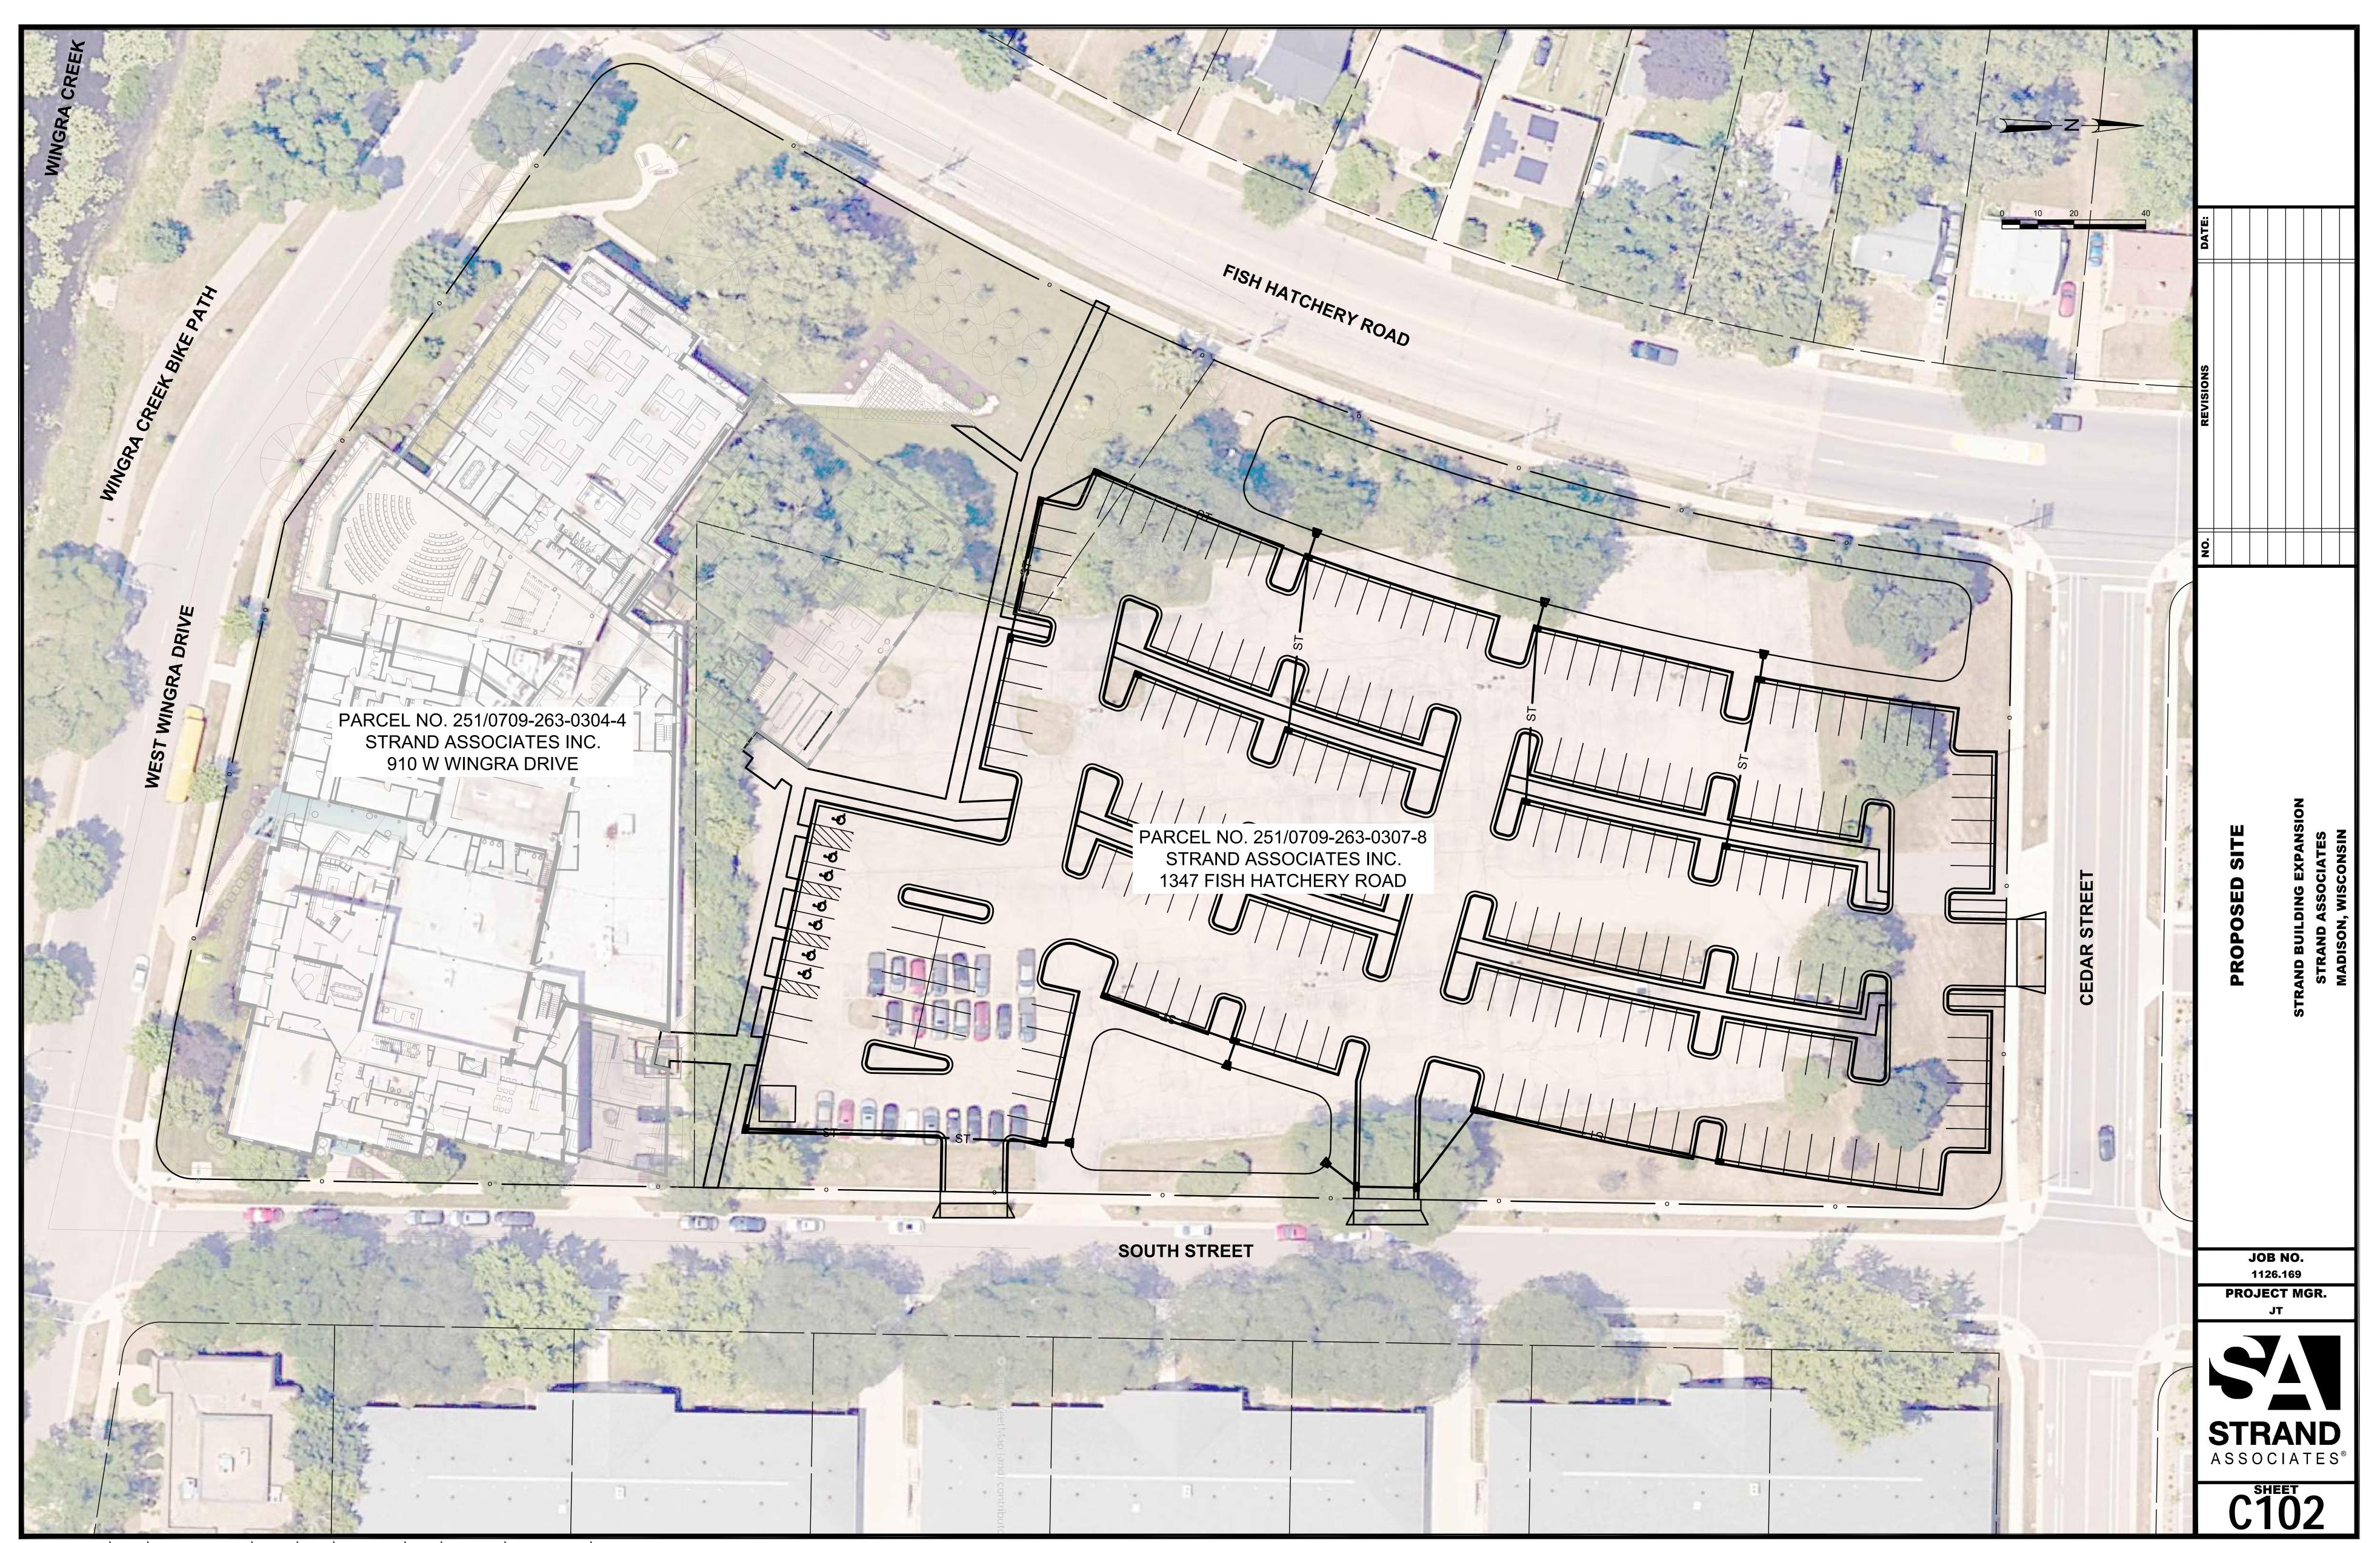

> STRAND ASSOCIATES 910 W WINGRA DR

OFFICE EXPANSION 910 W WINGRA DR

MADISON, WI 53715

STRAND ASSOCIATES 910 W WINGRA DR MADISON, WI, 53715 P. (608) 251-4843

STRAND ASSOCIATES 910 W WINGRA DR MADISON, WI, 53715