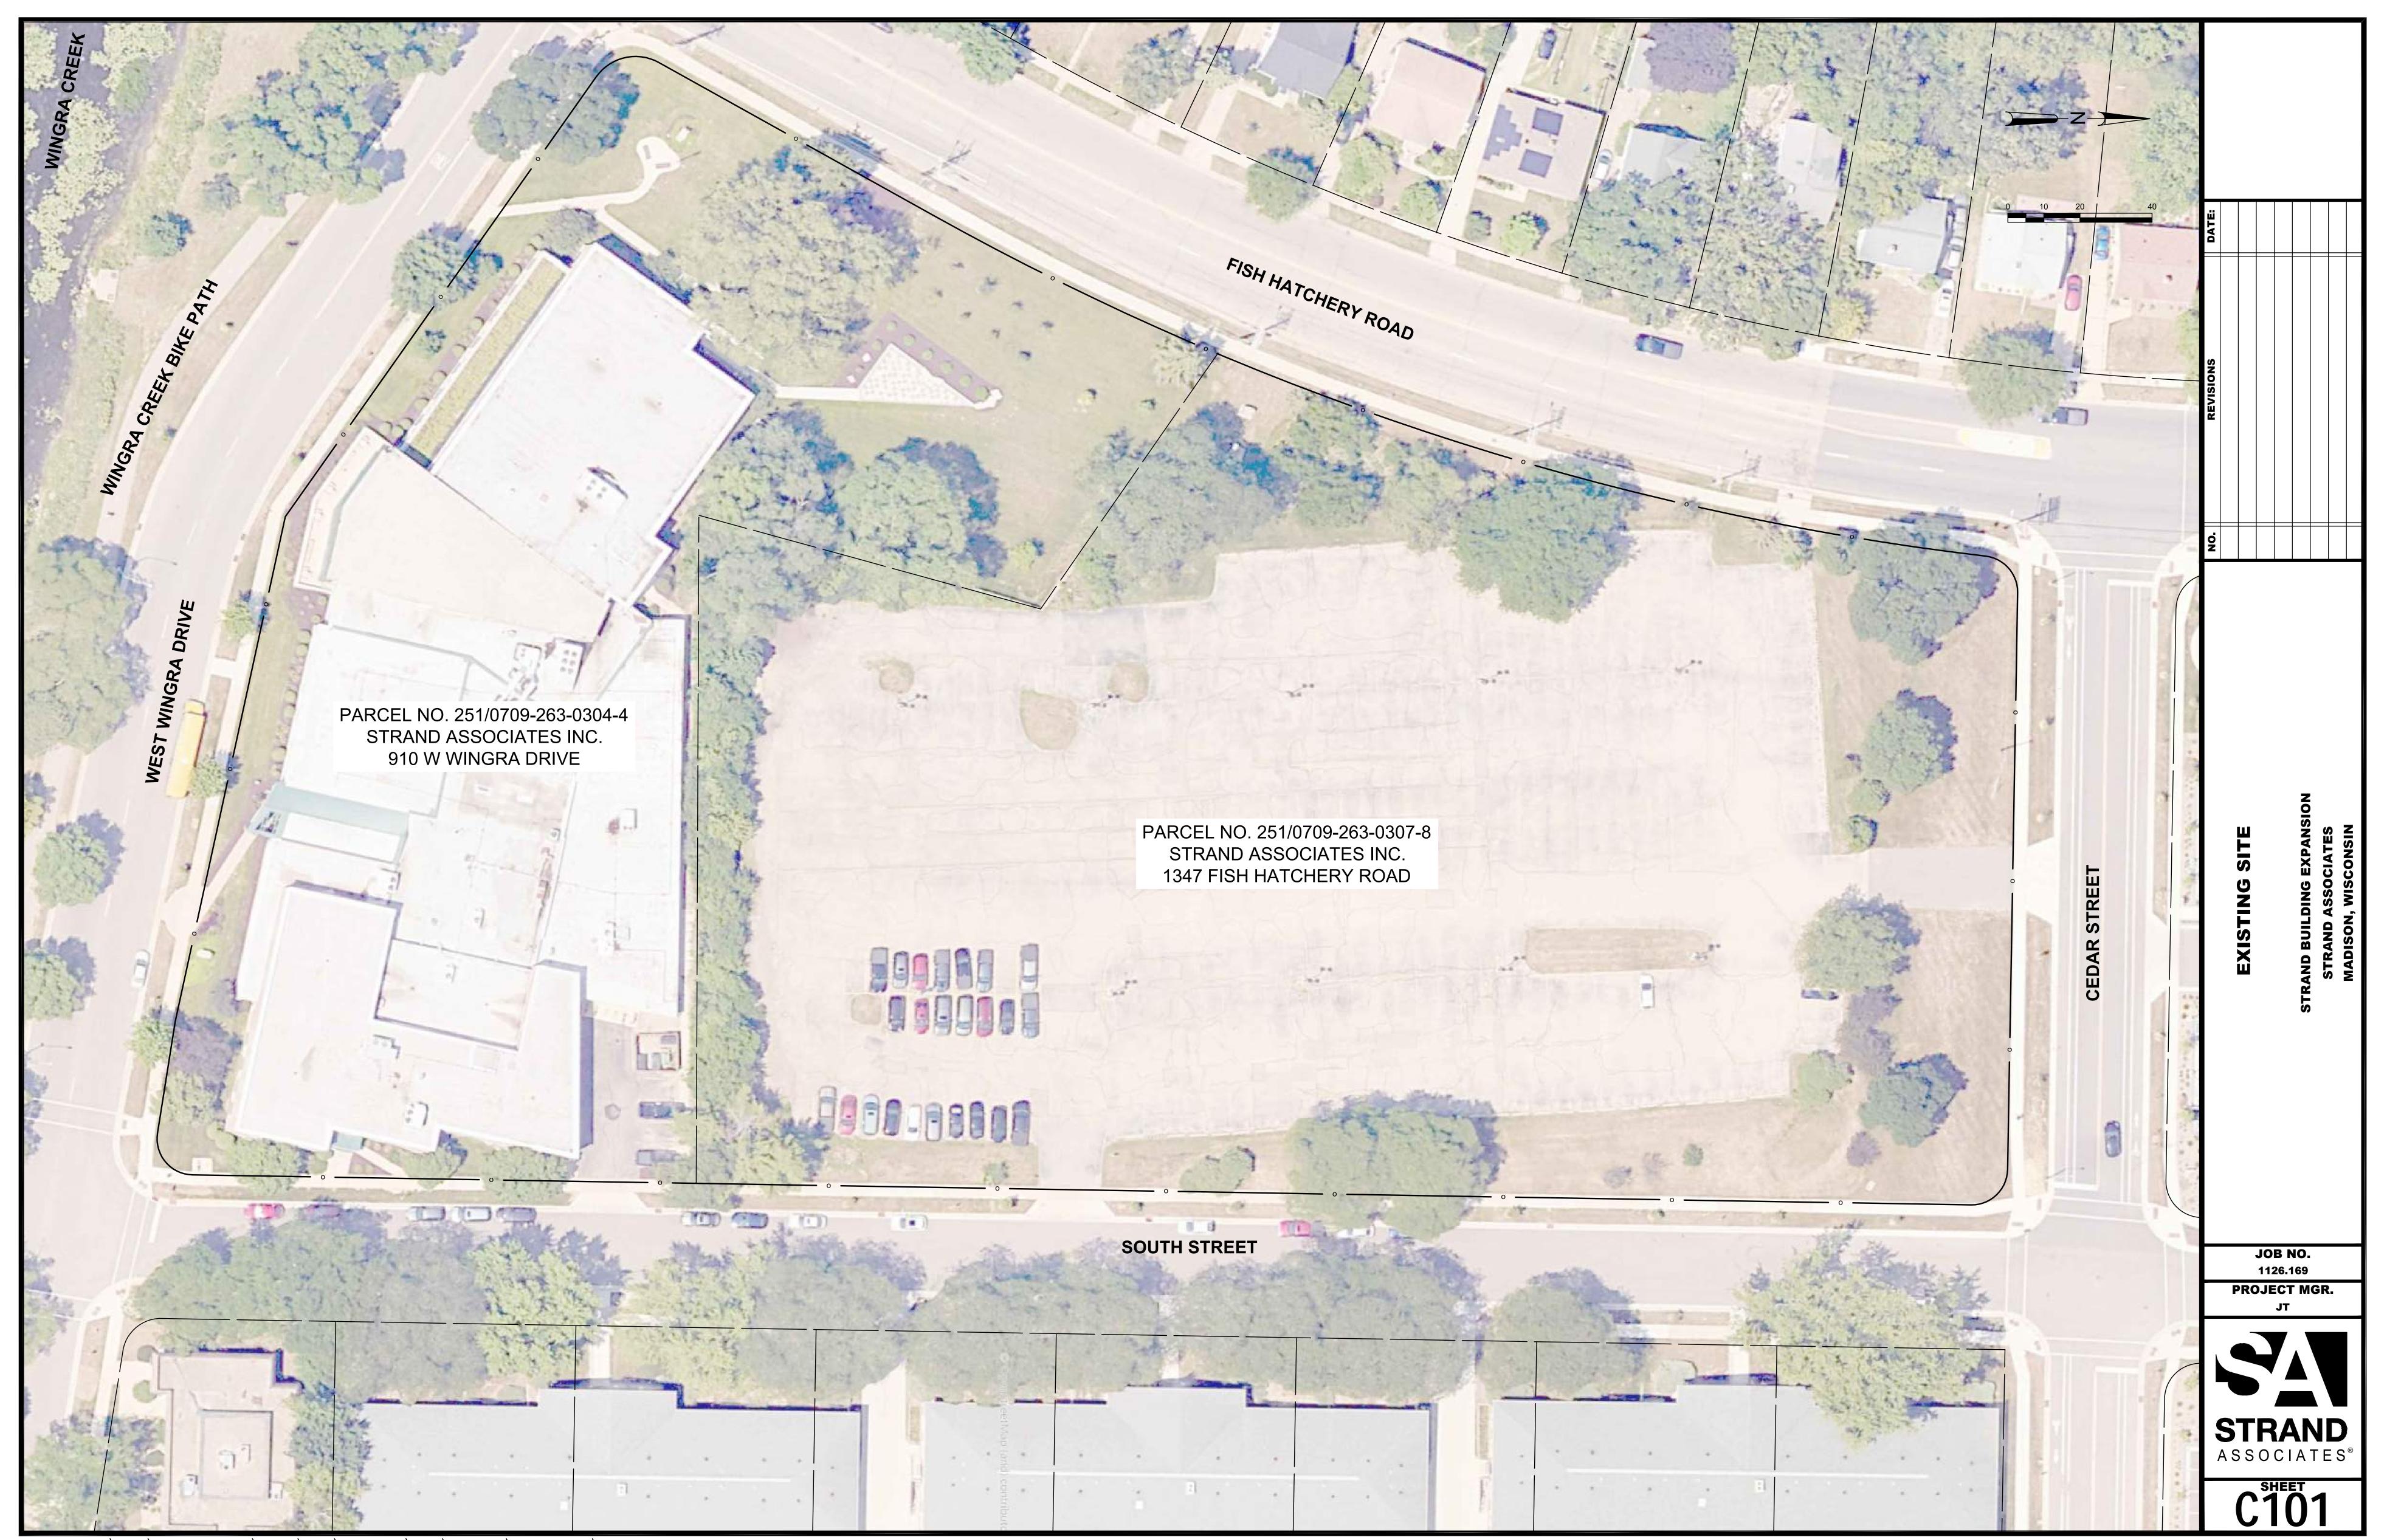

> STRAND ASSOCIATES 910 W WINGRA DR

OFFICE EXPANSION 910 W WINGRA DR

MADISON, WI 53715

STRAND ASSOCIATES 910 W WINGRA DR MADISON, WI, 53715 P. (608) 251-4843

STRAND ASSOCIATES 910 W WINGRA DR MADISON, WI, 53715