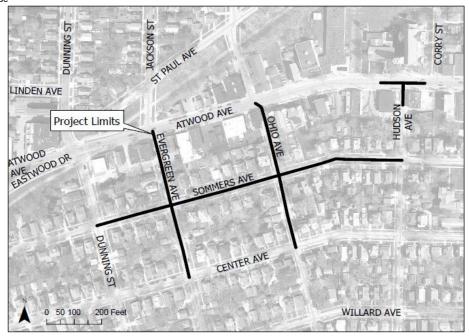

| vergreen Ave, Ohio Ave, & Sommers Ave         Existing         Project           Project Type: Street Reconstruction<br>Last Surfaced         Evergreen Ave - 1995, Ohio Ave, & Sommers Ave -<br>1999 (New Asphalt)         Reconstruction           Pavement Rating         Evergreen Ave - 5, Ohio Ave, & Sommers Ave - 3<br>Evergreen Ave - 5, Ohio Ave - 4, & Sommers Ave - 3<br>Width         New C&G           Surface Type         Asphalt over concrete         Asphalt         Sommers Ave - 28<br>& Sommers Ave - 28<br>, & Sommers Ave - 5<br>, & Sommers Ave - 28<br>, & Sommers Ave - 5<br>, & Sommers Ave - 5<br>, & Sommers Ave - 5<br>, & Sommers Ave - 7<br>, & Concrete           Idewalk, Terraces, & Driveways         Evergreen Ave, Ohio Ave, & Sommers Ave - 6*<br>Concrete ave - 10 (vest side) & 9' (east side), Ohio Ave, & Sommers Ave<br>Size         Evergreen Ave - 7<br>, & Sommers Ave - 7'<br>Concrete           Work Required: Remove/replace/add storm sever along Evergreen Ave, Ohio Ave, & Sommers Ave<br>Size         Proposed           Work Required: Remove/replace sever and laterals along Evergreen Ave, Ohio Ave, & Sommers Ave<br>Size         Proposed           Work Required: Remove/replace sever and laterals along Evergreen Ave, Ohio Ave, & Sommers Ave<br>Size         Proposed </th <th>Project Engineer<br/>Project Limits</th> <th>Andrew Zwieg ph: 266-9219 email: azwieg@cityofma<br/>Evergreen Ave from Center Ave to Atwood Ave, Ohio A<br/>from Dunning St to Hudson Ave, Intersection of Atwood</th> <th>we from Center Ave to Atwood Ave, Sommers Ave</th> | Project Engineer<br>Project Limits                                                                                                                                                                                                                                                                                                                                                                                                                                                                                                                                                                                        | Andrew Zwieg ph: 266-9219 email: azwieg@cityofma<br>Evergreen Ave from Center Ave to Atwood Ave, Ohio A<br>from Dunning St to Hudson Ave, Intersection of Atwood                                                                                                                                                                                                                                                                                                                                                                          | we from Center Ave to Atwood Ave, Sommers Ave                                                         |
|------------------------------------------------------------------------------------------------------------------------------------------------------------------------------------------------------------------------------------------------------------------------------------------------------------------------------------------------------------------------------------------------------------------------------------------------------------------------------------------------------------------------------------------------------------------------------------------------------------------------------------------------------------------------------------------------------------------------------------------------------------------------------------------------------------------------------------------------------------------------------------------------------------------------------------------------------------------------------------------------------------------------------------------------------------------------------------------------------------------------------------------------------------------------------------------------------------------------------------------------------------------------------------------------------------------------------------------------------------------------------------------------------------------------------------------------------------------------------------------------------------------------------------------------------------------------------------------------------------------------------------------------------------------------------------------------------------------------------------------------------------------------------------------------------------------------------------------------------------------------------------------------------------------------------------------------------------------------------------------------------------------------------------------------------------------------------------------------------------------------------------------------------------------------------------------------------|---------------------------------------------------------------------------------------------------------------------------------------------------------------------------------------------------------------------------------------------------------------------------------------------------------------------------------------------------------------------------------------------------------------------------------------------------------------------------------------------------------------------------------------------------------------------------------------------------------------------------|-------------------------------------------------------------------------------------------------------------------------------------------------------------------------------------------------------------------------------------------------------------------------------------------------------------------------------------------------------------------------------------------------------------------------------------------------------------------------------------------------------------------------------------------|-------------------------------------------------------------------------------------------------------|
| Project Type: Street Reconstruction Last Burlicade                                                                        | Nder: 15 Martinez-Rutherford                                                                                                                                                                                                                                                                                                                                                                                                                                                                                                                                                                                              | (see map on reverse)                                                                                                                                                                                                                                                                                                                                                                                                                                                                                                                      |                                                                                                       |
| Project Type: Street Reconstruction Last Burlicade                                                                        | vergreen Ave, Ohio Ave, & Sommers Ave                                                                                                                                                                                                                                                                                                                                                                                                                                                                                                                                                                                     | Existing                                                                                                                                                                                                                                                                                                                                                                                                                                                                                                                                  | Proposed                                                                                              |
| 1980     Teverages Ave., 50, Ave., 4, Sommers Ave<br>Curb Reling     New Payment<br>Everages Ave., 50, Ave., 4, Sommers Ave<br>Sempton, Ave 50, Chio Ave 28,<br>Sempton, Ave 50, Chio Ave 28,<br>Aphati     New Payment       Surface Mignion     None     Sempton, Ave 50,<br>Aphati     Sempton, Ave 50,<br>Aphati       Identify, Linger Mark, Sommer Ave<br>States Mission     Evergreen Ave. Chio Ave<br>28, Sommers Ave<br>50, Sommers Ave<br>50, Sommers Ave<br>50, Sommers Ave<br>50, Sommers Ave<br>51, Som                                                                                                                                                                                                               |                                                                                                                                                                                                                                                                                                                                                                                                                                                                                                                                                                                                                           | •                                                                                                                                                                                                                                                                                                                                                                                                                                                                                                                                         | ·                                                                                                     |
| Curb Raing                                                                                                                                                                                                                                                                                                                                                                                                                                                                                                                                                                                                                                                                                                                                                                                                                                                                                                                                                                                                                                                                                                                                                                                                                                                                                                                                                                                                                                                                                                                                                                                                                                                                                                                                                                                                                                                                                                                                                                                                                                                                                                                                                                                           | Last Surfaced                                                                                                                                                                                                                                                                                                                                                                                                                                                                                                                                                                                                             | 1989 (New Asphalt)                                                                                                                                                                                                                                                                                                                                                                                                                                                                                                                        |                                                                                                       |
| Width         Evergreen Aver - 26,<br>& Sommers Aver - 27,<br>Apphalt over concrete         Evergreen Aver - 28,<br>& Sommers Aver - 24,<br>Apphalt over concrete         Evergreen Aver - 28,<br>& Sommers Aver - 24,<br>Apphalt over concrete         Evergreen Aver - 28,<br>& Sommers Aver - 24,<br>Apphalt over concrete         Evergreen Aver - 28,<br>& Sommers Aver - 24,<br>Apphalt over concrete         Evergreen Aver - 28,<br>Bornson aver - 24,<br>Apphalt over concrete         Evergreen Aver - 24,<br>Apphalt over concrete           Idexable         Evergreen Aver - 20, Chic Aver, 8, Sommers Aver - 27,<br>& Sommers Aver - 17, Versi steel, 8, 9, 0, 4, 4, 5, Sommers Aver - 27,<br>Concrete         Evergreen Aver - 20, 4, 4, 4, 5, Sommers Aver - 27,<br>& Sommers Aver - 27, & Sommers Aver - 27,<br>& Sommers Aver - 17, Versi steel, 9, 6, 7, 4, 4, 4, 5, Sommers Aver - 27,<br>Concrete           Terraces,<br>Driveways,<br>Vers Required. Removering/accolad stom sever almost<br>Vers Required. Removering/accolad stom sever almost<br>Soc analtar, Sever Existing<br>Vers Required. Removering/accolad stom sever almost<br>Soc analtar, Sever 2, 8, Sommers Aver, - 27,<br>Sommers Aver - 27,<br>& Sommers Aver - 17,<br>& Concrete           Vers Required. Removering/accolad stom sever almost<br>Soc analtar, Sever - Existing parking on bon Aver, 50, A, Sommers Aver, - 27,<br>& Sommers Aver - 20, 20, 20, 20, 20, 20, 20, 20, 20, 20,                                                                                                                                                                                                                                                                                                                                                                                                                                                                                                                                          |                                                                                                                                                                                                                                                                                                                                                                                                                                                                                                                                                                                                                           | •                                                                                                                                                                                                                                                                                                                                                                                                                                                                                                                                         |                                                                                                       |
| A Sommers Ave - 20'         & Sommers Ave - 20'         Apphall           Surface Type         Apphall         Apphall           Traffic Migration         None         Apphall           Status Type         Sommers Ave - 20'         Apphall           Status Type         Apphall         Burnouts at Evergreen Ave & Onio Ave, 6 Sommers Ave: 500           Status Type         Evergreen Ave, 10( vest side), 20' (set side), 00         Ave - 50' (set side), 00           Tartice Magnitics         Evergreen Ave, 10( vest side), 20' (set side), 00         Ave - 7'. (set side), 00           Torraces         Ave - 7'. Sommers Ave - 20'         Ave - 7'. (set side), 00           Torraces         Ave - 7'. Sommers Ave - 20'         Ave - 7'. (set side), 00           Torraces         Ave - 7'. Sommers Ave - 20'         Ave - 7'. (set side), 00           Torraces         Ave - 7'. Sommers Ave - 20'         Ave - 7'. (set side), 00           Torraces         Ave - 7'. Sommers Ave - 7'. (concrete         2020           Work Required. Removehreplace.sever and latent are status and progreem Ave, 01o Ave, & Sommers Ave - 7'. (concrete         2020           Ave - 5'. Sommers Ave - 7'. (set side), 20'. Sommers Ave - 7'.                                                                                                                                                                                                                                                                                                                                                                                                                                                                                                                                                                                                                                                                                 |                                                                                                                                                                                                                                                                                                                                                                                                                                                                                                                                                                                                                           |                                                                                                                                                                                                                                                                                                                                                                                                                                                                                                                                           |                                                                                                       |
| Surface Type         Asphalt over concrete         Asphalt           Bumpouts at levergreen Aves Onlo Ave Sommers Ave & Onlo Ave Sommers Ave & Onlo Ave Sommers Ave & Somers Ave Somers Av                                                                                                                                          | Widui                                                                                                                                                                                                                                                                                                                                                                                                                                                                                                                                                                                                                     |                                                                                                                                                                                                                                                                                                                                                                                                                                                                                                                                           |                                                                                                       |
| Avel Sommers Ave Internactions           Sidewalks         Evergreen Ave, Ohio Ave, & Sommers Ave: Bohl<br>Bergreen Ave 10 (vest side), & g (east side), Ohio<br>Ave 5; & Sommers Ave 0°         Evergreen Ave 10 (vest side), & g (east side), Ohio<br>Ave 5; & Sommers Ave 0°           Terraces         Ave 7; & Sommers Ave 0°         Ave 7; & Sommers Ave 7           Driveways         Cancrete or asphalt         Proposed           Work Required: Removerbeplacoladd stom server along Evergreen Ave, Ohio Ave, & Sommers Ave.         Proposed           Work Required: Removerbeplacoladd stom server along Evergreen Ave, Ohio Ave, & Sommers Ave.         Proposed           Work Required: Removerbeplacoladd stom server along Evergreen Ave, Ohio Ave, & Sommers Ave.         Proposed           Work Required: Removerbeplace server and latents are for connect service along Evergreen Ave, Ohio Ave, & Sommers Ave.         Proposed           Vesir         Calva         Proposed           Verified         Calva         Proposed           Verified         Sommers Ave.         Evergreen Ave. Ohio Ave, & Sommers Ave.           Sommers         Proposed         Proposed           Verified         Sommers Ave.         Evergreen Ave.           Verified         Sommers Ave.         Evergreen Ave.           Verified         Sommers Ave.         Evergreen Ave.           Sommers         Nee                                                                                                                                                                                                                                                                                                                                                                                                                                                                                                                                                                                                                                                                                                                                                                    | Surface Type                                                                                                                                                                                                                                                                                                                                                                                                                                                                                                                                                                                                              |                                                                                                                                                                                                                                                                                                                                                                                                                                                                                                                                           |                                                                                                       |
| idexals       Everymen Ave. Ohio Ave. & Sommers Ave: Spot         Sidea af the street       Everymen Ave. Ohio Ave. & Sommers Ave: Spot         Taraces       Ave: 5, & Sommers Ave: -0°         Driveways       Concrete or asphati         Work Required. Removelreplace/add storms       Exergmen Ave. Ohio Ave. & Sommers Ave: -0°         Driveways       Concrete or asphati       Concrete or asphati         Work Required. Removelreplace/add storms       Exiting       Proposed         Work Required. Removelreplace sever and latentiation       City       Proposed         Work Required. Removelreplace water main and reconnect services along Evergreen Ave. Ohio Ave, & Sommers Ave       Sommers Ave         Size       0'       Sommers Ave: - Soliting parking on both side:       Sommers Ave: - Soliting parking on both side:         Work Required. Removerbeplace water main and reconnect services along Evergreen Ave. Ohio Ave, & Sommers Ave: - Soliting parking on both side:       Sommers Ave: - Soliting parking on both side:         Work Required. Removerbeplace water main and reconnect services along Evergreen Ave. Ohio Ave: - Soliting parking on both side:       Sommers Ave: - Soliting parking on both si                                                                                                                                                                                                                                                                                                                                                                                                                                                                                                                                                                                                                                                                                                 |                                                                                                                                                                                                                                                                                                                                                                                                                                                                                                                                                                                                                           | None                                                                                                                                                                                                                                                                                                                                                                                                                                                                                                                                      | Bumpouts at Evergreen Ave/Sommers Ave & Ohio                                                          |
| Sidewalks     Evergreen Ave, Ohio Ave, & Sommers Ave, Both<br>aldes of the street<br>Evergreen Ave - 10 (west side) & 9 (cast side), Ohio<br>Ave, & Sommers Ave, Spot<br>Evergreen Ave - 10 (west side) & 9 (cast side), Ohio<br>Ave, & Sommers Ave, - 7       Terraces     Ave, & So, & Sommers Ave, - 10<br>(west side) & 9 (cast side), Ohio<br>Ave, & Sommers Ave, - 7       Torraces     Ave, & So, & Sommers Ave, - 7       Work, Required, Removelreplaceladd stom sever<br>Year     Proposed       Work, Required, Removelreplace sever and lateralis along Evergreen Ave, Ohio Ave, & Sommers Ave<br>Ster     New Pipes kize varies)<br>Concrete       Work Required, Removelreplace sever and lateralis along Evergreen Ave, Ohio Ave, & Sommers Ave<br>Ster     Proposed       Work Required, Removelreplace sever and lateralis<br>along Evergreen Ave, Ohio Ave, & Sommers Ave<br>Ster     Proposed       Work Required, Removelreplace sever and lateralis<br>along Evergreen Ave, Ohio Ave, & Sommers Ave<br>Ster     Proposed       Work Required, Removelreplace sever and lateralis<br>along Evergreen Ave, Ohio Ave, & Sommers Ave<br>Ster     More of Proposed       Work Required, Removelreplace water main and recomment devices along Evergreen Ave, Ohio Ave, & Sommers Ave<br>Ster     More of Proposed       Work Required, Removelreplace water main and recomment devices along Evergreen Ave, Ohio Ave, & Sommers Ave<br>Ster     More of Proposed       Work Required, Removelreplace sever and alteration and Proposed     No changes       Ster Burger Ave - Existing and Cast ductilis fon<br>Year     Proposed       Work Required, Removelreplace secter main and recomment aver only Studya & Holidays;<br>Sommers A                                                                                                                                                                                                                                                                                                                                                                                                                                            |                                                                                                                                                                                                                                                                                                                                                                                                                                                                                                                                                                                                                           |                                                                                                                                                                                                                                                                                                                                                                                                                                                                                                                                           | Ave/Sommers Ave intersections                                                                         |
| Sidewalks     Evergreen Ave, Ohio Ave, & Sommers Ave, Both<br>aldes of the street<br>Evergreen Ave - 10 (west side) & 9 (cast side), Ohio<br>Ave, & Sommers Ave, Spot<br>Evergreen Ave - 10 (west side) & 9 (cast side), Ohio<br>Ave, & Sommers Ave, - 7       Terraces     Ave, & So, & Sommers Ave, - 10<br>(west side) & 9 (cast side), Ohio<br>Ave, & Sommers Ave, - 7       Torraces     Ave, & So, & Sommers Ave, - 7       Work, Required, Removelreplaceladd stom sever<br>Year     Proposed       Work, Required, Removelreplace sever and lateralis along Evergreen Ave, Ohio Ave, & Sommers Ave<br>Ster     New Pipes kize varies)<br>Concrete       Work Required, Removelreplace sever and lateralis along Evergreen Ave, Ohio Ave, & Sommers Ave<br>Ster     Proposed       Work Required, Removelreplace sever and lateralis<br>along Evergreen Ave, Ohio Ave, & Sommers Ave<br>Ster     Proposed       Work Required, Removelreplace sever and lateralis<br>along Evergreen Ave, Ohio Ave, & Sommers Ave<br>Ster     Proposed       Work Required, Removelreplace sever and lateralis<br>along Evergreen Ave, Ohio Ave, & Sommers Ave<br>Ster     More of Proposed       Work Required, Removelreplace water main and recomment devices along Evergreen Ave, Ohio Ave, & Sommers Ave<br>Ster     More of Proposed       Work Required, Removelreplace water main and recomment devices along Evergreen Ave, Ohio Ave, & Sommers Ave<br>Ster     More of Proposed       Work Required, Removelreplace sever and alteration and Proposed     No changes       Ster Burger Ave - Existing and Cast ductilis fon<br>Year     Proposed       Work Required, Removelreplace secter main and recomment aver only Studya & Holidays;<br>Sommers A                                                                                                                                                                                                                                                                                                                                                                                                                                            | idewalk, Terraces, & Driveways                                                                                                                                                                                                                                                                                                                                                                                                                                                                                                                                                                                            |                                                                                                                                                                                                                                                                                                                                                                                                                                                                                                                                           |                                                                                                       |
| Evergren Ave - 10 (vest side) & 9 (east side), Oh         Evergren Ave - 10 (vest side), Oh           Driveways         Concrete or asphalt         Cancrete           Torizons         Sommer Sver         Existing         Proposed           Work Required: Remove/replace/add stom sever along Evergren Ave. Oho Ave, & Sommers Ave         New Pipes (size varies)         Concrete           Waterial         Ciay         Proposed         Existing         Proposed           Work Required: Remove/replace/add stom sever         Ciay         Proposed         Existing         Proposed           Work Required: Remove/replace sever and lateral sing Evergreen Ave, Oho Ave, & Sommers Ave         Size         Proposed         Evergreen Ave. Oho Ave, & Sommers Ave         Size         Proposed         Evergreen Ave. Oho Ave, & Sommers Ave         Size         Proposed         Evergreen Ave. Oho Ave, & Sommers Ave         Size         Size         Proposed         Evergreen Ave. Oho Ave, & Sommers Ave         Size         Size         Size         Size         Size         Size         Sommers Ave. Existing parking on both sides, East - everyday, West - on's Audays & Holdiagy:         Sommers Ave. Existing parking on both sides, East - everyday, West - on's Audays & Holdiagy:         Sommers Ave. Existing parking on noth sides, East - everyday, West - on's Audays & Holdiagy:         Sommers Ave. Existing parking on noth sides, East - everyday, West - on's Audays & Holdiagy:         Sommers Ave. Existin                                                                                                                                                                                                                                                                                                                                                                                                                                                                                                                                                                                                                                  |                                                                                                                                                                                                                                                                                                                                                                                                                                                                                                                                                                                                                           | Evergreen Ave, Ohio Ave, & Sommers Ave: Both                                                                                                                                                                                                                                                                                                                                                                                                                                                                                              | Evergreen, Ave, Ohio Ave, & Sommers Ave: Spot                                                         |
| Terraces         Ave - 5', & Sommers Ave - 7'         Ave - 5', & Sommers Ave - 7'           Drivewys         Concrete or asphalt         Concrete           Work Required Removelreplace/add storm sever allong Evergreen Ave, Ohio Ave, & Sommers Ave         Proposed           Work Required Removelreplace/add storm sever allong Evergreen Ave, Ohio Ave, & Sommers Ave         Proposed           Wark Required: Removelreplace/add storm sever and latenuls along Evergreen Ave, Ohio Ave, & Sommers Ave         New 9' Pipes           Processed         0'         Processed           Work Required: Removelreplace sever and latenuls along Evergreen Ave, Ohio Ave, & Sommers Ave         New 9' Pipes           Size         0'         Processed           Work Required: Removelreplace severe and latenuls along Evergreen Ave, Ohio Ave, & Sommers Ave         Size           Work Required: Removelreplace severe and latenuls and processed song Evergreen Ave, Ohio Ave, & Sommers Ave         Size           Size         0'         New 9' Pipes           Material         Sind cast ductile iron         Ductile iron           Size         0'         No changes         Evergreen Ave - Existing parking on both sides;           Ohio Ave - Existing parking on both sides;         Ohio Ave - Existing parking on both sides;         Con Ave - Existing parking on both sides;           Year         1310's         122' Incandeseen signah bads, signa <td></td> <td>sides of the street</td> <td>replace existing sidewalk</td>                                                                                                                                                                                                                                                                                                                                                                                                                                                                                                                                                                                                                                    |                                                                                                                                                                                                                                                                                                                                                                                                                                                                                                                                                                                                                           | sides of the street                                                                                                                                                                                                                                                                                                                                                                                                                                                                                                                       | replace existing sidewalk                                                                             |
| Drivewsjs         Concrete         Concrete           Work Required: Remove/replace/add storm sever         along Evergreen Ave, Ohio Ave, & Sommers Ave<br>Size         New Pipes (size varies)           Work Required: Remove/replace/add storm sever         along Evergreen Ave, Ohio Ave, & Sommers Ave<br>Size         Proposed           Work Required: Remove/replace sever and laterit<br>is concrete         of         Proposed           Work Required: Remove/replace sever and laterit<br>is concrete         of         Proposed           Work Required: Remove/replace water main and reconnect services along Evergreen Ave, Ohio Ave, & Sommers Ave<br>Size         New & Pipes           Work Required: Remove/replace water main and reconnect services along Evergreen Ave, Ohio Ave, & Sommers Ave<br>Size         Proposed           Work Required: Remove/replace water main and reconnect services along Evergreen Ave, Ohio Ave, & Sommers Ave<br>Size         Proposed           Areard         Stating         Proposed           Aver (Stating parking on both sides,<br>Ohio Ave - Existing parking on both sides,<br>Ohio Ave - Existing parking on north sides         Non changes           Area Street Lighting         Keytergreen Ave - Existing parking on north sides,<br>Ohio Ave - Existing parking on north sides,<br>Ohio Ave - Existing parking on north sides,<br>Sommers Ave - Existing parking on north sides,<br>Ohio Ave - Existing parking on north sides,<br>Sommers Ave - Existing         Proposed           Work Required: Replace traffic signals at intrescention of Alwood Ave and Huckion Ave<br>signal, old traffic sign                                                                                                                                                                                                                                                                                                                                                                                                                                                                                                                 | Torração                                                                                                                                                                                                                                                                                                                                                                                                                                                                                                                                                                                                                  |                                                                                                                                                                                                                                                                                                                                                                                                                                                                                                                                           |                                                                                                       |
| torm Sever         Existing         Proposed           Work Required: Remove/replace/add storm sever along Evergreen Ave, Ohio Ave, & Sommers Ave<br>Statarial         New Pips (cize varies)<br>Concrise           Year         1917         2025           anitary Sever         Existing<br>Ciay         Proposed           Was Required: Remove/replace sever and laterals along Evergreen Ave, Ohio Ave, & Sommers Ave<br>Ciay         New 3" Pipes<br>PVC           Vear         1910s         2025           Atternial         Ciay         Proposed           Work Required: Remove/replace water main and reconnect services along Evergreen Ave, Ohio Ave, & Sommers Ave<br>Ciay         New 3" Pipes<br>PVC           Vear         1910s         2025           Atternial         Stating and reconnect services along Evergreen Ave - Did Ave, & Sommers Ave<br>Ciay         New 6" Pipes<br>PVC           Vear         1910s         2025           Atternial         Sommers Ave - Existing parking on both sides;<br>Conno Ave - Existing parking on both sides;<br>Conno Ave - Existing parking on both sides;<br>Conno Ave - Existing parking on noth side         Proposed           Area Street Liphting         Mo3E liphting on tubit sides; and alugn; & Sommers Ave - Existing parking on noth side         2025. new underground wing, access structures,<br>concrete bases, poles, signal heads, strifts signal, oid ratifts signal controler         2025. new underground wing, access structures,<br>concrete bases, poles, signal heads, struffs signal<br>purberground                                                                                                                                                                                                                                                                                                                                                                                                                                                                                                                                                                                                 |                                                                                                                                                                                                                                                                                                                                                                                                                                                                                                                                                                                                                           | ,                                                                                                                                                                                                                                                                                                                                                                                                                                                                                                                                         |                                                                                                       |
| Work Required: Remover/replace/add storm sever         New Pipes (eize varies)           Material         Clay         Concrete           Year         1917         2025           antary Sever         Existing         Proposed           Work Required: Remove/replace sever and laterical solong Evergreen Ave, Ohio Ave, & Sommers Ave         New Pipes (eize varies)           Size         6'         New Pipes           Variat         Clay         New Pipes           Year         1910s         2025           Atternal         Existing         Proposed           Work Required: Remove/replace water main and reconnect services along Evergreen Ave, Ohio Ave, & Sommers Ave         Sommers Ave           Size         0         Duttle iron           Year         1910s and 1920s         2025           Arking         Existing         Proposed           Work Required: Remove/replace water main and reconnect services along Evergreen Ave, Ohio Ave, & Sommers Ave         Sommers Ave           Year         1910s and 1920s         2025           Arking         Existing         Proposed           Noch Arey Existing parking on both sides, Eat         Evergreen Ave - Existing parking on both sides, Eat           Evergreen Ave - Existing parking on north side         Proposed           T                                                                                                                                                                                                                                                                                                                                                                                                                                                                                                                                                                                                                                                                                                                                                                                                                                                                    |                                                                                                                                                                                                                                                                                                                                                                                                                                                                                                                                                                                                                           |                                                                                                                                                                                                                                                                                                                                                                                                                                                                                                                                           |                                                                                                       |
| Size     12"     New Pipes (cize varies)       Material     Clay     Concrete       Year     1917     2025       Work Required: Removelrepiace sever and laterials along Evergreen Ave, Oho Ave, & Sommers Ave     New 4" Pipes       Size     6"     New 4" Pipes       Work Required: Removelrepiace sever and laterials along Evergreen Ave, Oho Ave, & Sommers Ave     New 4" Pipes       Vara     1910 s     2025       dater Main     Existing     Proposed       Work Required: Removelrepiace water main and recomment services along Evergreen Ave, Oho Ave, & Stammers Ave     8"       Size     6"     8"       Work Required: Removelrepiace water main and recomment services along Evergreen Ave, Oho Ave, & Stammers Ave     8"       Size     6"     8"       Work Required: Removelrepiace water main and recomment services along Evergreen Ave, Oho Ave, & Stammers Ave     8"       Size     6"     8"       Work Required: Removelrepiace water main and recomment services along Devergreen Ave, Oho Ave, & Stating parking on both sides. East-     9"       Work Required: Removelrepiace water main and recommentary Services along Devergreen Ave. Existing parking on both sides. East-     9"       Grave Street Lighting     Mode Eighting on utility poles     Nore       Area Street Lighting     Mode Ave and Hudson Ave     2025: new underground wining, access structures, concrete baseag, poles, signal heads                                                                                                                                                                                                                                                                                                                                                                                                                                                                                                                                                                                                                                                                                                                                                   |                                                                                                                                                                                                                                                                                                                                                                                                                                                                                                                                                                                                                           |                                                                                                                                                                                                                                                                                                                                                                                                                                                                                                                                           | Proposed                                                                                              |
| Material<br>Year         Clay<br>1917         Concrete<br>2025           anitary Sever         Existing         Proposed           Work Required: Removelreplace sever and laterals long Evergreen Ave, Ohio Ave, & Sommers Ave<br>Size<br>Near Material         Clay<br>Proposed         New 3" Pipers<br>Proposed           Work Required: Removelreplace water main and reconnect services along Evergreen Ave, Ohio Ave, & Sommers Ave<br>Size<br>Size         0" of and cast ductile fron<br>Ductile ion<br>Size         Ductile ion<br>Size           Size         0" of and cast ductile fron<br>Material         Ductile ion<br>Size         0" of and cast ductile fron<br>Ductile ion<br>Size         0" of and cast ductile fron<br>Ductile ion<br>2025           work Required: Removelreplace water main and reconnect services along Evergreen Ave, Ohio Ave, & Size meres Ave<br>Size         0" of Ave - Existing parking on both sides, East -<br>everyday, West - only Sundays & Holidays:<br>Sommers Ave - Existing parking on north side           refere Lighting         Existing         Proposed           Area Street Lighting         None         None           Proposed         None         12% close Size           Vear         12% close Size         2025. rew underground wing, access structures,<br>Sommers Ave - Existing parking on north side           refeature Lighting         None         None           Area Street Lighting         None         None           redestrian Lighting         None         1976: old P - 12" incandescent signal                                                                                                                                                                                                                                                                                                                                                                                                                                                                                                                                                                                                       |                                                                                                                                                                                                                                                                                                                                                                                                                                                                                                                                                                                                                           |                                                                                                                                                                                                                                                                                                                                                                                                                                                                                                                                           | New Pines (size varies)                                                                               |
| Year 1917 2023 anitary Sever c 2017 2017 2017 2017 2017 2017 2017 2017                                                                                                                                                                                                                                                                                                                                                                                                                                                                                                                                                                                                                                                                                                                                                                                                                                                                                                                                                                                                                                                                                                                                                                                                                                                                                                                                                                                                                                                                                                                                                                                                                                                                                                                                                                                                                                                                                                                                                                                                                                                 |                                                                                                                                                                                                                                                                                                                                                                                                                                                                                                                                                                                                                           |                                                                                                                                                                                                                                                                                                                                                                                                                                                                                                                                           |                                                                                                       |
| anitary Sever         Existing         Proposed           Work Required: Remove/replace sever and letrals along Evergreen Ave, Ohio Ave, & Sommers Ave         New 8" Pipes           Year         1010s         2023           atter Main         Existing         Proposed           Work Required: Remove/replace water main and reconnect services along Evergreen Ave, Ohio Ave, & Sommers Ave         8"           Size         6"         Samd cast ductle iron         Ductle iron           Year         1910s and 1920s         2025           arking         Existing         Proposed           Work Required: Remove/replace water main and reconnect services along Evergreen Ave, Ohio Ave, & Sommers Ave         Sommers Ave           Size         6"         Services         Sommers Ave           Area Treet Light         Existing parking on both sides:         Evergreen Ave : Existing parking on both sides:           Area Street Lighting         MGAE lighting on utility poles         None           Area Street Lighting         None         None           Area Street Lighting         None         None           Area Street Lighting         None         Sommers Ave (1-Maple), 2407 Sommers Ave (1-Maple),                                                                                                                                                                                                                                                                                                                                                                                                                                                                                                                                                                                                                                                                                                                                               |                                                                                                                                                                                                                                                                                                                                                                                                                                                                                                                                                                                                                           |                                                                                                                                                                                                                                                                                                                                                                                                                                                                                                                                           |                                                                                                       |
| Work Required: Remover/eplace sewer and laterals along Evergreen Ave, Ohio Ave, & Sommers Ave<br>Size         New 8" Pipes<br>PVC           Material         Clay         PVC           Year         1910s         2025           Idential         Clay         Proposed           Work Required: Remover/eplace water main and reconnect services along Evergreen Ave, Ohio Ave, & Sommers Ave<br>Size         Stratematic         Stratematic           Material         Sard cast durille iron         Ductle iron         2025           Arking         Evergreen Ave - Existing parking on both sides;<br>Ohio Ave - Existing parking on both sides;<br>Ohio Ave - Existing parking on north side         Evergreen Ave - Existing parking on north side           Reveryeav, West - only Sundays & Holidays:         Sommers Ave - Existing parking on north side         Evergreen Ave - Existing parking on north side           Rever Existing         MG&E lighting on utility poles         None         None           Refits Signads         Existing         Proposed         Sommers Ave - Existing parking on north side           Work Required: Replace traffic signals at intersection of Alwood Ave and Hudson Ave<br>artic Signal, old traffic signal controller         2025: new underground wiring, access structures,<br>signal, old traffic signal controller         2026: new underground wiring access structures,<br>signal, old traffic signal controller           There are 3 (2005 Sommers Ave (1-Maple), 2402 Sommers Ave (1-Maple), 2417 Sommers Ave (1-Maple), pavem                                                                                                                                                                                                                                                                                                                                                                                                                                                                                                                                                                                            |                                                                                                                                                                                                                                                                                                                                                                                                                                                                                                                                                                                                                           |                                                                                                                                                                                                                                                                                                                                                                                                                                                                                                                                           |                                                                                                       |
| Size     6"     New 47 Pipes       Waterial     Clay     PVC       Year     1910s     2025       International Clay     Proposed       Work Required: Remove/replace water main and reconnect services along Evergreen Ave, Ohio Ave, & Sommers Ave     Size       Size     6"     Size       Year     1910s and 1920s     2025       Arking     Evergreen Ave - Existing parking on both sides, Esisting Proposed     No changes       Ohio Ave - Existing parking on both sides, Size, sommers Ave - Existing parking on north side     No changes       Obio Ave - Existing parking on north side     Non expected and the sommers Ave - Existing parking on north side       Tree Lighting     Evergreen Ave - Existing parking on north side     Non expected and the sommers Ave - Existing parking on north side       Tree Lighting     MG&E lighting on utility poles     None       Area Stropt Lighting     MG&E lighting on utility poles     None       Area Stropt Lighting     MG&E lighting on utility poles     None       Year     Proposed     2025. new underground wiring including failed communication to signal, old traffic signal controller     2025. new underground wiring signal did traffic signal controller       Year     Proposed     None     2025. new underground wiring including failed communication to signal, outh age and after project completion.       Stropt Classing and did traffic signal controller                                                                                                                                                                                                                                                                                                                                                                                                                                                                                                                                                                                                                                                                                                                                              |                                                                                                                                                                                                                                                                                                                                                                                                                                                                                                                                                                                                                           |                                                                                                                                                                                                                                                                                                                                                                                                                                                                                                                                           | гторозец                                                                                              |
| Material<br>Year         Clay<br>1910s         PVC           Year         1910s         2025           Atter Main         Existing         Proposed           Work Required: Remove/replace water main and reconnect services along Evergreen Ave, Ohio Ave, & Sommers Ave<br>Size         8"           Material         Sand cast ductile iron         Ductile iron           Year         1910s and 1920s         2025           arking         Evergreen Ave - Existing parking on both sides;<br>Ohio Ave - Existing parking on both sides; East -<br>everyday, West - only Sundyas & Holidays;<br>Sommers Ave - Existing parking on north side         Proposed           Text Lighting         MG&E lighting on utility poles         None           Area Street Lighting         MG&E lighting on utility poles         None           Vear         Interfer of 48" - 12" incandescent signal heads, aging<br>underground wining including flagted communication to<br>signal, old traffic signal controller         concrete bases poles, signal heads currents, abse course, asph<br>pavement, & curb ramp improvements           and Purchases                                                                                                                                                                                                                                                                                                                                                                                                                                                                                                                                                                                                                                                                                                                                                                                                                                                                                                                                                                                                                                             |                                                                                                                                                                                                                                                                                                                                                                                                                                                                                                                                                                                                                           |                                                                                                                                                                                                                                                                                                                                                                                                                                                                                                                                           | New 8" Pipes                                                                                          |
| Item Main         Existing         Proposed           Work Required: Remove/replace water main and reconnect services along Evergreen Ave, Ohio Ave, & Sommers Ave         8"           Material         Sand cast ductile iron         Ductile iron           Year         1910s and 1920s         2025           arking         Evergreen Ave - Existing parking on both sides; East - everyday, West - only Sundys & Holidays;         No changes           Ohio Ave - Existing parking on both sides; East - everyday, West - only Sundys & Holidays;         Sommers Ave - Existing parking on north side           Teret Lighting         MG&E lighting on utility poles         None           Area Street Lighting         MG&E lighting on utility poles         None           Vear         None         None           Work Required: Replace traffic signals at intersection of Alwood Ave and Hudson Ave isignal controller         concrete bases poles, signal heads, raffing ginal, old traffic signal controller         concrete bases poles, signal heads, raffing signal, old traffic signal controller         concrete bases poles, signal heads, raffing signal, old traffic signal controller         concrete bases poles, signal heads, raffing signal, old traffic signal controller         concrete bases poles, signal heads, raffing signal, out raffic signal controller         concrete bases poles, signal heads, raffing signal, out raffic signal controller         concrete bases poles, signal heads, raffing signal, out raffic signal and draffic signal controller         concrete bases                                                                                                                                                                                                                                                                                                                                                                                                                                                                                                                                                                 | Material                                                                                                                                                                                                                                                                                                                                                                                                                                                                                                                                                                                                                  | Clay                                                                                                                                                                                                                                                                                                                                                                                                                                                                                                                                      | •                                                                                                     |
| Work Reguited: Remove/replace water main and reconnect services along Evergreen Ave, Ohio Ave, & Sommers Ave         8"           Material         Sand cast ductile iron         Ductile iron           Year         1910s and 1920s         2025           arking         Existing         Proposed           Evergreen Ave - Existing parking on both sides;         No changes         Ohio Ave - Existing parking on both sides; East - everyday, West - only Sundays & Holidays;         Sommers Ave - Existing parking on both sides; East - everyday, West - only Sundays & Holidays;           Sommers Ave - Existing parking on north side         Sommers Ave - Existing parking on north side         Sommers Ave - Existing parking on north side           Tete Lighting         MG&E lighting on utility poles         None         None           Tete Lighting         KoSE lighting on utility poles         None           Work Required: Replace traffic signals at intersection of Awood Ave and Hudson Ave isgnal, old traffic signal controller         2025: new underground wiring, access structures, underground wiring access structures, signal needs, traffic signal           Arear Street Lighting         None         2025           More Required: Replace traffic signals at intersection of Awood Ave and Hudson Ave isgnal, old traffic signal controller, accessible pedestrian isginal, old traffic signal controller, accessible pedestrian isgnals, curb signal isgnal, old traffic signal ade communication to signal, old traffic signal andeds, traffic signal signal isgnal, curb signal aduring                                                                                                                                                                                                                                                                                                                                                                                                                                                                                                                                                       | Year                                                                                                                                                                                                                                                                                                                                                                                                                                                                                                                                                                                                                      | 1910s                                                                                                                                                                                                                                                                                                                                                                                                                                                                                                                                     | 2025                                                                                                  |
| Work Reguited: Remove/replace water main and reconnect services along Evergreen Ave, Ohio Ave, & Sommers Ave         8"           Material         Sand cast ductile iron         Ductile iron           Year         1910s and 1920s         2025           arking         Existing         Proposed           Evergreen Ave - Existing parking on both sides;         No changes         Ohio Ave - Existing parking on both sides; East - everyday, West - only Sundays & Holidays;         Sommers Ave - Existing parking on both sides; East - everyday, West - only Sundays & Holidays;           Sommers Ave - Existing parking on north side         Sommers Ave - Existing parking on north side         Sommers Ave - Existing parking on north side           Tete Lighting         MG&E lighting on utility poles         None         None           Tete Lighting         KoSE lighting on utility poles         None           Work Required: Replace traffic signals at intersection of Awood Ave and Hudson Ave isgnal, old traffic signal controller         2025: new underground wiring, access structures, underground wiring access structures, signal needs, traffic signal           Arear Street Lighting         None         2025           More Required: Replace traffic signals at intersection of Awood Ave and Hudson Ave isgnal, old traffic signal controller, accessible pedestrian isginal, old traffic signal controller, accessible pedestrian isgnals, curb signal isgnal, old traffic signal ade communication to signal, old traffic signal andeds, traffic signal signal isgnal, curb signal aduring                                                                                                                                                                                                                                                                                                                                                                                                                                                                                                                                                       | /ater Main                                                                                                                                                                                                                                                                                                                                                                                                                                                                                                                                                                                                                | Existing                                                                                                                                                                                                                                                                                                                                                                                                                                                                                                                                  | Proposed                                                                                              |
| Size     6"     8"       Material     Sand cast ductile iron     2025       arking     Existing     Proposed       Evergreen Ave - Existing parking on both sides;<br>Chio Ave - Existing parking on both sides; East -<br>everyday, West - only Sundays & Holidays;<br>Sommers Ave - Existing parking on north side     No changes       Evergreen Ave - Existing parking on north side     Proposed       Area Street Lighting     Kalsting     Proposed       Area Street Lighting     MG&E lighting on utility poles     None       Predestrian Lighting     Moke lighting on utility poles     None       Vork Required: Replace traffic signals at intersection of Awood Ave and Hudson Ave<br>signal, out & gutter, sidewalk, base course, asph<br>parameters     2025: new underground wiring, access structures,<br>courcete bases, poles, signal heads, straffic signal actinities, signal controller, accessible pedestrian<br>signal, out & gutter, sidewalk, base course, asph<br>parameters       Year     Year       and Purchases       None       There are 3 (2205 Sommers Ave (1-Maple), 2402 Sommers Ave (1-Maple), 2417 Sommers Ave (1-Maple) planned tree removals with this project because of<br>poor condition. The trees within the project limits that remain may have the roots trimmed during construction. Initial coordination with Forestry has been<br>completed for potential new planting locations and will continue during design and after project completion.       sandar Lighters     Owner 10% / City 0%       Diversent None     Owner 10% / City 0%       Dif Parement Replacement<                                                                                                                                                                                                                                                                                                                                                                                                                                                                                                                                                                      |                                                                                                                                                                                                                                                                                                                                                                                                                                                                                                                                                                                                                           | -                                                                                                                                                                                                                                                                                                                                                                                                                                                                                                                                         | •                                                                                                     |
| Year     1910s and 1920s     2025       arking     Existing<br>Evergreen Ave - Existing parking on both sides;<br>Ohio Ave - Existing parking on both sides, East -<br>everyday, West - only Studays & Holidays;<br>Sommers Ave - Existing parking on north side     No changes       Evergreen Ave - Existing parking on north sides, East -<br>everyday, West - only Studays & Holidays;<br>Sommers Ave - Existing parking on north side     No changes       text Lighting     Existing     Proposed       Area Street Lighting     MG&E lighting on utility poles     None       Area Street Lighting     MoRe     None       Predestrian Lighting     MG&E lighting on utility poles     None       Work Required: Replace traffic signals at intersection of Atwood Ave and Hudson Ave<br>signal, old X <sup>+1</sup> C1 <sup>+</sup> Incandescent signal heads, aging<br>underground wiring including failed communication to<br>signal, old X <sup>+1</sup> C1 <sup>+</sup> Incandescent signal heads, aging<br>underground wiring including failed communication to<br>port condition. The trees within the project limits that remain may have the roots trimmed during construction. Initial coordination with Forestry has been<br>completed for potential new planting locations and will continue during design and after project completion.       sessement Policy       UP averenant Replacement <sup>+</sup><br>Diversa Apartement<br>Contract & Pavement<br>Contract & Pavement<br>Owner 0%/ City 100%       Direaree Walk Replacement <sup>+</sup><br>Diversa Yearenant<br>Contract Walk Replacement<br>Owner 0%/ City 100%       Direaree Walk Replacement<br>Owner 0%/ City 100%       Direaree Walk Replacement<br>Owner 0%/ City 100%       Sanitary Lateras to Property Line<br>Water Main<br>Water                                                                                                                                                                                                                                                                                                                                                                         |                                                                                                                                                                                                                                                                                                                                                                                                                                                                                                                                                                                                                           |                                                                                                                                                                                                                                                                                                                                                                                                                                                                                                                                           |                                                                                                       |
| arking         Existing         Proposed           Vergreen Ave - Existing parking on both sides;<br>Onio Ave - Existing parking on both sides;<br>Sommers Ave - Existing parking on north sides         Evergreen Ave - Existing parking on both sides;<br>Onio Ave - Existing parking on north side           Area Street Lighting         Existing         Perposed           Area Street Lighting         MG&E Lighting on utility poles         None           Pedestrian Lighting         MG&E Lighting on utility poles         None           Area Street Lighting         None         None           Profice old 8 <sup>-1</sup> 12 <sup>-1</sup> incandescent signal heads, aging<br>signal, old traffic signal controller         2025. new underground wiring, access structures,<br>concrete bases, poles, signal heads, traffic signal<br>cabinet, signal controller, accessible pedestrian<br>signal, old traffic signal controller         2025. new underground wiring, access structures,<br>concrete bases, poles, signal heads, traffic signal<br>cabinet, signal controller, accessible pedestrian<br>signal, old traffic signal controller           Year         and Profite         2025. new underground wiring, access structures,<br>concrete bases, poles, signal heads, traffic signal<br>controller signal controller           There area 3 (2205 Sommers Ave (1-Maple), 2402 Sommers Ave (1-Maple), 2417 Sommers Ave (1-Maple)) planned tree removals with this project because of<br>poor condition. The tree within the project limits that remain may have the roots trimmed during construction. Initial coordination with Forestry has been<br>completed for potential new planting locations and will continue during design and after project completion. <td>Material</td> <td>Sand cast ductile iron</td> <td>Ductile iron</td>                                                                                                                                                                                                                                                                                                                            | Material                                                                                                                                                                                                                                                                                                                                                                                                                                                                                                                                                                                                                  | Sand cast ductile iron                                                                                                                                                                                                                                                                                                                                                                                                                                                                                                                    | Ductile iron                                                                                          |
| Evergreen Ave - Existing parking on both sides;<br>Ohio Ave - Existing parking on both sides, East -<br>evergday, West - only Sundays & Holidays;<br>Sommers Ave - Existing parking on north side         No changes           treet Lighting         Existing parking on north side         Ohio Ave - Existing parking on both sides; East -<br>evergday, West - only Sundays & Holidays;<br>Sommers Ave - Existing parking on north side         Ohio Ave - Existing parking on both sides;<br>Ohio Ave - Existing parking on north side           treet Lighting         Existing         Proposed           Area Street Lighting         MGAE Tighting on the sides;<br>Sommers Ave - Existing parking on north side         None           Predestrian Lighting         None         None           Verific Signals         Existing         2025: new underground wiring, access structures,<br>concrete bases, poles, signal heads, traffic signal<br>signal, old traffic signal controller         2025: new underground wiring, access structures,<br>concrete bases, poles, signal heads, traffic signal<br>and Purchases           None         Tear are 3 (2205 Sommers Ave (1-Maple), 2402 Sommers Ave (1-Maple), 2417 Sommers Ave (1-Maple)) planned tree removals with this project because of<br>poor condition. The trees within the project limits that remain may have the roots trimmed during construction. Initial coordination with Forestry has been<br>completed for potential new planting locations and will continue during degin and after project completion.           sesesment Policy         Owner 100% / City 0%           Driveway Apron Replacement         Owner 50% / City 100%           Owner 0% / City 10                                                                                                                                                                                                                                                                                                                                                                                                                                                 | Year                                                                                                                                                                                                                                                                                                                                                                                                                                                                                                                                                                                                                      | 1910s and 1920s                                                                                                                                                                                                                                                                                                                                                                                                                                                                                                                           | 2025                                                                                                  |
| Evergreen Ave - Existing parking on both sides;<br>Ohio Ave - Existing parking on both sides, East -<br>evergday, West - only Sundays & Holidays;<br>Sommers Ave - Existing parking on north side         No changes           treet Lighting         Existing parking on north side         Ohio Ave - Existing parking on both sides; East -<br>evergday, West - only Sundays & Holidays;<br>Sommers Ave - Existing parking on north side         Ohio Ave - Existing parking on both sides;<br>Ohio Ave - Existing parking on north side           treet Lighting         Existing         Proposed           Area Street Lighting         MGAE Tighting on the sides;<br>Sommers Ave - Existing parking on north side         None           Predestrian Lighting         None         None           Verific Signals         Existing         2025: new underground wiring, access structures,<br>concrete bases, poles, signal heads, traffic signal<br>signal, old traffic signal controller         2025: new underground wiring, access structures,<br>concrete bases, poles, signal heads, traffic signal<br>and Purchases           None         Tear are 3 (2205 Sommers Ave (1-Maple), 2402 Sommers Ave (1-Maple), 2417 Sommers Ave (1-Maple)) planned tree removals with this project because of<br>poor condition. The trees within the project limits that remain may have the roots trimmed during construction. Initial coordination with Forestry has been<br>completed for potential new planting locations and will continue during degin and after project completion.           sesesment Policy         Owner 100% / City 0%           Driveway Apron Replacement         Owner 50% / City 100%           Owner 0% / City 10                                                                                                                                                                                                                                                                                                                                                                                                                                                 | arking                                                                                                                                                                                                                                                                                                                                                                                                                                                                                                                                                                                                                    | Existing                                                                                                                                                                                                                                                                                                                                                                                                                                                                                                                                  | Proposed                                                                                              |
| Ohio Ave - Existing parking on both sides, East-<br>everyday, West - only Sundays & Holidays;<br>Sommers Ave - Existing parking on both sides, East-<br>everyday, West - only Sundays & Holidays;<br>Sommers Ave - Existing parking on both sides, East-<br>everyday, West - only Sundays & Holidays;<br>Sommers Ave - Existing parking on both sides, East-<br>everyday, West - only Sundays & Holidays;<br>Sommers Ave - Existing parking on both sides, East-<br>everyday, West - only Sundays & Holidays;<br>Sommers Ave - Existing Proposed       Tete Lighting     MG&E lighting on utility poles<br>None     None       Area Street Lighting     MG&E lighting on utility poles<br>None     None       Work Required: Replace traffic signals at intersection of Alwood Ave and Hudson Ave<br>signal, old traffic signal controller<br>signal, out & gutter, sidewalk, base course, signal<br>completed for potential new planting locations and will continue during design and after project completion.     2025: new underground wiring signal<br>control trans signals, curb & gutter, sidewalk, base course, signal<br>completed for potential new planting locations and will continue during design and after project completion.       sessement Policy       10' Prevenent Replacement<br>Owner 05% / City 05%<br>City 100%<br>Sanitary Saver Main<br>Owner 0% / City 100%<br>Saver Saver Binear ft. of frontage                                                                                                                                                                                                                                              |                                                                                                                                                                                                                                                                                                                                                                                                                                                                                                                                                                                                                           | *                                                                                                                                                                                                                                                                                                                                                                                                                                                                                                                                         | •                                                                                                     |
| Sommers Ave - Existing parking on north side     everyday, West - önly Sundays & Holidays;<br>Sommers Ave - Existing parking on north side       treet Lighting     MG&E lighting on utility poles     None       Pedestrian Lighting     MG&E lighting on utility poles     None       Taffic Signals     Existing     Proposed       Work Required: Replace traffic signals at intersection of Atwood Ave and Hudson Ave<br>inderground wiring including failed communication to<br>signal, old traffic signal controller     2025: new underground wiring including failed communication to<br>signal, old traffic signal controller     2025: new underground wiring including failed communication to<br>signal, old traffic signal controller     2025: new underground wiring including failed communication to<br>signal, old traffic signal controller     2025: new underground wiring including failed communication to<br>signal, ourb & glutter, sidewalk, base course, asphi<br>pavement, & curb ramp improvements       Year     Peroposed       There are 3 (2205 Sommers Ave (1-Maple), 2402 Sommers Ave (1-Maple), 2417 Sommers Ave (1-Maple)) planned tree removals with this project because of<br>poor condition. The trees within the project limits that remain may have the roots trimmed during construction. Initial coordination with Forestry has been<br>completed for potential new planting locations and will continue during design and after project completion.       sessement Policy     Owner 100% / City 00%       Driveway Apron Replacement     Owner 0% / City 100%       Driveway Apron Replacement     Owner 0% / City 100%       Sanitary Sever Main     Owner 0% / City 100%       Sanitary                                                                                                                                                                                                                                                                                                                                                                                                                                                            |                                                                                                                                                                                                                                                                                                                                                                                                                                                                                                                                                                                                                           |                                                                                                                                                                                                                                                                                                                                                                                                                                                                                                                                           | Evergreen Ave - Existing parking on both sides;                                                       |
| Area Street Lighting     MG&E lighting on utility poles     None       Pedestrian Lighting     None     None       raffic Signals     Existing     Proposed       Work Required: Replace traffic signals at intersection of Atwood Ave and Hudson Ave     1976: old 8" - 12" incandescent signal heads, arging<br>underground wiring including failed communication to<br>signal, old traffic signal controller     2025: new underground wiring, access structures,<br>concrete bases, poles, signal heads, traffic signal<br>cabinet, signal controller, accessible pedestrian<br>signals, curb & gutter, sidewalk, base course, asphi<br>pavement, & curb ramp improvements       and Purchases     There are 3 (2205 Sommers Ave (1-Maple), 2402 Sommers Ave (1-Maple), 2417 Sommers Ave (1-Maple)) planned tree removals with this project because of<br>poor condition. The trees within the project timits that remain may have the roots trimmed during construction. Initial coordination with Forestry has been<br>completed for potential new planting locations and will continue during design and after project completion.       seesment Policy     10" Pavement Replacement*     Owner 100% / City 50%       Terrace Walk (between sidewalk & curb)     Owner 50% / City 50%       Santary Laterals to Property Line     Owner 0% / City 100%       Santary Laterals to Property Line     Owner 0% / City 100%       Vater Main     Owner 0% / City 100%       Santary Laterals to Property Line     Owner 0% / City 100%       Storm Server Main     Owner 0% / City 100%       Year     Owner 0% / City 100%       Storm Severe Main                                                                                                                                                                                                                                                                                                                                                                                                                                                                                                                                              |                                                                                                                                                                                                                                                                                                                                                                                                                                                                                                                                                                                                                           |                                                                                                                                                                                                                                                                                                                                                                                                                                                                                                                                           | everyday, West - only Sundays & Holidays;                                                             |
| Area Street Lighting     MG&E lighting on utility poles     None       Pedestrian Lighting     None     None       Predestrian Lighting     None     None       Work Required: Replace traffic signals at intersection of Atwood Ave and Hudson Ave     1976: old 3" - 12" incandescent signal heads, aging<br>underground wiring including failed communication to<br>signal, old traffic signal controller     2025: new underground wiring, access structures,<br>concrete bases, poles, signal heads, traffic signal<br>cabinet, signal controller, accessible pedestrian<br>signals, curb & gutter, sidewalk, base course, asph<br>pavement, & curb ramp improvements       And Purchases     There are 3 (2205 Sommers Ave (1-Maple), 2402 Sommers Ave (1-Maple), 2417 Sommers Ave (1-Maple)) planned tree removals with this project because of<br>poor condition. The trees within the project limits that remain may have the roots trimmed during construction. Initial coordination with Forestry has been<br>completed for potential new planting locations and will continue during design and after project completion.       seesment Policy     10" Pavement Replacement*     Owner 100% / City 50%       Therace Walk (between sidewalk & curb)     Owner 50% / City 50%       Sidewalk Replacement     Owner 0% / City 100%       Sanitary Learleratis to Property Line     Owner 0% / City 100%       Sanitary Learleratis to Property Line     Owner 0% / City 100%       Storm Services     O                                                                                                                                                                                                                                                                                                                                                                                                                                                                                                                                         | Street Lighting                                                                                                                                                                                                                                                                                                                                                                                                                                                                                                                                                                                                           | Existing                                                                                                                                                                                                                                                                                                                                                                                                                                                                                                                                  | Proposed                                                                                              |
| Farfic Signals     Existing     Proposed       Work Required: Replace traffic signals at intersection of Atwood Ave and Hudson Ave<br>1976: old 8" - 12" incandescent signal heads, aging<br>underground wiring including failed communication to<br>signal, old traffic signal controller     2025: new underground wiring, access structures,<br>concrete bases, poles, signal heads, traffic signal<br>abnet, signal controller, accessible pedestrian<br>signals, curb & gutter, sidewalk, base course, asphe<br>pavement, & curb ramp improvements       Year     and Purchases       None     rese       There are 3 (2205 Sommers Ave (1-Maple), 2402 Sommers Ave (1-Maple), 2417 Sommers Ave (1-Maple)) planned tree removals with this project because of<br>poor condition. The trees within the project limits that remain may have the roots trimmed during construction. Initial coordination with Forestry has been<br>completed for potential new planting locations and will continue during design and after project completion.       seesement Policy       10' Pavement Replacement*     Owner 50% / City 50%       Terrace Walk (between sidewalk & curb)     Owner 50% / City 50%       Sidewalk Replacement     Owner 0% / City 100%       Sanitary Laterals to Property Line     Owner 0% / City 100%       Sanitary Laterals to Property Line     Owner 0% / City 100%       Vater Main Services     Owner 0% / City 100%       Storm Sever Main     Owner 0% / City 100%                                                                                                                                                                                                                                                                                                                                                                                                                                                                                                                                                   | Area Street Lighting                                                                                                                                                                                                                                                                                                                                                                                                                                                                                                                                                                                                      | MG&E lighting on utility poles                                                                                                                                                                                                                                                                                                                                                                                                                                                                                                            | None                                                                                                  |
| Work Required: Replace traffic signals at intersection of Atwood Ave and Hudson Ave<br>1976: old 8" - 12" incandescent signal heads, aging<br>underground wiring including failed communication to<br>signal, old traffic signal controller       2025: new underground wiring, access structures,<br>concrete bases, poles, signal heads, traffic signal<br>cabinet, signal controller, accessible pedestrian<br>signals, curb & gutter, sidewalk, base course, asph<br>pavement, & curb ramp improvements         And Purchases                                                                                                                                                                                                                                                                                                                                                                                                                                                                                                                                                                                                                                                                                                                                                                                                                                                                                                                                                                                                                                                                                                                                                                                                                                                                                                                                                                                                                                                                                                                                                                                                                                                                    | Pedestrian Lighting                                                                                                                                                                                                                                                                                                                                                                                                                                                                                                                                                                                                       | None                                                                                                                                                                                                                                                                                                                                                                                                                                                                                                                                      | None                                                                                                  |
| Work Required: Replace traffic signals at intersection of Atwood Ave and Hudson Ave<br>1976: old 8" - 12" incandescent signal heads, aging<br>underground wiring including failed communication to<br>signal, old traffic signal controller       2025: new underground wiring, access structures,<br>concrete bases, poles, signal heads, traffic signal<br>cabinet, signal controller, accessible pedestrian<br>signals, curb & gutter, sidewalk, base course, asph<br>pavement, & curb ramp improvements         And Purchases                                                                                                                                                                                                                                                                                                                                                                                                                                                                                                                                                                                                                                                                                                                                                                                                                                                                                                                                                                                                                                                                                                                                                                                                                                                                                                                                                                                                                                                                                                                                                                                                                                                                    | raffic Signals                                                                                                                                                                                                                                                                                                                                                                                                                                                                                                                                                                                                            | Existing                                                                                                                                                                                                                                                                                                                                                                                                                                                                                                                                  | Proposed                                                                                              |
| vear       concrete bases, poles, signal heads, traffic signal cabinet, signal controller, accessible pedestrian signals, curb & gutter, sidewalk, base course, asphe pavement, & curb ramp improvements         rees       There are 3 (2205 Sommers Ave (1-Maple), 2402 Sommers Ave (1-Maple), 2417 Sommers Ave (1-Maple)) planned tree removals with this project because of poor condition. The trees within the project limits that remain may have the roots trimmed during construction. Initial coordination with Forestry has been completed for potential new planting locations and will continue during design and after project completion.         seessment Policy       10' Pavement Replacement       Owner 100% / City 0%         10' Pavement Replacement       Owner 50% / City 50%       Forestry has been completion.         sidewalk keplacement       Owner 50% / City 50%       Sidewalk keplacement         10' Pavement Replacement       Owner 0% / City 100%       Sidewalk Replacement         Sidewalk Replacement       Owner 0% / City 100%       Sidewalk scurb)         Sanitary Sewer Main       Owner 0% / City 100%       Sanitary Sewer Main         Storm Sewer Main       Owner 0% / City 100%       Storm Sewer Main         Assessments payable in one lump sum or over a period of 8 years, with 5% interest charged on unpaid balance.       *Assessed per linear ft. of frontage         chedue       Advertise for bids       March 2025       Anticipated Construction Start                                                                                                                                                                                                                                                                                                                                                                                                                                                                                                                                                                                                                                                                        | Work Required: Replace traffic signals at intersect                                                                                                                                                                                                                                                                                                                                                                                                                                                                                                                                                                       | ion of Atwood Ave and Hudson Ave                                                                                                                                                                                                                                                                                                                                                                                                                                                                                                          | •                                                                                                     |
| Year       pavement, & curb ramp improvements         and Purchases       None         Rese         There are 3 (2205 Sommers Ave (1-Maple), 2402 Sommers Ave (1-Maple), 2417 Sommers Ave (1-Maple)) planned tree removals with this project because of poor condition. The trees within the project limits that remain may have the roots trimmed during construction. Initial coordination with Forestry has been completed for potential new planting locations and will continue during design and after project completion.         ssessment Policy       0         10' Pavement Replacement*       Owner 100% / City 0%         Driveway Apron Replacement       Owner 50% / City 50%         Sidewalk Replacement       Owner 0% / City 100%         Intersection Curb & Pavement       Owner 0% / City 100%         Sanitary Sever Main       Owner 0% / City 100%         Sanitary Laterals to Property Line       Owner 0% / City 100%         Water Main       Owner 0% / City 100%         Storm Sewer Main       Owner 0% / City 100%         Storm Sever Main       Owner 0% / City 100%         Private Storm Connections (if any)       Owner 0% / City 100%         Assessments payable in one lump sum or over a period of 8 years, with 5% interest charged on unpaid balance.         *Assessed per linear ft. of frontage         chedule         Advertise for bids       March 2025                                                                                                                                                                                                                                                                                                                                                                                                                                                                                                                                                                                                                                                                                                                                                                                          |                                                                                                                                                                                                                                                                                                                                                                                                                                                                                                                                                                                                                           | underground wiring including failed communication to                                                                                                                                                                                                                                                                                                                                                                                                                                                                                      | concrete bases, poles, signal heads, traffic signal cabinet, signal controller, accessible pedestrian |
| And Purchases         None         rees         There are 3 (2205 Sommers Ave (1-Maple), 2402 Sommers Ave (1-Maple), 2417 Sommers Ave (1-Maple)) planned tree removals with this project because of poor condition. The trees within the project limits that remain may have the roots trimmed during construction. Initial coordination with Forestry has been completed for potential new planting locations and will continue during design and after project completion.         ssessment Policy       0         10' Pavement Replacement*       Owner 50% / City 50%         Terrace Walk (between sidewalk & curb)       Owner 50% / City 50%         Sidewalk Replacement       Owner 0% / City 100%         Intersection Curb & Pavement       Owner 0% / City 100%         Sanitary Sewer Main       Owner 0% / City 100%         Storm Sewer Main       Owner 0% / City 100%         Water Main Services       Owner 0% / City 100%         Storm Sewer Main       Owner 0% / City 100%         Storm Sewer Main       Owner 0% / City 100%         Storm Sever Main       Owner 0% / City 100%         Assessments payable in one lump sum or over a period of 8 years, with 5% interest charged on unpaid bal                                                                                                                                                                                                                                                                                                                                                                                                                                                                                                                                                                                                                                                                                                                                                           | Year                                                                                                                                                                                                                                                                                                                                                                                                                                                                                                                                                                                                                      |                                                                                                                                                                                                                                                                                                                                                                                                                                                                                                                                           |                                                                                                       |
| None           rees           There are 3 (2205 Sommers Ave (1-Maple), 2402 Sommers Ave (1-Maple), 2417 Sommers Ave (1-Maple)) planned tree removals with this project because of poor condition. The trees within the project limits that remain may have the roots trimmed during construction. Initial coordination with Forestry has been completed for potential new planting locations and will continue during design and after project completion.           ssessment Policy         0           10' Pavement Replacement*         0wner 100% / City 0%           Driveway Apron Replacement         0wner 50% / City 50%           Sidewalk Replacement         0wner 0% / City 100%           Intersection Curb & Pavement         0wner 0% / City 100%           Sanitary Sewer Main         0wner 0% / City 100%           Storm Sever Main         0wner 0% / City 100%           Water Main         0wner 0% / City 100%           Storm Sever Main         0wner 0% / City 100%           Private Storm Connections (if any)         0wner 100% / City 00%           Private Storm Connections (if any)         0wner 100% / City 0%           Assessments payable in one lump sum or over a period of 8 years, with 5% interest charged on unpaid balance.           *Assessed per linear ft. of frontage           chedule         Advertise for bids           Anticipated Construction Start         March 2025                                                                                                                                                                                                                                                                                                                                                                                                                                                                                                                                                                                                                                                                                                                                                                  |                                                                                                                                                                                                                                                                                                                                                                                                                                                                                                                                                                                                                           |                                                                                                                                                                                                                                                                                                                                                                                                                                                                                                                                           | pavernent, & curb ramp improvements                                                                   |
| rees         There are 3 (2205 Sommers Ave (1-Maple), 2402 Sommers Ave (1-Maple), 2417 Sommers Ave (1-Maple)) planned tree removals with this project because of poor condition. The trees within the project limits that remain may have the roots trimmed during construction. Initial coordination with Forestry has been completed for potential new planting locations and will continue during design and after project completion.         seessment Policy         10' Pavement Replacement*       Owner 100% / City 0%         Driveway Apron Replacement       Owner 50% / City 50%         Terrace Walk (between sidewalk & curb)       Owner 50% / City 50%         Sidewalk Replacement       Owner 0% / City 100%         Sanitary Sever Main       Owner 0% / City 100%         Sanitary Laterals to Property Line       Owner 0% / City 100%         Storm Sever Main       Owner 0% / City 100%         Water Main       Owner 0% / City 100%         Storm Sever Main       Owner 0% / City 100%         Storm Sever Main       Owner 0% / City 100%         Private Storm Connections (if any)       Owner 100% / City 00%         Private Storm Connections (if any)       Owner 100% / City 100%         Assessed per linear ft. of frontage       *Assessed per linear ft. of frontage         Chedule         Advertise for bids       March 2025         Anticipated Construction Start <t< td=""><td></td><td></td><td></td></t<>                                                                                                                                                                                                                                                                                                                                                                                                                                                                                                                                                                                                                                                                                                                                           |                                                                                                                                                                                                                                                                                                                                                                                                                                                                                                                                                                                                                           |                                                                                                                                                                                                                                                                                                                                                                                                                                                                                                                                           |                                                                                                       |
| There are 3 (2205 Sommers Ave (1-Maple), 2402 Sommers Ave (1-Maple), 2417 Sommers Ave (1-Maple)) planned tree removals with this project because of poor condition. The trees within the project limits that remain may have the roots trimmed during construction. Initial coordination with Forestry has been completed for potential new planting locations and will continue during design and after project completion.         ssessment Policy                                                                                                                                                                                                                                                                                                                                                                                                                                                                                                                                                                                                                                                                                                                                                                                                                                                                                                                                                                                                                                                                                                                                                                                                                                                                                                                                                                                                                                                                                                                                                                                                                                                                                                                                                | None                                                                                                                                                                                                                                                                                                                                                                                                                                                                                                                                                                                                                      |                                                                                                                                                                                                                                                                                                                                                                                                                                                                                                                                           |                                                                                                       |
| Driveway Apron ReplacementOwner 50% / City 50%Terrace Walk (between sidewalk & curb)Owner 50% / City 50%Sidewalk ReplacementOwner 0% / City 100%Intersection Curb & PavementOwner 0% / City 100%Sanitary Sewer MainOwner 0% / City 100%Sanitary Laterals to Property LineOwner 0% / City 100%Water MainOwner 0% / City 100%Water Main ServicesOwner 0% / City 100%Storm Sewer MainOwner 0% / City 100%Yater Main ServicesOwner 0% / City 00%Assessed per linear ft. of frontageKetter ServicesCheduleKetter ServicesAdvertise for bidsMarch 2025Anticipated Construction StartLate Spring/Early Summer 2025                                                                                                                                                                                                                                                                                                                                                                                                                                                                                                                                                                                                                                                                                                                                                                                                                                                                                                                                                                                                                                                                                                      | None                                                                                                                                                                                                                                                                                                                                                                                                                                                                                                                                                                                                                      |                                                                                                                                                                                                                                                                                                                                                                                                                                                                                                                                           |                                                                                                       |
| Terrace Walk (between sidewalk & curb)       Owner 50% / City 50%         Sidewalk Replacement       Owner 0% / City 100%         Intersection Curb & Pavement       Owner 0% / City 100%         Sanitary Sewer Main       Owner 0% / City 100%         Sanitary Laterals to Property Line       Owner 0% / City 100%         Water Main       Owner 0% / City 100%         Water Main       Owner 0% / City 100%         Water Main Services       Owner 0% / City 100%         Storm Sewer Main       Owner 0% / City 100%         Private Storm Connections (if any)       Owner 100% / City 100%         Assessments payable in one lump sum or over a period of 8 years, with 5% interest charged on unpaid balance.         *Assessed per linear ft. of frontage         Chedule         Advertise for bids       March 2025         Anticipated Construction Start       Late Spring/Early Summer 2025                                                                                                                                                                                                                                                                                                                                                                                                                                                                                                                                                                                                                                                                                                                                                                                                                                                                                                                                                                                                                                                                                                                                                                                                                                                                                       | There are 3 (2205 Sommers Ave (1-Maple), 2402<br>poor condition. The trees within the project limits th<br>completed for potential new planting locations and<br>ssessment Policy                                                                                                                                                                                                                                                                                                                                                                                                                                         | nat remain may have the roots trimmed during construct<br>will continue during design and after project completion                                                                                                                                                                                                                                                                                                                                                                                                                        | ion. Initial coordination with Forestry has been                                                      |
| Sidewalk Replacement       Owner 0% / City 100%         Intersection Curb & Pavement       Owner 0% / City 100%         Sanitary Sewer Main       Owner 0% / City 100%         Sanitary Laterals to Property Line       Owner 0% / City 100%         Water Main       Owner 0% / City 100%         Water Main       Owner 0% / City 100%         Water Main Services       Owner 0% / City 100%         Storm Sewer Main       Owner 0% / City 100%         Private Storm Connections (if any)       Owner 0% / City 100%         Assessments payable in one lump sum or over a period of 8 years, with 5% interest charged on unpaid balance.         *Assessed per linear ft. of frontage         Chedule         Advertise for bids       March 2025         Anticipated Construction Start       Late Spring/Early Summer 2025                                                                                                                                                                                                                                                                                                                                                                                                                                                                                                                                                                                                                                                                                                                                                                                                                                                                                                                                                                                                                                                                                                                                                                                                                                                                                                                                                                   | There are 3 (2205 Sommers Ave (1-Maple), 2402<br>poor condition. The trees within the project limits th<br>completed for potential new planting locations and<br>ssessment Policy<br>10' Pavement Replacement*                                                                                                                                                                                                                                                                                                                                                                                                            | nat remain may have the roots trimmed during construct<br>will continue during design and after project completion<br>Owner 100% / City 0%                                                                                                                                                                                                                                                                                                                                                                                                | ion. Initial coordination with Forestry has been                                                      |
| Intersection Curb & Pavement     Owner 0% / City 100%       Sanitary Sewer Main     Owner 0% / City 100%       Sanitary Laterals to Property Line     Owner 25% / City 75%       Water Main     Owner 0% / City 100%       Water Main Services     Owner 0% / City 100%       Storm Sewer Main     Owner 0% / City 100%       Private Storm Connections (if any)     Owner 0% / City 100%       Assessments payable in one lump sum or over a period of 8 years, with 5% interest charged on unpaid balance.       *Assessed per linear ft. of frontage       Chedule       Advertise for bids     March 2025       Anticipated Construction Start     Late Spring/Early Summer 2025                                                                                                                                                                                                                                                                                                                                                                                                                                                                                                                                                                                                                                                                                                                                                                                                                                                                                                                                                                                                                                                                                                                                                                                                                                                                                                                                                                                                                                                                                                                 | There are 3 (2205 Sommers Ave (1-Maple), 2402<br>poor condition. The trees within the project limits th<br>completed for potential new planting locations and<br>ssessment Policy<br>10' Pavement Replacement*<br>Driveway Apron Replacement                                                                                                                                                                                                                                                                                                                                                                              | at remain may have the roots trimmed during construct<br>will continue during design and after project completion<br>Owner 100% / City 0%<br>Owner 50% / City 50%                                                                                                                                                                                                                                                                                                                                                                         | ion. Initial coordination with Forestry has been                                                      |
| Sanitary Laterals to Property Line     Owner 25% / City 75%       Water Main     Owner 0% / City 100%       Water Main Services     Owner 0% / City 100%       Storm Sewer Main     Owner 0% / City 100%       Private Storm Connections (if any)     Owner 0% / City 00%       Assessments payable in one lump sum or over a period of 8 years, with 5% interest charged on unpaid balance.       *Assessed per linear ft. of frontage       Chedule       Advertise for bids     March 2025       Anticipated Construction Start     Late Spring/Early Summer 2025                                                                                                                                                                                                                                                                                                                                                                                                                                                                                                                                                                                                                                                                                                                                                                                                                                                                                                                                                                                                                                                                                                                                                                                                                                                                                                                                                                                                                                                                                                                                                                                                                                 | There are 3 (2205 Sommers Ave (1-Maple), 2402<br>poor condition. The trees within the project limits th<br>completed for potential new planting locations and<br>ssessment Policy<br>10' Pavement Replacement*<br>Driveway Apron Replacement<br>Terrace Walk (between sidewalk & curb)                                                                                                                                                                                                                                                                                                                                    | at remain may have the roots trimmed during construct<br>will continue during design and after project completion<br>Owner 100% / City 0%<br>Owner 50% / City 50%<br>Owner 50% / City 50%                                                                                                                                                                                                                                                                                                                                                 | ion. Initial coordination with Forestry has been                                                      |
| Water Main     Owner 0% / City 100%       Water Main Services     Owner 0% / City 100%       Storm Sewer Main     Owner 0% / City 100%       Private Storm Connections (if any)     Owner 0% / City 100%       Assessments payable in one lump sum or over a period of 8 years, with 5% interest charged on unpaid balance.       *Assessed per linear ft. of frontage       chedule       Advertise for bids     March 2025       Anticipated Construction Start     Late Spring/Early Summer 2025                                                                                                                                                                                                                                                                                                                                                                                                                                                                                                                                                                                                                                                                                                                                                                                                                                                                                                                                                                                                                                                                                                                                                                                                                                                                                                                                                                                                                                                                                                                                                                                                                                                                                                  | There are 3 (2205 Sommers Ave (1-Maple), 2402<br>poor condition. The trees within the project limits the<br>completed for potential new planting locations and<br>sessment Policy<br>10' Pavement Replacement*<br>Driveway Apron Replacement<br>Terrace Walk (between sidewalk & curb)<br>Sidewalk Replacement<br>Intersection Curb & Pavement                                                                                                                                                                                                                                                                            | at remain may have the roots trimmed during construct<br>will continue during design and after project completion<br>Owner 100% / City 0%<br>Owner 50% / City 50%<br>Owner 50% / City 50%<br>Owner 0% / City 100%<br>Owner 0% / City 100%                                                                                                                                                                                                                                                                                                 | ion. Initial coordination with Forestry has been                                                      |
| Water Main Services     Owner 0% / City 100%       Storm Sewer Main     Owner 0% / City 100%       Private Storm Connections (if any)     Owner 100% / City 00%       Assessments payable in one lump sum or over a period of 8 years, with 5% interest charged on unpaid balance.     *       *Assessed per linear ft. of frontage                                                                                                                                                                                                                                                                                                                                                                                                                                                                                                                                                                                                                                                                                                                                                                                                                                                                                                                                                                                                                                                                                                                                                                                                                                                                                                                                                                                                                                                                                                                                                                                                                                                                                                                                                                                                                                                                  | There are 3 (2205 Sommers Ave (1-Maple), 2402<br>poor condition. The trees within the project limits the<br>completed for potential new planting locations and<br>seessment Policy<br>10' Pavement Replacement*<br>Driveway Apron Replacement<br>Terrace Walk (between sidewalk & curb)<br>Sidewalk Replacement<br>Intersection Curb & Pavement<br>Sanitary Sewer Main                                                                                                                                                                                                                                                    | at remain may have the roots trimmed during construct<br>will continue during design and after project completion<br>Owner 100% / City 0%<br>Owner 50% / City 50%<br>Owner 0% / City 100%<br>Owner 0% / City 100%<br>Owner 0% / City 100%                                                                                                                                                                                                                                                                                                 | ion. Initial coordination with Forestry has been                                                      |
| Storm Sewer Main     Owner 0% / City 100%       Private Storm Connections (if any)     Owner 100% / City 0%       Assessments payable in one lump sum or over a period of 8 years, with 5% interest charged on unpaid balance.       *Assessed per linear ft. of frontage       chedule       Advertise for bids     March 2025       Anticipated Construction Start     Late Spring/Early Summer 2025                                                                                                                                                                                                                                                                                                                                                                                                                                                                                                                                                                                                                                                                                                                                                                                                                                                                                                                                                                                                                                                                                                                                                                                                                                                                                                                                                                                                                                                                                                                                                                                                                                                                                                                                                                                               | There are 3 (2205 Sommers Ave (1-Maple), 2402<br>poor condition. The trees within the project limits the<br>completed for potential new planting locations and<br>seessment Policy<br>10' Pavement Replacement*<br>Driveway Apron Replacement<br>Terrace Walk (between sidewalk & curb)<br>Sidewalk Replacement<br>Intersection Curb & Pavement<br>Sanitary Sewer Main<br>Sanitary Laterals to Property Line                                                                                                                                                                                                              | at remain may have the roots trimmed during construct<br>will continue during design and after project completion<br>Owner 100% / City 0%<br>Owner 50% / City 50%<br>Owner 0% / City 50%<br>Owner 0% / City 100%<br>Owner 0% / City 100%<br>Owner 25% / City 75%                                                                                                                                                                                                                                                                          | ion. Initial coordination with Forestry has been                                                      |
| Private Storm Connections (if any)       Owner 100% / City 0%         Assessments payable in one lump sum or over a period of 8 years, with 5% interest charged on unpaid balance.         *Assessed per linear ft. of frontage         chedule         Advertise for bids       March 2025         Anticipated Construction Start       Late Spring/Early Summer 2025                                                                                                                                                                                                                                                                                                                                                                                                                                                                                                                                                                                                                                                                                                                                                                                                                                                                                                                                                                                                                                                                                                                                                                                                                                                                                                                                                                                                                                                                                                                                                                                                                                                                                                                                                                                                                               | There are 3 (2205 Sommers Ave (1-Maple), 2402<br>poor condition. The trees within the project limits th<br>completed for potential new planting locations and<br>seessment Policy<br>10' Pavement Replacement*<br>Driveway Apron Replacement<br>Terrace Walk (between sidewalk & curb)<br>Sidewalk Replacement<br>Intersection Curb & Pavement<br>Sanitary Sewer Main<br>Sanitary Laterals to Property Line<br>Water Main                                                                                                                                                                                                 | at remain may have the roots trimmed during construct<br>will continue during design and after project completion<br>Owner 100% / City 0%<br>Owner 50% / City 50%<br>Owner 0% / City 100%<br>Owner 0% / City 100%<br>Owner 0% / City 100%<br>Owner 25% / City 75%<br>Owner 0% / City 100%                                                                                                                                                                                                                                                 | ion. Initial coordination with Forestry has been                                                      |
| Assessments payable in one lump sum or over a period of 8 years, with 5% interest charged on unpaid balance. *Assessed per linear ft. of frontage  chedule Advertise for bids Anticipated Construction Start Late Spring/Early Summer 2025                                                                                                                                                                                                                                                                                                                                                                                                                                                                                                                                                                                                                                                                                                                                                                                                                                                                                                                                                                                                                                                                                                                                                                                                                                                                                                                                                                                                                                                                                                                                                                                                                                                                                                                                                                                                                                                                                                                                                           | There are 3 (2205 Sommers Ave (1-Maple), 2402<br>poor condition. The trees within the project limits the<br>completed for potential new planting locations and<br>seessment Policy<br>10' Pavement Replacement*<br>Driveway Apron Replacement<br>Terrace Walk (between sidewalk & curb)<br>Sidewalk Replacement<br>Intersection Curb & Pavement<br>Sanitary Sewer Main<br>Sanitary Laterals to Property Line<br>Water Main<br>Water Main Services                                                                                                                                                                         | at remain may have the roots trimmed during construct<br>will continue during design and after project completion<br>Owner 100% / City 0%<br>Owner 50% / City 50%<br>Owner 0% / City 50%<br>Owner 0% / City 100%<br>Owner 0% / City 100%<br>Owner 0% / City 100%<br>Owner 25% / City 75%<br>Owner 0% / City 100%<br>Owner 0% / City 100%                                                                                                                                                                                                  | ion. Initial coordination with Forestry has been                                                      |
| *Assessed per linear ft. of frontage<br>chedule<br>Advertise for bids March 2025<br>Anticipated Construction Start Late Spring/Early Summer 2025                                                                                                                                                                                                                                                                                                                                                                                                                                                                                                                                                                                                                                                                                                                                                                                                                                                                                                                                                                                                                                                                                                                                                                                                                                                                                                                                                                                                                                                                                                                                                                                                                                                                                                                                                                                                                                                                                                                                                                                                                                                     | There are 3 (2205 Sommers Ave (1-Maple), 2402<br>poor condition. The trees within the project limits the<br>completed for potential new planting locations and<br>seessment Policy<br>10' Pavement Replacement*<br>Driveway Apron Replacement<br>Terrace Walk (between sidewalk & curb)<br>Sidewalk Replacement<br>Intersection Curb & Pavement<br>Sanitary Sewer Main<br>Sanitary Laterals to Property Line<br>Water Main<br>Water Main Services<br>Storm Sewer Main                                                                                                                                                     | at remain may have the roots trimmed during construct<br>will continue during design and after project completion<br>Owner 100% / City 0%<br>Owner 50% / City 50%<br>Owner 0% / City 100%<br>Owner 0% / City 100%<br>Owner 0% / City 100%<br>Owner 25% / City 75%<br>Owner 0% / City 100%<br>Owner 0% / City 100%<br>Owner 0% / City 100%                                                                                                                                                                                                 | ion. Initial coordination with Forestry has been                                                      |
| Advertise for bids     March 2025       Anticipated Construction Start     Late Spring/Early Summer 2025                                                                                                                                                                                                                                                                                                                                                                                                                                                                                                                                                                                                                                                                                                                                                                                                                                                                                                                                                                                                                                                                                                                                                                                                                                                                                                                                                                                                                                                                                                                                                                                                                                                                                                                                                                                                                                                                                                                                                                                                                                                                                             | There are 3 (2205 Sommers Ave (1-Maple), 2402<br>poor condition. The trees within the project limits the<br>completed for potential new planting locations and<br>seessment Policy<br>10' Pavement Replacement*<br>Driveway Apron Replacement<br>Terrace Walk (between sidewalk & curb)<br>Sidewalk Replacement<br>Intersection Curb & Pavement<br>Sanitary Sewer Main<br>Sanitary Laterals to Property Line<br>Water Main Services<br>Storm Sewer Main<br>Private Storm Connections (if any)                                                                                                                             | at remain may have the roots trimmed during construct<br>will continue during design and after project completion<br>Owner 100% / City 0%<br>Owner 50% / City 50%<br>Owner 0% / City 100%<br>Owner 0% / City 100%<br>Owner 0% / City 100%<br>Owner 25% / City 75%<br>Owner 0% / City 100%<br>Owner 0% / City 100%<br>Owner 0% / City 100%<br>Owner 0% / City 100%<br>Owner 100% / City 00%                                                                                                                                                | ion. Initial coordination with Forestry has been                                                      |
| Advertise for bids     March 2025       Anticipated Construction Start     Late Spring/Early Summer 2025                                                                                                                                                                                                                                                                                                                                                                                                                                                                                                                                                                                                                                                                                                                                                                                                                                                                                                                                                                                                                                                                                                                                                                                                                                                                                                                                                                                                                                                                                                                                                                                                                                                                                                                                                                                                                                                                                                                                                                                                                                                                                             | There are 3 (2205 Sommers Ave (1-Maple), 2402<br>poor condition. The trees within the project limits the<br>completed for potential new planting locations and<br>seessment Policy<br>10' Pavement Replacement*<br>Driveway Apron Replacement<br>Terrace Walk (between sidewalk & curb)<br>Sidewalk Replacement<br>Intersection Curb & Pavement<br>Sanitary Sewer Main<br>Sanitary Laterals to Property Line<br>Water Main<br>Water Main Services<br>Storm Sewer Main<br>Private Storm Connections (if any)<br>Assessments payable in one lump sum or over a p                                                            | at remain may have the roots trimmed during construct<br>will continue during design and after project completion<br>Owner 100% / City 0%<br>Owner 50% / City 50%<br>Owner 0% / City 100%<br>Owner 0% / City 100%<br>Owner 0% / City 100%<br>Owner 25% / City 75%<br>Owner 0% / City 100%<br>Owner 0% / City 100%<br>Owner 0% / City 100%<br>Owner 0% / City 100%<br>Owner 100% / City 00%                                                                                                                                                | ion. Initial coordination with Forestry has been                                                      |
| Anticipated Construction Start Late Spring/Early Summer 2025                                                                                                                                                                                                                                                                                                                                                                                                                                                                                                                                                                                                                                                                                                                                                                                                                                                                                                                                                                                                                                                                                                                                                                                                                                                                                                                                                                                                                                                                                                                                                                                                                                                                                                                                                                                                                                                                                                                                                                                                                                                                                                                                         | There are 3 (2205 Sommers Ave (1-Maple), 2402<br>poor condition. The trees within the project limits the<br>completed for potential new planting locations and<br>seessment Policy<br>10' Pavement Replacement*<br>Driveway Apron Replacement<br>Terrace Walk (between sidewalk & curb)<br>Sidewalk Replacement<br>Intersection Curb & Pavement<br>Sanitary Sewer Main<br>Sanitary Laterals to Property Line<br>Water Main<br>Water Main Services<br>Storm Sewer Main<br>Private Storm Connections (if any)<br>Assessments payable in one lump sum or over a p<br>*Assessed per linear ft. of frontage                    | at remain may have the roots trimmed during construct<br>will continue during design and after project completion<br>Owner 100% / City 0%<br>Owner 50% / City 50%<br>Owner 0% / City 100%<br>Owner 0% / City 100%<br>Owner 0% / City 100%<br>Owner 25% / City 75%<br>Owner 0% / City 100%<br>Owner 0% / City 100%<br>Owner 0% / City 100%<br>Owner 0% / City 100%<br>Owner 100% / City 00%                                                                                                                                                | ion. Initial coordination with Forestry has been                                                      |
|                                                                                                                                                                                                                                                                                                                                                                                                                                                                                                                                                                                                                                                                                                                                                                                                                                                                                                                                                                                                                                                                                                                                                                                                                                                                                                                                                                                                                                                                                                                                                                                                                                                                                                                                                                                                                                                                                                                                                                                                                                                                                                                                                                                                      | There are 3 (2205 Sommers Ave (1-Maple), 2402<br>poor condition. The trees within the project limits the<br>completed for potential new planting locations and<br>seessment Policy<br>10' Pavement Replacement*<br>Driveway Apron Replacement<br>Terrace Walk (between sidewalk & curb)<br>Sidewalk Replacement<br>Intersection Curb & Pavement<br>Sanitary Sewer Main<br>Sanitary Laterals to Property Line<br>Water Main Services<br>Storm Sewer Main<br>Private Storm Connections (if any)<br>Assessments payable in one lump sum or over a p<br>*Assessed per linear ft. of frontage<br>chedule                       | at remain may have the roots trimmed during construct<br>will continue during design and after project completion<br>Owner 100% / City 0%<br>Owner 50% / City 50%<br>Owner 0% / City 100%<br>Owner 0% / City 100% | ion. Initial coordination with Forestry has been                                                      |
|                                                                                                                                                                                                                                                                                                                                                                                                                                                                                                                                                                                                                                                                                                                                                                                                                                                                                                                                                                                                                                                                                                                                                                                                                                                                                                                                                                                                                                                                                                                                                                                                                                                                                                                                                                                                                                                                                                                                                                                                                                                                                                                                                                                                      | There are 3 (2205 Sommers Ave (1-Maple), 2402<br>poor condition. The trees within the project limits the<br>completed for potential new planting locations and<br>seessment Policy<br>10' Pavement Replacement*<br>Driveway Apron Replacement<br>Terrace Walk (between sidewalk & curb)<br>Sidewalk Replacement<br>Intersection Curb & Pavement<br>Sanitary Sewer Main<br>Sanitary Laterals to Property Line<br>Water Main Services<br>Storm Sewer Main<br>Private Storm Connections (if any)<br>Assessments payable in one lump sum or over a p<br>*Assessed per linear ft. of frontage<br>Chedule<br>Advertise for bids | at remain may have the roots trimmed during construct<br>will continue during design and after project completion<br>Owner 100% / City 0%<br>Owner 50% / City 50%<br>Owner 0% / City 100%<br>Owner 0% / City 0%<br>eriod of 8 years, with 5% interest charged on unpaid bar<br>March 2025                                                 | ion. Initial coordination with Forestry has been                                                      |