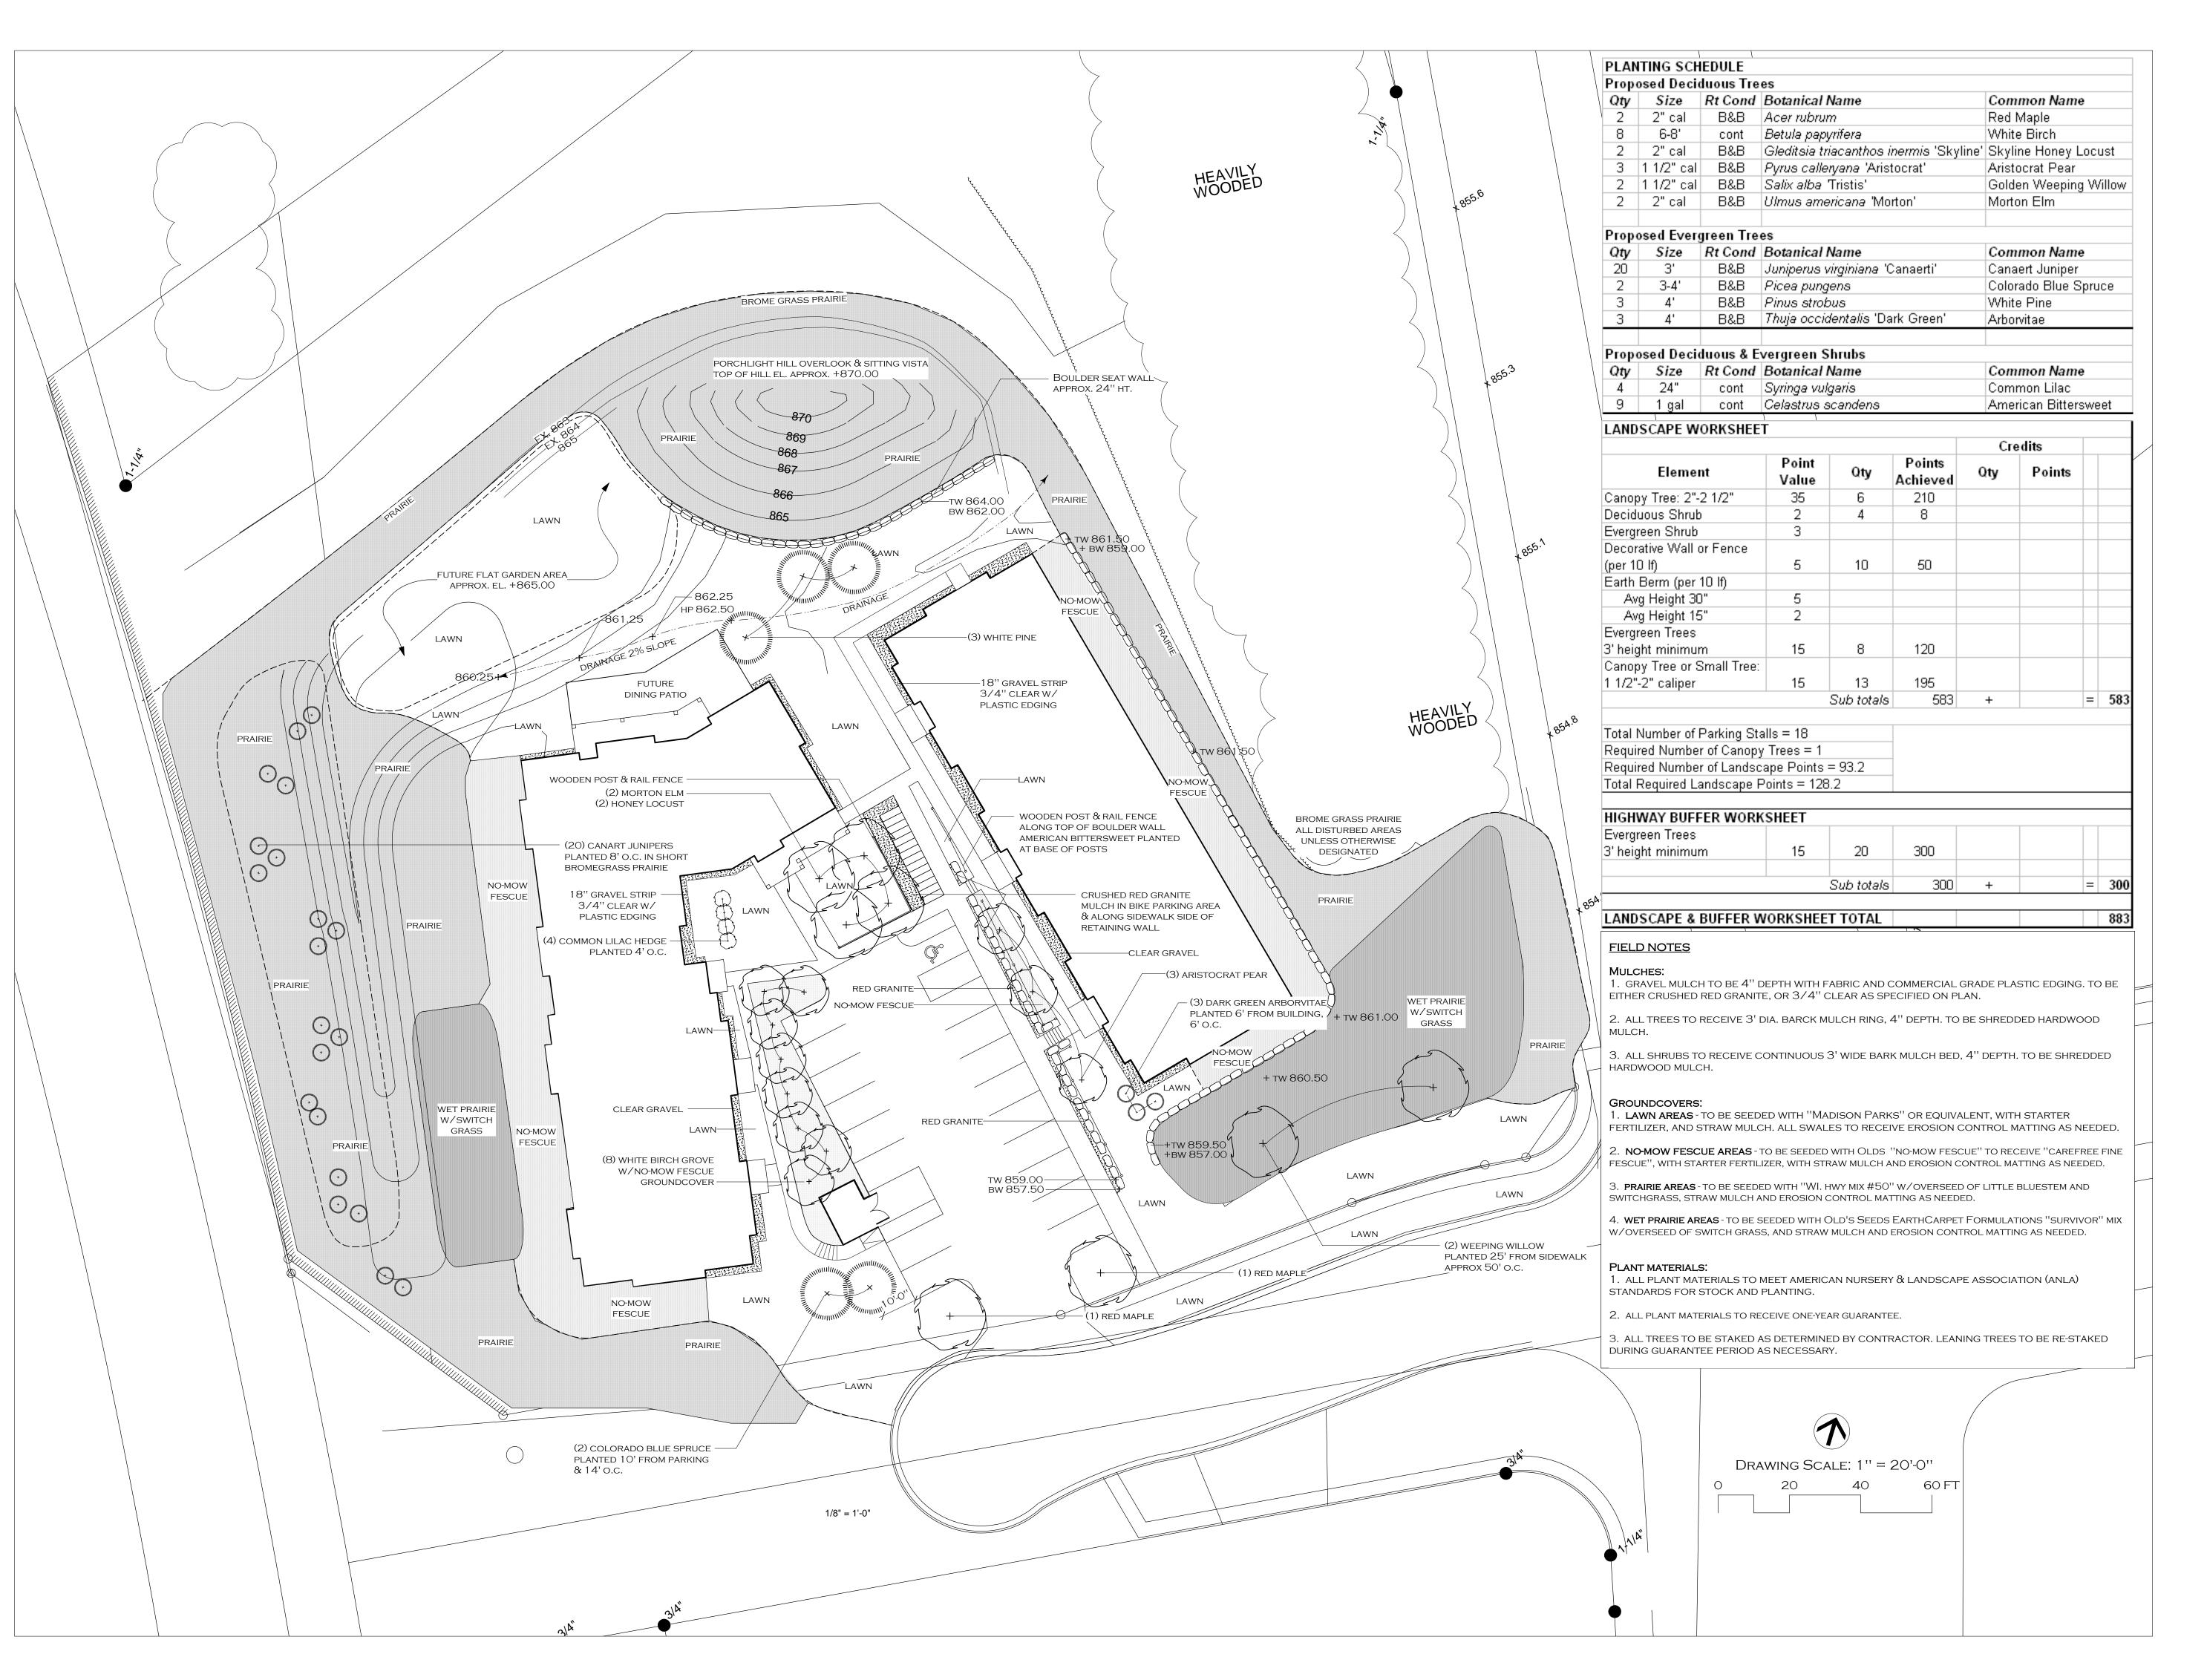

ZDAinc 4797 Capitol View Rd Middleton, WI 53562 608.831.5098 tel 608.831.9071 fax

zdainc.com

January 5, 2011
PRELIMINARY
LANDSCAPE & PLANTING
PLAN

Revisions
FEBRUARY 10, 2011
MARCH 8, 2011
MARCH 23, 2011

Project Title
Porchlight
4002 Nakoosa Trail

Address
Drawing Title

Preliminary Landscape and Planting Plan

Project No.

I **\_**1

This document contains confidential or proprietary information of Knothe & Bruce Architects.