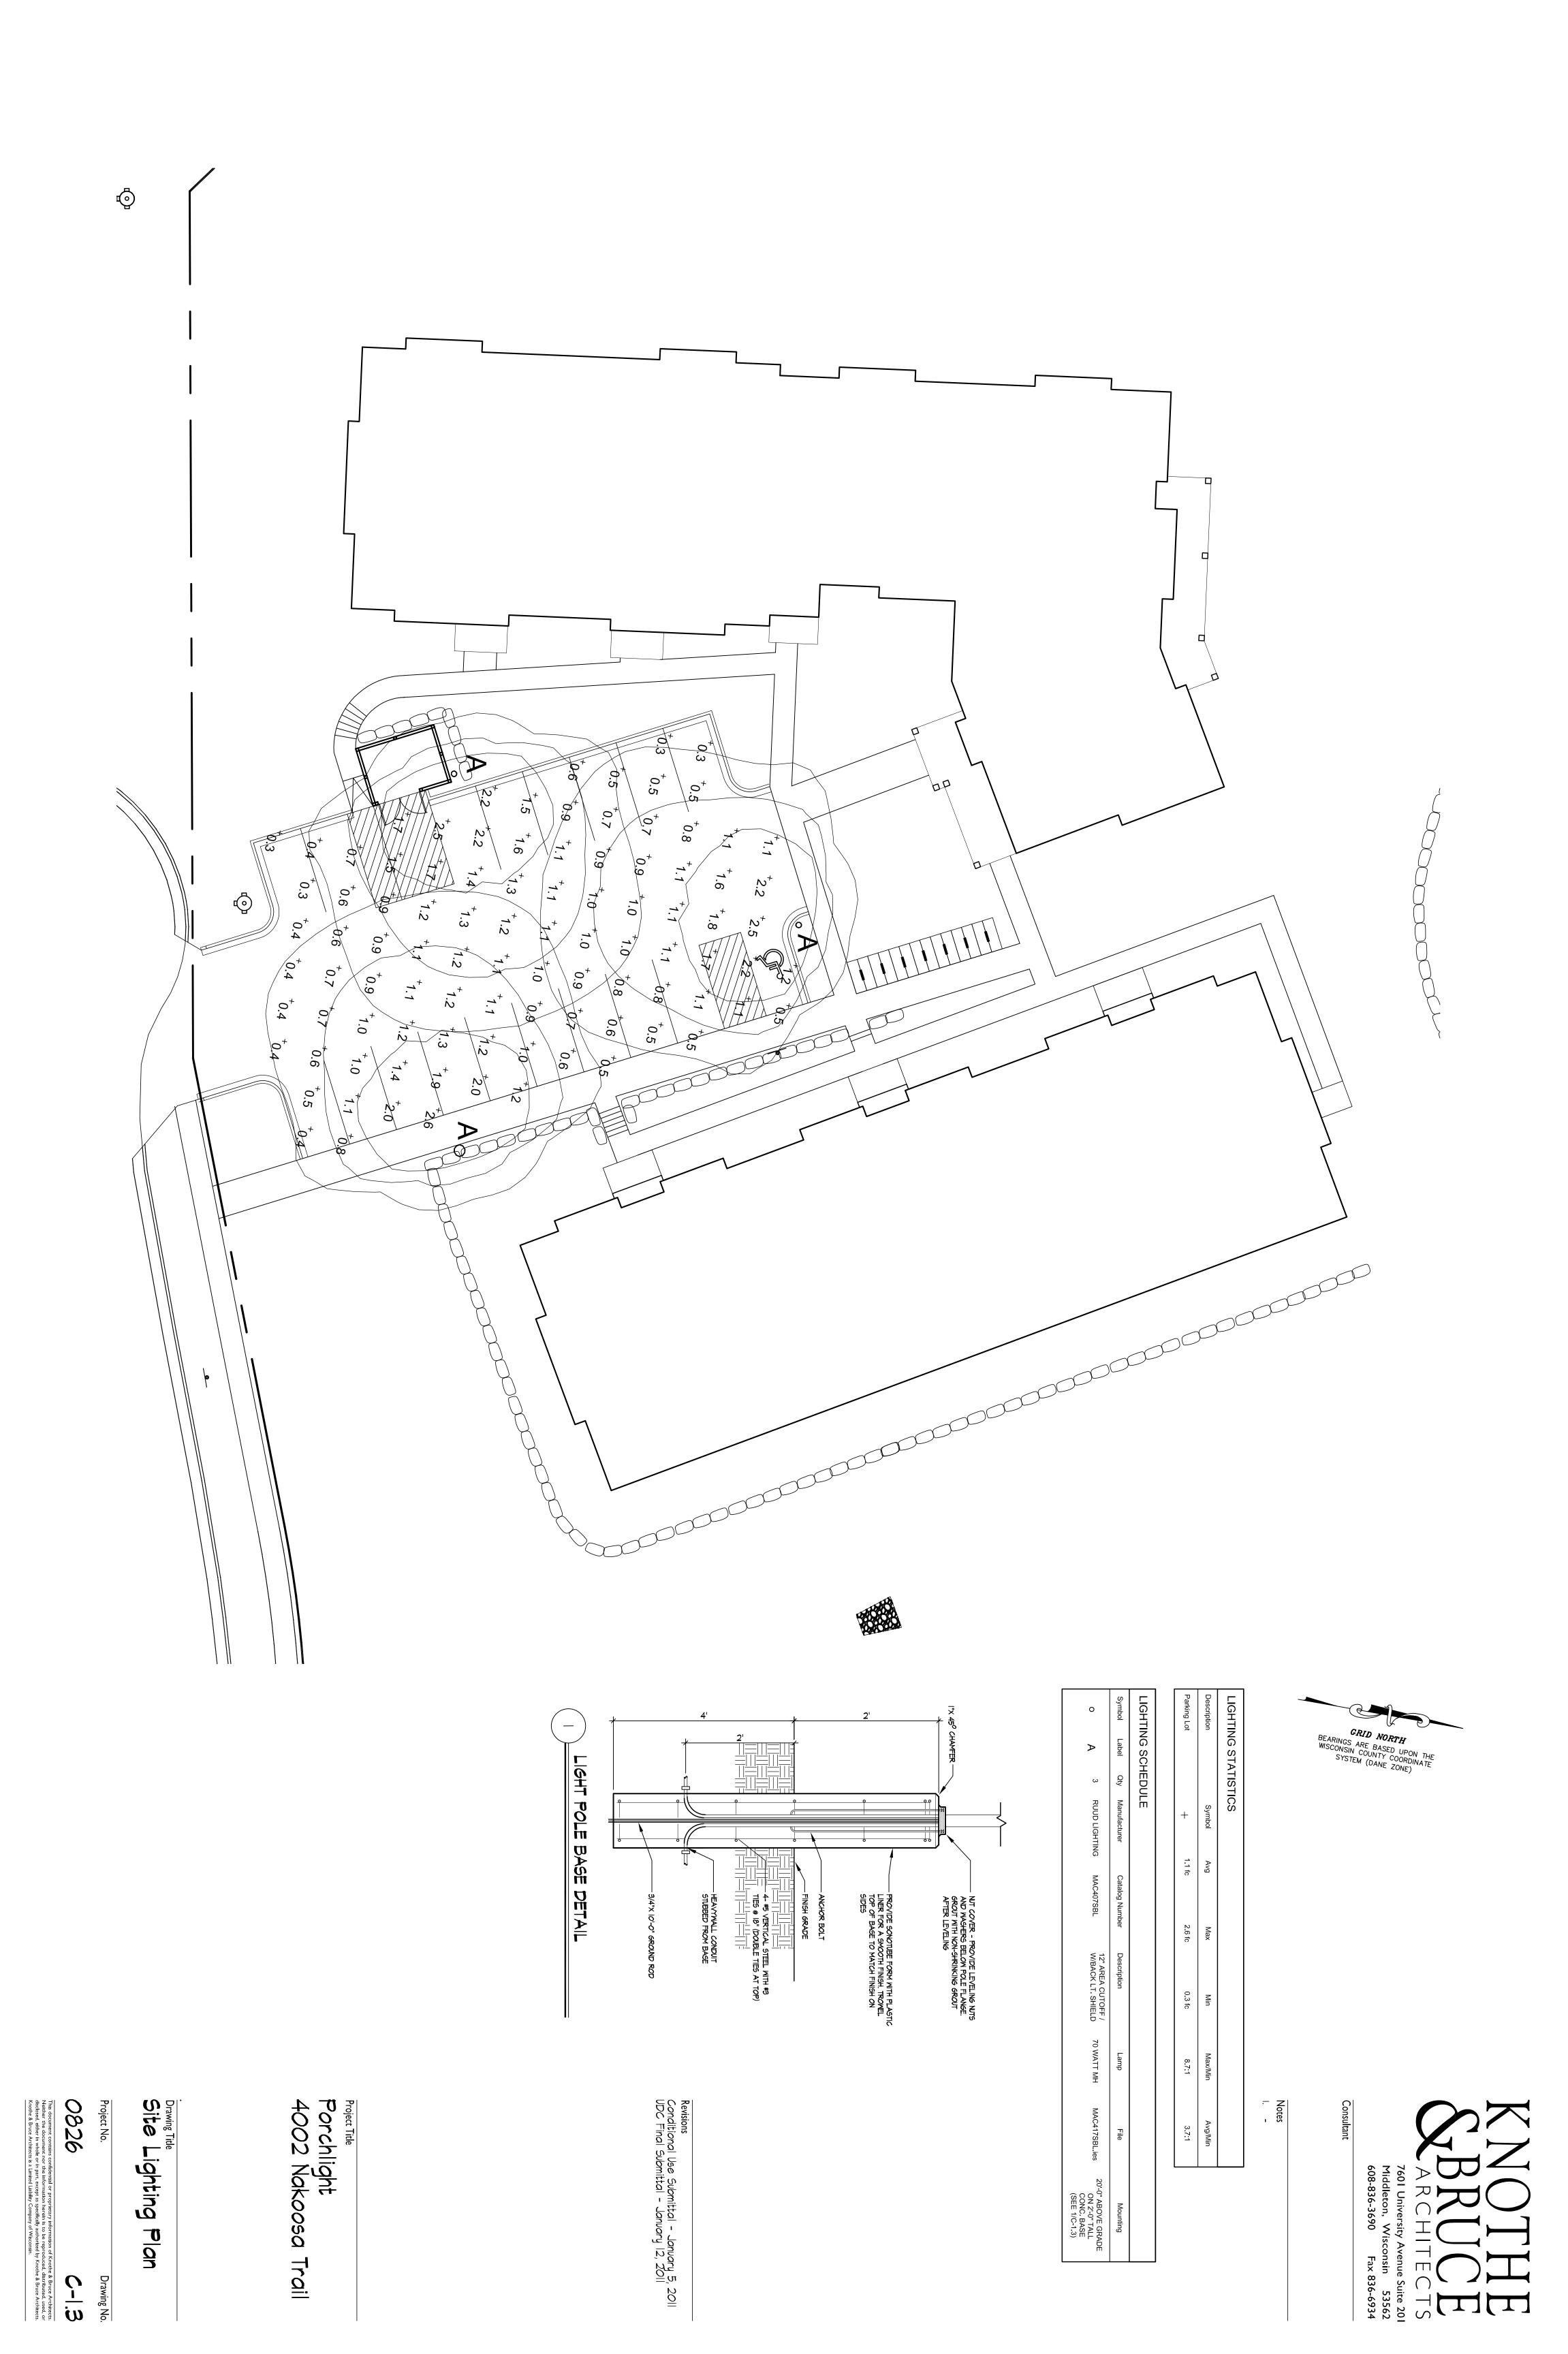

Project Title
Porchlight
4002 Nakoosa Trail

Address
Drawing Title

Preliminary Landscape and Planting Plan

Project No.

I **\_**1

This document contains confidential or proprietary information of Knothe & Bruce Architects.