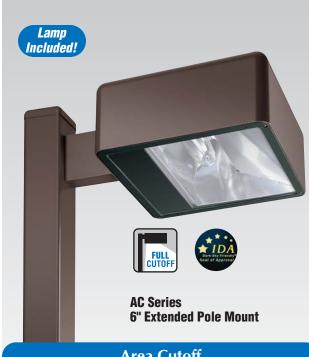

## **Area Cutoff**

This compact forward-throw reflector has a main beam of 60+ degrees from vertical (30 degrees from horizontal), providing wide lateral distribution and excellent uniformities. A Backlight Shield accessory (standard on Wall Mount) permits precise cutoff adjustability.

## **Three Sizes:**

12" square x 5" deep (305 x 127 mm) 16" square x 6.5" deep (406 x 165 mm) 22" square x 9.3" deep (559 x 235 mm)

Candlepower distribution curve of 400W MH 16" Area Cutoff Light. (Side View)