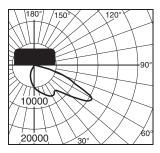

## **Three Sizes:**

12" square x 5" deep (305 x 127 mm) 16" square x 6.5" deep (406 x 165 mm) 22" square x 9.3" deep (559 x 235 mm)

Candlepower distribution curve of 400W MH 16" Area Cutoff Light. (Side View)