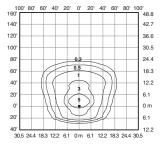

Isofootcandle plot of 400W MH Area Cutoff Light at 30' (9.1 m) mounting height, 0° tilt above horizontal, with backlight shield removed.

| Order Information |                                                                                                                                                                         |                                                                                                                                                                                                                                                                                                                                                                                                                                                                                                                                                                                                                                                                                                                                                      |  |  |
|-------------------|-------------------------------------------------------------------------------------------------------------------------------------------------------------------------|------------------------------------------------------------------------------------------------------------------------------------------------------------------------------------------------------------------------------------------------------------------------------------------------------------------------------------------------------------------------------------------------------------------------------------------------------------------------------------------------------------------------------------------------------------------------------------------------------------------------------------------------------------------------------------------------------------------------------------------------------|--|--|
| Wattage/          | Catalog                                                                                                                                                                 | Mounting Code                                                                                                                                                                                                                                                                                                                                                                                                                                                                                                                                                                                                                                                                                                                                        |  |  |
| ) Lamp            | Number                                                                                                                                                                  | (Insert Code at * in Catalog #)                                                                                                                                                                                                                                                                                                                                                                                                                                                                                                                                                                                                                                                                                                                      |  |  |
| 150W PSMH         | MAC <u>*</u> 615-M                                                                                                                                                      | 1 = 1-1/2" Close Pole Mount                                                                                                                                                                                                                                                                                                                                                                                                                                                                                                                                                                                                                                                                                                                          |  |  |
| 150W PSMH         | AC <u>*</u> 615-M                                                                                                                                                       | 2 = 6" Extended Pole Mount                                                                                                                                                                                                                                                                                                                                                                                                                                                                                                                                                                                                                                                                                                                           |  |  |
| 250W PSMH         | AC <u>*</u> 625-M                                                                                                                                                       | 3 = 2" Adjustable Fitter                                                                                                                                                                                                                                                                                                                                                                                                                                                                                                                                                                                                                                                                                                                             |  |  |
| 320W PSMH         | AC <u>*</u> 632-M                                                                                                                                                       | 4 = Yoke Mount                                                                                                                                                                                                                                                                                                                                                                                                                                                                                                                                                                                                                                                                                                                                       |  |  |
| 400W PSMH         | AC <u>*</u> 640-M                                                                                                                                                       | 6 = 1/2" Adjustable Fitter                                                                                                                                                                                                                                                                                                                                                                                                                                                                                                                                                                                                                                                                                                                           |  |  |
| 750W PSMH         | AC <u>*</u> 675-M                                                                                                                                                       | (12" housing only)                                                                                                                                                                                                                                                                                                                                                                                                                                                                                                                                                                                                                                                                                                                                   |  |  |
| 50W MH            | MAC <u>*</u> 405-M                                                                                                                                                      | 8 = Without Mounting (hardware)                                                                                                                                                                                                                                                                                                                                                                                                                                                                                                                                                                                                                                                                                                                      |  |  |
| 70W MH            | MAC <u>*</u> 407-M                                                                                                                                                      | K = Round Tube Off-Center                                                                                                                                                                                                                                                                                                                                                                                                                                                                                                                                                                                                                                                                                                                            |  |  |
| 100W MH           | MAC <u>*</u> 410-M                                                                                                                                                      | Tenon Mount (16" housing only)                                                                                                                                                                                                                                                                                                                                                                                                                                                                                                                                                                                                                                                                                                                       |  |  |
| 175W MH <b>4</b>  | MAC <u>*</u> 417-M                                                                                                                                                      | (For 2-3/8" or 3" O.D.)                                                                                                                                                                                                                                                                                                                                                                                                                                                                                                                                                                                                                                                                                                                              |  |  |
| 175W MH <b>4</b>  | AC <u>*</u> 417-M                                                                                                                                                       | M = Round Tube Off-Center                                                                                                                                                                                                                                                                                                                                                                                                                                                                                                                                                                                                                                                                                                                            |  |  |
| 250W MH 4         | AC <u>*</u> 425-M                                                                                                                                                       | Direct Mount (16" housing only)                                                                                                                                                                                                                                                                                                                                                                                                                                                                                                                                                                                                                                                                                                                      |  |  |
| 400W MH ◀         | AC <u>*</u> 440-M                                                                                                                                                       | (Direct Fitter for 4" sq. pole)                                                                                                                                                                                                                                                                                                                                                                                                                                                                                                                                                                                                                                                                                                                      |  |  |
| 1000W MH          | AC <u>*</u> 499-M                                                                                                                                                       | W = Wall Mount                                                                                                                                                                                                                                                                                                                                                                                                                                                                                                                                                                                                                                                                                                                                       |  |  |
| 35W HPS           | MAC <u>*</u> 503-1                                                                                                                                                      | (Backlight Shield is standard)                                                                                                                                                                                                                                                                                                                                                                                                                                                                                                                                                                                                                                                                                                                       |  |  |
| 50W HPS           | MAC <u>*</u> 505-D                                                                                                                                                      |                                                                                                                                                                                                                                                                                                                                                                                                                                                                                                                                                                                                                                                                                                                                                      |  |  |
| 70W HPS           | MAC <u>*</u> 507-M                                                                                                                                                      | NOTE: When using multiple 22" sq.                                                                                                                                                                                                                                                                                                                                                                                                                                                                                                                                                                                                                                                                                                                    |  |  |
| 100W HPS          | MAC <u>*</u> 510-M                                                                                                                                                      | housings at 90° configuration, a special 12" arm is required; see page 148.                                                                                                                                                                                                                                                                                                                                                                                                                                                                                                                                                                                                                                                                          |  |  |
| 150W HPS          | MAC <u>*</u> 515-M                                                                                                                                                      | 12 ann is required, see page 140.                                                                                                                                                                                                                                                                                                                                                                                                                                                                                                                                                                                                                                                                                                                    |  |  |
| 250W HPS          | AC <u>*</u> 525-M                                                                                                                                                       |                                                                                                                                                                                                                                                                                                                                                                                                                                                                                                                                                                                                                                                                                                                                                      |  |  |
| 400W HPS          | AC <u>*</u> 540-M                                                                                                                                                       |                                                                                                                                                                                                                                                                                                                                                                                                                                                                                                                                                                                                                                                                                                                                                      |  |  |
|                   | 150W PSMH 150W PSMH 150W PSMH 250W PSMH 320W PSMH 400W PSMH 750W PSMH 50W MH 100W MH 175W MH 400W MH 400W MH 400W MH 400W MH 35W HPS 50W HPS 100W HPS 150W HPS 250W HPS | Wattage/         Catalog           ) Lamp         Number           150W PSMH         MAC_*615-M           150W PSMH         AC_*615-M           250W PSMH         AC_*625-M           320W PSMH         AC_*632-M           400W PSMH         AC_*640-M           750W PSMH         AC_*675-M           50W MH         MAC_*405-M           70W MH         MAC_*407-M           100W MH         MAC_*410-M           175W MH         AC_*417-M           175W MH         AC_*417-M           250W MH         AC_*425-M           400W MH         AC_*440-M           1000W MH         AC_*503-1           50W HPS         MAC_*505-D           70W HPS         MAC_*507-M           100W HPS         MAC_*515-M           250W HPS         AC_*525-M |  |  |