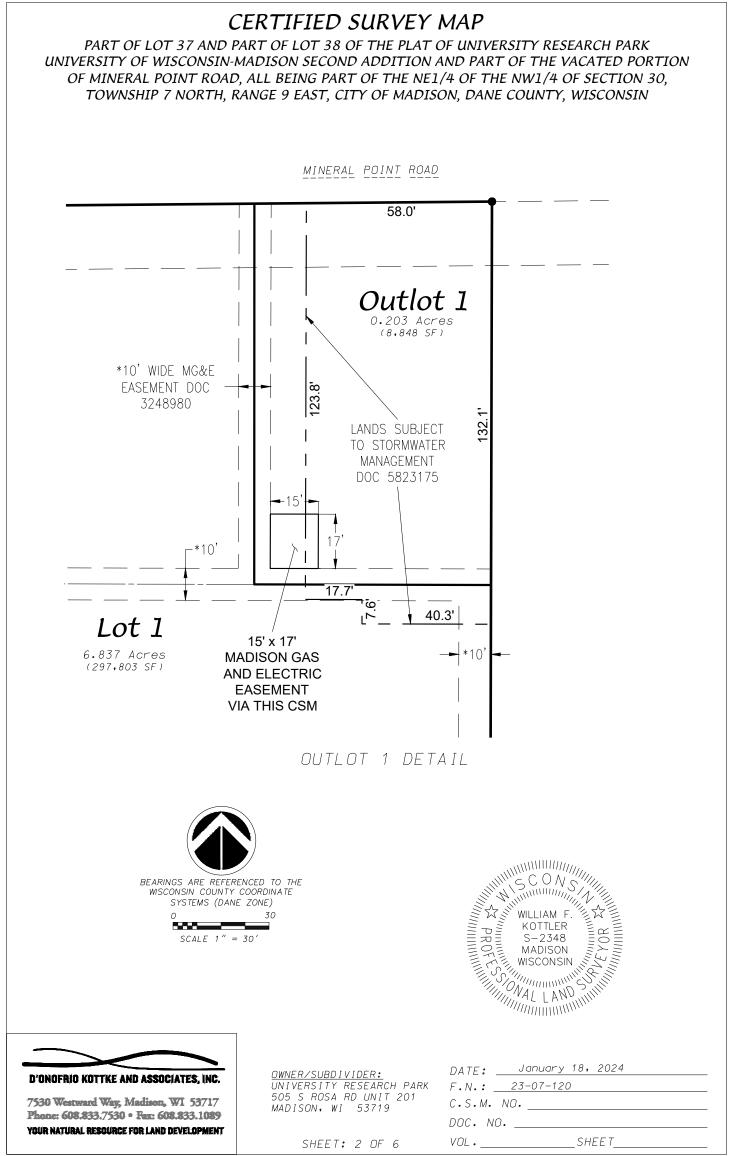

PART OF LOT 37 AND PART OF LOT 38 OF THE PLAT OF UNIVERSITY RESEARCH PARK UNIVERSITY OF WISCONSIN-MADISON SECOND ADDITION AND PART OF THE VACATED PORTION OF MINERAL POINT ROAD, ALL BEING PART OF THE NE1/4 OF THE NW1/4 OF SECTION 30, TOWNSHIP 7 NORTH, RANGE 9 EAST, CITY OF MADISON, DANE COUNTY, WISCONSIN

All of Lot 37 and part of Lot 38 of the Plat of University Research Park University of Wisconsin - Madison Second Addition recorded in Volume 57-39B of plats, pages 146-150 as Document No. 2718052, and part of the vacated portion of Mineral Point Road by City of Madison resolution no. RES-21-00411, All being part of the NE1/4 of the NW1/4 of Section 30, Township 7 North, Range 9 East, City of Madison, Dane county, Wisconsin, containing 306,651 square feet (7.040 acres) described as follows:

BEGINNING at the Southwest corner of Lot 1 Certified Survey Map 10343, recorded in Volume 61 of Certified Surveys, pages 32-35, as Document No. 3461981; thence along the North right-of-way line of Charmany Drive, 385.69 feet along the arc of a curve to the left with a radius of 410.00 feet and chord of N77°13′58″W, 371.62 feet; thence continuing along said North right-of-way line, S75°49'06"W, 191.78 feet; thence continuing along said North right-of-way line 36.99 feet along the arc of a curve to the right with a radius of 25.00 feet and chord of N61°47′23″W, 33.71 feet to the East right-of-way line of South Rosa Road; thence along said East right-of-way line, N20°57′38″W, 34.64 feet; thence continuing along said East right-of-way line, N22°31′24″W, 141.78 feet; thence continuing along said East right-of-way line 172.22 feet along the arc of a curve to the right with a radius of 448.04 feet and chord of N11°30′42″W, 171.16 feet; thence continuing along said East right-of-way line NOO°30'00"W, 74.41 feet; thence continuing along said East right-of-way line 39.27 feet along the arc of a curve to the right with a radius of 25.00 feet and chord of N44°30'00"E, 35.36 feet to the South right-of-way line of Mineral Point Road; thence along said South right-of-way line, N89°30'00"E, 734.09 feet to the West line of Lot 1 of said Certified Survey Map 10343; thence along said West line S00°08'50"W, 377.57 feet; thence continuing along said West line, S35°17'55"W, 135.48 feet to the point of BEGINNING.