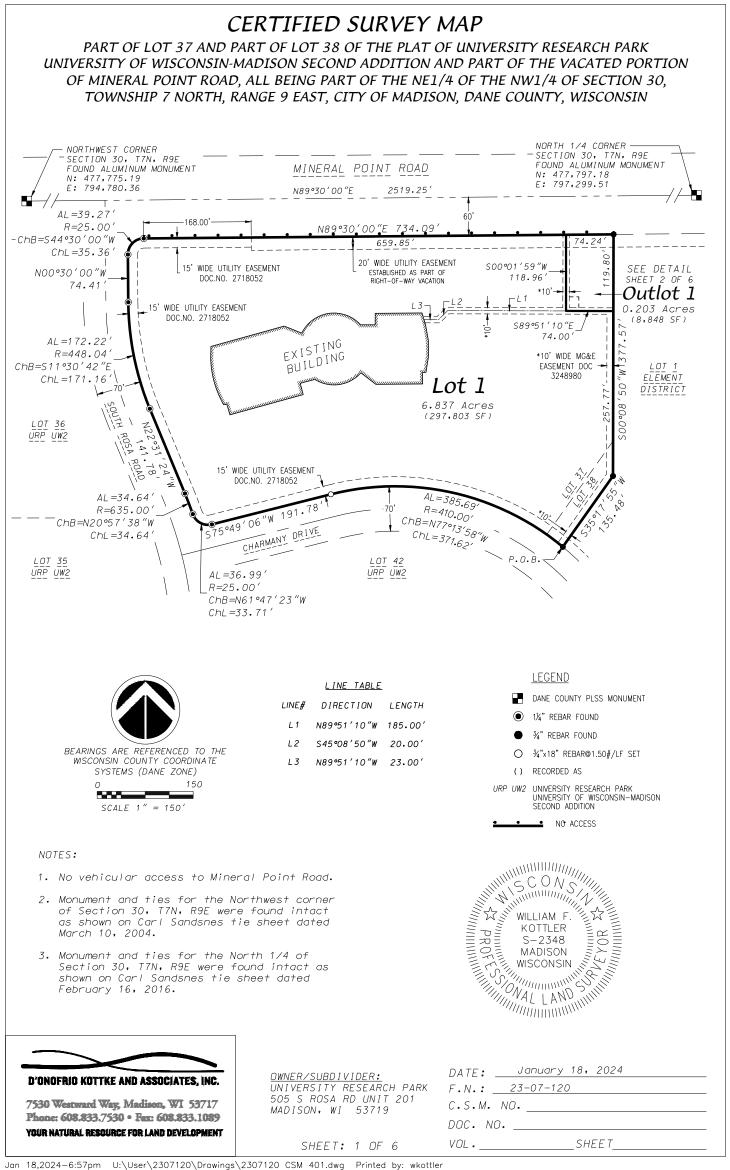

PART OF LOT 37 AND PART OF LOT 38 OF THE PLAT OF UNIVERSITY RESEARCH PARK UNIVERSITY OF WISCONSIN-MADISON SECOND ADDITION AND PART OF THE VACATED PORTION OF MINERAL POINT ROAD, ALL BEING PART OF THE NE1/4 OF THE NW1/4 OF SECTION 30, TOWNSHIP 7 NORTH, RANGE 9 EAST, CITY OF MADISON, DANE COUNTY, WISCONSIN

All of Lot 37 and part of Lot 38 of the Plat of University Research Park University of Wisconsin - Madison Second Addition recorded in Volume 57-39B of plats, pages 146-150 as Document No. 2718052, and part of the vacated portion of Mineral Point Road by City of Madison resolution no. RES-21-00411, All being part of the NE1/4 of the NW1/4 of Section 30, Township 7 North, Range 9 East, City of Madison, Dane county, Wisconsin, containing 306,651 square feet (7.040 acres) described as follows:

BEGINNING at the Southwest corner of Lot 1 Certified Survey Map 10343, recorded in Volume 61 of Certified Surveys, pages 32-35, as Document No. 3461981; thence along the North right-of-way line of Charmany Drive, 385.69 feet along the arc of a curve to the left with a radius of 410.00 feet and chord of N77°13′58″W, 371.62 feet; thence continuing along said North right-of-way line, S75°49'06"W, 191.78 feet; thence continuing along said North right-of-way line 36.99 feet along the arc of a curve to the right with a radius of 25.00 feet and chord of N61°47′23″W, 33.71 feet to the East right-of-way line of South Rosa Road; thence along said East right-of-way line, N20°57′38″W, 34.64 feet; thence continuing along said East right-of-way line, N22°31′24″W, 141.78 feet; thence continuing along said East right-of-way line 172.22 feet along the arc of a curve to the right with a radius of 448.04 feet and chord of N11°30′42″W, 171.16 feet; thence continuing along said East right-of-way line NOO°30'00"W, 74.41 feet; thence continuing along said East right-of-way line 39.27 feet along the arc of a curve to the right with a radius of 25.00 feet and chord of N44°30'00"E, 35.36 feet to the South right-of-way line of Mineral Point Road; thence along said South right-of-way line, N89°30'00"E, 734.09 feet to the West line of Lot 1 of said Certified Survey Map 10343; thence along said West line S00°08'50"W, 377.57 feet; thence continuing along said West line, S35°17'55"W, 135.48 feet to the point of BEGINNING.