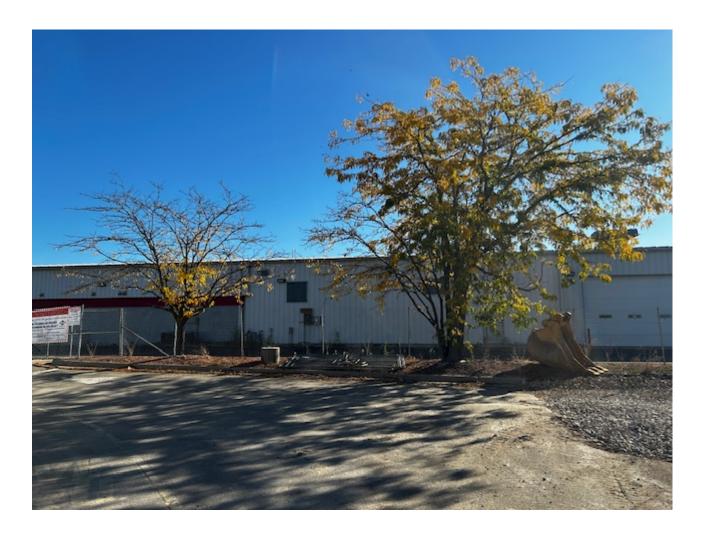

Drive up – NW Elevation; 10-7-2024

Exterior – South Elevation; 10-7-2024

East property line – Honey locust Trees. Will Save these two trees from demo. 10-7-2024

Exterior – SE Elevation; 10-7-2024

North Property Line – Honey locust that will be saved from demo; 10-7-2024