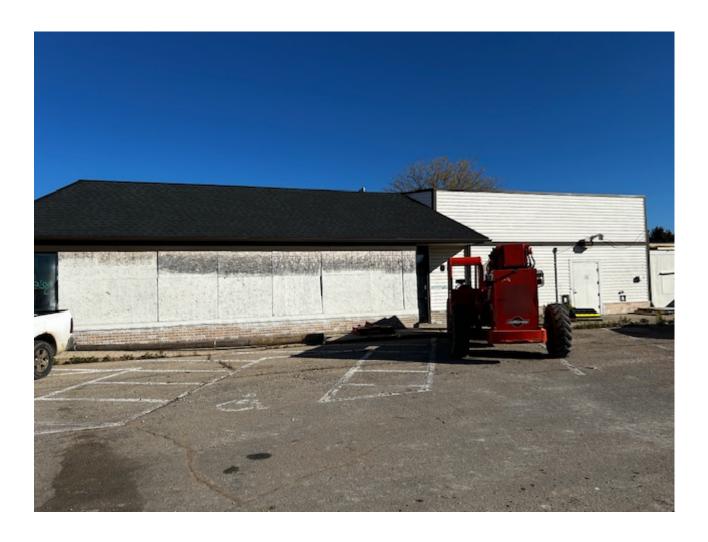

Drive up – NW Elevation; 10-7-2024

Exterior – South Elevation; 10-7-2024

East property line – Honey locust Trees. Will Save these two trees from demo. 10-7-2024

Exterior – SE Elevation; 10-7-2024

North Property Line – Honey locust that will be saved from demo; 10-7-2024

Exterior East Property Line; 10-7-2024

Interior 1; 10-7-2024

Interior 2; 10-7-2024

Interior 3; 10-7-2024

Interior 4; 10-7-2024