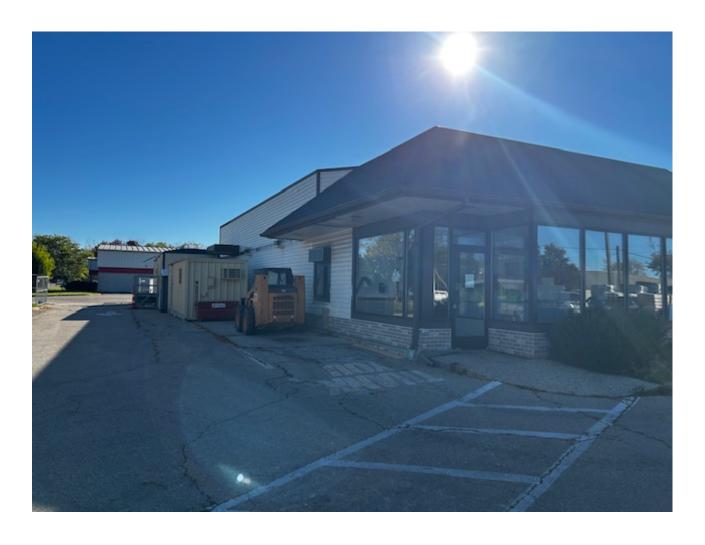

Drive up – NW Elevation; 10-7-2024

Exterior – South Elevation; 10-7-2024

East property line – Honey locust Trees. Will Save these two trees from demo. 10-7-2024

Exterior – SE Elevation; 10-7-2024

North Property Line – Honey locust that will be saved from demo; 10-7-2024