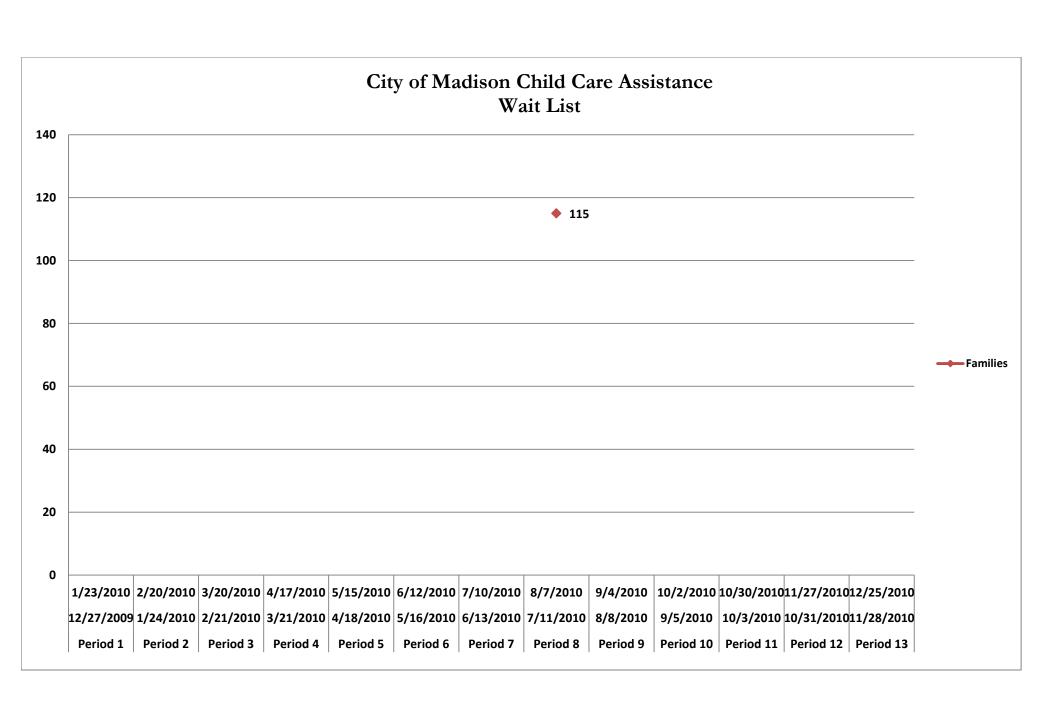

# Wait List Data

|          | Families on Waiting List Data for Line Graph |           |           |           |           |
|----------|----------------------------------------------|-----------|-----------|-----------|-----------|
|          |                                              |           |           |           |           |
|          | Period 1                                     | Period 2  | Period 3  | Period 4  | Period 5  |
|          | 12/27/2009                                   | 1/24/2010 | 2/21/2010 | 3/21/2010 | 4/18/2010 |
|          | 1/23/2010                                    | 2/20/2010 | 3/20/2010 | 4/17/2010 | 5/15/2010 |
| Families |                                              |           |           |           |           |

# Wait List Data

| Period 6  | Period 7  | Period 8  | Period 9 | Period 10 | Period 11  |
|-----------|-----------|-----------|----------|-----------|------------|
| 5/16/2010 | 6/13/2010 | 7/11/2010 | 8/8/2010 | 9/5/2010  | 10/3/2010  |
| 6/12/2010 | 7/10/2010 | 8/7/2010  | 9/4/2010 | 10/2/2010 | 10/30/2010 |
| _         |           | 115       |          |           |            |

| Period 12  | Period 13  |
|------------|------------|
| 10/31/2010 | 11/28/2010 |
| 11/27/2010 | 12/25/2010 |
|            |            |