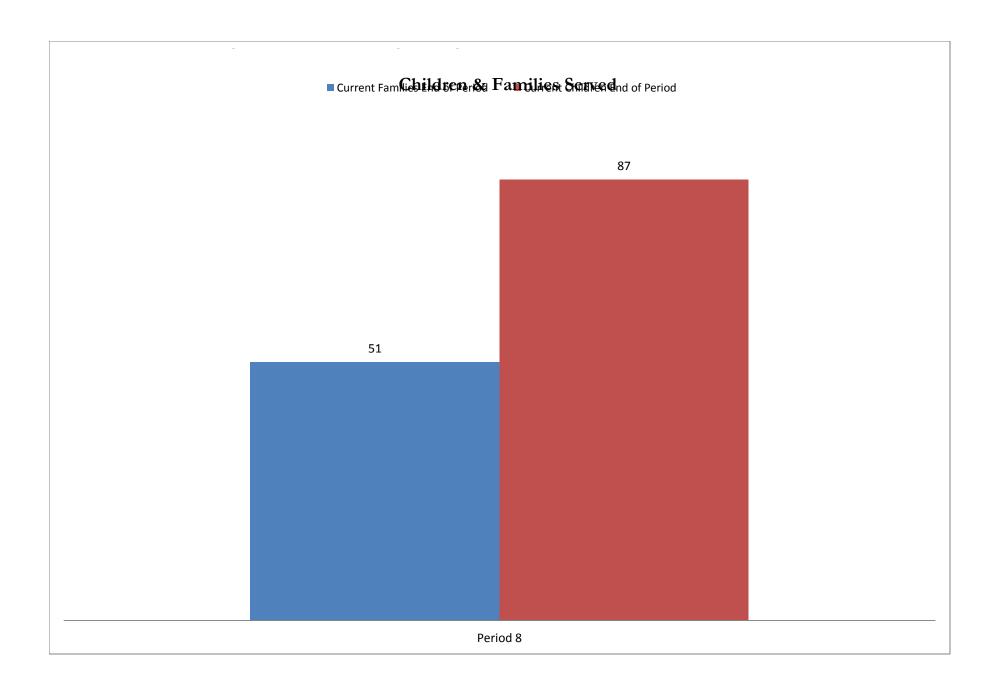

#### Period 8 7/10/2011 8/6/2011

|                                 | 8. | /6/2011 |
|---------------------------------|----|---------|
| Current Families End of Period  |    | 51      |
| Working                         | 41 |         |
| Looking for Work                | 0  |         |
| Training                        | 4  |         |
| Training & Working              | 2  |         |
| Special Needs                   | 4  |         |
| Current Children End of Period  |    | 87      |
| Infants                         | 10 |         |
| Toddlers                        | 12 |         |
| Preschool                       | 30 |         |
| School Age                      | 35 |         |
| Current Children End of Period  |    | 87      |
| Centers                         | 63 |         |
| Family Child Care               | 21 |         |
| No Provider                     | 3  |         |
| Current Providers End of Period |    | 39      |
| Centers                         | 26 |         |
| Family Providers                | 13 |         |
| New Families (or re-opened)     |    | 0       |
| New Children (or re-opened)     |    | 0       |
| Families Discontinued YTD       |    | 20      |
| Children Discontinued YTD       |    | 29      |
| Children Over Age YTD           |    | 0       |
| Children Served During Period   |    | 116     |
| Families Served During Period   |    | 71      |
| Families on Waiting List        |    | 115     |
| Projected Surplus/(Deficit)     | \$ | 166,006 |