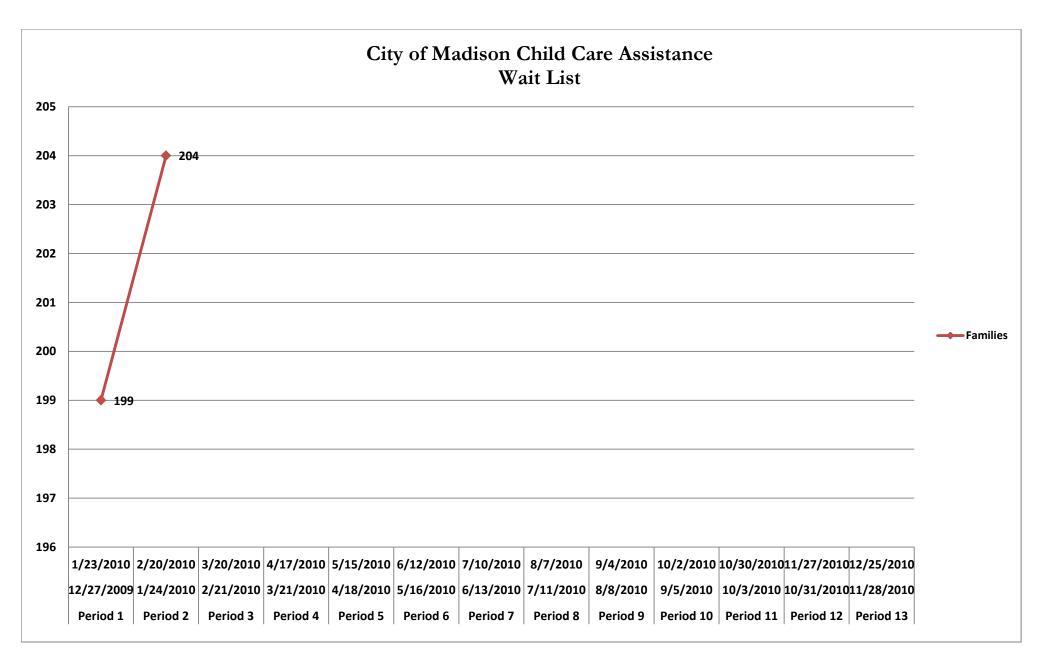

|          | Families on Waitir | ng List Data fo | r Line Graph |           |           |
|----------|--------------------|-----------------|--------------|-----------|-----------|
|          |                    |                 |              |           |           |
|          | Period 1           | Period 2        | Period 3     | Period 4  | Period 5  |
|          | 12/27/2009         | 1/24/2010       | 2/21/2010    | 3/21/2010 | 4/18/2010 |
|          | 1/23/2010          | 2/20/2010       | 3/20/2010    | 4/17/2010 | 5/15/2010 |
| Families | 199                | 204             |              |           |           |

| Period 6  | Period 7  | Period 8  | Period 9 | Period 10 | Period 11  |
|-----------|-----------|-----------|----------|-----------|------------|
| 5/16/2010 | 6/13/2010 | 7/11/2010 | 8/8/2010 | 9/5/2010  | 10/3/2010  |
| 6/12/2010 | 7/10/2010 | 8/7/2010  | 9/4/2010 | 10/2/2010 | 10/30/2010 |
|           |           |           |          |           |            |

| Period 12  | Period 13  |
|------------|------------|
| 10/31/2010 | 11/28/2010 |
| 11/27/2010 | 12/25/2010 |
|            |            |