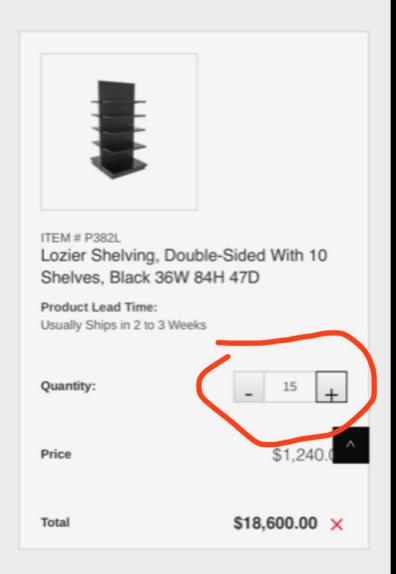

#### ••III LTE (ED)

dgsretail.com

Total \$18,600.00 ×

ITEM # P382K

Lozier Shelving, Single-Sided With 5 Shelves, Black 36W 84H 22D

#### **Product Lead Time:**

Usually Ships in 2 to 3 Weeks

Quantity:

Price

\$753.00

**Total** 

\$4,518.00 ×

SUBTOTAL:

\$23,118.00

# Shopping Cart (15 Items)

SUBTOTAL: \$18,600.00