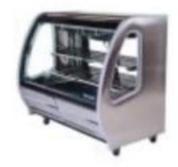

# $\Delta \Delta \Delta \Delta \Delta \Delta$

56" CURVED GLASS REFRIGERATED DELI BAKERY DISPLAY CASE PRO-KOLD DDC60 SS STAINLESS STEEL

\$5,334.00 \$3,860.00

usaequipmentdirect.com

**Q** Search