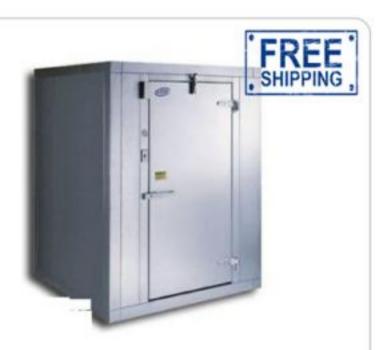

#### **ADD TO CART**

 $\Delta \Delta \Delta \Delta \Delta \Delta \Delta$ 

LEER 06 X 12 X 7'6" WALK-IN FREEZER INDOOR REMOTE W FLOOR

\$15,189.97

usaequipmentdirect.com

**Q** Search

**ተተ** 

LEER 06 X 12 X 7'2" WALK-IN COOLER INDOOR REMOTE FLOORLESS