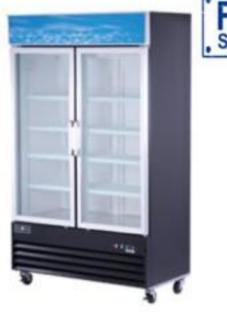

#### **ADD TO CART**

ಭಾಭಾಭಾಭ

**DOUBLE SHELF LIGHT DUTY 12X72** 

\$521.99

usaequipmentdirect.com

**Q** Search

\$4,200.00

2 GLASS DOOR FREEZER MERCHANDISER 49 CU.FT SGF-49 SPARTAN

#### **ADD TO CART**

ಭಾಭಾಭಾಭ

OPEN FLAT TOP WORK TABLE CABINET 30X60

\$1,834.24

usaequipmentdirect.com

Search

**ಬಿಬಿಬಿಬಿ**ಬಿ

2 GLASS DOOR COOLER MERCHANDISER 49 CU.FT SGM-49RS SPARTAN