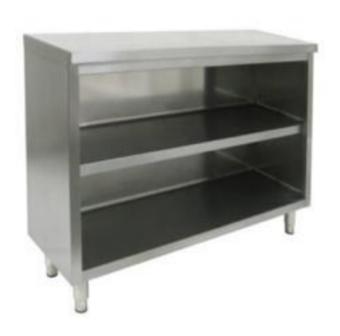

#### **ADD TO CART**

ಭಾಭಾಭಾಭ

OPEN FLAT TOP WORK TABLE CABINET 30X60

\$1,834.24

usaequipmentdirect.com

Search

**ಬಿಬಿಬಿಬಿ**ಬಿ

2 GLASS DOOR COOLER MERCHANDISER 49 CU.FT SGM-49RS SPARTAN