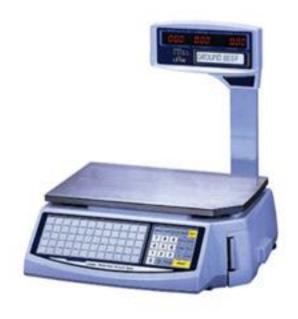

#### **ADD TO CART**

44444

SKYFOOD EQUIPMENT LS-100-N SCALE, PRICE COMPUTING

\$3,441.00 \$1,504.62