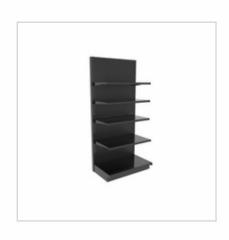

#### ••III LTE (ED)

dgsretail.com

Total \$18,600.00 ×

ITEM # P382K

Lozier Shelving, Single-Sided With 5 Shelves, Black 36W 84H 22D