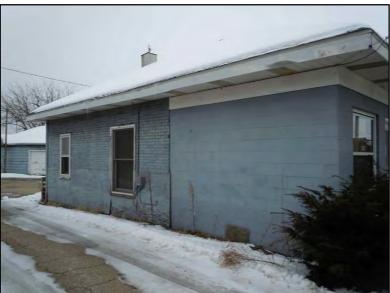

PUBLIC WORKS PROJECT #:

9174

SHEET TITLE:

COVER SHEET

SHEET NUMBER:

202-208 S. BALDWIN ST. EXTERIOR