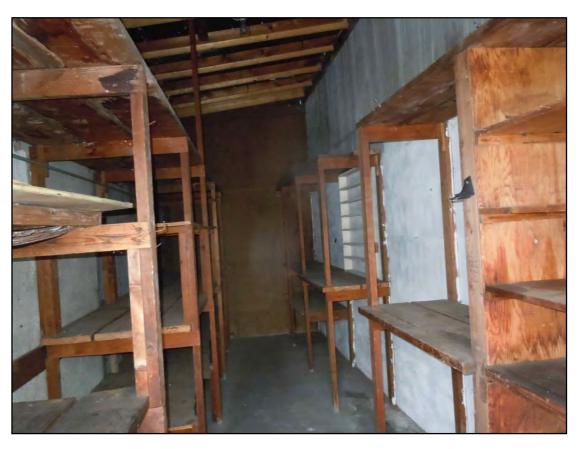

JECT #:

9174

SHEET TITLE:

BUILDING PHOTOS

SHEET NUMBER:











### 210 S. BALDWIN ST. EXTERIOR

## City of Madison Department of Public Works PARKS DIVISION

City-County Building, Suite 104 210 Martin Luther King, Jr. Blvd. Madison, WI 53703



PROJECT

MCPIKE PARK
BUILDING
DEMOLITION AND
SITE RESTORATION

PROJECT ADDRESS:

202-212 S. BALDWIN ST. MADISON, WI 53703

Although every effort has been made in preparing these plans and checking them for accuracy, the contractor and subcontractors must check all details and dimensions of their trade and be responsible for the same.

| DATE     |
|----------|
| 07-18-24 |
|          |
|          |
|          |
|          |
|          |
|          |
|          |

PUBLIC WORKS PROJECT #:

9174

SHEET TITLE:

BUILDING PHOTOS

SHEET NUMBER:











210 S. BALDWIN ST. INTERIOR

City-County Building, Suite 104 210 Martin Luther King, Jr. Blvd. Madison, WI 53703



PROJECT:

MCPIKE PARK
BUILDING
DEMOLITION AND
SITE RESTORATION

PROJECT ADDRESS:

202-212 S. BALDWIN ST. MADISON, WI 53703

Although every effort has been made in preparing these plans and checking them for accuracy, the contractor and subcontractors must check all details and dimensions of their trade and be responsible for the same.

| ITEM             | DATE     |
|------------------|----------|
| BID RELEASE DATE | 07-18-24 |
|                  |          |
|                  |          |
|                  |          |
|                  |          |
|                  |          |
|                  |          |

PUBLIC WORKS PROJECT #:

9174

SHEET TITLE:

BUIL