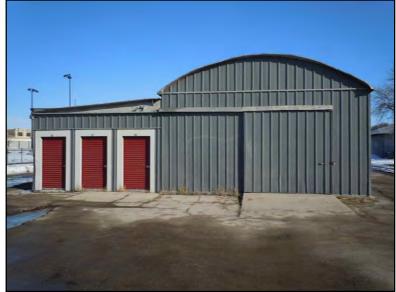

PUBLIC WORKS PROJECT #:

9174

SHEET TITLE:

COVER SHEET

SHEET NUMBER:

202-208 S. BALDWIN ST. EXTERIOR