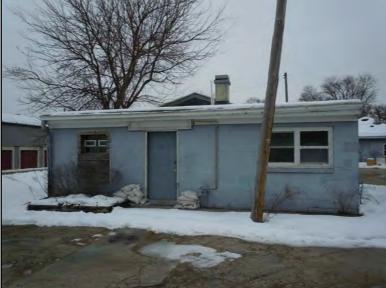

PUBLIC WORKS PROJECT #:

9174

SHEET TITLE:

BUILDING PHOTOS

SHEET NUMBER:

212 S. BALDWIN ST. EXTERIOR

City-County Building, Suite 104 210 Martin Luther King, Jr. Blvd. Madison, WI 53703

PROJECT: