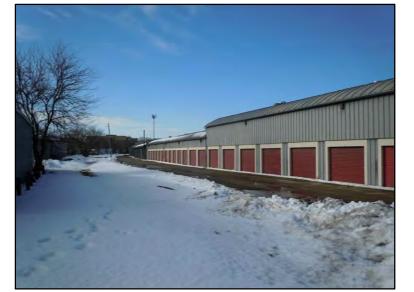

PUBLIC WORKS PROJECT #:

9174

SHEET TITLE:

BUILDING PHOTOS

SHEET NUMBER:

202-208 S. BALDWIN ST. INTERIOR

City-County Building, Suite 104 210 Martin Luther King, Jr. Blvd. Madison, WI 53703

PROJECT: