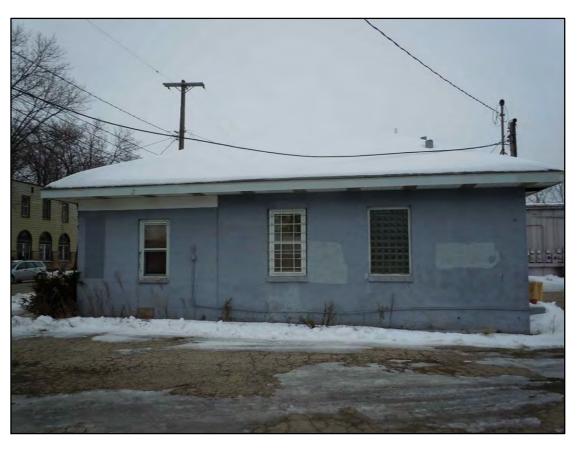

PUBLIC WORKS PROJECT #:

9174

SHEET TITLE:

BUILDING PHOTOS

SHEET NUMBER:

212 S. BALDWIN ST. INTERIOR

City-County Building, Suite 104 210 Martin Luther King, Jr. Blvd. Madison, WI 53703

PROJECT: