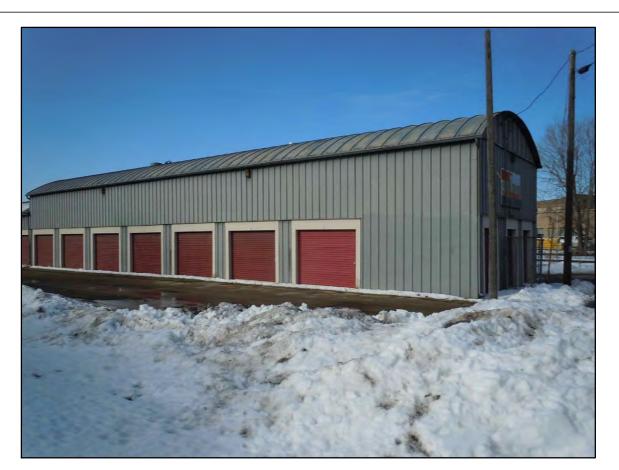

PUBLIC WORKS PROJECT #:

9174

SHEET TITLE:

COVER SHEET

SHEET NUMBER:

202-208 S. BALDWIN ST. EXTERIOR