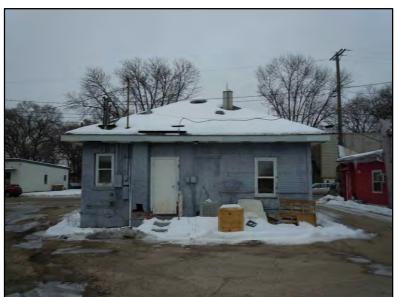

PUBLIC WORKS PROJECT #:

9174

SHEET TITLE:

COVER SHEET

SHEET NUMBER:

202-208 S. BALDWIN ST. EXTERIOR