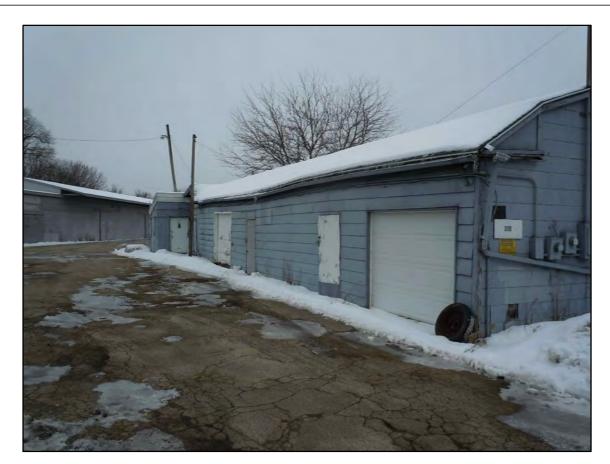

PUBLIC WORKS PROJECT #:

9174

SHEET TITLE:

COVER SHEET

SHEET NUMBER:

202-208 S. BALDWIN ST. EXTERIOR