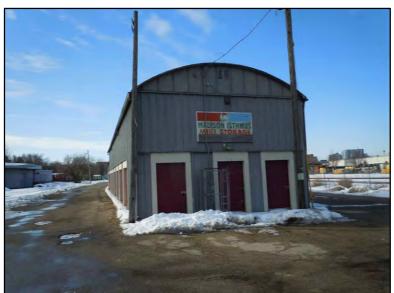

PUBLIC WORKS PROJECT #:

9174

SHEET TITLE:

COVER SHEET

SHEET NUMBER:

202-208 S. BALDWIN ST. EXTERIOR