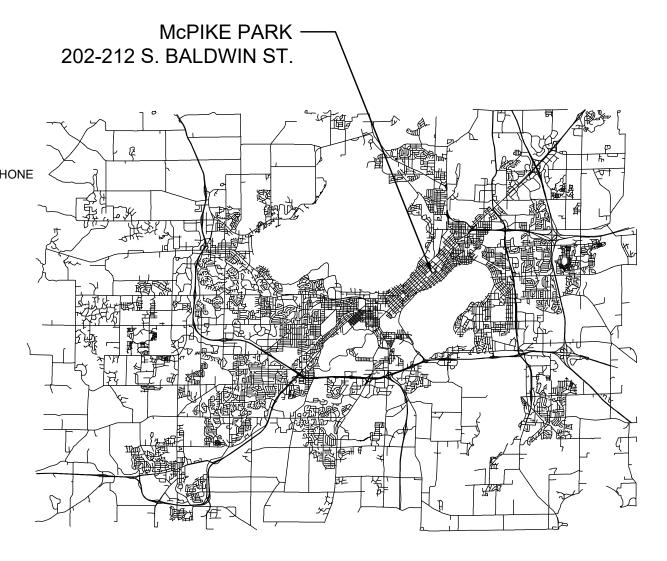

# McPIKE PARK BUILDING DEMOLITION AND SITE RESTORATION

202 - 212 S. BALDWIN ST. MADISON, WI 53703

Although every effort has been made in preparing these plans and checking them for accuracy, the contractor and subcontractors must check all details and dimensions of their trade and be responsible for the same.