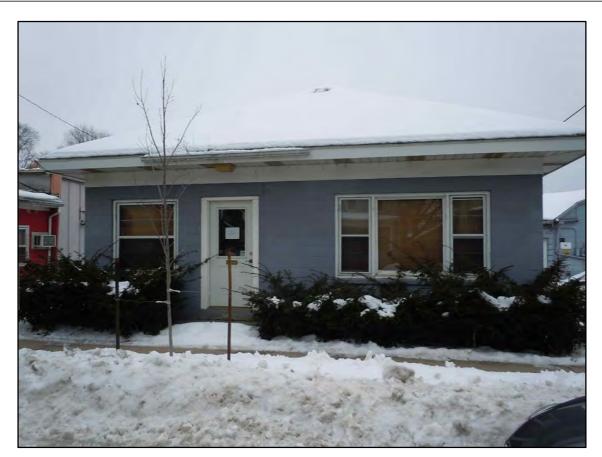

PUBLIC WORKS PROJECT #:

9174

SHEET TITLE:

BUILDING PHOTOS

SHEET NUMBER:

212 S. BALDWIN ST. EXTERIOR

City-County Building, Suite 104 210 Martin Luther King, Jr. Blvd. Madison, WI 53703

PROJECT: