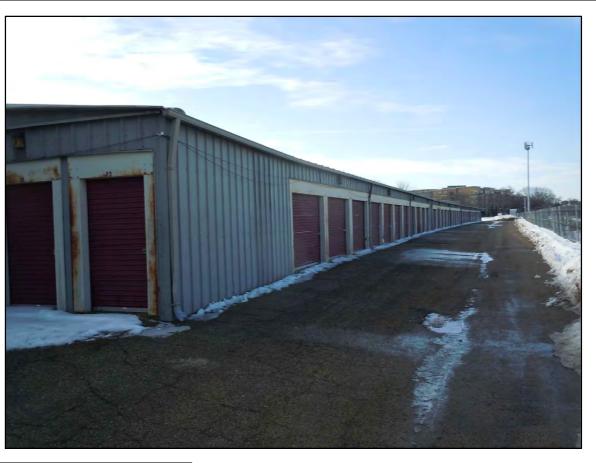

PUBLIC WORKS PROJECT #:

9174

SHEET TITLE:

BUILDING PHOTOS

SHEET NUMBER:

202-208 S. BALDWIN ST. INTERIOR

City-County Building, Suite 104 210 Martin Luther King, Jr. Blvd. Madison, WI 53703

PROJECT: