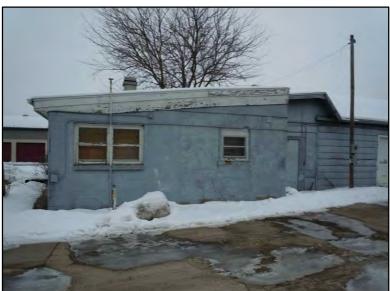

IOR

City-County Building, Suite 104 210 Martin Luther King, Jr. Blvd. Madison, WI 53703



PROJECT:

McPIKE PARK BUILDING DEMOLITION AND SITE RESTORATION

PROJECT ADDRESS:

202-212 S. BALDWIN ST. MADISON, WI 53703

Although every effort has been made in preparing these plans and checking them for accuracy, the contractor and subcontractors must check all details and dimensions of their trade and be responsible for the same.

| ITEM             | DATE     |
|------------------|----------|
| BID RELEASE DATE | 07-18-24 |
|                  |          |
|                  |          |
|                  |          |
|                  |          |
|                  |          |
|                  |          |

PUBLIC WORKS PROJECT #:

9174

SHEET TITLE:

BUILDING PHOTOS

SHEET NUMBER:











### 210 S. BALDWIN ST. EXTERIOR

## City of Madison Department of Public Works PARKS DIVISION

City-County Building, Suite 104 210 Martin Luther King, Jr. Blvd. Madison, WI 53703



PROJECT

MCPIKE PARK
BUILDING
DEMOLITION AND
SITE RESTORATION

PROJECT ADDRESS:

202-212 S. BALDWIN ST. MADISON, WI 53703

Although every effort has been made in preparing these plans and checking them for accuracy, the contractor and subcontractors must check all details and dimensions of their trade and be responsible for the same.

| DATE     |
|----------|
| 07-18-24 |
|          |
|          |
|          |
|          |
|          |
|          |
|          |

PUBLIC WORKS PROJECT #:

9174

SHEET TITLE:

BUILDING PHOTOS

SHEET NUMBER:











210 S. BALDWIN ST. INTERIOR

City-County Building, Suite