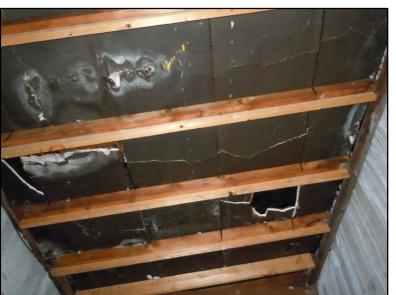

CT #:

9174

SHEET TITLE:

BUILDING PHOTOS

SHEET NUMBER:











### 210 S. BALDWIN ST. EXTERIOR

## City of Madison Department of Public Works PARKS DIVISION

City-County Building, Suite 104 210 Martin Luther King, Jr. Blvd. Madison, WI 53703



PROJECT

MCPIKE PARK
BUILDING
DEMOLITION AND
SITE RESTORATION

PROJECT ADDRESS:

202-212 S. BALDWIN ST. MADISON, WI 53703

Although every effort has been made in preparing these plans and checking them for accuracy, the contractor and subcontractors must check all details and dimensions of their trade and be responsible for the same.

| DATE     |
|----------|
| 07-18-24 |
|          |
|          |
|          |
|          |
|          |
|          |
|          |

PUBLIC WORKS PROJECT #:

9174

SHEET TITLE:

BUILDING PHOTOS

SHEET NUMBER:











210 S. BALDWIN ST. INTERIOR

City-County Building, Suite 104 210 Martin Luther King, Jr. Blvd. Madison, WI 53703



PROJECT:

MCPIKE PARK
BUILDING
DEMOLITION AND
SITE RESTORATION

PROJECT ADDRESS:

202-212 S. BALDWIN ST. MADISON, WI 53703

Although every effort has been made in preparing these plans and checking them for accuracy, the contractor and subcontractors must check all details and dimensions of their trade and be responsible for the same.

| ITEM             | DATE     |
|------------------|----------|
| BID RELEASE DATE | 07-18-24 |
|                  |          |
|                  |          |
|                  |          |
|                  |          |
|                  |          |
|                  |          |

PUBLIC WORKS PROJECT #:

9174

SHEET TITLE:

BUILDI