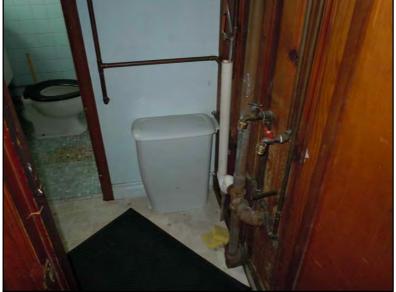

| DATE     |
|----------|
| 07-18-24 |
|          |
|          |
|          |
|          |
|          |
|          |
|          |

PUBLIC WORKS PROJECT #:

9174

SHEET TITLE:

BUILDING PHOTOS

SHEET NUMBER:

210 S. BALDWIN ST. INTERIOR