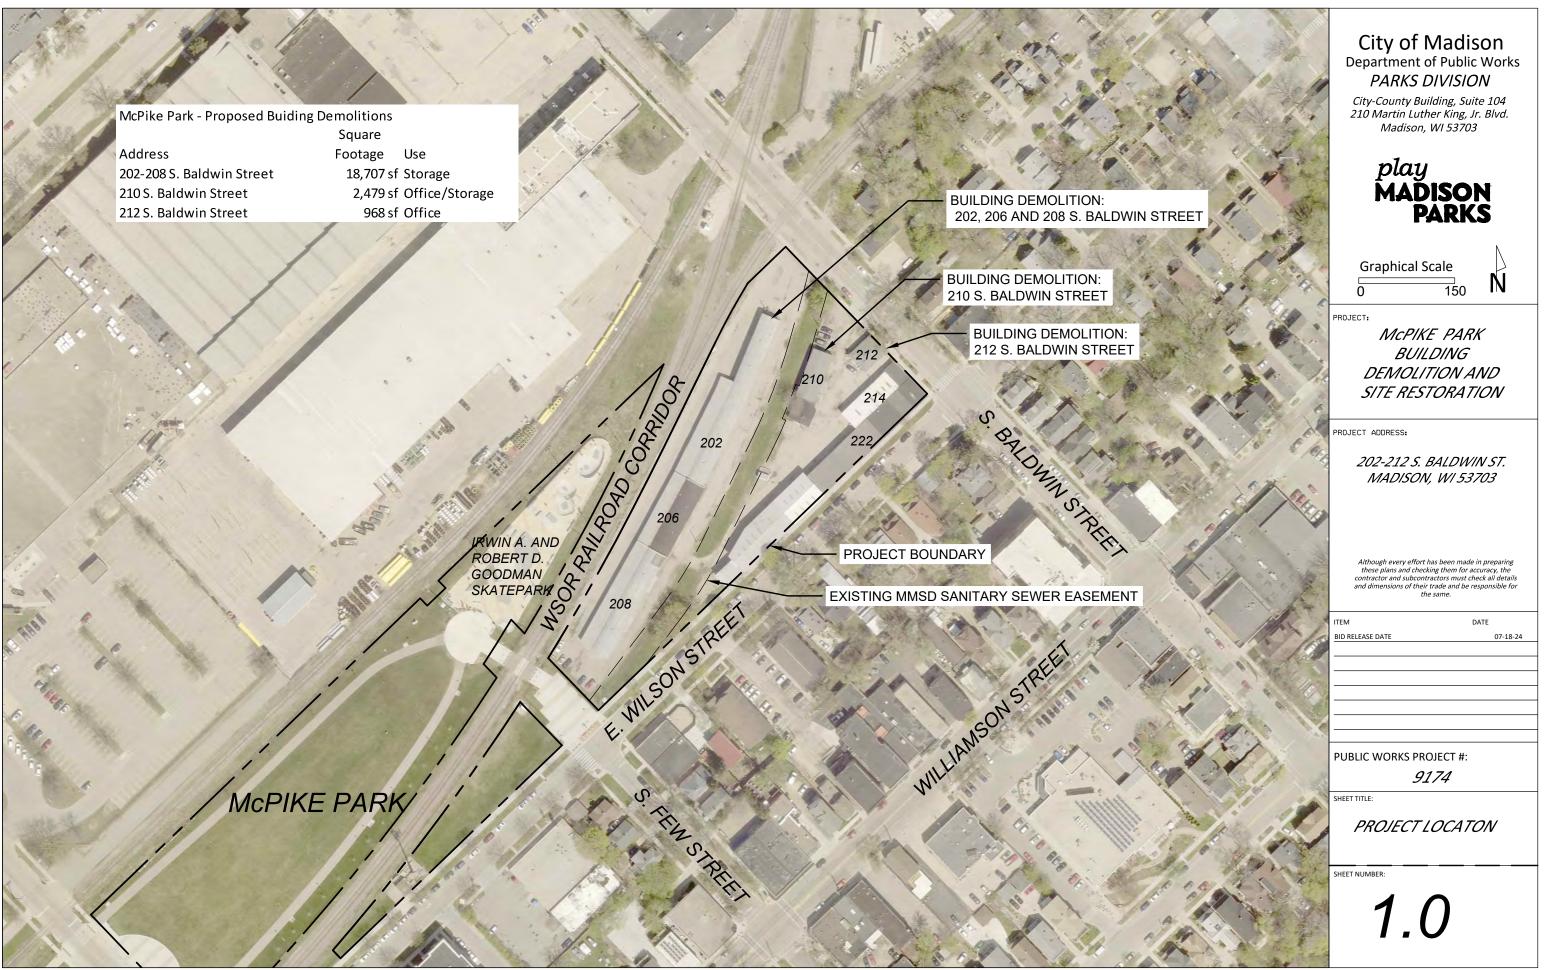

# McPIKE PARK BUILDING DEMOLITION AND SITE RESTORATION

### City of Madison Department of Public Works PARKS DIVISION

City-County Building, Suite 104 210 Martin Luther King, Jr. Blvd. Madison, WI 53703

PROJECT:

MCPIKE PARK
BUILDING
DEMOLITION AND
SITE RESTORATION

202 - 212 S. BALDWIN ST. MADISON, WI 53703

Although every effort has been made in preparing these plans and checking them for accuracy, the contractor and subcontractors must check all details and dimensions of their trade and be responsible for the same.

PUBLIC WORKS PROJECT #:

9174

SHEET TITLE:

COVER SHEET

SHEET NUMBER:

202-208 S. BALDWIN ST. EXTERIOR