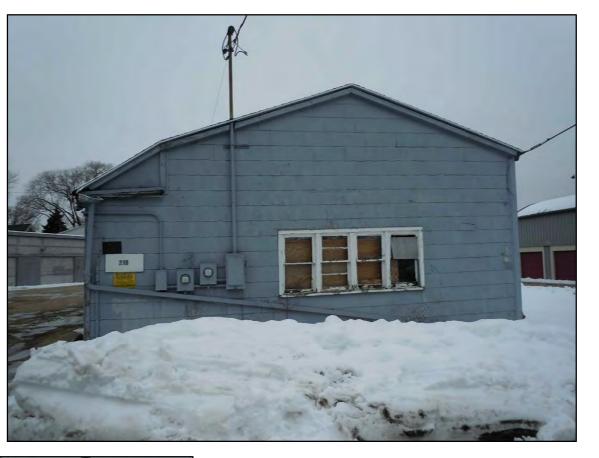

PUBLIC WORKS PROJECT #:

9174

SHEET TITLE:

COVER SHEET

SHEET NUMBER:

202-208 S. BALDWIN ST. EXTERIOR