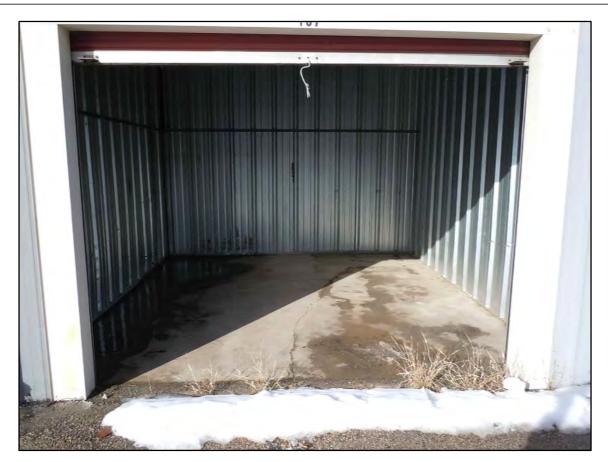

PUBLIC WORKS PROJECT #:

9174

SHEET TITLE:

BUILDING PHOTOS

SHEET NUMBER:

202-208 S. BALDWIN ST. INTERIOR

City-County Building, Suite 104 210 Martin Luther King, Jr. Blvd. Madison, WI 53703

PROJECT: