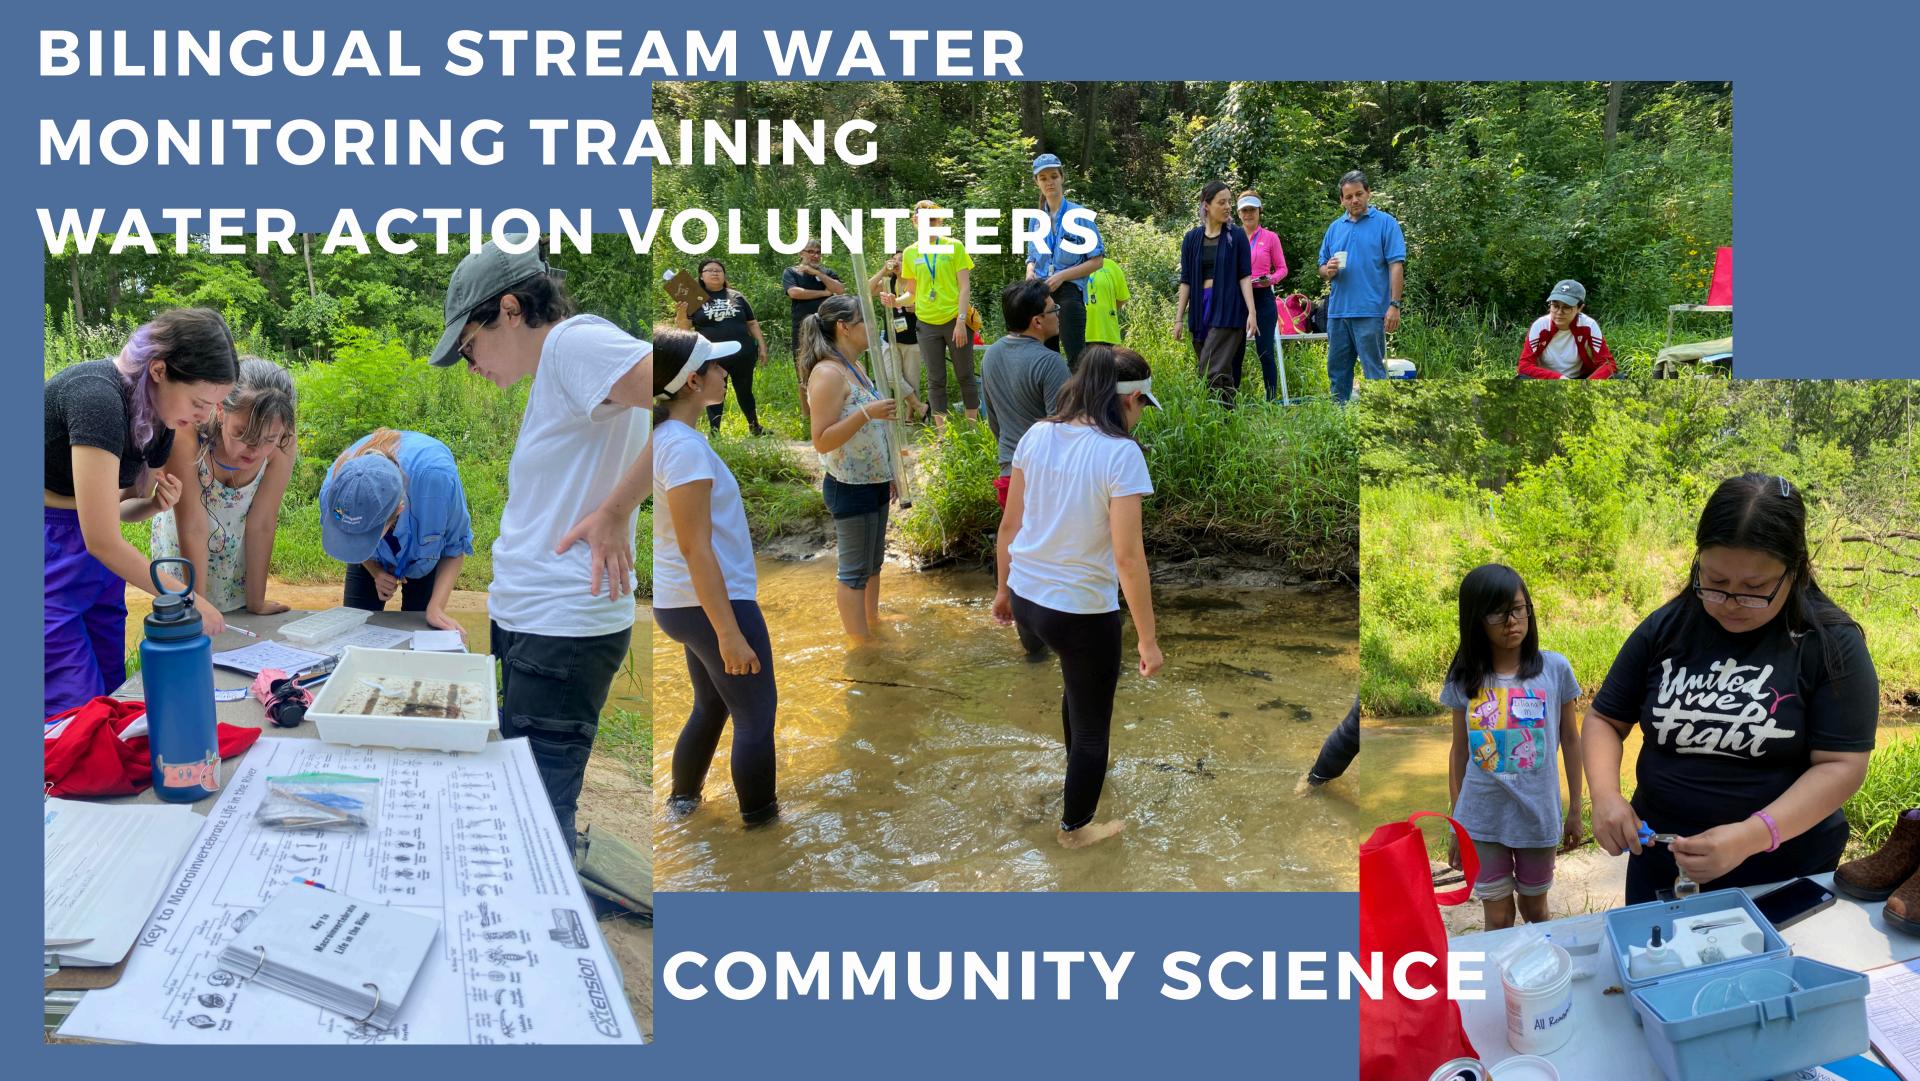

#### TU AGUA PROJECT

- WATER GUARDIAN
- SCIENCE BEHIND "TU AGUA"
- LEADERSHIP AND "TU AGUA"

UW Arboretum, UW Extension, Water Action Volunteers

2023 - 2024 - 2025