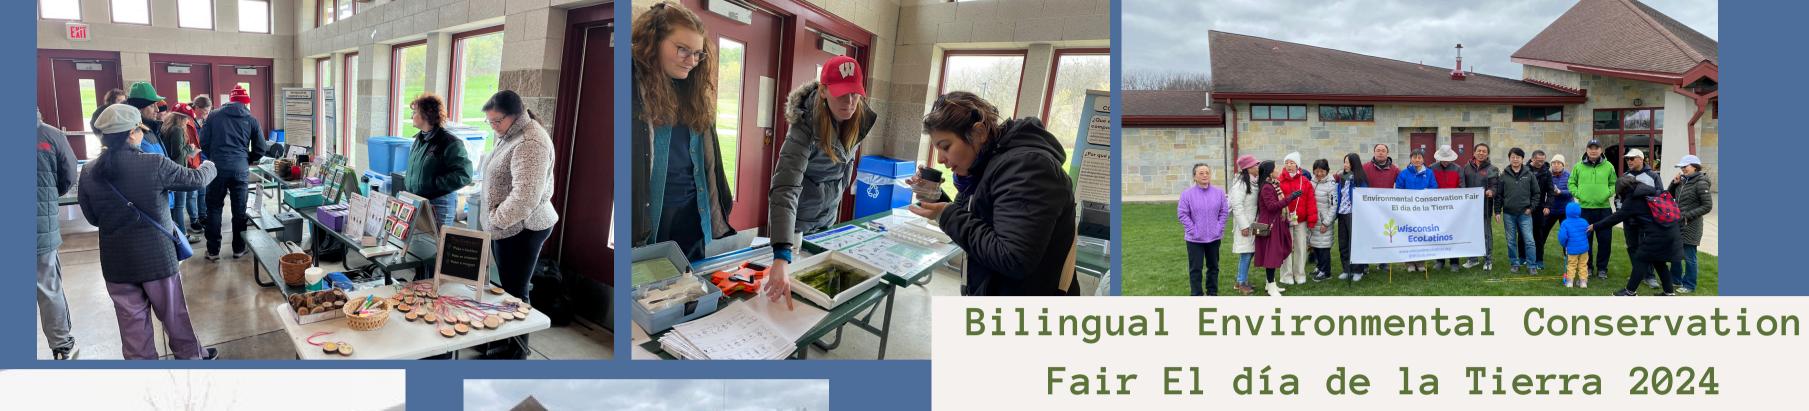

# OUTREACH AND EDUCATION

#### TU AGUA PROJECT

- WATER GUARDIAN
- SCIENCE BEHIND "TU AGUA"
- LEADERSHIP AND "TU AGUA"

UW Arboretum, UW Extension, Water Action Volunteers

2023 - 2024 - 2025

### NEIGHBORHOOD FOREST PROJECT

### TREE STEWARD CUIDADOR DE ARBOLES

**SCHOOLS AND RESIDENTIAL** 

INCREASING THE TREE CANOPY IN
SOUTH MADISON
WITH URBAN TREE ALLIANCE

PARTNERSHIP WITH UW EXTENSION