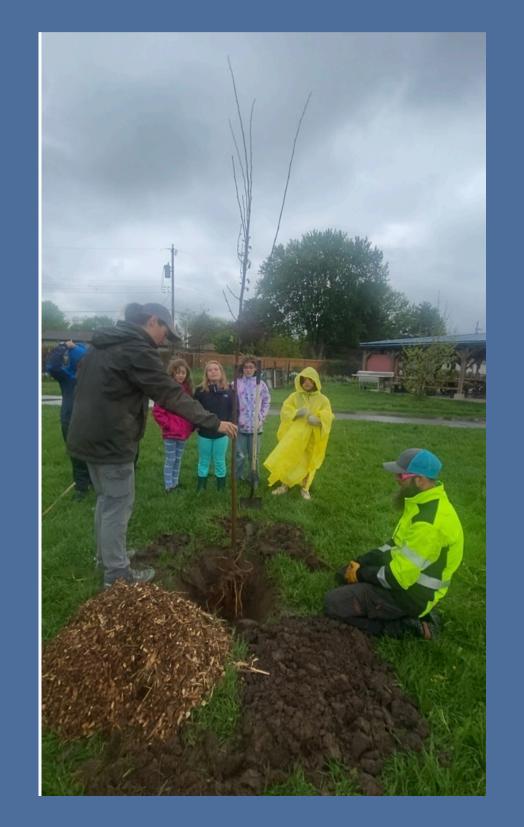

### NEIGHBORHOOD FOREST PROJECT

### TREE STEWARD CUIDADOR DE ARBOLES

**SCHOOLS AND RESIDENTIAL** 

INCREASING THE TREE CANOPY IN
SOUTH MADISON
WITH URBAN TREE ALLIANCE

PARTNERSHIP WITH UW EXTENSION