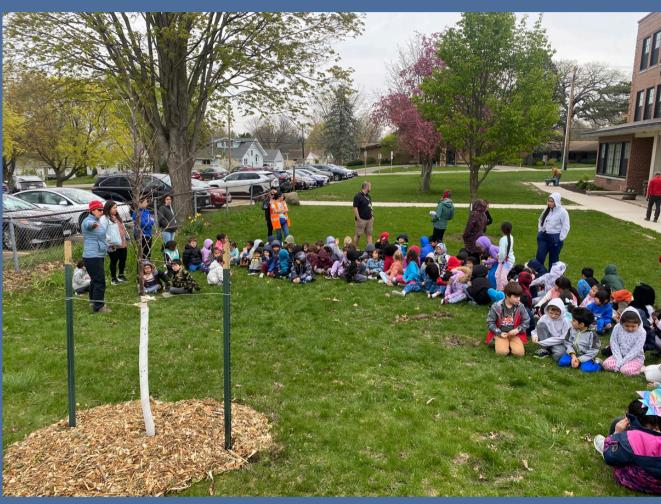

### NEIGHBORHOOD FOREST PROJECT

### TREE STEWARD CUIDADOR DE ARBOLES

**SCHOOLS AND RESIDENTIAL** 

INCREASING THE TREE CANOPY IN
SOUTH MADISON
WITH URBAN TREE ALLIANCE

PARTNERSHIP WITH UW EXTENSION