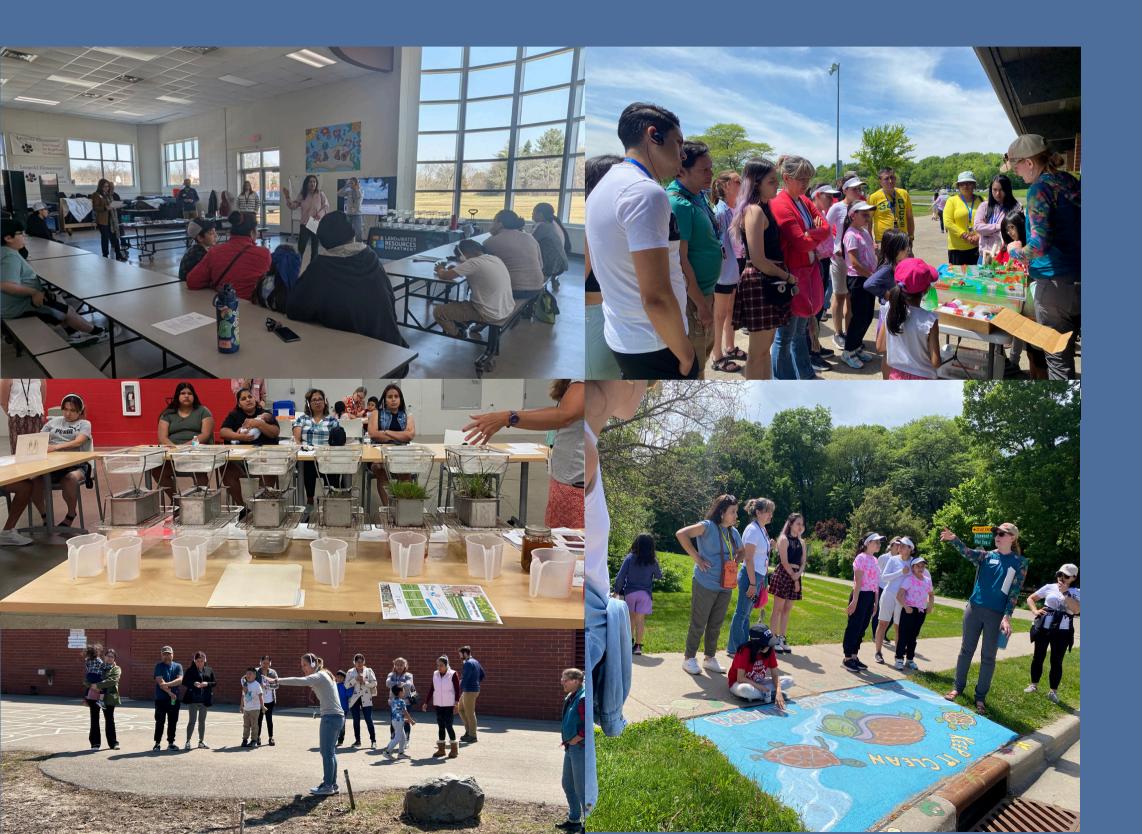

#### TU AGUA PROJECT

- WATER GUARDIAN
- SCIENCE BEHIND "TU AGUA"
- LEADERSHIP AND "TU AGUA"

UW Arboretum, UW Extension, Water Action Volunteers

2023 - 2024 - 2025

### NEIGHBORHOOD FOREST PROJECT

### TREE STEWARD CUIDADOR DE ARBOLES

**SCHOOLS AND RESIDENTIAL** 

INCREASING THE TREE CANOPY IN
SOUTH MADISON
WITH URBAN TREE ALLIANCE

PARTNERSHIP WITH UW EXTENSION