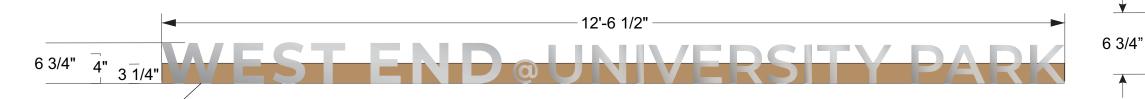

## West Elevation Building 2 - Canopy Mounted Letters \*Field Verify Canopy Length