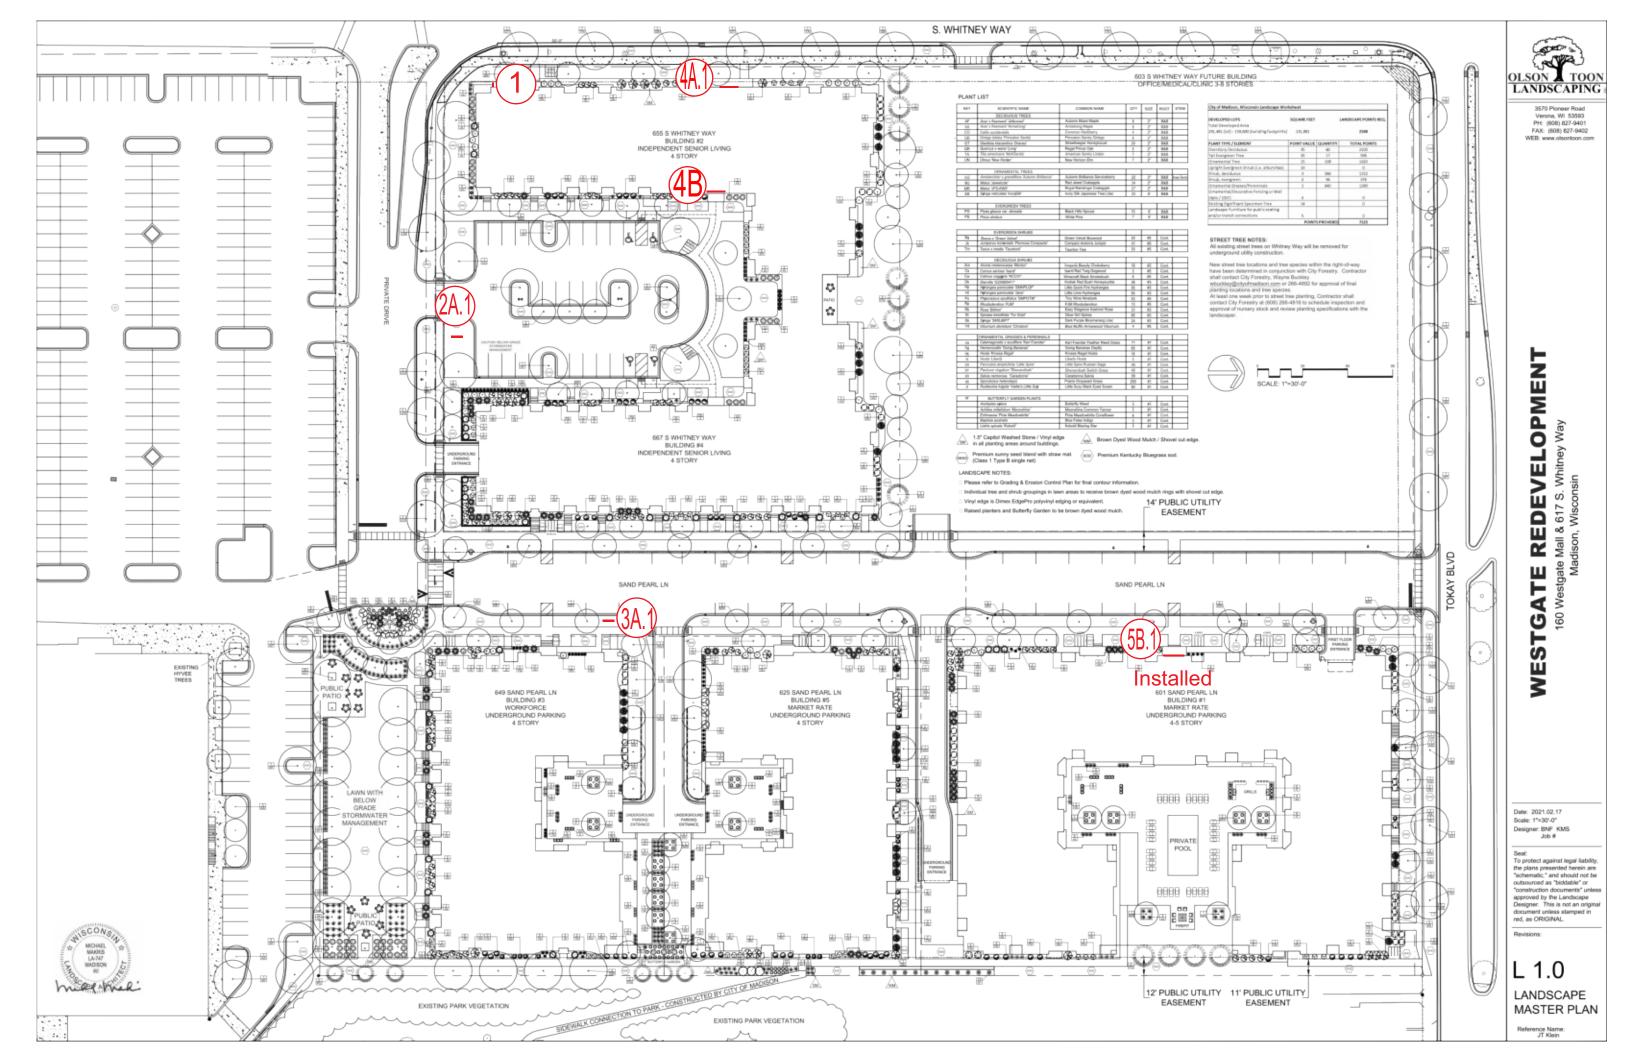

on S. Whitney Way

Urban Design Commission Comprehensive Design Plan University Park, LLC 655 and 667 S. Whitney Way and 601, 625 and 649 Sand Pearl Lane May 27, 2025 Page 5



Heading South on S. Whitney Way



Heading South on S. Whitney Way







S. Whitney Way Facing Above Canopy Sign Location

Urban Design Commission Comprehensive Design Plan University Park, LLC 655 and 667 S. Whitney Way and 601, 625 and 649 Sand Pearl Lane May 27, 2025 Page 5

#### **Existing Buildings on the Zoning Lot**











Thank you for your consideration. We are available to answer questions.

Respectfully Submitted,

RYAN SIGNS, INC.

Mary Beth Growney Selene

President

Serving as Agent for University Park, LLC

cc: Jacob T. Klein

#### Surrounding Area Signage











































## West Elevation Building 2 - Canopy Mounted Letters \*Field Verify Canopy Length



## East Elevation Building 2 - Canopy Mounted Letters \*Field Verify Canopy Length



3/16"=1.0"



6 3/4



3 1/4" H Mounting Channel Paint to Match Background Color

3/4"=1.0"

To Match Building Background MAP Brushed Aluminum Construction: Fabricated Letters on Mounting Meets Maximum Guidelines
of City of Medicen Withstand up to 75 MPH Winds of City of Madison

Print to Scale on 11" v 17" Panel

3/8"=1.0"

| _ | Print to S