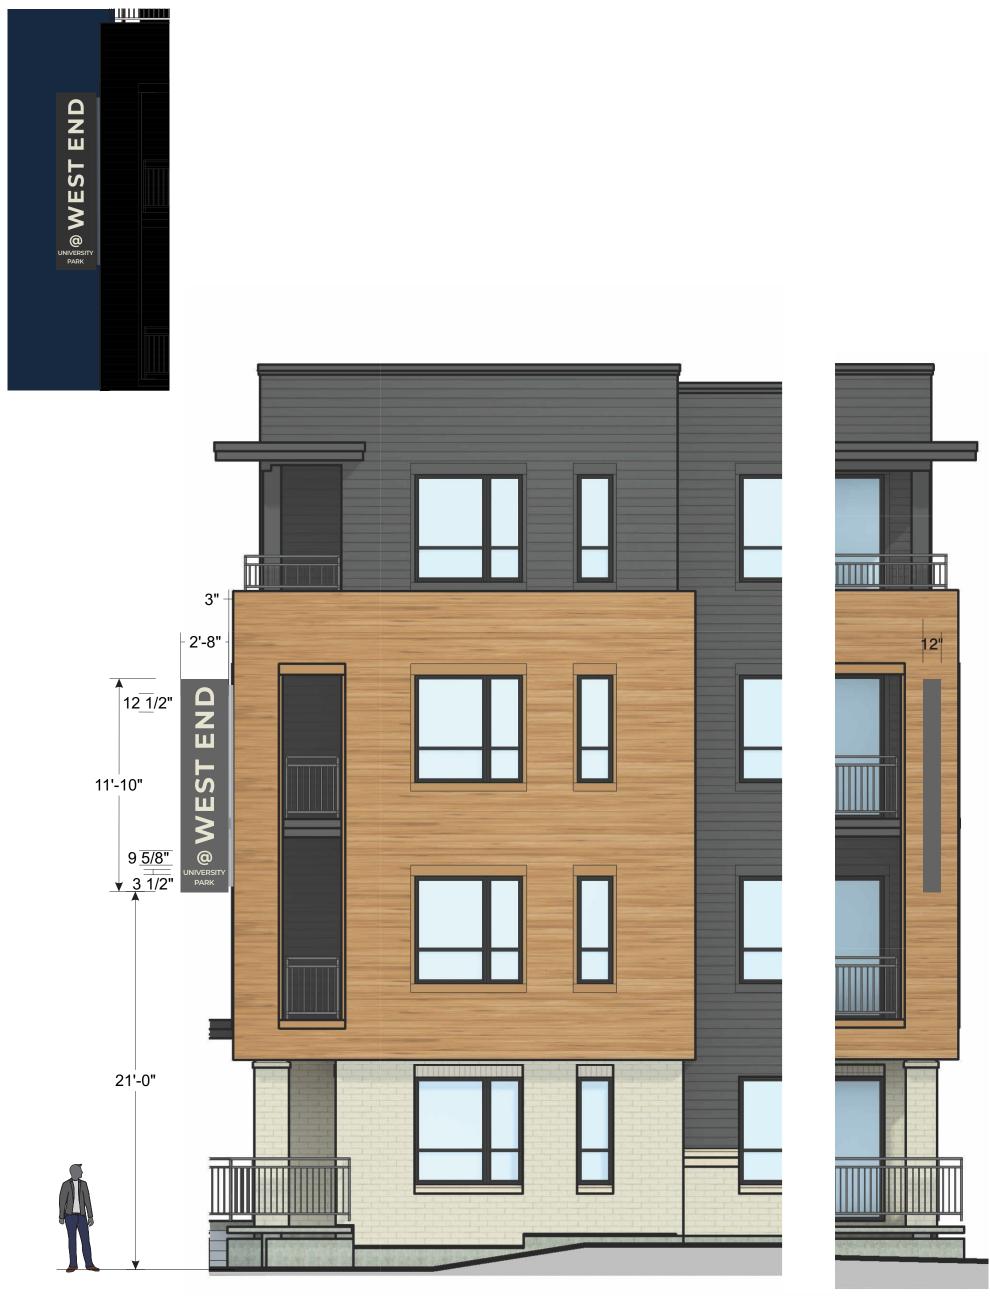

## West Elevation Building 2 - Canopy Mounted Letters \*Field Verify Canopy Length

## East Elevation Building 2 - Canopy Mounted Letters \*Field Verify Canopy Length

3/16"=1.0"

6 3/4

3 1/4" H Mounting Channel Paint to Match Background Color

3/4"=1.0"

To Match Building Background MAP Brushed Aluminum Construction: Fabricated Letters on Mounting Meets Maximum Guidelines
of City of Medicen Withstand up to 75 MPH Winds of City of Madison