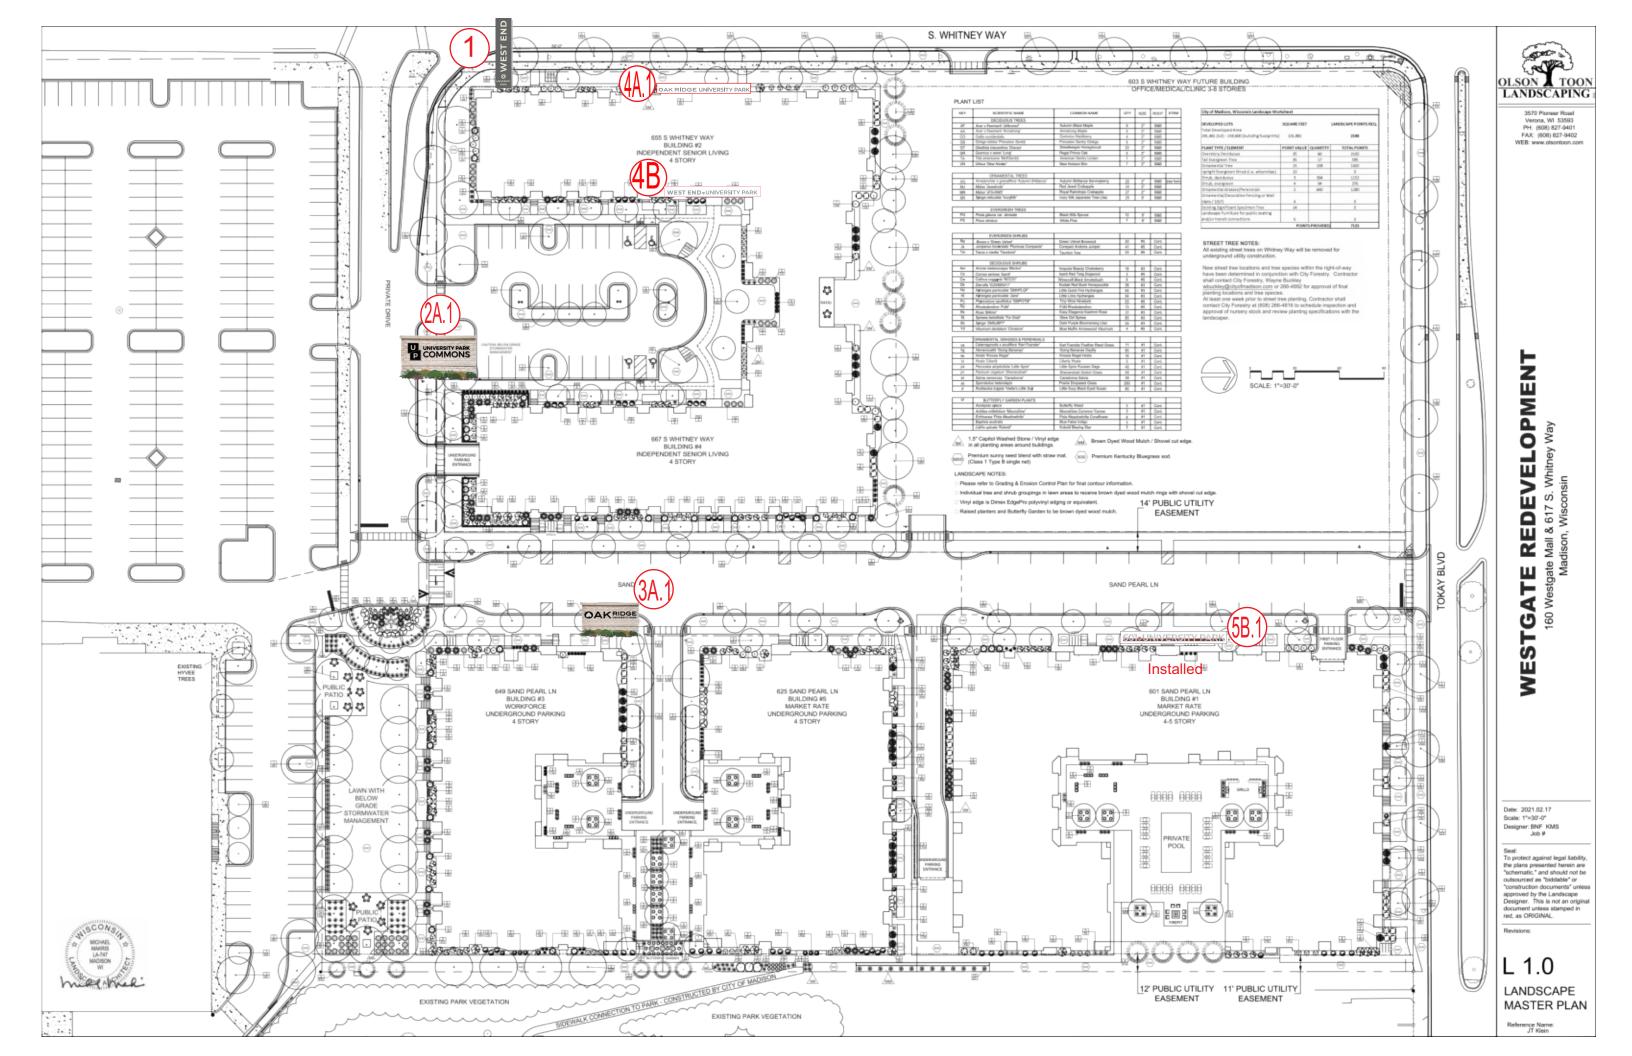

n S. Whitney Way

Urban Design Commission Comprehensive Design Plan University Park, LLC 655 and 667 S. Whitney Way and 601, 625 and 649 Sand Pearl Lane May 27, 2025 Page 5



Heading South on S. Whitney Way



Heading South on S. Whitney Way







S. Whitney Way Facing Above Canopy Sign Location

Urban Design Commission Comprehensive Design Plan University Park, LLC 655 and 667 S. Whitney Way and 601, 625 and 649 Sand Pearl Lane May 27, 2025 Page 5

#### **Existing Buildings on the Zoning Lot**











Thank you for your consideration. We are available to answer questions.

Respectfully Submitted,

RYAN SIGNS, INC.

Mary Beth Growney Selene

President

Serving as Agent for University Park, LLC

cc: Jacob T. Klein

#### Surrounding Area Signage











































## West Elevation Building 2 - Canopy Mounted Letters \*Field Verify Canopy Length



## East Elevation Building 2 - Canopy Mounted Letters \*Field Verify Canopy Length



3/16"=1.0"



6 3/4



3 1/4" H Mounting Channel Paint to Match Background Color

3/4"=1.0"

To Match Building Background MAP Brushed Aluminum Construction: Fabricated Letters on Mounting Meets Maximum Guidelines
of City of Medicen Withstand up to 75 MPH Winds of City of Madison

Print to Scale on 11" v 17" Panel

3/8"=1.0"

| _ | Print to S