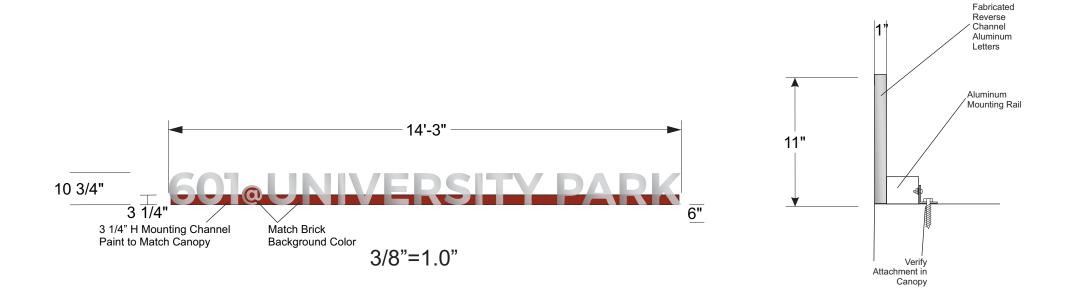

#### (5B.1) West Elevation - Canopy Mounted Letters

3/16"=1.0"

Print to Scale on 11" x 17" Paper

| Ryan Signs, Inc.                                                                                                                                                                                                                                                                                                                                                                                                                                                                                                                                                                                                                                                                                                                                                                                                                                                                        |         | APPROVED:                          |
|-----------------------------------------------------------------------------------------------------------------------------------------------------------------------------------------------------------------------------------------------------------------------------------------------------------------------------------------------------------------------------------------------------------------------------------------------------------------------------------------------------------------------------------------------------------------------------------------------------------------------------------------------------------------------------------------------------------------------------------------------------------------------------------------------------------------------------------------------------------------------------------------|---------|------------------------------------|
| 3007 Perry Street •Madison, WI 53713 •Tel (608) 271-7979 •Fax (608) 271-7853  JT KLEIN INC,/UNIVERSITY PARK-617 S, WHITNEY WAY                                                                                                                                                                                                                                                                                                                                                                                                                                                                                                                                                                                                                                                                                                                                                          | 0/00/00 | Copyright 2022<br>Ryan Signs, Inc. |
| These plans are the exclusive property of Ryan Signs, Inc. and are the result of the original design work of it's employees. They are submitted to you or your company for the sole purpose of your consideration of whether to purchase from Ryan Signs, Inc., Madison, Wisconsin a sign designed and manufactured according to these plans. Distribution or exhibition or exhibition any anyone other than employees of your company or use of these plans to construct a sign similar to the one embodied herein is expressly prohibited. In the event that such use, distribution or exhibition occurs, the undersigned expressly agrees to pay to Ryan Signs, Inc. the surport 25% of our purchase price as quoted to you. This covenant of payment is acknowledged to be compensation for the time, effort and talent devoted to the preparation of the plans.  Client Signature. |         |                                    |