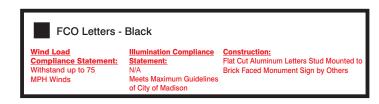

#### Building 2 - FCO Letters Painted Black Double Faced

Building 3 - FCO Letters Painted Black Single Faced

\*Verify Masonry Size