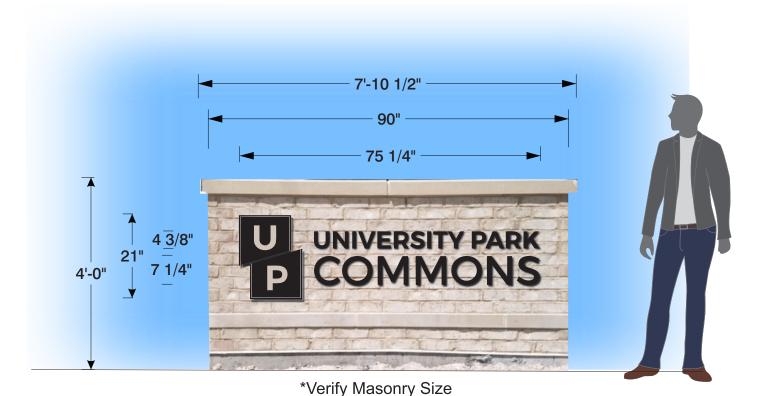

#### Building 2 - FCO Letters Painted Black Double Faced

Building 3 - FCO Letters Painted Black Single Faced

\*Verify Masonry Size