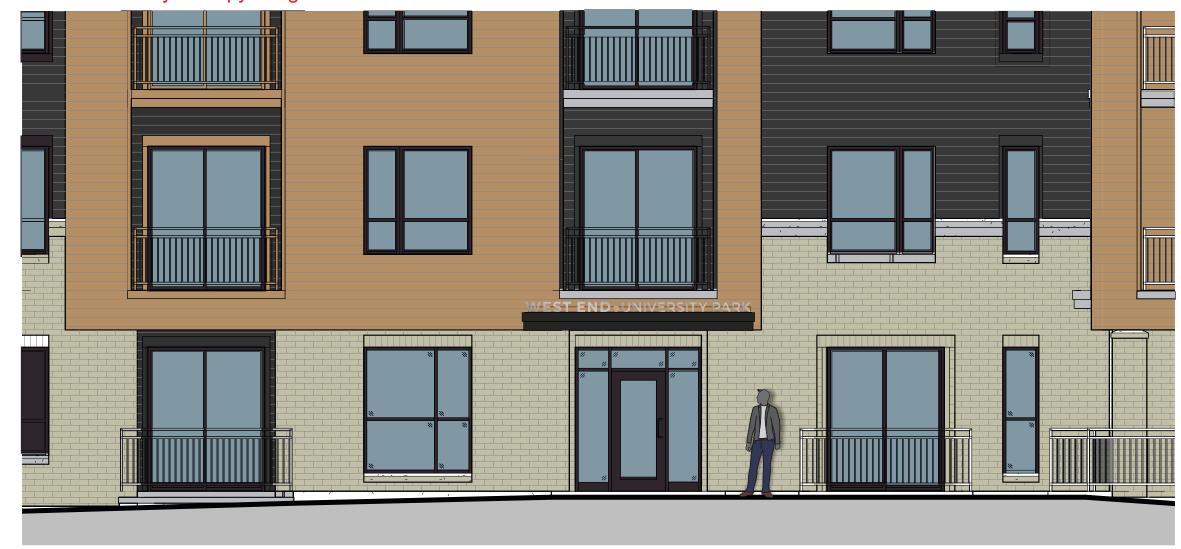

## West Elevation Building 2 - Canopy Mounted Letters \*Field Verify Canopy Length