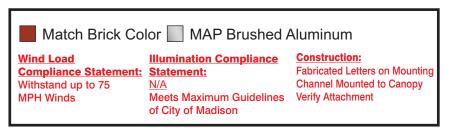

## East Elevation Building 2 - Canopy Mounted Letters \*Field Verify Canopy Length

3/16"=1.0"

6 3/4

3 1/4" H Mounting Channel Paint to Match Background Color

3/4"=1.0"

To Match Building Background MAP Brushed Aluminum Construction: Fabricated Letters on Mounting Meets Maximum Guidelines
of City of Medicen Withstand up to 75 MPH Winds of City of Madison