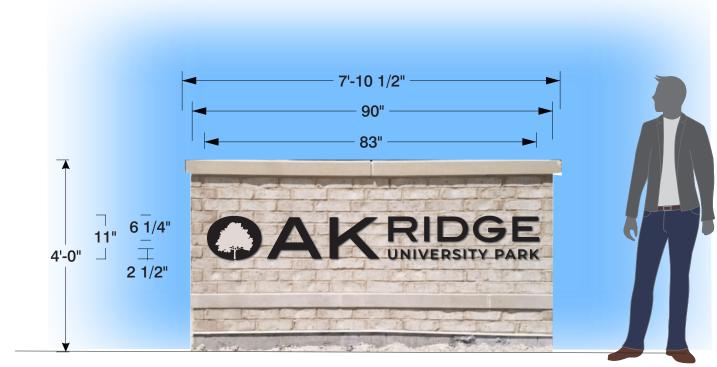

#### Building 2 - FCO Letters Painted Black Double Faced

Building 3 - FCO Letters Painted Black Single Faced

\*Verify Masonry Size