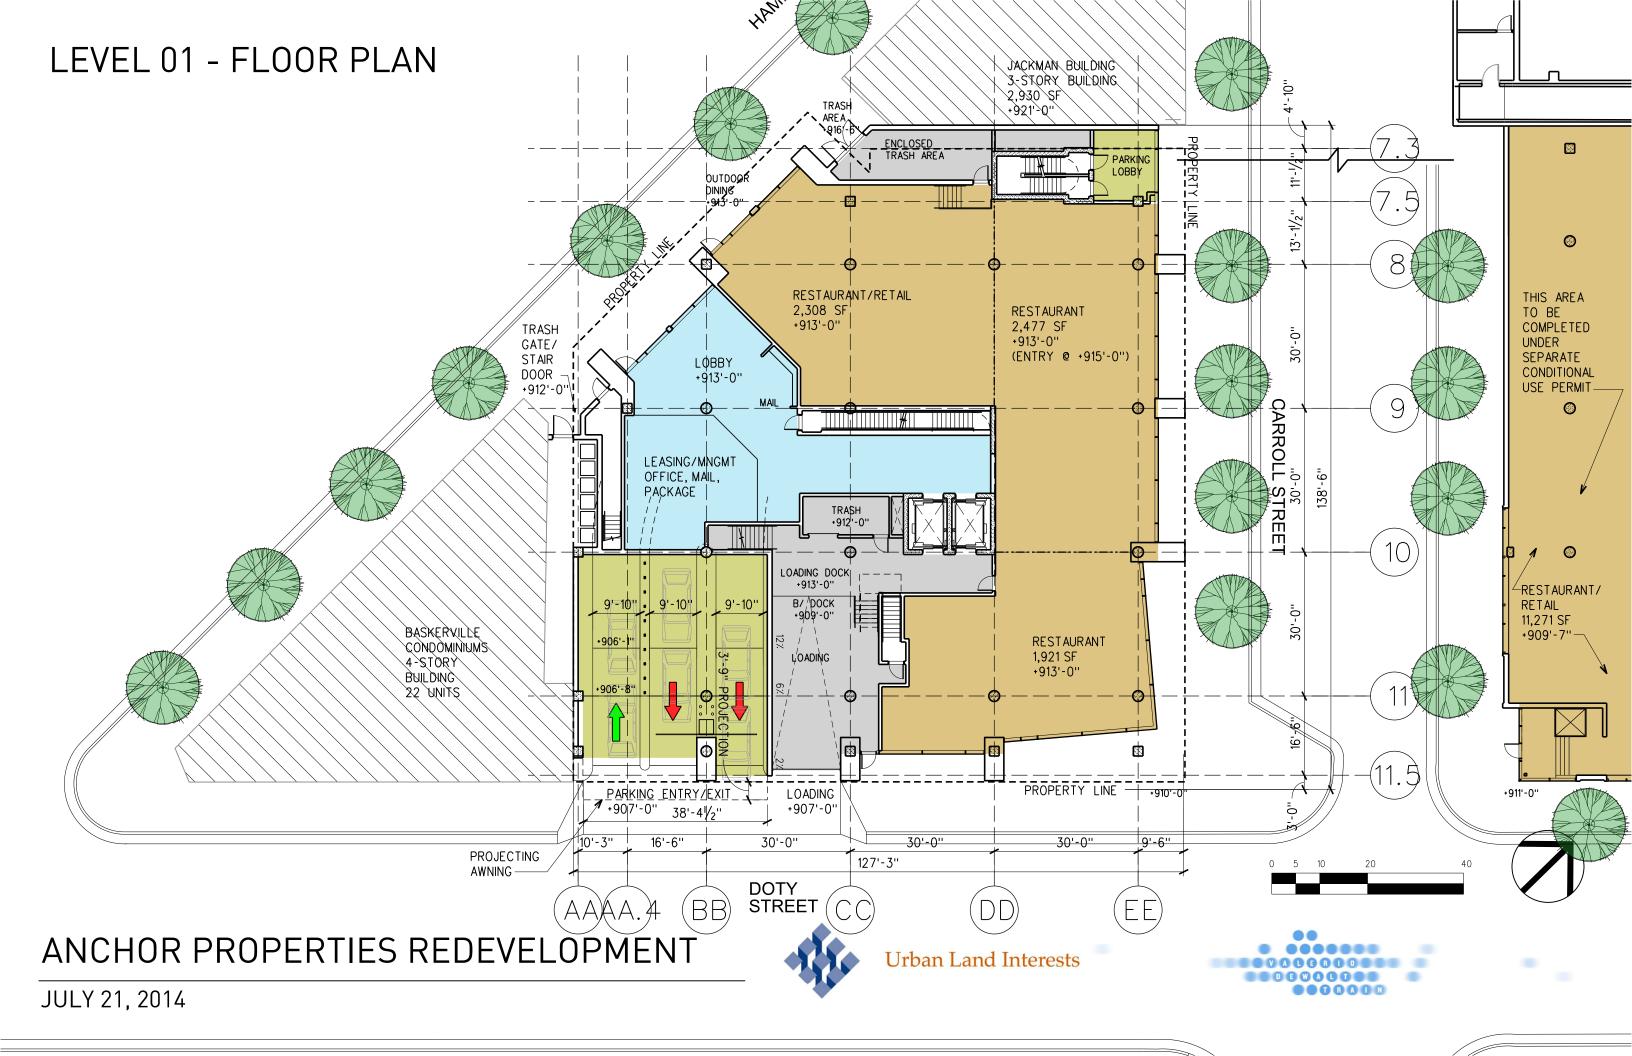

#### ANCHOR PROPERTIES REDEVELOPMENT LANDMARKS COMMISSION, PROJECT NARRATIVE

JULY 21, 2014

Urban Land Interests is proposing to develop a mixed-use residential apartment on the site of an above grade parking structure, which serves the Anchor Bank office building across Carroll Street. The neighboring landmark buildings – the Jackman Building and the Baskerville Condominiums – complete this triangular shaped block bounded by Doty, Carroll and Hamilton Streets. The L-shaped building will house approximately 96 apartments comprised of studio, 1-bedroom and 2-bedroom units. The building will contain roughly 94,500 gross square feet and include 7,500 rentable square feet of retail/restaurant space on the ground floor. Parking will be served via a large shared underground parking structure below the building. A loading and service dock is located off Doty Street near the parking vehicular entry/exit. Residential lobby access is from Hamilton Street; retail/restaurant access is planned for both Hamilton and Carroll frontages.

Pedestrian access to the parking ramp will be located in the middle of Carroll Street, next to the Jackman Building. This design will ensure that people exiting / entering the ramp do so in the middle of the new retail / restaurant space that is being created. Additionally, the creation of restaurant space on either side of Carroll Street will greatly improve the life and vitality of this quadrant of the Capitol Square, which is currently deserted.