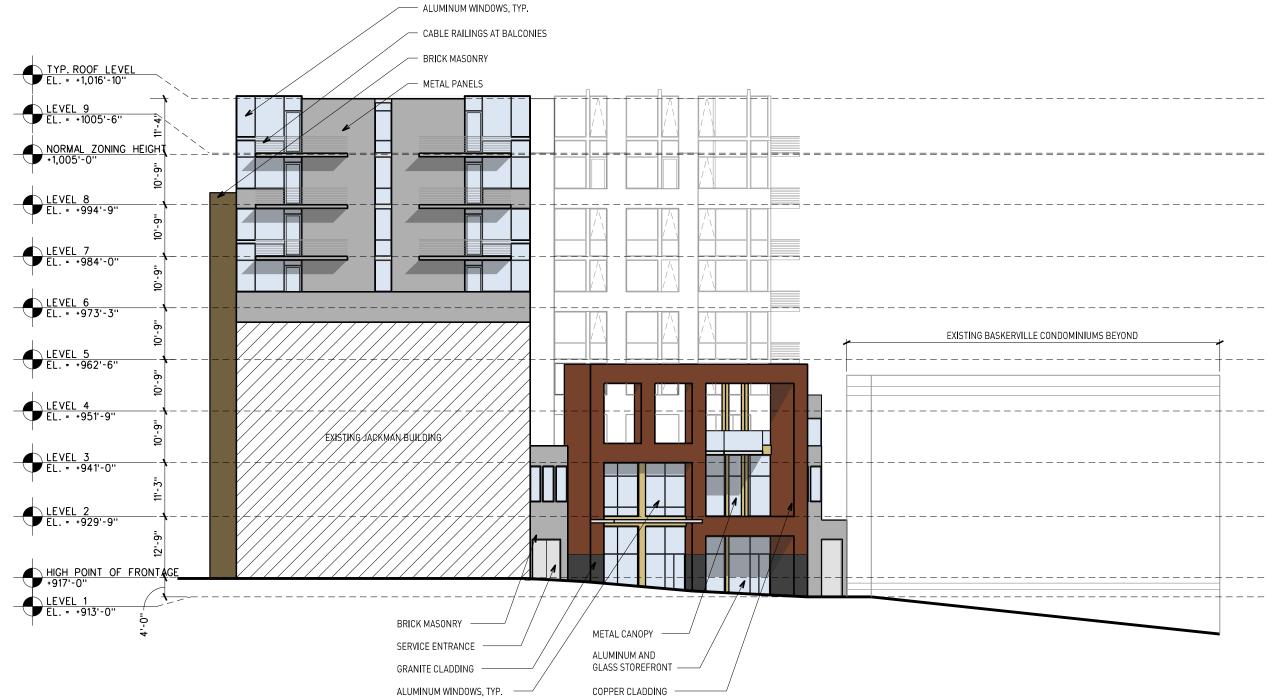

The architectural design of the proposed apartment building takes its form in response to the architectural character and massing of the neighboring landmark buildings: the 3-story brick masonry Jackman Building and the 4-story brick masonry Baskerville. At the lower floors the proposed building completes the urban street edge on all three frontages.

On Hamilton Street, where the proposed building is "bookended" on either side by the two existing buildings, the massing of the new building mediates between the two with a primary element similar in height to the Baskerville Building. In plan, this 4-story façade element is set back from the street to maintain view access of the windows at the corner of each existing building. In addition, the massing that immediately abuts each existing building is set further back, and is 2 stories in height in deference to the historic buildings. The residential main entrance and lobby will face Hamilton Street, as do the main entrances of both other buildings. The upper floors of the building are recessed back from Hamilton Street (beyond what zoning requires) forming an L-shaped plan that parallels and faces the other two streets.

At both the Doty and Carroll Street facades the massing of the proposed building steps down to respect the heights of the existing buildings – 4 stories where it meets the Baskerville and 5 stories at the Jackman. Above each of those abutting building elements the facades are set back further, another 15 feet, to provide additional distance for windows and balconies that overlook the roofs of both buildings. Overall massing and articulation of façade elements are designed to create smaller, distinct building components as opposed to one massive building expression.

Proposed materials take their cue from the character of the existing buildings: brick masonry, stone and metalwork balconies. On Hamilton, the primary facade element is defined by a copper and granite clad form; different from the existing buildings yet visually compatible, authentic materials. On Doty and Carroll Streets, a prominent brick masonry façade integrates and anchors a more contemporary glass and metal punched window façade composition that opens and lightens as it moves further away from each historic building, culminating at a glassy corner bay element that defines the Doty /Carroll Street intersection.

#### **RESIDENTIAL ELEVATION - NORTHWEST** ABOVE JACKMAN BUILDING

**ANCHOR BANK - PROPERTY DEVELOPMENT** 

**Urban Land Interests** 

#### RESIDENTIAL ELEVATION - SOUTHWEST ABOVE BASKERVILLE BUILDING

**Urban Land Interests** 

ANCHOR BANK - PROPERTY DEVELOPMENT