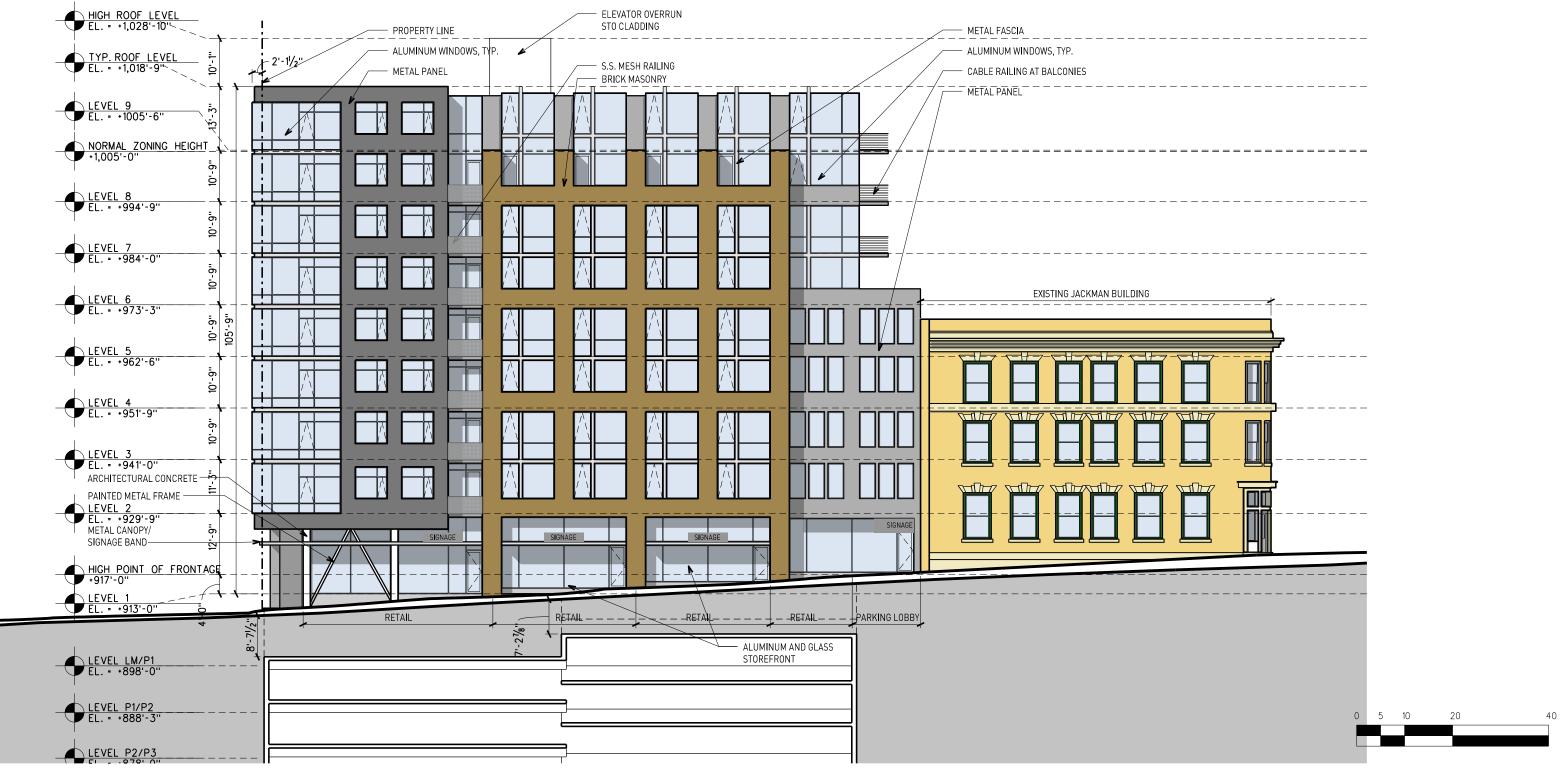

At both the Doty and Carroll Street facades the massing of the proposed building steps down to respect the heights of the existing buildings – 4 stories where it meets the Baskerville and 5 stories at the Jackman. Above each of those abutting building elements the facades are set back further, another 15 feet, to provide additional distance for windows and balconies that overlook the roofs of both buildings. Overall massing and articulation of façade elements are designed to create smaller, distinct building components as opposed to one massive building expression.

Proposed materials take their cue from the character of the existing buildings: brick masonry, stone and metalwork balconies. On Hamilton, the primary facade element is defined by a copper and granite clad form; different from the existing buildings yet visually compatible, authentic materials. On Doty and Carroll Streets, a prominent brick masonry façade integrates and anchors a more contemporary glass and metal punched window façade composition that opens and lightens as it moves further away from each historic building, culminating at a glassy corner bay element that defines the Doty /Carroll Street intersection.

#### RESIDENTIAL ELEVATION - NORTHEAST CARROLL STREET