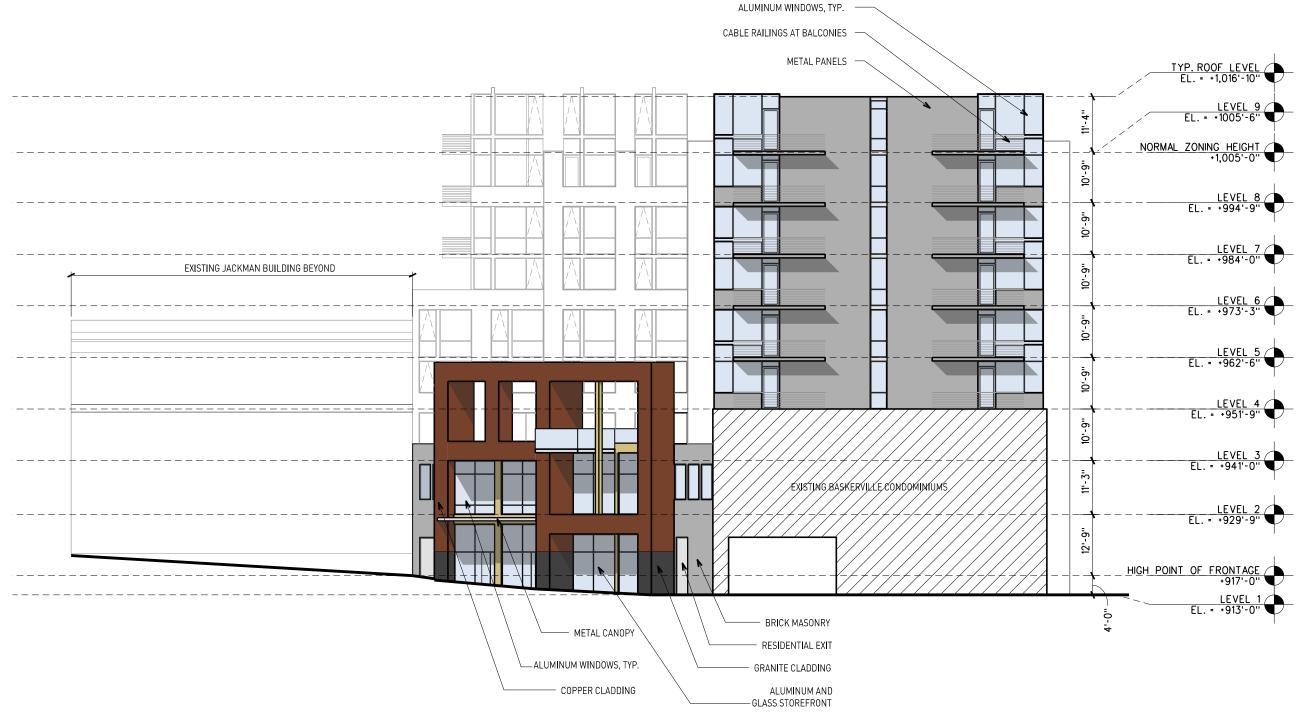

The architectural design of the proposed apartment building takes its form in response to the architectural character and massing of the neighboring landmark buildings: the 3-story brick masonry Jackman Building and the 4-story brick masonry Baskerville. At the lower floors the proposed building completes the urban street edge on all three frontages.

On Hamilton Street, where the proposed building is "bookended" on either side by the two existing buildings, the massing of the new building mediates between the two with a primary element similar in height to the Baskerville Building. In plan, this 4-story façade element is set back from the street to maintain view access of the windows at the corner of each existing building. In addition, the massing that immediately abuts each existing building is set further back, and is 2 stories in height in deference to the historic buildings. The residential main entrance and lobby will face Hamilton Street, as do the main entrances of both other buildings. The upper floors of the building are recessed back from Hamilton Street (beyond what zoning requires) forming an L-shaped plan that parallels and faces the other two streets.

At both the Doty and Carroll Street facades the massing of the proposed building steps down to respect the heights of the existing buildings – 4 stories where it meets the Baskerville and 5 stories at the Jackman. Above each of those abutting building elements the facades are set back further, another 15 feet, to provide additional distance for windows and balconies that overlook the roofs of both buildings. Overall massing and articulation of façade elements are designed to create smaller, distinct building components as opposed to one massive building expression.

Proposed materials take their cue from the character of the existing buildings: brick masonry, stone and metalwork balconies. On Hamilton, the primary facade element is defined by a copper and granite clad form; different from the existing buildings yet visually compatible, authentic materials. On Doty and Carroll Streets, a prominent brick masonry façade integrates and anchors a more contemporary glass and metal punched window façade composition that opens and lightens as it moves further away from each historic building, culminating at a glassy corner bay element that defines the Doty /Carroll Street intersection.

#### RESIDENTIAL ELEVATION - NORTHEAST CARROLL STREET