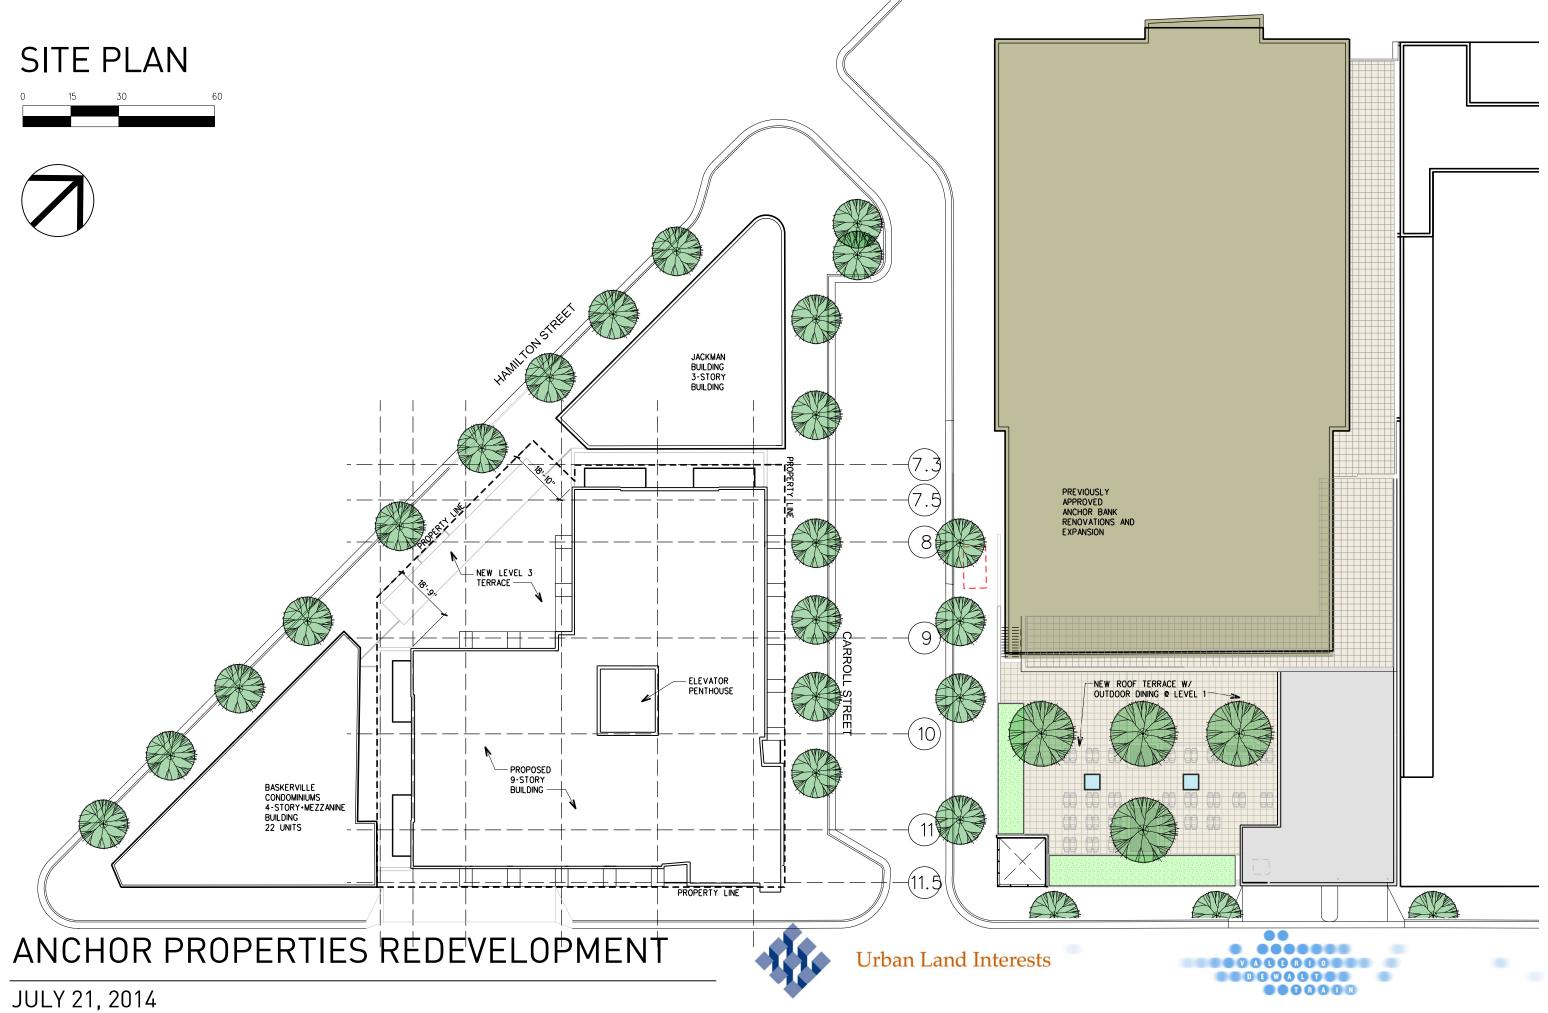

#### ANCHOR PROPERTIES REDEVELOPMENT LANDMARKS COMMISSION, PROJECT NARRATIVE

JULY 21, 2014

Urban Land Interests is proposing to develop a mixed-use residential apartment on the site of an above grade parking structure, which serves the Anchor Bank office building across Carroll Street. The neighboring landmark buildings – the Jackman Building and the Baskerville Condominiums – complete this triangular shaped block bounded by Doty, Carroll and Hamilton Streets. The L-shaped building will house approximately 96 apartments comprised of studio, 1-bedroom and 2-bedroom units. The building will contain roughly 94,500 gross square feet and include 7,500 rentable square feet of retail/restaurant space on the ground floor. Parking will be served via a large shared underground parking structure below the building. A loading and service dock is located off Doty Street near the parking vehicular entry/exit. Residential lobby access is from Hamilton Street; retail/restaurant access is planned for both Hamilton and Carroll frontages.

Pedestrian access to the parking ramp will be located in the middle of Carroll Street, next to the Jackman Building. This design will ensure that people exiting / entering the ramp do so in the middle of the new retail / restaurant space that is being created. Additionally, the creation of restaurant space on either side of Carroll Street will greatly improve the life and vitality of this quadrant of the Capitol Square, which is currently deserted.

The architectural design of the proposed apartment building takes its form in response to the architectural character and massing of the neighboring landmark buildings: the 3-story brick masonry Jackman Building and the 4-story brick masonry Baskerville. At the lower floors the proposed building completes the urban street edge on all three frontages.

On Hamilton Street, where the proposed building is "bookended" on either side by the two existing buildings, the massing of the new building mediates between the two with a primary element similar in height to the Baskerville Building. In plan, this 4-story façade element is set back from the street to maintain view access of the windows at the corner of each existing building. In addition, the massing that immediately abuts each existing building is set further back, and is 2 stories in height in deference to the historic buildings. The residential main entrance and lobby will face Hamilton Street, as do the main entrances of both other buildings. The upper floors of the building are recessed back from Hamilton Street (beyond what zoning requires) forming an L-shaped plan that parallels and faces the other two streets.

At both the Doty and Carroll Street facades the massing of the proposed building steps down to respect the heights of the existing buildings – 4 stories where it meets the Baskerville and 5 stories at the Jackman. Above each of those abutting building elements the facades are set back further, another 15 feet, to provide additional distance for windows and balconies that overlook the roofs of both buildings. Overall massing and articulation of façade elements are designed to create smaller, distinct building components as opposed to one massive building expression.