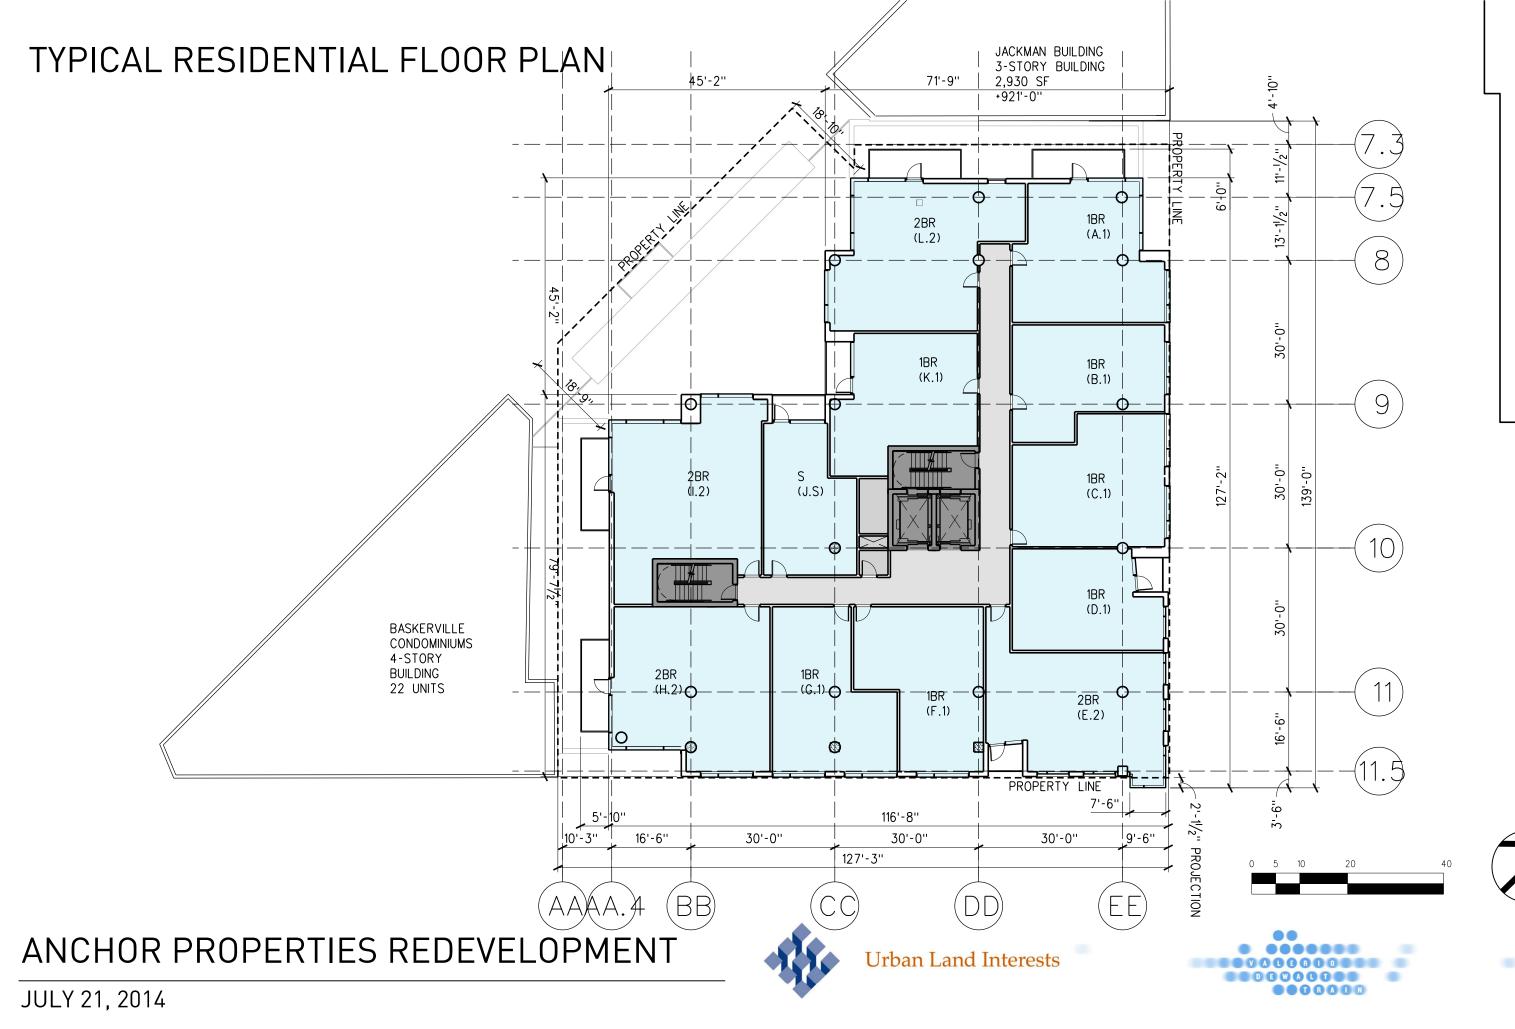

#### ANCHOR PROPERTIES REDEVELOPMENT LANDMARKS COMMISSION, PROJECT NARRATIVE

JULY 21, 2014

Urban Land Interests is proposing to develop a mixed-use residential apartment on the site of an above grade parking structure, which serves the Anchor Bank office building across Carroll Street. The neighboring landmark buildings – the Jackman Building and the Baskerville Condominiums – complete this triangular shaped block bounded by Doty, Carroll and Hamilton Streets. The L-shaped building will house approximately 96 apartments comprised of studio, 1-bedroom and 2-bedroom units. The building will contain roughly 94,500 gross square feet and include 7,500 rentable square feet of retail/restaurant space on the ground floor. Parking will be served via a large shared underground parking structure below the building. A loading and service dock is located off Doty Street near the parking vehicular entry/exit. Residential lobby access is from Hamilton Street; retail/restaurant access is planned for both Hamilton and Carroll frontages.

The architectural design of the proposed apartment building takes its form in response to the architectural character and massing of the neighboring landmark buildings: the 3-story brick masonry Jackman Building and the 4-story brick masonry Baskerville. At the lower floors the proposed building completes the urban street edge on all three frontages.

On Hamilton Street, where the proposed building is "bookended" on either side by the two existing buildings, the massing of the new building mediates between the two with a primary element similar in height to the Baskerville Building. In plan, this 4-story façade element is set back from the street to maintain view access of the windows at the corner of each existing building. In addition, the massing that immediately abuts each existing building is set further back, and is 2 stories in height in deference to the historic buildings. The residential main entrance and lobby will face Hamilton Street, as do the main entrances of both other buildings. The upper floors of the building are recessed back from Hamilton Street (beyond what zoning requires) forming an L-shaped plan that parallels and faces the other two streets.

At both the Doty and Carroll Street facades the massing of the proposed building steps down to respect the heights of the existing buildings – 4 stories where it meets the Baskerville and 5 stories at the Jackman. Above each of those abutting building elements the facades are set back further, another 15 feet, to provide additional distance for windows and balconies that overlook the roofs of both buildings. Overall massing and articulation of façade elements are designed to create smaller, distinct building components as opposed to one massive building expression.