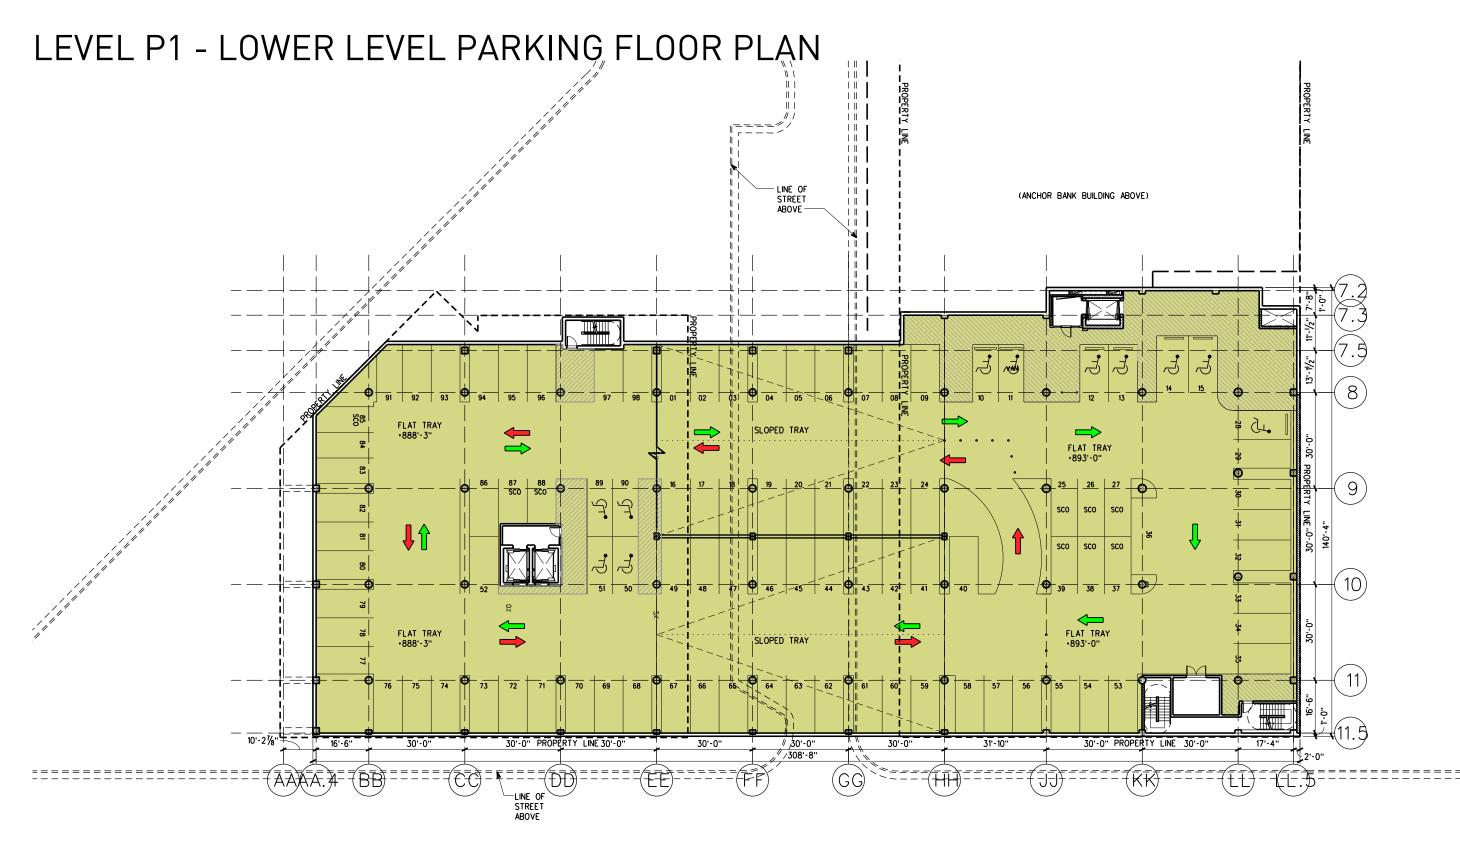

#### ANCHOR PROPERTIES REDEVELOPMENT LANDMARKS COMMISSION, PROJECT NARRATIVE

JULY 21, 2014

Urban Land Interests is proposing to develop a mixed-use residential apartment on the site of an above grade parking structure, which serves the Anchor Bank office building across Carroll Street. The neighboring landmark buildings – the Jackman Building and the Baskerville Condominiums – complete this triangular shaped block bounded by Doty, Carroll and Hamilton Streets. The L-shaped building will house approximately 96 apartments comprised of studio, 1-bedroom and 2-bedroom units. The building will contain roughly 94,500 gross square feet and include 7,500 rentable square feet of retail/restaurant space on the ground floor. Parking will be served via a large shared underground parking structure below the building. A loading and service dock is located off Doty Street near the parking vehicular entry/exit. Residential lobby access is from Hamilton Street; retail/restaurant access is planned for both Hamilton and Carroll frontages.