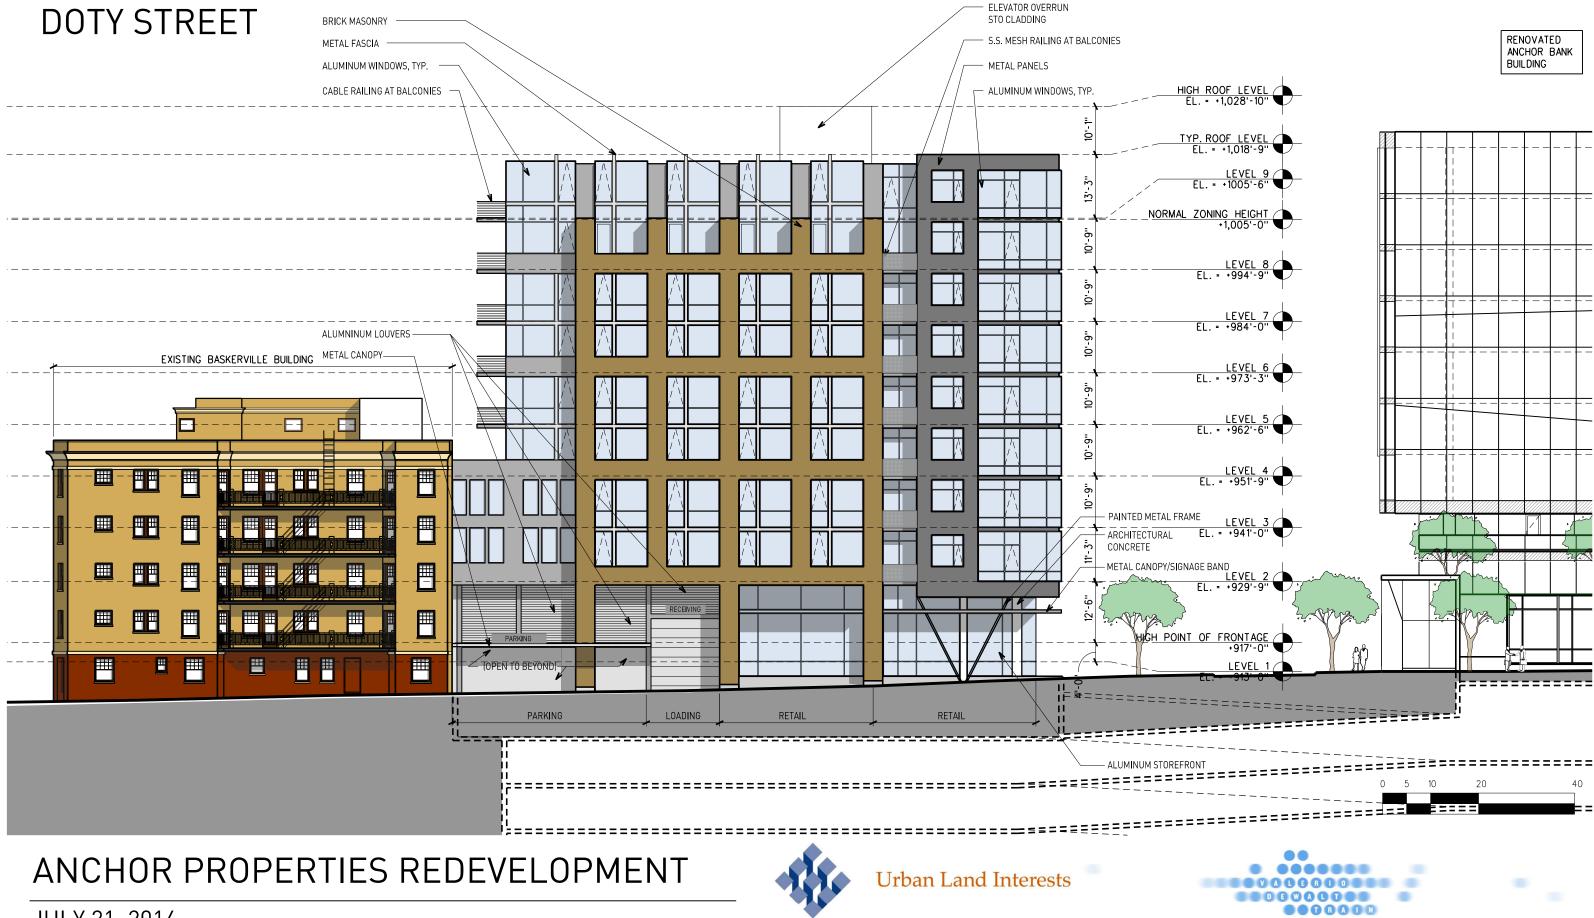

### SECTION: DOTY STREET

ANCHOR PROPERTIES REDEVELOPMENT

**Urban Land Interests** 

ANCHOR PROPERTIES REDEVELOPMENT

**Urban Land Interests** 

The architectural design of the proposed apartment building takes its form in response to the architectural character and massing of the neighboring landmark buildings: the 3-story brick masonry Jackman Building and the 4-story brick masonry Baskerville. At the lower floors the proposed building completes the urban street edge on all three frontages.

On Hamilton Street, where the proposed building is "bookended" on either side by the two existing buildings, the massing of the new building mediates between the two with a primary element similar in height to the Baskerville Building. In plan, this 4-story façade element is set back from the street to maintain view access of the windows at the corner of each existing building. In addition, the massing that immediately abuts each existing building is set further back, and is 2 stories in height in deference to the historic buildings. The residential main entrance and lobby will face Hamilton Street, as do the main entrances of both other buildings. The upper floors of the building are recessed back from Hamilton Street (beyond what zoning requires) forming an L-shaped plan that parallels and faces the other two streets.

At both the Doty and Carroll Street facades the massing of the proposed building steps down to respect the heights of the existing buildings – 4 stories where it meets the Baskerville and 5 stories at the Jackman. Above each of those abutting building elements the facades are set back further, another 15 feet, to provide additional distance for windows and balconies that overlook the roofs of both buildings. Overall massing and articulation of façade elements are designed to create smaller, distinct building components as opposed to one massive building expression.

Proposed materials take their cue from the character of the existing buildings: brick masonry, stone and metalwork balconies. On Hamilton, the primary facade element is defined by a copper and granite clad form; different from the existing buildings yet visually compatible, authentic materials. On Doty and Carroll Streets, a prominent brick masonry façade integrates and anchors a more contemporary glass and metal punched window façade composition that opens and lightens as it moves further away from each historic building, culminating at a glassy corner bay element that defines the Doty /Carroll Street intersection.