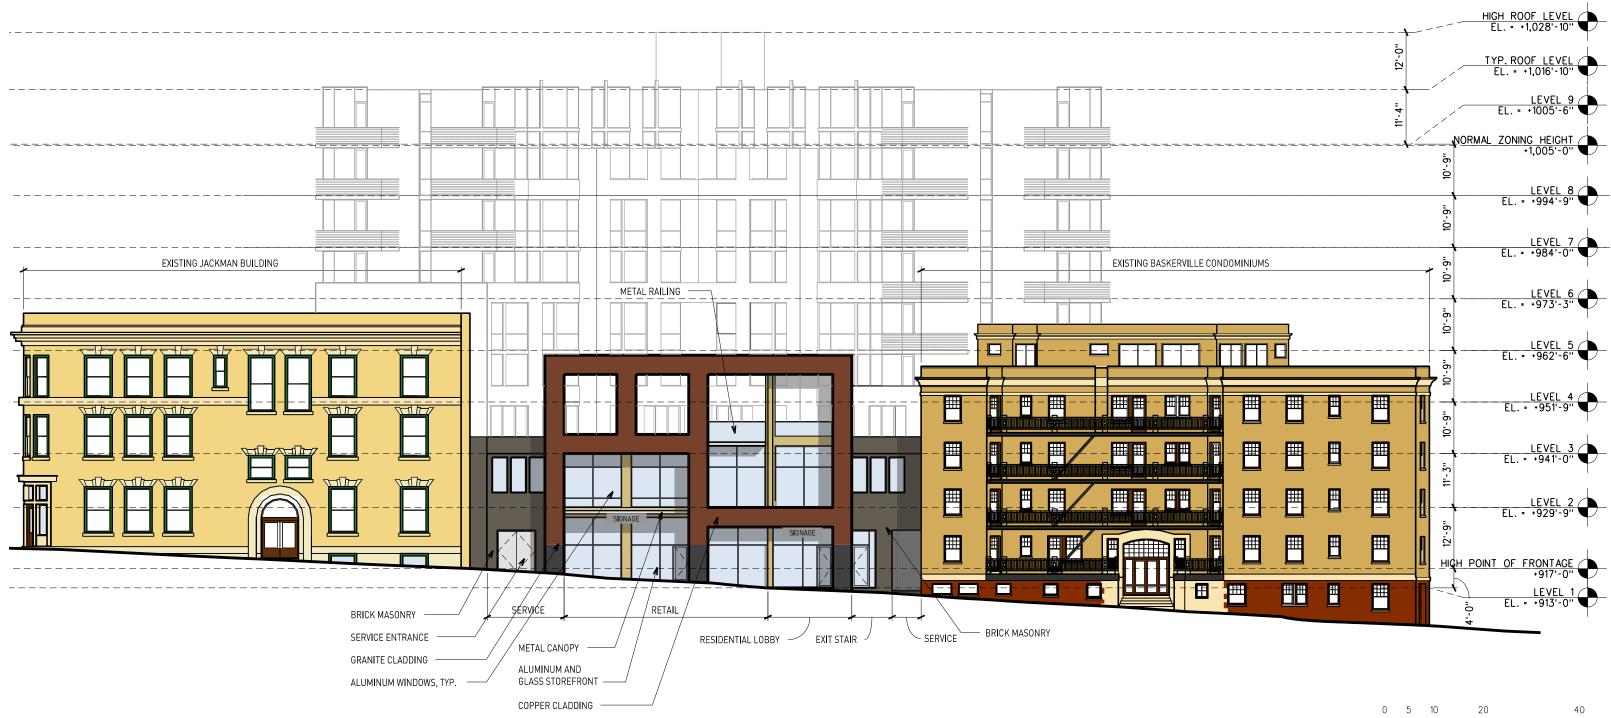

The architectural design of the proposed apartment building takes its form in response to the architectural character and massing of the neighboring landmark buildings: the 3-story brick masonry Jackman Building and the 4-story brick masonry Baskerville. At the lower floors the proposed building completes the urban street edge on all three frontages.

On Hamilton Street, where the proposed building is "bookended" on either side by the two existing buildings, the massing of the new building mediates between the two with a primary element similar in height to the Baskerville Building. In plan, this 4-story façade element is set back from the street to maintain view access of the windows at the corner of each existing building. In addition, the massing that immediately abuts each existing building is set further back, and is 2 stories in height in deference to the historic buildings. The residential main entrance and lobby will face Hamilton Street, as do the main entrances of both other buildings. The upper floors of the building are recessed back from Hamilton Street (beyond what zoning requires) forming an L-shaped plan that parallels and faces the other two streets.

At both the Doty and Carroll Street facades the massing of the proposed building steps down to respect the heights of the existing buildings – 4 stories where it meets the Baskerville and 5 stories at the Jackman. Above each of those abutting building elements the facades are set back further, another 15 feet, to provide additional distance for windows and balconies that overlook the roofs of both buildings. Overall massing and articulation of façade elements are designed to create smaller, distinct building components as opposed to one massive building expression.

Proposed materials take their cue from the character of the existing buildings: brick masonry, stone and metalwork balconies. On Hamilton, the primary facade element is defined by a copper and granite clad form; different from the existing buildings yet visually compatible, authentic materials. On Doty and Carroll Streets, a prominent brick masonry façade integrates and anchors a more contemporary glass and metal punched window façade composition that opens and lightens as it moves further away from each historic building, culminating at a glassy corner bay element that defines the Doty /Carroll Street intersection.

### RESIDENTIAL ELEVATION - WEST HAMILTON STREET

ANCHOR PROPERTIES REDEVELOPMENT

**Urban Land Interests** 