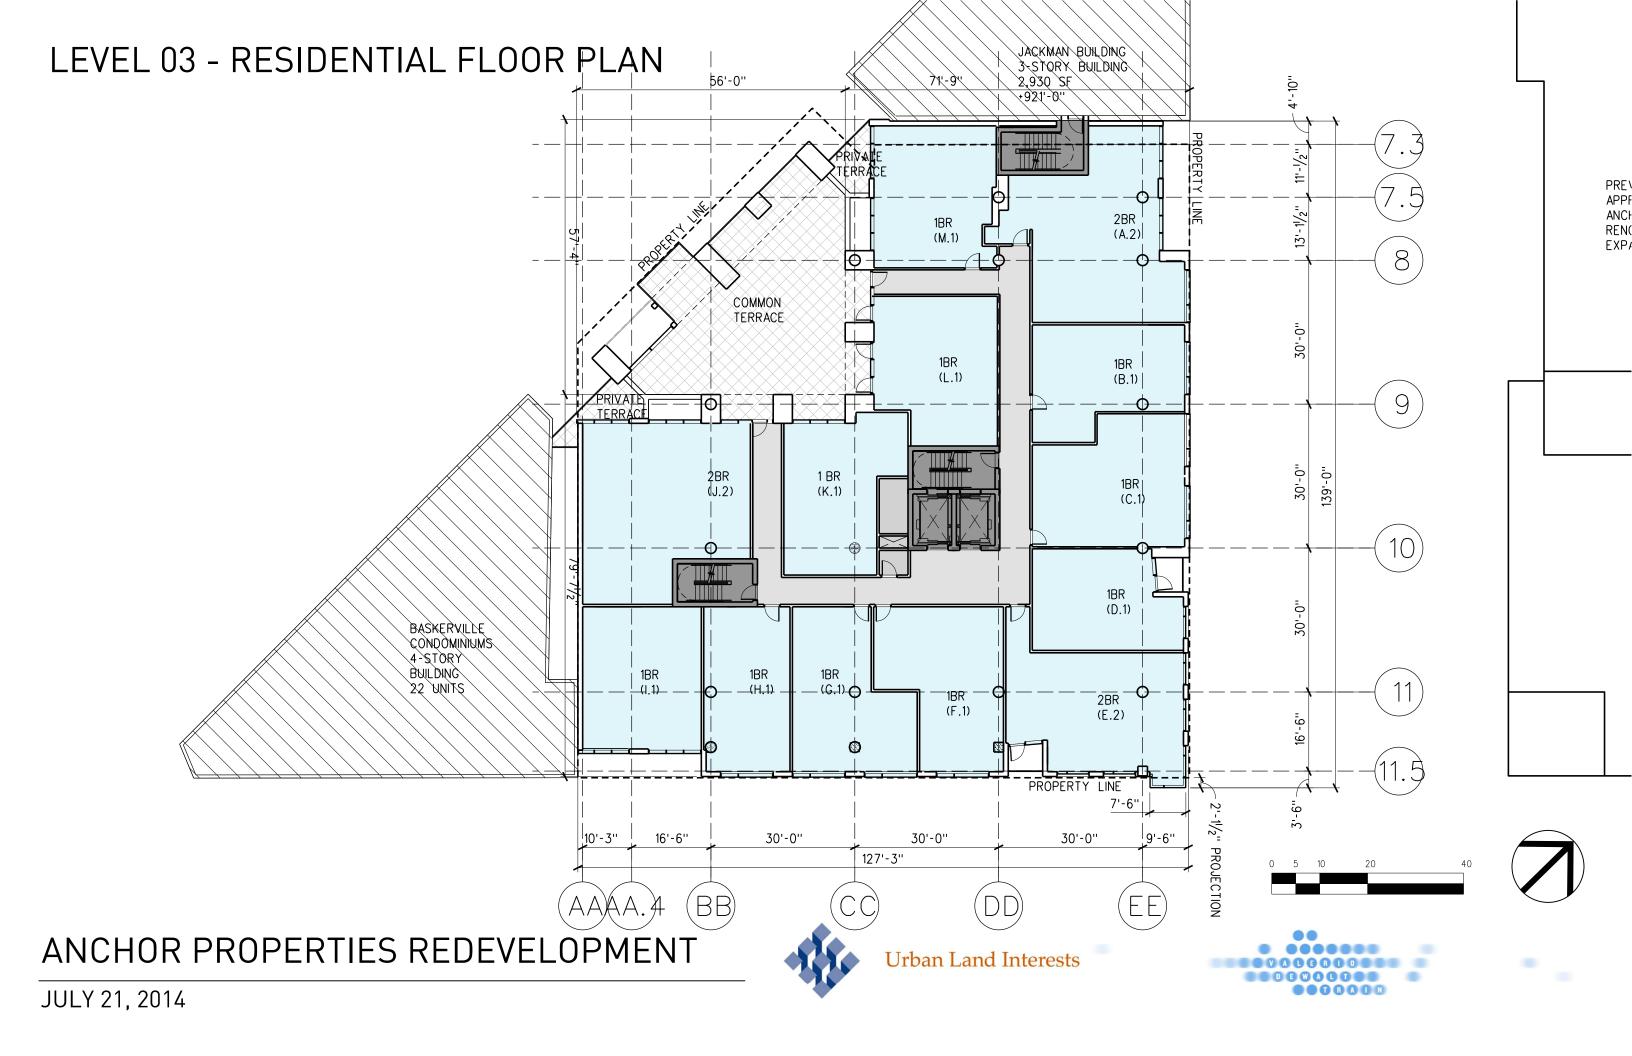

#### ANCHOR PROPERTIES REDEVELOPMENT LANDMARKS COMMISSION, PROJECT NARRATIVE

JULY 21, 2014

Urban Land Interests is proposing to develop a mixed-use residential apartment on the site of an above grade parking structure, which serves the Anchor Bank office building across Carroll Street. The neighboring landmark buildings – the Jackman Building and the Baskerville Condominiums – complete this triangular shaped block bounded by Doty, Carroll and Hamilton Streets. The L-shaped building will house approximately 96 apartments comprised of studio, 1-bedroom and 2-bedroom units. The building will contain roughly 94,500 gross square feet and include 7,500 rentable square feet of retail/restaurant space on the ground floor. Parking will be served via a large shared underground parking structure below the building. A loading and service dock is located off Doty Street near the parking vehicular entry/exit. Residential lobby access is from Hamilton Street; retail/restaurant access is planned for both Hamilton and Carroll frontages.

On Hamilton Street, where the proposed building is "bookended" on either side by the two existing buildings, the massing of the new building mediates between the two with a primary element similar in height to the Baskerville Building. In plan, this 4-story façade element is set back from the street to maintain view access of the windows at the corner of each existing building. In addition, the massing that immediately abuts each existing building is set further back, and is 2 stories in height in deference to the historic buildings. The residential main entrance and lobby will face Hamilton Street, as do the main entrances of both other buildings. The upper floors of the building are recessed back from Hamilton Street (beyond what zoning requires) forming an L-shaped plan that parallels and faces the other two streets.