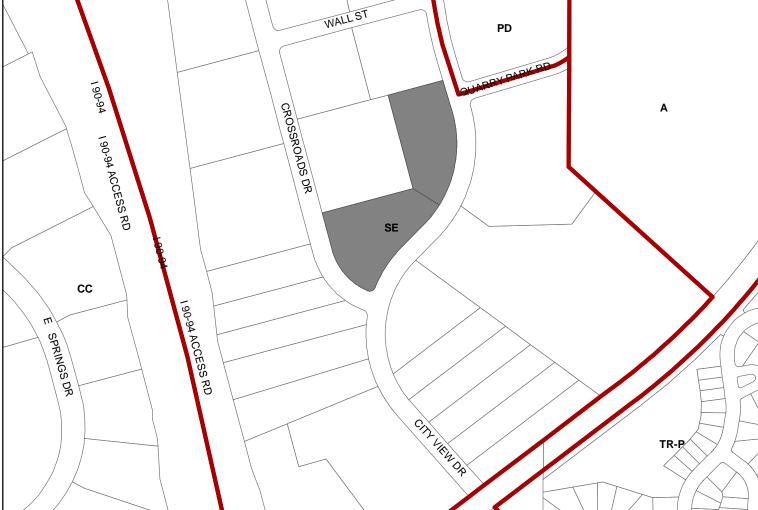

## Conditional Use and Certified Survey Map Referral

Location

2222-2304 City View Drive

Combine two lots into one lot for development

**Public Hearing Dates** 

Plan Commission

July 7, 2025

Common Council

July 15, 2025 (for CSM)

For Questions Contact: Tim Parks at: 261–9632 or tparks@cityofmadison.com or City Planning at 266–4635

Scale : 1" = 400'

City of Madison, Planning Division : JC : Date : 6-2-25