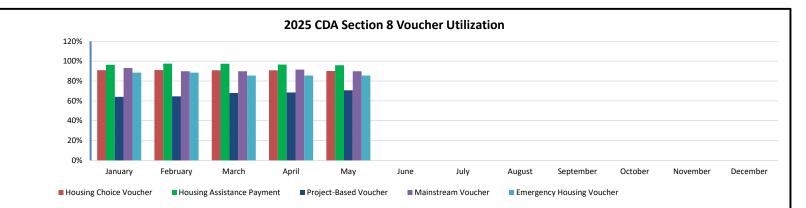

| CDA Section 8 Monthly Report 2025                 |                   |                   |                   |                   |                   |                   |                   |                   |                   |                   |                   |                   |
|---------------------------------------------------|-------------------|-------------------|-------------------|-------------------|-------------------|-------------------|-------------------|-------------------|-------------------|-------------------|-------------------|-------------------|
|                                                   | January           | February          | March             | April             | May               | June              | July              | August            | September         | October           | November          | December          |
| ACC Vouchers<br>Total Funding Available (Monthly) | 2042<br>1,778,769 |
| Homeownership                                     | 34                | 34                | 34                | 34                | 34                |                   |                   |                   |                   |                   |                   |                   |
| Family Unification (FUP)                          | 65                | 66                | 64                | 64                | 65                |                   |                   |                   |                   |                   |                   |                   |
| Portable Vouchers                                 | 62                | 65                | 67                | 71                | 70                |                   |                   |                   |                   |                   |                   |                   |
| Tenant Protection Vouchers                        | 34                | 33                | 33                | 33                | 32                |                   |                   |                   |                   |                   |                   |                   |
| Veterans Affairs Supported Housing (VASH)         | 193               | 198               | 195               | 192               | 186               |                   |                   |                   |                   |                   |                   |                   |
| All Other Vouchers                                | 1469              | 1464              | 1462              | 1461              | 1452              |                   |                   |                   |                   |                   |                   |                   |
| Total Vouchers                                    | 1857              | 1860              | 1855              | 1855              | 1839              |                   |                   |                   |                   |                   |                   |                   |
| Voucher Utlization Rate                           | 91%               | 91%               | 91%               | 91%               | 90%               | 0%                | 0%                | 0%                | 0%                | 0%                | 0%                | 0%                |
| Total Housing Assistance Payments (HAP)           | 1,713,631         | 1,733,778         | 1,732,084         | 1,716,935         | 1,705,007         |                   |                   |                   |                   |                   |                   |                   |
| HAP Utilization Rate                              | 96%               | 97%               | 97%               | 97%               | 96%               | 0%                | 0%                | 0%                | 0%                | 0%                | 0%                | 0%                |
| Per Unit Cost (PUC)                               | 923               | 932               | 934               | 926               | 927               | -                 | -                 | -                 | -                 | -                 | -                 | (1)               |
| Project Based Vouchers Leased                     | 150               | 151               | 155               | 156               | 161               |                   |                   |                   |                   |                   |                   |                   |
| Total Project Based Vouchers Available            | 234               | 234               | 228               | 228               | 228               | 228               | 228               | 228               | 228               | 228               | 228               | 228               |
| PBV Utilization Rate                              | 64%               | 65%               | 68%               | 68%               | 71%               | 0%                | 0%                | 0%                | 0%                | 0%                | 0%                | 0%                |
| Mainstream Vouchers (59)                          | 55                | 53                | 53                | 54                | 53                |                   |                   |                   |                   |                   |                   |                   |
|                                                   | 93%               | 90%               | 90%               | 92%               | 90%               | 0%                | 0%                | 0%                | 0%                | 0%                | 0%                | 0%                |
| Emergency Housing Vouchers (69)                   | 61                | 61                | 59                | 59                | 59                |                   |                   |                   |                   |                   |                   |                   |
|                                                   | 88%               | 88%               | 86%               | 86%               | 86%               | 0%                | 0%                | 0%                | 0%                | 0%                | 0%                | 0%                |