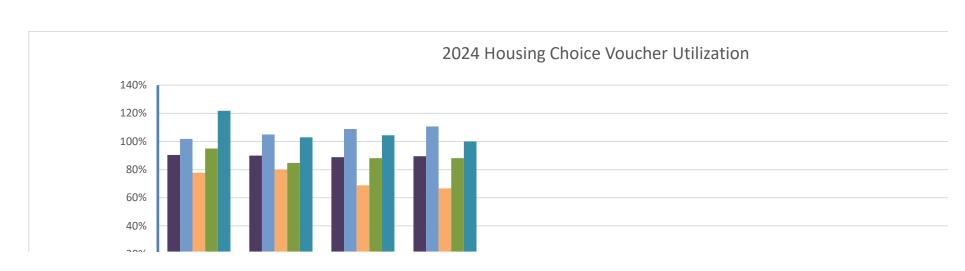

|                                           | 2024 Housing Choice Voucher Utilization Report |           |           |           |           |           |           |           |           |
|-------------------------------------------|------------------------------------------------|-----------|-----------|-----------|-----------|-----------|-----------|-----------|-----------|
|                                           | January                                        | February  | March     | April     | May       | June      | July      | August    | September |
| ACC Vouchers                              | 2042                                           | 2042      | 2042      | 2042      | 2042      | 2042      | 2042      | 2042      | 2042      |
| Total Funding Available (Monthly)         | 1,454,618                                      | 1,454,618 | 1,454,618 | 1,454,618 | 1,454,618 | 1,454,618 | 1,454,618 | 1,454,618 | 1,454,618 |
| Homeownership                             | 38                                             | 37        | 37        | 37        | 0         | 0         | 0         | 0         | 0         |
| Family Unification (FUP)                  | 72                                             | 72        | 70        | 71        | 0         | 0         | 0         | 0         | 0         |
| Portable Vouchers                         | 30                                             | 28        | 29        | 18        | 0         | 0         | 0         | 0         | 0         |
| Tenant Protection Vouchers                | 35                                             | 36        | 35        | 35        | 0         | 0         | 0         | 0         | 0         |
| Veterans Affairs Supported Housing (VASH) | 188                                            | 186       | 188       | 193       | 0         | 0         | 0         | 0         | 0         |
| All Other Vouchers                        | 1447                                           | 1463      | 1454      | 1473      | 0         | 0         | 0         | 0         | 0         |
| Total Vouchers                            | 1810                                           | 1822      | 1813      | 1827      | 0         | 0         | 0         | 0         | 0         |
| Voucher Utlization Rate                   | 89%                                            | 90%       | 89%       | 89%       | 0%        | 0%        | 0%        | 0%        | 0%        |
| Total Housing Assistance Payments (HAP)   | 1,566,688                                      | 1,577,811 | 1,583,514 | 1,609,590 | -         | -         | -         | -         | -         |
| HAP Utilization Rate                      | 108%                                           | 108%      | 109%      | 111%      | 0%        | 0%        | 0%        | 0%        | 0%        |
| Per Unit Cost (PUC)                       | 866                                            | 866       | 873       | 881       | #DIV/0!   | #DIV/0!   | #DIV/0!   | #DIV/0!   | #DIV/0!   |
| Project Based Vouchers Leased             | 186                                            | 187       | 161       | 156       | 0         | 0         | 0         | 0         | 0         |
| Total Project Based Vouchers Available    | 234                                            | 234       | 234       | 234       | 234       | 234       | 234       | 234       | 234       |
| PBV Utilization Rate                      | 79%                                            | 80%       | 69%       | 67%       | 0%        | 0%        | 0%        | 0%        | 0%        |
| Mainstream Vouchers (59)                  | 53                                             | 53        | 52        | 52        | 0         | 0         | 0         | 0         | 0         |
|                                           | 90%                                            | 90%       | 88%       | 88%       | 0%        | 0%        | 0%        | 0%        | 0%        |
| Emergency Housing Vouchers (69)           | 74                                             | 71        | 72        | 69        | 0         | 0         | 0         | 0         | 0         |
|                                           | 107%                                           | 103%      | 104%      | 100%      | 0%        | 0%        | 0%        | 0%        | 0%        |