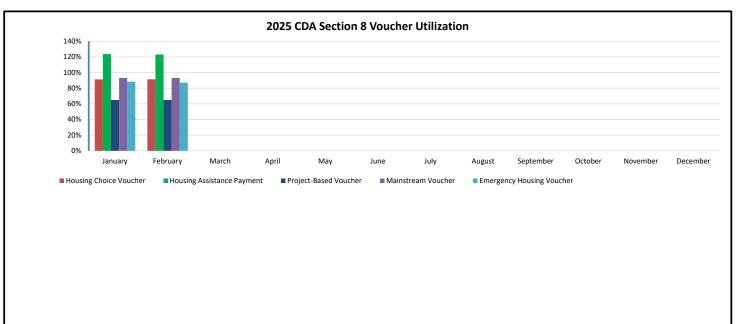

| CDA Section 8 Monthly Report 2025         |           |           |           |           |           |           |           |           |           |           |           |           |
|-------------------------------------------|-----------|-----------|-----------|-----------|-----------|-----------|-----------|-----------|-----------|-----------|-----------|-----------|
|                                           | January   | February  | March     | April     | May       | June      | July      | August    | September | October   | November  | December  |
| ACC Vouchers                              | 2042      | 2042      | 2042      | 2042      | 2042      | 2042      | 2042      | 2042      | 2042      | 2042      | 2042      | 2042      |
| Total Funding Available (Monthly)         | 1,378,538 | 1,378,538 | 1,378,538 | 1,378,538 | 1,378,538 | 1,378,538 | 1,378,538 | 1,378,538 | 1,378,538 | 1,378,538 | 1,378,538 | 1,378,538 |
| Homeownership                             | 34        | 34        |           |           |           |           |           |           |           |           |           |           |
| Family Unification (FUP)                  | 66        | 68        |           |           |           |           |           |           |           |           |           |           |
| Portable Vouchers                         | 62        | 63        |           |           |           |           |           |           |           |           |           |           |
| Tenant Protection Vouchers                | 33        | 33        |           |           |           |           |           |           |           |           |           |           |
| Veterans Affairs Supported Housing (VASH) | 190       | 194       |           |           |           |           |           |           |           |           |           |           |
| All Other Vouchers                        | 1477      | 1473      |           |           |           |           |           |           |           |           |           |           |
| Total Vouchers                            | 1864      | 1865      |           |           |           |           |           |           |           |           |           |           |
| Voucher Utlization Rate                   | 91%       | 91%       | 0%        | 0%        | 0%        | 0%        | 0%        | 0%        | 0%        | 0%        | 0%        | 0%        |
| Total Housing Assistance Payments (HAP)   | 1,703,278 | 1,696,692 |           |           |           |           |           |           |           |           |           |           |
| HAP Utilization Rate                      | 124%      | 123%      | 0%        | 0%        | 0%        | 0%        | 0%        | 0%        | 0%        | 0%        | 0%        | 0%        |
| Per Unit Cost (PUC)                       | 914       | -         | -         | -         | -         | -         | -         | -         | -         | -         | -         | (1)       |
| Project Based Vouchers Leased             | 152       | 152       |           |           |           |           |           |           |           |           |           |           |
| Total Project Based Vouchers Available    | 234       | 234       | 234       | 234       | 234       | 234       | 234       | 234       | 234       | 234       | 234       | 234       |
| PBV Utilization Rate                      | 65%       | 65%       | 0%        | 0%        | 0%        | 0%        | 0%        | 0%        | 0%        | 0%        | 0%        | 0%        |
| Mainstream Vouchers (59)                  | 55        | 55        |           |           |           |           |           |           |           |           |           |           |
|                                           | 93%       | 93%       | 0%        | 0%        | 0%        | 0%        | 0%        | 0%        | 0%        | 0%        | 0%        | 0%        |
| Emergency Housing Vouchers (69)           | 61        | 60        |           |           |           |           |           |           |           |           |           |           |
|                                           | 88%       | 87%       | 0%        | 0%        | 0%        | 0%        | 0%        | 0%        | 0%        | 0%        | 0%        | 0%        |