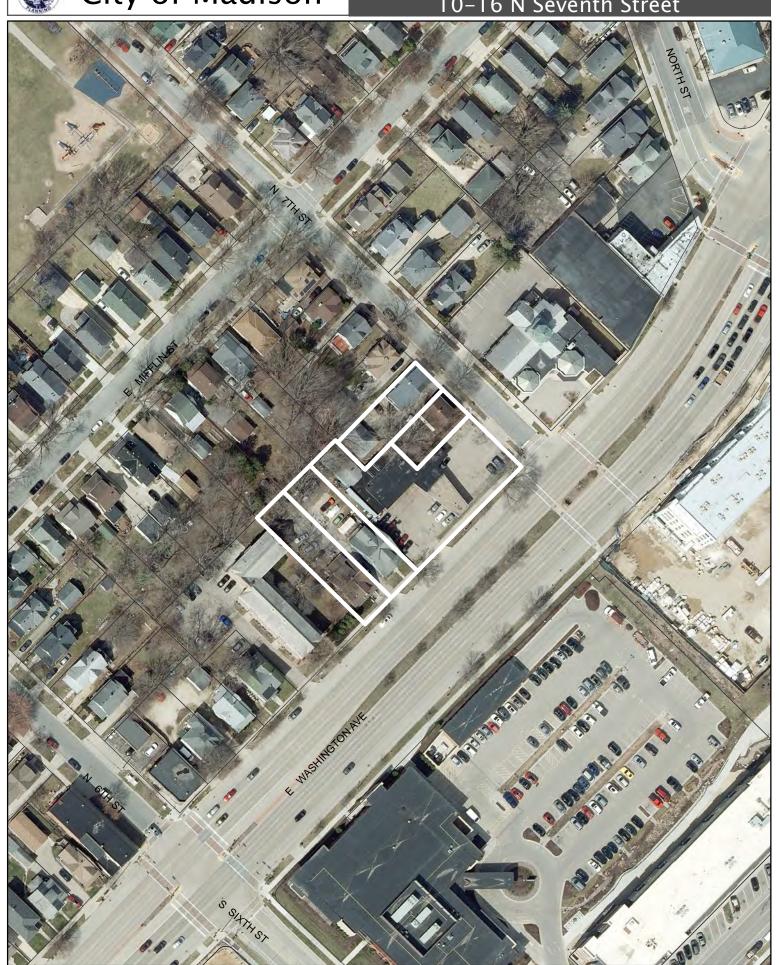

## 2430–2450 E Washington Avenue 10–16 N Seventh Street

Date of Aerial Photography : Spring 2022