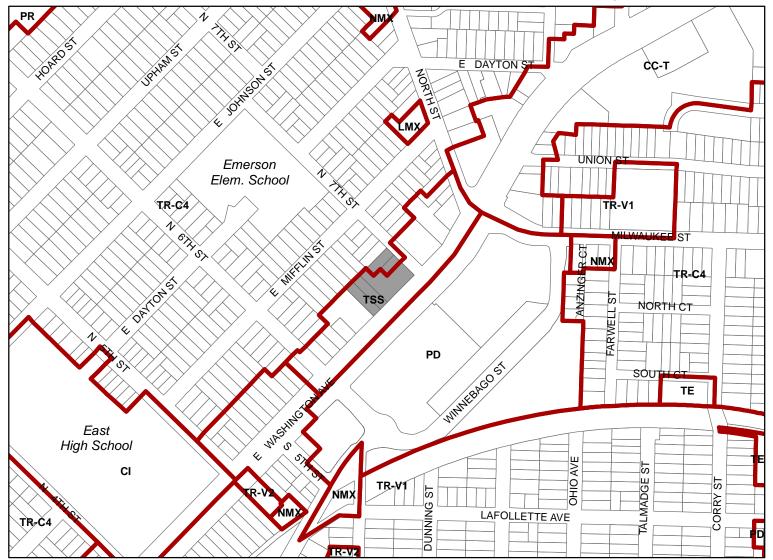

### Demolition, Rezoning, Conditional Use and Certified Survey Map Referral

Location

2430-2450 E Washington Ave & 10-16 N Seventh St

#### Requests

- Demolish auto repair business, mixed-use building, single-family residence, and two (2) two-family residences
- Rezone from TR-C4 to TSS
- Construct a five-story mixed-use building with 260 sq. ft. of commercial space and 76 apartments
- Create one lot by CSM