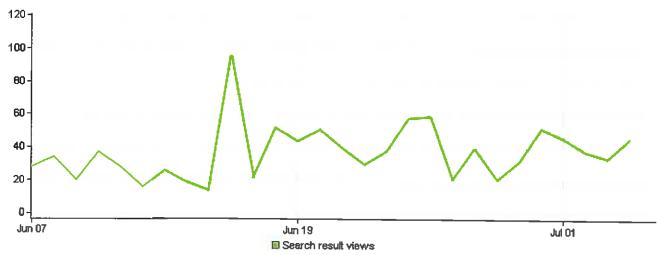

#### Reporting Details « back

1805 Conservation Place, Madison WI

Summary Week of Jul 1, 2012 - Jul 5, 2012

%change week-over-week

Leads 0 0% Search Results Views 164 -8%

**Property Detail Views** 

4 -43%

#### **Weekly Stats Comparison**

| Report Week                     | Leads | Search Results Views | Property Detail Views |
|---------------------------------|-------|----------------------|-----------------------|
| THU JUL 01, 2012 - JUL 05, 2012 | 0     | 164                  | 4                     |
| JUN 24, 2012 - JUN 30, 2012     | 0     | 283                  | 8                     |
| JUN 17, 2012 - JUN 23, 2012     | 0     | 277                  | 16                    |
| JUN 10, 2012 - JUN 16, 2012     | 0     | 236                  | 24                    |
| TOTAL LIFETIME                  | 0     | 5,674                | 272                   |