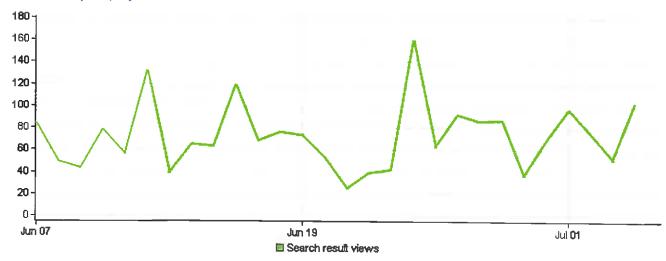

#### Reporting Details « back

5369 Garden View Court, Madison WI

Summary Week of Jul 1, 2012 - Jul 5, 2012 %change week-over-week

Leads Search Results Views 0 0% 327 -18%

rch Results Views Property Detail Views 7 -18% 2 -78%

#### **Weekly Stats Comparison**

| Property Detail Views | Search Results Views | Leads | Report Week                           |
|-----------------------|----------------------|-------|---------------------------------------|
| 2                     | 327                  | 0     | THIS WEEK JUL 01, 2012 - JUL 05, 2012 |
| 11                    | 594                  | 0     | JUN 24, 2012 - JUN 30, 2012           |
| 5                     | 376                  | 0     | JUN 17, 2012 - JUN 23, 2012           |
| 5                     | 552                  | 0     | JUN 10, 2012 - JUN 16, 2012           |