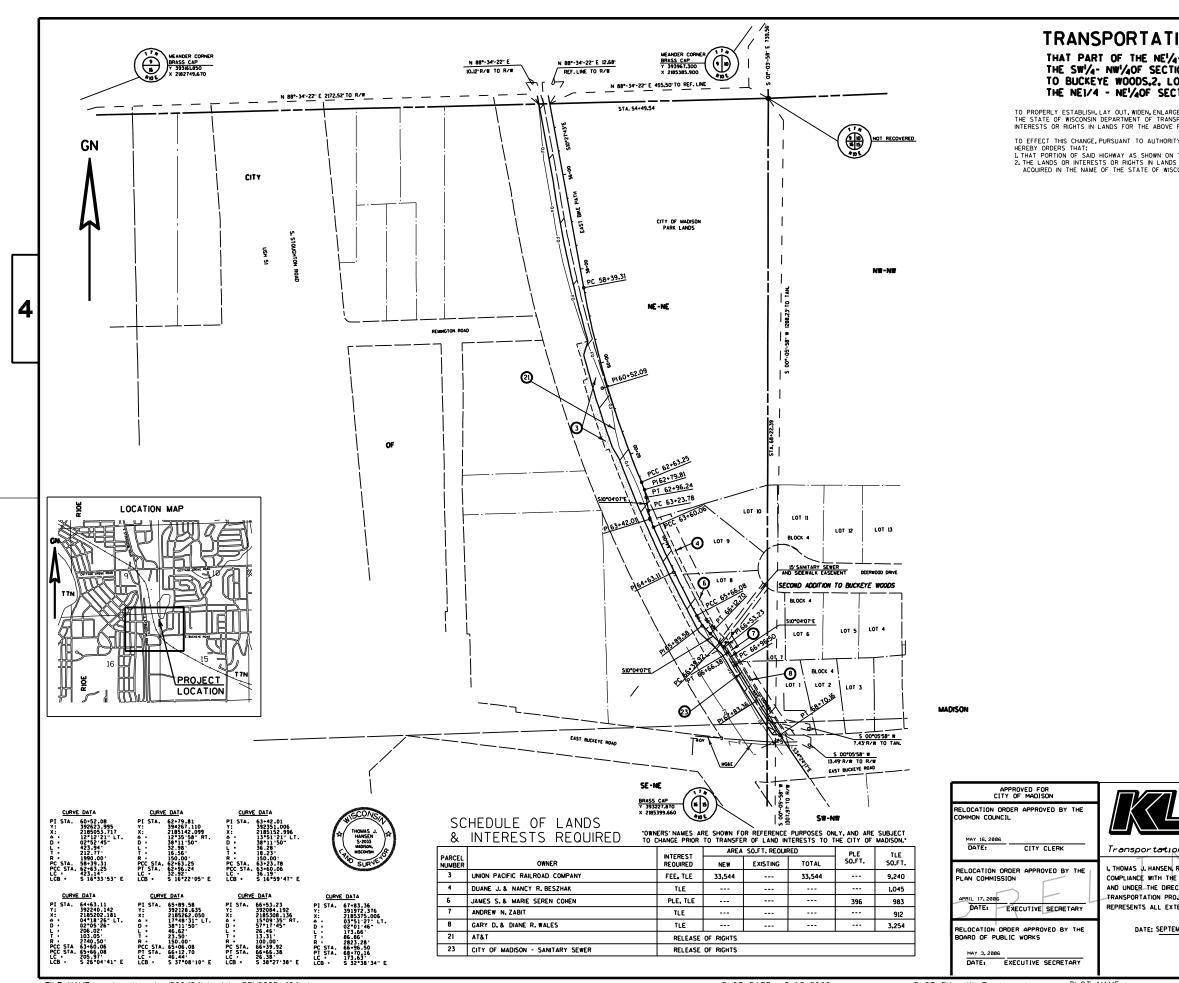

4

FILE NAME : g:\madison\md200454\tpp\tpp53b0965-404.dgn APPRAISAL PLAT DATE : SEPTEMBER 18, 2006 PLOT DATE : 9/18/2006

PLOT BY : KL Engineering PLOT NAME :

| RTATION PROJECT PLAT NO:<br>THE NE'4- NE'4 AND THE SE'4- NE'4 OF SECTION<br>OF SECTION 15, AND PART OF LOTS 1, 7, 8 AND 9, BL<br>ODS,2, LOCATED IN THE NW'4- NW1/4, AND THE SW'4<br>(4 OF SECTION 16, T7N, R 10 E, CITY OF MADISON, DAN<br>WIDEN ENLARGE EXTEND, CONSTRUCT, RECONSTRUCT, MPROVEL OR MAINTAIN A PORTIO                                                                                                                                      | N 16. THE NW <sup>1</sup> /4- NW <sup>1</sup> /4AND<br>OCK 4. SECOND ADDITION<br>NW <sup>1</sup> /4OF SECTION 15. AND<br>E COUNTY, WISCONSIN                                                                                                                       |   |
|------------------------------------------------------------------------------------------------------------------------------------------------------------------------------------------------------------------------------------------------------------------------------------------------------------------------------------------------------------------------------------------------------------------------------------------------------------|--------------------------------------------------------------------------------------------------------------------------------------------------------------------------------------------------------------------------------------------------------------------|---|
| ENT OF TRANSPORTATION DEEMS IT NECESSARY TO RELOCATE OR CHANGE SAID HIGH<br>R THE ABOVE PROJECT.<br>TO AUTHORITY GRANTED UNDER SECTION 84.02 (3) AND 84.09, WISCONSIN STATUTE:<br>AS SHOWN ON THIS PLAT IS LAID OUT AND ESTABLISHED TO THE LINES AND WIDTHS<br>SHTS IN LANDS AS SHOWN ON THIS PLAT ARE REQUIRED BY THE DEPARTMENT FOR<br>STATE OF WISCONSIN, PURSUANT TO THE PROVISIONS OF SECTION 84.09 (1) OR (2), WI                                    | S, THE CITY OF MADISON<br>5 AS SO SHOWN FOR THE ABOVE PROJECT.<br>THE ABOVE PROJECT AND SHALL BE                                                                                                                                                                   |   |
|                                                                                                                                                                                                                                                                                                                                                                                                                                                            |                                                                                                                                                                                                                                                                    | 4 |
|                                                                                                                                                                                                                                                                                                                                                                                                                                                            |                                                                                                                                                                                                                                                                    |   |
|                                                                                                                                                                                                                                                                                                                                                                                                                                                            |                                                                                                                                                                                                                                                                    |   |
| NOTES:<br>COORDINATES AND BEARINGS ON THE PLAT ARE REFERENCED TO<br>SYSTEM SOUTH ZONE, NAD 27 ADJUSTMENT. THE COORDINATES SI<br>AND ARE TO BE USED AS GRID OR GROUND VALUES ON THIS PL<br>ALL TEMPORARY LIMITED EASEMENTS ARE TO TERMINATE ON DEC<br>CONSTRUCTION OF THIS PROJECT IS COMPLETED, WHICHEVER COME<br>REFER TO THE TITLE SHEET, RECORDED AS SHEET 10F 4 IN VOL<br>PROJECT PLATS, PAGE , AS DOCUMENT NO. FOR ADDITIN                            | AT.<br>EEMBER 31,2010 OR THE DATE THE<br>ES FIRST.                                                                                                                                                                                                                 |   |
| AS J. HANSEN REGISTERED LAND SURVEYOR, HEREBY CERTIFY THAT IN FULL<br>ANCE WITH THE PROVISIONS OF SECTION 84.095 OF THE WISCONSIN STATUTES<br>IDER-THE DIRECTION OF THE DEPARTMENT, HAVE SURVEYED AND MAPPED<br>OPARTATION PROJECT PLAT 5380965-404 AND THAT SUCH PLAT CORRECTLY<br>ENTS ALL EXTERIOR BOUNDARIES OF THE SURVEYED LAND.<br>DATE: SEPTEMBER 18, 2006 (SIGNATURE)<br>THOMAS J. HENSEN<br>ACENT FOR KL ENCINEERING, INC.<br>R.L.S. NUMBER 2033 | SCALE. FEET         0       100       200         RESERVED FOR REGISTER OF DEEDS       PROJECT NUMBER 53W0965-4.04         AMENDMENT NO:       ACCEPTED FOR RECORDING AND FILING IN         THE OFFICE OF THE REGISTER OF DEEDS       IN DANE COUNTY, WISCONSIN AT |   |