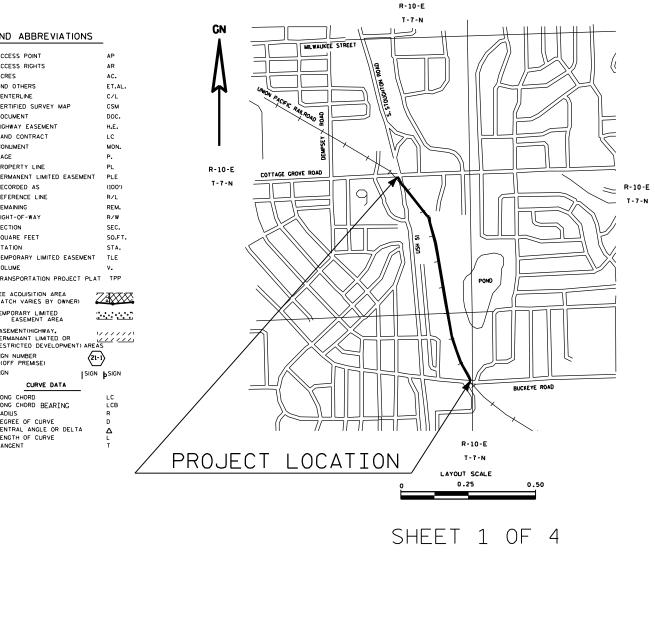

### CITY OF MADISON DEPARTMENT OF PUBLIC WORKS TRANSPORTATION PRO T PLAT F 53B0965 PR()EAST BIKE PATH BUCKEYE EXTENSI \_ ON(COTTAGE GROVE ROAD - BUCKEYE ROAD)

#### CONVENTIONAL SYMBOLS AND ABBREVIATIONS

| STATE.COUNTY,<br>or TOWN LINE<br>SECTION LINE<br>OUARTER LINE<br>SIXTEENTH LINE |                                          | ACCESS F<br>ACCESS F<br>ACRES<br>AND OTHE<br>CENTERLI |
|---------------------------------------------------------------------------------|------------------------------------------|-------------------------------------------------------|
| PROPOSED REFERENCE<br>PROPOSED R/W LINE                                         |                                          | CERTIFIED                                             |
| EXISTING R/W LINE                                                               |                                          | HIGHWAY (                                             |
| PROPERTY LINE                                                                   |                                          | LAND CON                                              |
| EASEMENT LINE                                                                   | <u> </u>                                 | MONUMENT                                              |
| CORPORATE LIMITS                                                                |                                          | PAGE                                                  |
| EXISTING CENTERLINE                                                             | ·                                        | PROPERTY                                              |
| LOT & TIE LINES                                                                 |                                          | PERMANEN                                              |
| UTILITIES                                                                       |                                          | RECORDED                                              |
|                                                                                 | (TYPE)<br>RIC.CABLE TV.FIBER OPTIC)      | REFERENC                                              |
|                                                                                 | INCICABLE IT I IBER OF IC                | REMAINING                                             |
| ACCESS RESTRICTED                                                               | $\phi\phi\phi\phi\phi\phi$               | RIGHT-OF-                                             |
| BY PREVIOUS PROJE                                                               | CT/CONTROL)                              | SECTION                                               |
| NO ACCESS                                                                       |                                          | SQUARE F                                              |
| (BY PARCEL ACQUIST                                                              | ION)                                     | STATION                                               |
| NO ACCESS                                                                       |                                          | TEMPORAF                                              |
| (BY STATUTORY AUT                                                               |                                          | VOLUME                                                |
| FOUND IRON PIPE/PIN                                                             | <ul> <li>IP (1" UNLESS NOTED)</li> </ul> | TRANSPOR                                              |
| R/W MONUMENT                                                                    | • •(SET)                                 | FEE ACQUI                                             |
| R/W STANDARD                                                                    | ▲ ▲(SET)                                 | (HATCH VA                                             |
| PARCEL NUMBER                                                                   | (102)                                    | TEMPORAR<br>EASE                                      |
| 00                                                                              | NON<br>MPENSABLE COMPENSABLE             | EASEMENT                                              |
| POWER POLE                                                                      | ₫ 🖕                                      | PERMANAN                                              |
| TELEPHONE POLE                                                                  | ø ø                                      | SIGN NUME<br>(OFF PR                                  |
| TELEPHONE PEDESTAL                                                              | X X                                      | SIGN                                                  |
| GUY WIRE                                                                        | O GUY O GUY                              |                                                       |
| GAS STATION                                                                     | GAS STA.                                 | LONG CHO                                              |
| SECTION CORNER                                                                  |                                          | LONG CHO<br>RADIUS<br>DEGREE O                        |
| BUILDING                                                                        |                                          | CENTRAL<br>LENGTH O<br>TANGENT                        |
|                                                                                 |                                          |                                                       |

4

THE NOTES, AND CONVENTIONAL SIGNS AND ABBREVIATIONS ARE FOR ALL TRANSPORTATION PROJECT PLATS ASSOCIATED WITH THIS TRANSPORTATION PROJECT PLAT TITLE SHEET.