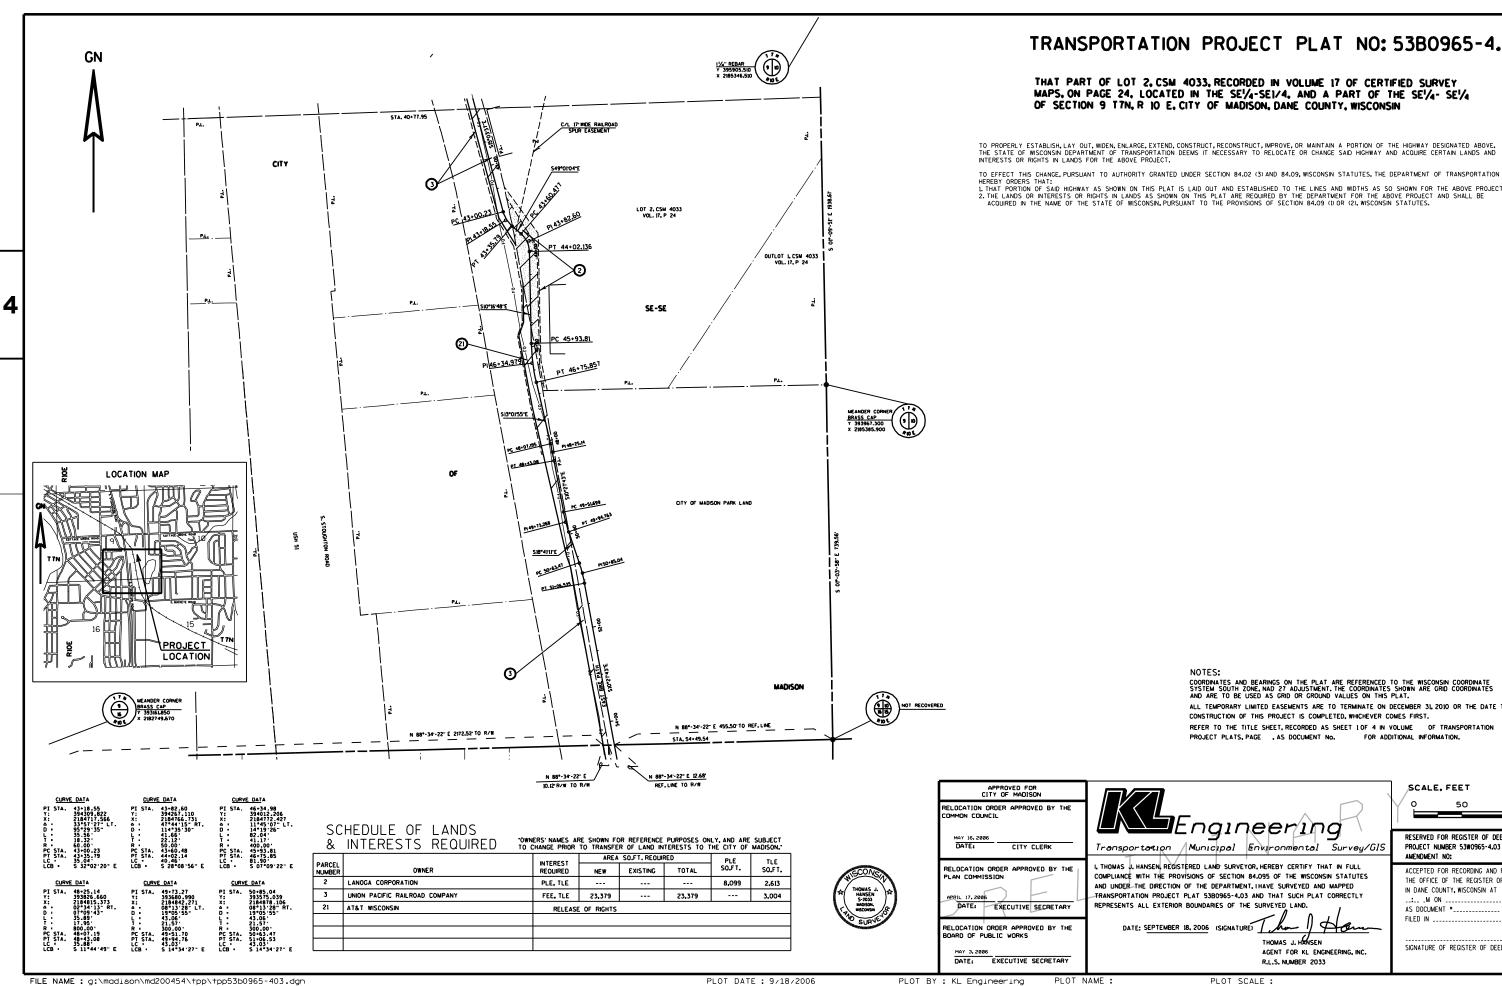

## TRANSPORTATION PROJECT PLAT NO: 53B0965-4.03

# THAT PART OF LOT 2, CSM 4033, RECORDED IN VOLUME 17 OF CERTIFIED SURVEY MAPS, ON PAGE 24, LOCATED IN THE SE<sup>1</sup>/<sub>4</sub>-SE<sup>1</sup>/<sub>4</sub>, and a part of the Se<sup>1</sup>/<sub>4</sub>-Se<sup>1</sup>/<sub>4</sub> OF SECTION 9 T7N, R 10 E, CITY OF MADISON, DANE COUNTY, WISCONSIN

TO PROPERLY ESTABLISH, LAY OUT, WIDEN, ENLARGE, EXTEND, CONSTRUCT, RECONSTRUCT, IMPROVE, OR MAINTAIN A PORTION OF THE HIGHWAY DESIGNATED ABOVE, THE STATE OF WISCONSIN DEPARTMENT OF TRANSPORTATION DEEMS IT NECESSARY TO RELOCATE OR CHANGE SAID HIGHWAY AND ACQUIRE CERTAIN LANDS AND INTERESTS OR RIGHTS IN LANDS FOR THE ABOVE PROJECT.

THE ETFECT THE STATE OF A CONTRACT OF A CONT

| NOTES:<br>COORDINATES AND BEARINGS ON THE PLAT ARE REFERENCED<br>SYSTEM SOUTH ZONE, NAD 27 ADJUSTMENT. THE COORDINATE:<br>AND ARE TO BE USED AS GRID OR GROUND VALUES ON THIS<br>ALL TEMPORARY LIMITED EASEMENTS ARE TO TERMINATE ON<br>CONSTRUCTION OF THIS PROJECT IS COMPLETED, WHICHEVER O<br>REFER TO THE TITLE SHEET, RECORDED AS SHEET 1 OF 4 IN<br>PROJECT PLATS, PAGE , AS DOCUMENT NO. FOR AD | S SHOWŇ ARĚ GRÍD ČOORDÍNATĚS<br>Plat.<br>December 31, 2010 or the date the<br>Comes First.                                                        |
|---------------------------------------------------------------------------------------------------------------------------------------------------------------------------------------------------------------------------------------------------------------------------------------------------------------------------------------------------------------------------------------------------------|---------------------------------------------------------------------------------------------------------------------------------------------------|
| DEngineering<br>Municipal Environmental Survey/GIS<br>REGISTERED LAND SURVEYOR, HEREBY CERTIFY THAT IN FULL                                                                                                                                                                                                                                                                                             | SCALE, FEET<br>0 50 100<br>RESERVED FOR REGISTER OF DEEDS<br>PROJECT NUMBER 53W0965-4.03<br>AMENDMENT NO:<br>ACCEPTED FOR RECORDING AND FILING IN |
| E PROVISIONS OF SECTION 84.095 OF THE WISCONSIN STATUTES<br>CTION OF THE DEPARTMENT, IHAVE SURVEYED AND MAPPED<br>JUECT PLAT 5380965-4.03 AND THAT SUCH PLAT CORRECTLY<br>TERIOR BOUNDARIES OF THE SURVEYED LAND.<br>(MBER 18, 2006 (SIGNATURE))<br>THOMAS J. HANSEN<br>ACENT FOR KL ENGINEERING, INC.<br>R.L.S. NUMBER 2033                                                                            | THE OFFICE OF THE REGISTER OF DEEDS<br>IN DANE COUNTY, WISCONSIN AT<br>AN ON<br>AS DOCUMENT * AND<br>FILED IN                                     |
| PLOT SCALE :                                                                                                                                                                                                                                                                                                                                                                                            |                                                                                                                                                   |