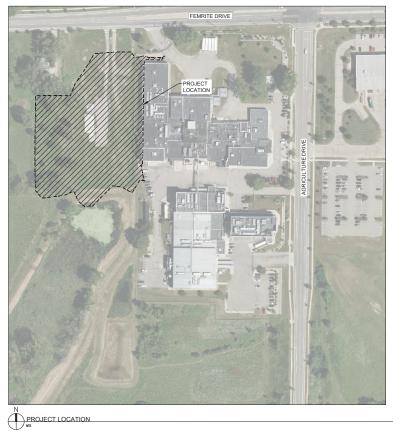

<u>3322 Agriculture Drive CSM</u> Contract: 9620, Project: 15536 Entity: Danisco USA, Inc.

Developer Agreement

- Certified Survey Map
- Dedication of lands on the face of the CSM along the west side of Agriculture Drive along the east line of this CSM in the northeasterly corner of the CSM to accommodate the existing and recently proposed public sidewalk improvements. The westerly limits of the dedication shall provide a minimum one-foot strip behind the sidewalk to allow for maintenance.
- Dedication of right of way for the sidewalk along the Femrite Drive frontage.
- Construction of sidewalk along Femrite Drive adjacent to the project. Where feasible, dimensions are five-foot wide sidewalk, eight-foot wide terrace, and additional one-foot for maintenance.
- Grant a 25' wide Public Storm Sewer Easement(s) to the City on the face of the pending CSM to accommodate proposed public storm sewer to be relocated.
- Construction of public storm sewer to a realignment coordinated with and approved by City of Madison Engineering Storm Sewer Staff.

## Proposed Public Sidewalk along Femrite Drive Frontage

Current Public Storm Sewer Alignment 3322 Agriculture Drive