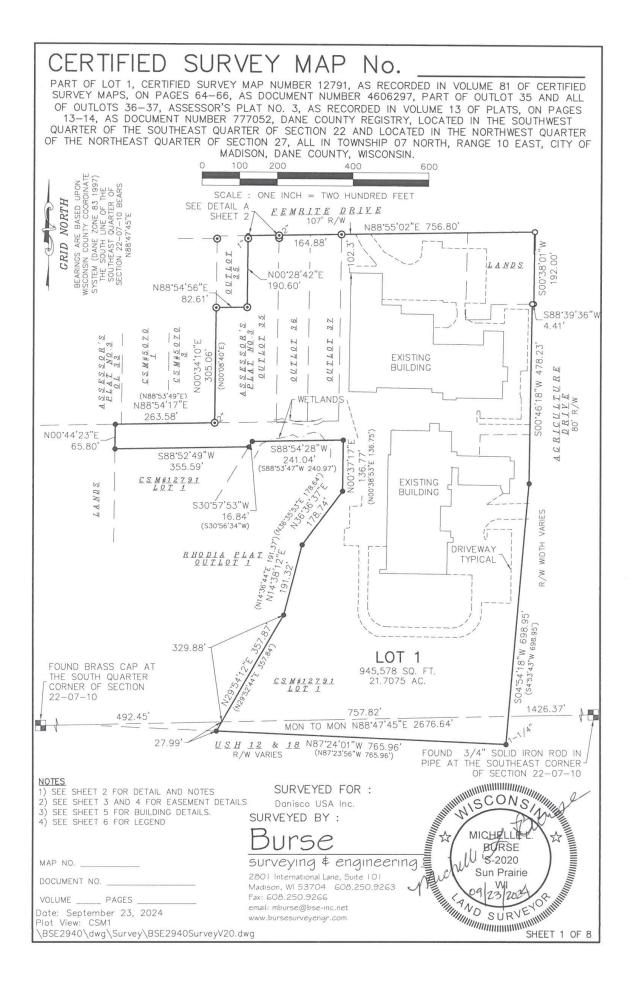

<u>3322 Agriculture Drive CSM</u> Contract: 9620, Project: 15536 Entity: Danisco USA, Inc.

Developer Agreement

- Certified Survey Map
- Dedication of lands on the face of the CSM along the west side of Agriculture Drive along the east line of this CSM in the northeasterly corner of the CSM to accommodate the existing and recently proposed public sidewalk improvements. The westerly limits of the dedication shall provide a minimum one-foot strip behind the sidewalk to allow for maintenance.
- Dedication of right of way for the sidewalk along the Femrite Drive frontage.
- Construction of sidewalk along Femrite Drive adjacent to the project. Where feasible, dimensions are five-foot wide sidewalk, eight-foot wide terrace, and additional one-foot for maintenance.
- Grant a 25' wide Public Storm Sewer Easement(s) to the City on the face of the pending CSM to accommodate proposed public storm sewer to be relocated.
- Construction of public storm sewer to a realignment coordinated with and approved by City of Madison Engineering Storm Sewer Staff.