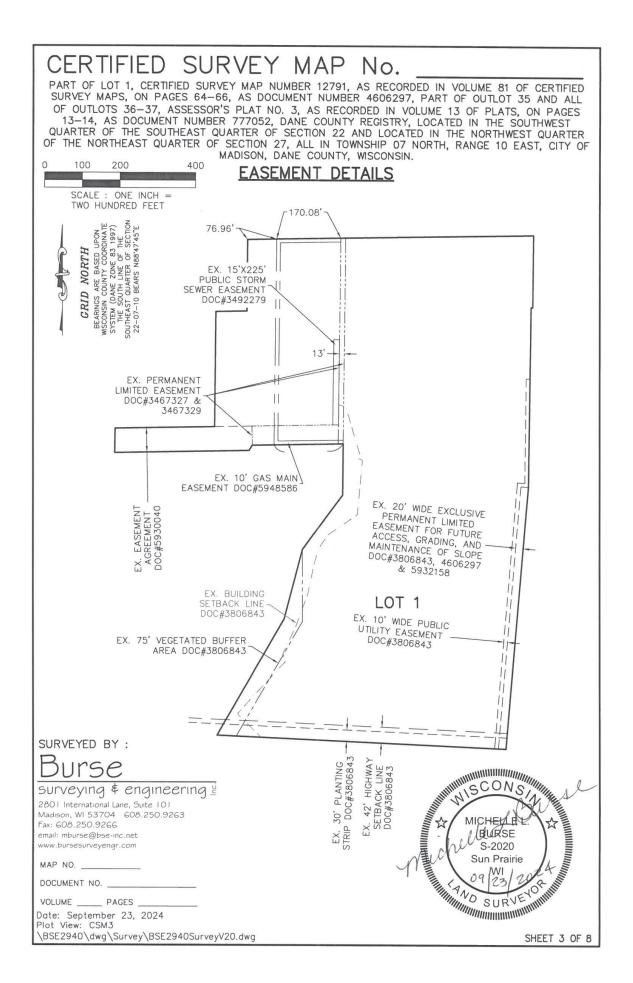

<u>3322 Agriculture Drive CSM</u> Contract: 9620, Project: 15536 Entity: Danisco USA, Inc.

Developer Agreement

- Certified Survey Map
- Dedication of lands on the face of the CSM along the west side of Agriculture Drive along the east line of this CSM in the northeasterly corner of the CSM to accommodate the existing and recently proposed public sidewalk improvements. The westerly limits of the dedication shall provide a minimum one-foot strip behind the sidewalk to allow for maintenance.
- Dedication of right of way for the sidewalk along the Femrite Drive frontage.
- Construction of sidewalk along Femrite Drive adjacent to the project. Where feasible, dimensions are five-foot wide sidewalk, eight-foot wide terrace, and additional one-foot for maintenance.
- Grant a 25' wide Public Storm Sewer Easement(s) to the City on the face of the pending CSM to accommodate proposed public storm sewer to be relocated.
- Construction of public storm sewer to a realignment coordinated with and approved by City of Madison Engineering Storm Sewer Staff.