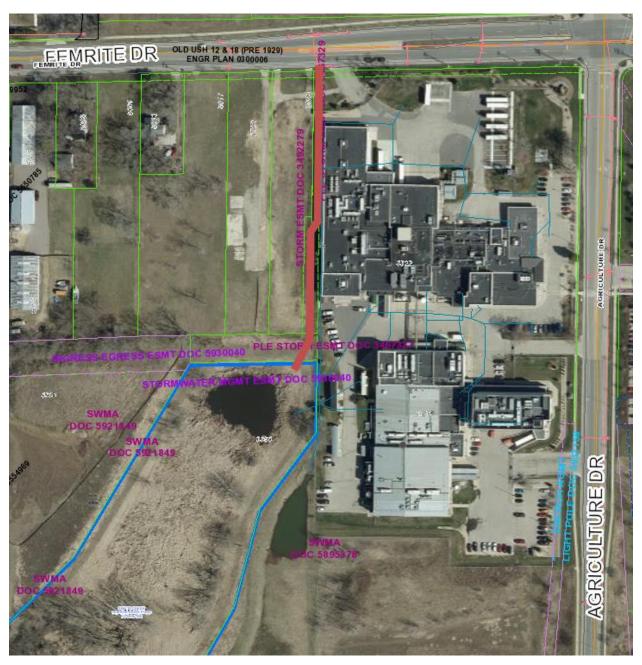

<u>3322 Agriculture Drive CSM</u> Contract: 9620, Project: 15536 Entity: Danisco USA, Inc.

Developer Agreement

- Certified Survey Map
- Dedication of lands on the face of the CSM along the west side of Agriculture Drive along the east line of this CSM in the northeasterly corner of the CSM to accommodate the existing and recently proposed public sidewalk improvements. The westerly limits of the dedication shall provide a minimum one-foot strip behind the sidewalk to allow for maintenance.
- Dedication of right of way for the sidewalk along the Femrite Drive frontage.
- Construction of sidewalk along Femrite Drive adjacent to the project. Where feasible, dimensions are five-foot wide sidewalk, eight-foot wide terrace, and additional one-foot for maintenance.
- Grant a 25' wide Public Storm Sewer Easement(s) to the City on the face of the pending CSM to accommodate proposed public storm sewer to be relocated.
- Construction of public storm sewer to a realignment coordinated with and approved by City of Madison Engineering Storm Sewer Staff.

## Proposed Public Sidewalk along Femrite Drive Frontage

Current Public Storm Sewer Alignment 3322 Agriculture Drive