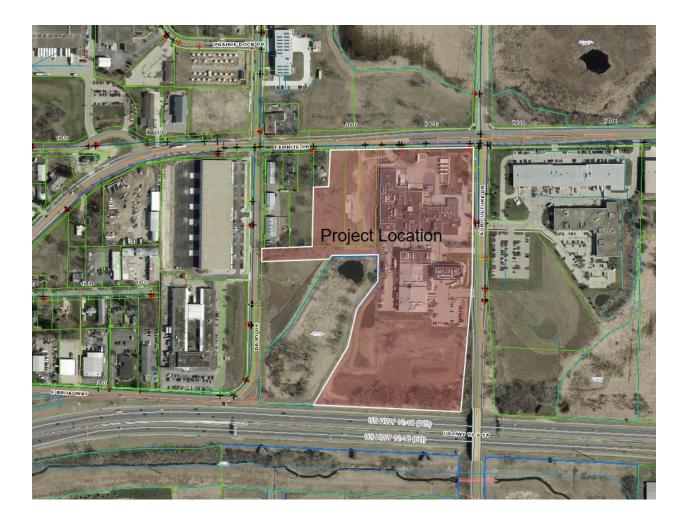

<u>3322 Agriculture Drive CSM</u> Contract: 9620, Project: 15536 Entity: Danisco USA, Inc.

Developer Agreement

- Certified Survey Map
- Dedication of lands on the face of the CSM along the west side of Agriculture Drive along the east line of this CSM in the northeasterly corner of the CSM to accommodate the existing and recently proposed public sidewalk improvements. The westerly limits of the dedication shall provide a minimum one-foot strip behind the sidewalk to allow for maintenance.
- Dedication of right of way for the sidewalk along the Femrite Drive frontage.
- Construction of sidewalk along Femrite Drive adjacent to the project. Where feasible, dimensions are five-foot wide sidewalk, eight-foot wide terrace, and additional one-foot for maintenance.
- Grant a 25' wide Public Storm Sewer Easement(s) to the City on the face of the pending CSM to accommodate proposed public storm sewer to be relocated.
- Construction of public storm sewer to a realignment coordinated with and approved by City of Madison Engineering Storm Sewer Staff.

## Proposed Public Sidewalk along Femrite Drive Frontage

Current Public Storm Sewer Alignment 3322 Agriculture Drive