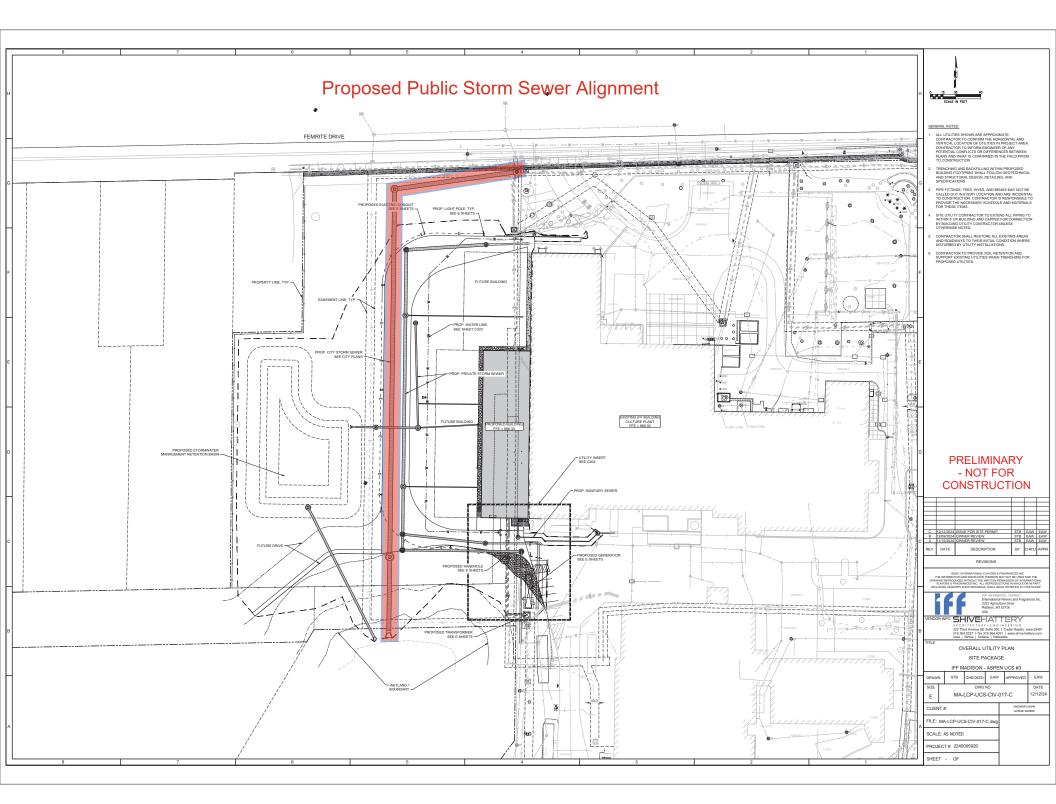

<u>3322 Agriculture Drive CSM</u> Contract: 9620, Project: 15536 Entity: Danisco USA, Inc.

Developer Agreement

- Certified Survey Map
- Dedication of lands on the face of the CSM along the west side of Agriculture Drive along the east line of this CSM in the northeasterly corner of the CSM to accommodate the existing and recently proposed public sidewalk improvements. The westerly limits of the dedication shall provide a minimum one-foot strip behind the sidewalk to allow for maintenance.
- Dedication of right of way for the sidewalk along the Femrite Drive frontage.
- Construction of sidewalk along Femrite Drive adjacent to the project. Where feasible, dimensions are five-foot wide sidewalk, eight-foot wide terrace, and additional one-foot for maintenance.
- Grant a 25' wide Public Storm Sewer Easement(s) to the City on the face of the pending CSM to accommodate proposed public storm sewer to be relocated.
- Construction of public storm sewer to a realignment coordinated with and approved by City of Madison Engineering Storm Sewer Staff.

## **IFF MADISON - ASPEN** UCS #3

| Sheet Number         | Sheet Title                     |
|----------------------|---------------------------------|
| MA-LCP-UCS-CIV-000-C | Cover Sheet                     |
| MA-LCP-UCS-CIV-001-C | Civil General Notes & Legends   |
| MA-LCP-UCS-CIV-002-C | Civil General Notes & Legends   |
| MA-LCP-UCS-CIV-003-C | Existing Conditions Plan        |
| MA-LCP-UCS-CIV-004-C | Existing Conditions Plan        |
| MA-LCP-UCS-CIV-005-C | Temporary Construction Plan     |
| MA-LCP-UCS-CIV-006-C | Site Demolition Plan            |
| MA-LCP-UCS-CIV-007-C | Site Demolition Plan            |
| MA-LCP-UCS-CIV-008-C | Overall Site Plan               |
| MA-LCP-UCS-CIV-009-C | Site Plan                       |
| MA-LCP-UCS-CIV-010-C | Grading Plan                    |
| MA-LCP-UCS-CIV-011-C | Grading Plan - Inserts          |
| MA-LCP-UCS-CIV-012-C | Basin Cross Sections            |
| MA-LCP-UCS-CIV-013-C | Retaining Wall Plan and Profile |
| MA-LCP-UCS-CIV-014-C | SWPPP Pre-Construction          |
| MA-LCP-UCS-CIV-015-C | SWPPP Post Construction         |
| MA-LCP-UCS-CIV-016-C | SWPPP Notes                     |
| MA-LCP-UCS-CIV-017-C | Overall Utility Plan            |
| MA-LCP-UCS-CIV-018-C | Utility Plan - Inserts          |
| MA-LCP-UCS-CIV-019-C | Sanitary Sewer Plan & Profile   |
| MA-LCP-UCS-CIV-020-C | Water Plan & Profile            |
| MA-LCP-UCS-CIV-021-C | Storm Sewer Plan & Profile      |
| MA-LCP-UCS-CIV-022-C | Civil Details                   |
| MA-LCP-UCS-CIV-023-C | Civil Details                   |
| MA-LCP-UCS-CIV-024-C | Civil Details                   |
| MA-LCP-UCS-CIV-025-C | Civil Details                   |
| MA-LCP-UCS-CIV-026-C | Landscape Demolition Plan       |
| MA-LCP-UCS-CIV-027-C | Landscape Planting Plan         |
| MA-LCP-UCS-CIV-028-C | Landscape Notes                 |
| MA-LCP-UCS-CIV-029-C | Landscape Details               |

## Proposed Public Sidewalk along Femrite Drive Frontage

Current Public Storm Sewer Alignment 3322 Agriculture Drive