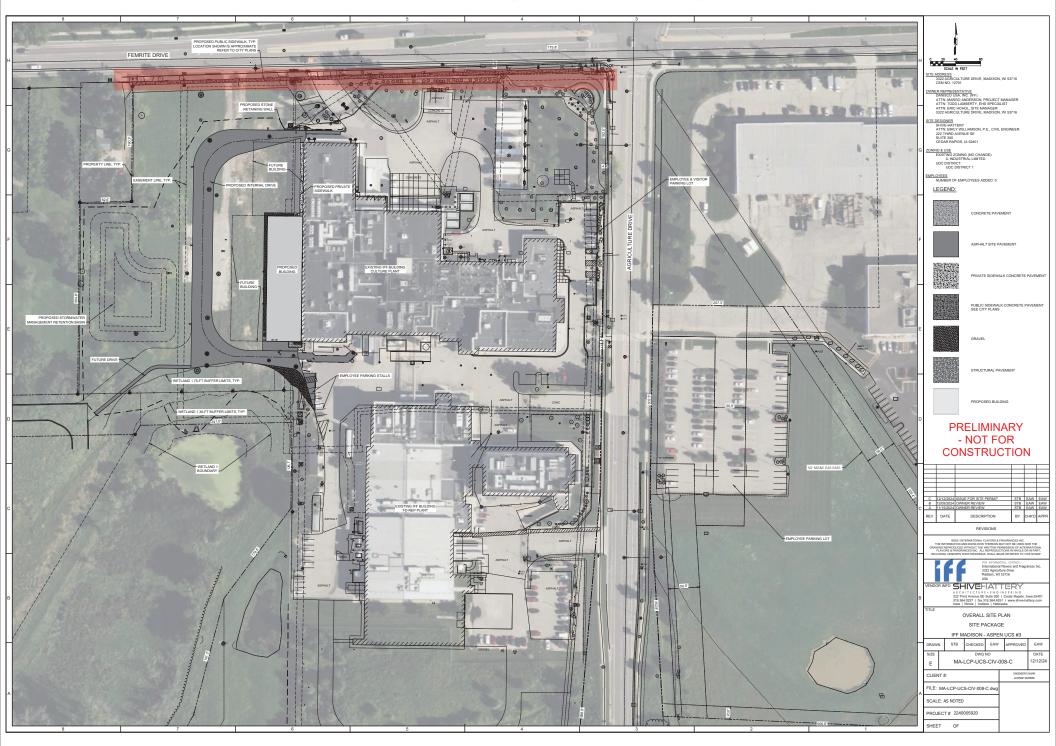

<u>3322 Agriculture Drive CSM</u> Contract: 9620, Project: 15536 Entity: Danisco USA, Inc.

Developer Agreement

- Certified Survey Map
- Dedication of lands on the face of the CSM along the west side of Agriculture Drive along the east line of this CSM in the northeasterly corner of the CSM to accommodate the existing and recently proposed public sidewalk improvements. The westerly limits of the dedication shall provide a minimum one-foot strip behind the sidewalk to allow for maintenance.
- Dedication of right of way for the sidewalk along the Femrite Drive frontage.
- Construction of sidewalk along Femrite Drive adjacent to the project. Where feasible, dimensions are five-foot wide sidewalk, eight-foot wide terrace, and additional one-foot for maintenance.
- Grant a 25' wide Public Storm Sewer Easement(s) to the City on the face of the pending CSM to accommodate proposed public storm sewer to be relocated.
- Construction of public storm sewer to a realignment coordinated with and approved by City of Madison Engineering Storm Sewer Staff.

## Proposed Public Sidewalk along Femrite Drive Frontage

Current Public Storm Sewer Alignment 3322 Agriculture Drive