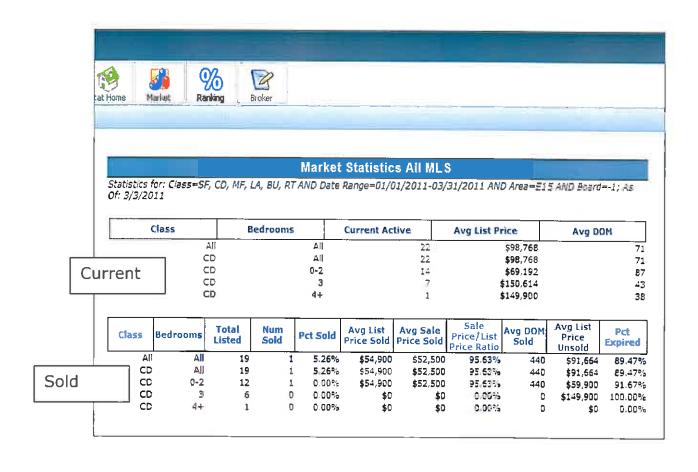

# E15 MLS Geo Code Stats (Lake Point area) Since January 1, 2011:

- 22 condos for sale
- Average list price \$98,768
- 1 condo sold (Garden View unit for \$52,500)
- 19 condos have been listed