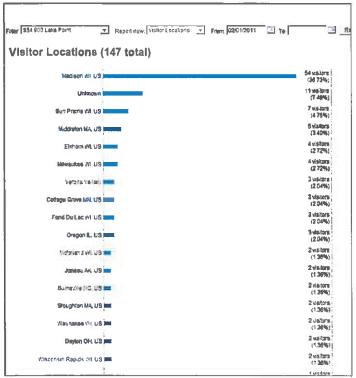

# craigslist

Posting real estate on Craigslist can be a vital way to gain leads for some properties. The Lake Point condos are advertised regularly on Craigslist in Madison. Below is a snapshot of the total number of views and where the visitors are coming from. Unique views pertains to the number of people who clicked on the listing, while the total page views reflects complete number of views.