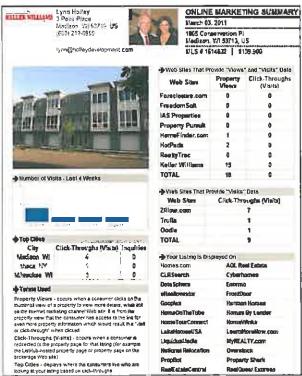

# Online Marketing Report from our KWLS

syndication to home search engines: These snapshots provide a summary of the type of viewership we have online for Lake Point condos:

# Stats from Trulia for 53713 zip code

Representative Trulia report on 1807 Conservation Place for week ending 2/26/11

## Hit Counts on the MLS

The MLS shows usexactly how many "hits" a listing has to-date. Hits refer to thenumber of people who have viewed your property on the MLS. The MLS goes a step further and tells us how many clients and agents have viewed your listing. Between February 1, 2011 and March 3, 2011the Garden View units have been viewed by between 14-48 agents and 9-25 clients. The unit with the most hits is 5375 Garden View --- all Garden View units are listed for the same price. The townhomes have been viewed by between 20-37 agents and 10-21 clients. The unit with the highest number of hits is 1805 Conservation which is listed at the lowest price of \$139,900.

# craigslist

Posting real estate on Craigslist can be a vital way to gain leads for some properties. The Lake Point condos are advertised regularly on Craigslist in Madison. Below is a snapshot of the total number of views and where the visitors are coming from. Unique views pertains to the number of people who clicked on the listing, while the total page views reflects complete number of views.