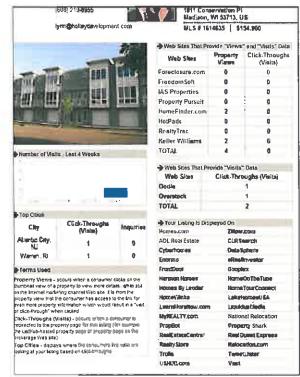

# Stats from Trulia for 53713 zip code

Representative Trulia report on 1807 Conservation Place for week ending 2/26/11

## Hit Counts on the MLS

The MLS shows usexactly how many "hits" a listing has to-date. Hits refer to thenumber of people who have viewed your property on the MLS. The MLS goes a step further and tells us how many clients and agents have viewed your listing. Between February 1, 2011 and March 3, 2011the Garden View units have been viewed by between 14-48 agents and 9-25 clients. The unit with the most hits is 5375 Garden View --- all Garden View units are listed for the same price. The townhomes have been viewed by between 20-37 agents and 10-21 clients. The unit with the highest number of hits is 1805 Conservation which is listed at the lowest price of \$139,900.

# craigslist

Posting real estate on Craigslist can be a vital way to gain leads for some properties. The Lake Point condos are advertised regularly on Craigslist in Madison. Below is a snapshot of the total number of views and where the visitors are coming from. Unique views pertains to the number of people who clicked on the listing, while the total page views reflects complete number of views.