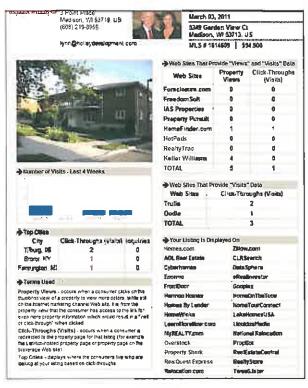

# Online Marketing Report from our KWLS

syndication to home search engines: These snapshots provide a summary of the type of viewership we have online for Lake Point condos:

# Stats from Trulia for 53713 zip code

Representative Trulia report on 1807 Conservation Place for week ending 2/26/11

## Hit Counts on the MLS

The MLS shows usexactly how many "hits" a listing has to-date. Hits refer to thenumber of people who have viewed your property on the MLS. The MLS goes a step further and tells us how many clients and agents have viewed your listing. Between February 1, 2011 and March 3, 2011the Garden View units have been viewed by between 14-48 agents and 9-25 clients. The unit with the most hits is 5375 Garden View --- all Garden View units are listed for the same price. The townhomes have been viewed by between 20-37 agents and 10-21 clients. The unit with the highest number of hits is 1805 Conservation which is listed at the lowest price of \$139,900.

# craigslist

Posting real estate on Craigslist can be a vital way to gain leads for some properties. The Lake Point condos are advertised regularly on Craigslist in Madison. Below is a snapshot of the total number of views and where the visitors are coming from. Unique views pertains to the number of people who clicked on the listing, while the total page views reflects complete number of views.