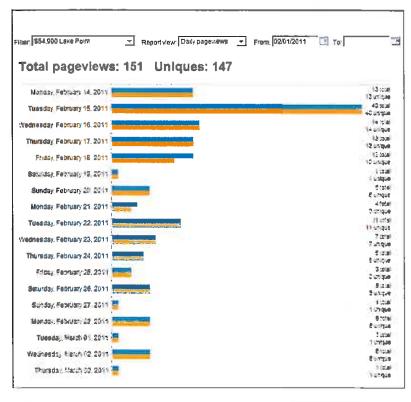

# craigslist

Posting real estate on Craigslist can be a vital way to gain leads for some properties. The Lake Point condos are advertised regularly on Craigslist in Madison. Below is a snapshot of the total number of views and where the visitors are coming from. Unique views pertains to the number of people who clicked on the listing, while the total page views reflects complete number of views.