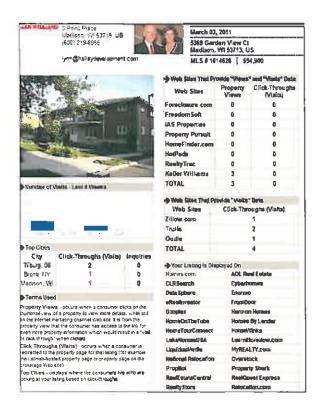

# Stats from Trulia for 53713 zip code

Representative Trulia report on 1807 Conservation Place for week ending 2/26/11

## Hit Counts on the MLS

The MLS shows usexactly how many "hits" a listing has to-date. Hits refer to thenumber of people who have viewed your property on the MLS. The MLS goes a step further and tells us how many clients and agents have viewed your listing. Between February 1, 2011 and March 3, 2011the Garden View units have been viewed by between 14-48 agents and 9-25 clients. The unit with the most hits is 5375 Garden View --- all Garden View units are listed for the same price. The townhomes have been viewed by between 20-37 agents and 10-21 clients. The unit with the highest number of hits is 1805 Conservation which is listed at the lowest price of \$139,900.

# craigslist

Posting real estate on Craigslist can be a vital way to gain leads for some properties. The Lake Point condos are advertised regularly on Craigslist in Madison. Below is a snapshot of the total number of views and where the visitors are coming from. Unique views pertains to the number of people who clicked on the listing, while the total page views reflects complete number of views.