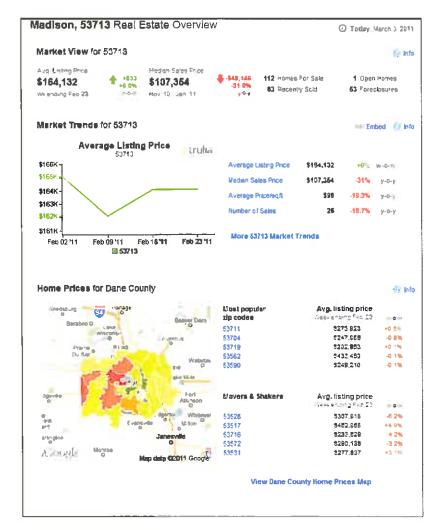

# **Current Market (MLS Stats)**

February MLS Statistics: East Madison Condos, \$100,000-\$150,000

- 15 listed
- 1 sold
- Sale price of the one sold unit: \$137,000
- Average list price \$125,760

February MLS Statistics: East Madison Condos, \$0-\$75,000

- 3 listed
- 0 sold
- Average list price \$55,766

# E15 MLS Geo Code Stats (Lake Point area) Since January 1, 2011:

- 22 condos for sale
- Average list price \$98,768
- 1 condo sold (Garden View unit for \$52,500)
- 19 condos have been listed