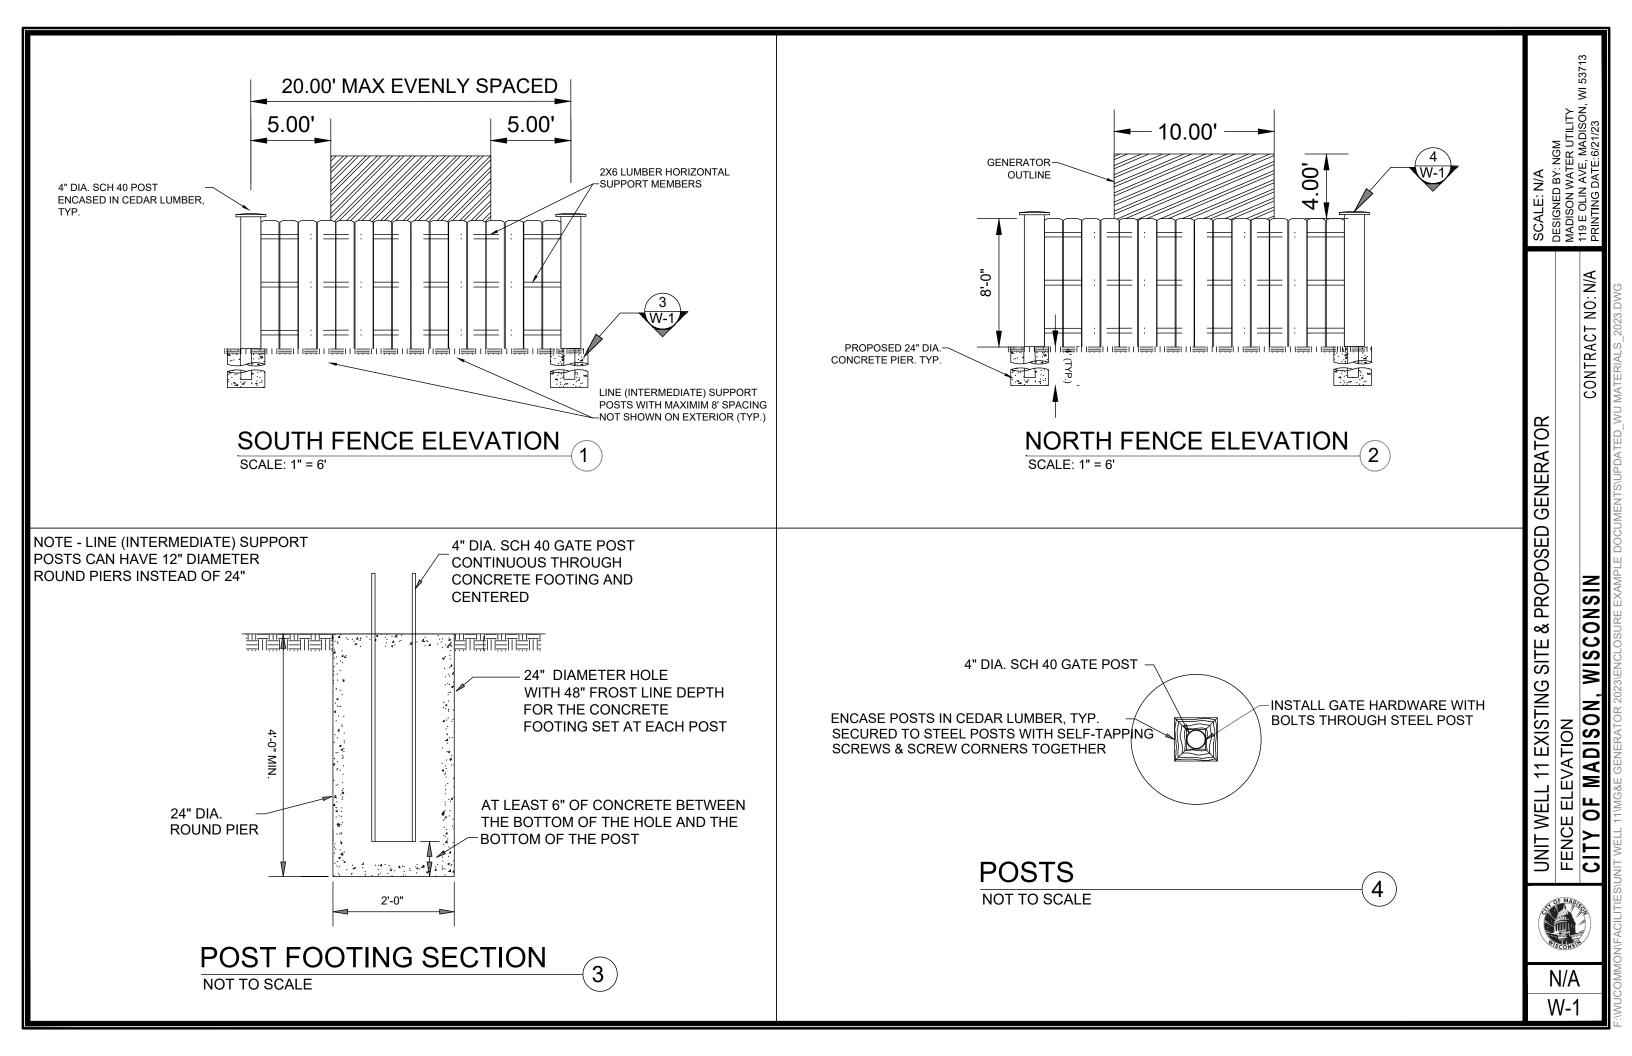

- 1.0 SCOPE:
  - 1.1 THIS SECTION COVERS THE REQUIREMENTS FOR THE MATERIALS AND THE CONSTRUCTION OF SITE FENCING.
- 2.0 SPECIAL REQUIREMENTS:
  - 2.1 ALL FITTINGS, HARDWARE AND STEEL MEMBERS USED FOR SITE AREA FENCING, SHALL BE HOT DIPPED GALVANIZED (ASTM A153) OR OTHER APPROVED NON CORROSIVE MATERIAL AND CONFORM TO FEDERAL SPEC RR-F-191G (1-25-74).
  - 2.2 ALL NON-CORROSIVE MATERIAL SHALL BE PRE-APPROVED BY THE PROJECT MANAGER.
  - 2.3 ANY DAMAGE TO GALVANIZING OR NON-CORROSIVE COATING DURING CONSTRUCTION SHALL BE REPAIRED ACCORDING TO MANUFACTURER'S RECOMMENDED METHODS.
  - 2.4 ALL WOOD TO BE WESTERN RED CEDAR WITH CLEAR WOOD SEALER FINISH (ANTI-GRAFFITI COATED).
- 3.0 FENCE POSTS:
  - 3.1 LOCATION OF CORNER POSTS SHALL BE DETERMINED FROM STAKES AND PROPERTY PINS INSTALLED BY SURVEYING MEANS BY MADISON WATER UTILITY. IF THE STAKES ARE NOT PRESENT OR DO NOT CONFORM TO THE SITE PLAN, CONSULT WITH THE PROJECT MANAGER.
  - 3.2 POSTS FOR SITE SHALL BE 4" DIA. SCHEDULE 40 GALVANIZED PIPE.
  - 3.3 CORNER POSTS SHALL BE SET WITHIN ONE INCH (1") OF DIMENSIONS INDICATED ON THE SITE PLAN.
  - 3.4 FENCE POSTS SHALL BE VERTICALLY PLUMB IN ALL PLANES WITHIN 1/2 INCH (1/2").
  - 3.5 GATE POST FOUNDATIONS SHALL BE A MINIMUM FOUR FEET (4') DEEP OR SIX INCHES (6") BELOW THE FROST LINE, WHICHEVER IS GREATER
  - 3.6 GATE POST FOUNDATIONS SHALL BE TWENTY-FOUR INCHES (24") IN DIAMETER. INTERMEDIATE (LINE) POST FOUNDATIONS, AS REQUIRED, SHALL BE TWELVE INCHES (12") IN DIAMETER.
  - 3.7 LINE POSTS BETWEEN CORNER AND GATE POSTS SHALL BE EQUALLY SPACED WITH AN EIGHT FOOT (8') MAXIMUM SPACING. GATE POST LOCATIONS SHALL BE IN ACCORDANCE WITH SITE PLAN AND SHALL BE VERIFIED WITH THE PROJECT MANAGER.
  - 3.8 ALL POSTS SHALL BE CAPPED.
- 4.0 FENCE ENCLOSURE:
  - 4.1 ENCLOSURE BACKING RAILS TO CONSIST OF TWO INCH (2") BY SIX INCH(6") NOMINAL CEDAR PLANKS. ALL CEDAR TO HAVE CLEAR CEDAR WOOD SEALER FINISH (ANTI-GRAFFITI COATED).
  - 4.2 ENCLOSURE BOARDS TO BE HEAVY DUTY TWO INCH (2") BY SIX INCH (6") NOMINAL CEDAR ALL CEDAR TO HAVE CLEAR CEDAR WOOD SEALER FINISH (ANTI-GRAFFITI COATED).
  - 4.3 ALL ENCLOSURE BOARDS TO BE SECURED TO FENCE POSTS WITH MANUFACTURER APPROVED HARDWARE. CONTRACTOR TO FOLLOW MANUFACTURER RECOMMENDATIONS AND SPECIFICATIONS.
- 5.0 GATE:
  - 5.1 LOCATION OF GATE SHALL CONFORM TO THE SITE PLAN, GATE SIZE SHALL BE MINIMUM 6'-0" WIDE (UNLESS OTHERWISE NOTED).
  - 5.2 GATE FRAME TO BE CONSTRUCTED OF TWO INCH (2") WELDED STEEL WITH HEAVY DUTY FRAME; CONTRACTOR TO FOLLOW MANUFACTURER RECOMMENDATIONS AND SPECS.
  - 5.3 GATE HINGES SHALL PROVIDE FOR 180 DEGREE RADIUS GATE SWING. ANY HINGE NUTS SHALL BE ON THE INSIDE AND DOUBLE-NUT TO DETER UNAUTHORIZED ENTRY.
  - 5.4 GATE SHALL BE INSTALLED PLUMB AND SHALL OPEN AND CLOSE FREELY.
- 6.0 CONCRETE:
  - 6.1 CONCRETE SHALL HAVE A 28 DAY MINIMUM COMPRESSIVE STRENGTH OF 4,000 PSI WITH MINIMUM CEMENT CONTENT OF 6 SACKS PER CUBIC YARD AND MAXIMUM 5.5 GALLONS OF WATER PER SACK. THE SLUMP SHALL BE BETWEEN 2 TO 3.5 INCHES. UTILIZE AN AIR-ENTRAINING ADMIXTURE CONFORMING TO ASTM C280 FOR 4% TO 7% CONTENT ALONG WITH A WATER REDUCER MEETING ASTM C494 TYPE A.