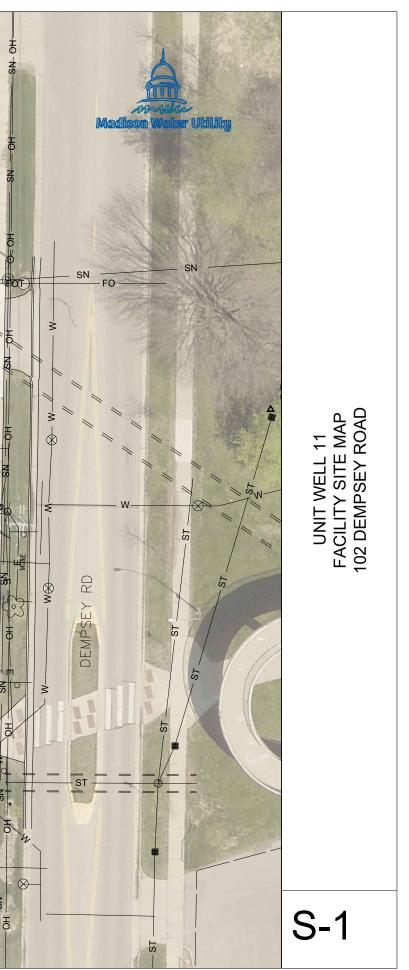

|                                  | 1" = 30'                        | 12' STORM ESMI DOC '16:9975<br>20' MAINTENANCE & PUBLIC ACCESS<br>EASTMENT DOC '976182'<br>90' OFFEE<br>00'                                                                                                                                                                                                     |  |  |  |
|----------------------------------|---------------------------------|--------------------------------------------------------------------------------------------------------------------------------------------------------------------------------------------------------------------------------------------------------------------------------------------------------------------------------------------------------------------------------------------------------------------------------------------------------------------------------------------------------------------------------------------------------------------------------------------------------------------------------------------------------------------------------------------------------------------------------------------------------------------------------------------------------------------------------------------------------------------------------------------------------------------------------------------------------------------------------------------------------------------------------------------------------------------------------------------------------------------------------------------------------------------------------------------------------------------------------------------------------------------------------------------------------------------------------------------------------------------------------------------------------------------------------------------------------------------------------------------------------------------------------------------------------------------------------------------------------------------------------------------------------------------------------------------------------------------------------------------------------------------------------------------------------------------------------------------------------------------------------------------------------------------------------------------------------------------------------------------------------------------------------------------------------------------------------------------------------------------------------------------------------------------------------------------------------------------------------------------------------------------------------------------------------------------------------------------------------------------------------------------------------------------------------------------------------------------------------------------------------------------------------------------------------------------------------------------------------------------------------------------------------------------------------------------------------------|--|--|--|
|                                  |                                 | 15' STORM ESMT DOC 1159975                                                                                                                                                                                                                                                                                                                                                                                                                                                                                                                                                                                                                                                                                                                                                                                                                                                                                                                                                                                                                                                                                                                                                                                                                                                                                                                                                                                                                                                                                                                                                                                                                                                                                                                                                                                                                                                                                                                                                                                                                                                                                                                                                                                                                                                                                                                                                                                                                                                                                                                                                                                                                                                                                   |  |  |  |
| SN SN                            |                                 | SN                                                                                                                                                                                                                                                                                                                                                                                                                                                                                                                                                                                                                                                                                                                                                                                                                                                                                                                                                                                                                                                                                                                                                                                                                                                                                                                                                                                                                                                                                                                                                                                                                                                                                                                                                                                                                                                                                                                                                                                                                                   |  |  |  |
|                                  |                                 | EVERGREN<br>VERGREN<br>BOUTOFFSET<br>BUTTOFFSET<br>BUTTOFFSET<br>BUTTOFFSET<br>BUTTOFFSET<br>BUTTOFFSET<br>BUTTOFFSET<br>BUTTOFFSET<br>BUTTOFFSET<br>BUTTOFFSET<br>BUTTOFFSET<br>BUTTOFFSET<br>BUTTOFFSET<br>BUTTOFFSET<br>BUTTOFFSET<br>BUTTOFFSET<br>BUTTOFFSET<br>BUTTOFFSET<br>BUTTOFFSET<br>BUTTOFFSET<br>BUTTOFFSET<br>BUTTOFFSET<br>BUTTOFFSET<br>BUTTOFFSET<br>BUTTOFFSET<br>BUTTOFFSET<br>BUTTOFFSET<br>BUTTOFFSET<br>BUTTOFFSET<br>BUTTOFFSET<br>BUTTOFFSET<br>BUTTOFFSET<br>BUTTOFFSET<br>BUTTOFFSET<br>BUTTOFFSET<br>BUTTOFFSET<br>BUTTOFFSET<br>BUTTOFFSET<br>BUTTOFFSET<br>BUTTOFFSET<br>BUTTOFFSET<br>BUTTOFFSET<br>BUTTOFFSET<br>BUTTOFFSET<br>BUTTOFFSET<br>BUTTOFFSET<br>BUTTOFFSET<br>BUTTOFFSET<br>BUTTOFFSET<br>BUTTOFFSET<br>BUTTOFFSET<br>BUTTOFFSET<br>BUTTOFFSET<br>BUTTOFFSET<br>BUTTOFFSET<br>BUTTOFFSET<br>BUTTOFFSET<br>BUTTOFFSET<br>BUTTOFFSET<br>BUTTOFFSET<br>BUTTOFFSET<br>BUTTOFFSET<br>BUTTOFFSET<br>BUTTOFFSET<br>BUTTOFFSET<br>BUTTOFFSET<br>BUTTOFFSET<br>BUTTOFFSET<br>BUTTOFFSET<br>BUTTOFFSET<br>BUTTOFFSET<br>BUTTOFFSET<br>BUTTOFFSET<br>BUTTOFFSET<br>BUTTOFFSET<br>BUTTOFFSET<br>BUTTOFFSET<br>BUTTOFFSET<br>BUTTOFFSET<br>BUTTOFFSET<br>BUTTOFFSET<br>BUTTOFFSET<br>BUTTOFFSET<br>BUTTOFFSET<br>BUTTOFFSET<br>BUTTOFFSET<br>BUTTOFFSET<br>BUTTOFFSET<br>BUTTOFFSET<br>BUTTOFFSET<br>BUTTOFFSET<br>BUTTOFFSET<br>BUTTOFFSET<br>BUTTOFFSET<br>BUTTOFFSET<br>BUTTOFFSET<br>BUTTOFFSET<br>BUTTOFFSET<br>BUTTOFFSET<br>BUTTOFFSET<br>BUTTOFFSET<br>BUTTOFFSET<br>BUTTOFFSET<br>BUTTOFFSET<br>BUTTOFFSET<br>BUTTOFFSET<br>BUTTOFFSET<br>BUTTOFFSET<br>BUTTOFFSET<br>BUTTOFFSET<br>BUTTOFFSET<br>BUTTOFFSET<br>BUTTOFFSET<br>BUTTOFFSET<br>BUTTOFFSET<br>BUTTOFFSET<br>BUTTOFFSET<br>BUTTOFFSET<br>BUTTOFFSET<br>BUTTOFFSET<br>BUTTOFFSET<br>BUTTOFFSET<br>BUTTOFFSET<br>BUTTOFFSET<br>BUTTOFFSET<br>BUTTOFFSET<br>BUTTOFFSET<br>BUTTOFFSET<br>BUTTOFFSET<br>BUTTOFFSET<br>BUTTOFFSET<br>BUTTOFFSET<br>BUTTOFFSET<br>BUTTOFFSET<br>BUTTOFFSET<br>BUTTOFFSET<br>BUTTOFFSET<br>BUTTOFFSET<br>BUTTOFFSET<br>BUTTOFFSET<br>BUTTOFFSET<br>BUTTOFFSET<br>BUTTOFFSET<br>BUTTOFFSET<br>BUTTOFFSET<br>BUTTOFFSET<br>BUTTOFFSET<br>BUTTOFFSET<br>BUTTOFFSET<br>BUTTOFFSET<br>BUTTOFFSET<br>BUTTOFFSET<br>BUTTOFFSET<br>BUTTOFFSET<br>BUTTOFFSET<br>BUTTOFFSET<br>BUTTOFFSET<br>BUTTOFFSET<br>BUTTOFFSET<br>BUTTOFFSET<br>BUTTOFFSET<br>BUTTOFFSET<br>BUTTOFFSET<br>BUTTOFFSET<br>BUTTOFFSET<br>BUTTOFFSET<br>BUTTOFFSET<br>BUTTOFFSET<br>BUTTOFFSET<br>BUTTOFFSET<br>BUTTOFFSET<br>BUTTOFFSET<br>BUTTOFFSET<br>BUTTOFFSET<br>BUTTOFFSET<br>BUTTOFFSET<br>BUTTOFFSET<br>BUTTOFFSET<br>BUTTOFFSET<br>BUTTOFFSET<br>BUTTOFFSET<br>BUTTOFFSET<br>BUTTOFFSET<br>BUTTOFFSET<br>BUTTO |  |  |  |
| FACILITY                         | UW 11                           | STYLE TREES (2)                                                                                                                                                                                                                                                                                                                                                                                                                                                                                                                                                                                                                                                                                                                                                                                                                                                                                                                                                                                                                                                                                                                                                                                                                                                                                                                                                                                                                                                                                                                                                                                                                                                                                                                                                                                                                                                                                                                                                                                                                                                                                                                                                                                                                                                                                                                                                                                                                                                                                                                                                                                                                                                                                              |  |  |  |
| ADDRESS                          | 102 DEMPSEY RD                  |                                                                                                                                                                                                                                                                                                                                                                                                                                                                                                                                                                                                                                                                                                                                                                                                                                                                                                                                                                                                                                                                                                                                                                                                                                                                                                                                                                                                                                                                                                                                                                                                                                                                                                                                                                                                                                                                                                                                                                                                                                                                                                                                                                                                                                                                                                                                                                                                                                                                                                                                                                                                                                                                                                              |  |  |  |
| YEAR BUILT                       | 1956 - WELL DRILLED             | BIKE PATH                                                                                                                                                                                                                                                                                                                                                                                                                                                                                                                                                                                                                                                                                                                                                                                                                                                                                                                                                                                                                                                                                                                                                                                                                                                                                                                                                                                                                                                                                                                                                                                                                                                                                                                                                                                                                                                                                                                                                                                                                                                                                                                                                                                                                                                                                                                                                                                                                                                                                                                                                                                                                                                                                                    |  |  |  |
|                                  | 1957 - RESERVOIR & PUMP STATION |                                                                                                                                                                                                                                                                                                                                                                                                                                                                                                                                                                                                                                                                                                                                                                                                                                                                                                                                                                                                                                                                                                                                                                                                                                                                                                                                                                                                                                                                                                                                                                                                                                                                                                                                                                                                                                                                                                                                                                                                                                                                                                                                                                                                                                                                                                                                                                                                                                                                                                                                                                                                                                                                                                              |  |  |  |
| RESERVOIR CAPACITY               | 0.15 MG                         |                                                                                                                                                                                                                                                                                                                                                                                                                                                                                                                                                                                                                                                                                                                                                                                                                                                                                                                                                                                                                                                                                                                                                                                                                                                                                                                                                                                                                                                                                                                                                                                                                                                                                                                                                                                                                                                                                                                                                                                                                                                                                                                                                                                                                                                                                                                                                                                                                                                                                                                                                                                                                                                                                                              |  |  |  |
| OVERFLOW ELEVATION               | 900                             |                                                                                                                                                                                                                                                                                                                                                                                                                                                                                                                                                                                                                                                                                                                                                                                                                                                                                                                                                                                                                                                                                                                                                                                                                                                                                                                                                                                                                                                                                                                                                                                                                                                                                                                                                                                                                                                                                                                                                                                                                                                                                                                                                                                                                                                                                                                                                                                                                                                                                                                                                                                                                                                                                                              |  |  |  |
| WATER DEPTH                      | 14 FT                           |                                                                                                                                                                                                                                                                                                                                                                                                                                                                                                                                                                                                                                                                                                                                                                                                                                                                                                                                                                                                                                                                                                                                                                                                                                                                                                                                                                                                                                                                                                                                                                                                                                                                                                                                                                                                                                                                                                                                                                                                                                                                                                                                                                                                                                                                                                                                                                                                                                                                                                                                                                                                                                                                                                              |  |  |  |
| RESERVOIR CONFIGURATION          | GROUND LEVEL                    |                                                                                                                                                                                                                                                                                                                                                                                                                                                                                                                                                                                                                                                                                                                                                                                                                                                                                                                                                                                                                                                                                                                                                                                                                                                                                                                                                                                                                                                                                                                                                                                                                                                                                                                                                                                                                                                                                                                                                                                                                                                                                                                                                                                                                                                                                                                                                                                                                                                                                                                                                                                                                                                                                                              |  |  |  |
|                                  | PUMPED 6E                       |                                                                                                                                                                                                                                                                                                                                                                                                                                                                                                                                                                                                                                                                                                                                                                                                                                                                                                                                                                                                                                                                                                                                                                                                                                                                                                                                                                                                                                                                                                                                                                                                                                                                                                                                                                                                                                                                                                                                                                                                                                                                                                                                                                                                                                                                                                                                                                                                                                                                                                                                                                                                                                                                                                              |  |  |  |
| PRESSURE ZONE DEEP WELL CAPACITY | 2,000 GPM                       |                                                                                                                                                                                                                                                                                                                                                                                                                                                                                                                                                                                                                                                                                                                                                                                                                                                                                                                                                                                                                                                                                                                                                                                                                                                                                                                                                                                                                                                                                                                                                                                                                                                                                                                                                                                                                                                                                                                                                                                                                                                                                                                                                                                                                                                                                                                                                                                                                                                                                                                                                                                                                                                                                                              |  |  |  |
| NUMBER OF PUMPS                  | 1                               |                                                                                                                                                                                                                                                                                                                                                                                                                                                                                                                                                                                                                                                                                                                                                                                                                                                                                                                                                                                                                                                                                                                                                                                                                                                                                                                                                                                                                                                                                                                                                                                                                                                                                                                                                                                                                                                                                                                                                                                                                                                                                                                                                                                                                                                                                                                                                                                                                                                                                                                                                                                                                                                                                                              |  |  |  |
| PUMPING CAPACITY                 |                                 |                                                                                                                                                                                                                                                                                                                                                                                                                                                                                                                                                                                                                                                                                                                                                                                                                                                                                                                                                                                                                                                                                                                                                                                                                                                                                                                                                                                                                                                                                                                                                                                                                                                                                                                                                                                                                                                                                                                                                                                                                                                                                                                                                                                                                                                                                                                                                                                                                                                                                                                                                                                                                                                                                                              |  |  |  |
| PUIVIPING CAPACITY               | 2,100 GPM                       | A CARLES AND A C                                                                                                                                                                                                                                                                                                                                                                                                                                                                                                                                                                                                                                                                                                                                                                                                                           |  |  |  |