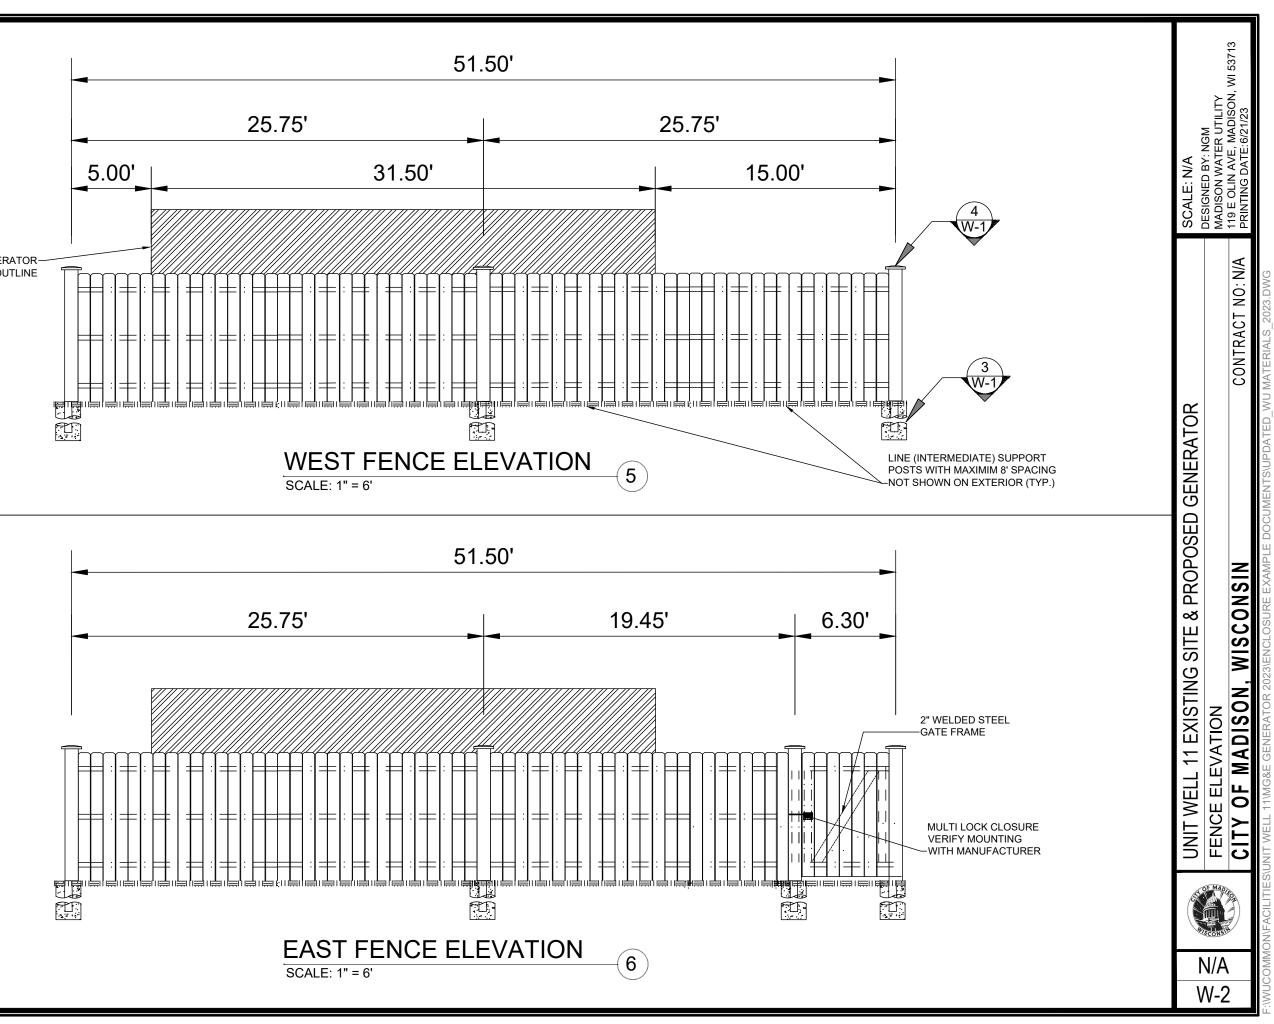

- 1.0 SCOPE:
  - 1.1 THIS SECTION COVERS THE REQUIREMENTS FOR THE MATERIALS AND THE CONSTRUCTION OF SITE FENCING.
- 2.0 SPECIAL REQUIREMENTS:
  - 2.1 ALL FITTINGS, HARDWARE AND STEEL MEMBERS USED FOR SITE AREA FENCING, SHALL BE HOT DIPPED GALVANIZED (ASTM A153) OR OTHER APPROVED NON CORROSIVE MATERIAL AND CONFORM TO FEDERAL SPEC RR-F-191G (1-25-74).
  - 2.2 ALL NON-CORROSIVE MATERIAL SHALL BE PRE-APPROVED BY THE PROJECT MANAGER.
  - 2.3 ANY DAMAGE TO GALVANIZING OR NON-CORROSIVE COATING DURING CONSTRUCTION SHALL BE REPAIRED ACCORDING TO MANUFACTURER'S RECOMMENDED METHODS.
  - 2.4 ALL WOOD TO BE WESTERN RED CEDAR WITH CLEAR WOOD SEALER FINISH (ANTI-GRAFFITI COATED).
- 3.0 FENCE POSTS:
  - 3.1 LOCATION OF CORNER POSTS SHALL BE DETERMINED FROM STAKES AND PROPERTY PINS INSTALLED BY SURVEYING MEANS BY MADISON WATER UTILITY. IF THE STAKES ARE NOT PRESENT OR DO NOT CONFORM TO THE SITE PLAN, CONSULT WITH THE PROJECT MANAGER.
  - 3.2 POSTS FOR SITE SHALL BE 4" DIA. SCHEDULE 40 GALVANIZED PIPE.
  - 3.3 CORNER POSTS SHALL BE SET WITHIN ONE INCH (1") OF DIMENSIONS INDICATED ON THE SITE PLAN.
  - 3.4 FENCE POSTS SHALL BE VERTICALLY PLUMB IN ALL PLANES WITHIN 1/2 INCH (1/2").
  - 3.5 GATE POST FOUNDATIONS SHALL BE A MINIMUM FOUR FEET (4') DEEP OR SIX INCHES (6") BELOW THE FROST LINE, WHICHEVER IS GREATER
  - 3.6 GATE POST FOUNDATIONS SHALL BE TWENTY-FOUR INCHES (24") IN DIAMETER. INTERMEDIATE (LINE) POST FOUNDATIONS, AS REQUIRED, SHALL BE TWELVE INCHES (12") IN DIAMETER.
  - 3.7 LINE POSTS BETWEEN CORNER AND GATE POSTS SHALL BE EQUALLY SPACED WITH AN EIGHT FOOT (8') MAXIMUM SPACING. GATE POST LOCATIONS SHALL BE IN ACCORDANCE WITH SITE PLAN AND SHALL BE VERIFIED WITH THE PROJECT MANAGER.
  - 3.8 ALL POSTS SHALL BE CAPPED.
- 4.0 FENCE ENCLOSURE:
  - 4.1 ENCLOSURE BACKING RAILS TO CONSIST OF TWO INCH (2") BY SIX INCH(6") NOMINAL CEDAR PLANKS. ALL CEDAR TO HAVE CLEAR CEDAR WOOD SEALER FINISH (ANTI-GRAFFITI COATED).
  - 4.2 ENCLOSURE BOARDS TO BE HEAVY DUTY TWO INCH (2") BY SIX INCH (6") NOMINAL CEDAR ALL CEDAR TO HAVE CLEAR CEDAR WOOD SEALER FINISH (ANTI-GRAFFITI COATED).
  - 4.3 ALL ENCLOSURE BOARDS TO BE SECURED TO FENCE POSTS WITH MANUFACTURER APPROVED HARDWARE. CONTRACTOR TO FOLLOW MANUFACTURER RECOMMENDATIONS AND SPECIFICATIONS.
- 5.0 GATE:
  - 5.1 LOCATION OF GATE SHALL CONFORM TO THE SITE PLAN, GATE SIZE SHALL BE MINIMUM 6'-0" WIDE (UNLESS OTHERWISE NOTED).
  - 5.2 GATE FRAME TO BE CONSTRUCTED OF TWO INCH (2") WELDED STEEL WITH HEAVY DUTY FRAME; CONTRACTOR TO FOLLOW MANUFACTURER RECOMMENDATIONS AND SPECS.
  - 5.3 GATE HINGES SHALL PROVIDE FOR 180 DEGREE RADIUS GATE SWING. ANY HINGE NUTS SHALL BE ON THE INSIDE AND DOUBLE-NUT TO DETER UNAUTHORIZED ENTRY.
  - 5.4 GATE SHALL BE INSTALLED PLUMB AND SHALL OPEN AND CLOSE FREELY.
- 6.0 CONCRETE:
  - 6.1 CONCRETE SHALL HAVE A 28 DAY MINIMUM COMPRESSIVE STRENGTH OF 4,000 PSI WITH MINIMUM CEMENT CONTENT OF 6 SACKS PER CUBIC YARD AND MAXIMUM 5.5 GALLONS OF WATER PER SACK. THE SLUMP SHALL BE BETWEEN 2 TO 3.5 INCHES. UTILIZE AN AIR-ENTRAINING ADMIXTURE CONFORMING TO ASTM C280 FOR 4% TO 7% CONTENT ALONG WITH A WATER REDUCER MEETING ASTM C494 TYPE A.