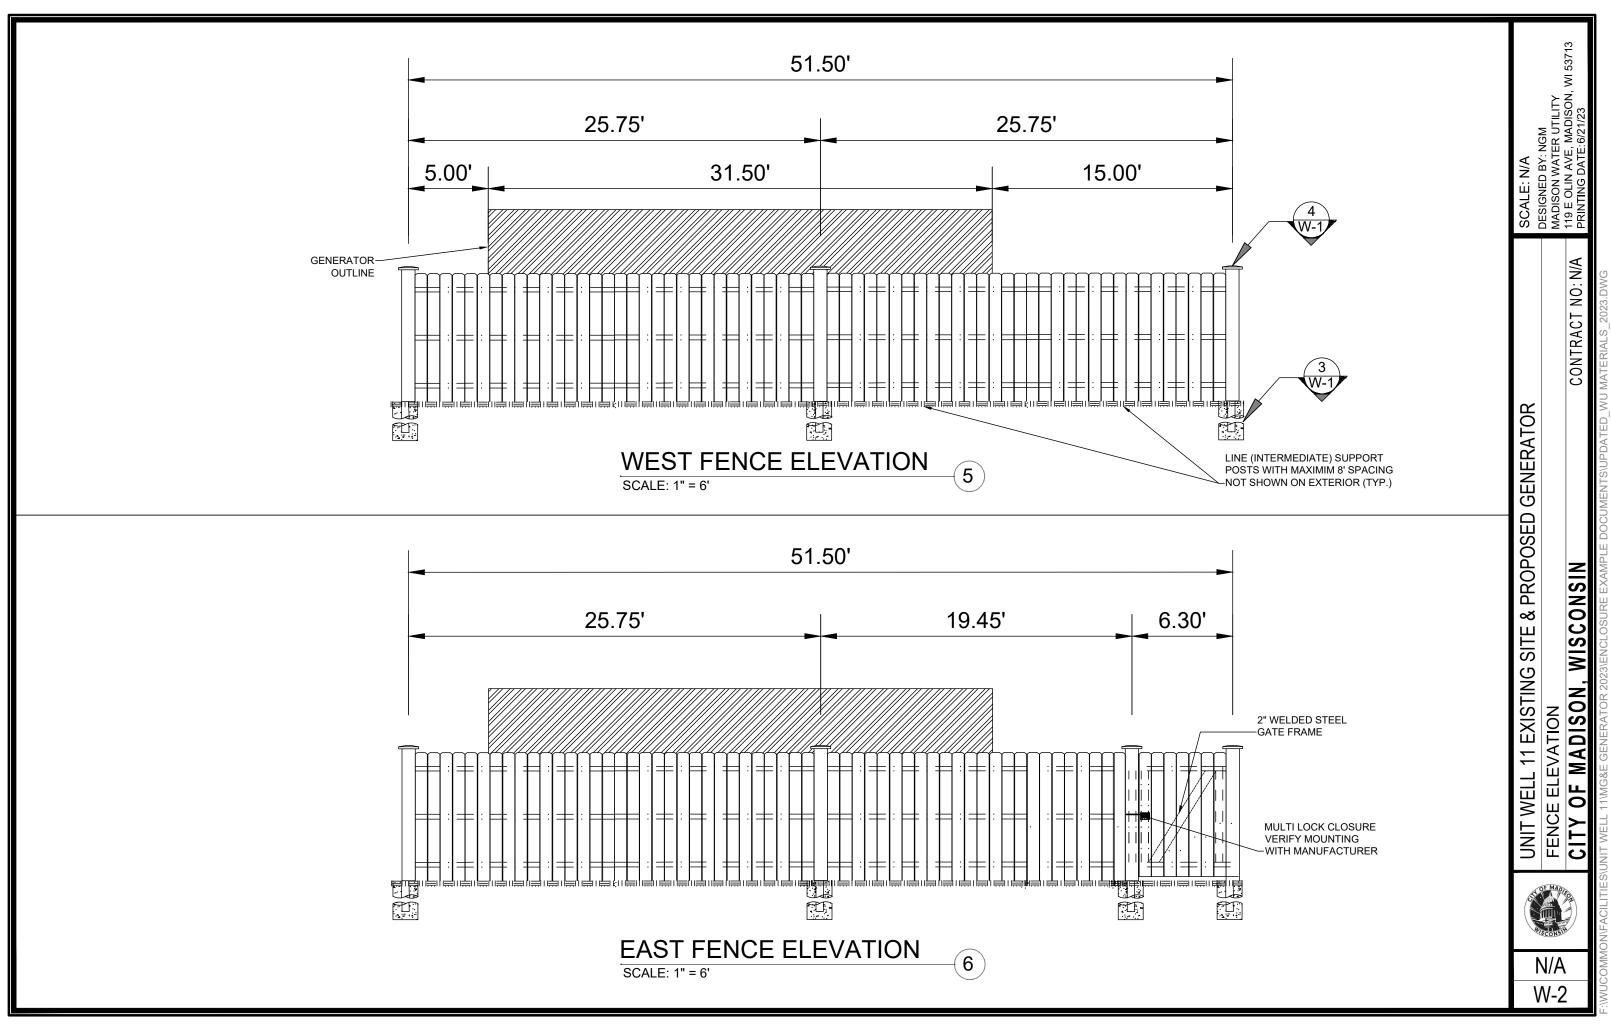

- 1.0 SCOPE:
  - 1.1 THIS SECTION COVERS THE REQUIREMENTS FOR THE MATERIALS AND THE CONSTRUCTION OF SITE FENCING.
- 2.0 SPECIAL REQUIREMENTS:
  - 2.1 ALL FITTINGS, HARDWARE AND STEEL MEMBERS USED FOR SITE AREA FENCING, SHALL BE HOT DIPPED GALVANIZED (ASTM A153) OR OTHER APPROVED NON CORROSIVE MATERIAL AND CONFORM TO FEDERAL SPEC RR-F-191G (1-25-74).
  - 2.2 ALL NON-CORROSIVE MATERIAL SHALL BE PRE-APPROVED BY THE PROJECT MANAGER.
  - 2.3 ANY DAMAGE TO GALVANIZING OR NON-CORROSIVE COATING DURING CONSTRUCTION SHALL BE REPAIRED ACCORDING TO MANUFACTURER'S RECOMMENDED METHODS.
  - 2.4 ALL WOOD TO BE WESTERN RED CEDAR WITH CLEAR WOOD SEALER FINISH (ANTI-GRAFFITI COATED).
- 3.0 FENCE POSTS:
  - 3.1 LOCATION OF CORNER POSTS SHALL BE DETERMINED FROM STAKES AND PROPERTY PINS INSTALLED BY SURVEYING MEANS BY MADISON WATER UTILITY. IF THE STAKES ARE NOT PRESENT OR DO NOT CONFORM TO THE SITE PLAN, CONSULT WITH THE PROJECT MANAGER.
  - 3.2 POSTS FOR SITE SHALL BE 4" DIA. SCHEDULE 40 GALVANIZED PIPE.
  - 3.3 CORNER POSTS SHALL BE SET WITHIN ONE INCH (1") OF DIMENSIONS INDICATED ON THE SITE PLAN.
  - 3.4 FENCE POSTS SHALL BE VERTICALLY PLUMB IN ALL PLANES WITHIN 1/2 INCH (1/2").
  - 3.5 GATE POST FOUNDATIONS SHALL BE A MINIMUM FOUR FEET (4') DEEP OR SIX INCHES (6") BELOW THE FROST LINE, WHICHEVER IS GREATER
  - 3.6 GATE POST FOUNDATIONS SHALL BE TWENTY-FOUR INCHES (24") IN DIAMETER. INTERMEDIATE (LINE) POST FOUNDATIONS, AS REQUIRED, SHALL BE TWELVE INCHES (12") IN DIAMETER.
  - 3.7 LINE POSTS BETWEEN CORNER AND GATE POSTS SHALL BE EQUALLY SPACED WITH AN EIGHT FOOT (8') MAXIMUM SPACING. GATE POST LOCATIONS SHALL BE IN ACCORDANCE WITH SITE PLAN AND SHALL BE VERIFIED WITH THE PROJECT MANAGER.
  - 3.8 ALL POSTS SHALL BE CAPPED.
- 4.0 FENCE ENCLOSURE:
  - 4.1 ENCLOSURE BACKING RAILS TO CONSIST OF TWO INCH (2") BY SIX INCH(6") NOMINAL CEDAR PLANKS. ALL CEDAR TO HAVE CLEAR CEDAR WOOD SEALER FINISH (ANTI-GRAFFITI COATED).
  - 4.2 ENCLOSURE BOARDS TO BE HEAVY DUTY TWO INCH (2") BY SIX INCH (6") NOMINAL CEDAR ALL CEDAR TO HAVE CLEAR CEDAR WOOD SEALER FINISH (ANTI-GRAFFITI COATED).
  - 4.3 ALL ENCLOSURE BOARDS TO BE SECURED TO FENCE POSTS WITH MANUFACTURER APPROVED HARDWARE. CONTRACTOR TO FOLLOW MANUFACTURER RECOMMENDATIONS AND SPECIFICATIONS.
- 5.0 GATE:
  - 5.1 LOCATION OF GATE SHALL CONFORM TO THE SITE PLAN, GATE SIZE SHALL BE MINIMUM 6'-0" WIDE (UNLESS OTHERWISE NOTED).
  - 5.2 GATE FRAME TO BE CONSTRUCTED OF TWO INCH (2") WELDED STEEL WITH HEAVY DUTY FRAME; CONTRACTOR TO FOLLOW MANUFACTURER RECOMMENDATIONS AND SPECS.
  - 5.3 GATE HINGES SHALL PROVIDE FOR 180 DEGREE RADIUS GATE SWING. ANY HINGE NUTS SHALL BE ON THE INSIDE AND DOUBLE-NUT TO DETER UNAUTHORIZED ENTRY.
  - 5.4 GATE SHALL BE INSTALLED PLUMB AND SHALL OPEN AND CLOSE FREELY.
- 6.0 CONCRETE:
  - 6.1 CONCRETE SHALL HAVE A 28 DAY MINIMUM COMPRESSIVE STRENGTH OF 4,000 PSI WITH MINIMUM CEMENT CONTENT OF 6 SACKS PER CUBIC YARD AND MAXIMUM 5.5 GALLONS OF WATER PER SACK. THE SLUMP SHALL BE BETWEEN 2 TO 3.5 INCHES. UTILIZE AN AIR-ENTRAINING ADMIXTURE CONFORMING TO ASTM C280 FOR 4% TO 7% CONTENT ALONG WITH A WATER REDUCER MEETING ASTM C494 TYPE A.