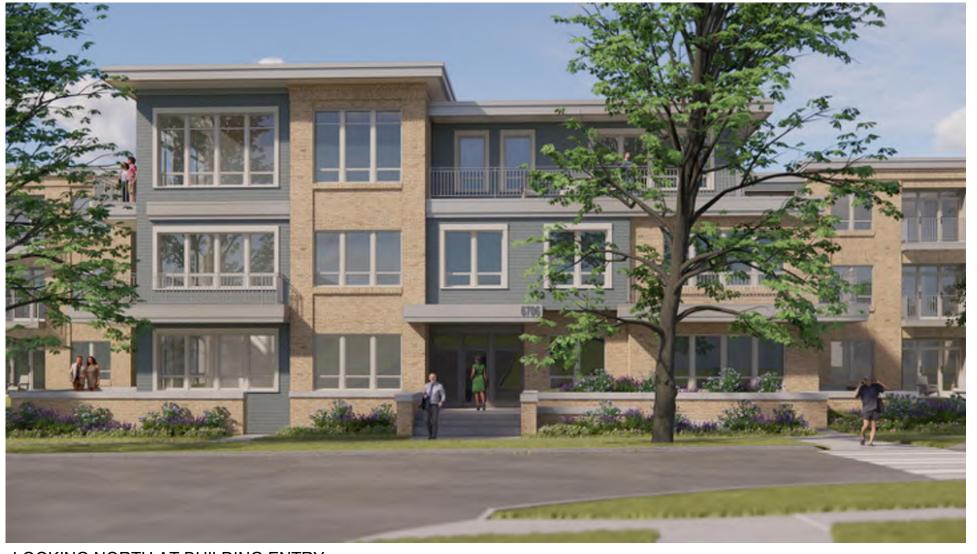

LOOKING EAST ALONG OLD SAUK ROAD

LOOKING AT WEST END OF DEVELOPMENT

LOOKING EAST FROM SAN JUAN TRAIL

LOOKING EAST FROM ACROSS OLD SAUK ROAD

LOOKING NORTH AT BUILDING ENTRY

OOKING AT EAST END OF DEVELOPMENT

EXTERIOR RENDERINGS

Renderings are included for illustrative purposes only. Street trees may have been placed and removed from the images in order for the building to be more visible. New street trees are rendered with future growth.