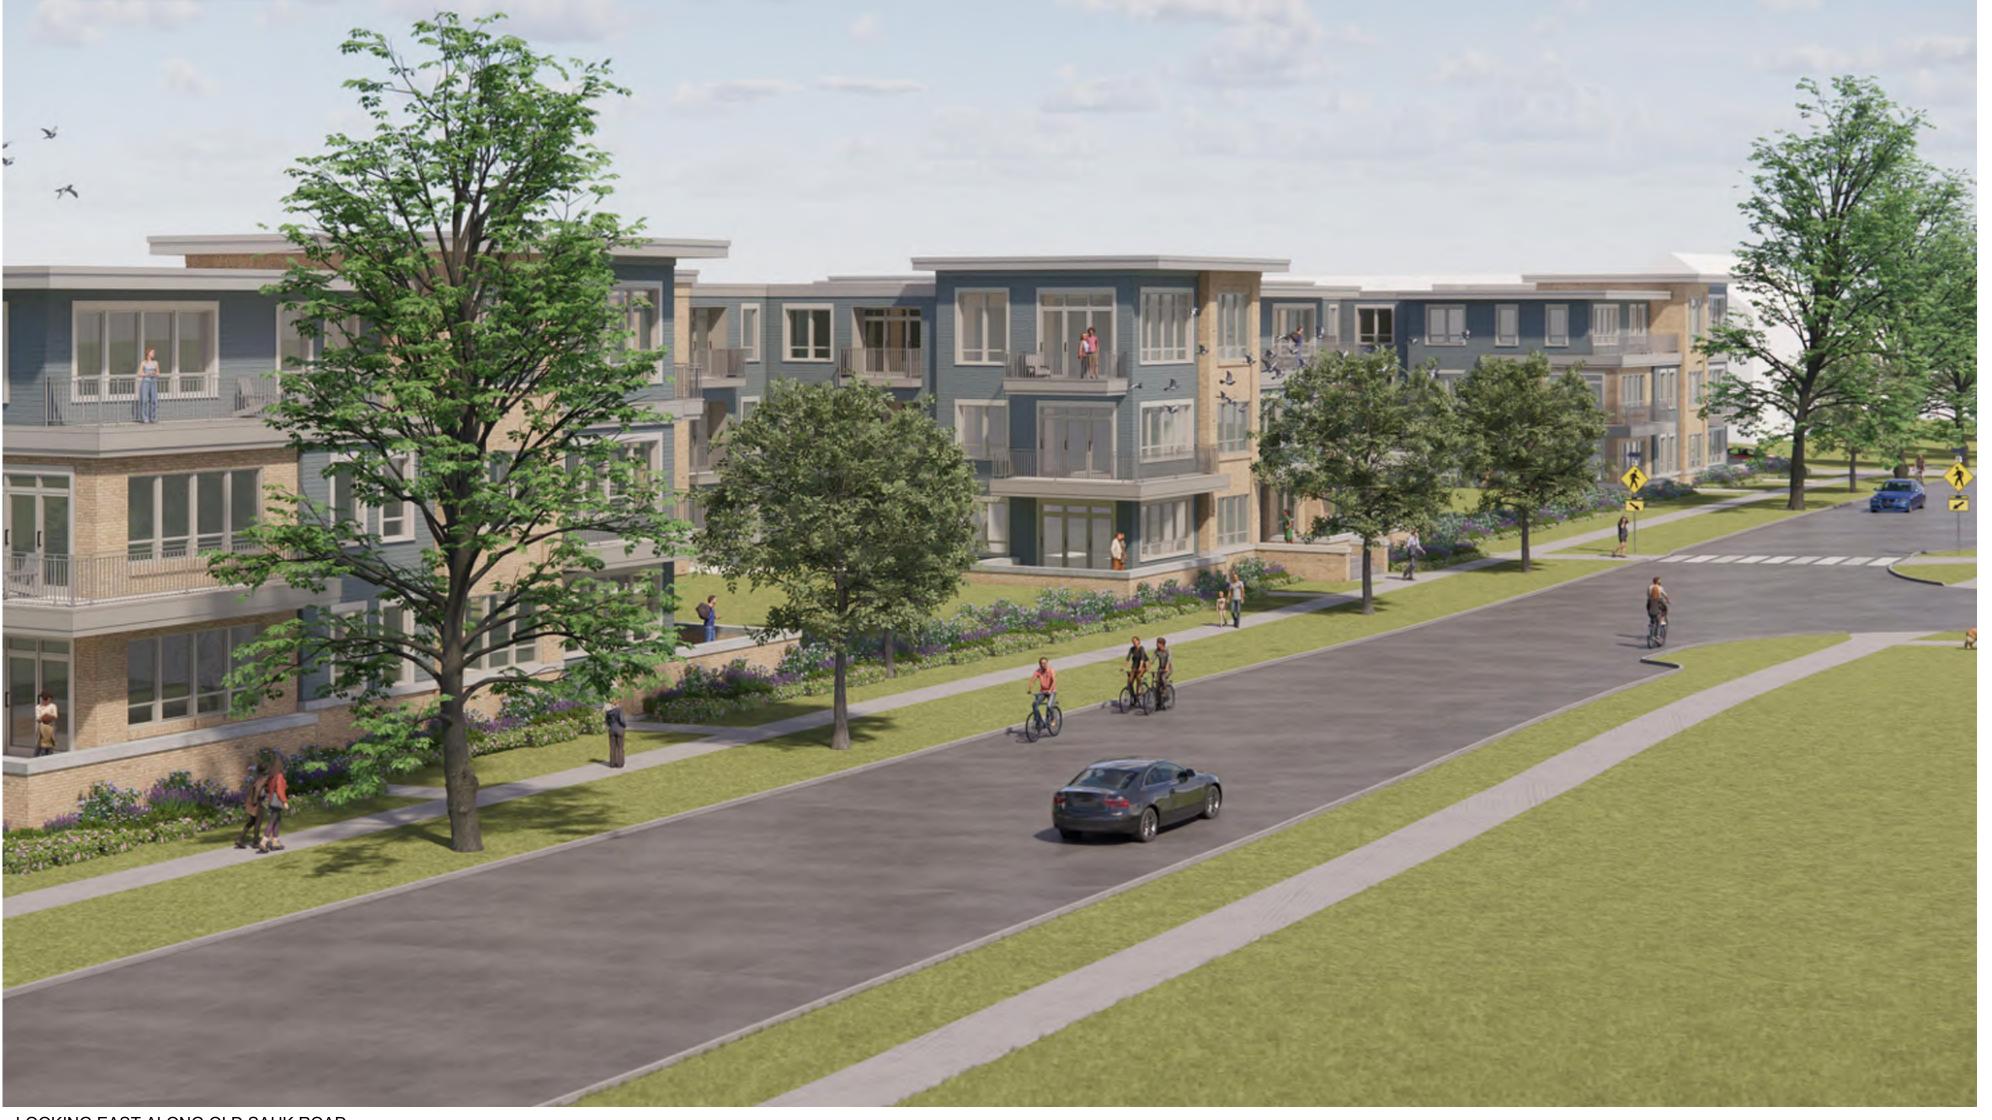

LOOKING EAST ALONG OLD SAUK ROAD

LOOKING AT WEST END OF DEVELOPMENT

LOOKING EAST FROM SAN JUAN TRAIL

LOOKING EAST FROM ACROSS OLD SAUK ROAD

LOOKING NORTH AT BUILDING ENTRY

OOKING AT EAST END OF DEVELOPMENT

LOOKING WEST ON OLD SAUK ROAD

LOOKING EAST FROM SAN JUAN TRAIL

LOOKING NORTH ON OLD SAUK ROAD

Old Sauk Trails Apartments Stone House Development and New Madison Development

6610-6706 Old Sauk Road Madison, WI

EXTERIOR RENDERINGS

Renderings are included for illustrative purposes only. Street trees may have been placed and removed from the images in order for the building to be more visible. New street trees are rendered with future growth.