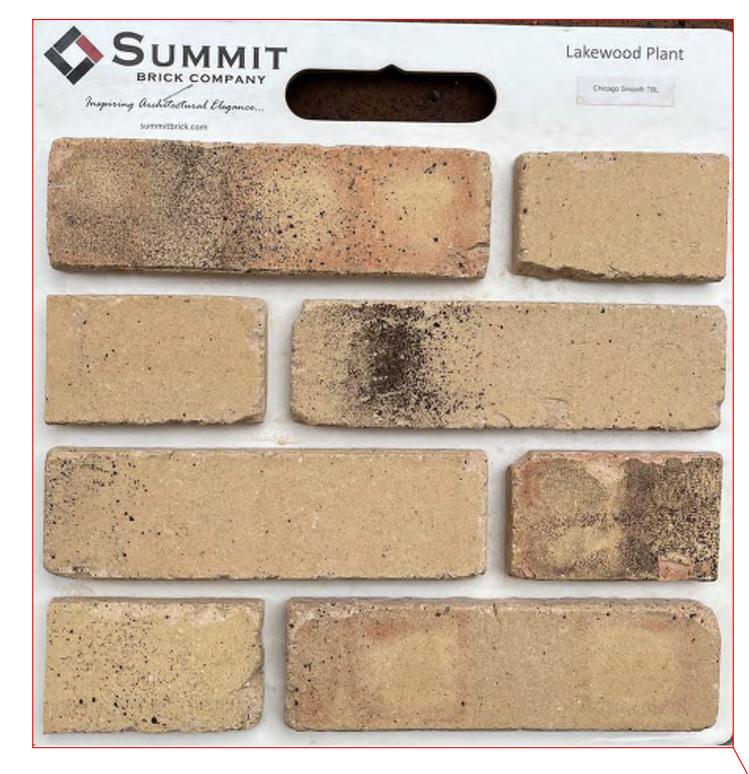

|
|            |                      |  |
|            |                      |  |
|            |                      |  |
|            |                      |  |
|            |                      |  |
|            |                      |  |
|            |                      |  |
|            |                      |  |
|            |                      |  |
|            |                      |  |
|            |                      |  |
|            |                      |  |
|            |                      |  |

EXTERIOR RENDERINGS

Renderings are included for illustrative purposes only. Street trees may have been placed and removed from the images in order for the building to be more visible. New street trees are rendered with future growth.

#### **BRICK SELECTION**



#### FIBER CEMENT LAP SIDING







Old Sauk Trails Apartments Stone House Development and New Madison Development

6610-6706 Old Sauk Road Madison, WI

2023.30.00

| DATE       | ISSUANCE/REVISIONS   |  |
|------------|----------------------|--|
| 04/08/2024 | Land Use Application |  |
|            |                      |  |
|            |                      |  |
|            |                      |  |
|            |                      |  |
|            |                      |  |
|            |                      |  |
|            |                      |  |
|            |                      |  |
|            |                      |  |
|            |                      |  |
|            |                      |  |
|            |                      |  |
|            |