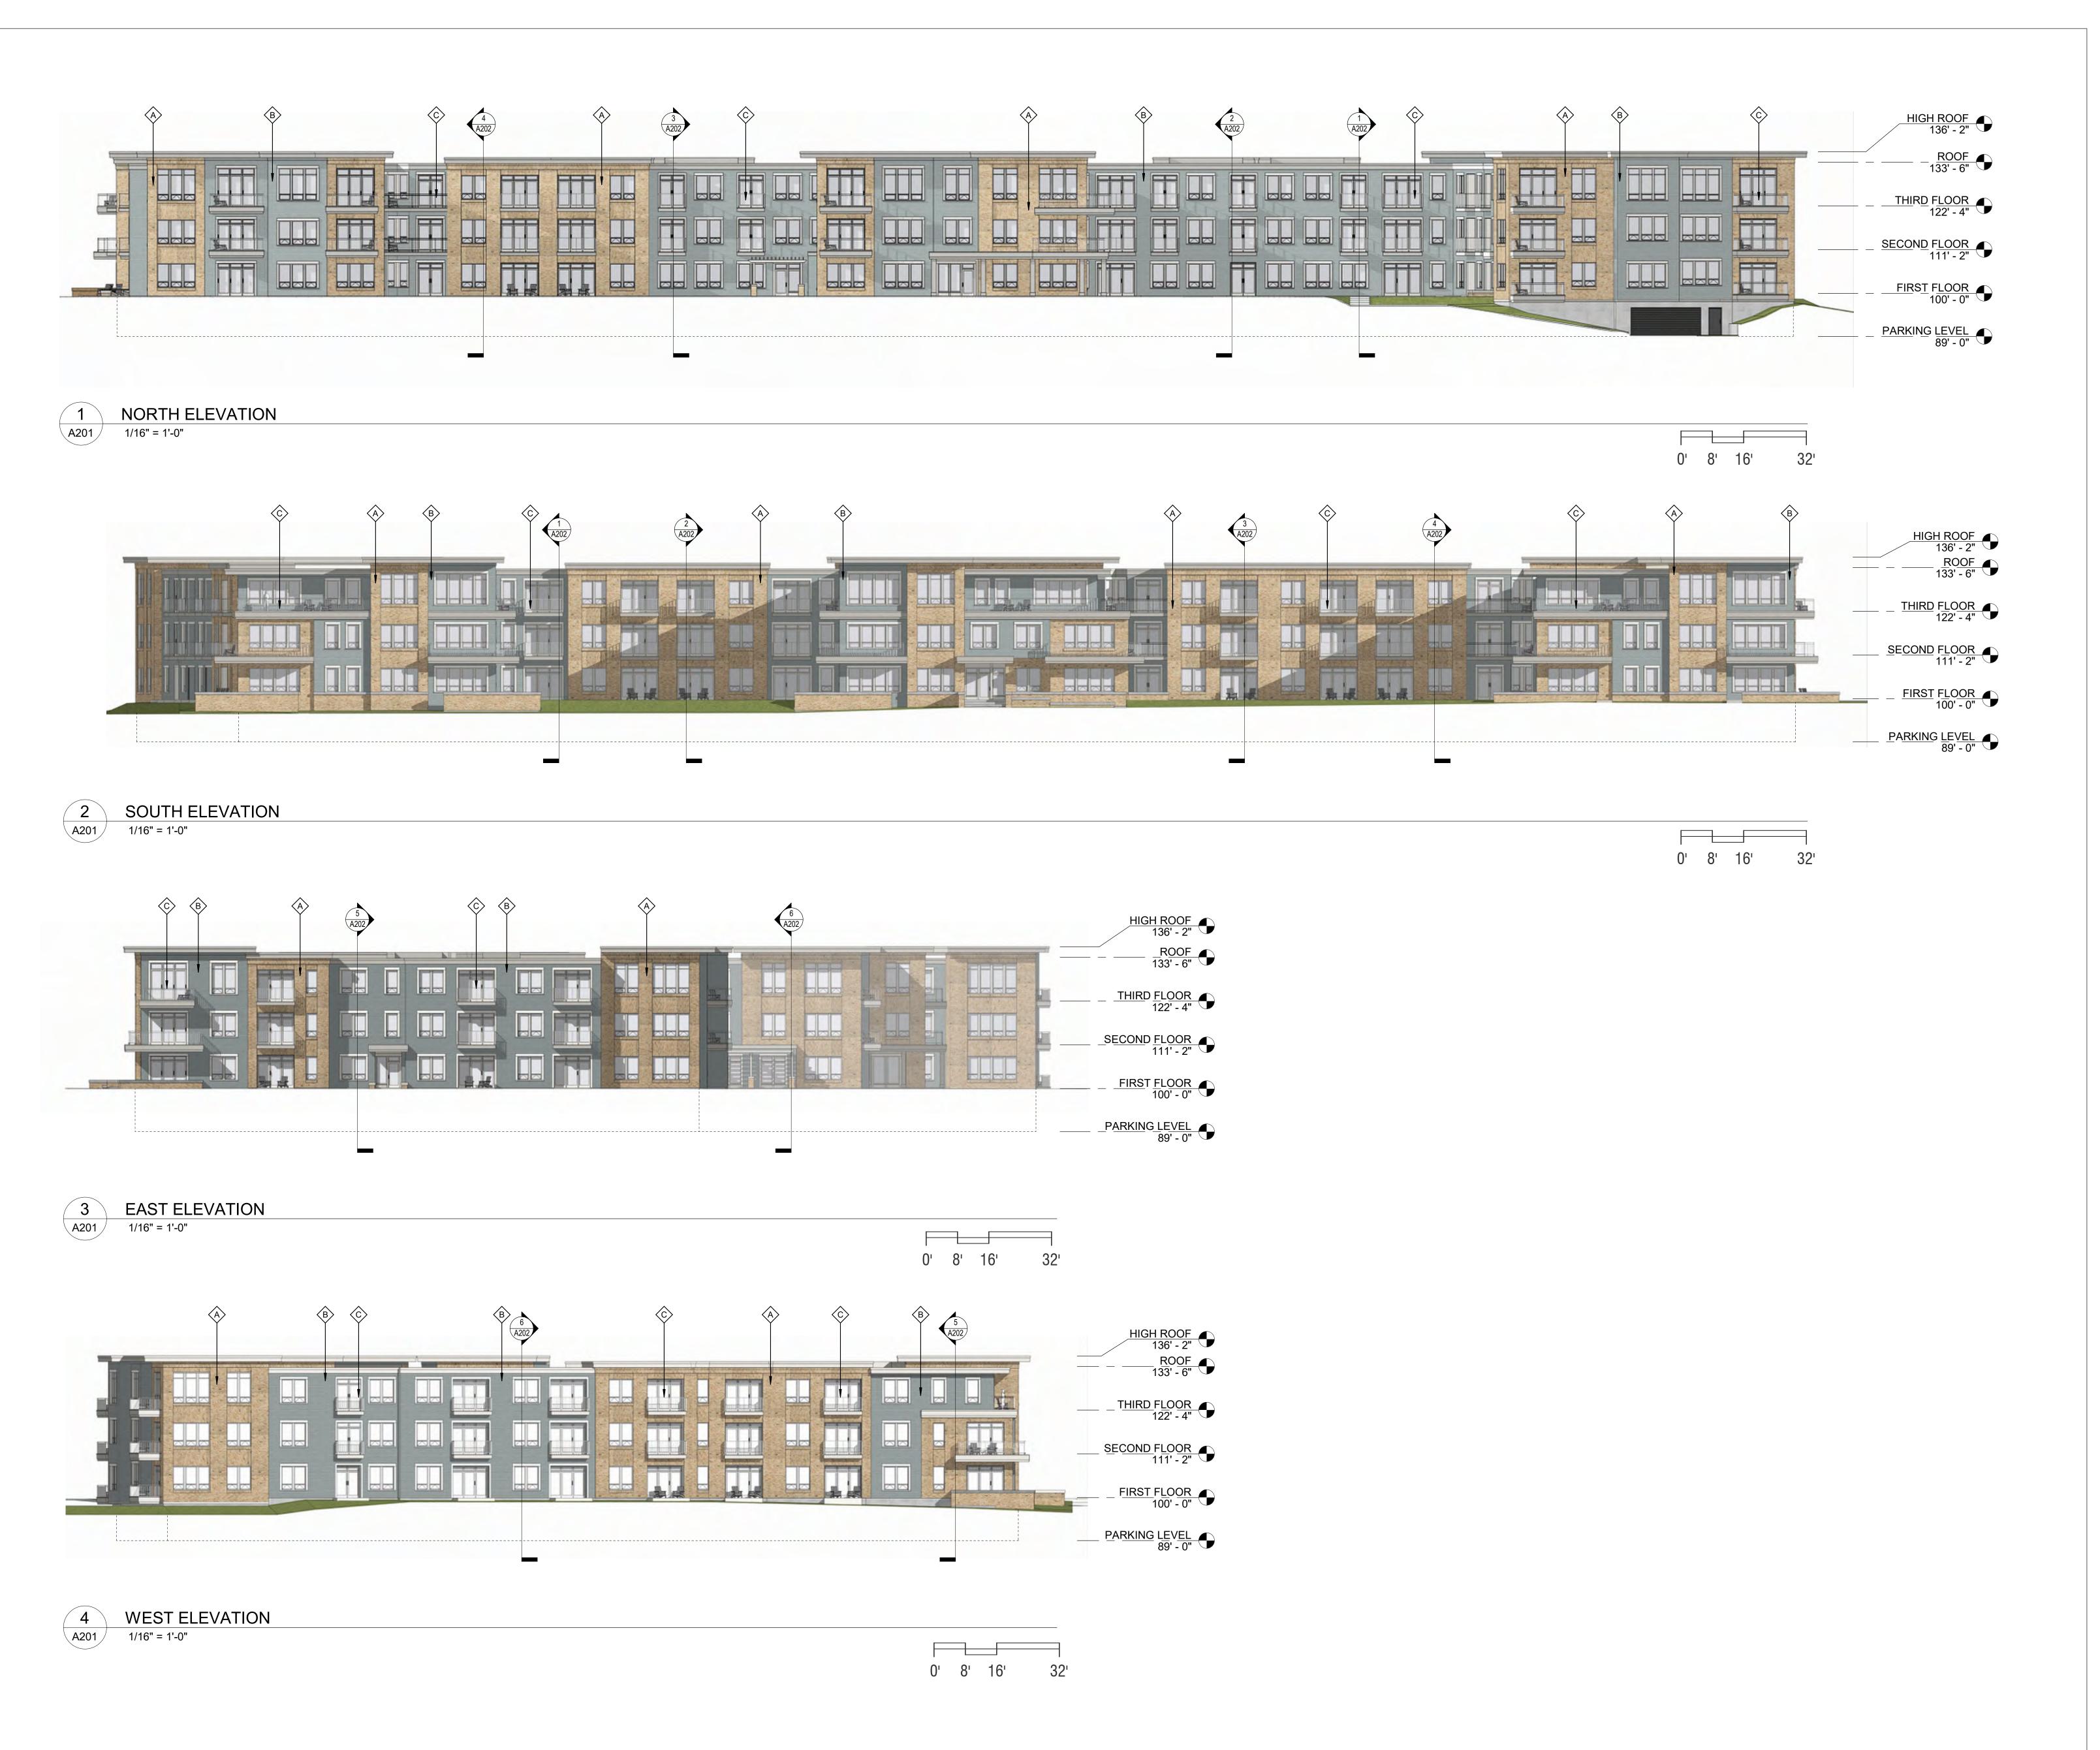

### BUILDING ELEVATIONS

A201

Old Sauk Trails Apartments
Stone House Development and
New Madison Development

6610-6706 Old Sauk Road Madison, WI

2023.30.00

2023.30.00

**ROOF PLAN** 

A104

©2024 Potter Lawson, Inc.

ROOF PLAN - SCHEMATIC

EXTERIOR MATERIALS

A MODULAR BRICK

B FIBER CEMENT LAP SIDING

C RAILING, TYPICAL

PRELIMINARY NOT FOR CONSTRUCTION

Old Sauk Trails Apartments
Stone House Development and
New Madison Development

6610-6706 Old Sauk Road Madison, WI

2023.30.00

DATE ISSUANCE/REVISIONS

04/08/2024 Land Use Application