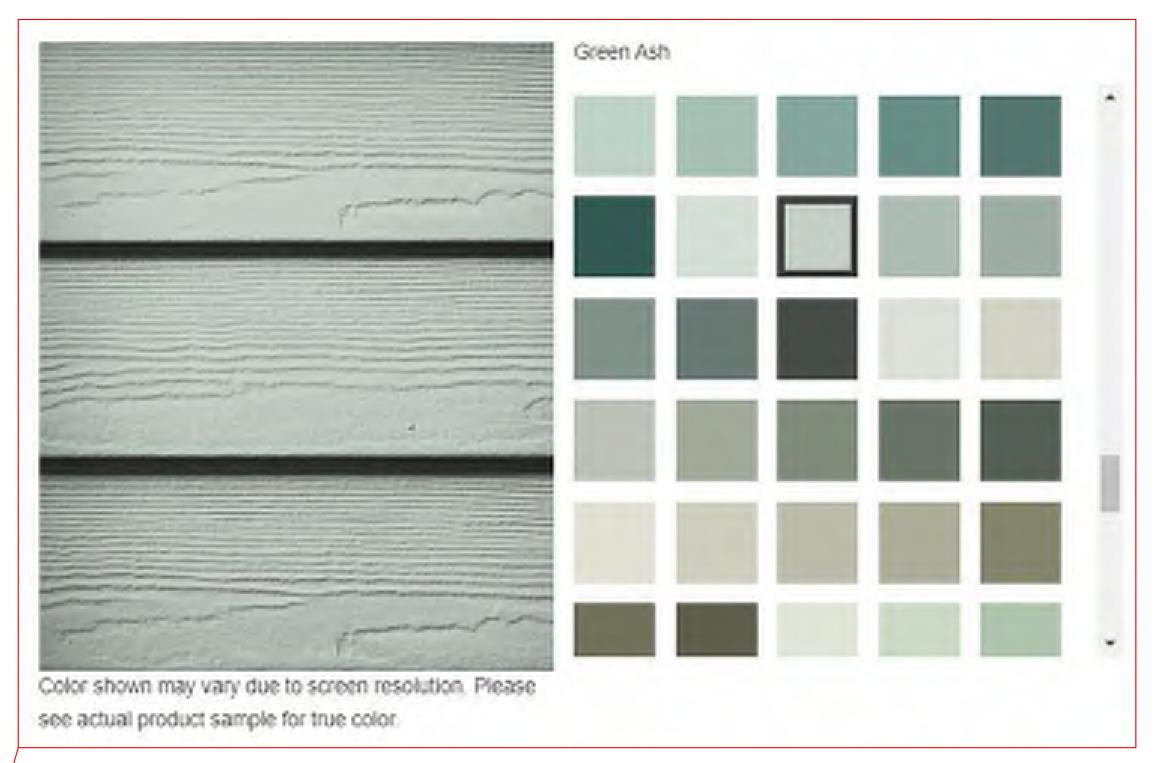

#### FIBER CEMENT LAP SIDING

Old Sauk Trails Apartments Stone House Development and New Madison Development

6610-6706 Old Sauk Road Madison, WI

2023.30.00

| DATE       | ISSUANCE/REVISIONS   |  |
|------------|----------------------|--|
| 04/08/2024 | Land Use Application |  |
|            |                      |  |
|            |                      |  |
|            |                      |  |
|            |                      |  |
|            |                      |  |
|            |                      |  |
|            |                      |  |
|            |                      |  |
|            |                      |  |
|            |                      |  |
|            |                      |  |
|            |                      |  |
|            |                      |  |
|            |                      |  |
|            |                      |  |
|            |                      |  |