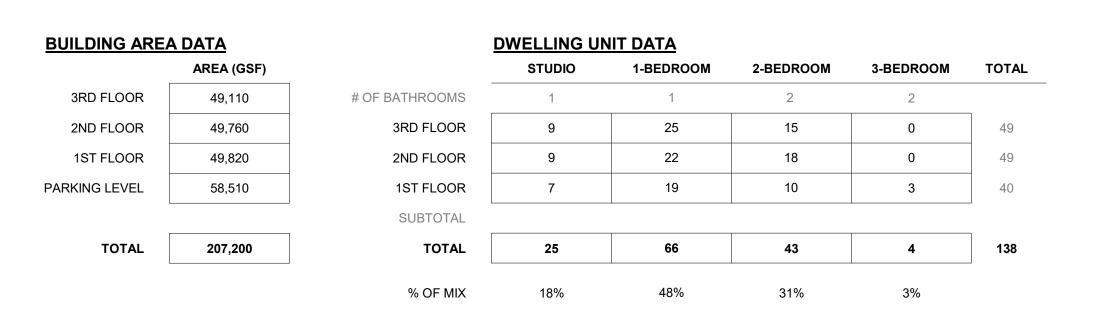

# BUILDING AREA DATA AREA (GSF 3RD FLOOR 49,110 2ND FLOOR 49,760 1ST FLOOR 49,820 PARKING LEVEL 58,510

©2024 Potter Lawson, Inc.

TOTAL 58,510

|                | DWELLING U | NIT DATA  |           |           |       |
|----------------|------------|-----------|-----------|-----------|-------|
|                | STUDIO     | 1-BEDROOM | 2-BEDROOM | 3-BEDROOM | TOTAL |
| # OF BATHROOMS | 1          | 1         | 2         | 2         |       |
| 3RD FLOOR      | 9          | 25        | 15        | 0         | 49    |
| 2ND FLOOR      | 9          | 22        | 18        | 0         | 49    |
| 1ST FLOOR      | 7          | 19        | 10        | 3         | 40    |
| SUBTOTAL       |            |           |           |           |       |
| TOTAL          | 25         | 66        | 43        | 4         | 138   |
| % OF MIX       | 18%        | 48%       | 31%       | 3%        |       |

FIRST FLOOR PLAN

A101

**BUILDING AREA DATA DWELLING UNIT DATA** 1-BEDROOM AREA (GSF) 2-BEDROOM 3-BEDROOM TOTAL 49,110 # OF BATHROOMS 49,760 2ND FLOOR PARKING LEVEL 1ST FLOOR SUBTOTAL

PRELIMINARY NOT FOR CONSTRUCTION

Old Sauk Trails Apartments Stone House Development and New Madison Development

6610-6706 Old Sauk Road Madison, WI

2023.30.00

**SECOND FLOOR PLAN** 

©2024 Potter Lawson, Inc.

 BUILDING AREA DATA
 DWELLING UNIT DATA

 STUDIO
 1-BEDROOM
 2-BEDROOM
 3-BEDROOM
 TOTAL

 3RD FLOOR
 49,110
 # OF BATHROOMS
 1
 1
 2
 2

 2ND FLOOR
 49,760
 3RD FLOOR
 9
 25
 15
 0
 49

 1ST FLOOR
 49,820
 2ND FLOOR
 9
 22
 18
 0
 49

 PARKING LEVEL
 58,510
 1ST FLOOR
 7
 19
 10
 3
 40

 SUBTOTAL

 TOTAL
 207,200
 TOTAL
 25
 66
 43
 4
 138

PRELIMINARY NOT FOR CONSTRUCTION

Old Sauk Trails Apartments Stone House Development and New Madison Development

6610-6706 Old Sauk Road Madison, WI

2023.30.00