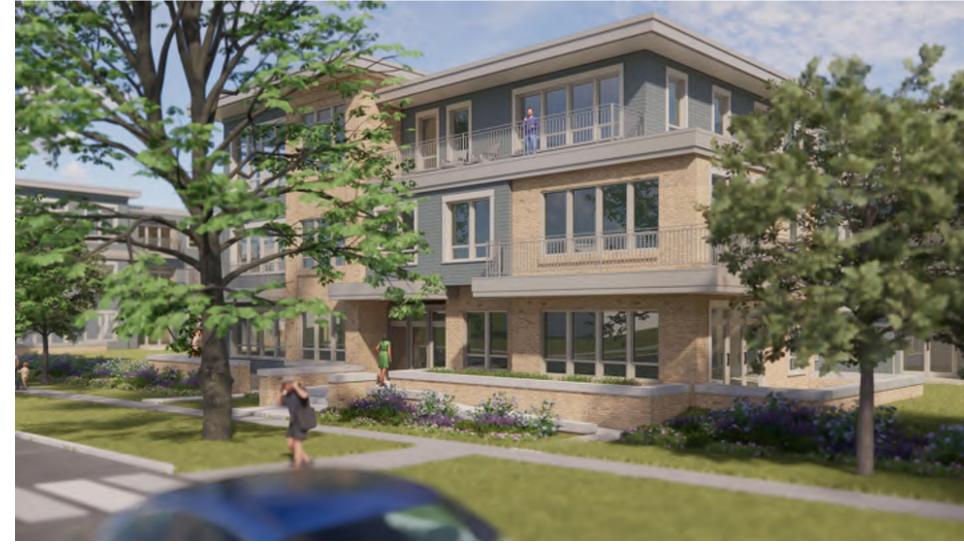

LOOKING EAST ALONG OLD SAUK ROAD

LOOKING AT WEST END OF DEVELOPMENT

LOOKING EAST FROM SAN JUAN TRAIL

LOOKING EAST FROM ACROSS OLD SAUK ROAD

LOOKING NORTH AT BUILDING ENTRY

OOKING AT EAST END OF DEVELOPMENT

EXTERIOR RENDERINGS

Renderings are included for illustrative purposes only. Street trees may have been placed and removed from the images in order for the building to be more visible. New street trees are rendered with future growth.