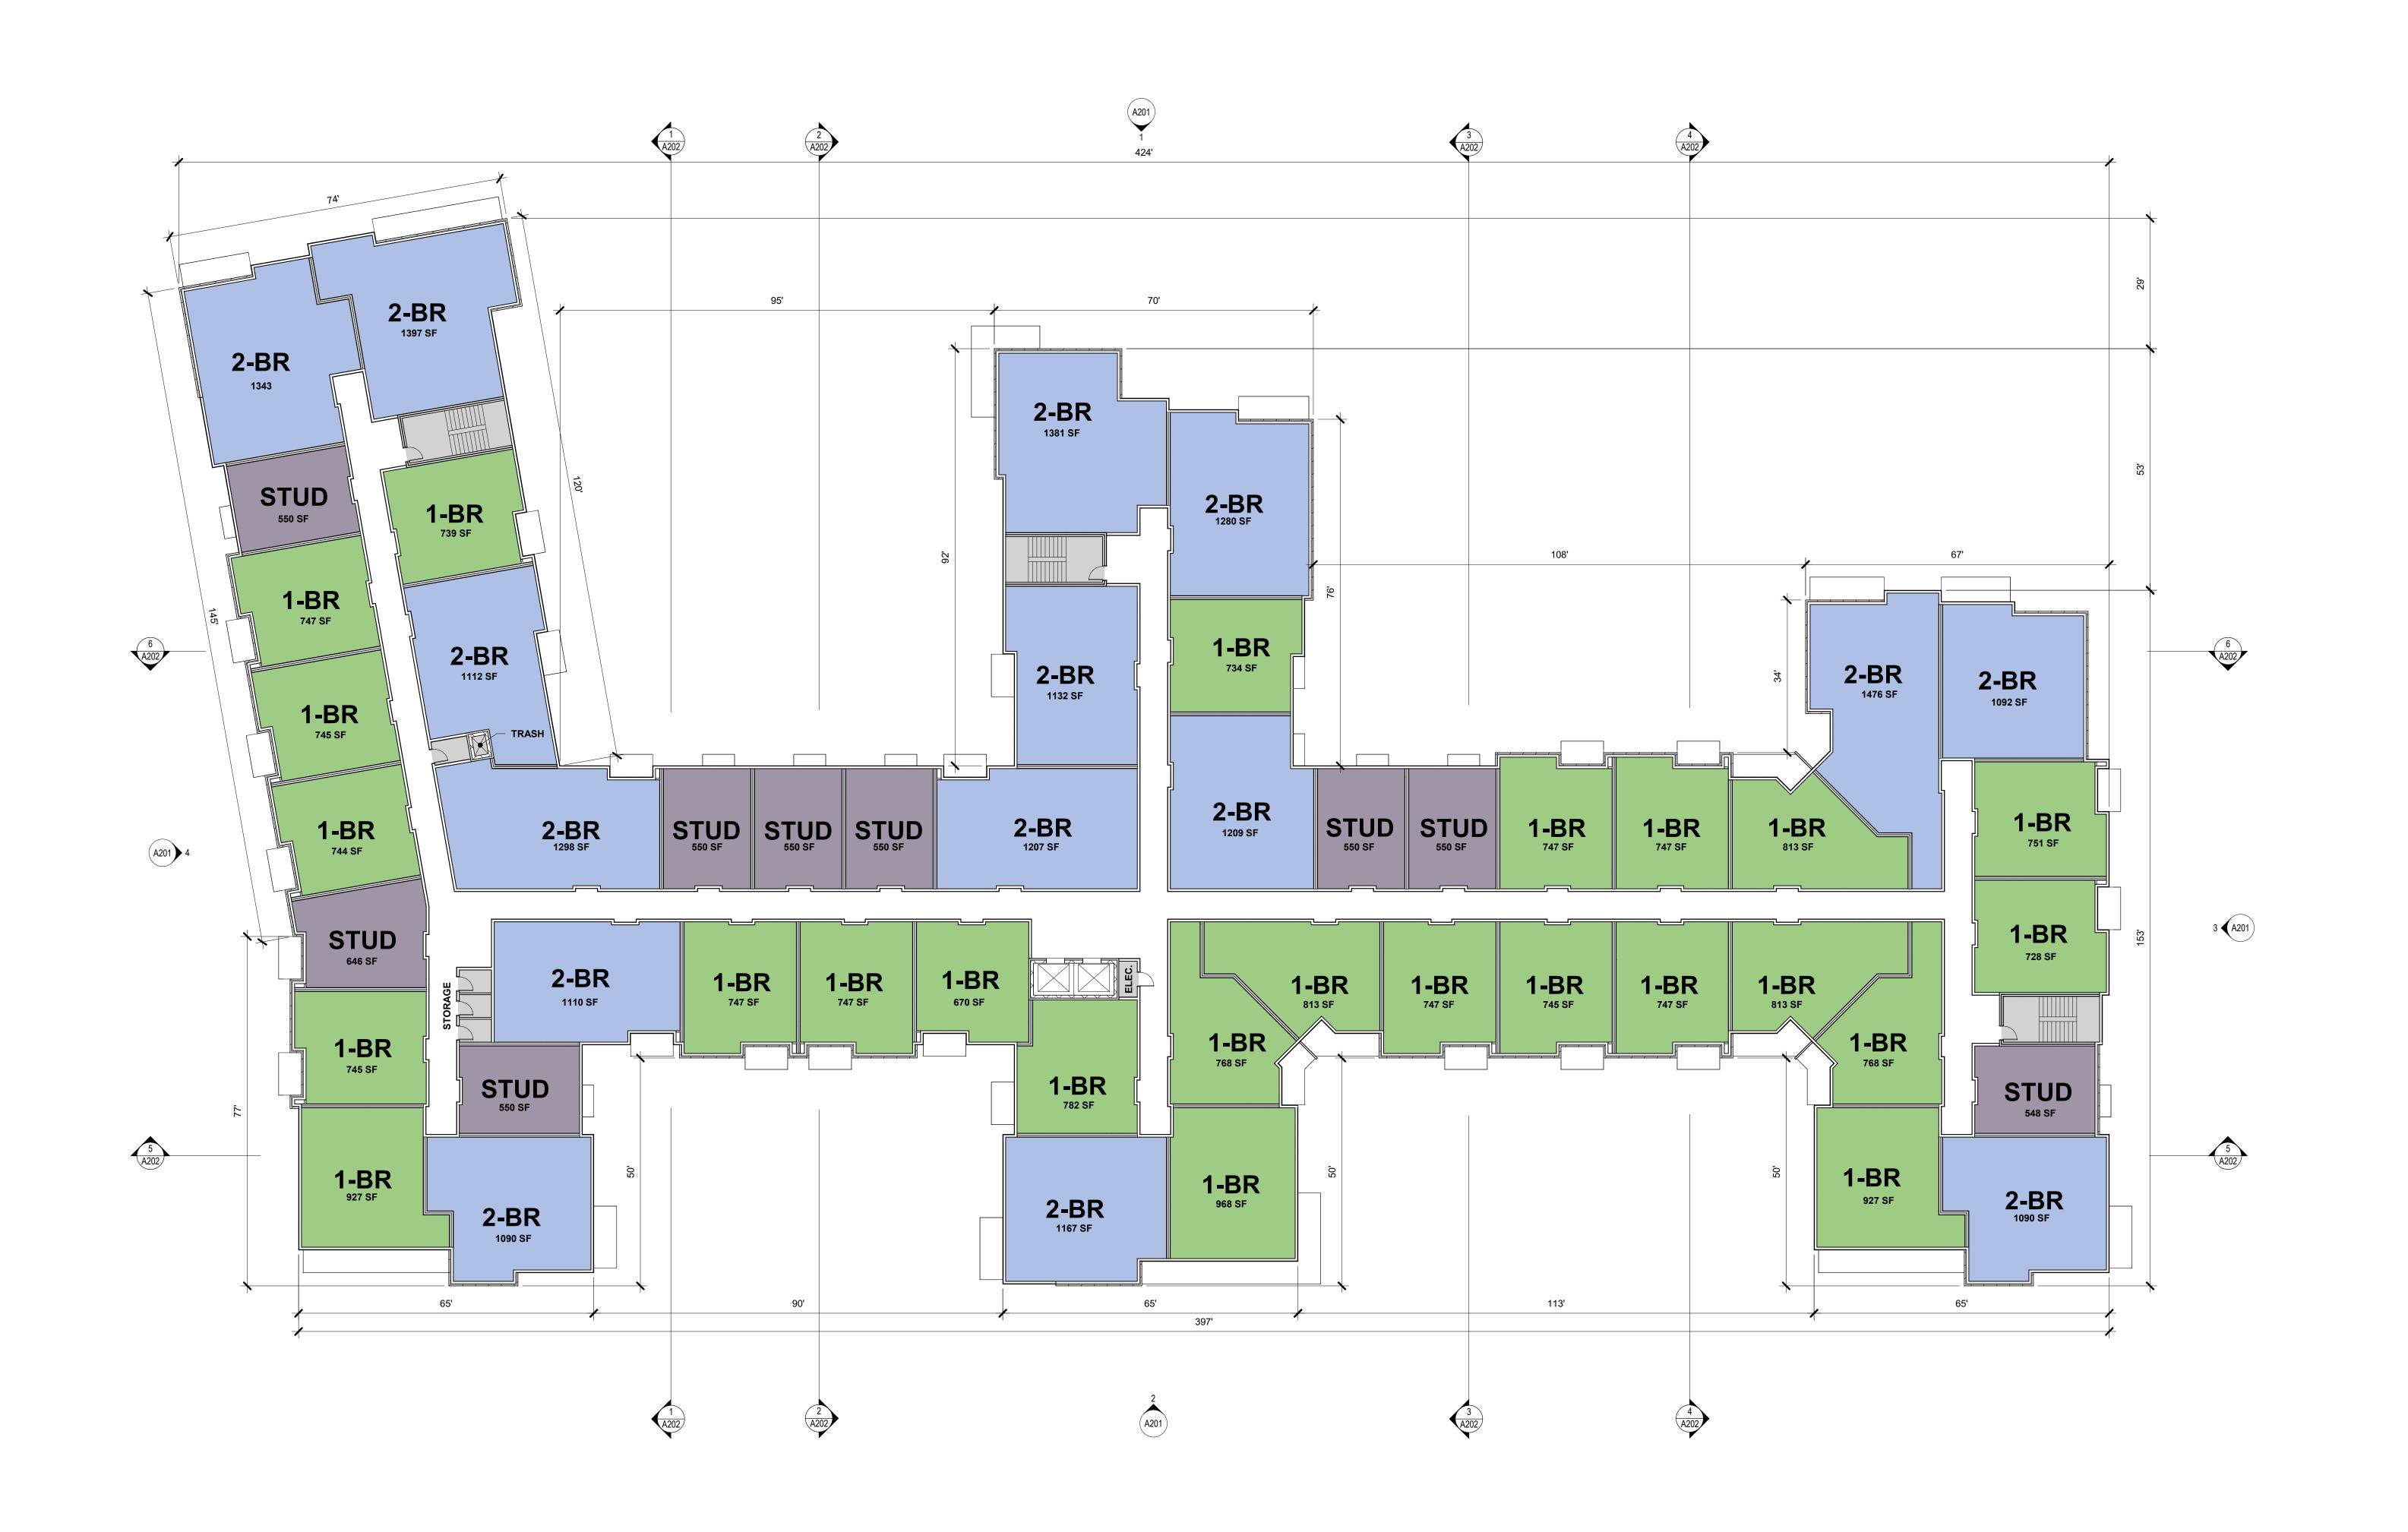

FIRST FLOOR PLAN

A101

**BUILDING AREA DATA DWELLING UNIT DATA** 1-BEDROOM AREA (GSF) 2-BEDROOM 3-BEDROOM TOTAL 49,110 # OF BATHROOMS 49,760 2ND FLOOR PARKING LEVEL 1ST FLOOR SUBTOTAL

PRELIMINARY NOT FOR CONSTRUCTION

Old Sauk Trails Apartments Stone House Development and New Madison Development

6610-6706 Old Sauk Road Madison, WI

2023.30.00

**SECOND FLOOR PLAN** 

©2024 Potter Lawson, Inc.

 BUILDING AREA DATA
 DWELLING UNIT DATA

 STUDIO
 1-BEDROOM
 2-BEDROOM
 3-BEDROOM
 TOTAL

 3RD FLOOR
 49,110
 # OF BATHROOMS
 1
 1
 2
 2

 2ND FLOOR
 49,760
 3RD FLOOR
 9
 25
 15
 0
 49

 1ST FLOOR
 49,820
 2ND FLOOR
 9
 22
 18
 0
 49

 PARKING LEVEL
 58,510
 1ST FLOOR
 7
 19
 10
 3
 40

 SUBTOTAL

 TOTAL
 207,200
 TOTAL
 25
 66
 43
 4
 138

PRELIMINARY NOT FOR CONSTRUCTION

Old Sauk Trails Apartments Stone House Development and New Madison Development

6610-6706 Old Sauk Road Madison, WI

2023.30.00

THIRD FLOOR PLAN

A103

1 THIRD FLOOR PLAN - SCHEMATIC
1/16" = 1'-0"

©2024 Potter Lawson, Inc.

Old Sauk Trails Apartments Stone House Development and New Madison Development

6610-6706 Old Sauk Road Madison, WI