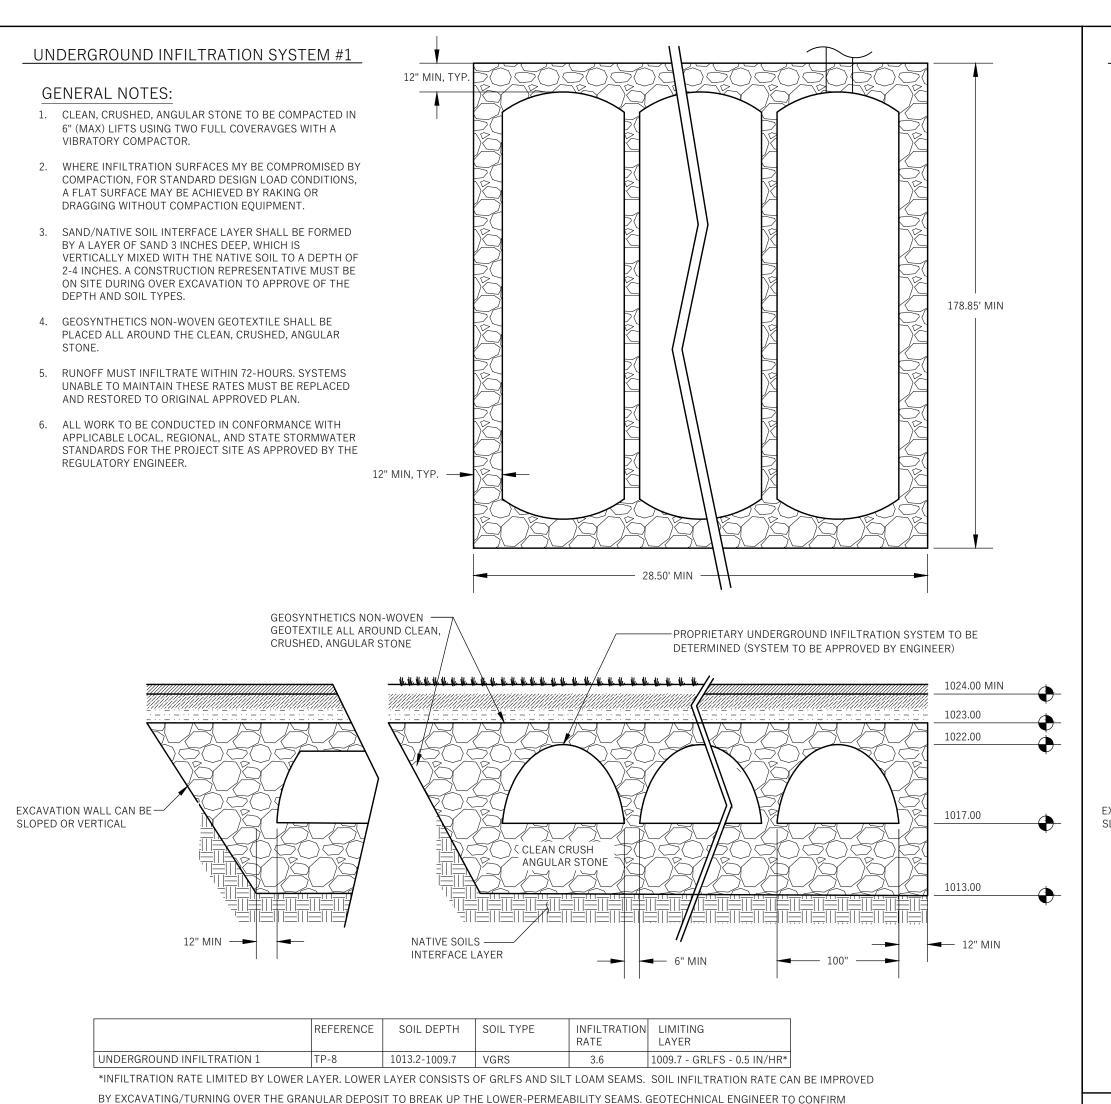

**DETAILS** 

\*GEOTECHNICAL ENGINEER TO CONFIRM MINIMUM INFILTRATION RATE OF 1.63 IN/HR.

INFILTRATION RATE TO BE IMPROVED TO A MINIMUM OF 0.5 IN/HR FOR A MINIMUM OF 5 FEET BELOW THE BOTTOM OF THE STONE STORAGE LAYER.