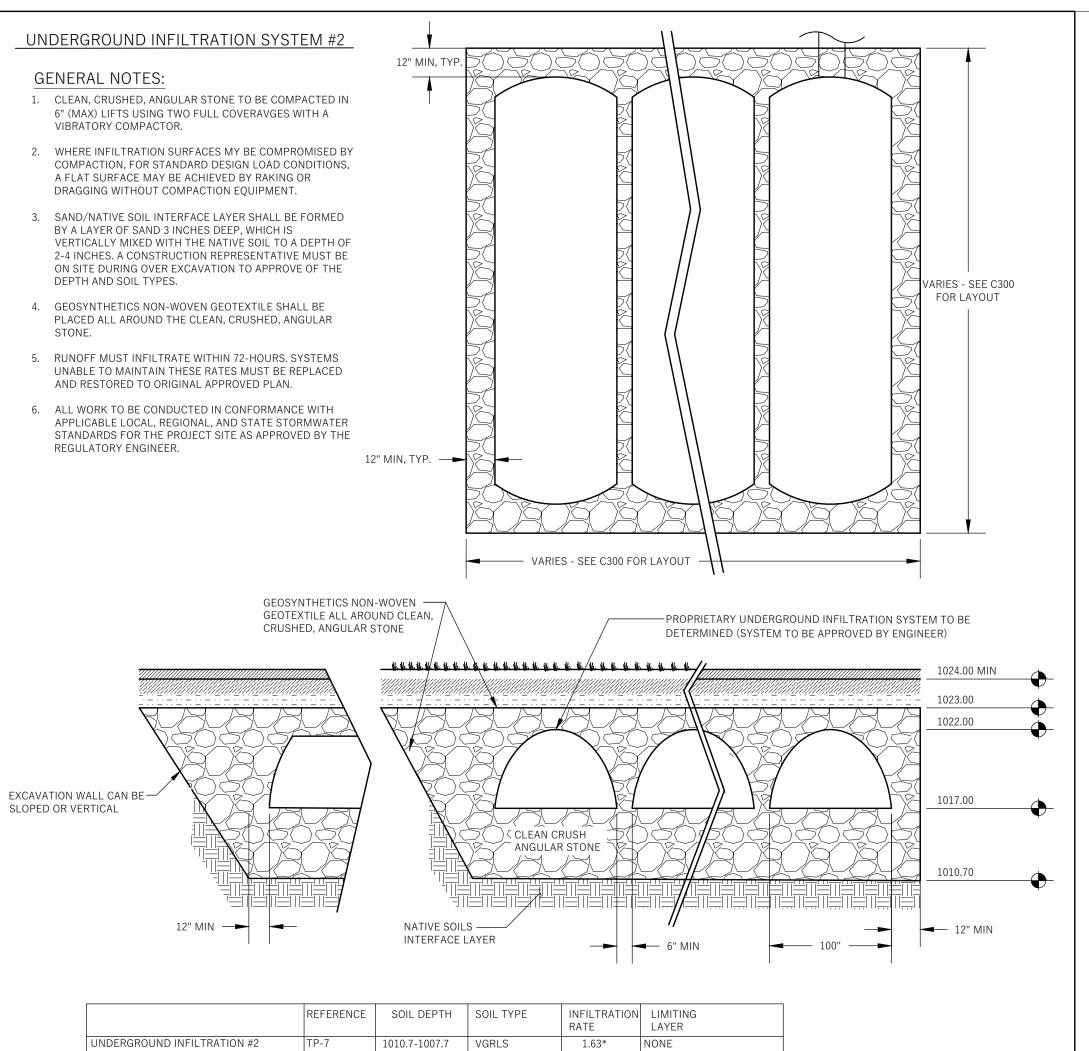

**DETAILS** 

\*GEOTECHNICAL ENGINEER TO CONFIRM MINIMUM INFILTRATION RATE OF 1.63 IN/HR.

INFILTRATION RATE TO BE IMPROVED TO A MINIMUM OF 0.5 IN/HR FOR A MINIMUM OF 5 FEET BELOW THE BOTTOM OF THE STONE STORAGE LAYER.