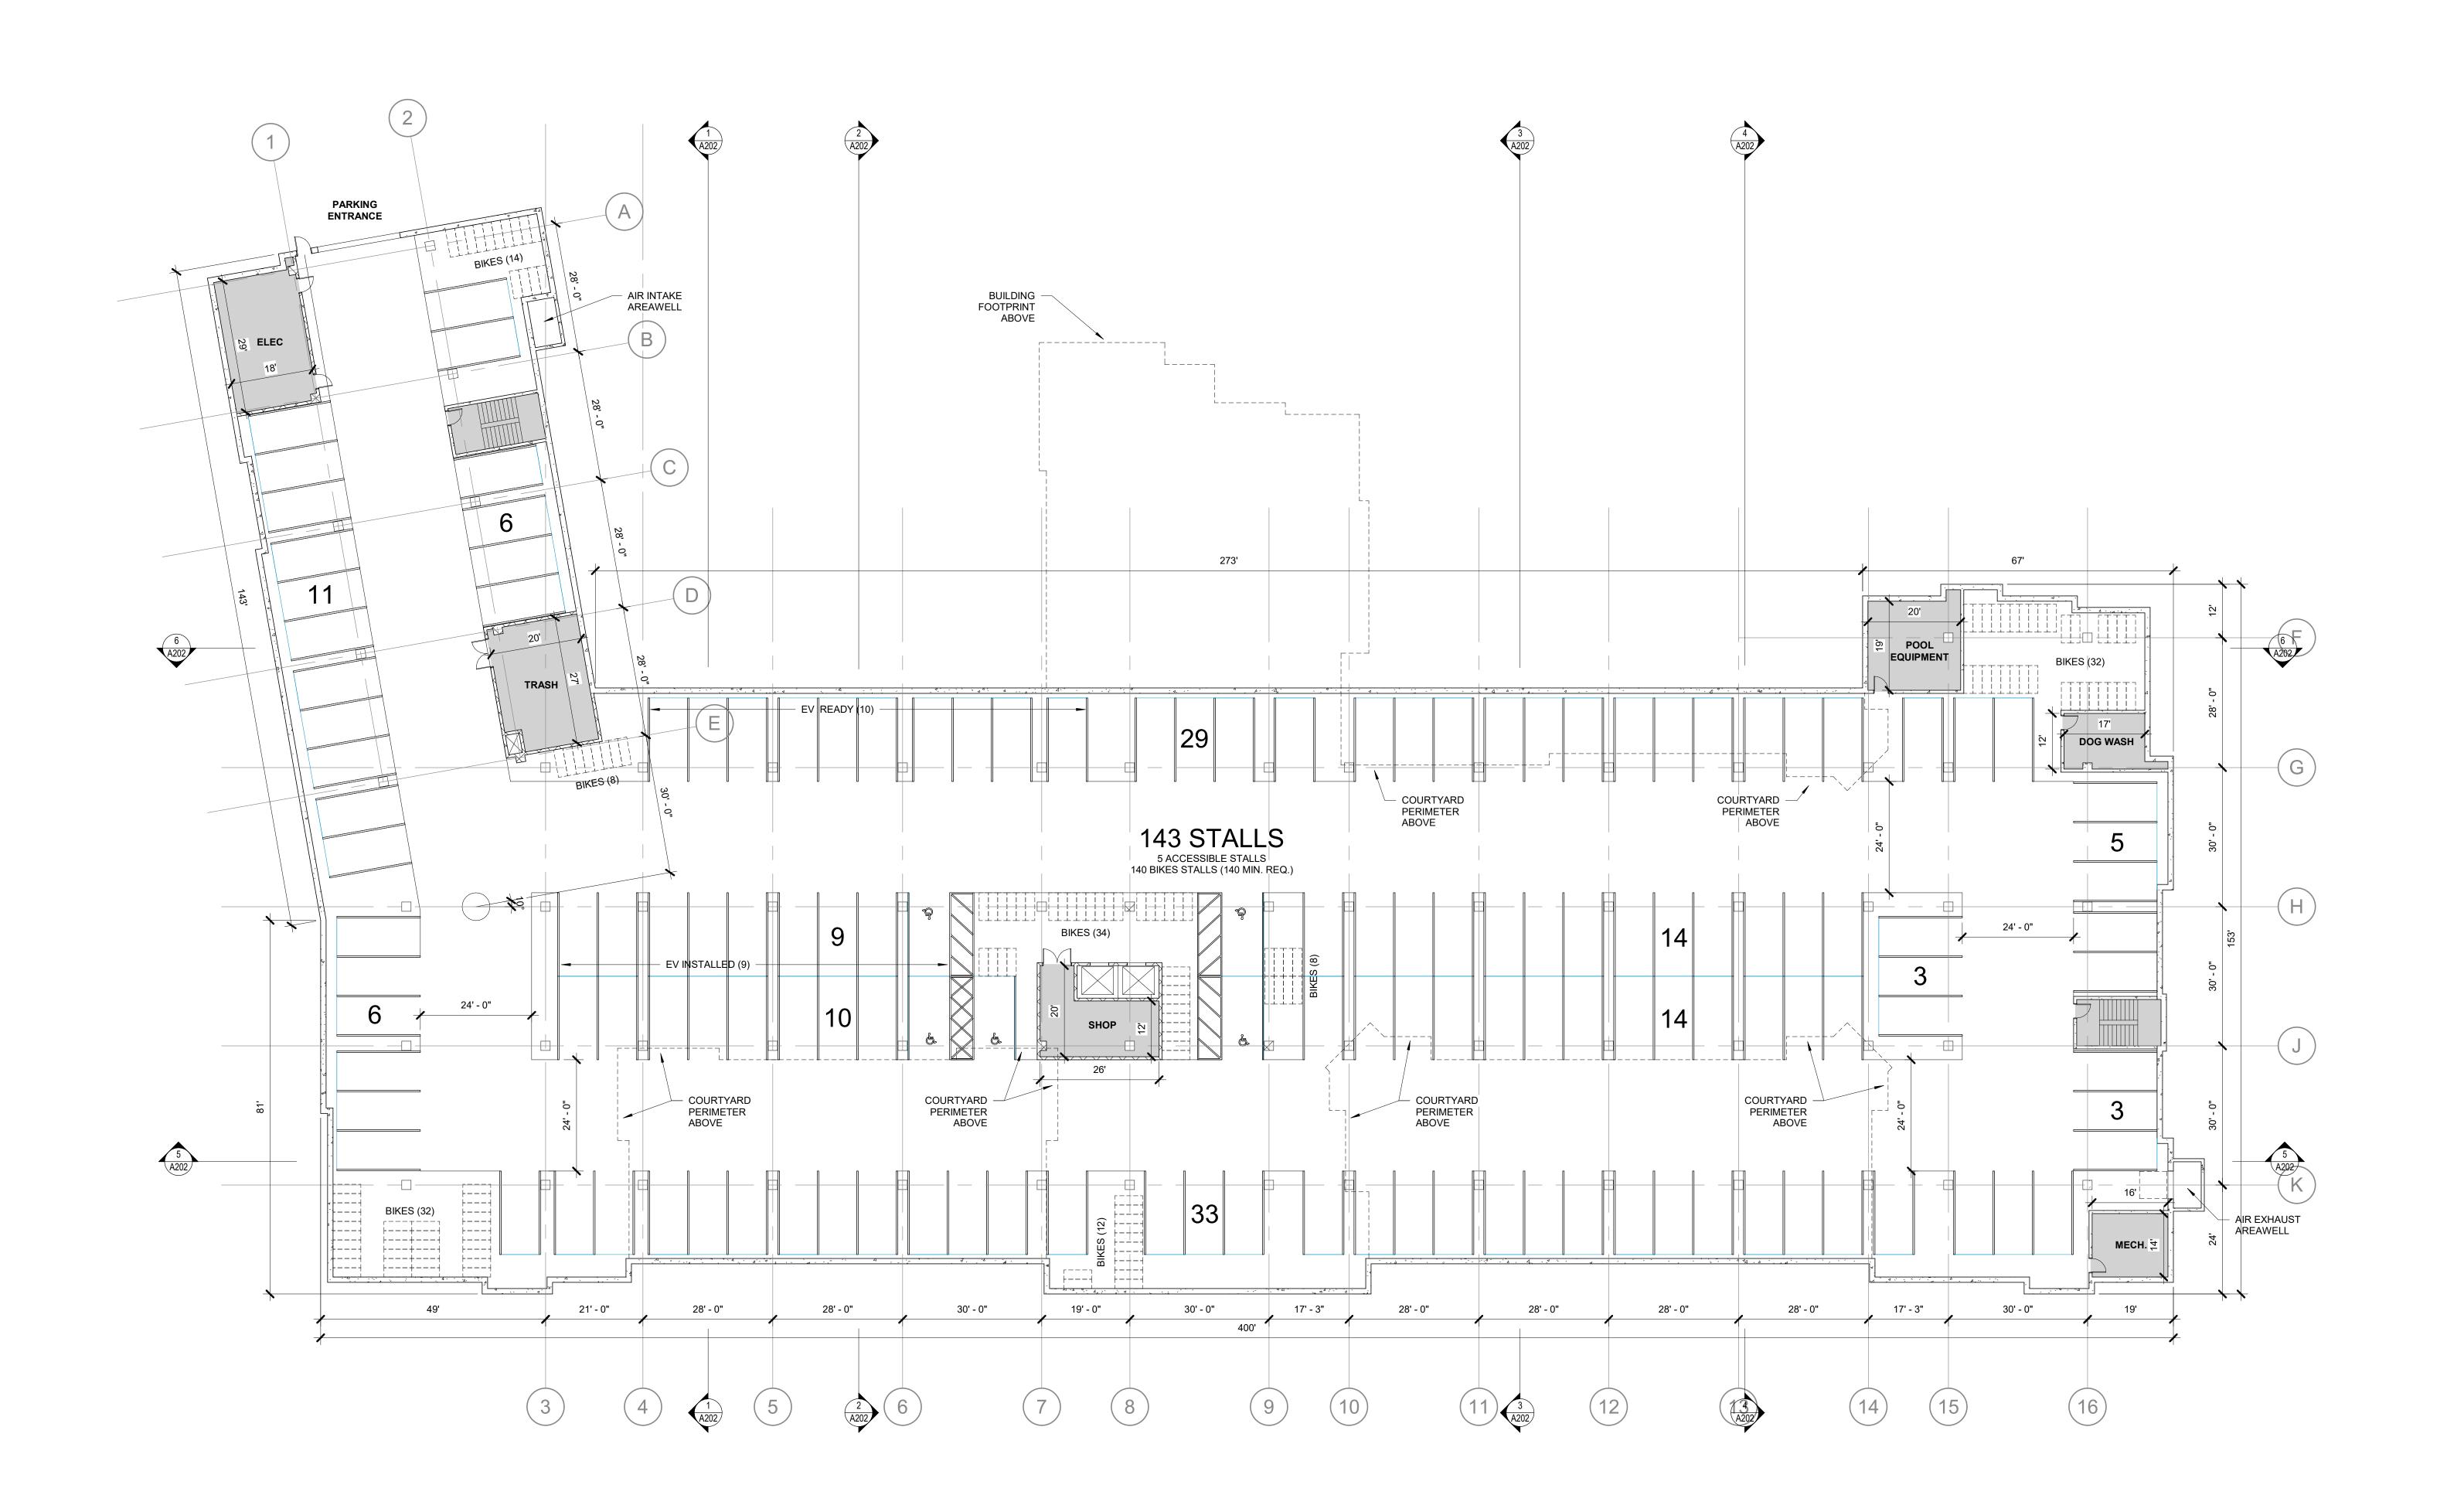

LANDSCAPE PLAN

Old Sauk Trails Apartments
Stone House Development and
New Madison Development

6610-6706 Old Sauk Road Madison, WI

2023.30.00

PARKING LEVEL PLAN

0' 8' 16' 32'

©2024 Potter Lawson, Inc.

Potter Lawson
Success by Design