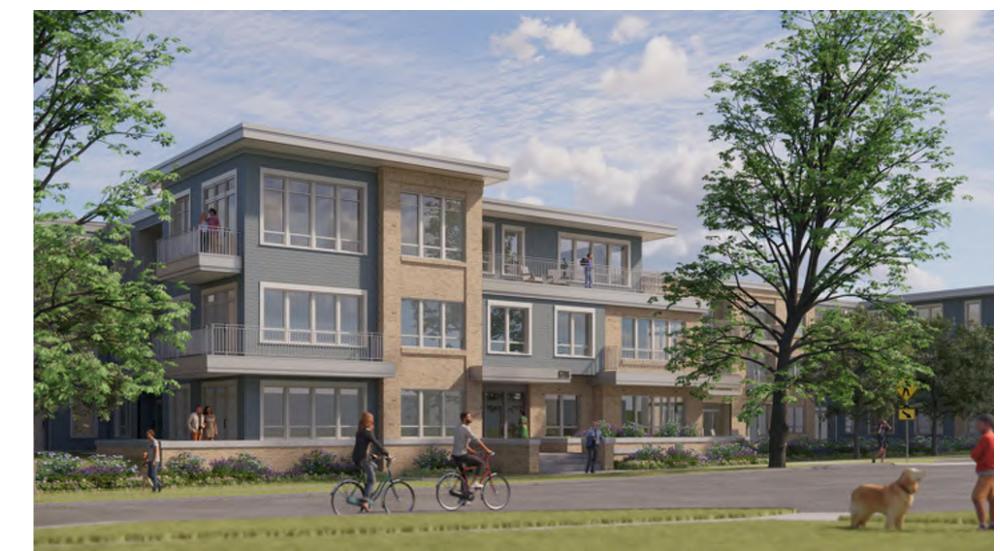

EXTERIOR RENDERINGS

Renderings are included for illustrative purposes only. Street trees may have been placed and removed from the images in order for the building to be more visible. New street trees are rendered with future growth.