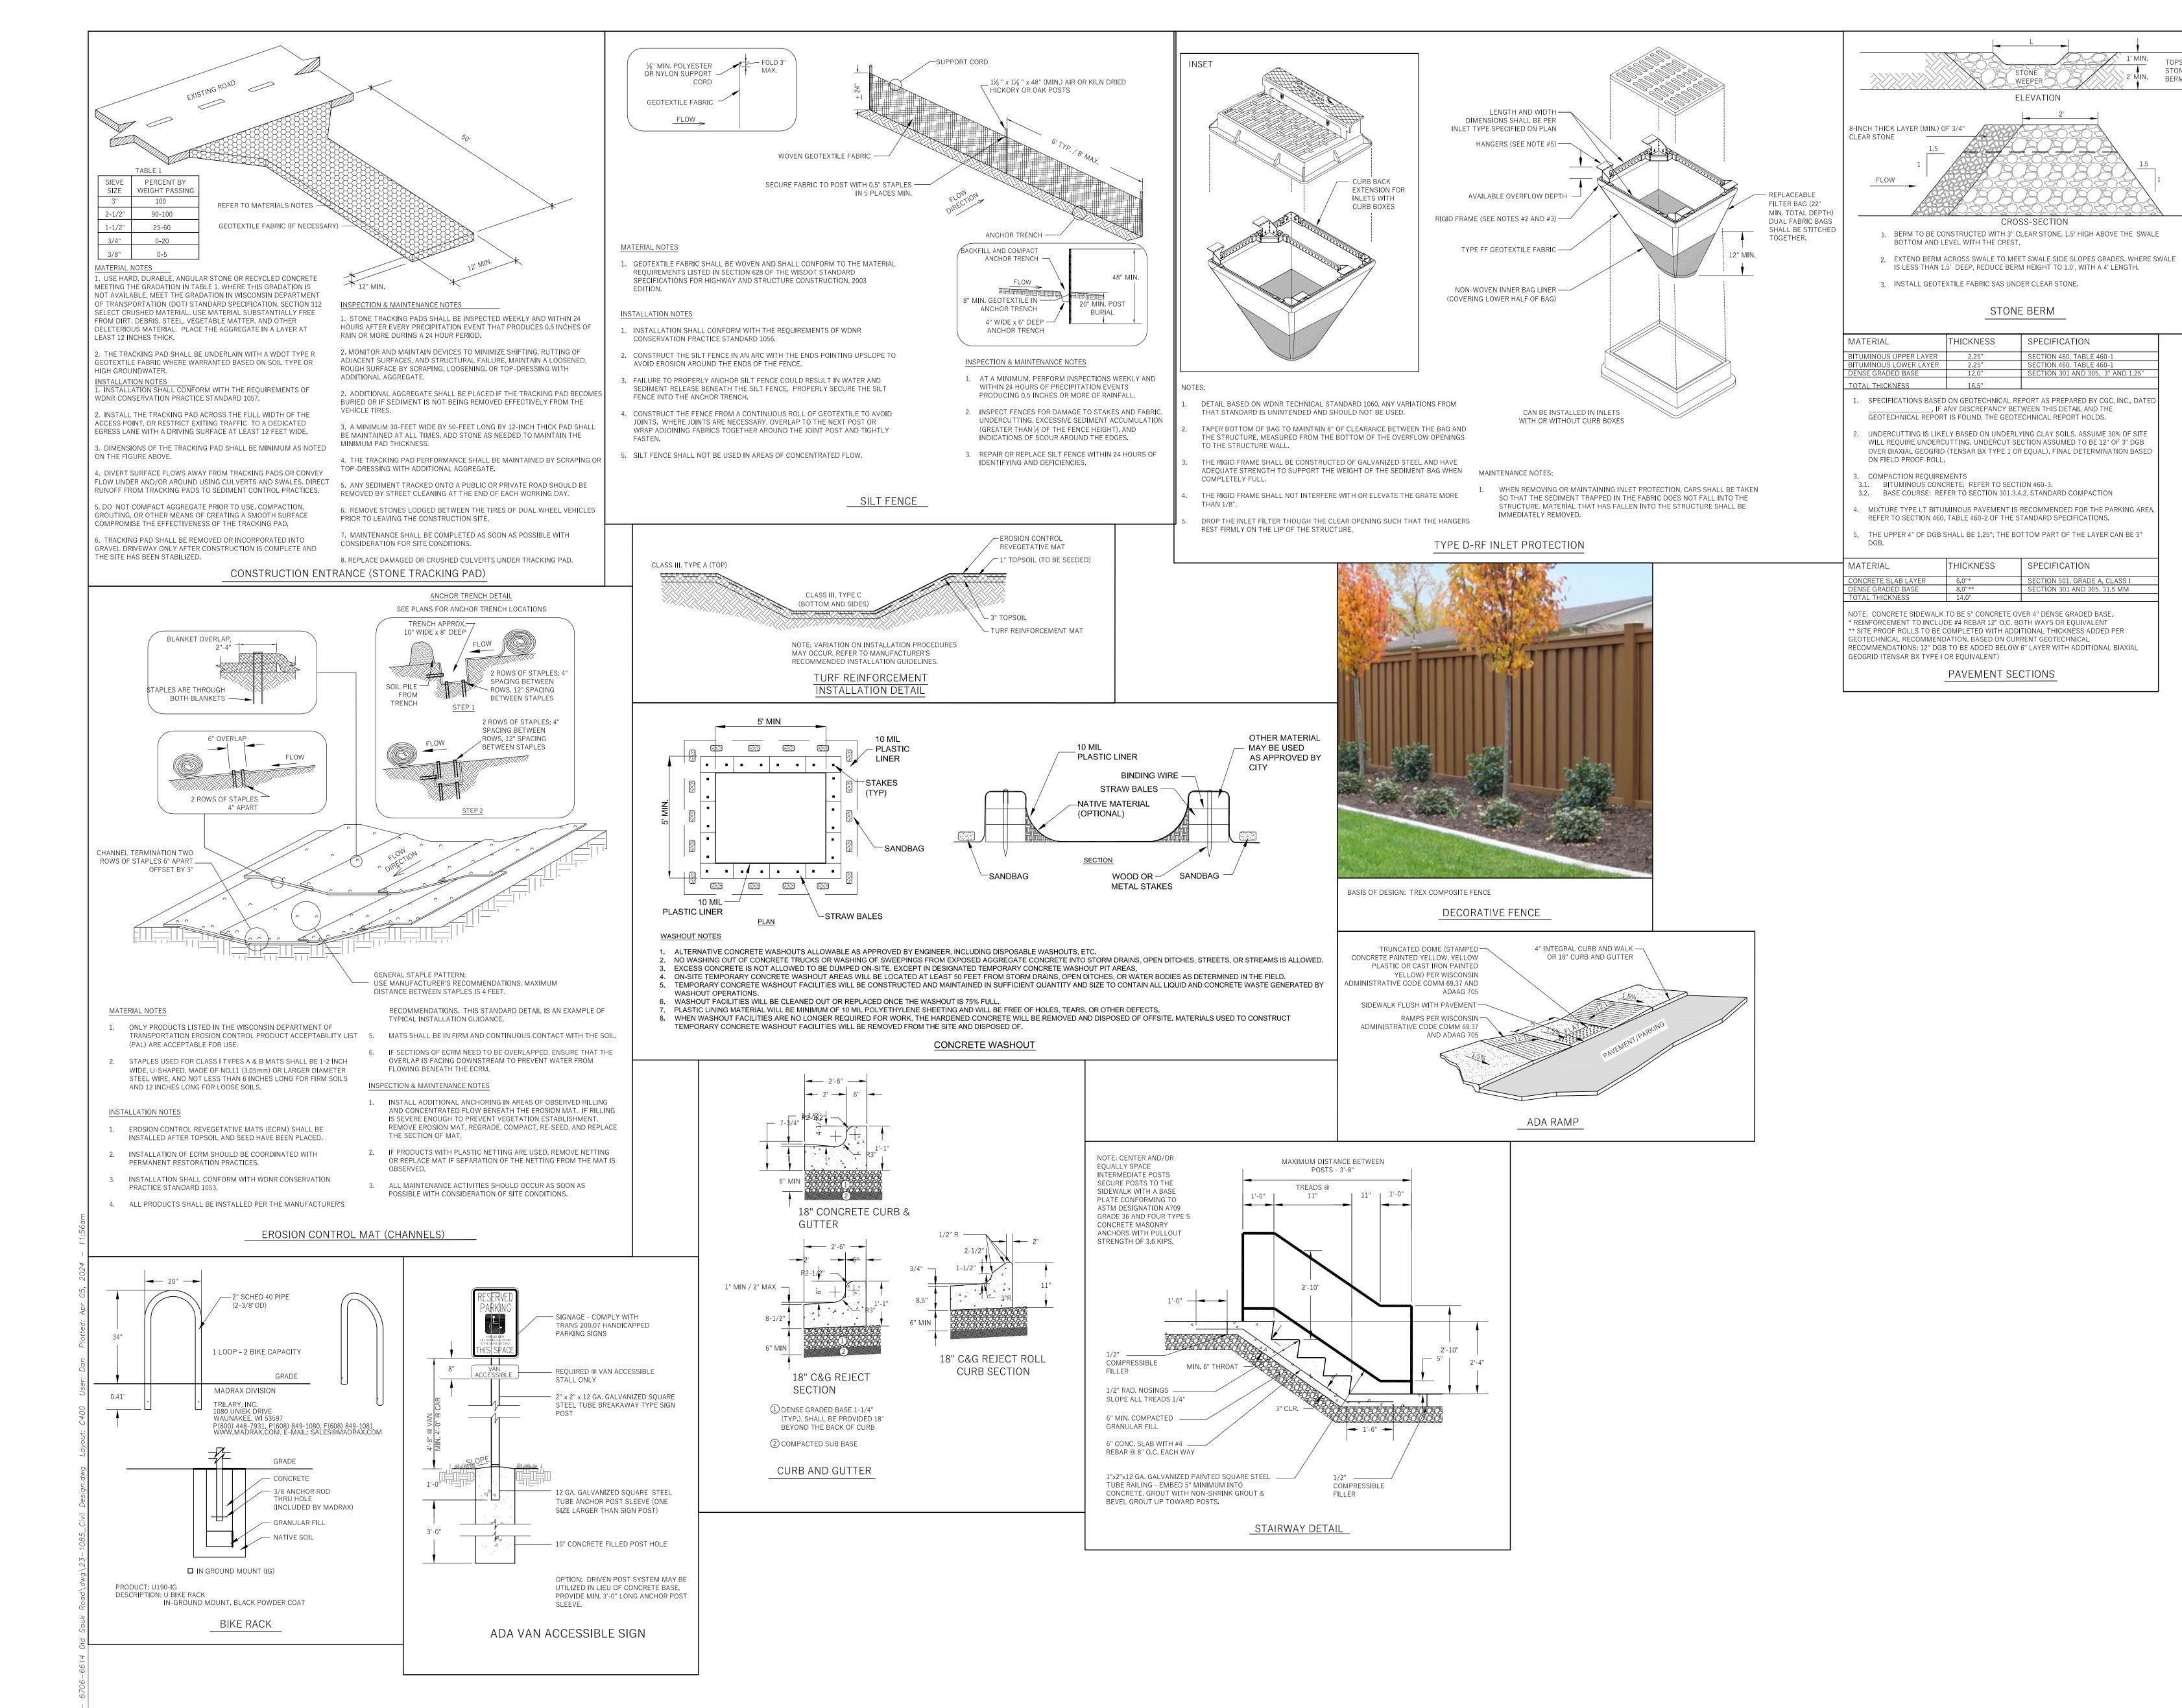

**UTILITY PLAN** 

ELEVATION

CROSS-SECTION

IS LESS THAN 1.5' DEEP, REDUCE BERM HEIGHT TO 1.0', WITH A 4' LENGTH.

STONE BERM

\_. IF ANY DISCREPANCY BETWEEN THIS DETAIL AND THE

| SPECIFICATION

SPECIFICATION

ECTION 460, TABLE 460-1

SECTION 301 AND 305, 3" ANI

BOTTOM AND LEVEL WITH THE CREST.

THICKNESS

THICKNESS

PAVEMENT SECTIONS

Old Sauk Road Apartments 6610 Old Sauk Road Madison, WI

2023.30.00

**DETAILS** 

\*GEOTECHNICAL ENGINEER TO CONFIRM MINIMUM INFILTRATION RATE OF 1.63 IN/HR.

INFILTRATION RATE TO BE IMPROVED TO A MINIMUM OF 0.5 IN/HR FOR A MINIMUM OF 5 FEET BELOW THE BOTTOM OF THE STONE STORAGE LAYER.