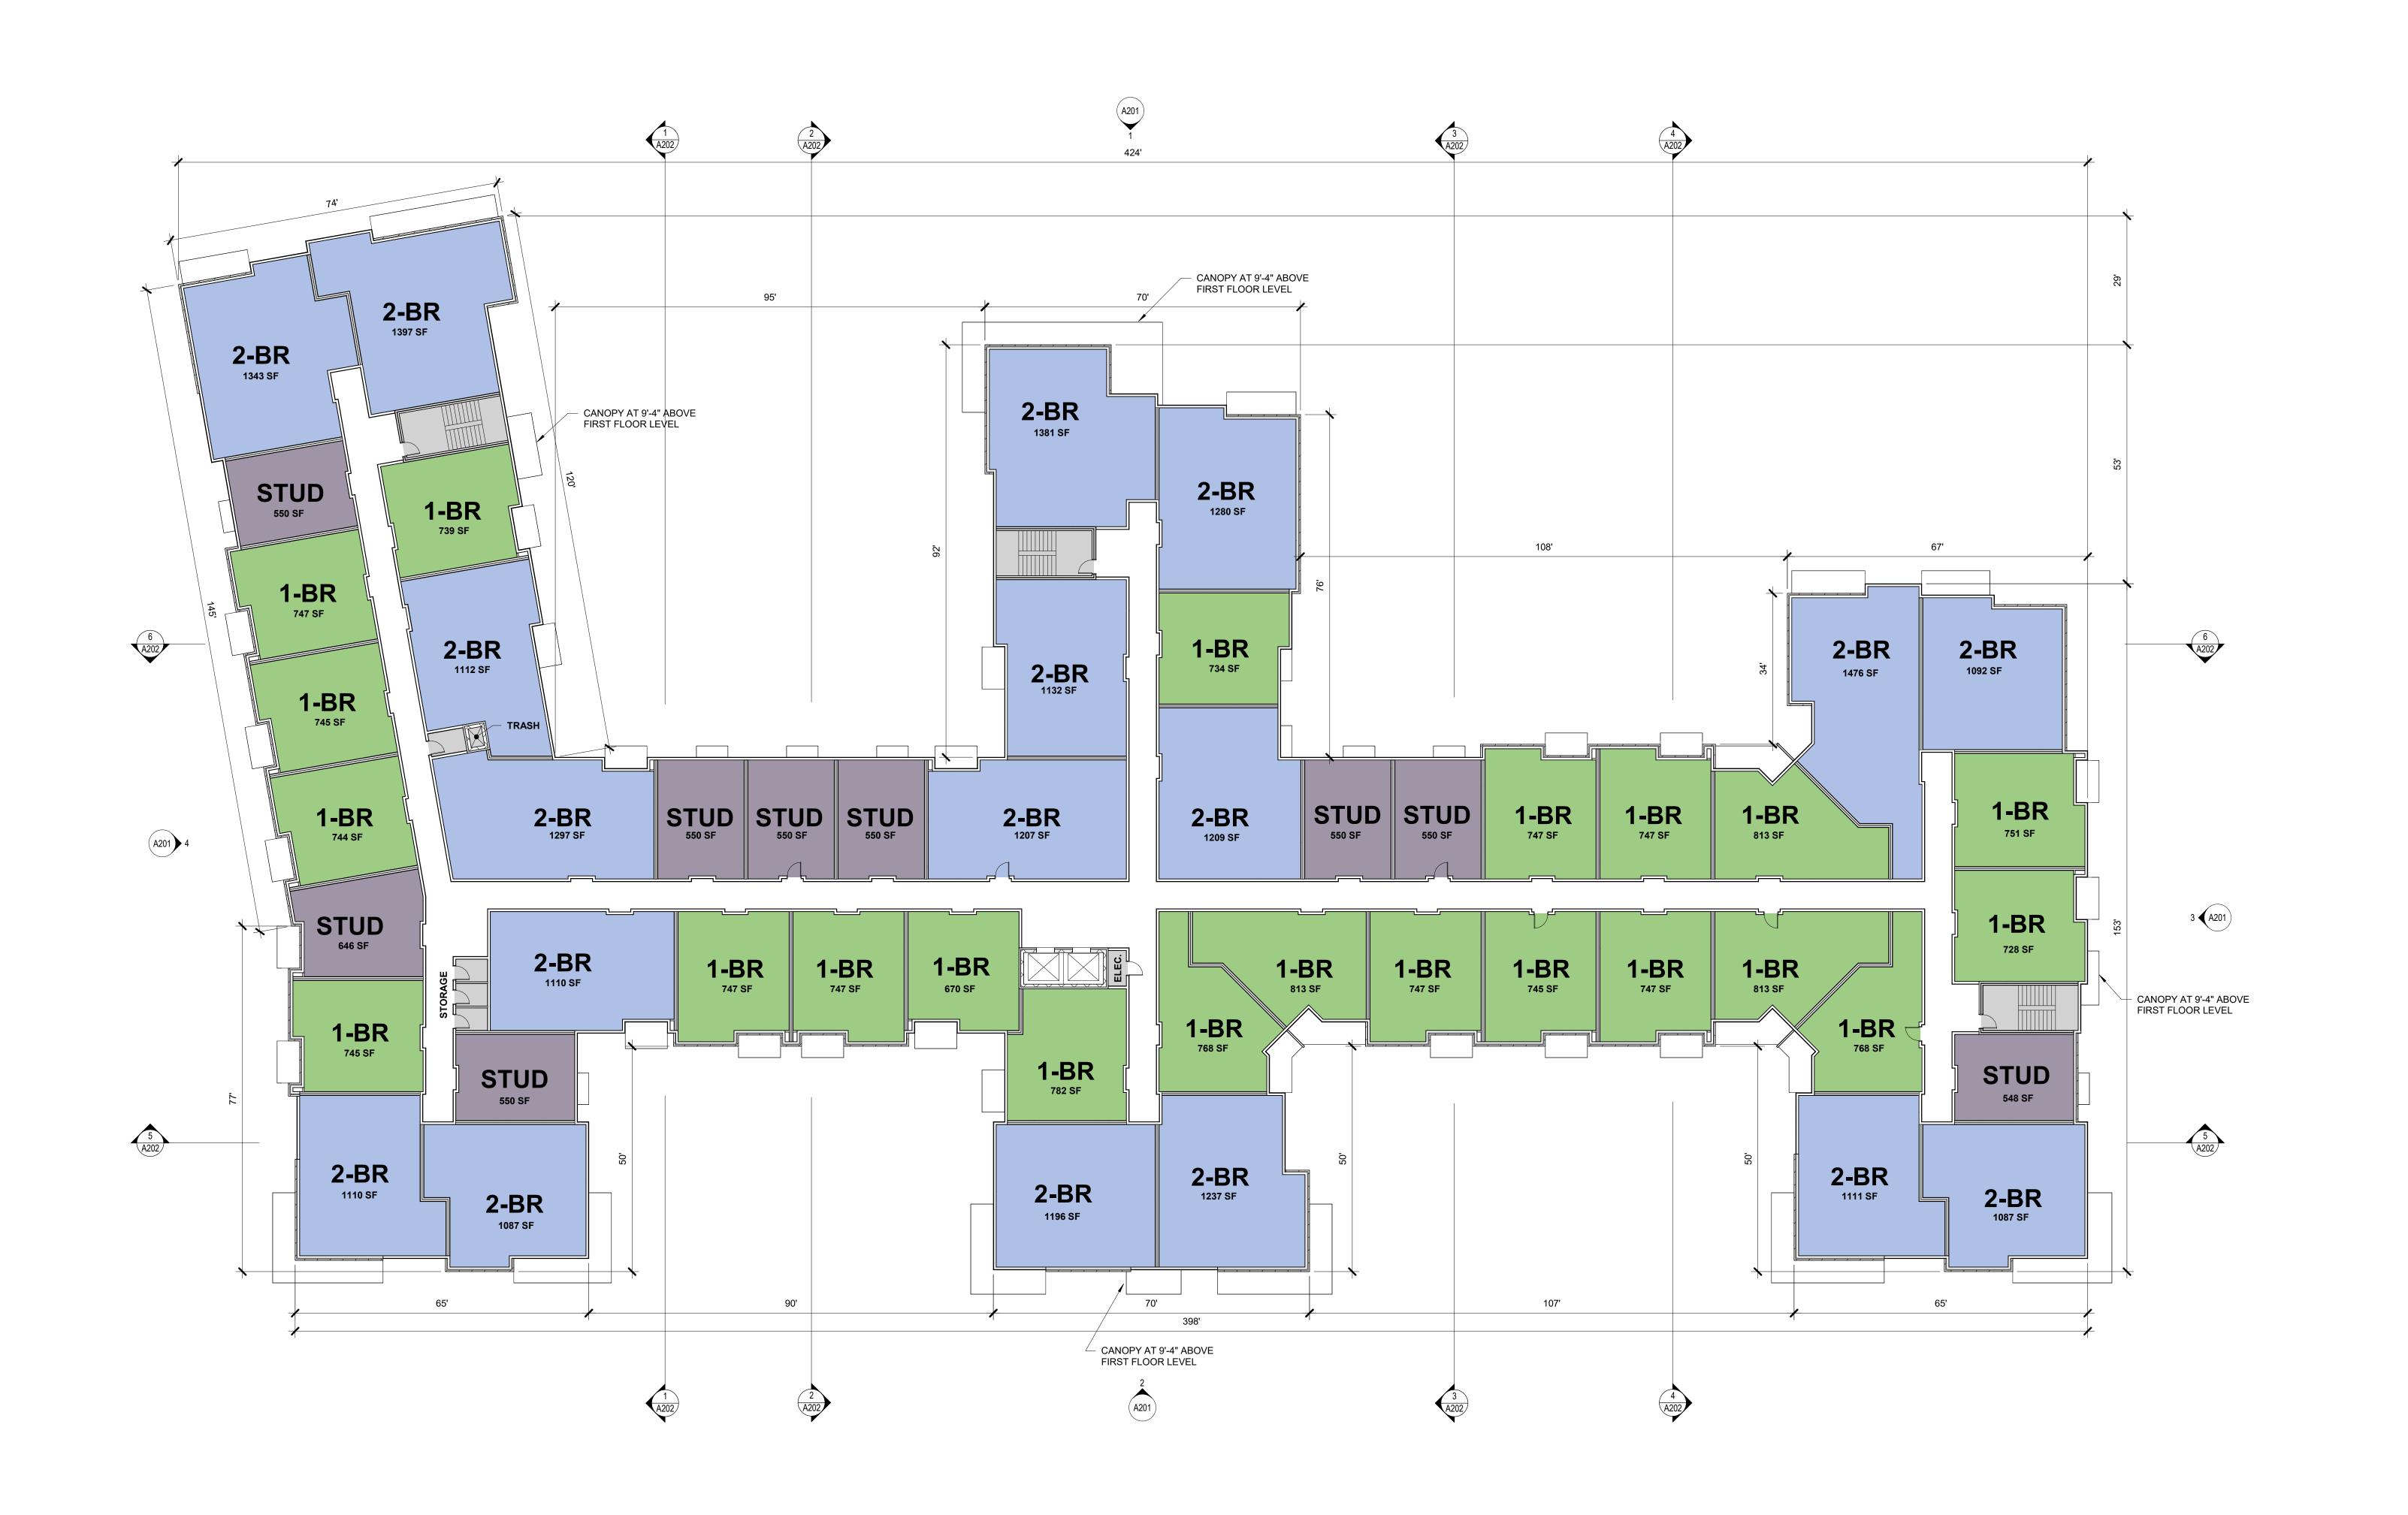

Old Sauk Trails Apartments Stone House Development and New Madison Development

6610-6706 Old Sauk Road Madison, WI

2023.30.00

**SECOND FLOOR PLAN** 

©2024 Potter Lawson, Inc.

 BUILDING AREA DATA
 DWELLING UNIT DATA