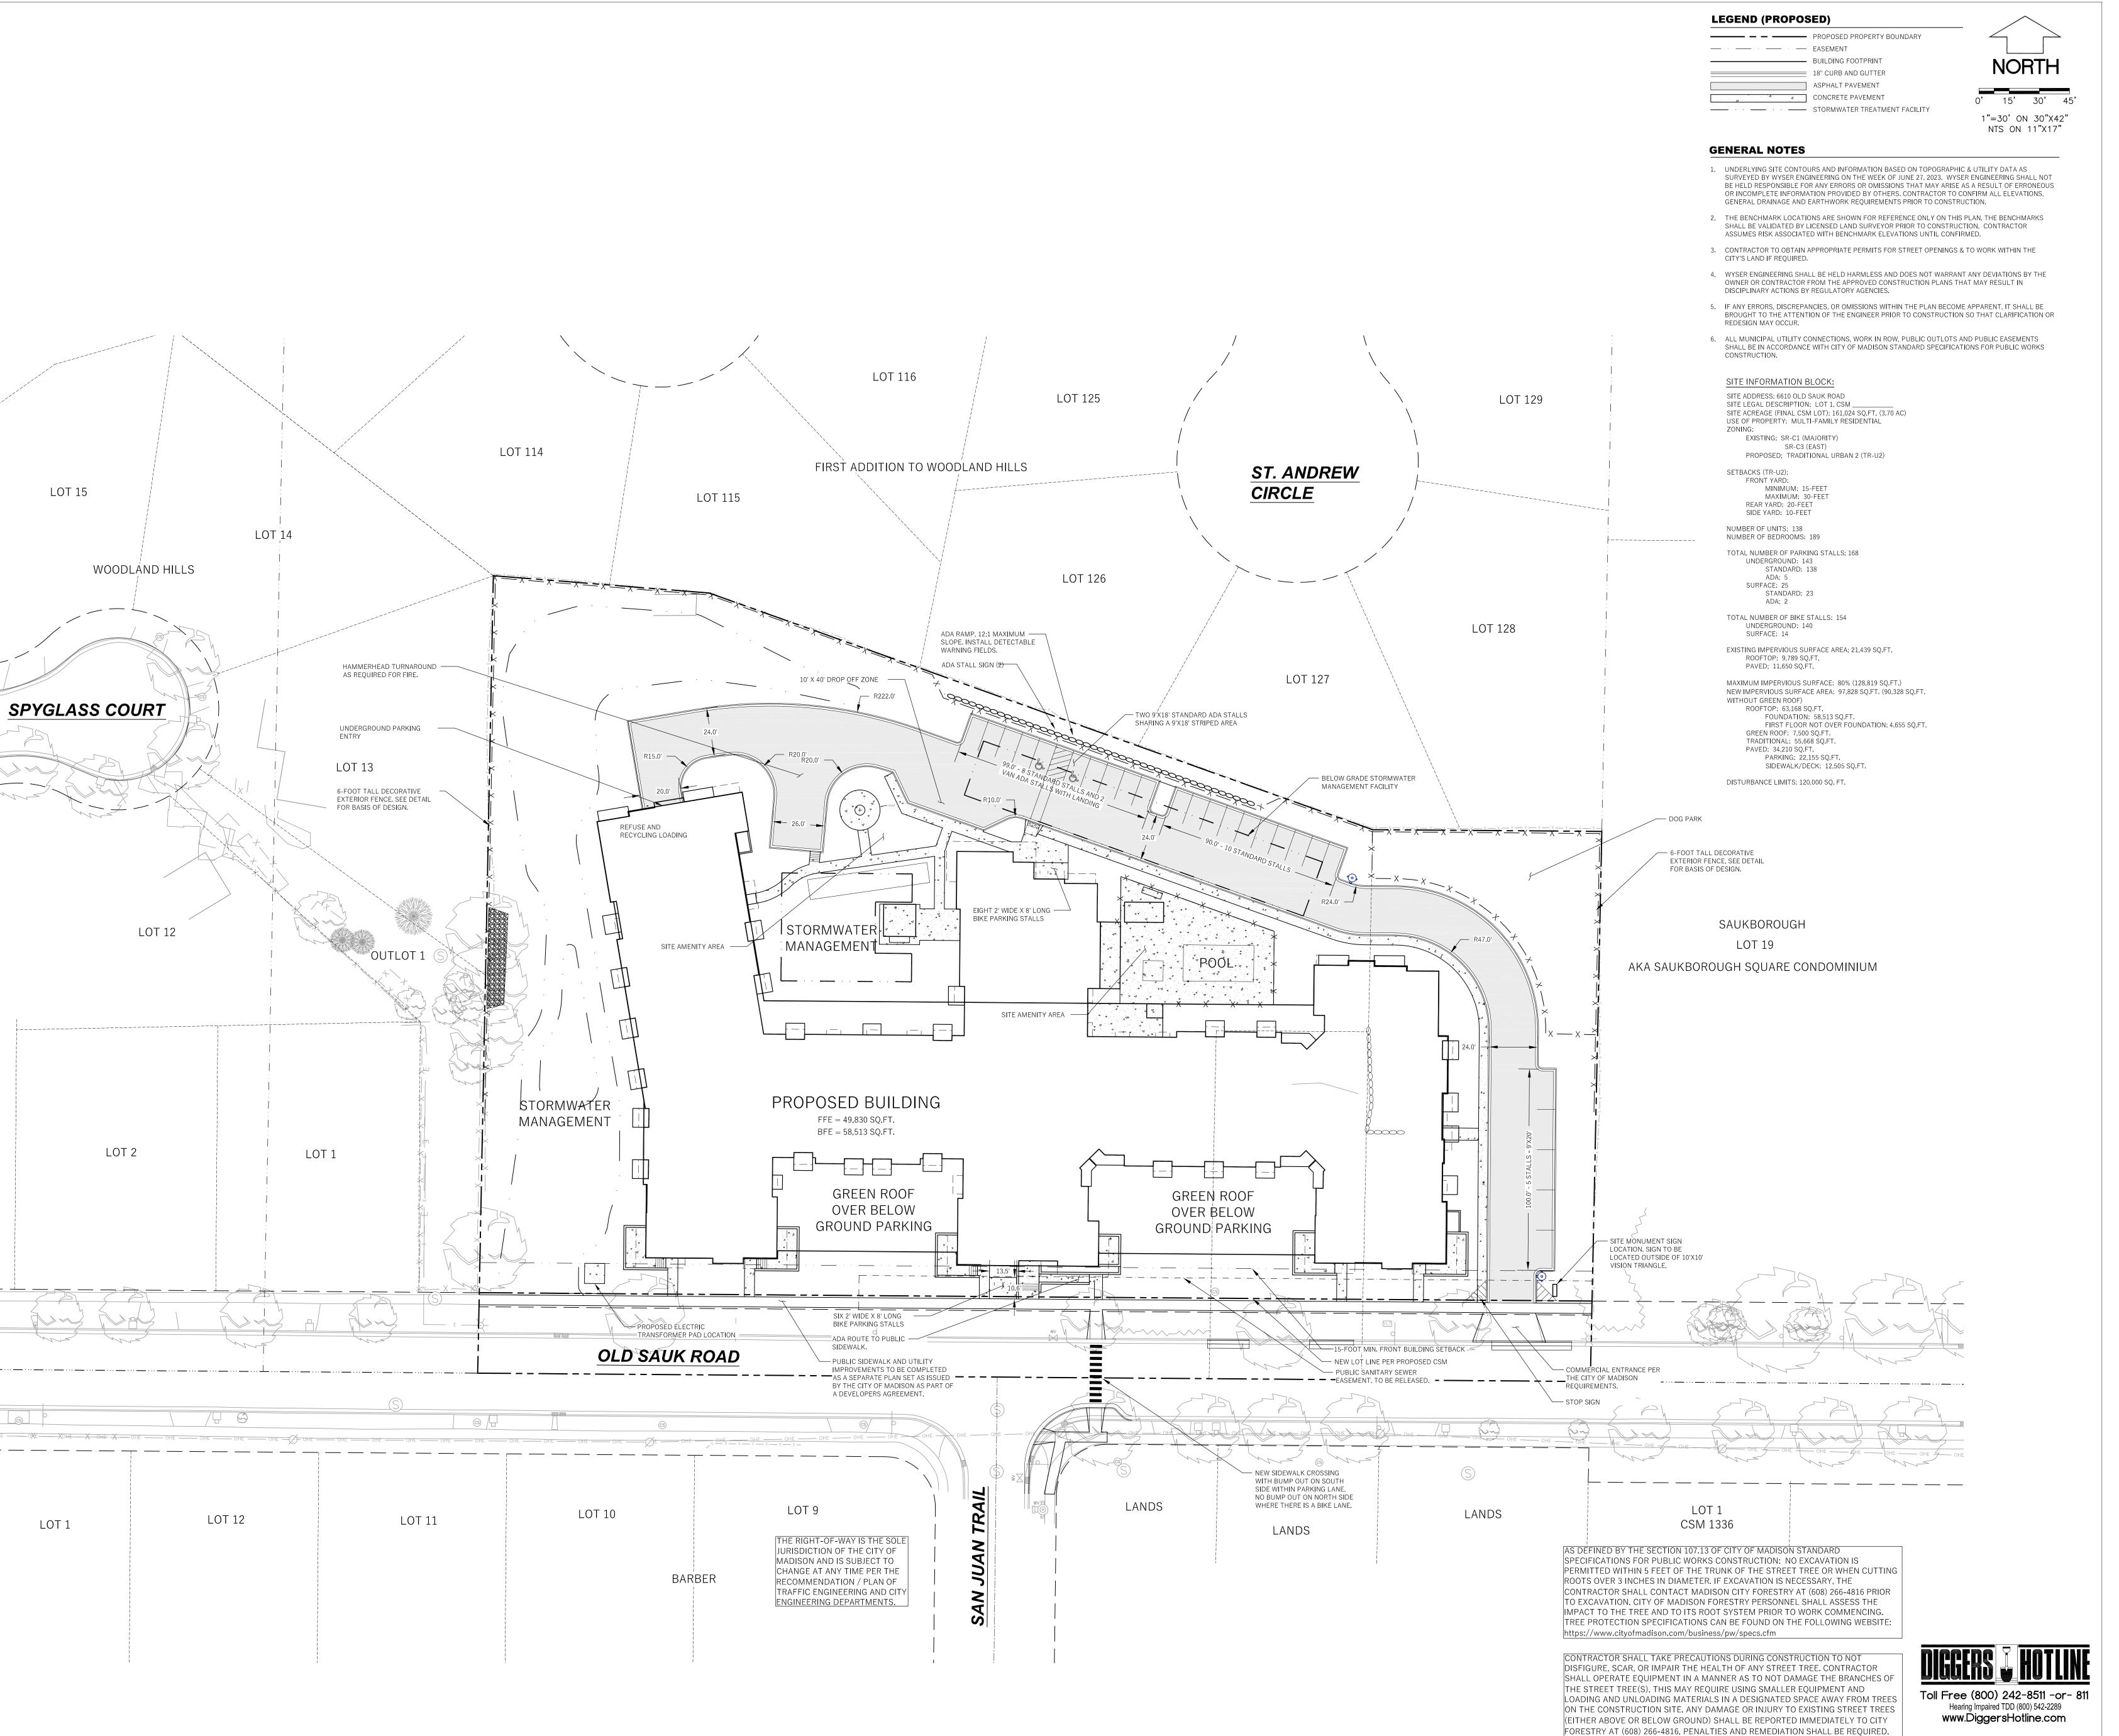

SITE PLAN

O 2024 Potter Lawson Architects

Old Sauk Road Apartments 6610 Old Sauk Road Madison, WI

2023.30.00

| Date       | Issuance/Revisions   | Symbo |
|------------|----------------------|-------|
| 04/05/2024 | LAND USE APPLICATION |       |
|            |                      |       |
|            |                      |       |
|            |                      |       |
|            |                      |       |
|            |                      |       |
|            |                      |       |
|            |                      |       |