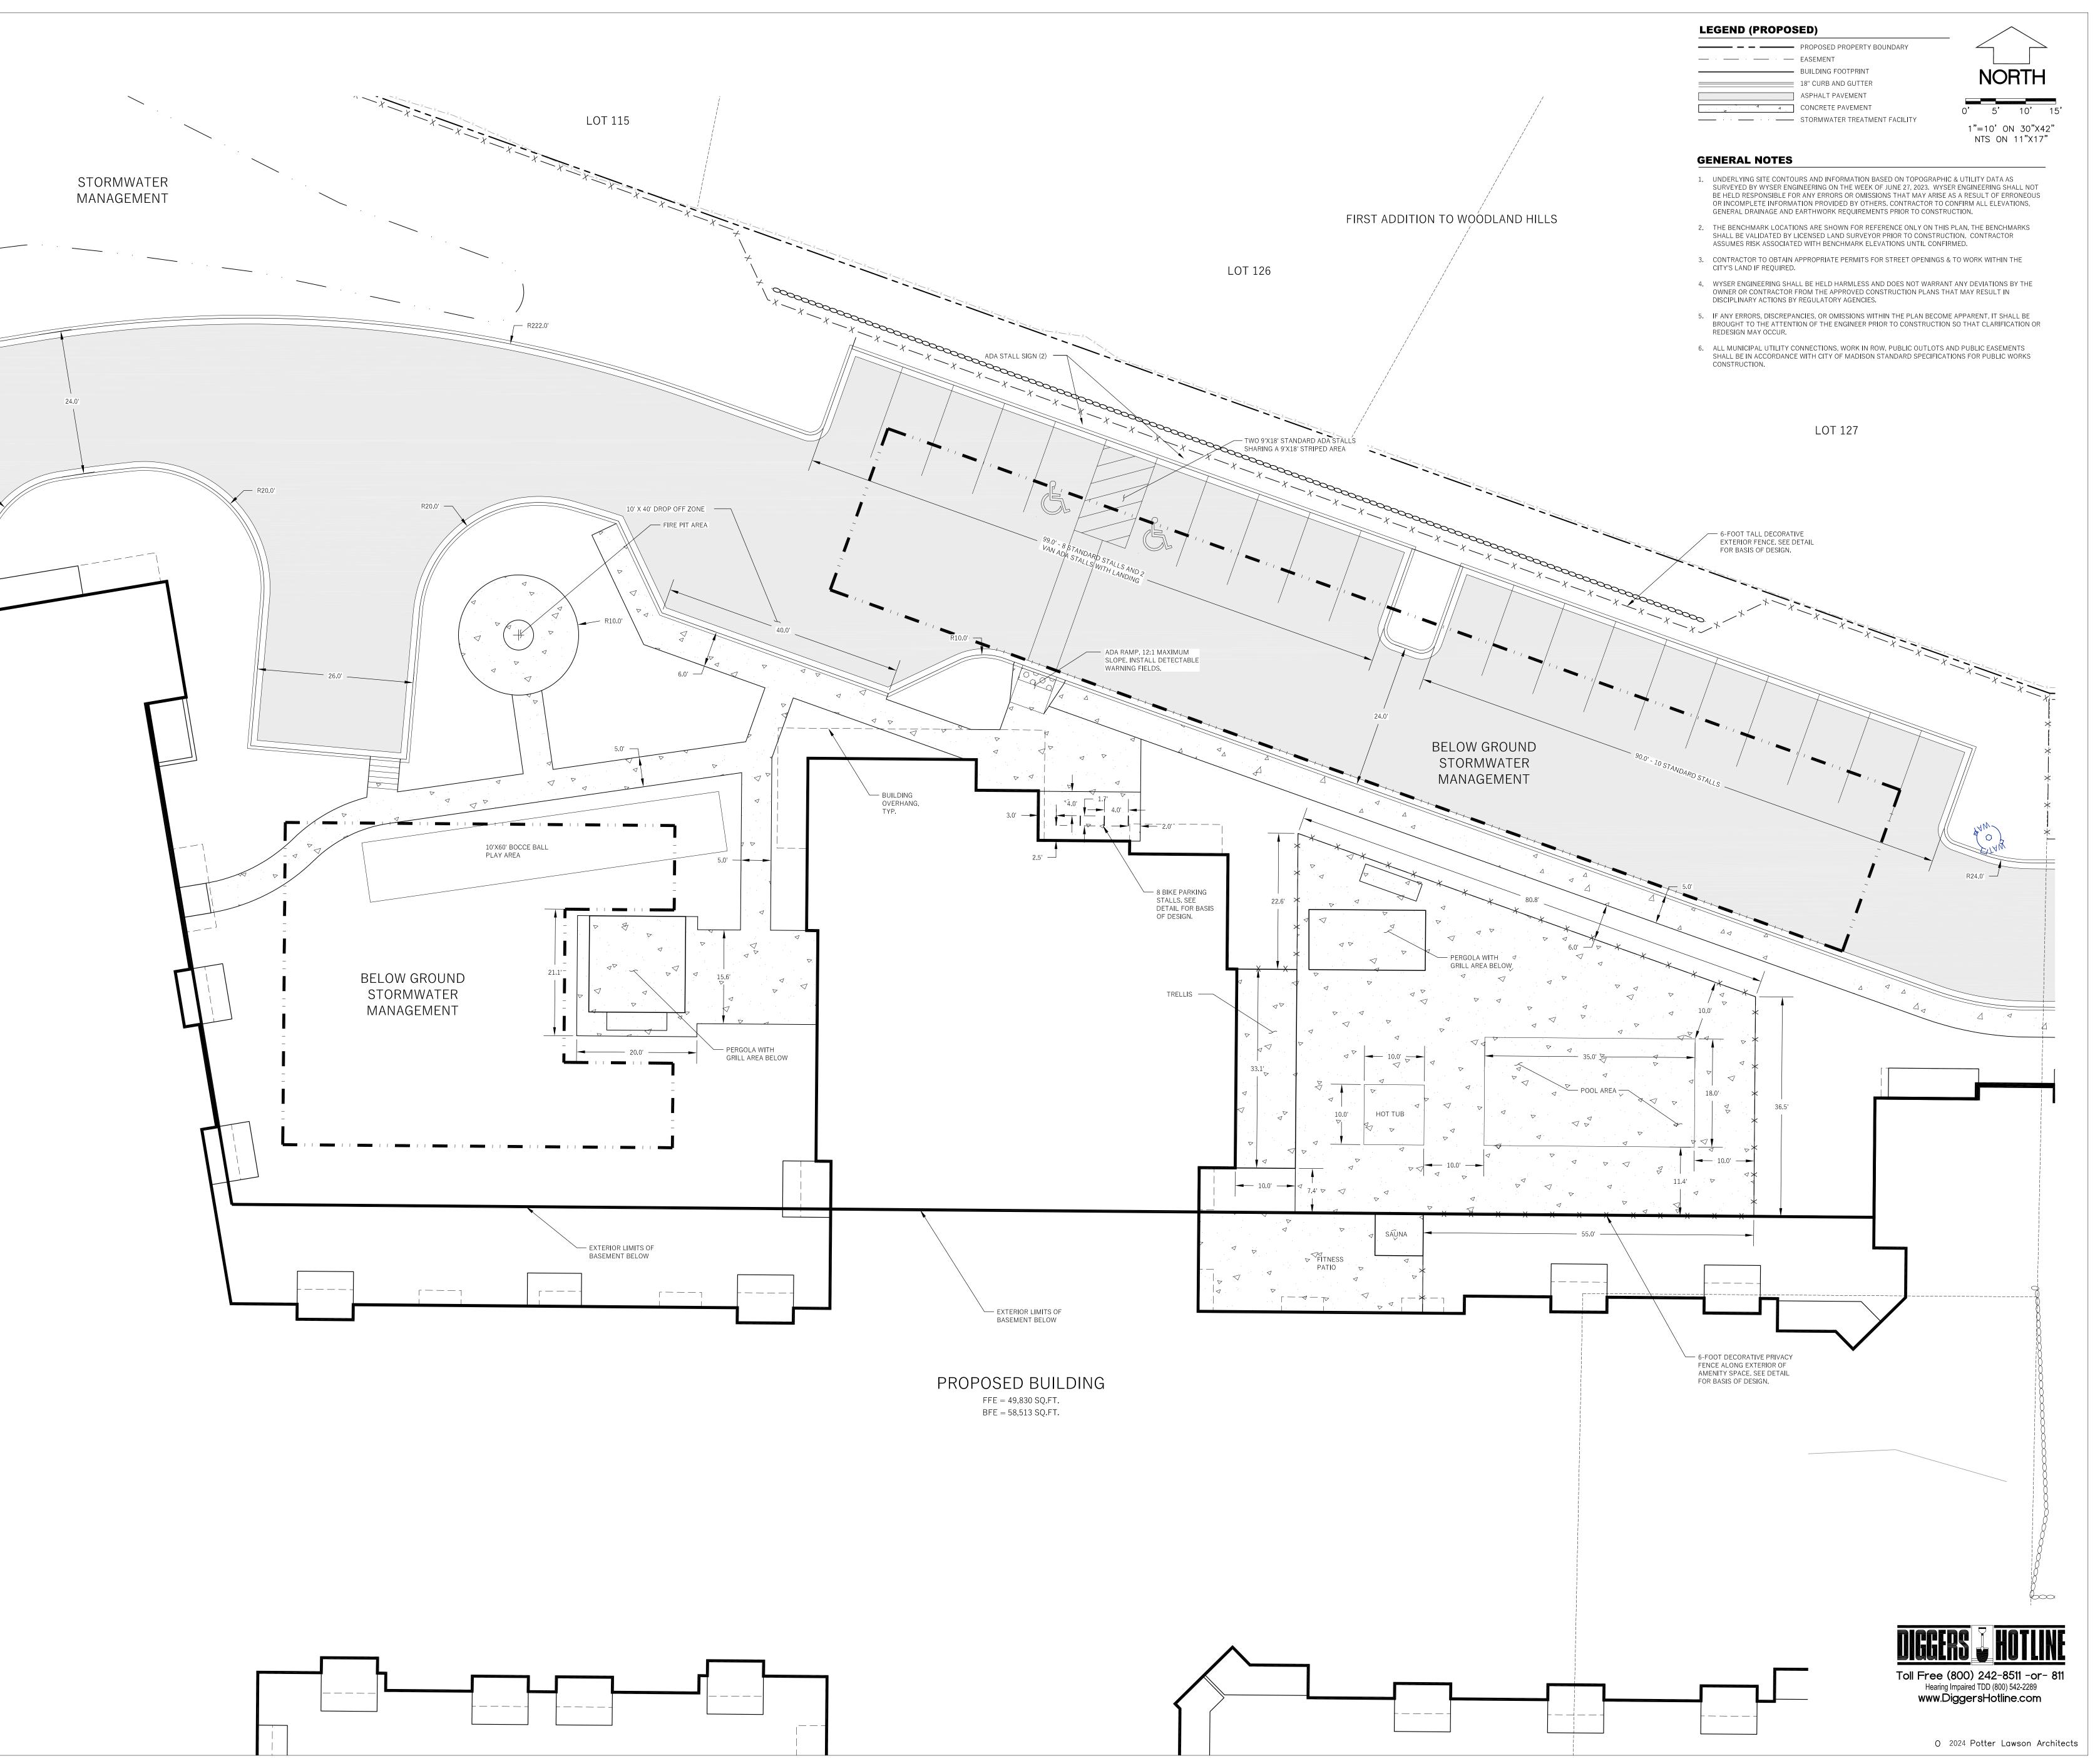

SITE PLAN DETAIL

Old Sauk Road Apartments 6610 Old Sauk Road Madison, WI

2023.30.00

| Date       | Issuance/Revisions   | Symb |
|------------|----------------------|------|
| 04/05/2024 | LAND USE APPLICATION |      |
|            |                      |      |
|            |                      |      |
|            |                      |      |
|            |                      |      |