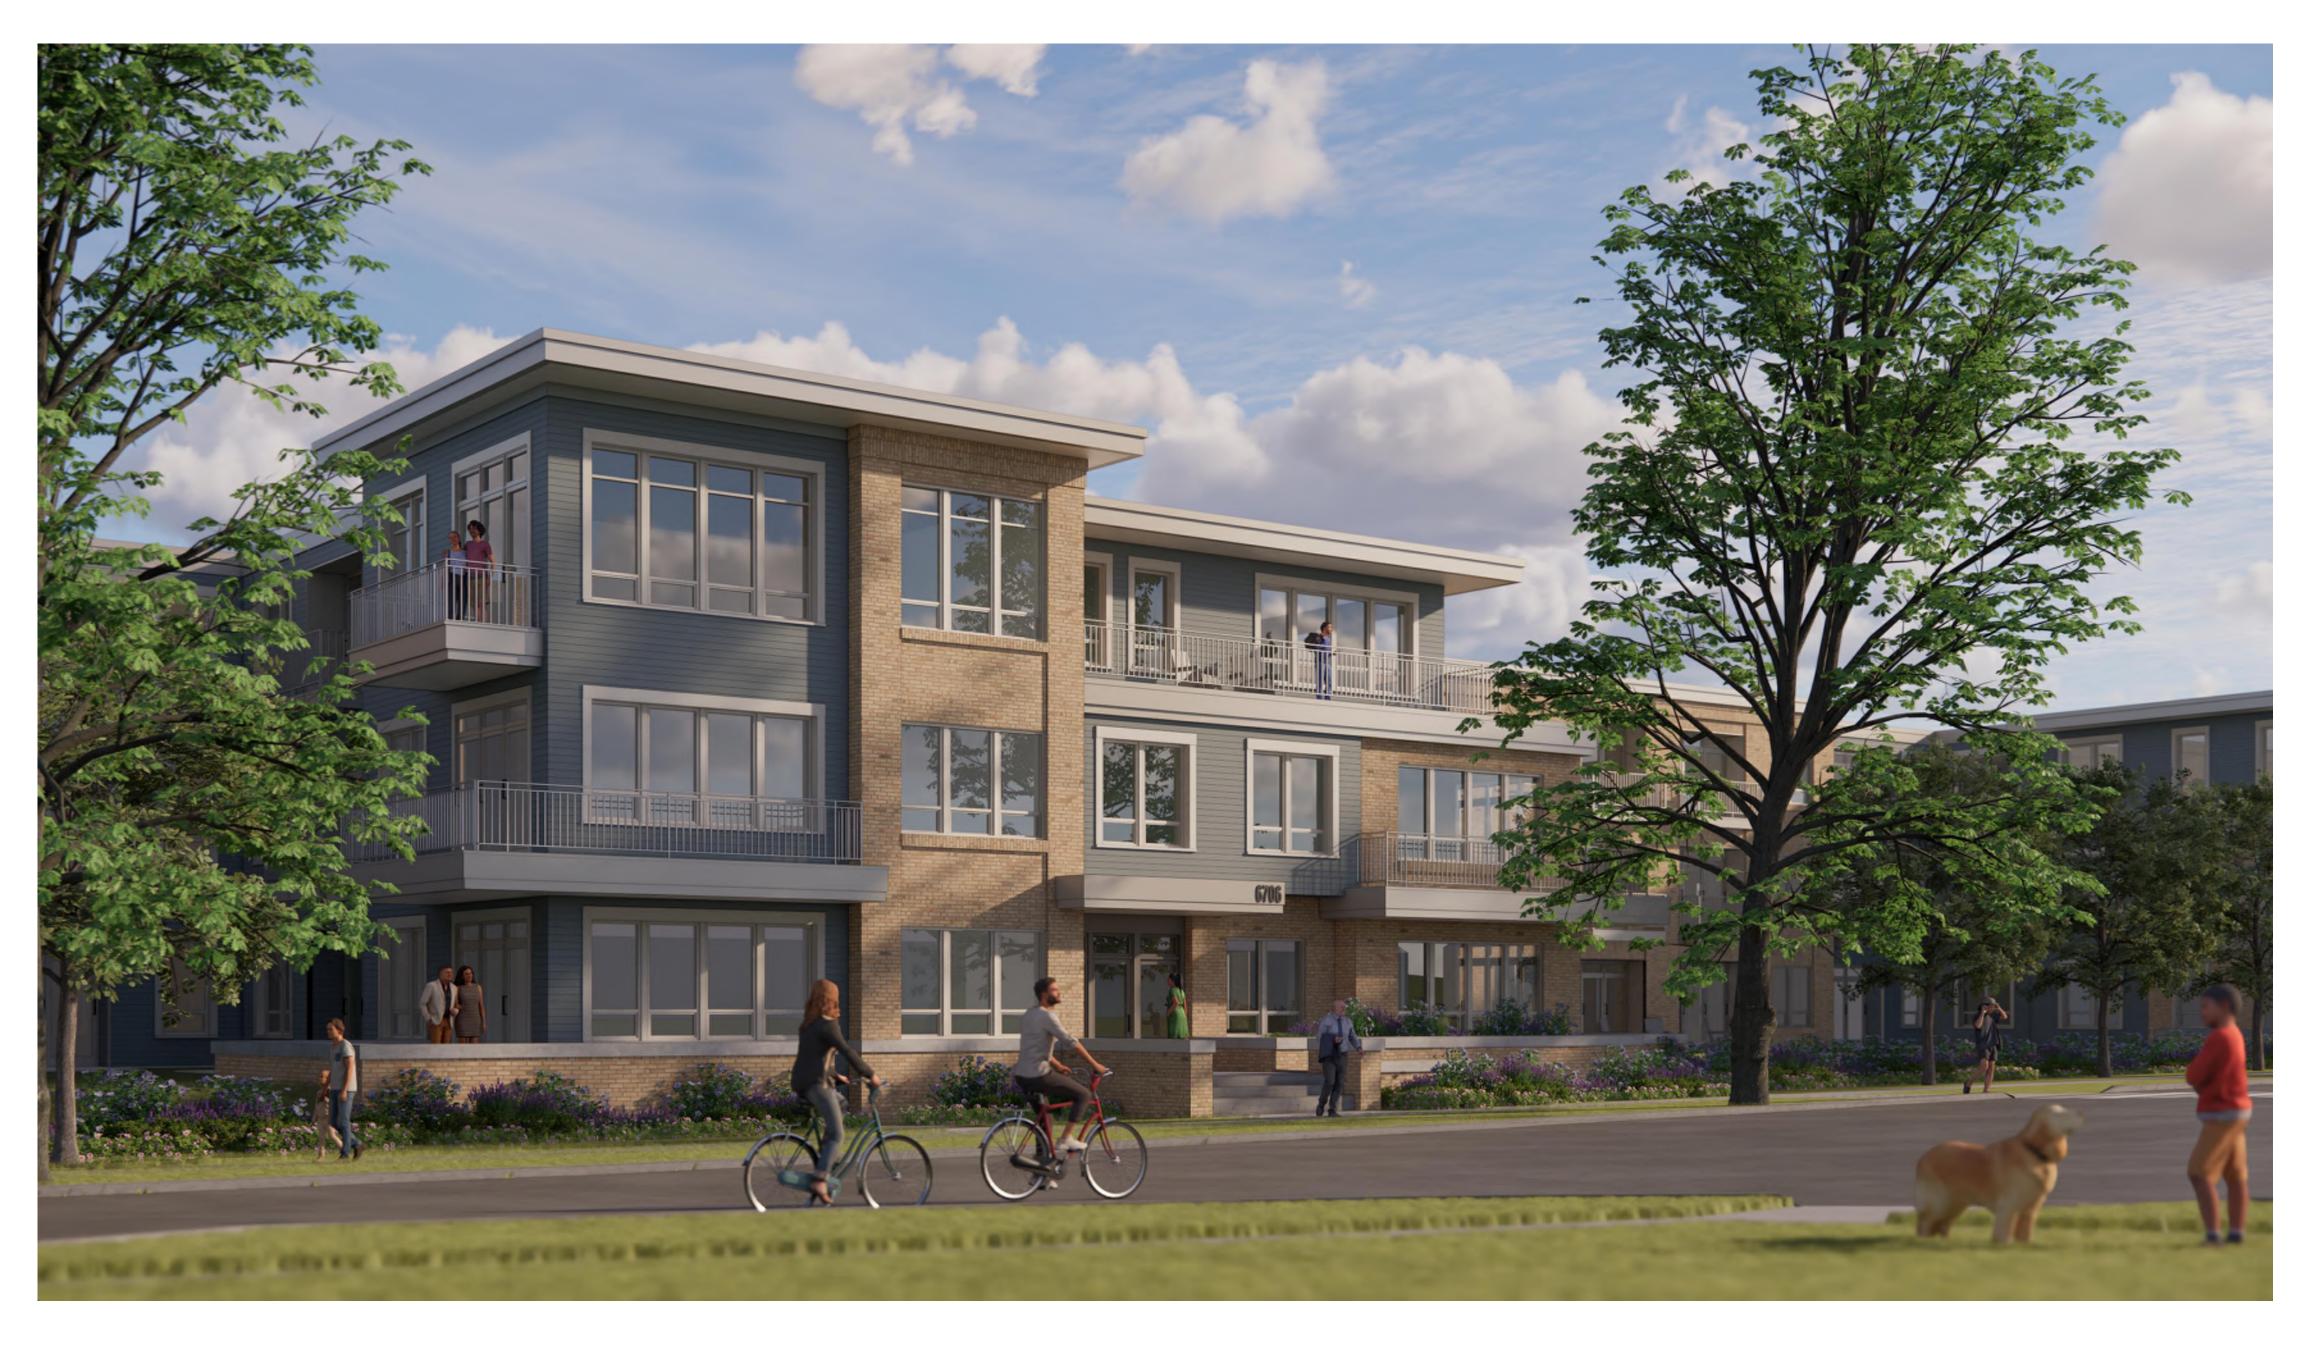

EXTERIOR RENDERINGS

Renderings are included for illustrative purposes only. Street trees may have been placed and removed from the images in order for the building to be more visible. New street trees are rendered with future growth.