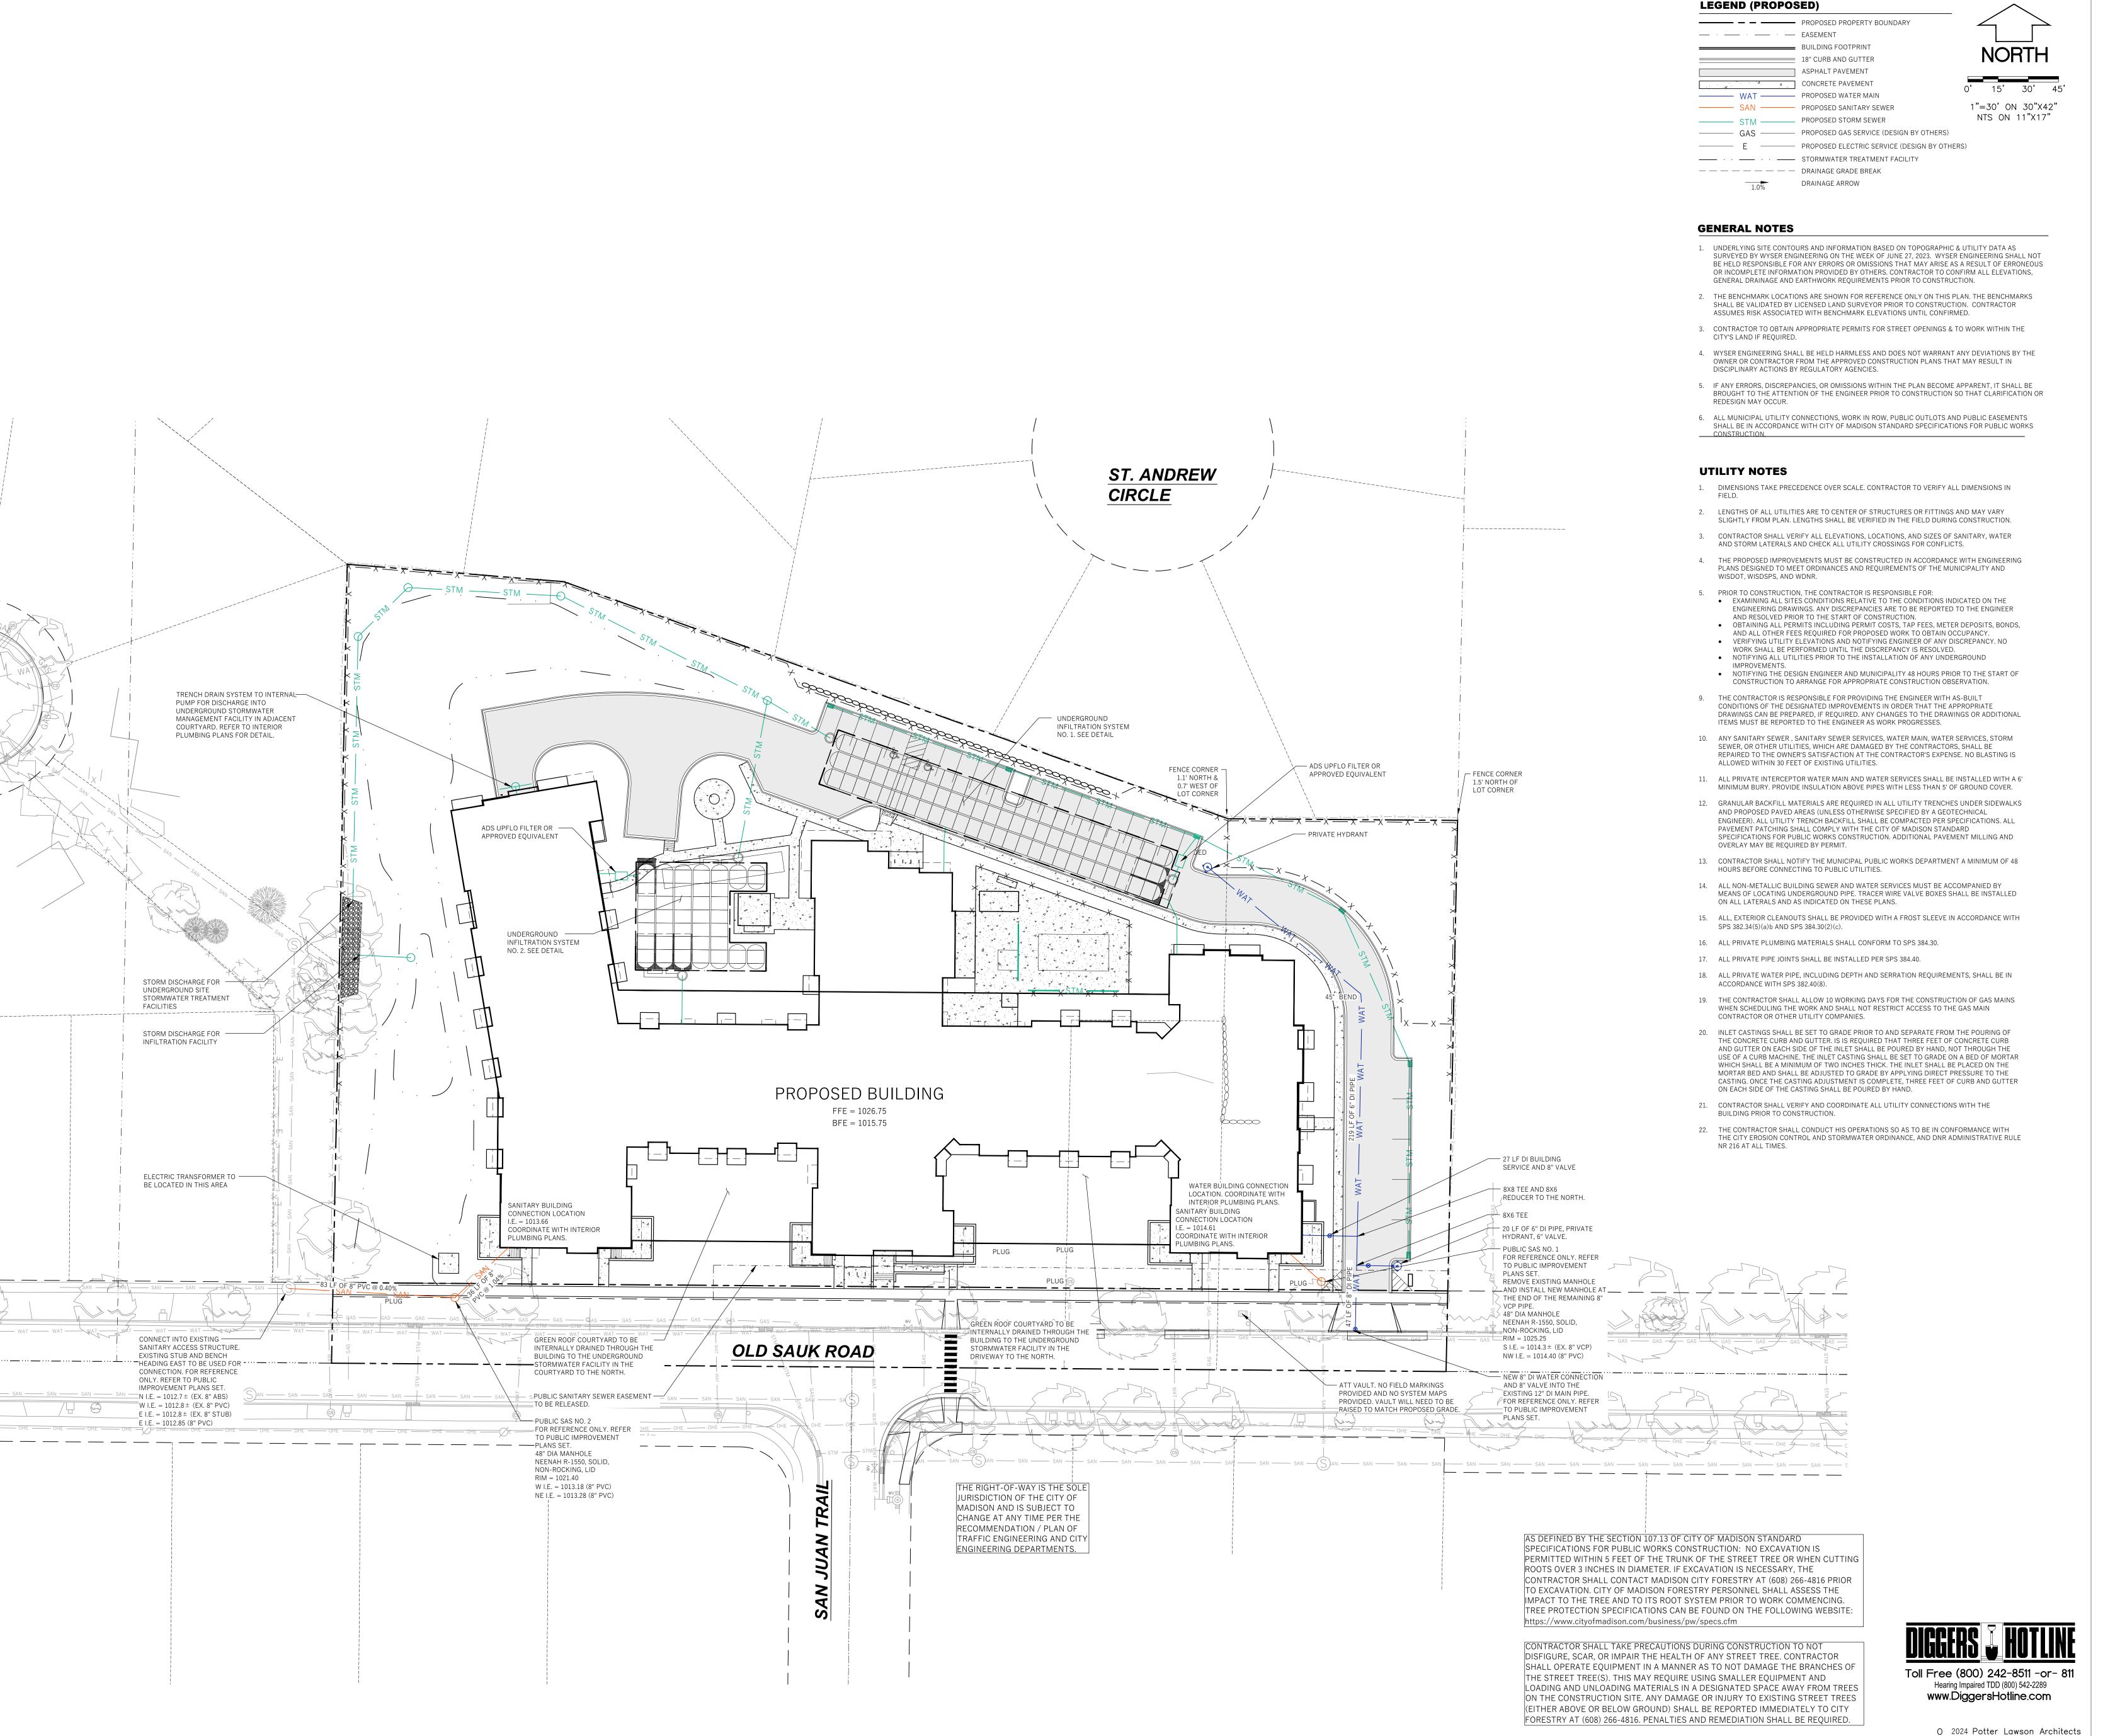

SITE PLAN

O 2024 Potter Lawson Architects

Old Sauk Road Apartments 6610 Old Sauk Road Madison, WI

2023.30.00

| Date       | Issuance/Revisions   | Symbo |
|------------|----------------------|-------|
| 04/05/2024 | LAND USE APPLICATION |       |
|            |                      |       |
|            |                      |       |
|            |                      |       |
|            |                      |       |
|            |                      |       |
|            |                      |       |
|            |                      |       |

SITE PLAN DETAIL

Old Sauk Road Apartments 6610 Old Sauk Road Madison, WI

2023.30.00

| Date       | Issuance/Revisions   | Symb |
|------------|----------------------|------|
| 04/05/2024 | LAND USE APPLICATION |      |
|            |                      |      |
|            |                      |      |
|            |                      |      |
|            |                      |      |