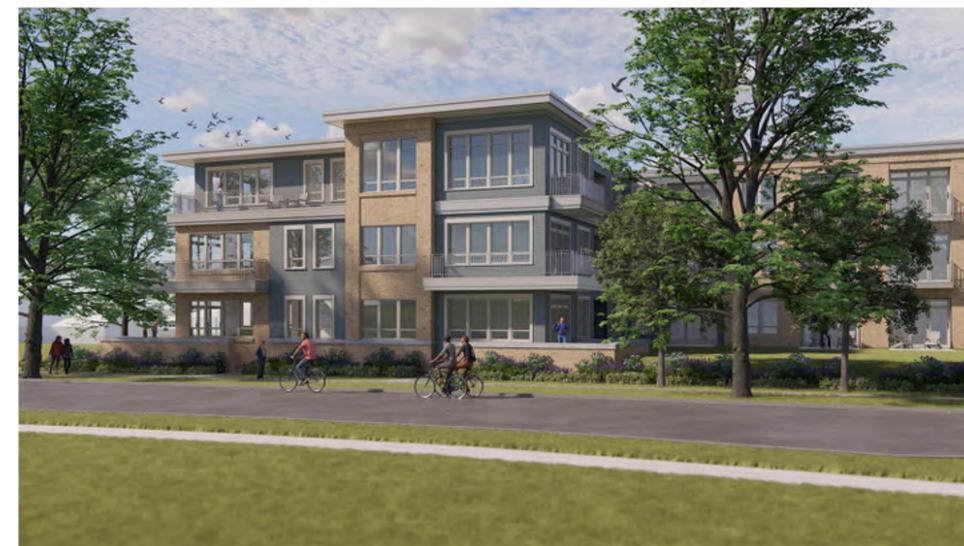

LOOKING EAST ALONG OLD SAUK ROAD

LOOKING AT WEST END OF DEVELOPMENT

LOOKING EAST FROM SAN JUAN TRAIL

LOOKING EAST FROM ACROSS OLD SAUK ROAD

LOOKING NORTH AT BUILDING ENTRY

OOKING AT EAST END OF DEVELOPMENT

LOOKING WEST ON OLD SAUK ROAD

LOOKING EAST FROM SAN JUAN TRAIL

LOOKING NORTH ON OLD SAUK ROAD

Old Sauk Trails Apartments Stone House Development and New Madison Development

6610-6706 Old Sauk Road Madison, WI

EXTERIOR RENDERINGS

Renderings are included for illustrative purposes only. Street trees may have been placed and removed from the images in order for the building to be more visible. New street trees are rendered with future growth.