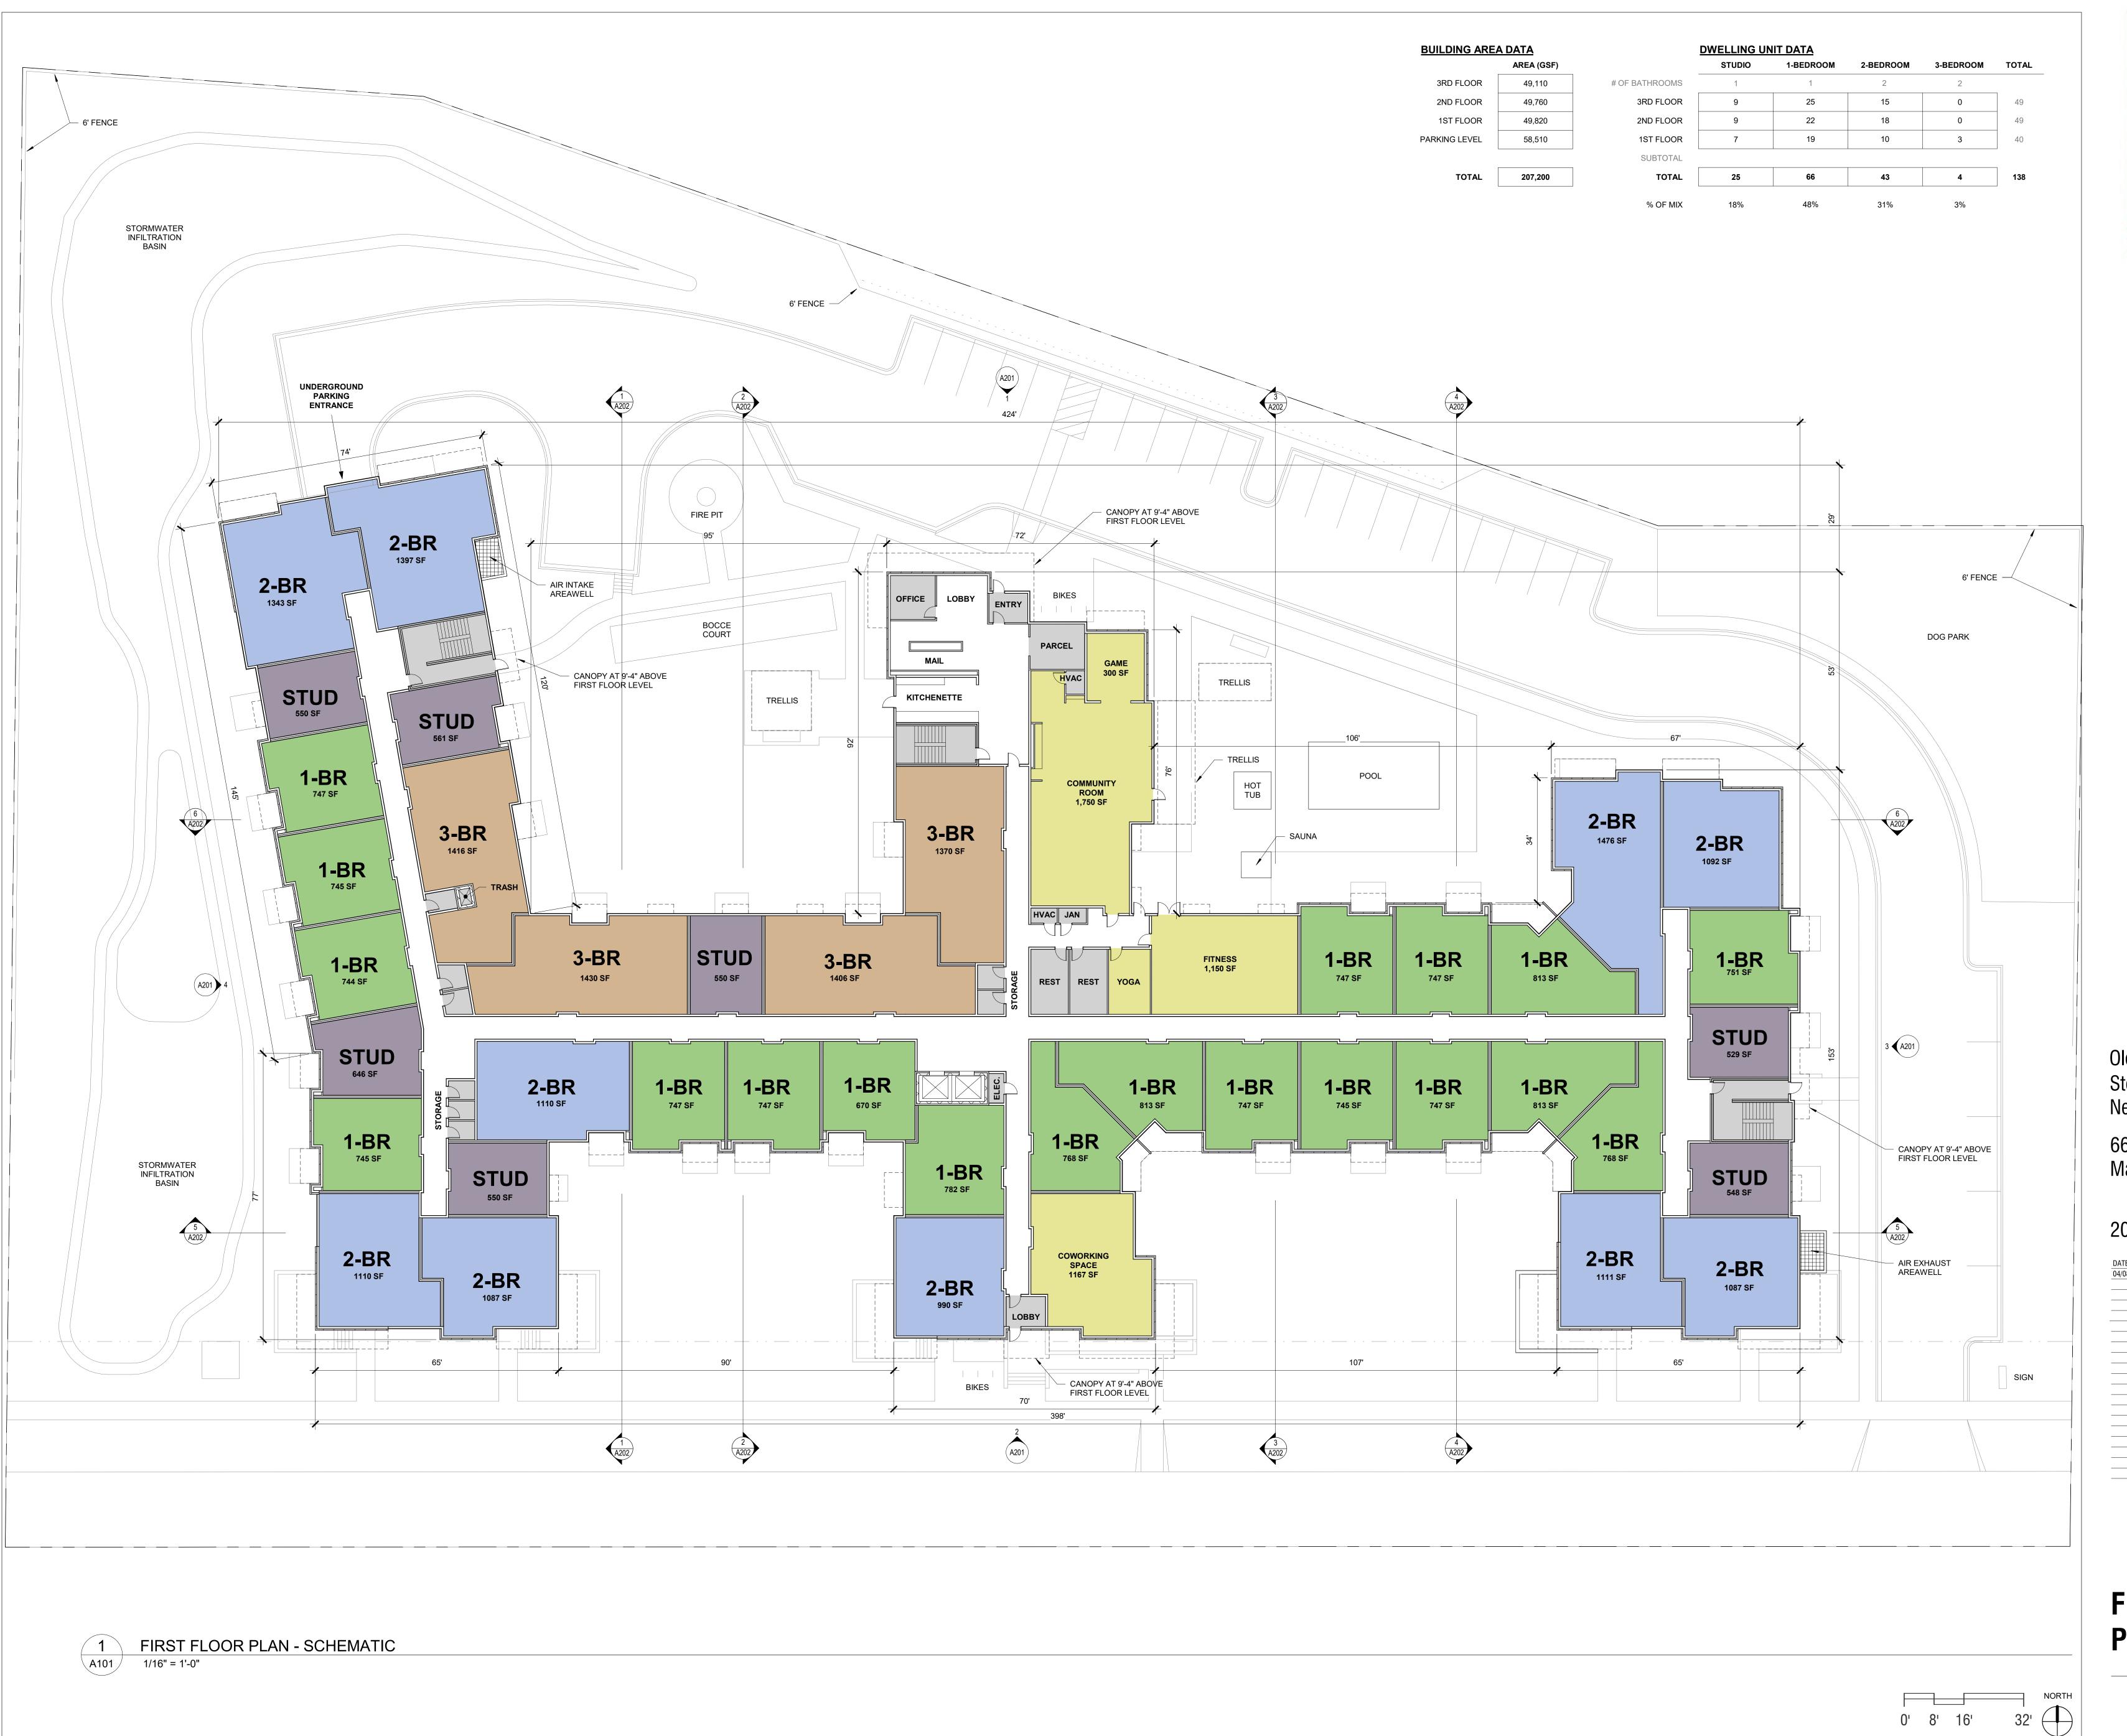

# BUILDING AREA DATA AREA (GSF 3RD FLOOR 49,110 2ND FLOOR 49,760 1ST FLOOR 49,820 PARKING LEVEL 58,510

©2024 Potter Lawson, Inc.

TOTAL 58,510

|                | DWELLING U | NIT DATA  |           |           |       |
|----------------|------------|-----------|-----------|-----------|-------|
|                | STUDIO     | 1-BEDROOM | 2-BEDROOM | 3-BEDROOM | TOTAL |
| # OF BATHROOMS | 1          | 1         | 2         | 2         |       |
| 3RD FLOOR      | 9          | 25        | 15        | 0         | 49    |
| 2ND FLOOR      | 9          | 22        | 18        | 0         | 49    |
| 1ST FLOOR      | 7          | 19        | 10        | 3         | 40    |
| SUBTOTAL       |            |           |           |           |       |
| TOTAL          | 25         | 66        | 43        | 4         | 138   |
| % OF MIX       | 18%        | 48%       | 31%       | 3%        |       |

FIRST FLOOR PLAN

A101

**BUILDING AREA DATA DWELLING UNIT DATA** 1-BEDROOM AREA (GSF) 2-BEDROOM 3-BEDROOM TOTAL 49,110 # OF BATHROOMS 49,760 2ND FLOOR PARKING LEVEL 1ST FLOOR SUBTOTAL

PRELIMINARY NOT FOR CONSTRUCTION

 STUDIO
 1-BEDROOM
 2-BEDROOM
 3-BEDROOM
 TOTAL

 3RD FLOOR
 49,110
 # OF BATHROOMS
 1
 1
 2
 2

 2ND FLOOR
 49,760
 3RD FLOOR
 9
 25
 15
 0
 49

 1ST FLOOR
 49,820
 2ND FLOOR
 9
 22
 18
 0
 49

 PARKING LEVEL
 58,510
 1ST FLOOR
 7
 19
 10
 3
 40

 SUBTOTAL

 TOTAL
 207,200
 TOTAL
 25
 66
 43
 4
 138

PRELIMINARY NOT FOR CONSTRUCTION

Old Sauk Trails Apartments Stone House Development and New Madison Development

6610-6706 Old Sauk Road Madison, WI

2023.30.00