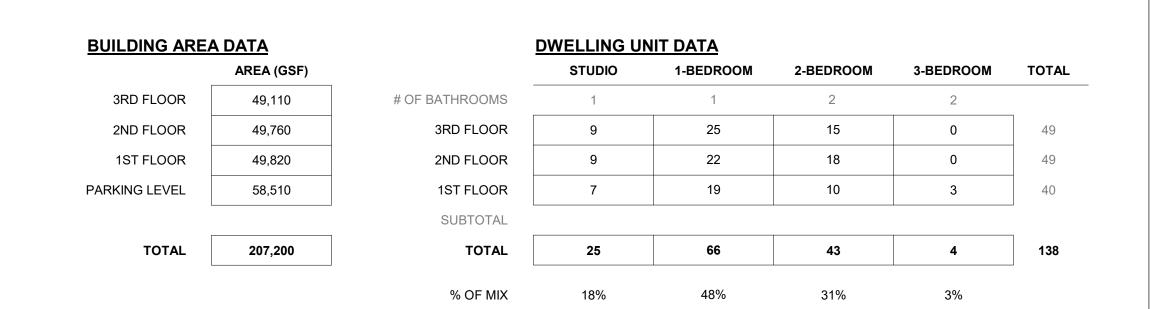

# BUILDING AREA DATA AREA (GSF 3RD FLOOR 49,110 2ND FLOOR 49,760 1ST FLOOR 49,820 PARKING LEVEL 58,510

©2024 Potter Lawson, Inc.

TOTAL 58,510

|                | DWELLING U | NIT DATA  |           |           |       |
|----------------|------------|-----------|-----------|-----------|-------|
|                | STUDIO     | 1-BEDROOM | 2-BEDROOM | 3-BEDROOM | TOTAL |
| # OF BATHROOMS | 1          | 1         | 2         | 2         |       |
| 3RD FLOOR      | 9          | 25        | 15        | 0         | 49    |
| 2ND FLOOR      | 9          | 22        | 18        | 0         | 49    |
| 1ST FLOOR      | 7          | 19        | 10        | 3         | 40    |
| SUBTOTAL       |            |           |           |           |       |
| TOTAL          | 25         | 66        | 43        | 4         | 138   |
| % OF MIX       | 18%        | 48%       | 31%       | 3%        |       |

 STUDIO
 1-BEDROOM
 2-BEDROOM
 3-BEDROOM
 TOTAL

 3RD FLOOR
 49,110
 # OF BATHROOMS
 1
 1
 2
 2

 2ND FLOOR
 49,760
 3RD FLOOR
 9
 25
 15
 0
 49

 1ST FLOOR
 49,820
 2ND FLOOR
 9
 22
 18
 0
 49

 PARKING LEVEL
 58,510
 1ST FLOOR
 7
 19
 10
 3
 40

 SUBTOTAL

 TOTAL
 207,200
 TOTAL
 25
 66
 43
 4
 138

PRELIMINARY NOT FOR CONSTRUCTION

Old Sauk Trails Apartments Stone House Development and New Madison Development

6610-6706 Old Sauk Road Madison, WI

2023.30.00