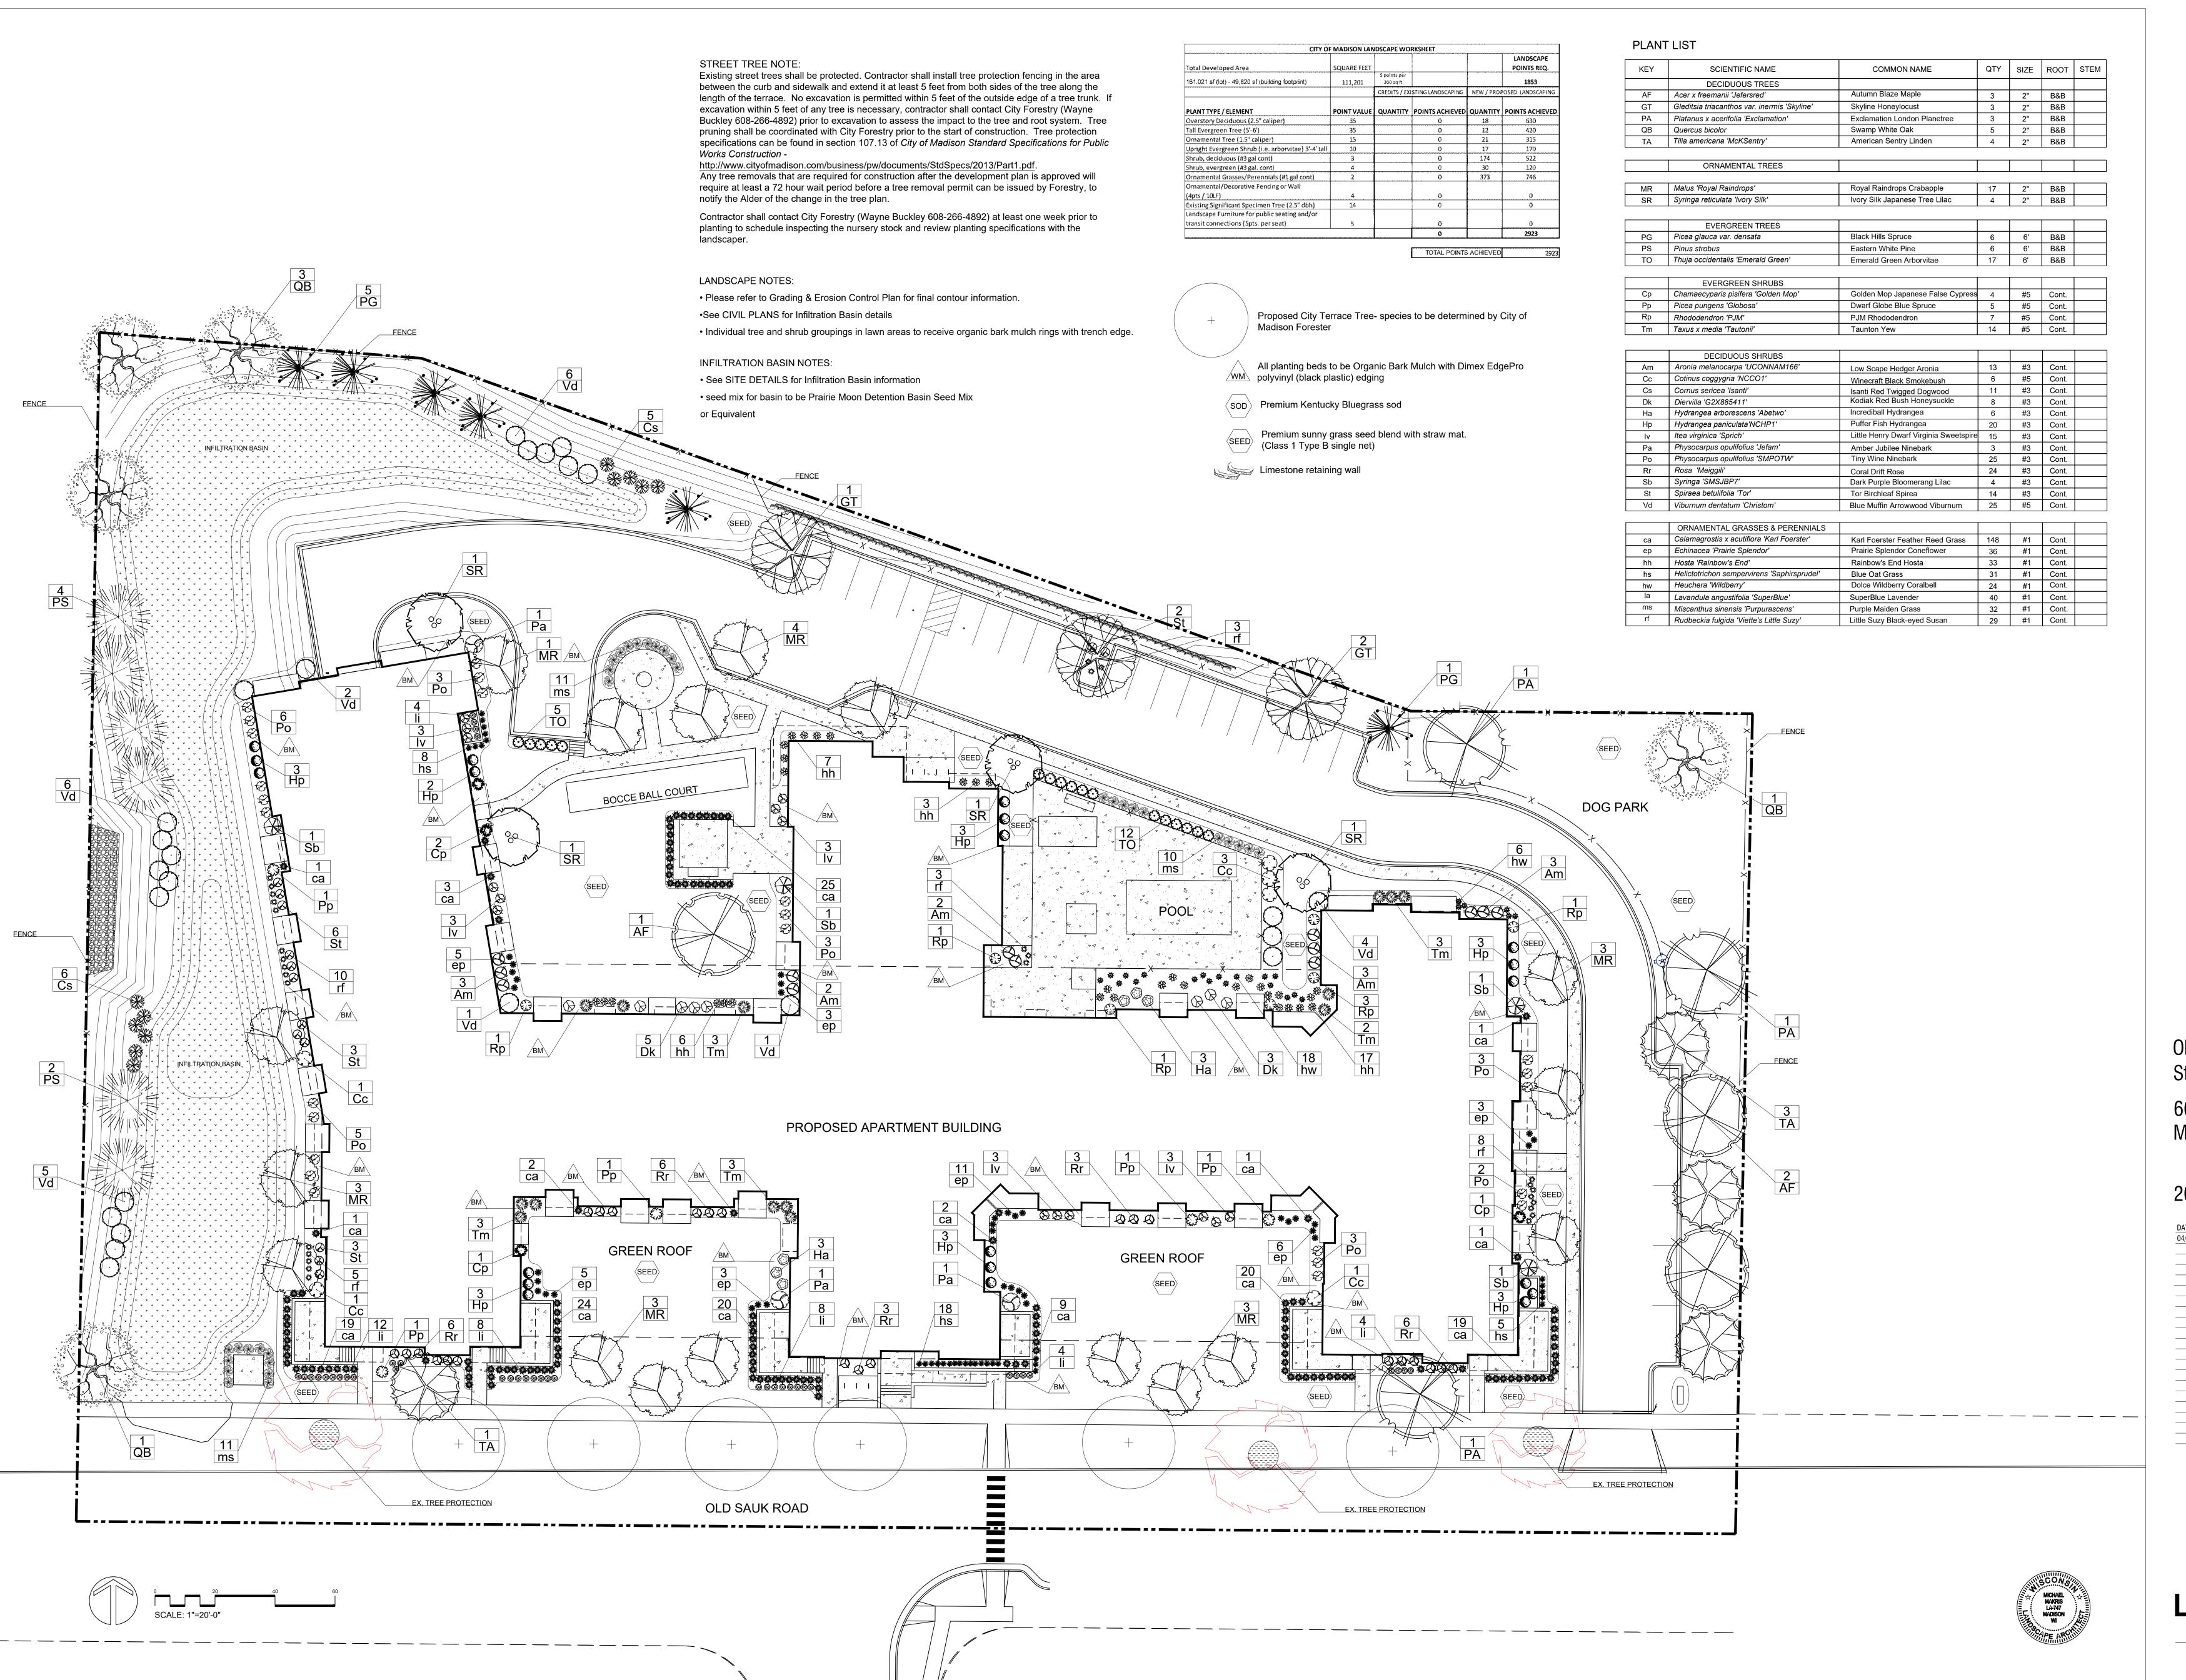

LANDSCAPE PLAN

Old Sauk Trails Apartments
Stone House Development and
New Madison Development

6610-6706 Old Sauk Road Madison, WI

2023.30.00

PARKING LEVEL PLAN

0' 8' 16' 32'

©2024 Potter Lawson, Inc.

Potter Lawson
Success by Design