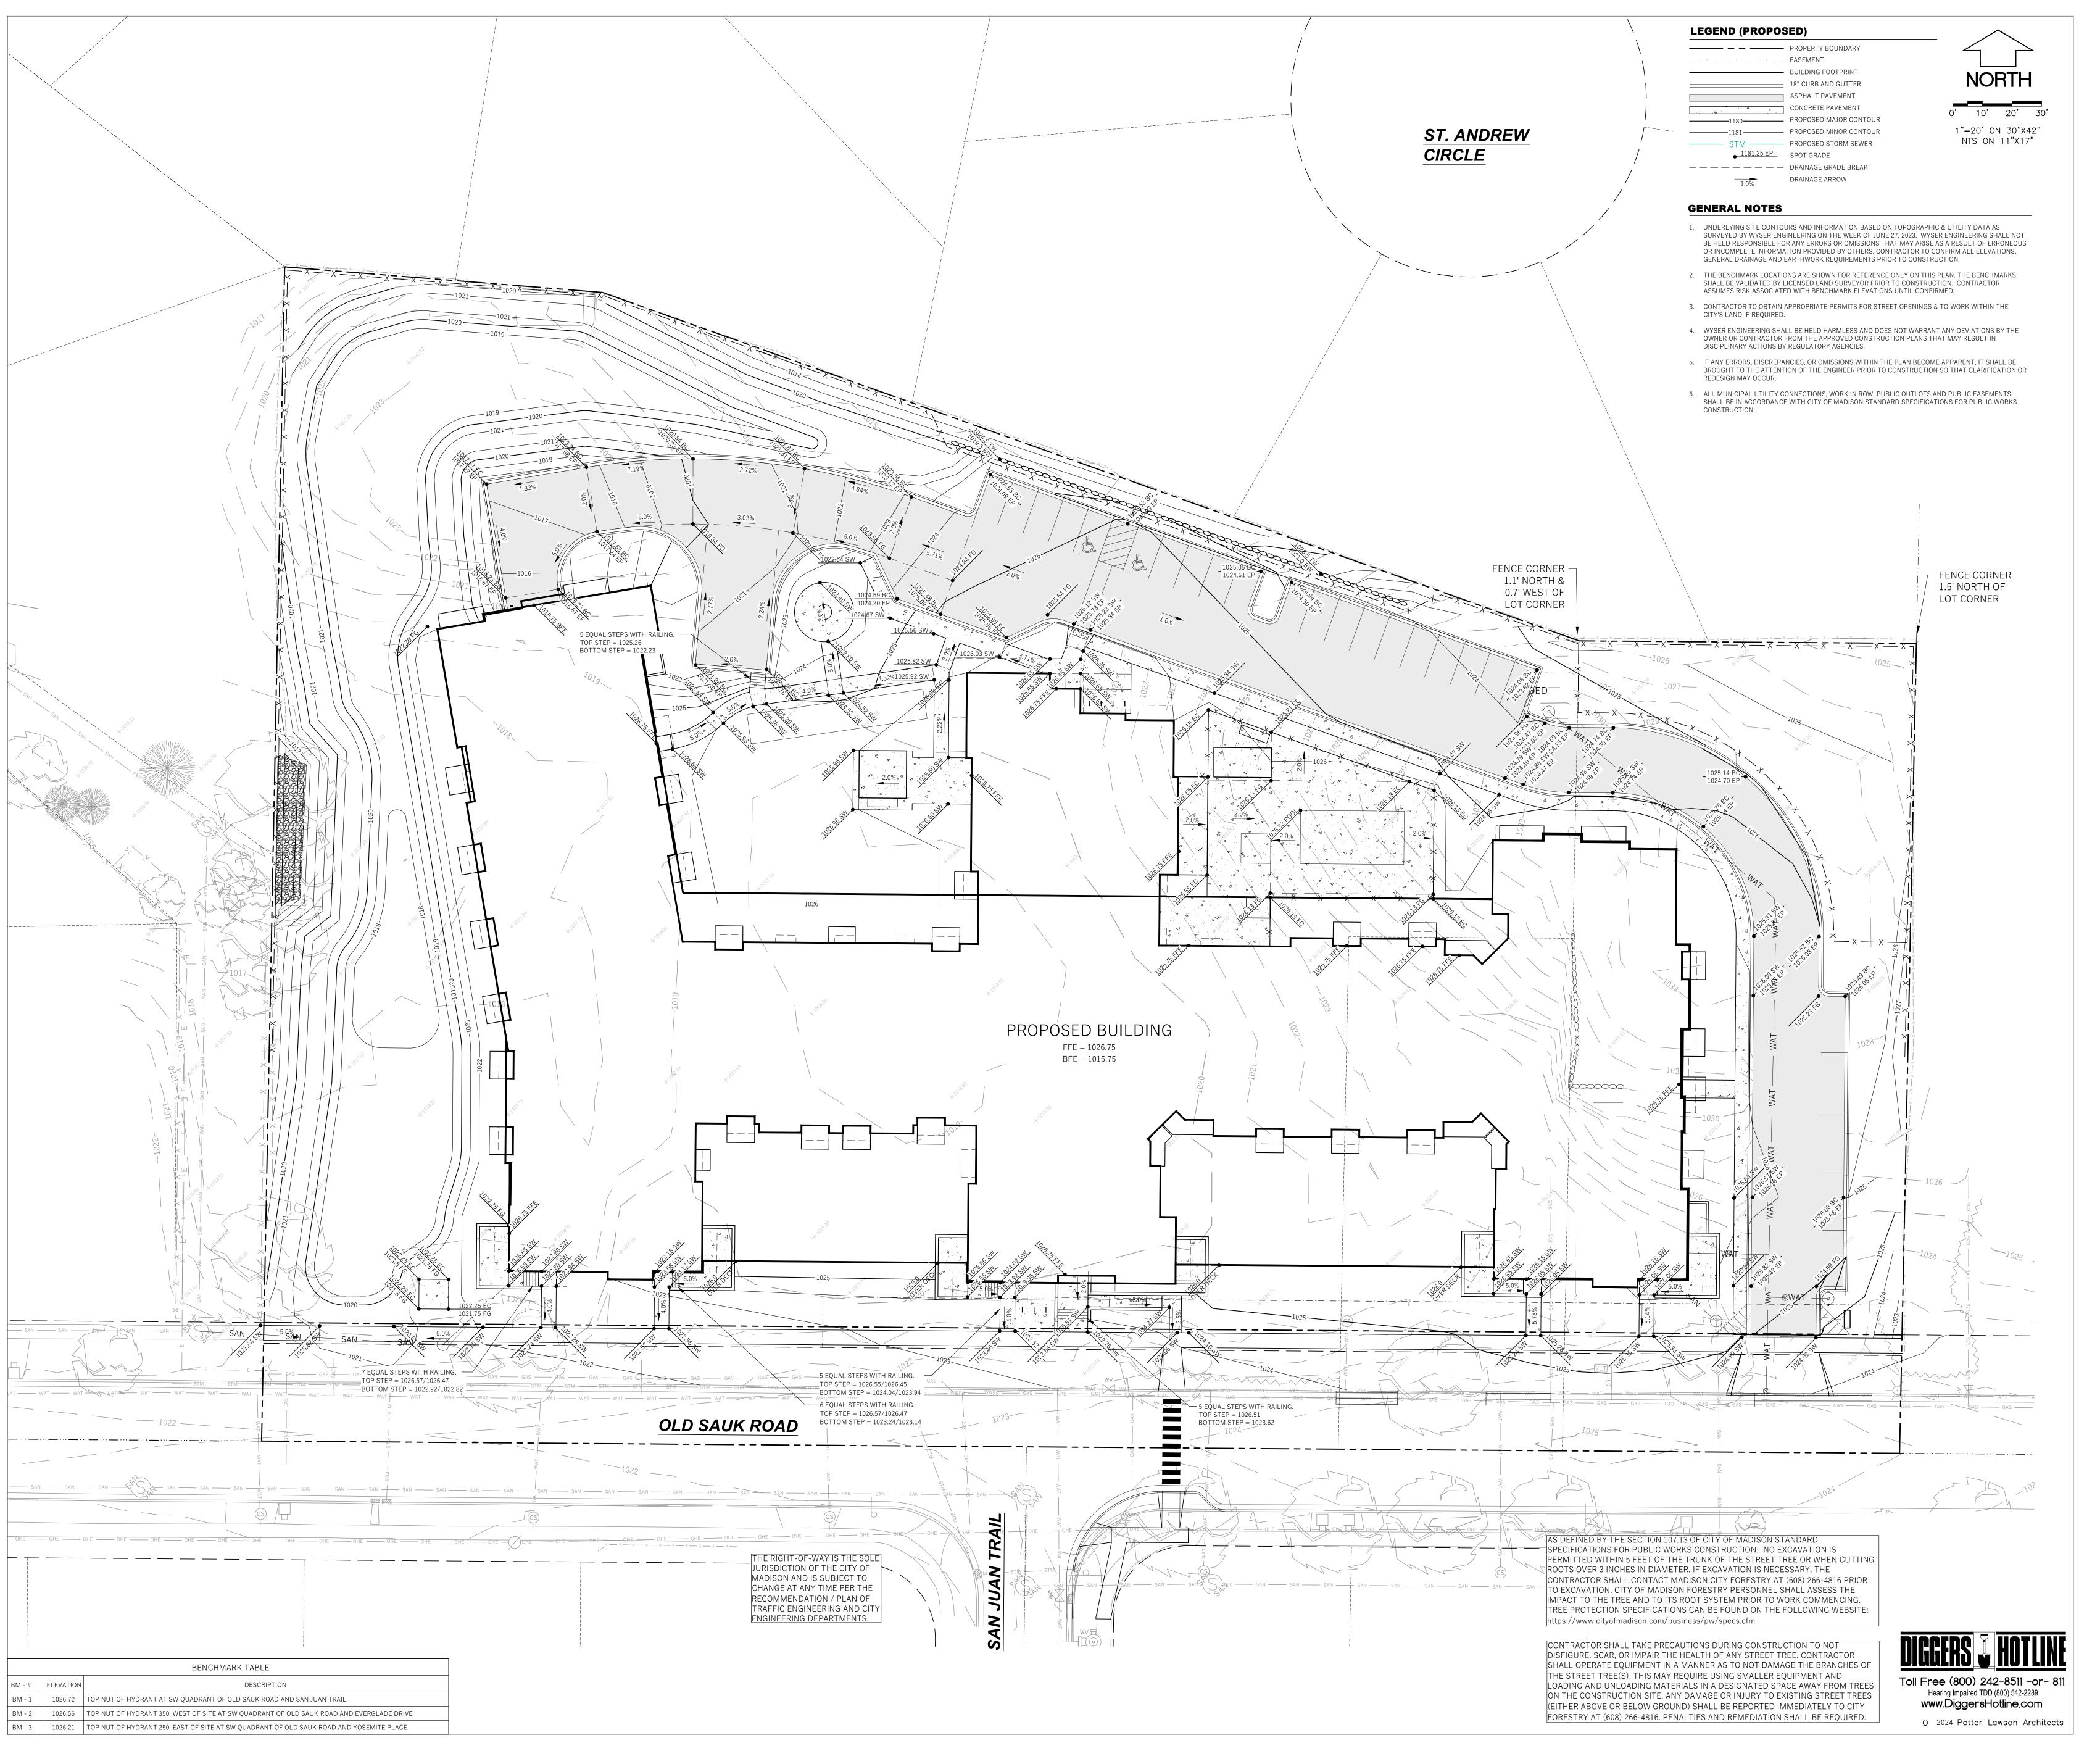

DETAILED GRADING

Old Sauk Road Apartments 6610 Old Sauk Road Madison, WI

2023.30.00

| Date       | Issuance/Revisions   | Symbo |
|------------|----------------------|-------|
| 04/05/2024 | LAND USE APPLICATION |       |
|            |                      |       |
|            |                      |       |
|            |                      |       |
|            |                      |       |
|            |                      |       |
|            |                      |       |
|            |                      |       |
|            |                      |       |