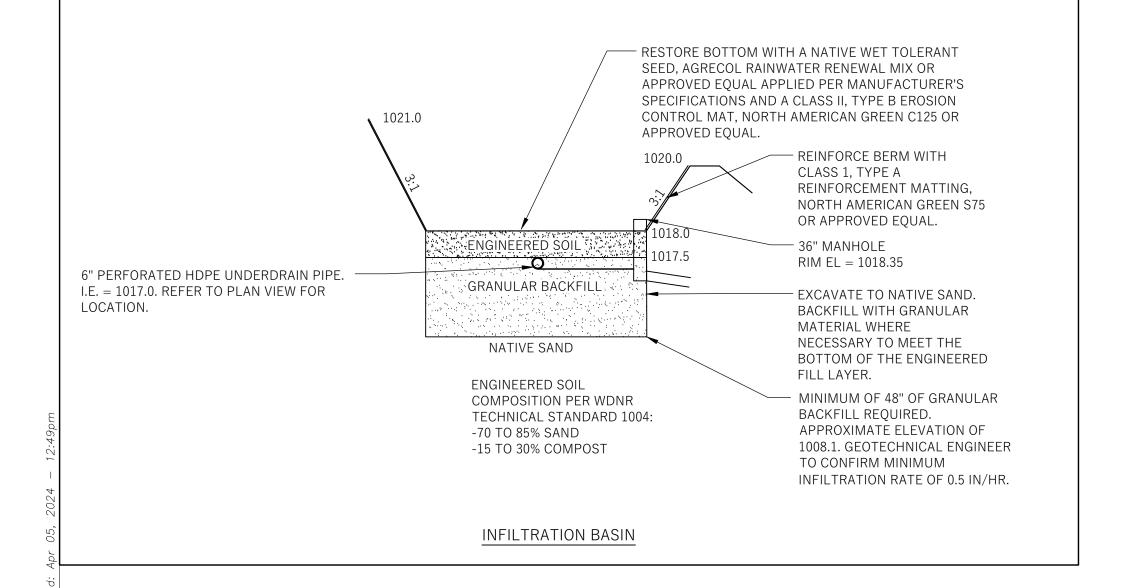

**DETAILS** 

\*GEOTECHNICAL ENGINEER TO CONFIRM MINIMUM INFILTRATION RATE OF 1.63 IN/HR.

INFILTRATION RATE TO BE IMPROVED TO A MINIMUM OF 0.5 IN/HR FOR A MINIMUM OF 5 FEET BELOW THE BOTTOM OF THE STONE STORAGE LAYER.