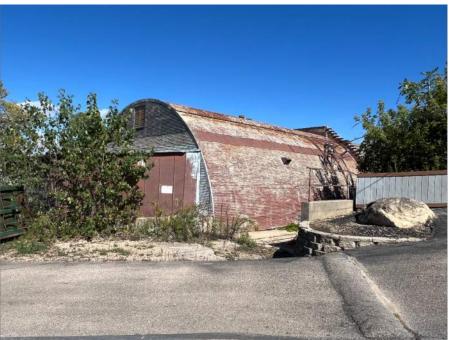

LOWER PARKING LOT AT NORTH SIDE OF PROPERTY

AERIAL VIEW OF STRUCTURE

QUONSET STRUCTURES AT REAR OF BUILDING

QUONSET AND WAREHOUSE STRUCTURES AT REAR OF BUILDING

QUONSET AND WAREHOUSE STRUCTURES AT REAR OF BUILDING