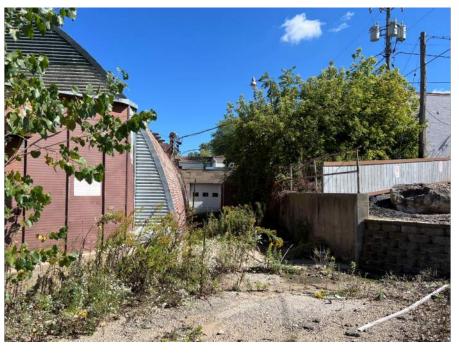

LOWER PARKING LOT AT NORTH SIDE OF PROPERTY

AERIAL VIEW OF STRUCTURE

QUONSET STRUCTURES AT REAR OF BUILDING

QUONSET AND WAREHOUSE STRUCTURES AT REAR OF BUILDING

QUONSET AND WAREHOUSE STRUCTURES AT REAR OF BUILDING