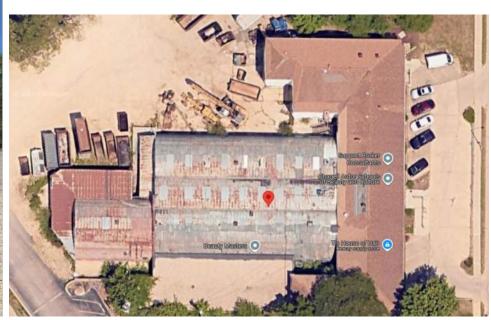

LOWER PARKING LOT AT NORTH SIDE OF PROPERTY

AERIAL VIEW OF STRUCTURE

QUONSET STRUCTURES AT REAR OF BUILDING

QUONSET AND WAREHOUSE STRUCTURES AT REAR OF BUILDING

QUONSET AND WAREHOUSE STRUCTURES AT REAR OF BUILDING