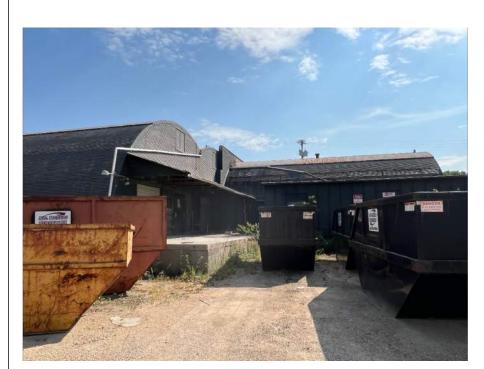

LOWER PARKING LOT AT NORTH SIDE OF PROPERTY

AERIAL VIEW OF STRUCTURE

QUONSET STRUCTURES AT REAR OF BUILDING

QUONSET AND WAREHOUSE STRUCTURES AT REAR OF BUILDING

QUONSET AND WAREHOUSE STRUCTURES AT REAR OF BUILDING