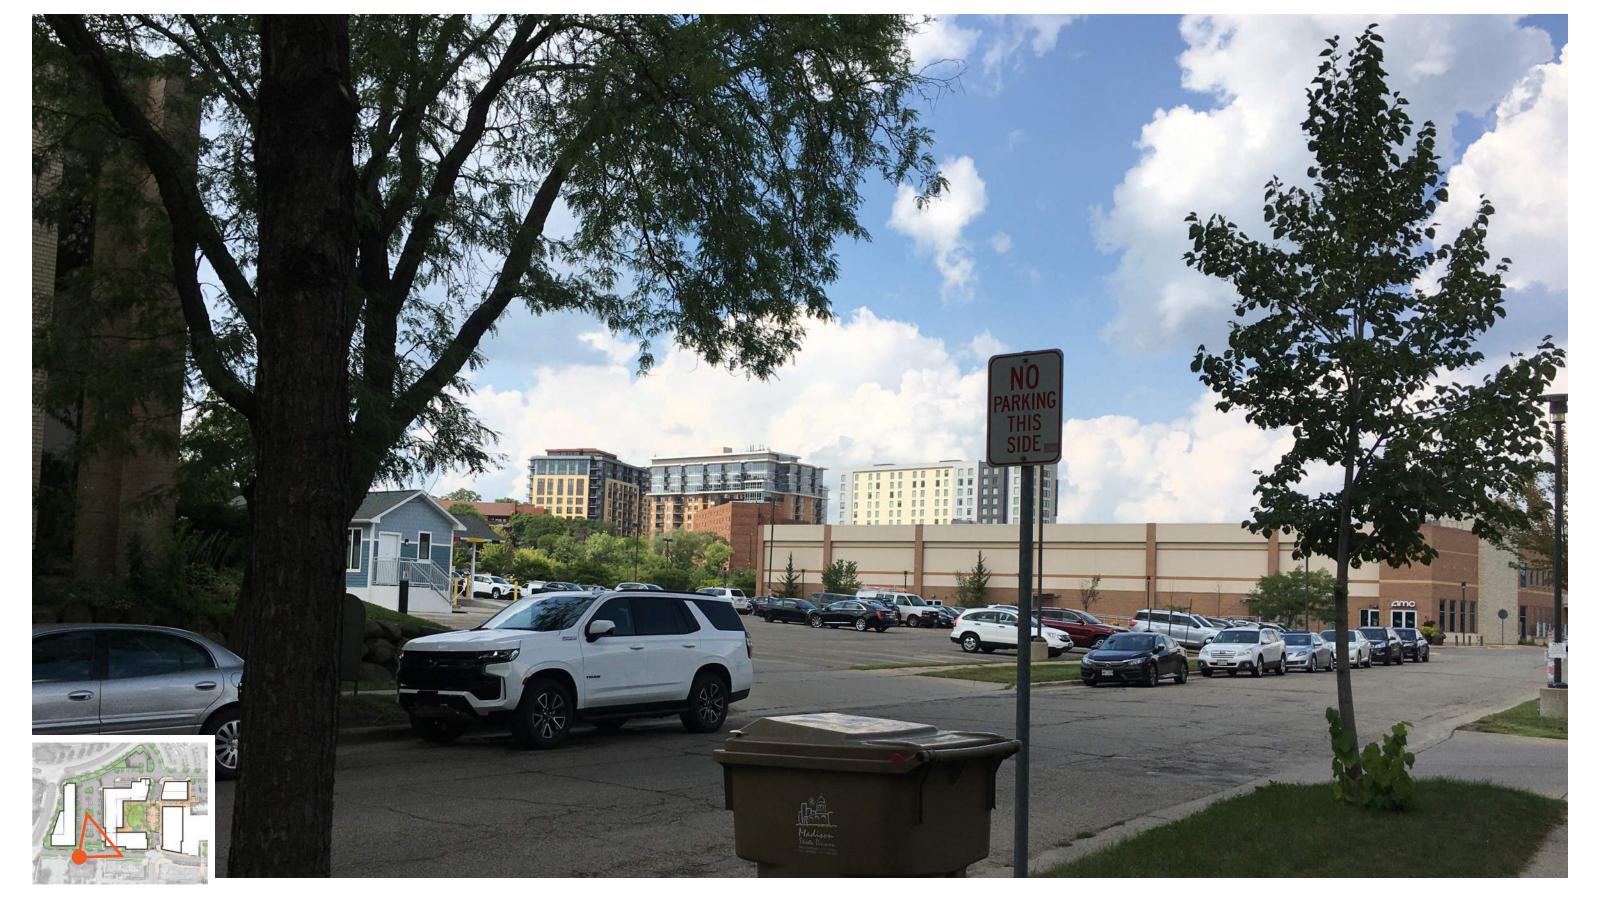

021



HILLDALE AERIAL PHOTO CIRCA 1966





#### LOCATOR MAP







#### HILLDALE PHASING HISTORY



THE STREET (CHESTNUT HILL, MA)



SEAPORT (BOSTON, MA)



HILLDALE (MADISON, WI)

# WS PROJECTS/PRECEDENTS



MARKETSTREET (LYNNFIELD, MA)



HYDE PARK VILLAGE (TAMPA, FL)



HILLDALE (MADISON, WI)

# WS PROJECTS/PRECEDENTS







MCBURNEY LANE (HAPA COLLABORATIVE)



PIAZZA SIGNORIA



HERTIG JOHANS TORG GATA (LAND)







#### **EXISTING CONDITIONS**





























PHASE 3 SITE - NORTHEAST AERIAL











#### PROPOSED SITE PLAN





# INTERNAL SITE CIRCULATION









# **ALTERNATIVE 2**

# HEATHER CREST STREET ALTERNATIVES









#### SITE DIAGRAM FOR STREET FESTIVAL







# FIRE LANE & AERIAL APPARATUS















































































































#### PROPOSED SITE PLAN