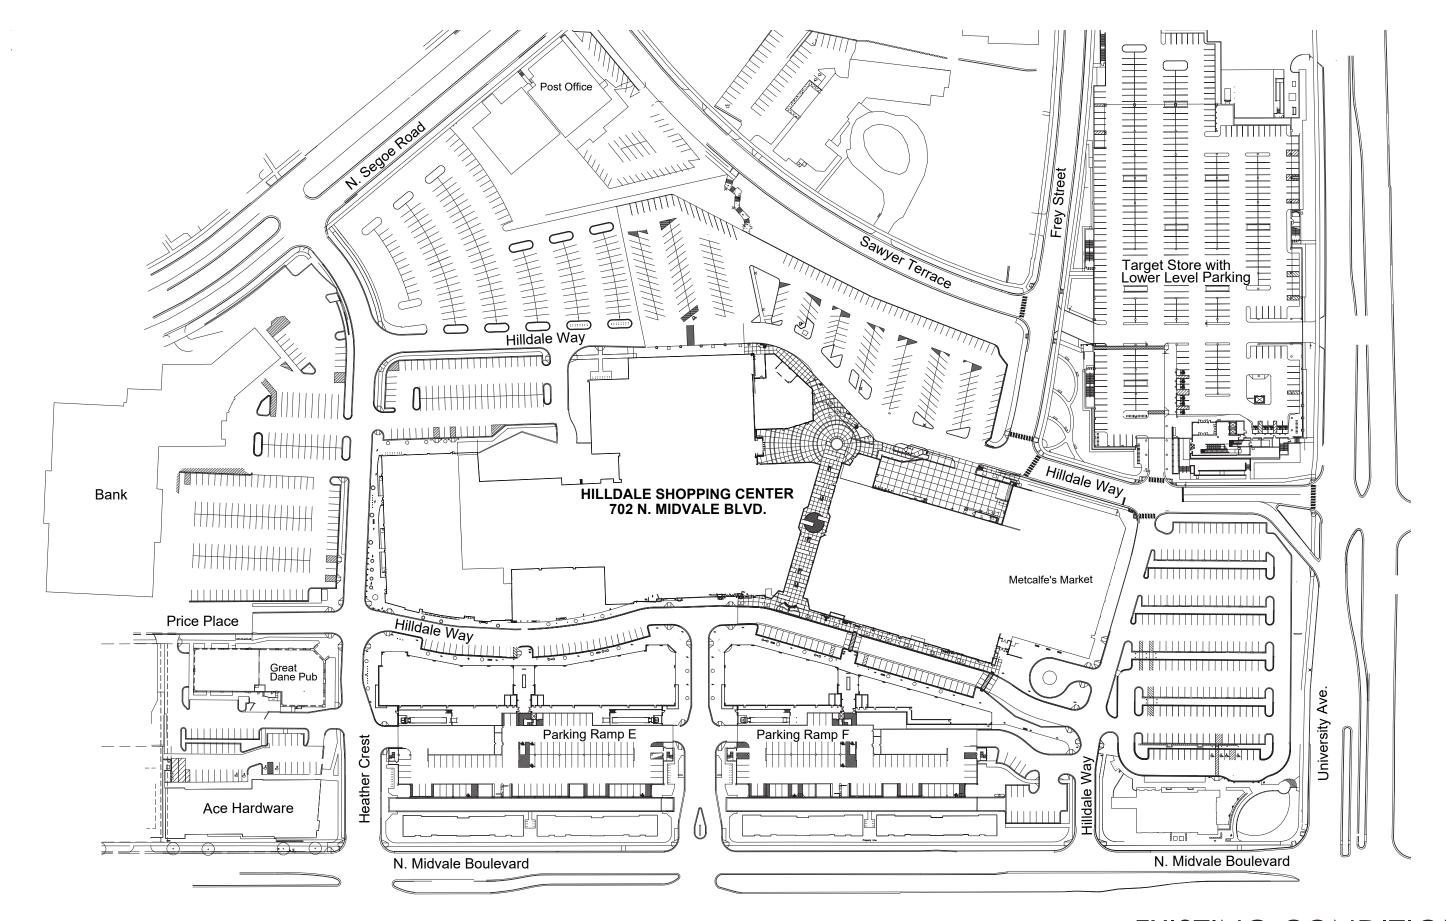

# HILLDALE PHASE 3

# GENERAL DEVELOPMENT PLAN

WS DEVELOPMENT

11.1.2021



HILLDALE AERIAL PHOTO CIRCA 1966





#### LOCATOR MAP







#### HILLDALE PHASING HISTORY



THE STREET (CHESTNUT HILL, MA)



SEAPORT (BOSTON, MA)



HILLDALE (MADISON, WI)

# WS PROJECTS/PRECEDENTS



MARKETSTREET (LYNNFIELD, MA)



HYDE PARK VILLAGE (TAMPA, FL)



HILLDALE (MADISON, WI)

# WS PROJECTS/PRECEDENTS







MCBURNEY LANE (HAPA COLLABORATIVE)



PIAZZA SIGNORIA



HERTIG JOHANS TORG GATA (LAND)







#### **EXISTING CONDITIONS**





























PHASE 3 SITE - NORTHEAST AERIAL











#### PROPOSED SITE PLAN





# INTERNAL SITE CIRCULATION









# **ALTERNATIVE 2**

# HEATHER CREST STREET ALTERNATIVES









#### SITE DIAGRAM FOR STREET FESTIVAL







# FIRE LANE & AERIAL APPARATUS















































































































#### PROPOSED SITE PLAN