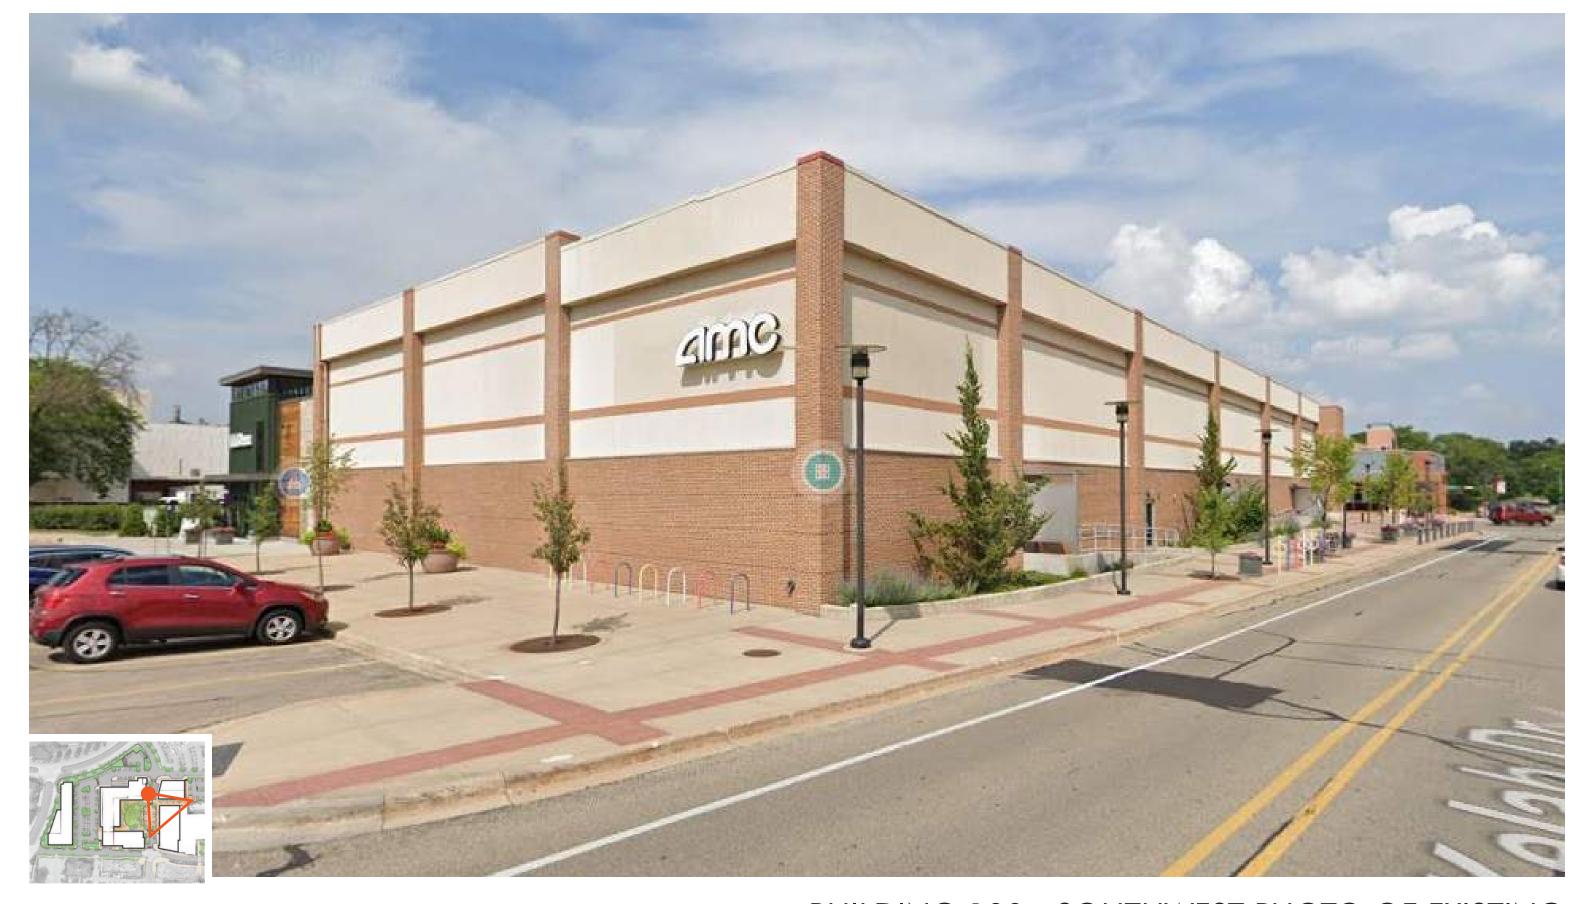

MENT

11.1.2021



HILLDALE AERIAL PHOTO CIRCA 1966





#### LOCATOR MAP







#### HILLDALE PHASING HISTORY



THE STREET (CHESTNUT HILL, MA)



SEAPORT (BOSTON, MA)



HILLDALE (MADISON, WI)

# WS PROJECTS/PRECEDENTS



MARKETSTREET (LYNNFIELD, MA)



HYDE PARK VILLAGE (TAMPA, FL)



HILLDALE (MADISON, WI)

# WS PROJECTS/PRECEDENTS







MCBURNEY LANE (HAPA COLLABORATIVE)



PIAZZA SIGNORIA



HERTIG JOHANS TORG GATA (LAND)







#### **EXISTING CONDITIONS**





























PHASE 3 SITE - NORTHEAST AERIAL











#### PROPOSED SITE PLAN





# INTERNAL SITE CIRCULATION









# **ALTERNATIVE 2**

# HEATHER CREST STREET ALTERNATIVES









#### SITE DIAGRAM FOR STREET FESTIVAL







# FIRE LANE & AERIAL APPARATUS















































































































#### PROPOSED SITE PLAN