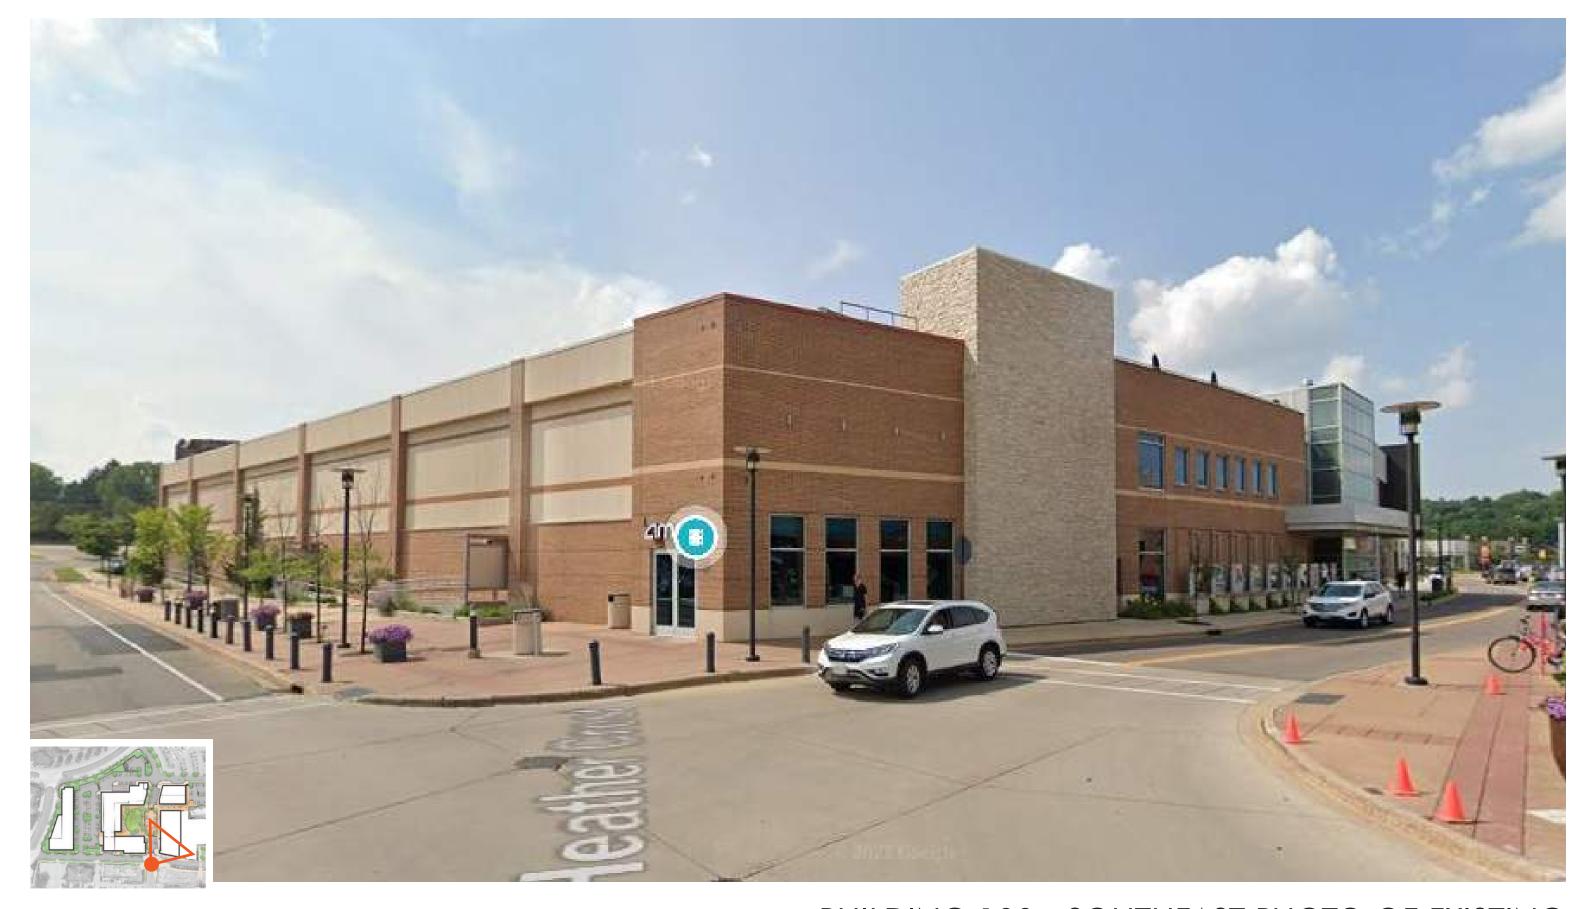

PLAN

WS DEVELOPMENT

11.1.2021



HILLDALE AERIAL PHOTO CIRCA 1966





#### LOCATOR MAP







#### HILLDALE PHASING HISTORY



THE STREET (CHESTNUT HILL, MA)



SEAPORT (BOSTON, MA)



HILLDALE (MADISON, WI)

# WS PROJECTS/PRECEDENTS



MARKETSTREET (LYNNFIELD, MA)



HYDE PARK VILLAGE (TAMPA, FL)



HILLDALE (MADISON, WI)

# WS PROJECTS/PRECEDENTS







MCBURNEY LANE (HAPA COLLABORATIVE)



PIAZZA SIGNORIA



HERTIG JOHANS TORG GATA (LAND)







#### **EXISTING CONDITIONS**





























PHASE 3 SITE - NORTHEAST AERIAL











#### PROPOSED SITE PLAN





# INTERNAL SITE CIRCULATION









# **ALTERNATIVE 2**

# HEATHER CREST STREET ALTERNATIVES









#### SITE DIAGRAM FOR STREET FESTIVAL







# FIRE LANE & AERIAL APPARATUS















































































































#### PROPOSED SITE PLAN