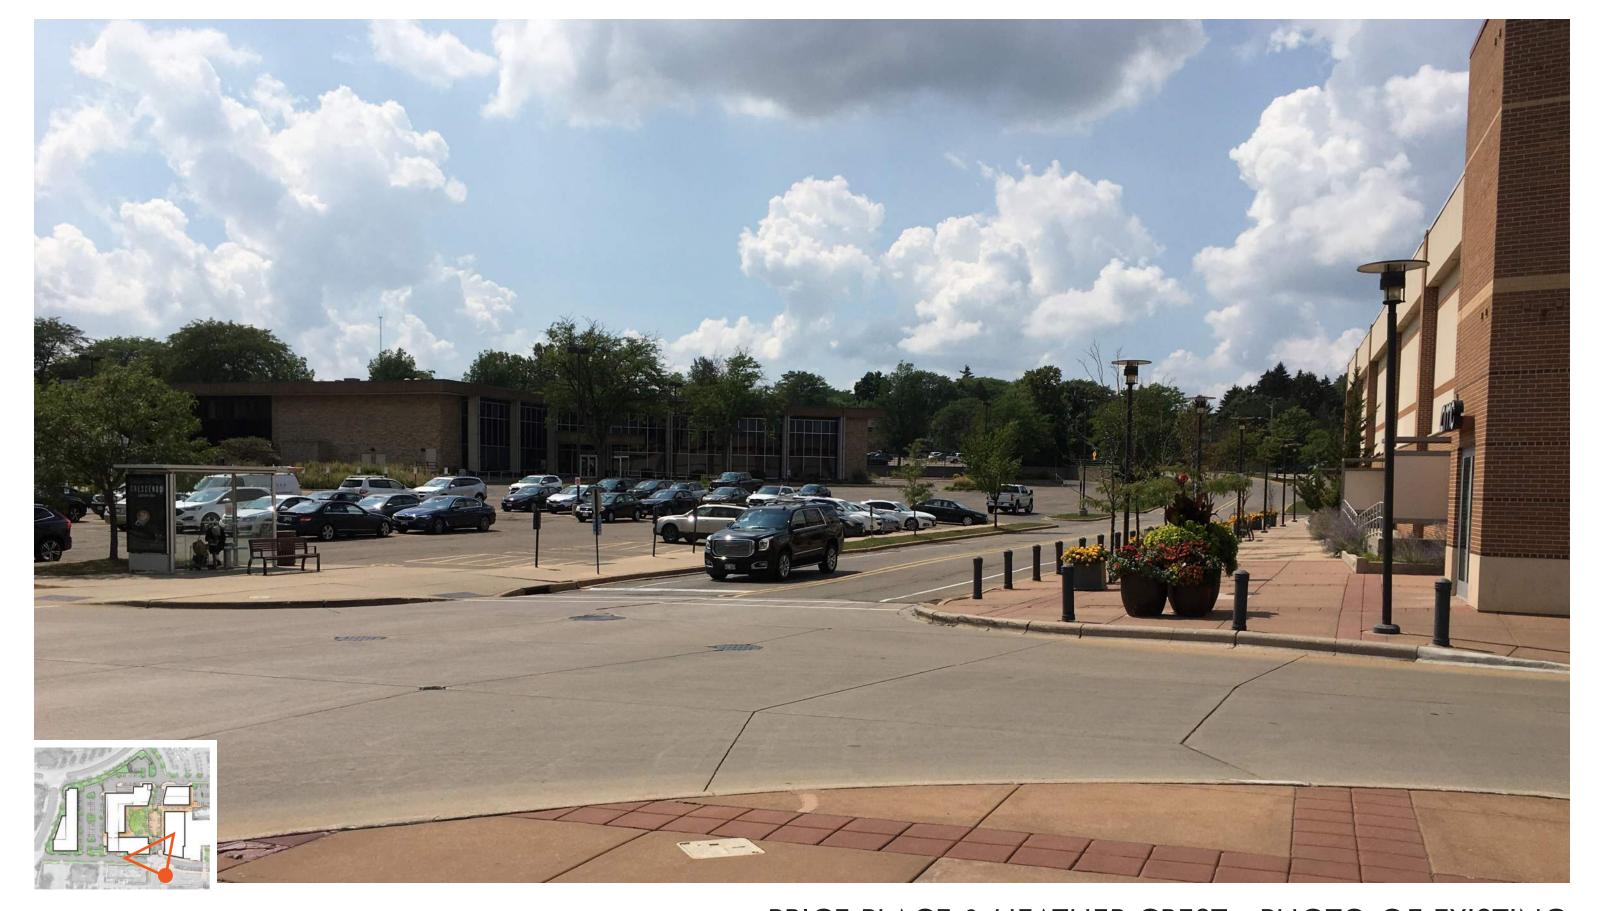

HASE 3

# GENERAL DEVELOPMENT PLAN

WS DEVELOPMENT

11.1.2021



HILLDALE AERIAL PHOTO CIRCA 1966





#### LOCATOR MAP







#### HILLDALE PHASING HISTORY



THE STREET (CHESTNUT HILL, MA)



SEAPORT (BOSTON, MA)



HILLDALE (MADISON, WI)

# WS PROJECTS/PRECEDENTS



MARKETSTREET (LYNNFIELD, MA)



HYDE PARK VILLAGE (TAMPA, FL)



HILLDALE (MADISON, WI)

# WS PROJECTS/PRECEDENTS







MCBURNEY LANE (HAPA COLLABORATIVE)



PIAZZA SIGNORIA



HERTIG JOHANS TORG GATA (LAND)







#### **EXISTING CONDITIONS**





























PHASE 3 SITE - NORTHEAST AERIAL











#### PROPOSED SITE PLAN





# INTERNAL SITE CIRCULATION









# **ALTERNATIVE 2**

# HEATHER CREST STREET ALTERNATIVES









#### SITE DIAGRAM FOR STREET FESTIVAL







# FIRE LANE & AERIAL APPARATUS















































































































#### PROPOSED SITE PLAN