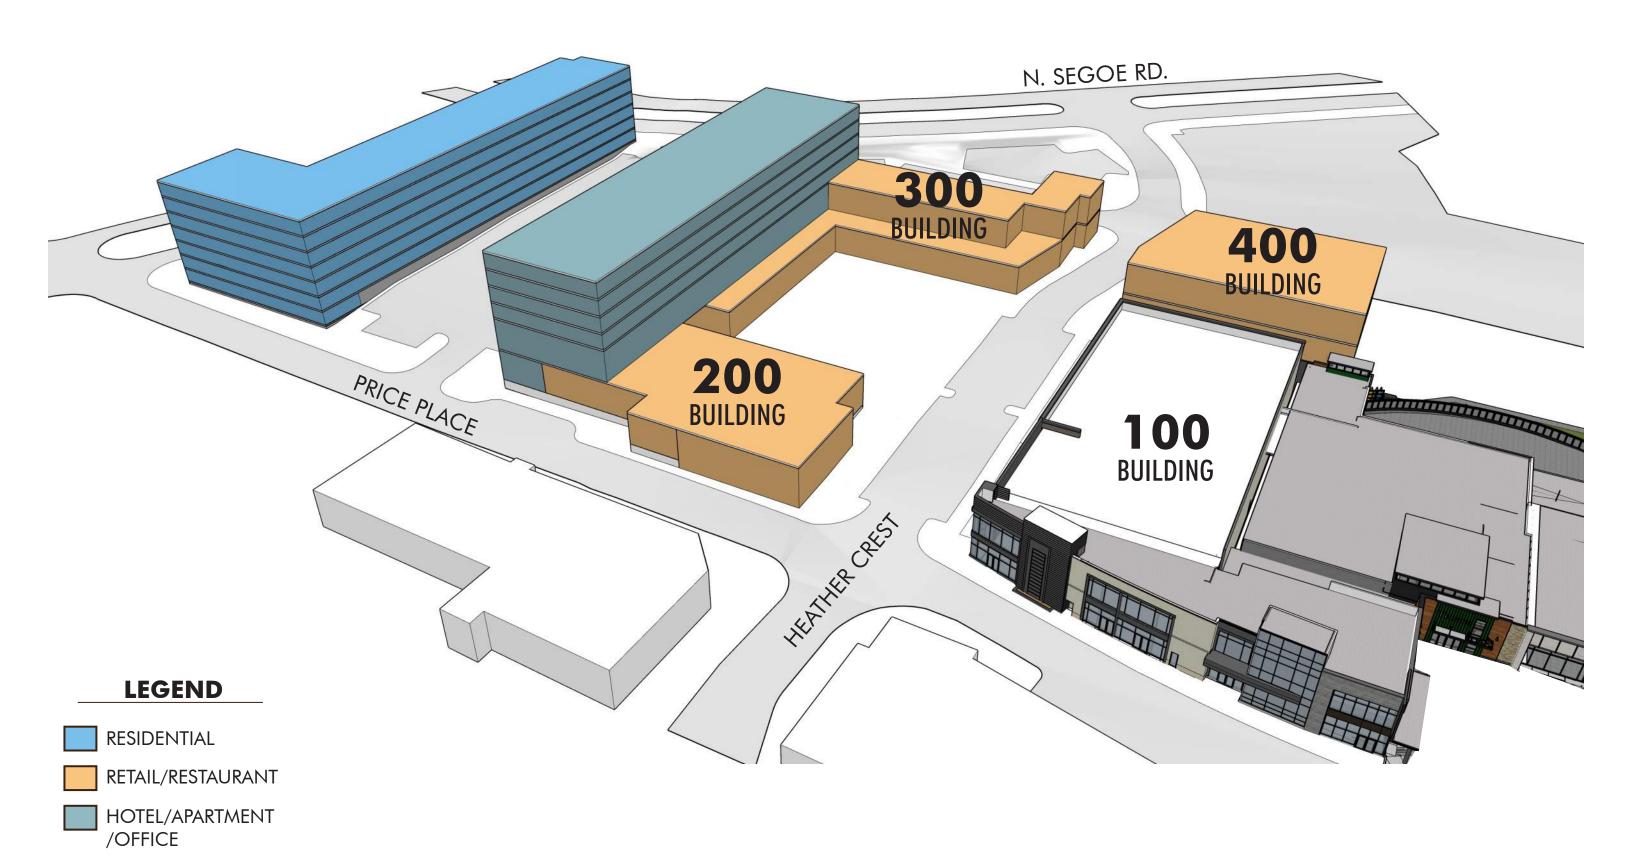

# HILLDALE PHASE 3

# GENERAL DEVELOPMENT PLAN

WS DEVELOPMENT

11.1.2021



HILLDALE AERIAL PHOTO CIRCA 1966





#### LOCATOR MAP







#### HILLDALE PHASING HISTORY



THE STREET (CHESTNUT HILL, MA)



SEAPORT (BOSTON, MA)



HILLDALE (MADISON, WI)

# WS PROJECTS/PRECEDENTS



MARKETSTREET (LYNNFIELD, MA)



HYDE PARK VILLAGE (TAMPA, FL)



HILLDALE (MADISON, WI)

# WS PROJECTS/PRECEDENTS







MCBURNEY LANE (HAPA COLLABORATIVE)



PIAZZA SIGNORIA



HERTIG JOHANS TORG GATA (LAND)







#### **EXISTING CONDITIONS**





























PHASE 3 SITE - NORTHEAST AERIAL











#### PROPOSED SITE PLAN





# INTERNAL SITE CIRCULATION









# **ALTERNATIVE 2**

# HEATHER CREST STREET ALTERNATIVES









#### SITE DIAGRAM FOR STREET FESTIVAL







# FIRE LANE & AERIAL APPARATUS















































































































#### PROPOSED SITE PLAN