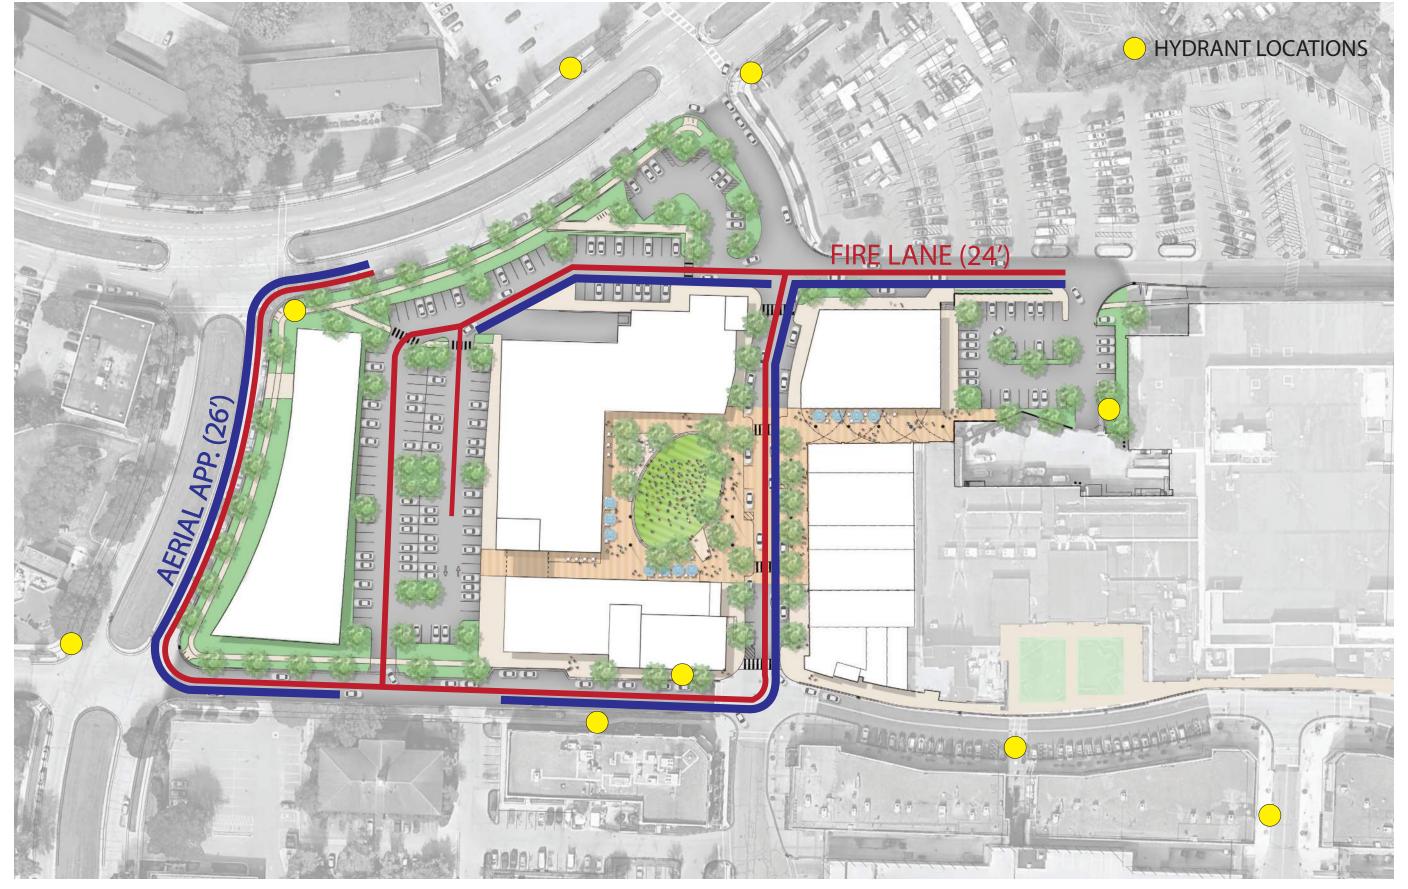

# HILLDALE PHASE 3

# GENERAL DEVELOPMENT PLAN

WS DEVELOPMENT

11.1.2021



HILLDALE AERIAL PHOTO CIRCA 1966





#### LOCATOR MAP







#### HILLDALE PHASING HISTORY



THE STREET (CHESTNUT HILL, MA)



SEAPORT (BOSTON, MA)



HILLDALE (MADISON, WI)

# WS PROJECTS/PRECEDENTS



MARKETSTREET (LYNNFIELD, MA)



HYDE PARK VILLAGE (TAMPA, FL)



HILLDALE (MADISON, WI)

# WS PROJECTS/PRECEDENTS







MCBURNEY LANE (HAPA COLLABORATIVE)



PIAZZA SIGNORIA



HERTIG JOHANS TORG GATA (LAND)







#### **EXISTING CONDITIONS**





























PHASE 3 SITE - NORTHEAST AERIAL











#### PROPOSED SITE PLAN





# INTERNAL SITE CIRCULATION









# **ALTERNATIVE 2**

# HEATHER CREST STREET ALTERNATIVES









#### SITE DIAGRAM FOR STREET FESTIVAL







# FIRE LANE & AERIAL APPARATUS















































































































#### PROPOSED SITE PLAN