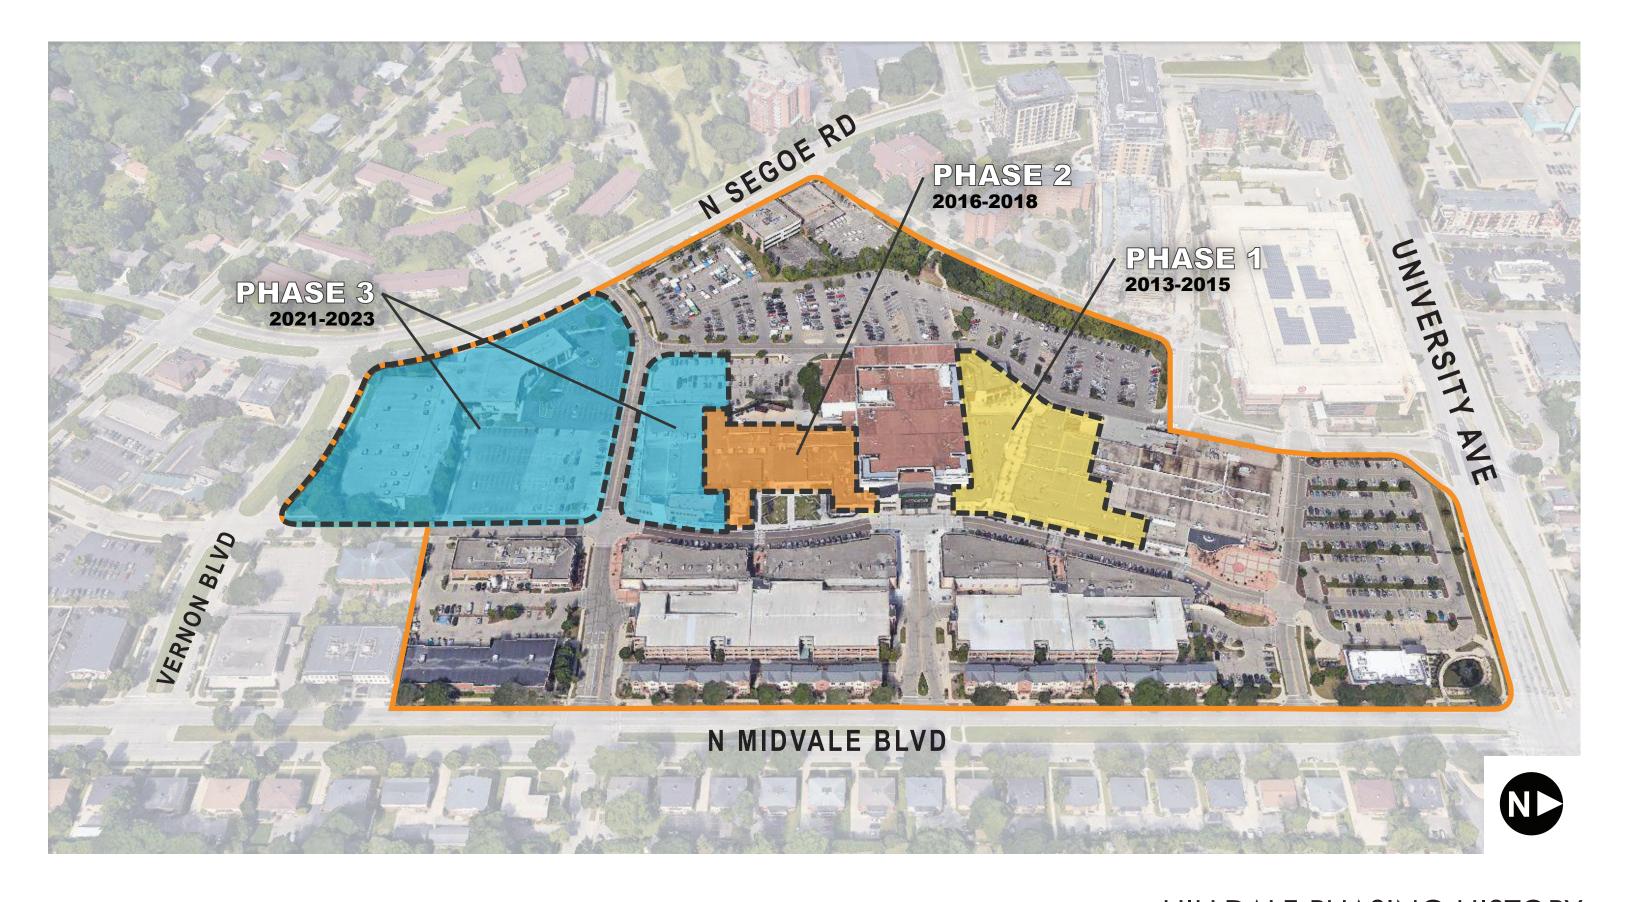

#### HILLDALE PHASING HISTORY

THE STREET (CHESTNUT HILL, MA)

SEAPORT (BOSTON, MA)

HILLDALE (MADISON, WI)