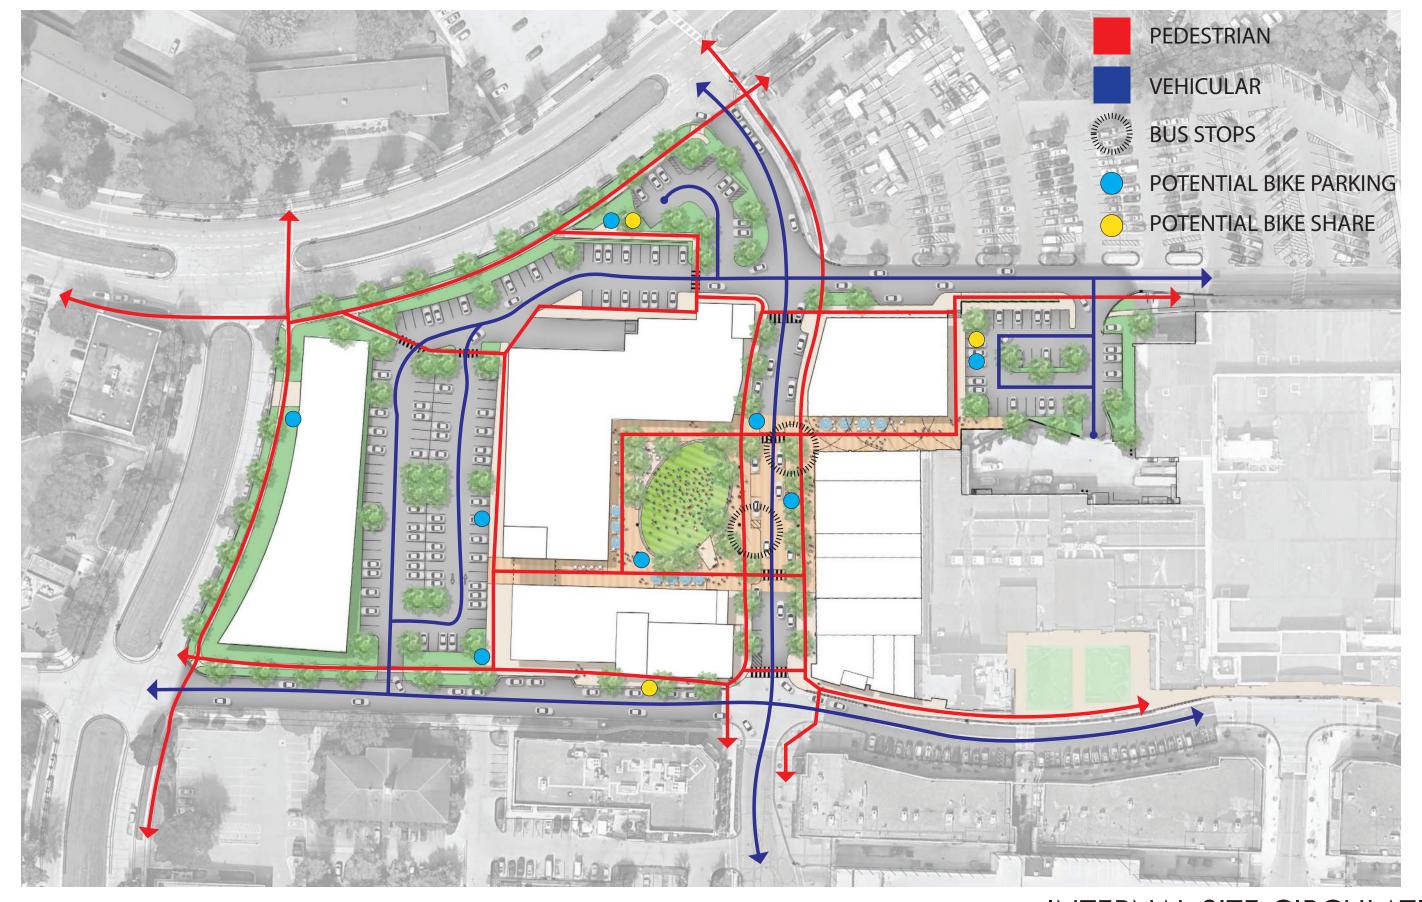

# HILLDALE PHASE 3

# GENERAL DEVELOPMENT PLAN

WS DEVELOPMENT

11.1.2021



HILLDALE AERIAL PHOTO CIRCA 1966





#### LOCATOR MAP







#### HILLDALE PHASING HISTORY



THE STREET (CHESTNUT HILL, MA)



SEAPORT (BOSTON, MA)



HILLDALE (MADISON, WI)

# WS PROJECTS/PRECEDENTS



MARKETSTREET (LYNNFIELD, MA)



HYDE PARK VILLAGE (TAMPA, FL)



HILLDALE (MADISON, WI)

# WS PROJECTS/PRECEDENTS







MCBURNEY LANE (HAPA COLLABORATIVE)



PIAZZA SIGNORIA



HERTIG JOHANS TORG GATA (LAND)







#### **EXISTING CONDITIONS**





























PHASE 3 SITE - NORTHEAST AERIAL











#### PROPOSED SITE PLAN





# INTERNAL SITE CIRCULATION









# **ALTERNATIVE 2**

# HEATHER CREST STREET ALTERNATIVES









#### SITE DIAGRAM FOR STREET FESTIVAL







# FIRE LANE & AERIAL APPARATUS















































































































#### PROPOSED SITE PLAN