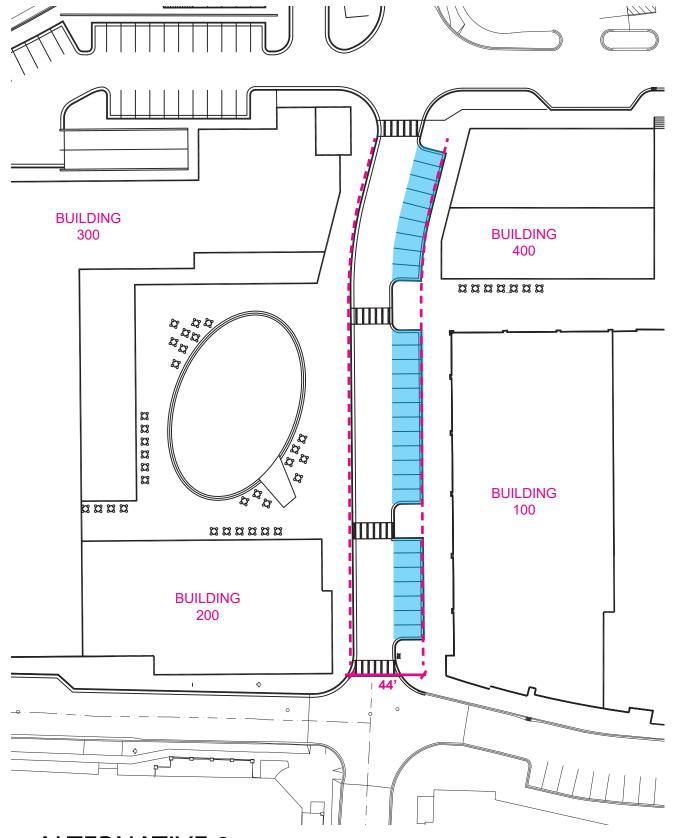

# HILLDALE PHASE 3

# GENERAL DEVELOPMENT PLAN

WS DEVELOPMENT

11.1.2021



HILLDALE AERIAL PHOTO CIRCA 1966





#### LOCATOR MAP







#### HILLDALE PHASING HISTORY



THE STREET (CHESTNUT HILL, MA)



SEAPORT (BOSTON, MA)



HILLDALE (MADISON, WI)

# WS PROJECTS/PRECEDENTS



MARKETSTREET (LYNNFIELD, MA)



HYDE PARK VILLAGE (TAMPA, FL)



HILLDALE (MADISON, WI)

# WS PROJECTS/PRECEDENTS







MCBURNEY LANE (HAPA COLLABORATIVE)



PIAZZA SIGNORIA



HERTIG JOHANS TORG GATA (LAND)







#### **EXISTING CONDITIONS**





























PHASE 3 SITE - NORTHEAST AERIAL











#### PROPOSED SITE PLAN





# INTERNAL SITE CIRCULATION









# **ALTERNATIVE 2**

# HEATHER CREST STREET ALTERNATIVES









#### SITE DIAGRAM FOR STREET FESTIVAL







# FIRE LANE & AERIAL APPARATUS















































































































#### PROPOSED SITE PLAN