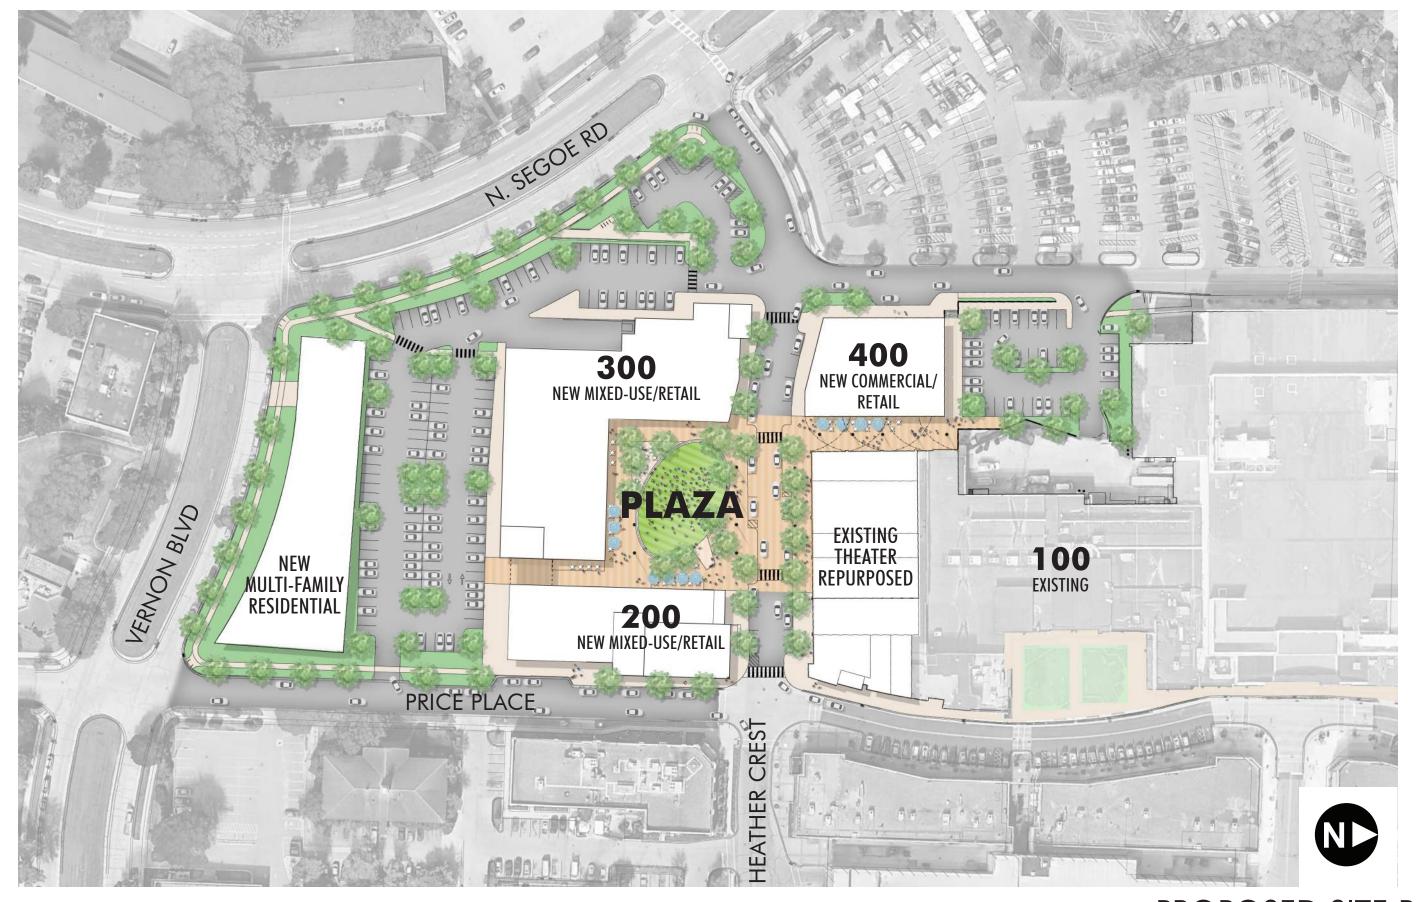

# HILLDALE PHASE 3

# GENERAL DEVELOPMENT PLAN

WS DEVELOPMENT

11.1.2021



HILLDALE AERIAL PHOTO CIRCA 1966





#### LOCATOR MAP







#### HILLDALE PHASING HISTORY



THE STREET (CHESTNUT HILL, MA)



SEAPORT (BOSTON, MA)



HILLDALE (MADISON, WI)

# WS PROJECTS/PRECEDENTS



MARKETSTREET (LYNNFIELD, MA)



HYDE PARK VILLAGE (TAMPA, FL)



HILLDALE (MADISON, WI)

# WS PROJECTS/PRECEDENTS







MCBURNEY LANE (HAPA COLLABORATIVE)



PIAZZA SIGNORIA



HERTIG JOHANS TORG GATA (LAND)







#### **EXISTING CONDITIONS**





























PHASE 3 SITE - NORTHEAST AERIAL











#### PROPOSED SITE PLAN





# INTERNAL SITE CIRCULATION









# **ALTERNATIVE 2**

# HEATHER CREST STREET ALTERNATIVES









#### SITE DIAGRAM FOR STREET FESTIVAL







# FIRE LANE & AERIAL APPARATUS















































































































#### PROPOSED SITE PLAN