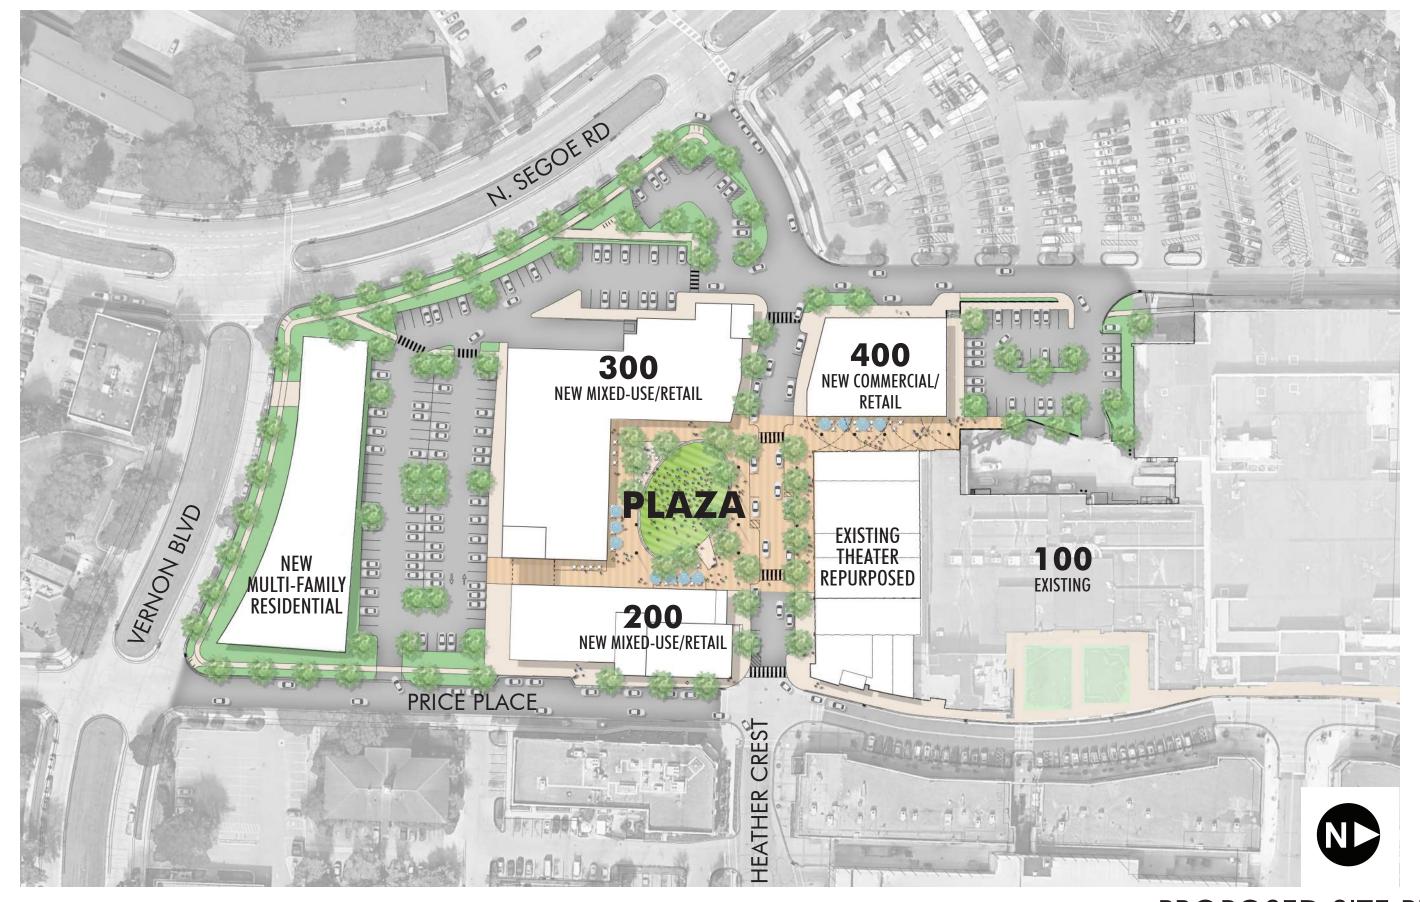

### LOCATOR MAP







#### HILLDALE PHASING HISTORY



THE STREET (CHESTNUT HILL, MA)



SEAPORT (BOSTON, MA)



HILLDALE (MADISON, WI)

# WS PROJECTS/PRECEDENTS



MARKETSTREET (LYNNFIELD, MA)



HYDE PARK VILLAGE (TAMPA, FL)



HILLDALE (MADISON, WI)

# WS PROJECTS/PRECEDENTS







MCBURNEY LANE (HAPA COLLABORATIVE)



PIAZZA SIGNORIA



HERTIG JOHANS TORG GATA (LAND)







#### **EXISTING CONDITIONS**





























PHASE 3 SITE - NORTHEAST AERIAL











#### PROPOSED SITE PLAN





# INTERNAL SITE CIRCULATION









# **ALTERNATIVE 2**

# HEATHER CREST STREET ALTERNATIVES









#### SITE DIAGRAM FOR STREET FESTIVAL







# FIRE LANE & AERIAL APPARATUS















































































































#### PROPOSED SITE PLAN