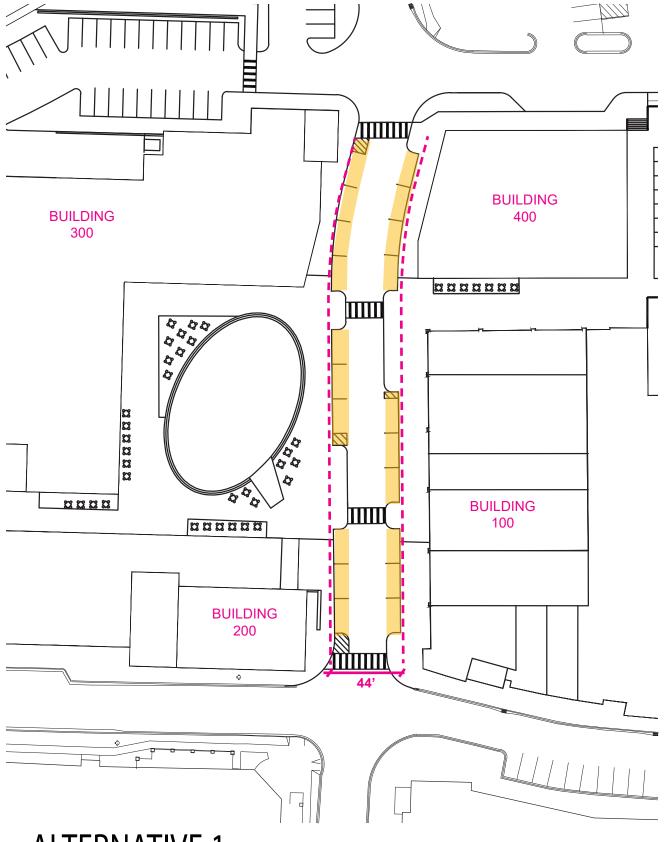

# HILLDALE PHASE 3

# GENERAL DEVELOPMENT PLAN

WS DEVELOPMENT

11.1.2021



HILLDALE AERIAL PHOTO CIRCA 1966





#### LOCATOR MAP







#### HILLDALE PHASING HISTORY



THE STREET (CHESTNUT HILL, MA)



SEAPORT (BOSTON, MA)



HILLDALE (MADISON, WI)

# WS PROJECTS/PRECEDENTS



MARKETSTREET (LYNNFIELD, MA)



HYDE PARK VILLAGE (TAMPA, FL)



HILLDALE (MADISON, WI)

# WS PROJECTS/PRECEDENTS







MCBURNEY LANE (HAPA COLLABORATIVE)



PIAZZA SIGNORIA



HERTIG JOHANS TORG GATA (LAND)







#### **EXISTING CONDITIONS**





























PHASE 3 SITE - NORTHEAST AERIAL











#### PROPOSED SITE PLAN





# INTERNAL SITE CIRCULATION









# **ALTERNATIVE 2**

# HEATHER CREST STREET ALTERNATIVES









#### SITE DIAGRAM FOR STREET FESTIVAL







# FIRE LANE & AERIAL APPARATUS















































































































#### PROPOSED SITE PLAN