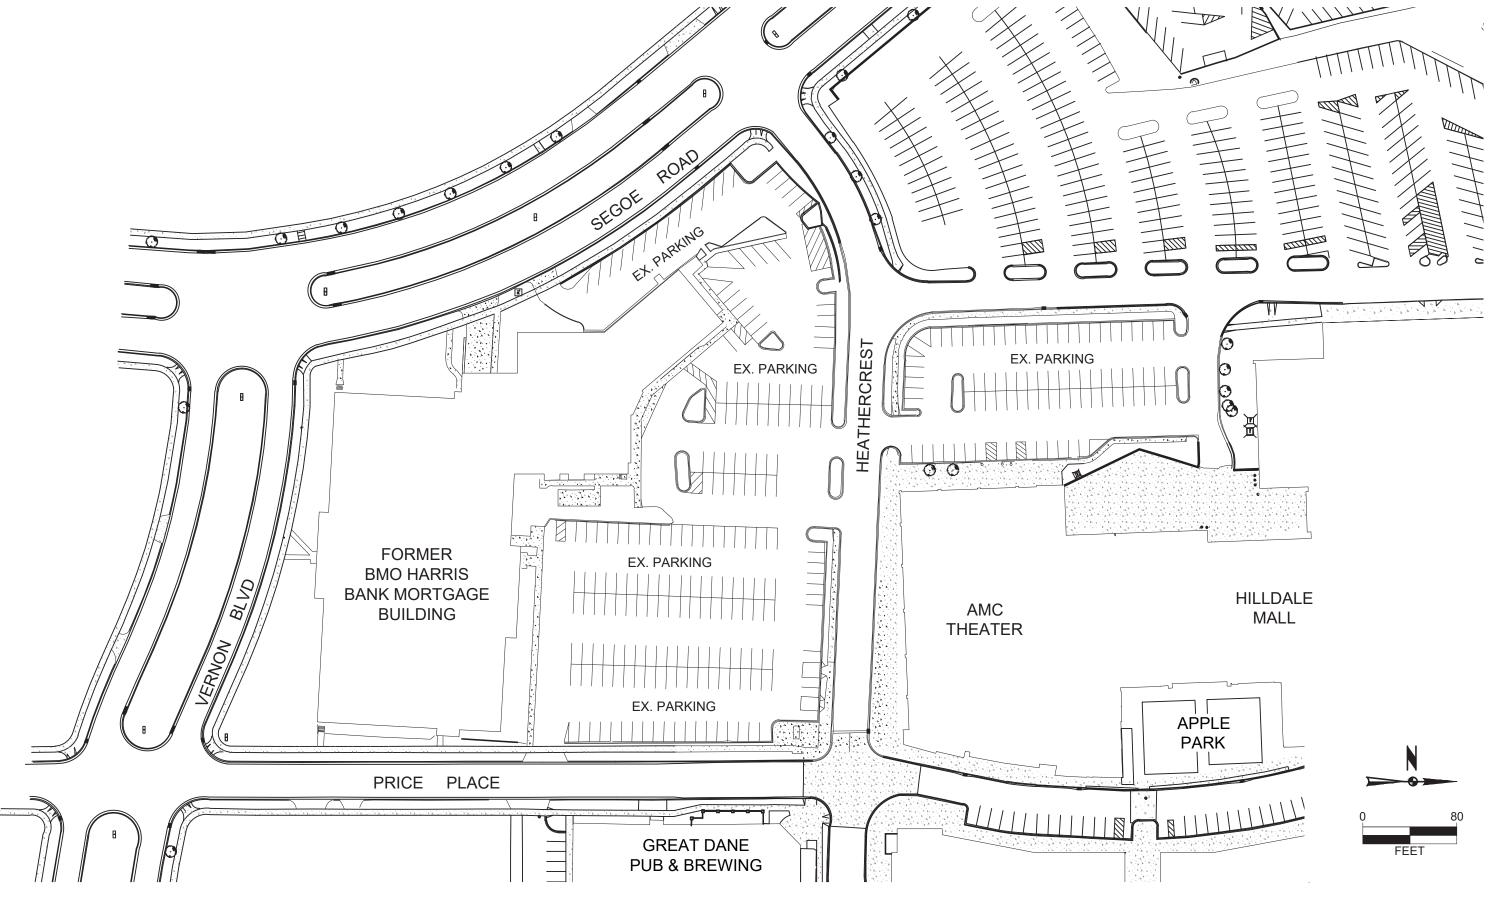

# HILLDALE PHASE 3

# GENERAL DEVELOPMENT PLAN

WS DEVELOPMENT

11.1.2021



HILLDALE AERIAL PHOTO CIRCA 1966





#### LOCATOR MAP







#### HILLDALE PHASING HISTORY



THE STREET (CHESTNUT HILL, MA)



SEAPORT (BOSTON, MA)



HILLDALE (MADISON, WI)

# WS PROJECTS/PRECEDENTS



MARKETSTREET (LYNNFIELD, MA)



HYDE PARK VILLAGE (TAMPA, FL)



HILLDALE (MADISON, WI)

# WS PROJECTS/PRECEDENTS







MCBURNEY LANE (HAPA COLLABORATIVE)



PIAZZA SIGNORIA



HERTIG JOHANS TORG GATA (LAND)







#### **EXISTING CONDITIONS**





























PHASE 3 SITE - NORTHEAST AERIAL











#### PROPOSED SITE PLAN





# INTERNAL SITE CIRCULATION









# **ALTERNATIVE 2**

# HEATHER CREST STREET ALTERNATIVES









#### SITE DIAGRAM FOR STREET FESTIVAL







# FIRE LANE & AERIAL APPARATUS















































































































#### PROPOSED SITE PLAN