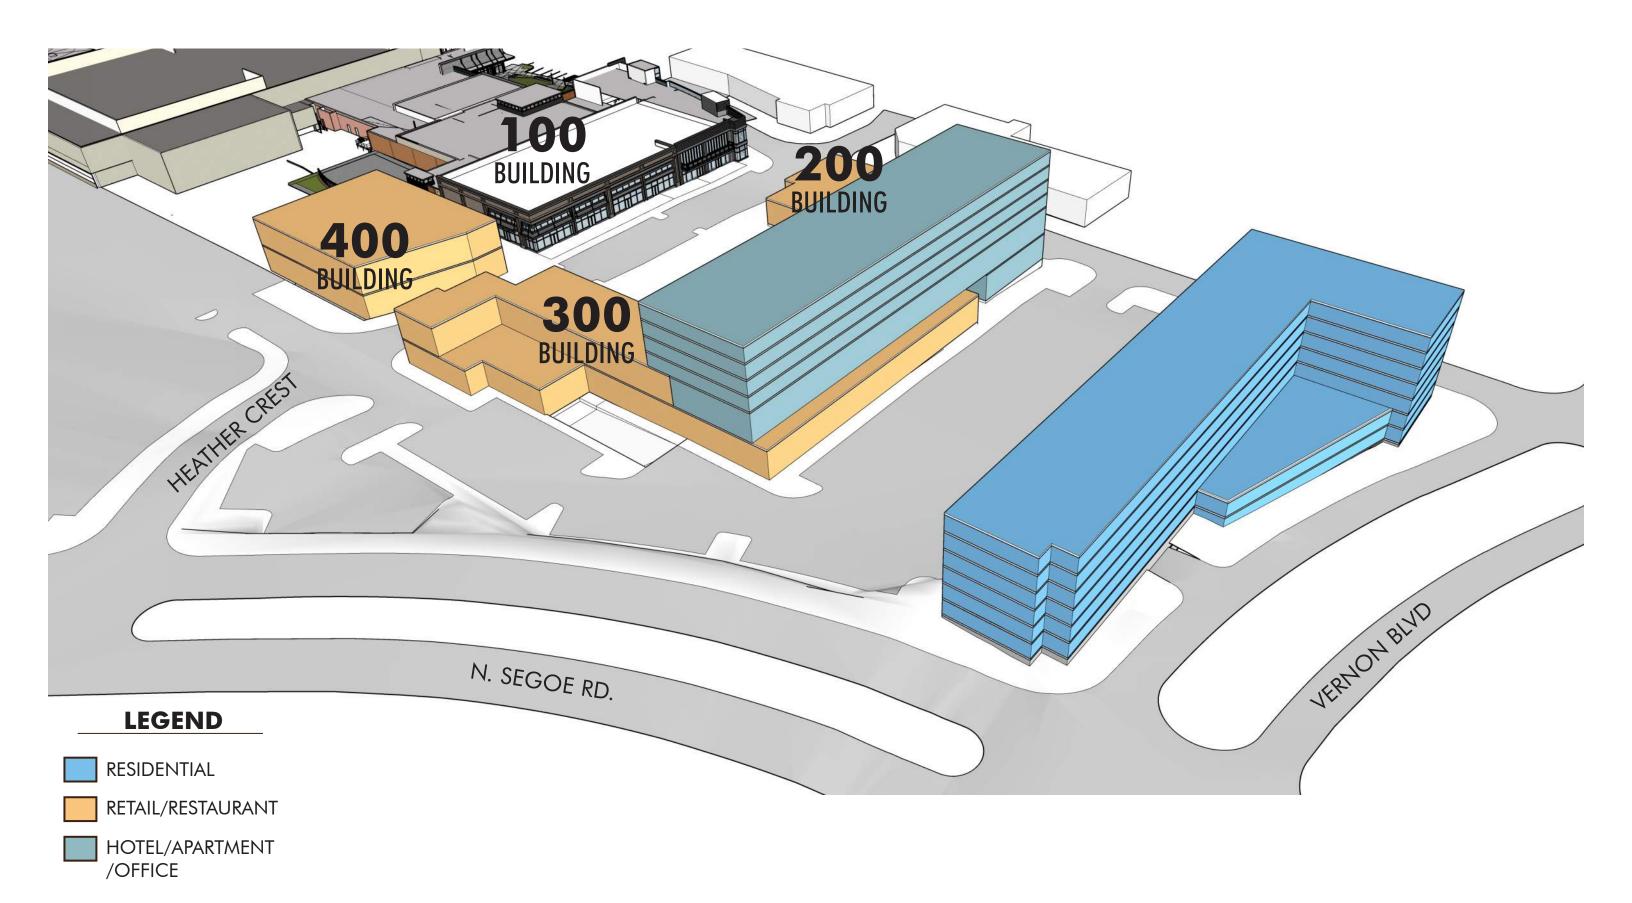

# HILLDALE PHASE 3

# GENERAL DEVELOPMENT PLAN

WS DEVELOPMENT

11.1.2021



HILLDALE AERIAL PHOTO CIRCA 1966





#### LOCATOR MAP







#### HILLDALE PHASING HISTORY



THE STREET (CHESTNUT HILL, MA)



SEAPORT (BOSTON, MA)



HILLDALE (MADISON, WI)

# WS PROJECTS/PRECEDENTS



MARKETSTREET (LYNNFIELD, MA)



HYDE PARK VILLAGE (TAMPA, FL)



HILLDALE (MADISON, WI)

# WS PROJECTS/PRECEDENTS







MCBURNEY LANE (HAPA COLLABORATIVE)



PIAZZA SIGNORIA



HERTIG JOHANS TORG GATA (LAND)







#### **EXISTING CONDITIONS**





























PHASE 3 SITE - NORTHEAST AERIAL











#### PROPOSED SITE PLAN





# INTERNAL SITE CIRCULATION









# **ALTERNATIVE 2**

# HEATHER CREST STREET ALTERNATIVES









#### SITE DIAGRAM FOR STREET FESTIVAL







# FIRE LANE & AERIAL APPARATUS















































































































#### PROPOSED SITE PLAN