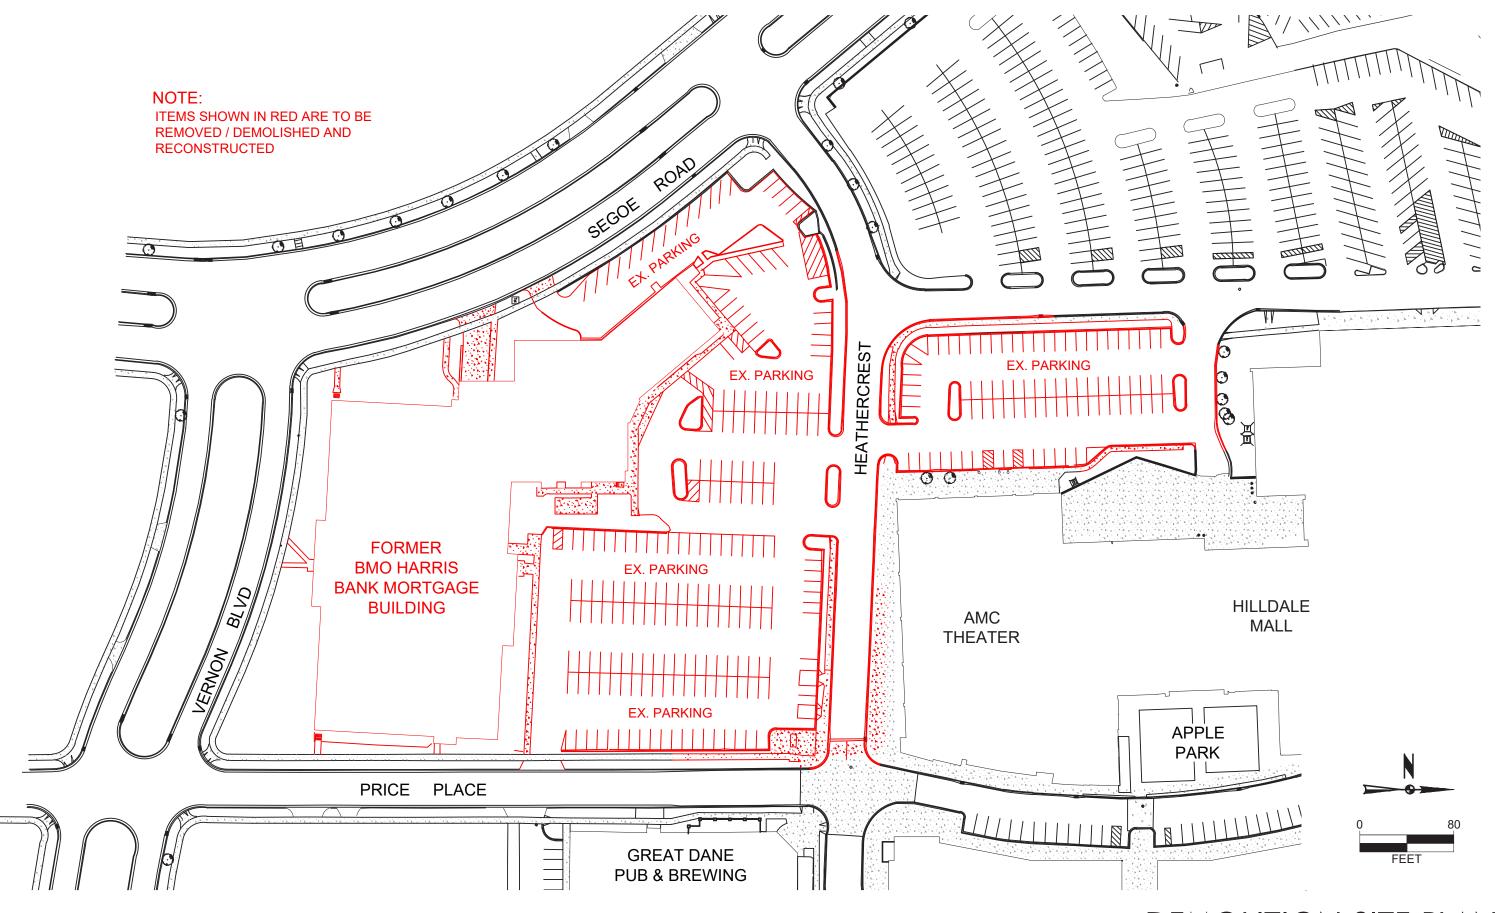

# HILLDALE PHASE 3

# GENERAL DEVELOPMENT PLAN

WS DEVELOPMENT

11.1.2021



HILLDALE AERIAL PHOTO CIRCA 1966





#### LOCATOR MAP







#### HILLDALE PHASING HISTORY



THE STREET (CHESTNUT HILL, MA)



SEAPORT (BOSTON, MA)



HILLDALE (MADISON, WI)

# WS PROJECTS/PRECEDENTS



MARKETSTREET (LYNNFIELD, MA)



HYDE PARK VILLAGE (TAMPA, FL)



HILLDALE (MADISON, WI)

# WS PROJECTS/PRECEDENTS







MCBURNEY LANE (HAPA COLLABORATIVE)



PIAZZA SIGNORIA



HERTIG JOHANS TORG GATA (LAND)







#### **EXISTING CONDITIONS**





























PHASE 3 SITE - NORTHEAST AERIAL











#### PROPOSED SITE PLAN





# INTERNAL SITE CIRCULATION









# **ALTERNATIVE 2**

# HEATHER CREST STREET ALTERNATIVES









#### SITE DIAGRAM FOR STREET FESTIVAL







# FIRE LANE & AERIAL APPARATUS















































































































#### PROPOSED SITE PLAN