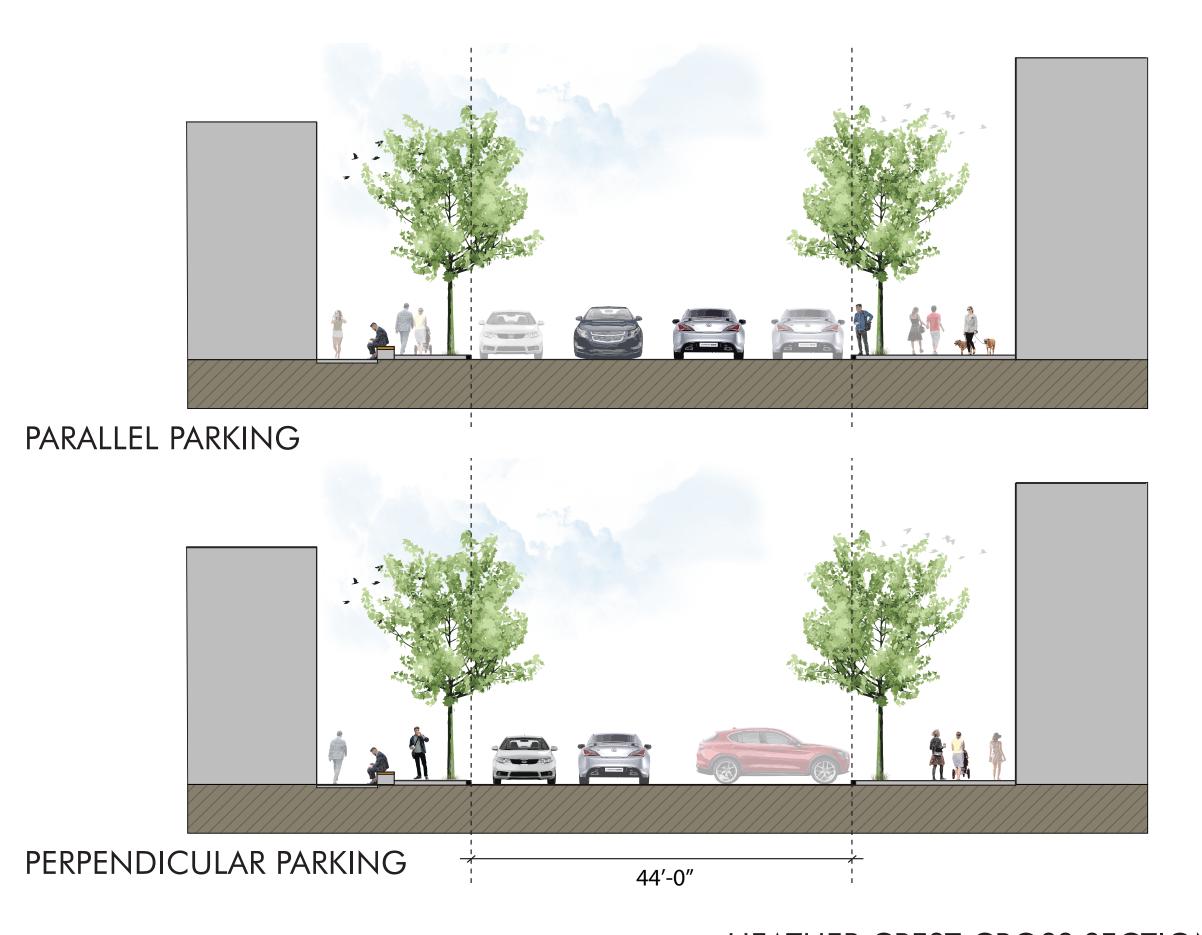

# HILLDALE PHASE 3

# GENERAL DEVELOPMENT PLAN

WS DEVELOPMENT

11.1.2021



HILLDALE AERIAL PHOTO CIRCA 1966





#### LOCATOR MAP







#### HILLDALE PHASING HISTORY



THE STREET (CHESTNUT HILL, MA)



SEAPORT (BOSTON, MA)



HILLDALE (MADISON, WI)

# WS PROJECTS/PRECEDENTS



MARKETSTREET (LYNNFIELD, MA)



HYDE PARK VILLAGE (TAMPA, FL)



HILLDALE (MADISON, WI)

# WS PROJECTS/PRECEDENTS







MCBURNEY LANE (HAPA COLLABORATIVE)



PIAZZA SIGNORIA



HERTIG JOHANS TORG GATA (LAND)







#### **EXISTING CONDITIONS**





























PHASE 3 SITE - NORTHEAST AERIAL











#### PROPOSED SITE PLAN





# INTERNAL SITE CIRCULATION









# **ALTERNATIVE 2**

# HEATHER CREST STREET ALTERNATIVES









#### SITE DIAGRAM FOR STREET FESTIVAL







# FIRE LANE & AERIAL APPARATUS















































































































#### PROPOSED SITE PLAN