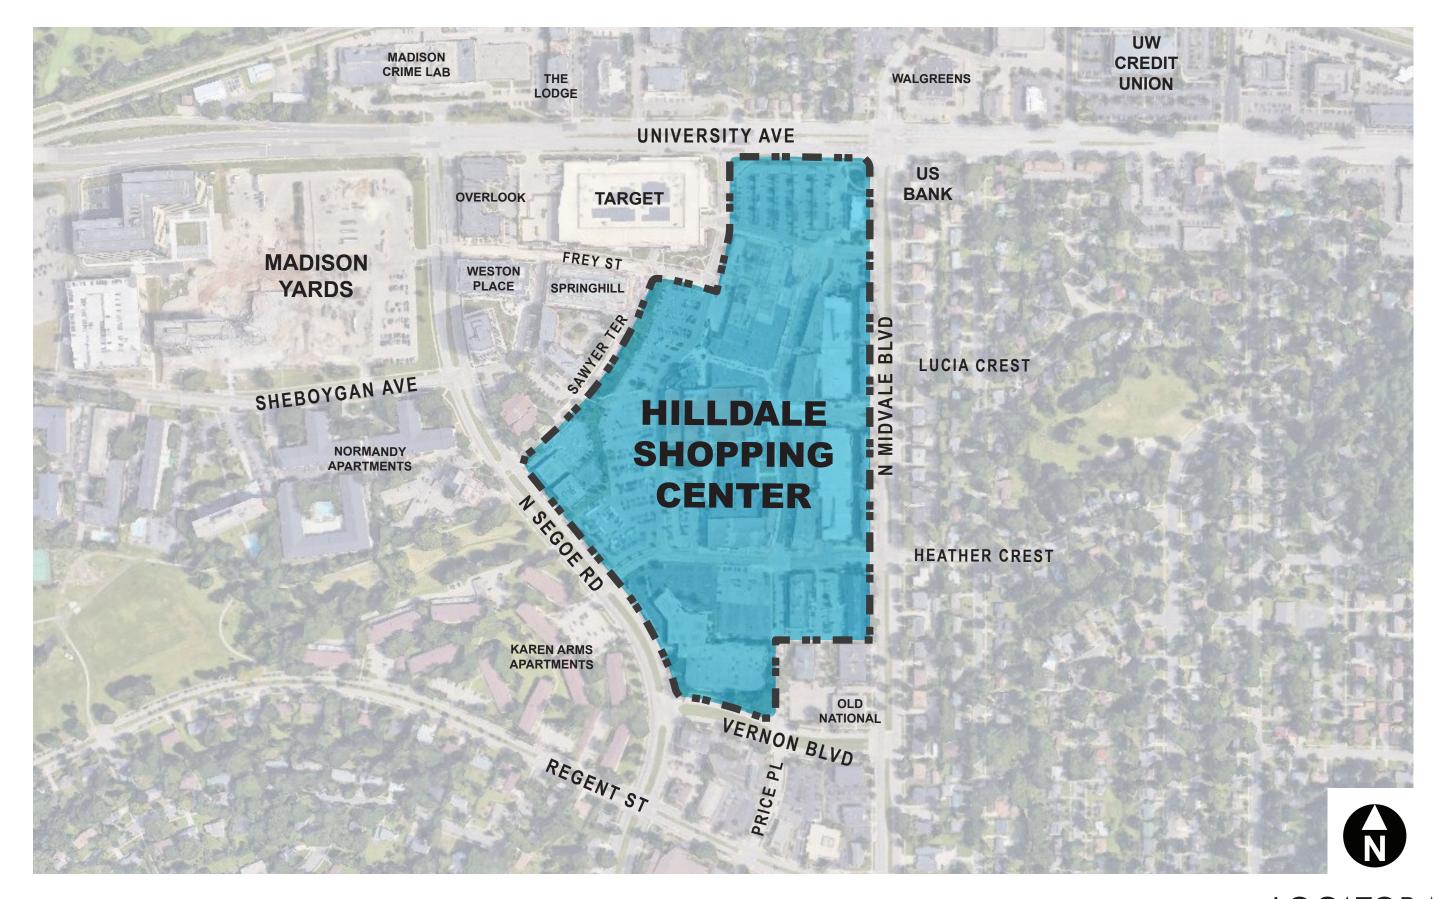

# HILLDALE PHASE 3

# GENERAL DEVELOPMENT PLAN

WS DEVELOPMENT

11.1.2021



HILLDALE AERIAL PHOTO CIRCA 1966





#### LOCATOR MAP







#### HILLDALE PHASING HISTORY



THE STREET (CHESTNUT HILL, MA)



SEAPORT (BOSTON, MA)



HILLDALE (MADISON, WI)

# WS PROJECTS/PRECEDENTS



MARKETSTREET (LYNNFIELD, MA)



HYDE PARK VILLAGE (TAMPA, FL)



HILLDALE (MADISON, WI)

# WS PROJECTS/PRECEDENTS







MCBURNEY LANE (HAPA COLLABORATIVE)



PIAZZA SIGNORIA



HERTIG JOHANS TORG GATA (LAND)







#### **EXISTING CONDITIONS**





























PHASE 3 SITE - NORTHEAST AERIAL











#### PROPOSED SITE PLAN





# INTERNAL SITE CIRCULATION









# **ALTERNATIVE 2**

# HEATHER CREST STREET ALTERNATIVES









#### SITE DIAGRAM FOR STREET FESTIVAL







# FIRE LANE & AERIAL APPARATUS