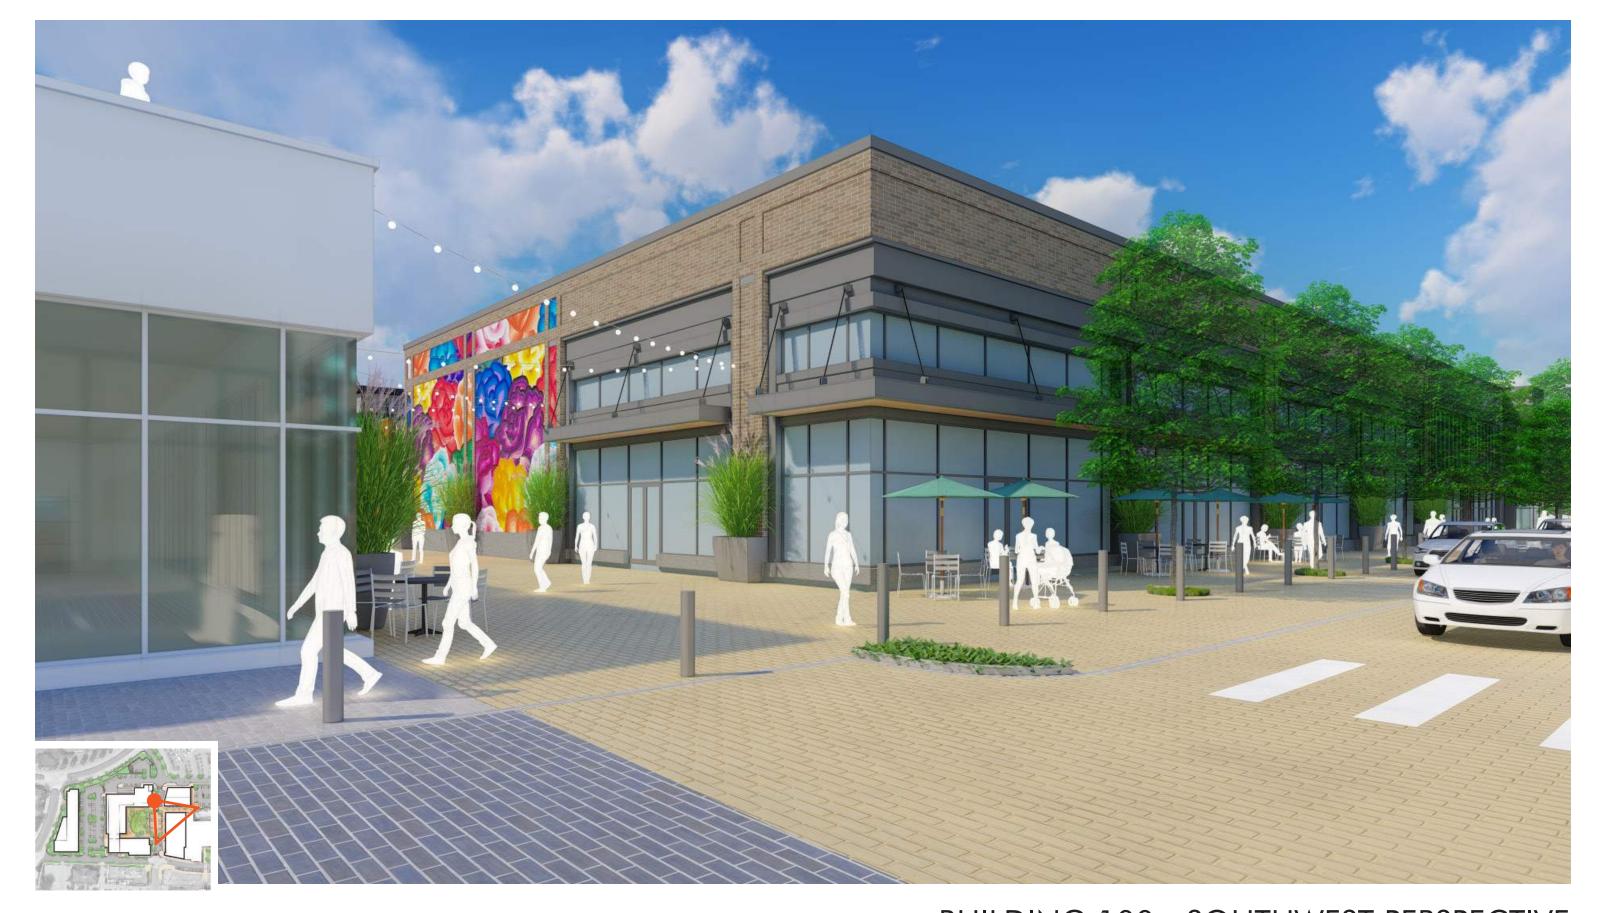

11.1.2021



HILLDALE AERIAL PHOTO CIRCA 1966





#### LOCATOR MAP







#### HILLDALE PHASING HISTORY



THE STREET (CHESTNUT HILL, MA)



SEAPORT (BOSTON, MA)



HILLDALE (MADISON, WI)

# WS PROJECTS/PRECEDENTS



MARKETSTREET (LYNNFIELD, MA)



HYDE PARK VILLAGE (TAMPA, FL)



HILLDALE (MADISON, WI)

# WS PROJECTS/PRECEDENTS







MCBURNEY LANE (HAPA COLLABORATIVE)



PIAZZA SIGNORIA



HERTIG JOHANS TORG GATA (LAND)







#### **EXISTING CONDITIONS**





























PHASE 3 SITE - NORTHEAST AERIAL











#### PROPOSED SITE PLAN





# INTERNAL SITE CIRCULATION









# **ALTERNATIVE 2**

# HEATHER CREST STREET ALTERNATIVES









#### SITE DIAGRAM FOR STREET FESTIVAL







# FIRE LANE & AERIAL APPARATUS















































































































#### PROPOSED SITE PLAN