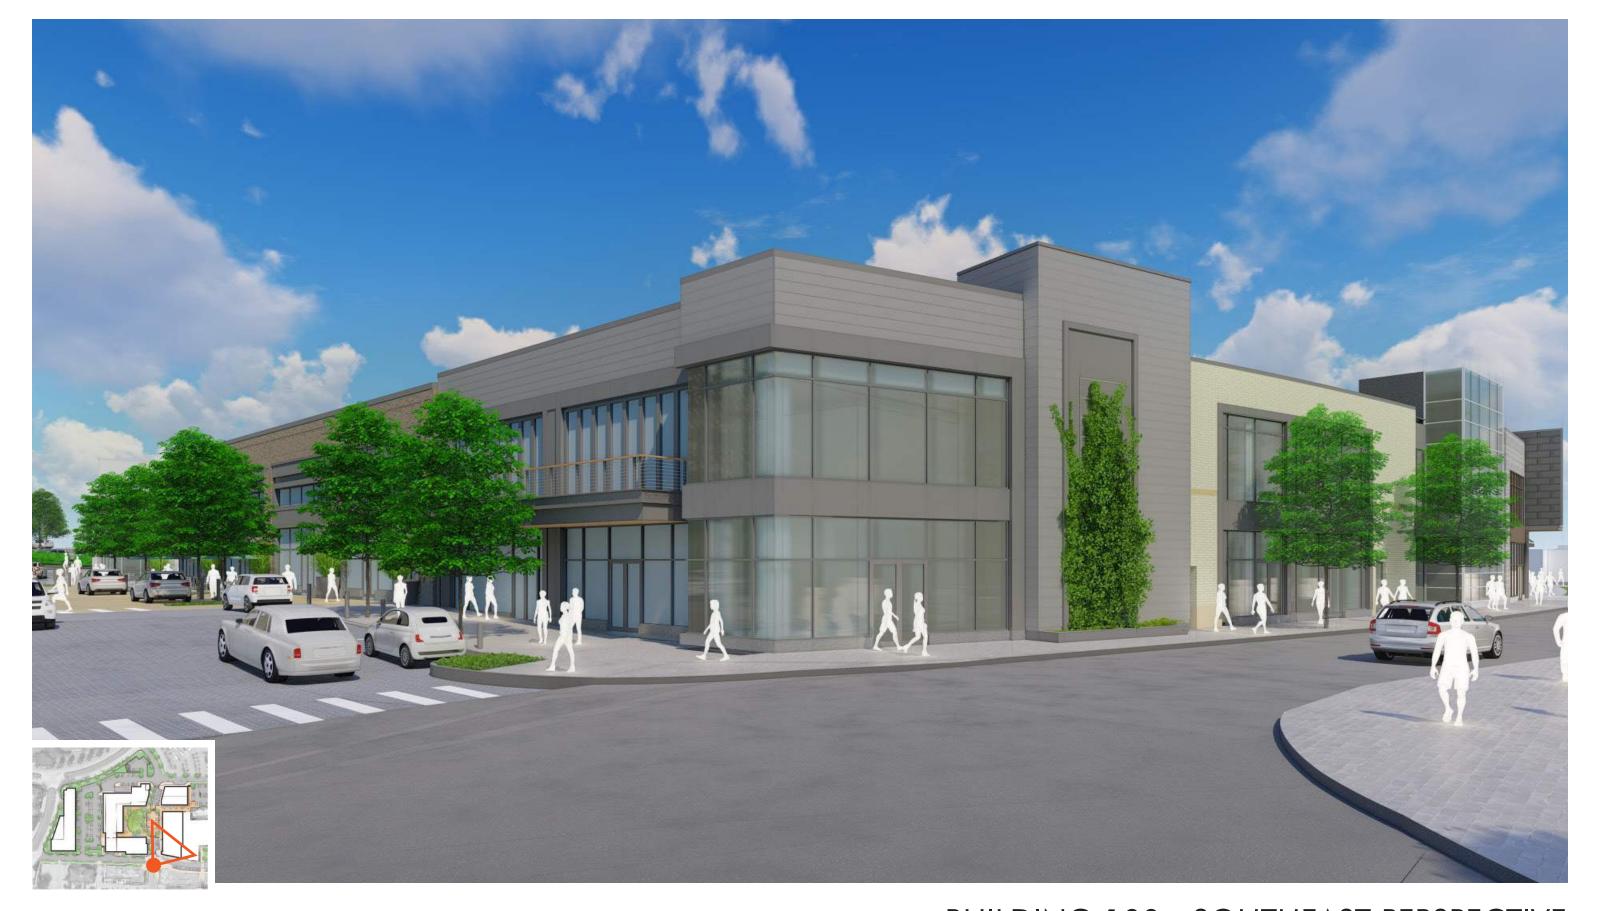

WS DEVELOPMENT

11.1.2021



HILLDALE AERIAL PHOTO CIRCA 1966





#### LOCATOR MAP







#### HILLDALE PHASING HISTORY



THE STREET (CHESTNUT HILL, MA)



SEAPORT (BOSTON, MA)



HILLDALE (MADISON, WI)

# WS PROJECTS/PRECEDENTS



MARKETSTREET (LYNNFIELD, MA)



HYDE PARK VILLAGE (TAMPA, FL)



HILLDALE (MADISON, WI)

# WS PROJECTS/PRECEDENTS







MCBURNEY LANE (HAPA COLLABORATIVE)



PIAZZA SIGNORIA



HERTIG JOHANS TORG GATA (LAND)







#### **EXISTING CONDITIONS**





























PHASE 3 SITE - NORTHEAST AERIAL











#### PROPOSED SITE PLAN





# INTERNAL SITE CIRCULATION









# **ALTERNATIVE 2**

# HEATHER CREST STREET ALTERNATIVES









#### SITE DIAGRAM FOR STREET FESTIVAL







# FIRE LANE & AERIAL APPARATUS















































































































#### PROPOSED SITE PLAN