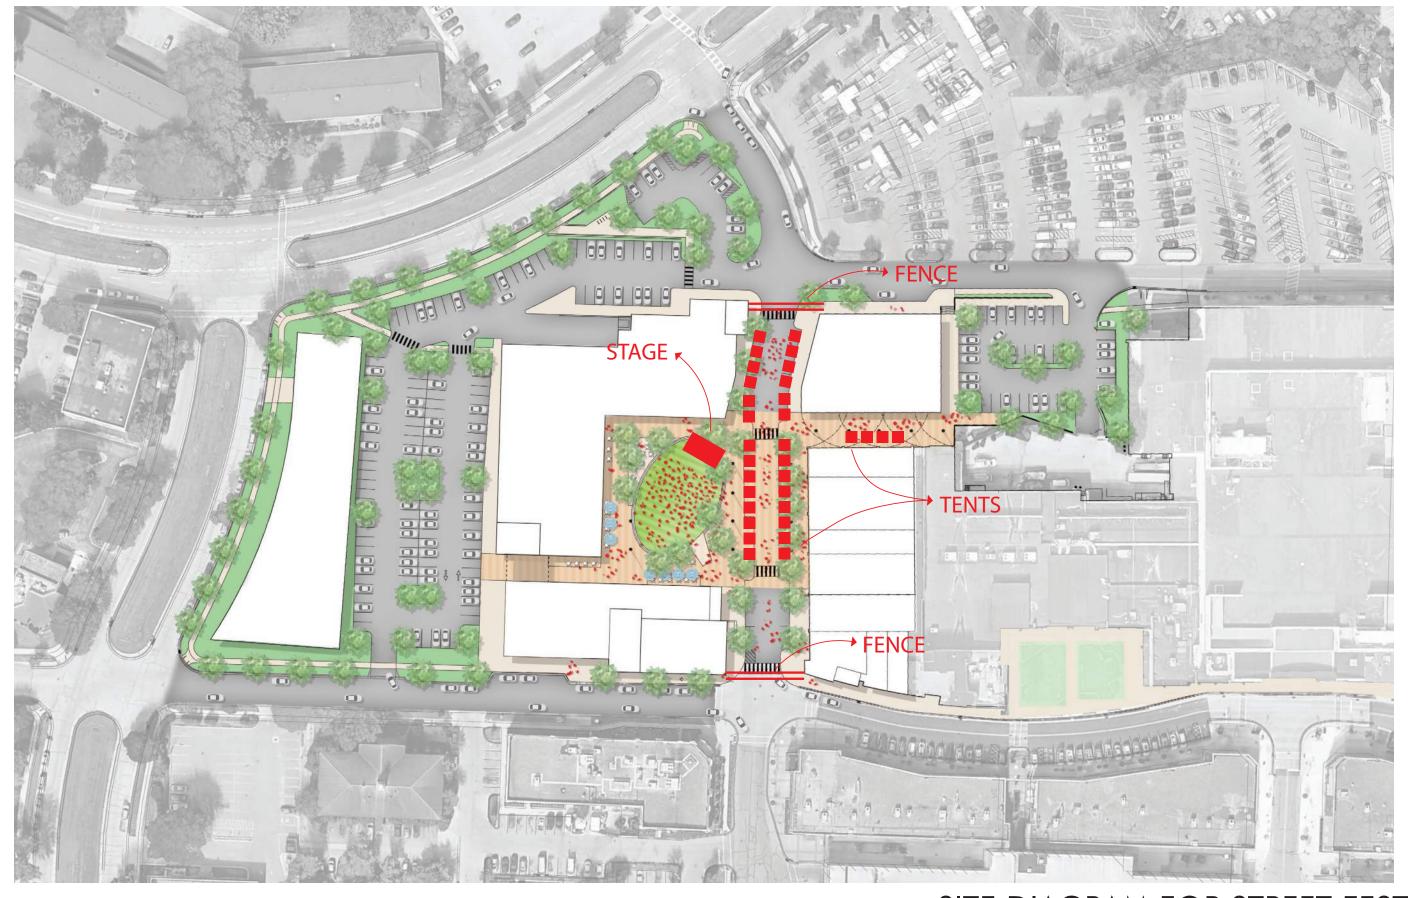

# HILLDALE PHASE 3

# GENERAL DEVELOPMENT PLAN

WS DEVELOPMENT

11.1.2021



HILLDALE AERIAL PHOTO CIRCA 1966





#### LOCATOR MAP







#### HILLDALE PHASING HISTORY



THE STREET (CHESTNUT HILL, MA)



SEAPORT (BOSTON, MA)



HILLDALE (MADISON, WI)

# WS PROJECTS/PRECEDENTS



MARKETSTREET (LYNNFIELD, MA)



HYDE PARK VILLAGE (TAMPA, FL)



HILLDALE (MADISON, WI)

# WS PROJECTS/PRECEDENTS







MCBURNEY LANE (HAPA COLLABORATIVE)



PIAZZA SIGNORIA



HERTIG JOHANS TORG GATA (LAND)







#### **EXISTING CONDITIONS**





























PHASE 3 SITE - NORTHEAST AERIAL











#### PROPOSED SITE PLAN





# INTERNAL SITE CIRCULATION









# **ALTERNATIVE 2**

# HEATHER CREST STREET ALTERNATIVES









#### SITE DIAGRAM FOR STREET FESTIVAL







# FIRE LANE & AERIAL APPARATUS















































































































#### PROPOSED SITE PLAN