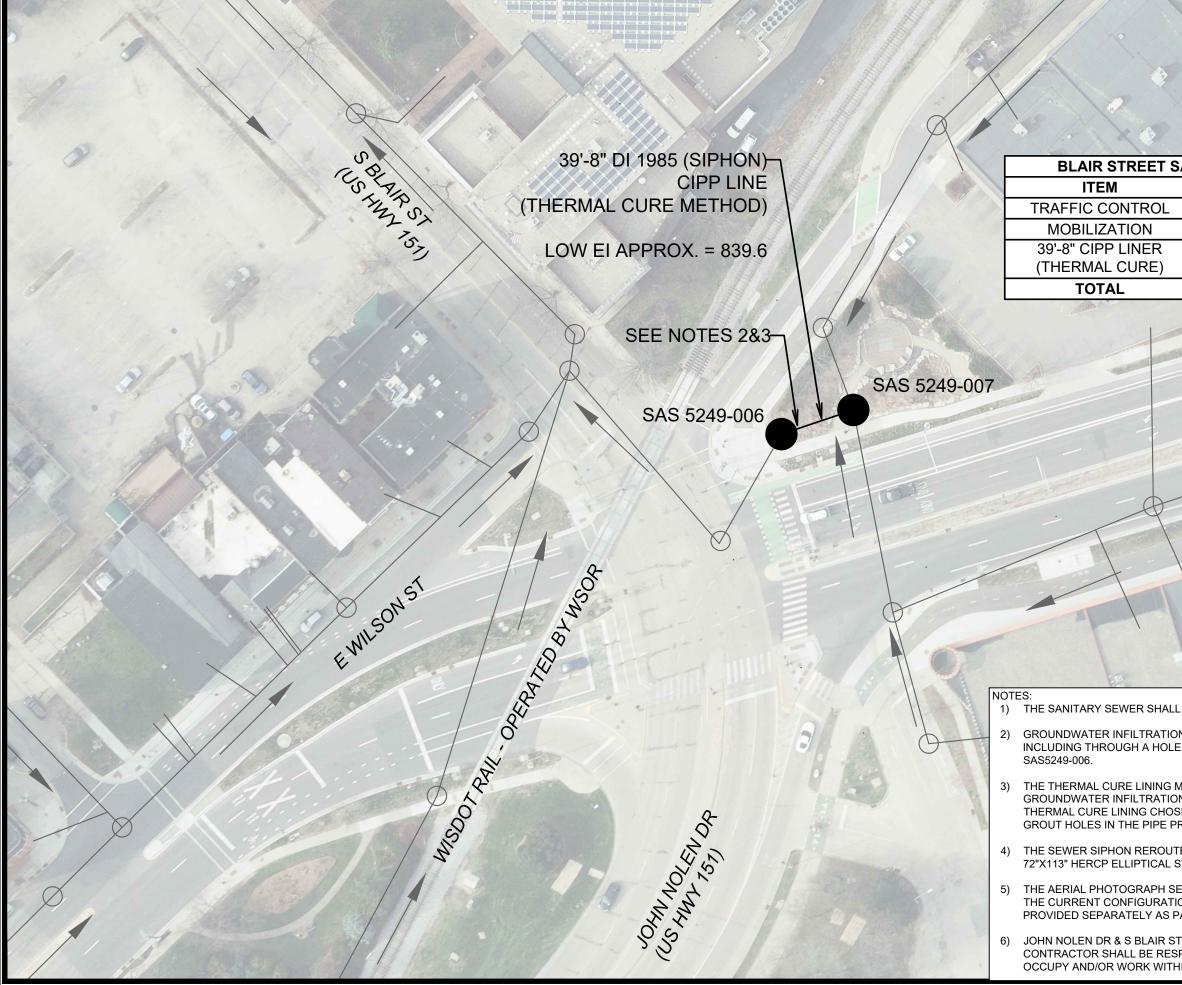

| 5AN                                                                                                                                                                                                                                                                                                                                               | IITARY SEWER S |                                |            |                      |                                              | ad By: EAC Date: 5/30/2024 2:27 PM Scale: NTS                     |  |
|---------------------------------------------------------------------------------------------------------------------------------------------------------------------------------------------------------------------------------------------------------------------------------------------------------------------------------------------------|----------------|--------------------------------|------------|----------------------|----------------------------------------------|-------------------------------------------------------------------|--|
|                                                                                                                                                                                                                                                                                                                                                   |                | SESTIMATED COST<br>\$20,000.00 | 1          | 1                    | <br><br>MARK                                 | Designed E<br>15295                                               |  |
| $\neg$                                                                                                                                                                                                                                                                                                                                            | L.S<br>L.S     | \$35,000.00                    | <b>L</b> 4 | 0                    | 1                                            | 6                                                                 |  |
|                                                                                                                                                                                                                                                                                                                                                   |                |                                |            | 08701                | S<br>7                                       | 9536                                                              |  |
|                                                                                                                                                                                                                                                                                                                                                   | L.F.           | \$44,250.00                    | 1          | -                    | MADISON, WI                                  |                                                                   |  |
|                                                                                                                                                                                                                                                                                                                                                   | -              | \$99,250.00                    |            |                      | <sup>4</sup> DI;                             |                                                                   |  |
| WILLIAMSON ST                                                                                                                                                                                                                                                                                                                                     |                |                                |            | STREET SIPHON REPAIR | ITATION - BLAIR STREET SANITARY SEWER SIPHON | MH2MH115295-BLAIR ST SIPHON/CAD/15295 BPW Exhibit.dwg CONTRACT NO |  |
| L BE LINED USING THERMAL CURE METHODS.<br>IN HAS HISTORICALLY BEEN OBSERVED WITHIN THIS PIPE,<br>E LOCATED APPROXIMATELY 6 FEET UPSTREAM OF<br>METHOD CHOSEN FOR THIS WORK SHALL ACCOUNT FOR<br>IN INTO THE PIPE. DEPENDING ON THE METHOD OF<br>SEN FOR THIS WORK, THE CONTRACTOR MAY NEED TO<br>RIOR TO LINING TO STOP GROUNDWATER INFILTRATION. |                |                                |            | BLW FLAN - BLAIR SI  | IPP LINING REHABIL                           | \Fps2\data2\Encommon\Trenchless\2024 MH2MH\15295-BLAIR            |  |
| TES SANITARY GRAVITY SEWER BELOW AN EXISTING<br>STORM PIPE DRAINING TO LAKE MONONA.<br>EEN ON THIS SHEET IS OUTDATED AND DOES NOT REFLECT                                                                                                                                                                                                         |                |                                |            |                      |                                              |                                                                   |  |
| ON OF THIS INTERSECTION. SEE THE AERIAL PHOTOGRAPH<br>PART OF THE CONTRACT DOCUMENTS.                                                                                                                                                                                                                                                             |                |                                |            |                      |                                              |                                                                   |  |
| T ARE BOTH PART OF US HIGHWAY 151. IF NECESSARY, THE<br>PONSIBLE FOR OBTAINING ANY PERMITS REQUIRED TO<br>HIN THE HIGHWAY RIGHT OF WAY DURING THIS PROJECT.                                                                                                                                                                                       |                |                                |            | 15295<br>M-1         |                                              |                                                                   |  |