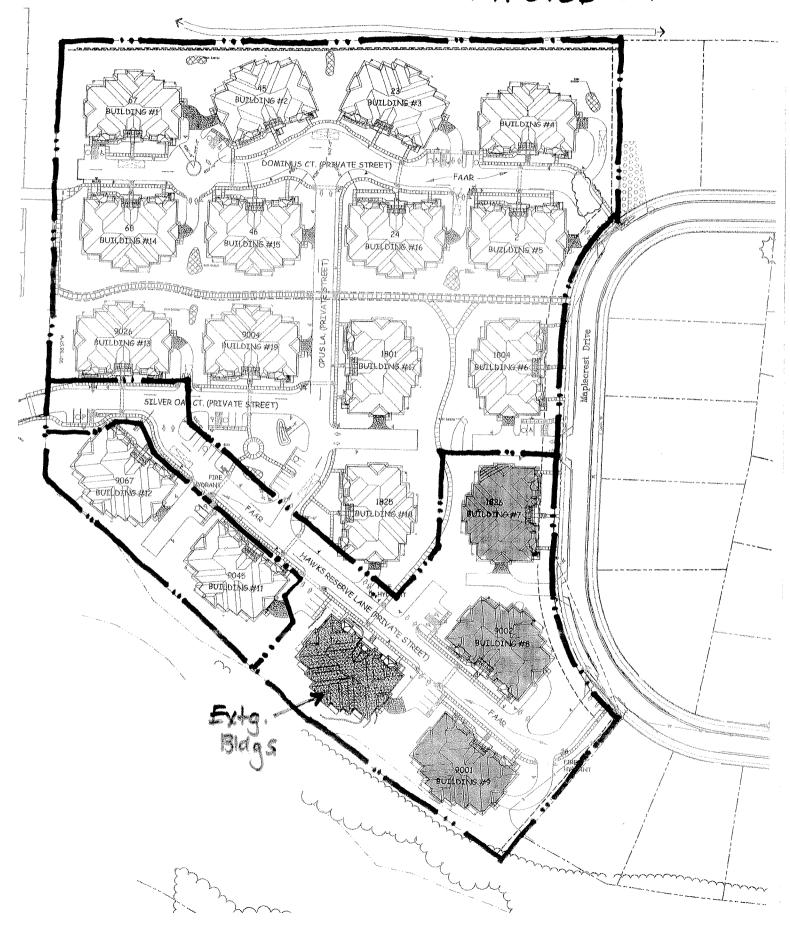

## **Description for Lot 53 of Hawks Landing**

August 26, 2009

We are proposing to modify the approved site plan by replacing (10) 6-unit buildings with (19) duplex units. We are also proposing to replace (5) 6-unit buildings and with (5) 10-unit buildings. The overall density will change from 114 units to 112 units.

## PREVIOUSLY APPROVED SITE

Middleton, Wisconsin 53562 608-836-3690 Fax 836-6934

Consultant

Notes I, EACH GARAGE IS DESIGNED TO ACCOMDATE A HANDICAP ACCESSIBLE PARKING STALL IF NEEDED BY CONDO OWNER.

UDC Informational Submittal - August 13, 2009