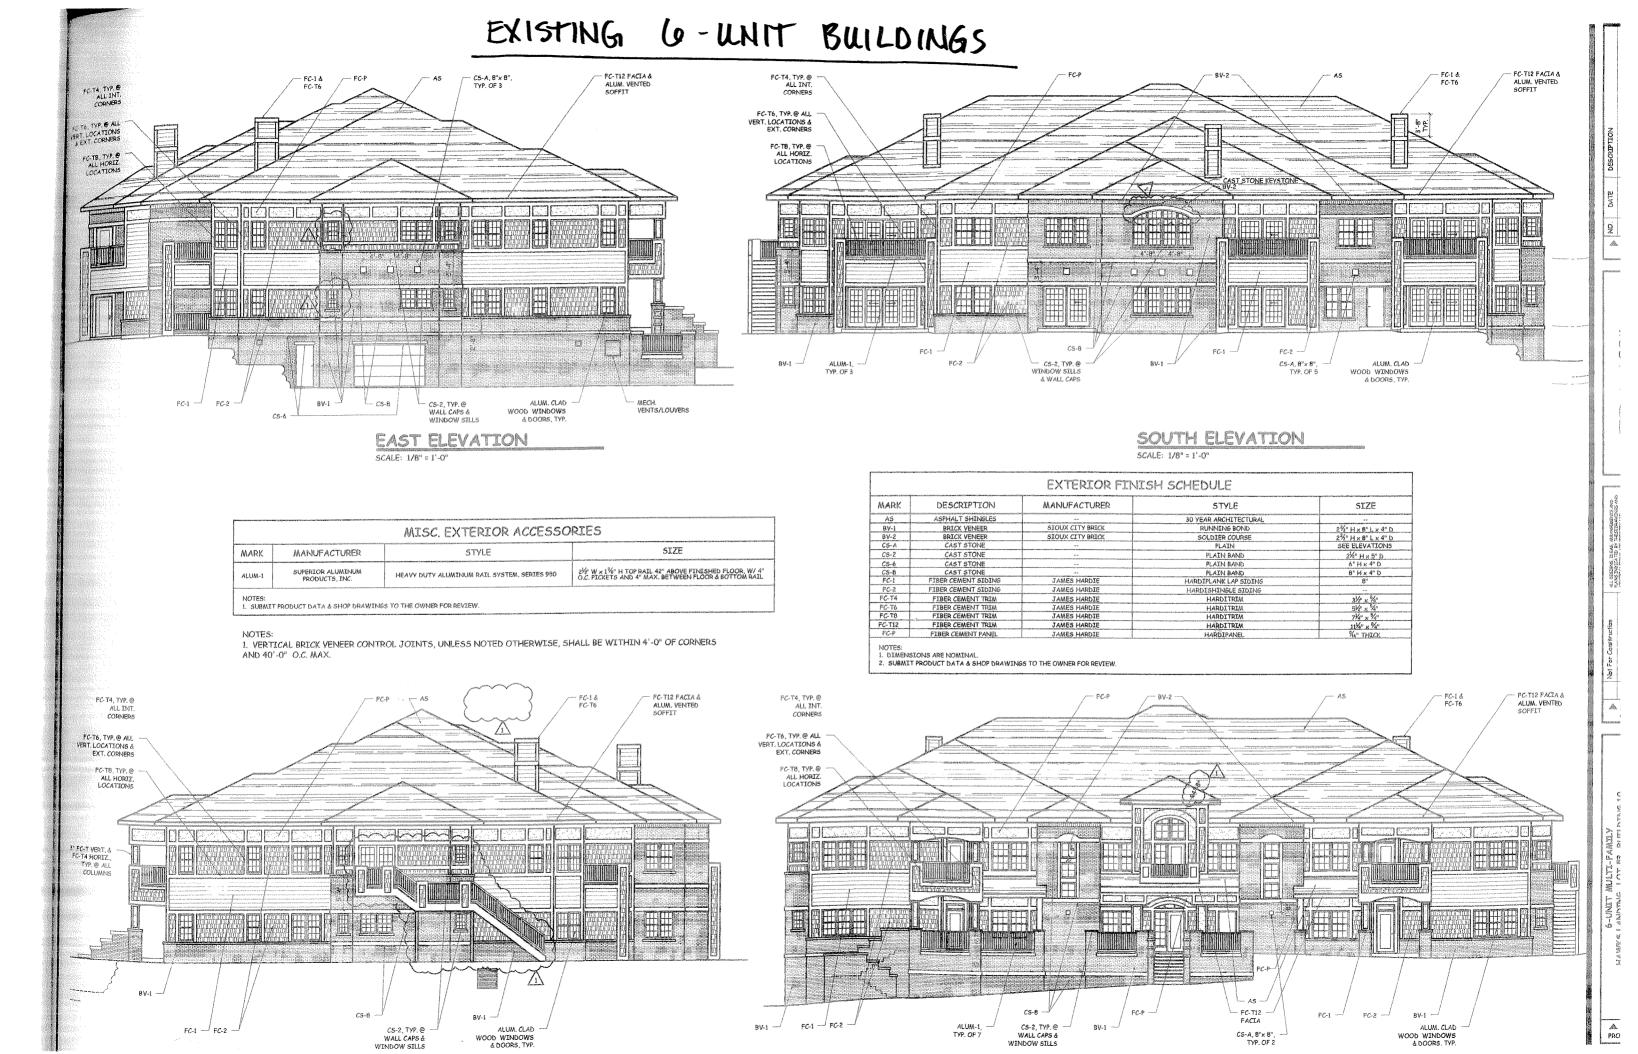

Lot 53 of Hawks Landing Golf Club 1802 Maple Crest Drive

Drawing Title
Concept Elevations SCALE 1/8"=1"

0922

A-I.I