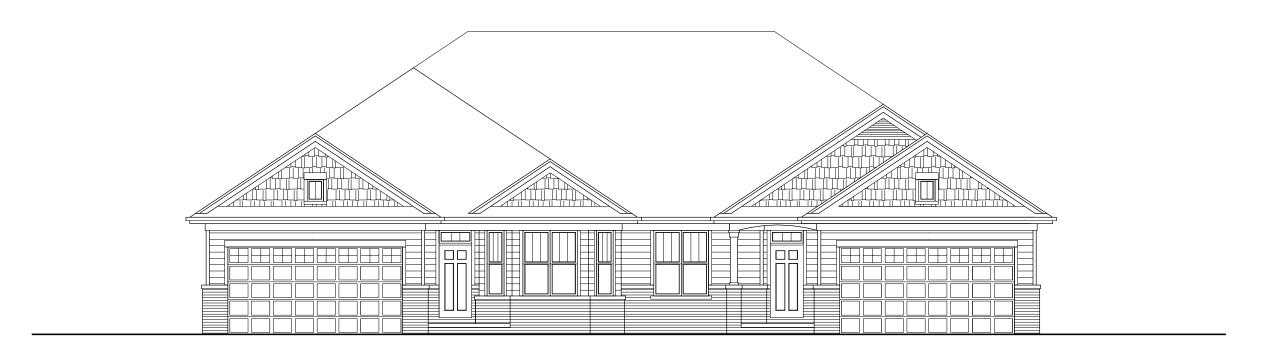

## **Description for Lot 53 of Hawks Landing**

August 26, 2009

We are proposing to modify the approved site plan by replacing (10) 6-unit buildings with (19) duplex units. We are also proposing to replace (5) 6-unit buildings and with (5) 10-unit buildings. The overall density will change from 114 units to 112 units.

Comments from the previous UDC meeting have been incorporated into the site design. The exterior architecture of the proposed buildings will be determined as the design process continues. The intent will be to implement some diversity of design while keeping a cohesive and attractive development.

The individual duplex buildings may be designed to allow some modification of plan and elevations to accommodate individual owners' preferences.