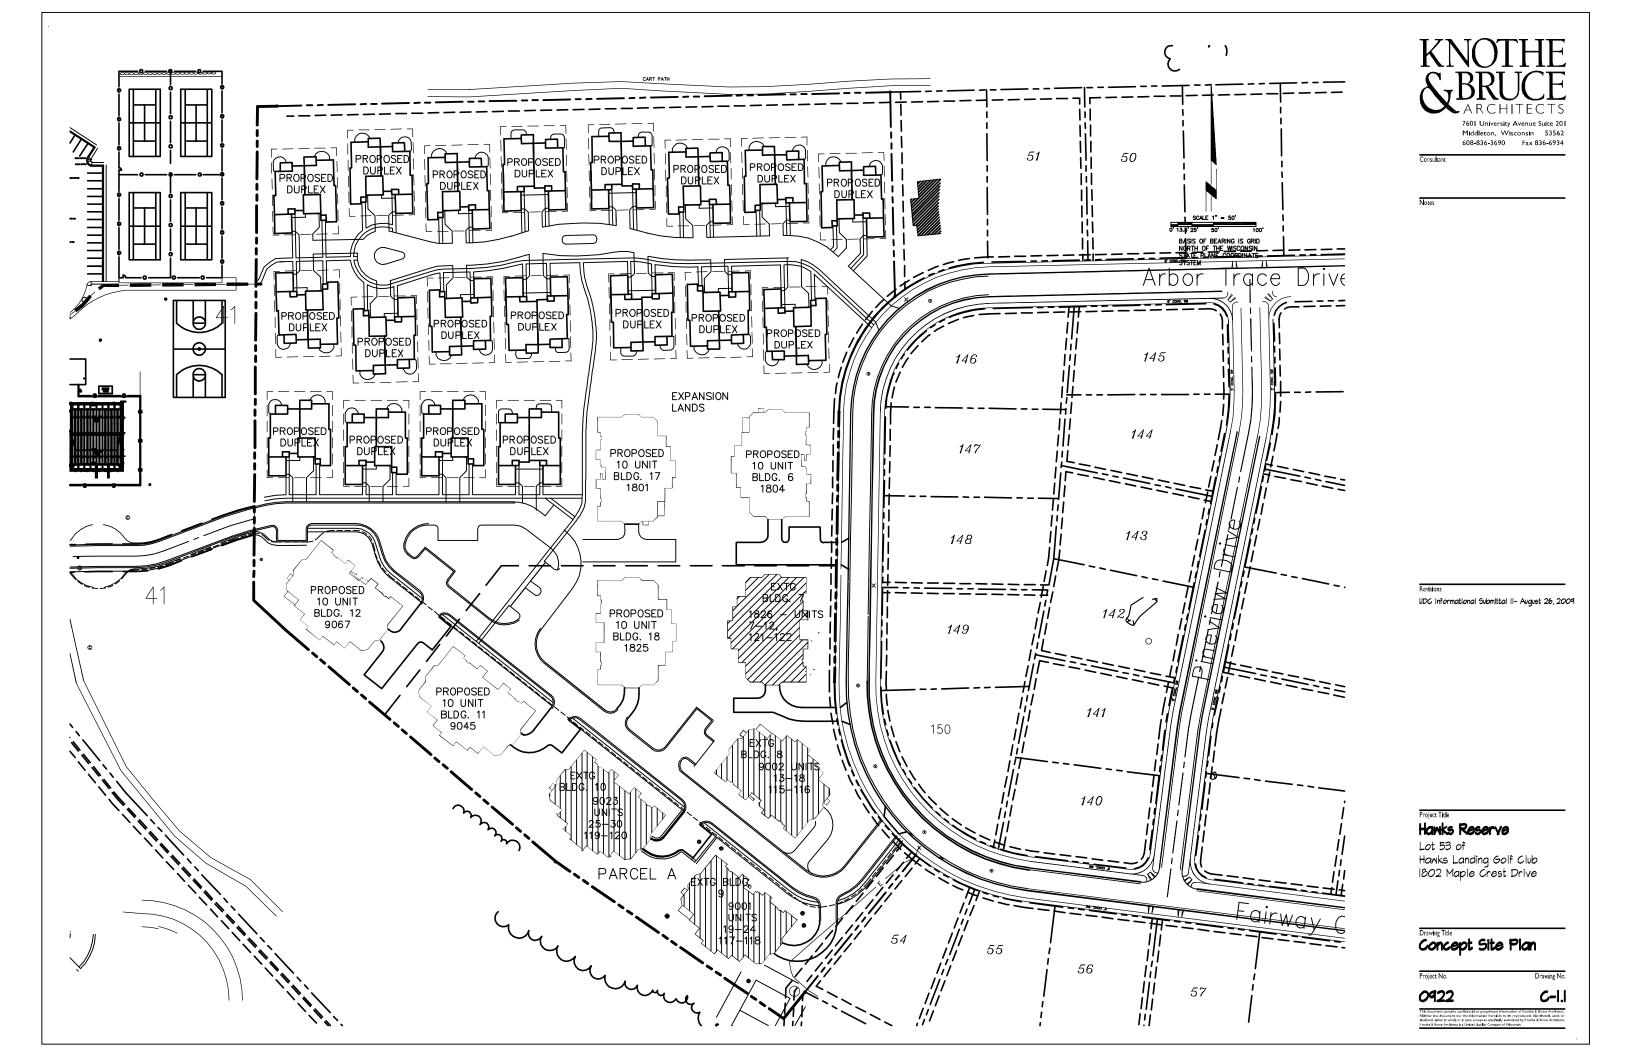

## **Description for Lot 53 of Hawks Landing**

August 26, 2009

We are proposing to modify the approved site plan by replacing (10) 6-unit buildings with (19) duplex units. We are also proposing to replace (5) 6-unit buildings and with (5) 10-unit buildings. The overall density will change from 114 units to 112 units.

Comments from the previous UDC meeting have been incorporated into the site design. The exterior architecture of the proposed buildings will be determined as the design process continues. The intent will be to implement some diversity of design while keeping a cohesive and attractive development.

The individual duplex buildings may be designed to allow some modification of plan and elevations to accommodate individual owners' preferences.