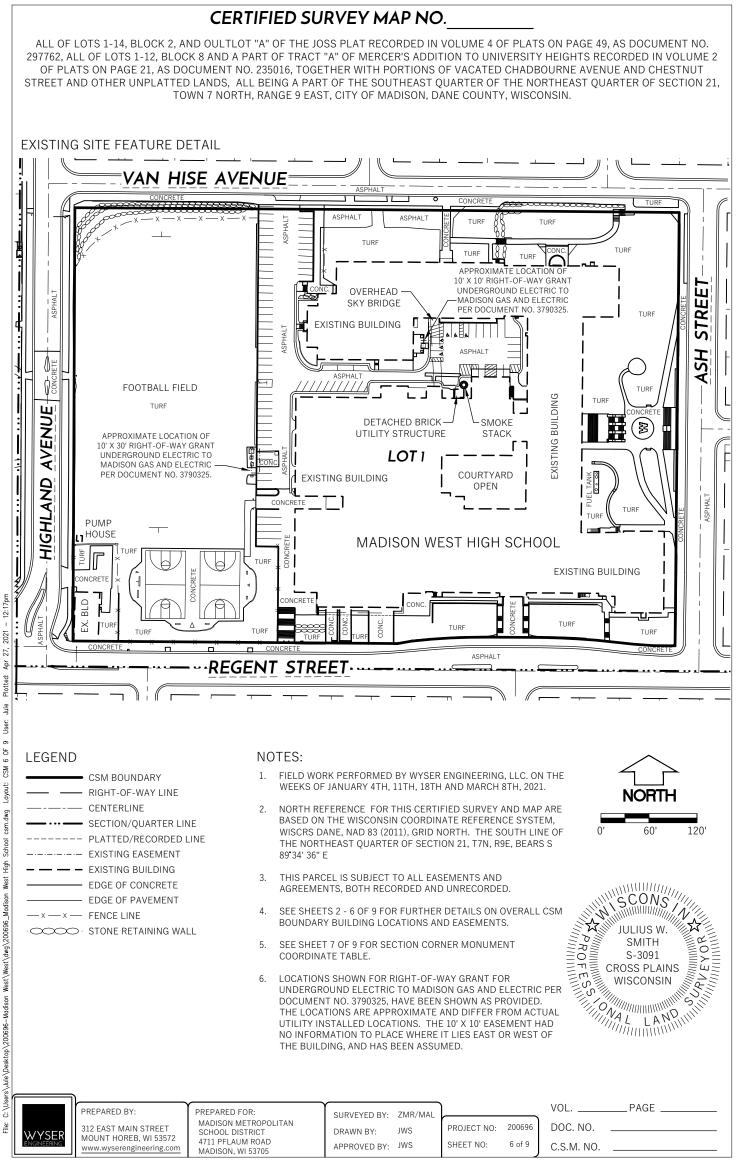

ALL OF LOTS 1-14, BLOCK 2, AND OULTLOT "A" OF THE JOSS PLAT RECORDED IN VOLUME 4 OF PLATS ON PAGE 49, AS DOCUMENT NO. 297762, ALL OF LOTS 1-12, BLOCK 8 AND A PART OF TRACT "A" OF MERCER'S ADDITION TO UNIVERSITY HEIGHTS RECORDED IN VOLUME 2 OF PLATS ON PAGE 21, AS DOCUMENT NO. 235016, TOGETHER WITH PORTIONS OF VACATED CHADBOURNE AVENUE AND CHESTNUT STREET AND OTHER UNPLATTED LANDS, ALL BEING A PART OF THE SOUTHEAST QUARTER OF THE NORTHEAST QUARTER OF SECTION 21, TOWN 7 NORTH, RANGE 9 EAST, CITY OF MADISON, DANE COUNTY, WISCONSIN.

### CERTIFIED SURVEY MAP NO.

ALL OF LOTS 1-14, BLOCK 2, AND OULTLOT "A" OF THE JOSS PLAT RECORDED IN VOLUME 4 OF PLATS ON PAGE 49, AS DOCUMENT NO. 297762, ALL OF LOTS 1-12, BLOCK 8 AND A PART OF TRACT "A" OF MERCER'S ADDITION TO UNIVERSITY HEIGHTS RECORDED IN VOLUME 2 OF PLATS ON PAGE 21, AS DOCUMENT NO. 235016, TOGETHER WITH PORTIONS OF VACATED CHADBOURNE AVENUE AND CHESTNUT STREET AND OTHER UNPLATTED LANDS, ALL BEING A PART OF THE SOUTHEAST QUARTER OF THE NORTHEAST QUARTER OF SECTION 21, TOWN 7 NORTH, RANGE 9 EAST, CITY OF MADISON, DANE COUNTY, WISCONSIN.