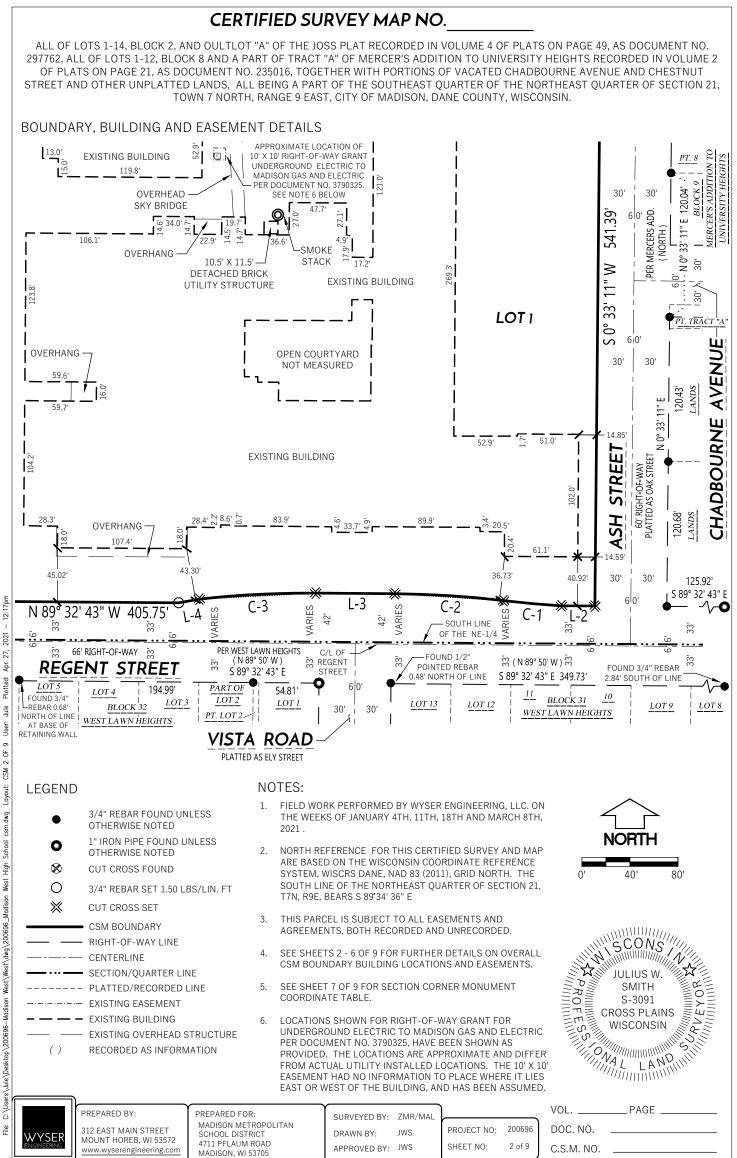

ALL OF LOTS 1-14, BLOCK 2, AND OULTLOT "A" OF THE JOSS PLAT RECORDED IN VOLUME 4 OF PLATS ON PAGE 49, AS DOCUMENT NO. 297762, ALL OF LOTS 1-12, BLOCK 8 AND A PART OF TRACT "A" OF MERCER'S ADDITION TO UNIVERSITY HEIGHTS RECORDED IN VOLUME 2 OF PLATS ON PAGE 21, AS DOCUMENT NO. 235016, TOGETHER WITH PORTIONS OF VACATED CHADBOURNE AVENUE AND CHESTNUT STREET AND OTHER UNPLATTED LANDS, ALL BEING A PART OF THE SOUTHEAST QUARTER OF THE NORTHEAST QUARTER OF SECTION 21, TOWN 7 NORTH, RANGE 9 EAST, CITY OF MADISON, DANE COUNTY, WISCONSIN.

### CERTIFIED SURVEY MAP NO.

ALL OF LOTS 1-14, BLOCK 2, AND OULTLOT "A" OF THE JOSS PLAT RECORDED IN VOLUME 4 OF PLATS ON PAGE 49, AS DOCUMENT NO. 297762, ALL OF LOTS 1-12, BLOCK 8 AND A PART OF TRACT "A" OF MERCER'S ADDITION TO UNIVERSITY HEIGHTS RECORDED IN VOLUME 2 OF PLATS ON PAGE 21, AS DOCUMENT NO. 235016, TOGETHER WITH PORTIONS OF VACATED CHADBOURNE AVENUE AND CHESTNUT STREET AND OTHER UNPLATTED LANDS, ALL BEING A PART OF THE SOUTHEAST QUARTER OF THE NORTHEAST QUARTER OF SECTION 21, TOWN 7 NORTH, RANGE 9 EAST, CITY OF MADISON, DANE COUNTY, WISCONSIN.