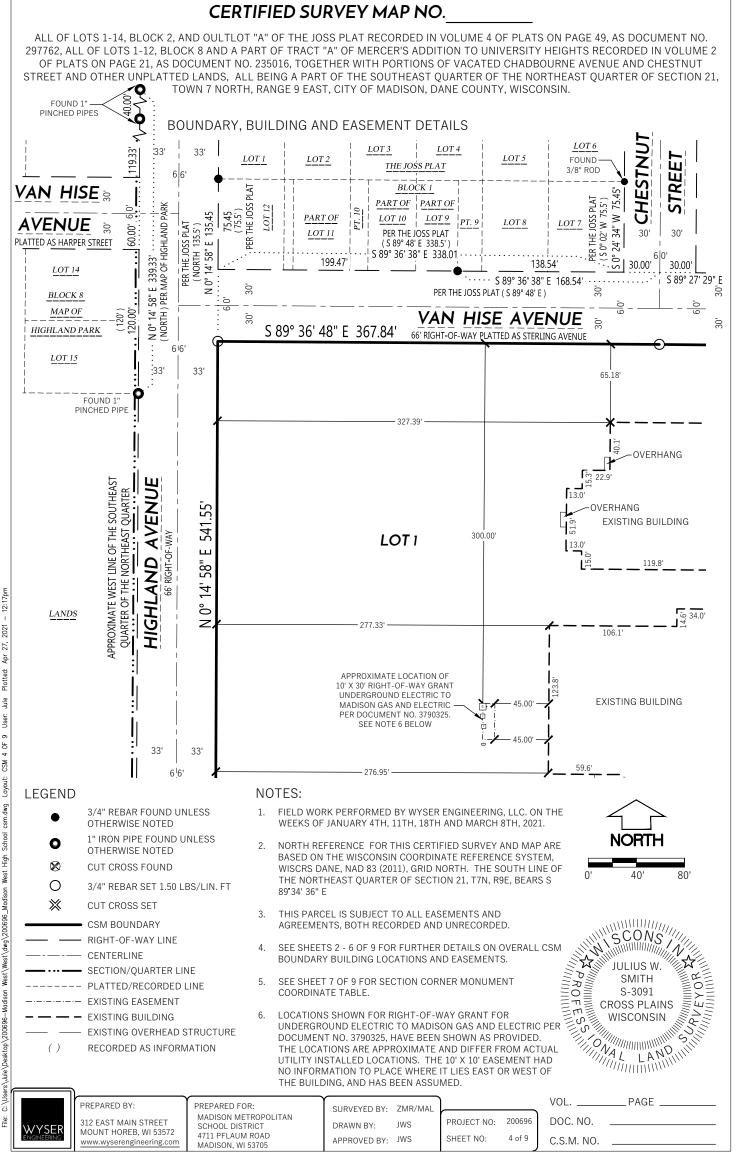

ALL OF LOTS 1-14, BLOCK 2, AND OULTLOT "A" OF THE JOSS PLAT RECORDED IN VOLUME 4 OF PLATS ON PAGE 49, AS DOCUMENT NO. 297762, ALL OF LOTS 1-12, BLOCK 8 AND A PART OF TRACT "A" OF MERCER'S ADDITION TO UNIVERSITY HEIGHTS RECORDED IN VOLUME 2 OF PLATS ON PAGE 21, AS DOCUMENT NO. 235016, TOGETHER WITH PORTIONS OF VACATED CHADBOURNE AVENUE AND CHESTNUT STREET AND OTHER UNPLATTED LANDS, ALL BEING A PART OF THE SOUTHEAST QUARTER OF THE NORTHEAST QUARTER OF SECTION 21, TOWN 7 NORTH, RANGE 9 EAST, CITY OF MADISON, DANE COUNTY, WISCONSIN.

### CERTIFIED SURVEY MAP NO.

ALL OF LOTS 1-14, BLOCK 2, AND OULTLOT "A" OF THE JOSS PLAT RECORDED IN VOLUME 4 OF PLATS ON PAGE 49, AS DOCUMENT NO. 297762, ALL OF LOTS 1-12, BLOCK 8 AND A PART OF TRACT "A" OF MERCER'S ADDITION TO UNIVERSITY HEIGHTS RECORDED IN VOLUME 2 OF PLATS ON PAGE 21, AS DOCUMENT NO. 235016, TOGETHER WITH PORTIONS OF VACATED CHADBOURNE AVENUE AND CHESTNUT STREET AND OTHER UNPLATTED LANDS, ALL BEING A PART OF THE SOUTHEAST QUARTER OF THE NORTHEAST QUARTER OF SECTION 21, TOWN 7 NORTH, RANGE 9 EAST, CITY OF MADISON, DANE COUNTY, WISCONSIN.

COMMENCING AT THE EAST QUARTER CORNER OF AFORESAID SECTION 21, THENCE ALONG THE SOUTH LINE OF THE SOUTHEAST QUARTER OF THE NORTHEAST QUARTER OF SAID SECTION 21 NORTH 89 DEGREES 34 MINUTES 36 SECONDS WEST, 510.07 FEET; THENCE NORTH 00 DEGREES 25 MINUTES 24 SECONDS EAST, 31.45 FEET TO THE POINT OF INTERSECTION OF THE NORTHERLY RIGHT-OF-WAY LINE OF REGENT STREET WITH THE WESTERLY RIGHT-OF-WAY LINE OF ASH STREET ALSO BEING THE POINT OF BEGINNING;

THENCE ALONG SAID NORTHERLY RIGHT-OF-WAY LINE OF REGENT STREET NORTH 89 DEGREES 32 MINUTES 43 SECONDS WEST, 27.70 FEET TO A POINT OF NON-TANGENT CURVE ON SAID RIGHT-OF-WAY OF REGENT STREET; THENCE NORTHWESTERLY ALONG SAID RIGHT-OF-WAY OF REGENT STREET 48.57 FEET ON A CURVE TO RIGHT, HAVING A RADIUS OF 789.00 FEET AND A LONG CHORD THAT BEARS NORTH 84 DEGREES 54 MINUTES 00 SECONDS WEST, FOR 48.56 FEET TO A POINT OF NON-TANGENT REVERSE CURVE ON SAID RIGHT-OF-WAY; THENCE CONINUTING ALONG SAID RIGHT-OF-WAY NORTHWESTERLY 90.70 FEET ON THE ARC OF A CURVE TO THE LEFT. HAVING A RADIUS OF 811.00 FEET AND A LONG CHORD THAT BEARS NORTH 86 DEGREES 20 MINUTES 19 SECONDS WEST, FOR 90.66 FEET TO A POINT OF TANGENT LINE; THENCE CONTINUING ALONG SAID RIGHT-OF-WAY NORTH 89 DEGREES 32 MINUTES 43 SECONDS WEST. 66.00 FEET TO A POINT OF TANGENT CURVE; THENCE CONTINUING ALONG SAID RIGHT-OF-WAY SOUTHWESTERLY 97.10 FEET ON THE ARC OF A CURVE TO THE LEFT, HAVING A RADIUS OF 811.00 FEET AND A LONG CHORD THAT BEARS SOUTH 87 DEGREES 01 MINUTES 29 SECONDS WEST, FOR 97.04 FEET TO A NON-TANGENT LINE; THENCE CONTINUING ALONG SAID RIGHT-OF-WAY SOUTH 80 DEGREES 00 MINUTES 35 SECONDS WEST, 17.64 FEET; THENCE CONTINUING ALONG SAID RIGHT-OF-WAY NORTH 89 DEGREES 32 MINUTES 43 SECONDS WEST, 405.75 FEET TO THE EASTERLY RIGHT-OF-WAY OF HIGHLAND AVENUE; THENCE ALONG SAID RIGHT-OF-WAY OF HIGHLAND AVENUE NORTH 01 DEGREES 14 MINUTES 58 SECONDS EAST, 541.55 FEET TO THE SOUTHERLY RIGHT-OF-WAY LINE OF VAN HISE AVENUE, ALSO BEING THE NORTHWEST CORNER OF AFORESAID BLOCK 2 OF THE JOSS PLAT; THENCE ALONG THE NORTHERLY LINE OF SAID BLOCK 2 AND CONTINUING, ALSO BEING THE SAID SOUTHERLY RIGHT-OF-WAY LINE OF VAN HISE AVENUE SOUTH 89 DEGREES 36 MINUTES 48 SECONDS EAST, 367.84 FEET; THENCE CONTINUING ALONG SAID SOUTHERLY RIGHT-OF-WAY LINE OF VAN HISE AVENUE, SOUTH 89 DEGREES 27 MINUTES 29 SECONDS EAST, 387.61 FEET TO THE NORTHEAST CORNER OF AFORESAID BLOCK 8 OF MERCER'S ADDITION TO UNIVERSITY HEIGHTS, ALSO BEING THE AFORESAID WESTERLY LINE OF ASH STREET; THENCE ALONG THE WESTERLY LINE OF SAID BLOCK 8 AND CONTINUING, ALSO BEING THE SAID WESTERLY LINE OF ASH STREET SOUTH 00 DEGREES 33 MINUTES 11 SECONDS WEST, 541.39 FEET BACK TO THE POINT OF BEGINNING.

SAID PARCEL CONTAINS 406,416 SQUARE FEET OR 9.33 ACRES.