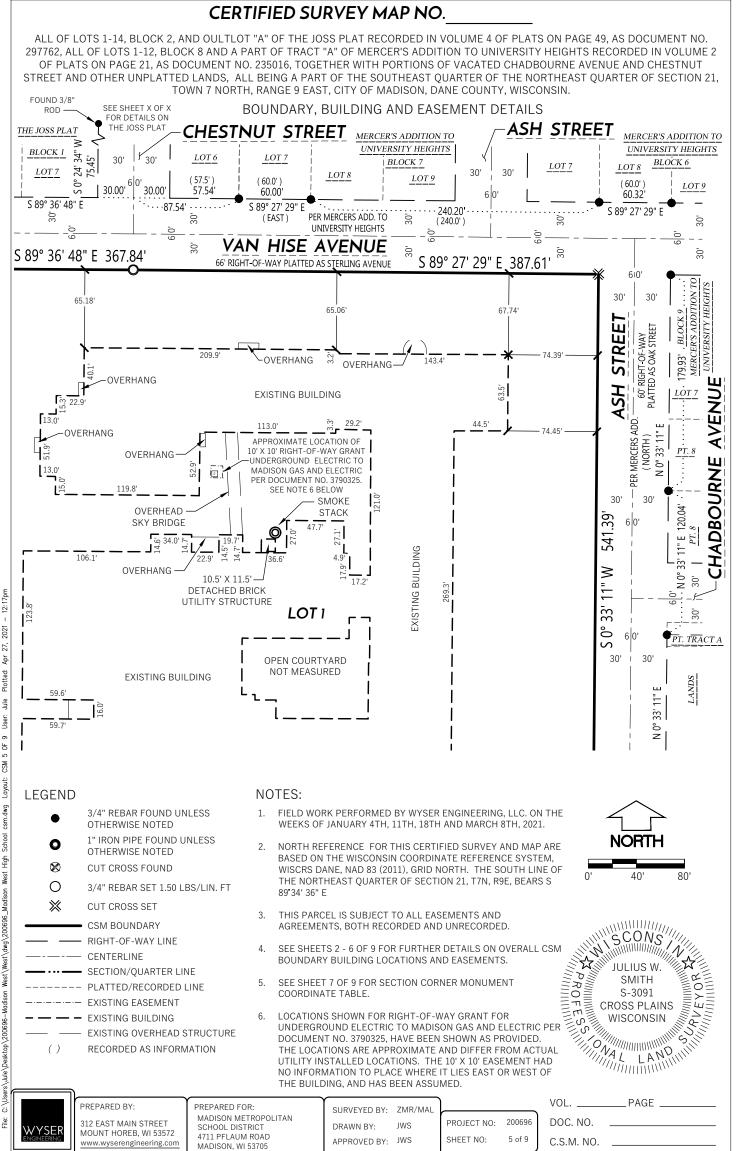

ALL OF LOTS 1-14, BLOCK 2, AND OULTLOT "A" OF THE JOSS PLAT RECORDED IN VOLUME 4 OF PLATS ON PAGE 49, AS DOCUMENT NO. 297762, ALL OF LOTS 1-12, BLOCK 8 AND A PART OF TRACT "A" OF MERCER'S ADDITION TO UNIVERSITY HEIGHTS RECORDED IN VOLUME 2 OF PLATS ON PAGE 21, AS DOCUMENT NO. 235016, TOGETHER WITH PORTIONS OF VACATED CHADBOURNE AVENUE AND CHESTNUT STREET AND OTHER UNPLATTED LANDS, ALL BEING A PART OF THE SOUTHEAST QUARTER OF THE NORTHEAST QUARTER OF SECTION 21, TOWN 7 NORTH, RANGE 9 EAST, CITY OF MADISON, DANE COUNTY, WISCONSIN.

### CERTIFIED SURVEY MAP NO.

ALL OF LOTS 1-14, BLOCK 2, AND OULTLOT "A" OF THE JOSS PLAT RECORDED IN VOLUME 4 OF PLATS ON PAGE 49, AS DOCUMENT NO. 297762, ALL OF LOTS 1-12, BLOCK 8 AND A PART OF TRACT "A" OF MERCER'S ADDITION TO UNIVERSITY HEIGHTS RECORDED IN VOLUME 2 OF PLATS ON PAGE 21, AS DOCUMENT NO. 235016, TOGETHER WITH PORTIONS OF VACATED CHADBOURNE AVENUE AND CHESTNUT STREET AND OTHER UNPLATTED LANDS, ALL BEING A PART OF THE SOUTHEAST QUARTER OF THE NORTHEAST QUARTER OF SECTION 21, TOWN 7 NORTH, RANGE 9 EAST, CITY OF MADISON, DANE COUNTY, WISCONSIN.

COMMENCING AT THE EAST QUARTER CORNER OF AFORESAID SECTION 21, THENCE ALONG THE SOUTH LINE OF THE SOUTHEAST QUARTER OF THE NORTHEAST QUARTER OF SAID SECTION 21 NORTH 89 DEGREES 34 MINUTES 36 SECONDS WEST, 510.07 FEET; THENCE NORTH 00 DEGREES 25 MINUTES 24 SECONDS EAST, 31.45 FEET TO THE POINT OF INTERSECTION OF THE NORTHERLY RIGHT-OF-WAY LINE OF REGENT STREET WITH THE WESTERLY RIGHT-OF-WAY LINE OF ASH STREET ALSO BEING THE POINT OF BEGINNING;

THENCE ALONG SAID NORTHERLY RIGHT-OF-WAY LINE OF REGENT STREET NORTH 89 DEGREES 32 MINUTES 43 SECONDS WEST, 27.70 FEET TO A POINT OF NON-TANGENT CURVE ON SAID RIGHT-OF-WAY OF REGENT STREET; THENCE NORTHWESTERLY ALONG SAID RIGHT-OF-WAY OF REGENT STREET 48.57 FEET ON A CURVE TO RIGHT, HAVING A RADIUS OF 789.00 FEET AND A LONG CHORD THAT BEARS NORTH 84 DEGREES 54 MINUTES 00 SECONDS WEST, FOR 48.56 FEET TO A POINT OF NON-TANGENT REVERSE CURVE ON SAID RIGHT-OF-WAY; THENCE CONINUTING ALONG SAID RIGHT-OF-WAY NORTHWESTERLY 90.70 FEET ON THE ARC OF A CURVE TO THE LEFT. HAVING A RADIUS OF 811.00 FEET AND A LONG CHORD THAT BEARS NORTH 86 DEGREES 20 MINUTES 19 SECONDS WEST, FOR 90.66 FEET TO A POINT OF TANGENT LINE; THENCE CONTINUING ALONG SAID RIGHT-OF-WAY NORTH 89 DEGREES 32 MINUTES 43 SECONDS WEST. 66.00 FEET TO A POINT OF TANGENT CURVE; THENCE CONTINUING ALONG SAID RIGHT-OF-WAY SOUTHWESTERLY 97.10 FEET ON THE ARC OF A CURVE TO THE LEFT, HAVING A RADIUS OF 811.00 FEET AND A LONG CHORD THAT BEARS SOUTH 87 DEGREES 01 MINUTES 29 SECONDS WEST, FOR 97.04 FEET TO A NON-TANGENT LINE; THENCE CONTINUING ALONG SAID RIGHT-OF-WAY SOUTH 80 DEGREES 00 MINUTES 35 SECONDS WEST, 17.64 FEET; THENCE CONTINUING ALONG SAID RIGHT-OF-WAY NORTH 89 DEGREES 32 MINUTES 43 SECONDS WEST, 405.75 FEET TO THE EASTERLY RIGHT-OF-WAY OF HIGHLAND AVENUE; THENCE ALONG SAID RIGHT-OF-WAY OF HIGHLAND AVENUE NORTH 01 DEGREES 14 MINUTES 58 SECONDS EAST, 541.55 FEET TO THE SOUTHERLY RIGHT-OF-WAY LINE OF VAN HISE AVENUE, ALSO BEING THE NORTHWEST CORNER OF AFORESAID BLOCK 2 OF THE JOSS PLAT; THENCE ALONG THE NORTHERLY LINE OF SAID BLOCK 2 AND CONTINUING, ALSO BEING THE SAID SOUTHERLY RIGHT-OF-WAY LINE OF VAN HISE AVENUE SOUTH 89 DEGREES 36 MINUTES 48 SECONDS EAST, 367.84 FEET; THENCE CONTINUING ALONG SAID SOUTHERLY RIGHT-OF-WAY LINE OF VAN HISE AVENUE, SOUTH 89 DEGREES 27 MINUTES 29 SECONDS EAST, 387.61 FEET TO THE NORTHEAST CORNER OF AFORESAID BLOCK 8 OF MERCER'S ADDITION TO UNIVERSITY HEIGHTS, ALSO BEING THE AFORESAID WESTERLY LINE OF ASH STREET; THENCE ALONG THE WESTERLY LINE OF SAID BLOCK 8 AND CONTINUING, ALSO BEING THE SAID WESTERLY LINE OF ASH STREET SOUTH 00 DEGREES 33 MINUTES 11 SECONDS WEST, 541.39 FEET BACK TO THE POINT OF BEGINNING.

SAID PARCEL CONTAINS 406,416 SQUARE FEET OR 9.33 ACRES.