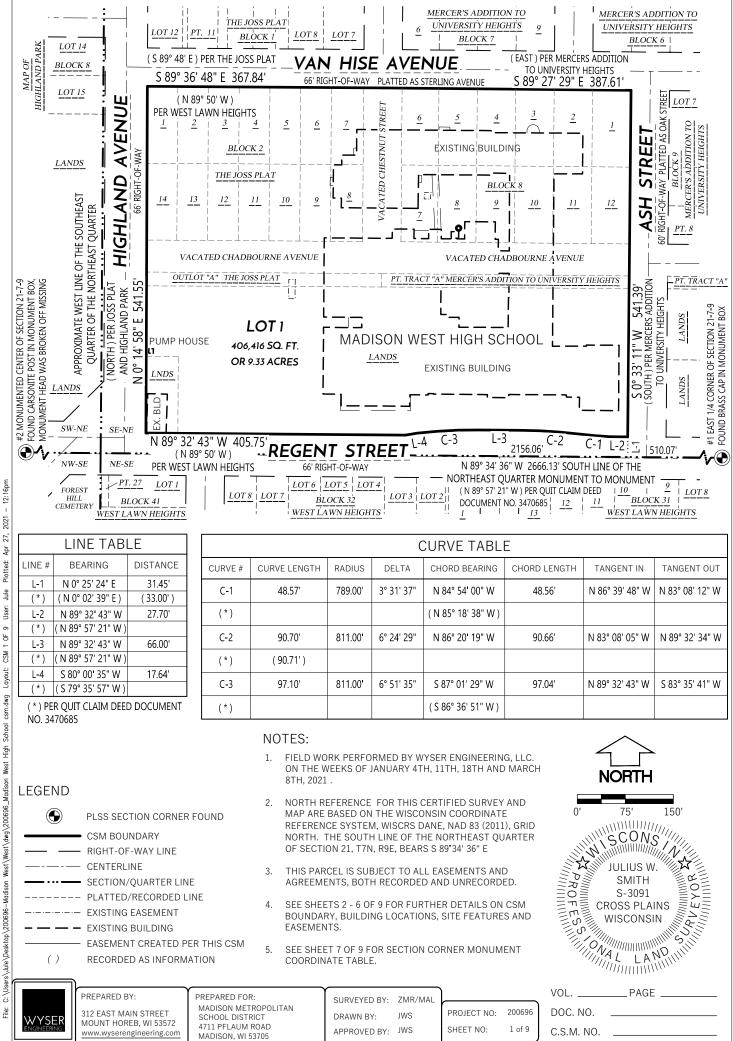

ALL OF LOTS 1-14, BLOCK 2, AND OULTLOT "A" OF THE JOSS PLAT RECORDED IN VOLUME 4 OF PLATS ON PAGE 49, AS DOCUMENT NO. 297762, ALL OF LOTS 1-12, BLOCK 8 AND A PART OF TRACT "A" OF MERCER'S ADDITION TO UNIVERSITY HEIGHTS RECORDED IN VOLUME 2 OF PLATS ON PAGE 21, AS DOCUMENT NO. 235016, TOGETHER WITH PORTIONS OF VACATED CHADBOURNE AVENUE AND CHESTNUT STREET AND OTHER UNPLATTED LANDS, ALL BEING A PART OF THE SOUTHEAST QUARTER OF THE NORTHEAST QUARTER OF SECTION 21, TOWN 7 NORTH, RANGE 9 EAST, CITY OF MADISON, DANE COUNTY, WISCONSIN.

### CERTIFIED SURVEY MAP NO.

ALL OF LOTS 1-14, BLOCK 2, AND OULTLOT "A" OF THE JOSS PLAT RECORDED IN VOLUME 4 OF PLATS ON PAGE 49, AS DOCUMENT NO. 297762, ALL OF LOTS 1-12, BLOCK 8 AND A PART OF TRACT "A" OF MERCER'S ADDITION TO UNIVERSITY HEIGHTS RECORDED IN VOLUME 2 OF PLATS ON PAGE 21, AS DOCUMENT NO. 235016, TOGETHER WITH PORTIONS OF VACATED CHADBOURNE AVENUE AND CHESTNUT STREET AND OTHER UNPLATTED LANDS, ALL BEING A PART OF THE SOUTHEAST QUARTER OF THE NORTHEAST QUARTER OF SECTION 21, TOWN 7 NORTH, RANGE 9 EAST, CITY OF MADISON, DANE COUNTY, WISCONSIN.