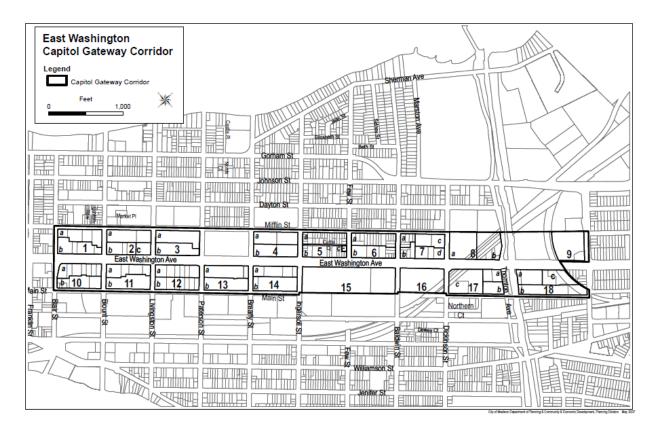

## LEGISTAR - File No. 64778 Body

DRAFTER'S ANALYSIS: This ordinance creates a new block (5.c.) in Urban Design District 8 and sets regulations with regard to height and setbacks. This ordinance also incorporates the new block on the UDD 8 Map contained in the ordinance.

2. Subdivision (c) entitled "Map of the District" of Subsection (15) entitled "Urban Design District No. 8" of Section 33.24 entitled "Urban Design Commission" is amended as follows: