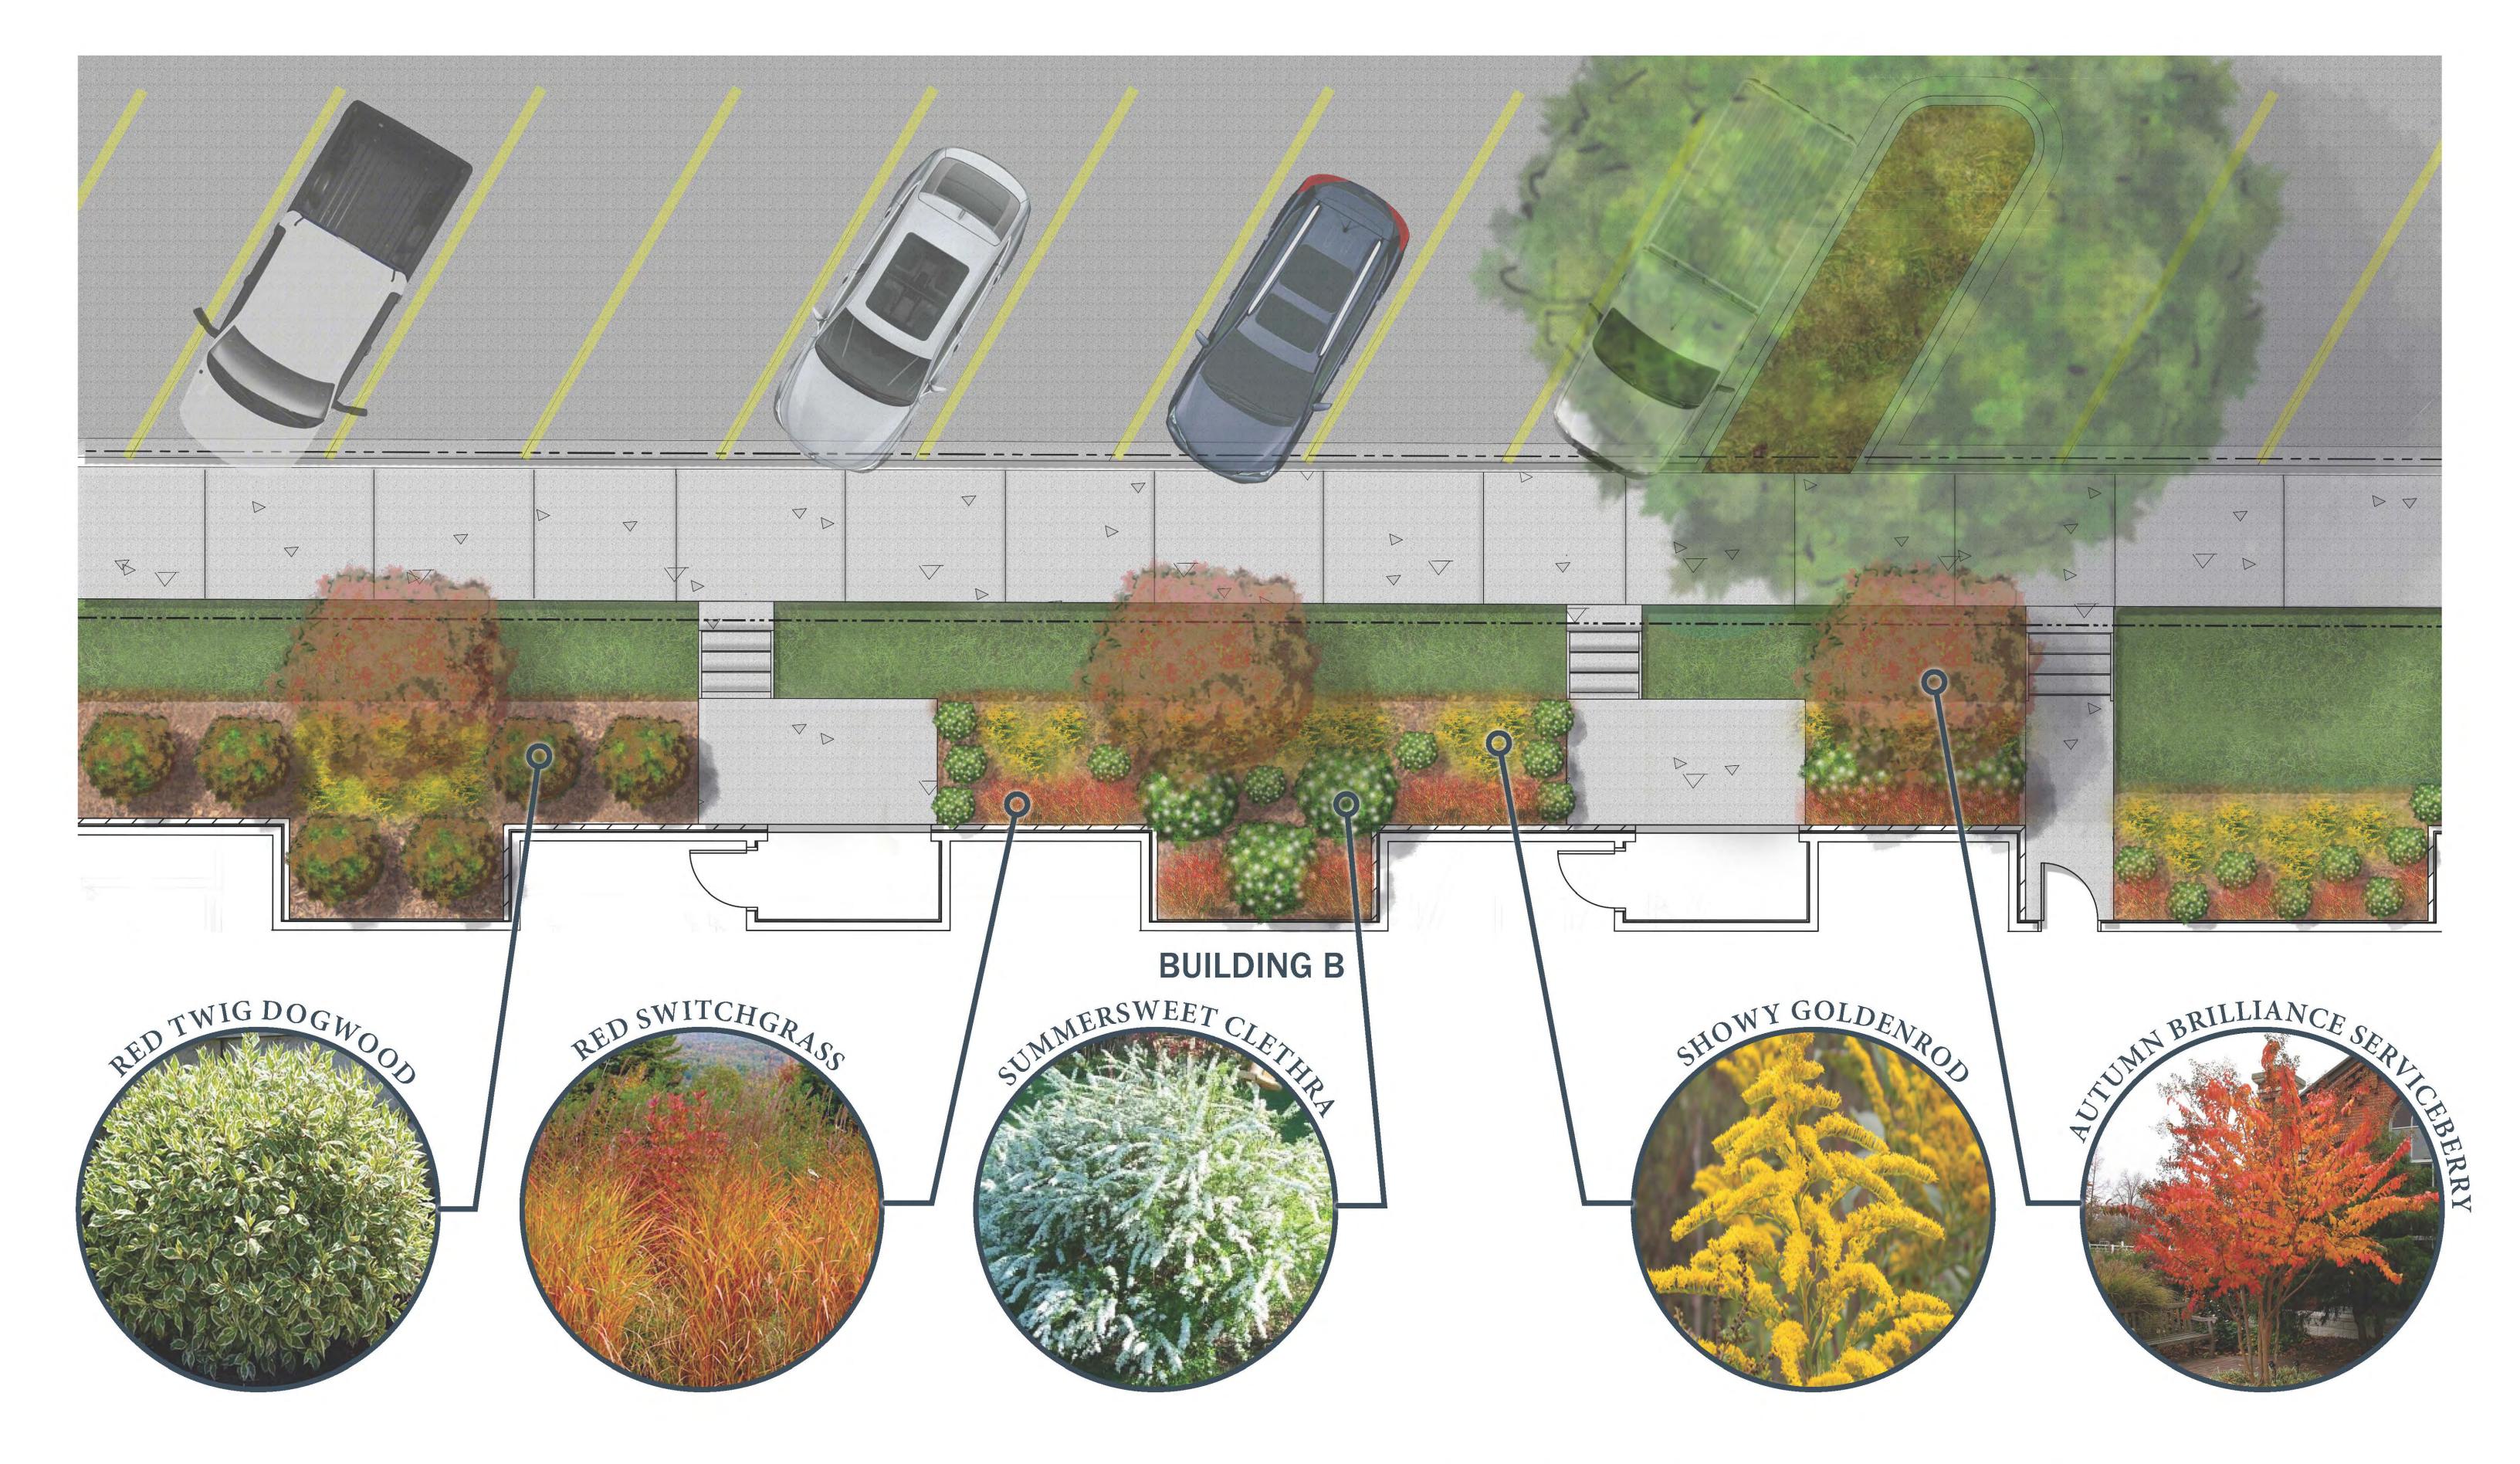

UNION CORNERS DEVELOPMENT

MASTER PLAN RENDERING

PLEASE NOTE: POTENTIAL BUILDING AND SITE LAYOUTS SHOWN ON THIS PLAN ARE FOR ILLUSTRATION PURPOSES ONLY AND ARE COPYRIGHT PROTECTED BY JSD PROFESSIONAL SERVICES.
© 02-20-18



Professional Services, Inc.

• Engineers • Surveyors • Planners





PLAZA RENDERING

LAYOUTS SHOWN ON THIS PLAN ARE FOR ILLUSTRATION PURPOSES ONLY AND ARE COPYRIGHT PROTECTED BY JSD PROFESSIONAL SERVICES.
© 02-20-18









UNIT ENTRANCE RENDERING

PLEASE NOTE: POTENTIAL BUILDING AND SITE LAYOUTS SHOWN ON THIS PLAN ARE FOR ILLUSTRATION PURPOSES ONLY AND ARE COPYRIGHT PROTECTED BY JSD PROFESSIONAL SERVICES.
© 02-20-18







## NORTH ELEVATION